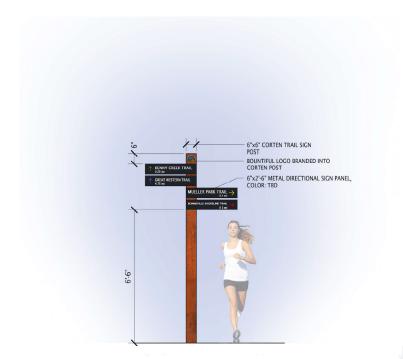

#### TRAIL SIGNAGE AND WAYFINDING

There is not a consistent signage and wayfinding design standard along the trail system or at the existing trailheads. Proposed designs for trailhead signage, trail signage, and wayfinding markers are included in this document to provide a cohesive standard to better announce, inform, and guide trail users. (*see Figure 1.2.2, 1.2.3, 1.2.4, and 1.2.5*)

FIGURE 1.2.3 - TRAILHEAD SIGN & KIOSK (BACK)

FIGURE1.2.4 - DIRECTIONAL/WAYFINDING SIGN POST

FIGURE 1.2.5 - TYPICAL TRAIL MARKER