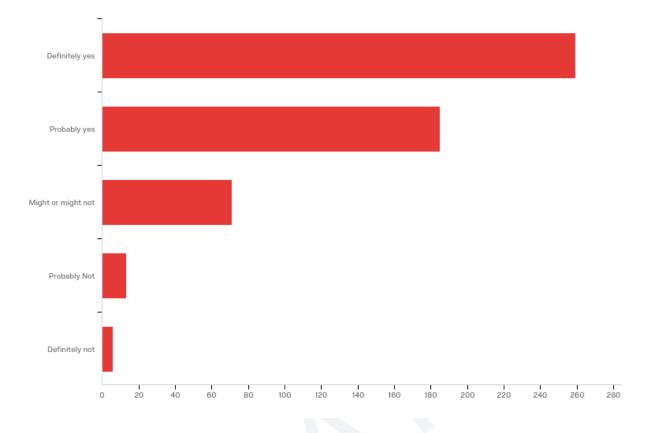

#### Q9 - How do you use the trails? Please select all that apply.

Q11 - Does Bountiful need more trails?

Q12 - What kind of trail amenities would you like to see developed?

Q13 - What other trail projects would you like to see completed?