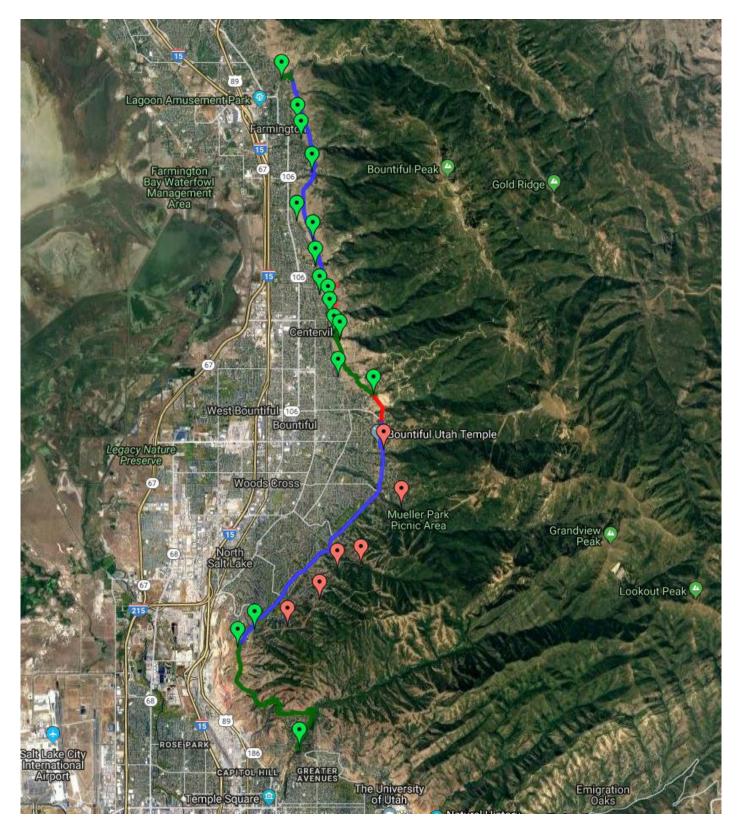

#### 4.3 - Bonneville Shoreline Trail

A frequent comment from the community survey was to complete the Bonneville Shoreline Trail through Bountiful to provide better regional trail connectivity to other communities along the Wasatch Front. The alignment, design, and completion of the Bonneville Shoreline Trail, though segments of it run through Bountiful City, is a County managed project and is currently in the planning stage. The exact alignment as it runs through and adjacent to Bountiful is still to be determined.

The Bonneville Shoreline Trail is a concept that involves a pathway on the west slopes of the Wasatch Range on or

near the shoreline bench of ancient glacial Lake Bonneville in Cache, Box Elder, Weber, Davis, Salt Lake, and Utah Counties. The trail may eventually connect from the Idaho border to Juab County, a distance of over 150 miles (as the crow flies). More important than the distance of the trail is the size of the population served and the magnitude of recreational opportunity the trail provides. Placed near the Bonneville Bench, the trail skirts the developed areas of the Wasatch Front, often forming the boundary between urban subdivisions and National Forest wilderness. The Bonneville Shoreline Trail will provide a long distance regional hiking, biking, and equestrian trail at the back door of more than one million people and will be the trunk line of a branching regional system of trails linking city sidewalks to wilderness mountain tops (see Figure 4.3 -Bonneville Shoreline Trail Farmington to Salt Lake).

#### FIGURE 4.3 - BONNEVILLE SHORELINE TRAIL FARMINGTON TO SALT LAKE