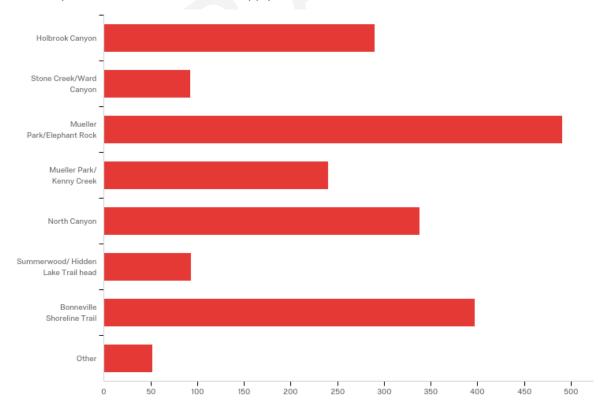

20

Q2 - How many members are in your household?

Q4 - To help us understand who is using Bountiful trails, please list the Zip Code of the city where you live.

SEE APPENDIX

Q5 - Which trails do you use? Please select all that apply.