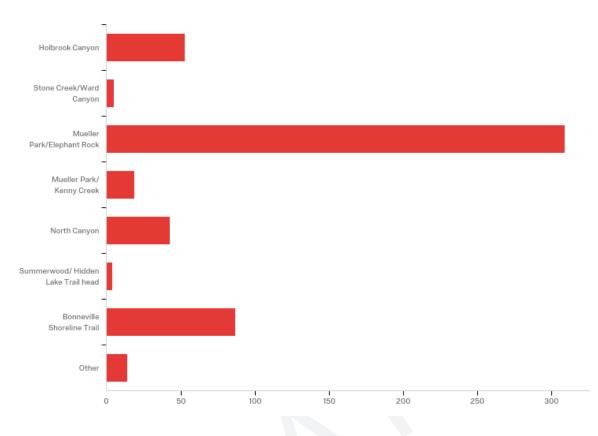

Q6 - What trail facility do you use the most?

Q7 - If you don't currently use trails in Bountiful, what are some of the reasons? Please select all that apply.

Q8 - How frequently do you use Bountiful trails?