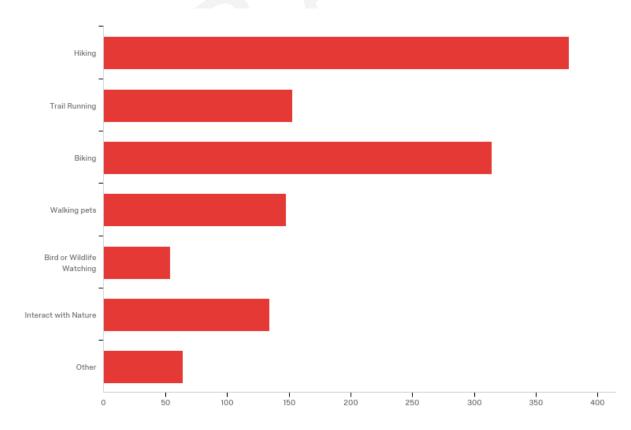

#### **GENERAL OBSERVATIONS**

Though people are generally satisfied with the Bountiful trail system, the large majority of respondents definitely think more trails are needed. The most common trail uses are hiking and biking. Predictably, Mueller Park is confirmed as the most popularly used trail. Tellingly,

#### Q9 - How do you use the trails? Please select all that apply.

Q11 - Does Bountiful need more trails?

Q12 - What kind of trail amenities would you like to see developed?

Q13 - What other trail projects would you like to see completed?