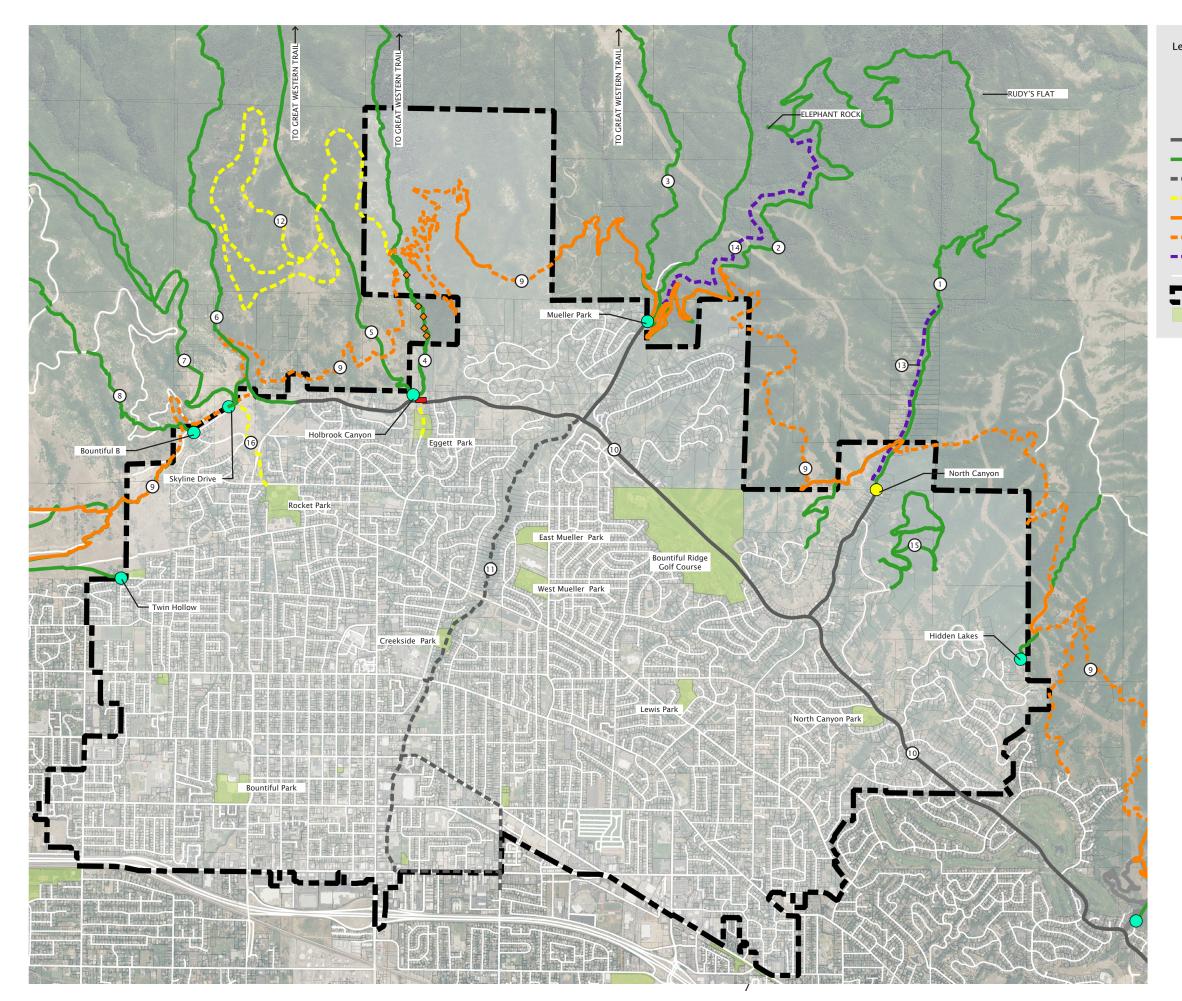

#### **TRAIL IMPROVEMENTS**

Based upon the needs assessment process, proposed improvements and projects have been identified. (*see Figure 1.2.1 - Trails Master Plan*) These include:

- Creekside Trail
- Holbrook Canyon Bridges
- Holbrook Canyon Trail connection to Eggett Park including culvert
- Holbrook Canyon Trail connection to Ward Canyon Trail
- Mueller Park Downhill Trail
- North Canyon Single Track Trail
- North Canyon Trailhead
- Twin Hollow (Cheese) Park Pump Track
- Urban Bonneville Shoreline Trail (Bountiful Blvd. connection to Ward Canyon)
- Ward Canyon Trail connection to Tolman (Rocket) Park
- Ward Canyon Trail connection to Temple Ridge Trail

### FIGURE 1.2.1 - TRAILS MASTER PLAN

| eg<br>« |   | d |  |
|---------|---|---|--|
| -       | - |   |  |
| -       | - | - |  |
|         |   | 2 |  |

| Proposed Bridges                      |
|---------------------------------------|
| Proposed Culvert Crossing             |
| Existing Trail Heads                  |
| Proposed ⊤rail Head                   |
| Existing Paved Trails                 |
| Existing Unpaved Trails               |
| Proposed Paved Trail                  |
| Proposed Unpaved Trails               |
| Bonneville Shoreline Trail - Existing |
| Bonneville Shoreline Trail - Proposed |
| Proposed Bike Single Track            |
| Roads                                 |
| Bountiful                             |
| Parks                                 |
|                                       |

| 1  | North Canyon Trail                 |
|----|------------------------------------|
| 2  | Mueller Park Trail (Elephant Rock) |
| 3  | Kenny Creek Trail                  |
| 4  | Holbrook Trail                     |
| 5  | Temple Ridge Trail                 |
| 6  | Ward Canyon Trail                  |
| 7  | Bountiful Downhill Trail           |
| 8  | Bountiful B Trail (Bomber Trail)   |
| ୭  | Bonneville Shoreline Trail         |
| 10 | Urban Bonneville Shoreline Trail   |
| 11 | Creekside Trail                    |
| 12 | Meadow Loop Trail                  |
| 13 | North Canyon Single Track          |
| 14 | Mueller Park Downhill              |
| 15 | Highland Oaks Trail                |
| 16 | Trail Connection                   |
|    |                                    |