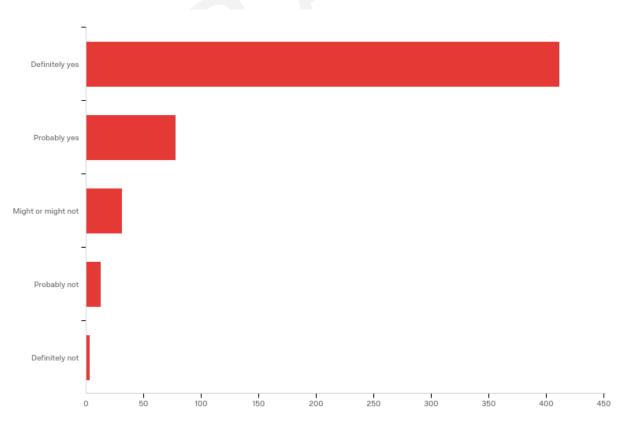

#### Q9 - How do you use the trails? Please select all that apply.

Q11 - Does Bountiful need more trails?

Q12 - What kind of trail amenities would you like to see developed?

Q13 - What other trail projects would you like to see completed?

- ISSUE: There is a growing demand for urban trails within the community.
  - GOAL: Establish an interconnecting urban trail system that links pedestrian friendly uses within the City such as parks, schools, regional trails, mass transit, Downtown, etc.
- ISSUE: There is a very limited amount of funds available for trails.