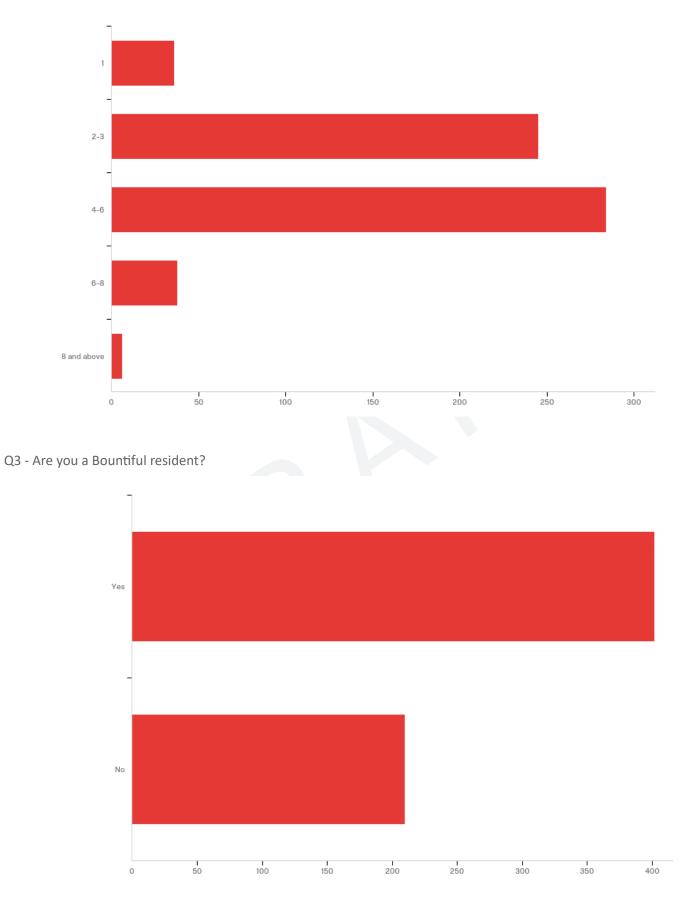

20

Q2 - How many members are in your household?

Q4 - To help us understand who is using Bountiful trails, please list the Zip Code of the city where you live.

SEE APPENDIX

Q5 - Which trails do you use? Please select all that apply.