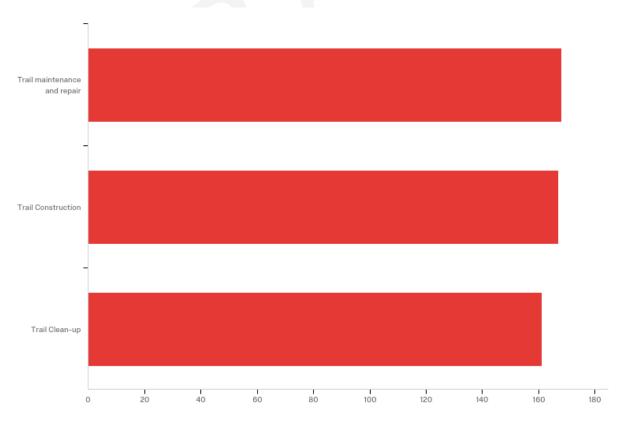

SEE APPENDIX

Q14 - Rate the condition of Bountiful trails.

Q15 - Do you feel that Bountiful trails are safe?

Q16 - Do the Bountiful trails provide good access to the mountains and natural areas?

Q17 - Which of the following would you be willing to donate time or resources to in relation to trails?