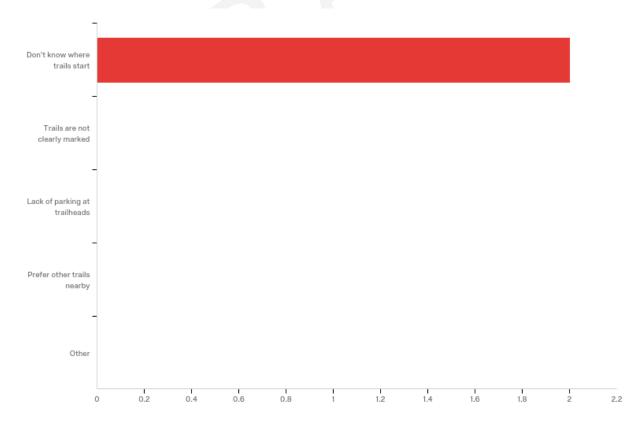

#### **GENERAL OBSERVATIONS**

Though people are generally satisfied with the Bountiful trail system, the large majority of respondents definitely think more trails are needed. The most common trail uses are hiking and biking. Predictably, Mueller Park is confirmed as the most popularly used trail. Tellingly,

### FIGURE 2.2.2 - COMMUNITY SURVEY QUESTIONNAIRE

Q1 - First, please tell us a little about yourself. What is your age?

respondents unanimously answered that the reason they don't currently use the trail system is because they do not know where the trails start. Related to that response, the most desired amenities to be developed are trailheads/ restrooms and parking areas. Wayfinding/directional signage came in a close third.