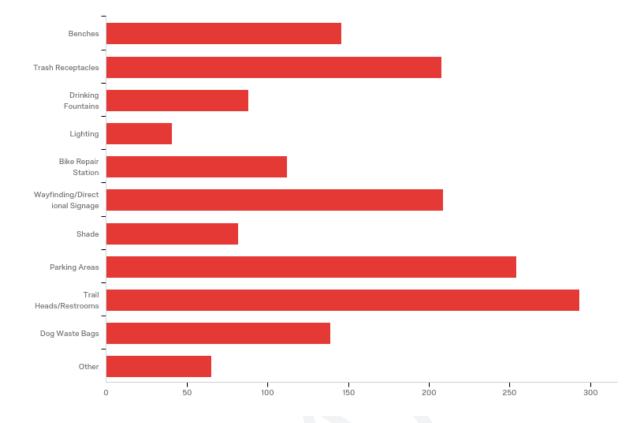

### FIGURE 2.2.2 - COMMUNITY SURVEY QUESTIONNAIRE

Q1 - First, please tell us a little about yourself. What is your age?

respondents unanimously answered that the reason they don't currently use the trail system is because they do not know where the trails start. Related to that response, the most desired amenities to be developed are trailheads/ restrooms and parking areas. Wayfinding/directional signage came in a close third.

#### Q9 - How do you use the trails? Please select all that apply.

Q11 - Does Bountiful need more trails?

Q12 - What kind of trail amenities would you like to see developed?

Q13 - What other trail projects would you like to see completed?