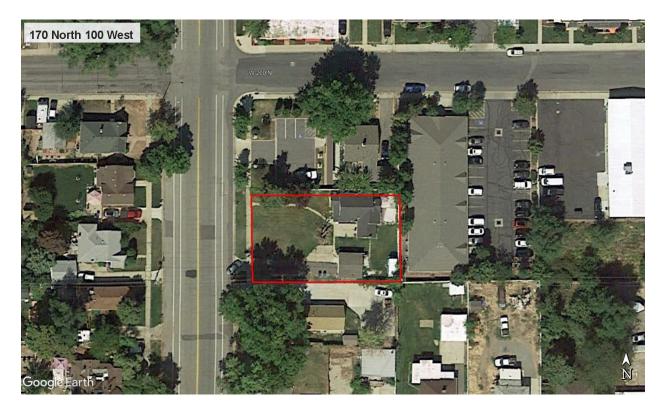

- 3. Approve minutes of previous meeting held on July 9, 2019
- 4. Council Reports
- 5. Consider approval of weekly expenditures > \$1,000 paid July 1, 2, 8 & 9, 2019 p. 53
- Consider approval of poll workers as presented for the 2019 Primary Election and alternatives to be determined if needed – Mr. Gary Hill
   p. 59
- Consider approval of an agreement between Bountiful City and the Sunset Hollow HOA regarding landscaping and maintenance – Mr. Clinton Drake
   p. 61
- Consider approval of a preliminary site plan for a three-unit multifamily building located at 170 North 100 West – Mr. Francisco Astorga
   p. 65
- 9. Adjourn