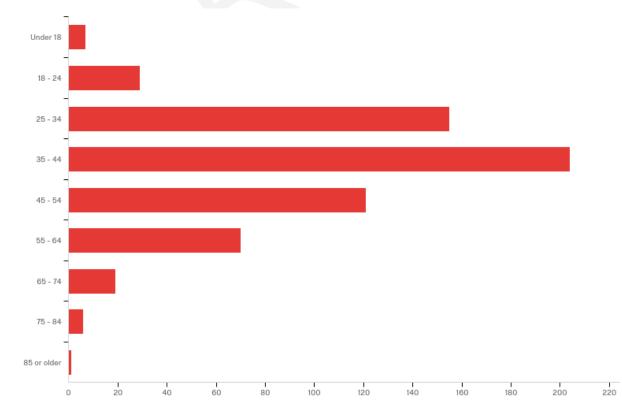

### FIGURE 2.2.2 - COMMUNITY SURVEY QUESTIONNAIRE

Q1 - First, please tell us a little about yourself. What is your age?

respondents unanimously answered that the reason they don't currently use the trail system is because they do not know where the trails start. Related to that response, the most desired amenities to be developed are trailheads/ restrooms and parking areas. Wayfinding/directional signage came in a close third.