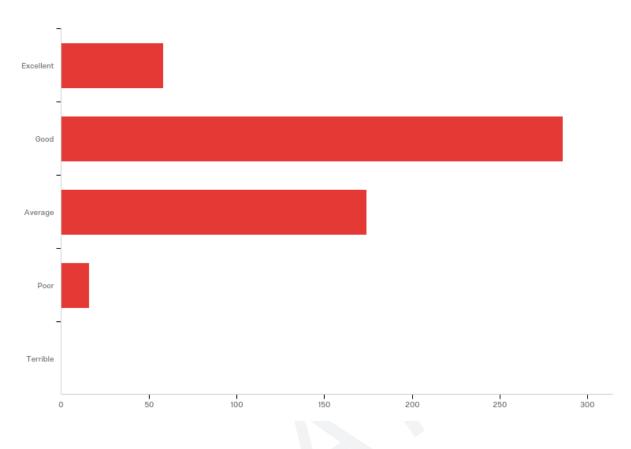

SEE APPENDIX

Q14 - Rate the condition of Bountiful trails.

Q15 - Do you feel that Bountiful trails are safe?

Q16 - Do the Bountiful trails provide good access to the mountains and natural areas?

Q17 - Which of the following would you be willing to donate time or resources to in relation to trails?