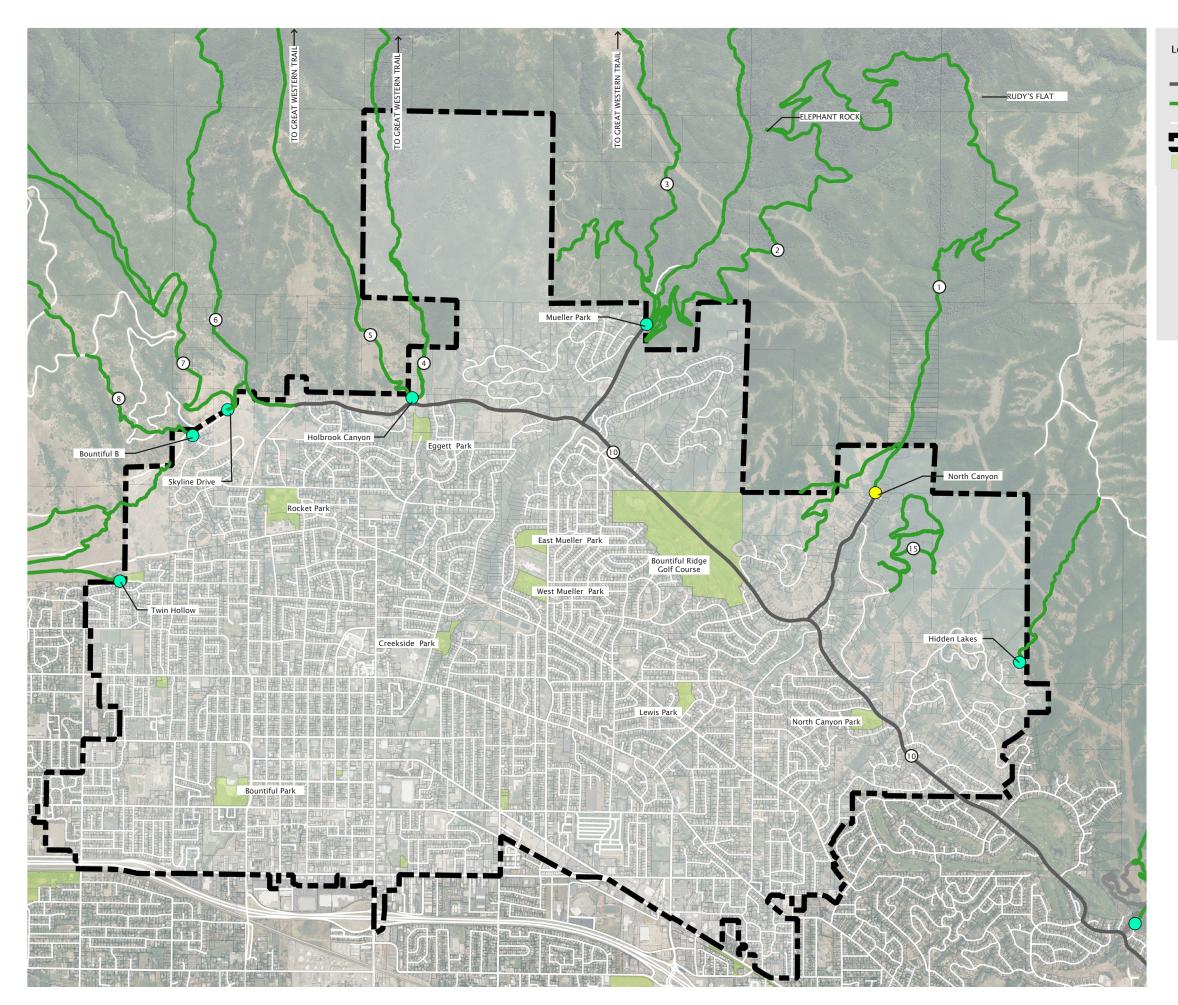

### FIGURE 1.2.1 - TRAILS MASTER PLAN

| eg<br>« |   | d |  |
|---------|---|---|--|
| -       | - |   |  |
| -       | - | - |  |
|         |   | 2 |  |

| Proposed Bridges                      |
|---------------------------------------|
| Proposed Culvert Crossing             |
| Existing Trail Heads                  |
| Proposed ⊤rail Head                   |
| Existing Paved Trails                 |
| Existing Unpaved Trails               |
| Proposed Paved Trail                  |
| Proposed Unpaved Trails               |
| Bonneville Shoreline Trail - Existing |
| Bonneville Shoreline Trail - Proposed |
| Proposed Bike Single Track            |
| Roads                                 |
| Bountiful                             |
| Parks                                 |
|                                       |

| 1  | North Canyon Trail                 |
|----|------------------------------------|
| 2  | Mueller Park Trail (Elephant Rock) |
| 3  | Kenny Creek Trail                  |
| 4  | Holbrook Trail                     |
| 5  | Temple Ridge Trail                 |
| 6  | Ward Canyon Trail                  |
| 7  | Bountiful Downhill Trail           |
| 8  | Bountiful B Trail (Bomber Trail)   |
| ୭  | Bonneville Shoreline Trail         |
| 10 | Urban Bonneville Shoreline Trail   |
| 11 | Creekside Trail                    |
| 12 | Meadow Loop Trail                  |
| 13 | North Canyon Single Track          |
| 14 | Mueller Park Downhill              |
| 15 | Highland Oaks Trail                |
| 16 | Trail Connection                   |
|    |                                    |

#### **TRAIL IMPROVEMENTS**

Based upon the needs assessment process, proposed improvements and projects have been identified. (*see Figure 1.2.1 - Trails Master Plan*) These include:

- Creekside Trail
- Holbrook Canyon Bridges
- Holbrook Canyon Trail connection to Eggett Park including culvert
- Holbrook Canyon Trail connection to Ward Canyon Trail
- Mueller Park Downhill Trail
- North Canyon Single Track Trail
- North Canyon Trailhead
- Twin Hollow (Cheese) Park Pump Track
- Urban Bonneville Shoreline Trail (Bountiful Blvd. connection to Ward Canyon)
- Ward Canyon Trail connection to Tolman (Rocket) Park
- Ward Canyon Trail connection to Temple Ridge Trail