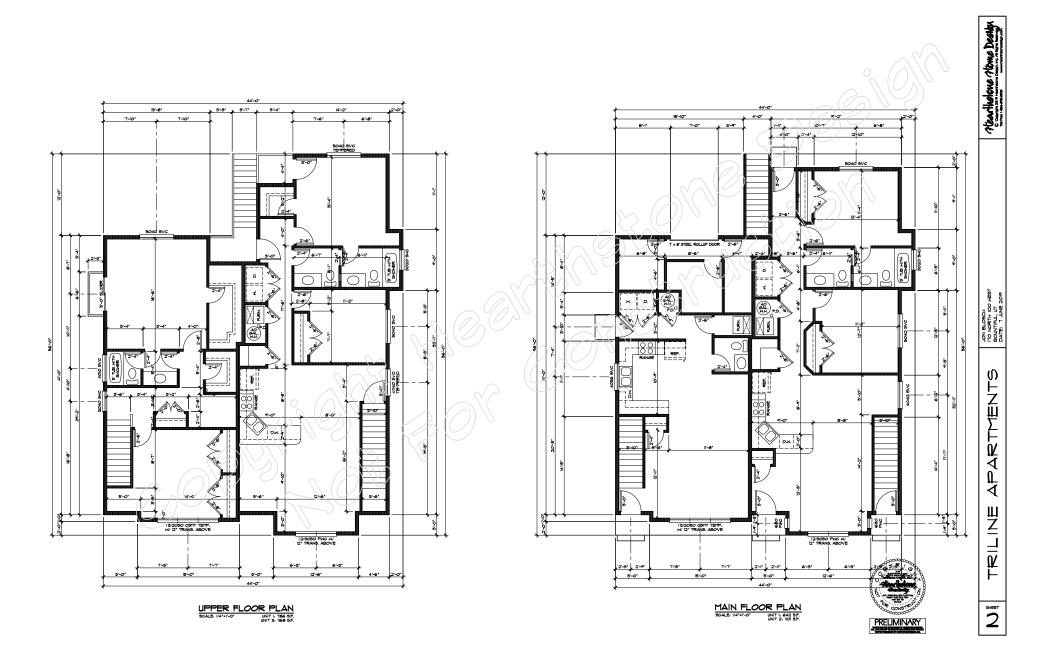

- 3. Approve minutes of previous meeting held on July 9, 2019
- 4. Council Reports
- 5. Consider approval of weekly expenditures > \$1,000 paid July 1, 2, 8 & 9, 2019 p. 53
- Consider approval of poll workers as presented for the 2019 Primary Election and alternatives to be determined if needed – Mr. Gary Hill
   p. 59
- Consider approval of an agreement between Bountiful City and the Sunset Hollow HOA regarding landscaping and maintenance – Mr. Clinton Drake
   p. 61
- Consider approval of a preliminary site plan for a three-unit multifamily building located at 170 North 100 West – Mr. Francisco Astorga
   p. 65
- 9. Adjourn