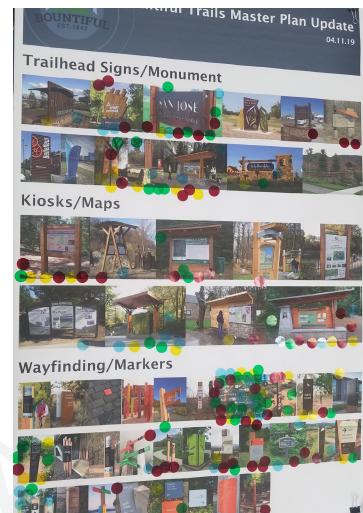

#### 2.2.3 - PUBLIC OPEN HOUSE

To complete the needs assessment component of the master plan a public open house was held at City Hall on April 11, 2019. This open house was utilized to present the preliminary results of the Community Survey, preliminary Trails Master Plan map, preliminary Vision, Goals, and Objectives. In additon it was used to gather preferences on the type of signage and wayfinding desired, and gave additional opportunity to provide input.

A preferred style for trailhead signs/kiosks and wayfinding/ markers was also chosen. No additional input was given for the Vision, Goals, and Objectives.

Signage & Wayfinding Board from Public Open House