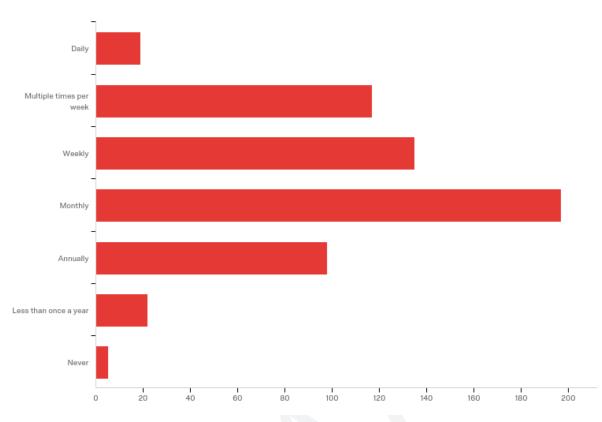

Q6 - What trail facility do you use the most?

Q7 - If you don't currently use trails in Bountiful, what are some of the reasons? Please select all that apply.

Q8 - How frequently do you use Bountiful trails?