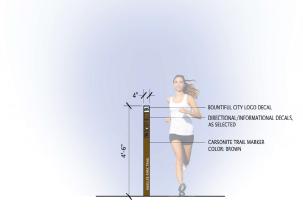

#### TRAIL SIGNAGE AND WAYFINDING

There is not a consistent signage and wayfinding design standard along the trail system or at the existing trailheads. Proposed designs for trailhead signage, trail signage, and wayfinding markers are included in this document to provide a cohesive standard to better announce, inform, and guide trail users. (*see Figure 1.2.2, 1.2.3, 1.2.4, and 1.2.5*)

FIGURE 1.2.3 - TRAILHEAD SIGN & KIOSK (BACK)

FIGURE1.2.4 - DIRECTIONAL/WAYFINDING SIGN POST

FIGURE 1.2.5 - TYPICAL TRAIL MARKER