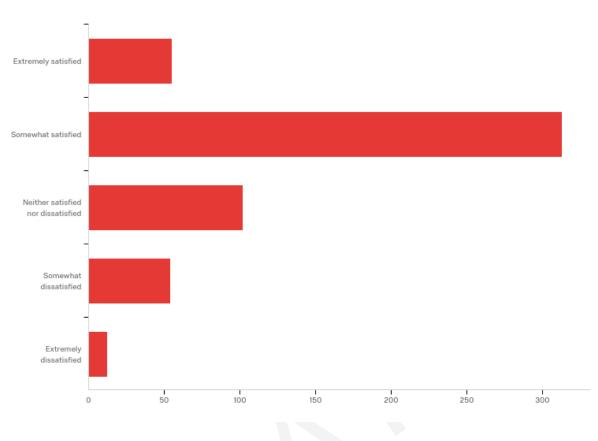

#### **GENERAL OBSERVATIONS**

Though people are generally satisfied with the Bountiful trail system, the large majority of respondents definitely think more trails are needed. The most common trail uses are hiking and biking. Predictably, Mueller Park is confirmed as the most popularly used trail. Tellingly,