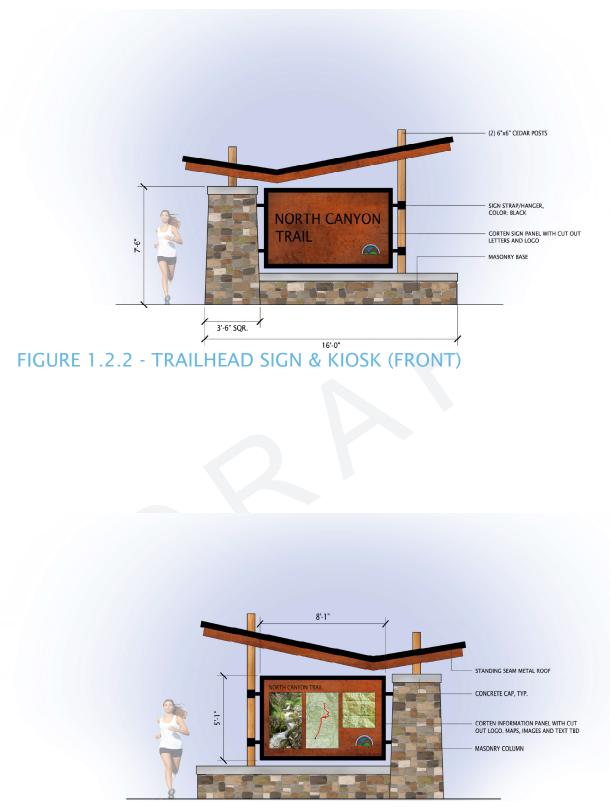

#### TRAIL SIGNAGE AND WAYFINDING

There is not a consistent signage and wayfinding design standard along the trail system or at the existing trailheads. Proposed designs for trailhead signage, trail signage, and wayfinding markers are included in this document to provide a cohesive standard to better announce, inform, and guide trail users. (*see Figure 1.2.2, 1.2.3, 1.2.4, and 1.2.5*)

FIGURE 1.2.3 - TRAILHEAD SIGN & KIOSK (BACK)

FIGURE1.2.4 - DIRECTIONAL/WAYFINDING SIGN POST

FIGURE 1.2.5 - TYPICAL TRAIL MARKER

#### 4.2 - Trail Signage and Wayfinding

Numerous ideas, concepts, and imagery for proposed trails signage and wayfinding were reviewed with the Trails Committee. Imagery was also presented at the Public Open House to understand the public's preferences and desires. In the end, the selected direction was to provide signage and wayfinding that is simple, durable, sustainable along the trail system, and cost effective. A family of three different types of signs were created (*see Figures 1.2.2, 1.2.3, 1.2.4, and 1.2.5*): a prototypical trailhead monument sign/information kiosk; a directional/wayfinding marker that provides directional arrows and distances at key trail intersections and nodes; and carsonite trail markers that are placed consistently along trails that are durable, cost effective, and safe.