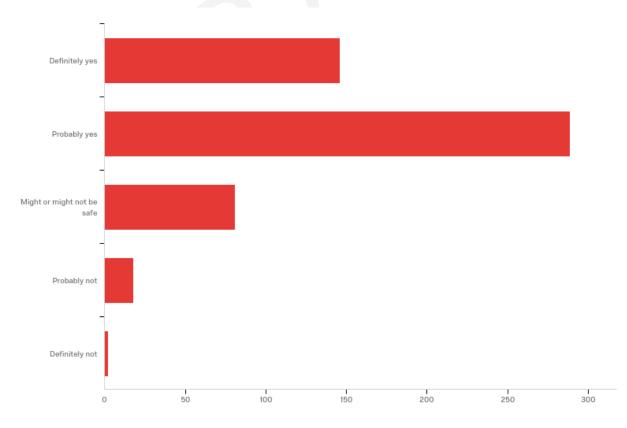

SEE APPENDIX

Q14 - Rate the condition of Bountiful trails.

Q15 - Do you feel that Bountiful trails are safe?

Q16 - Do the Bountiful trails provide good access to the mountains and natural areas?

Q17 - Which of the following would you be willing to donate time or resources to in relation to trails?