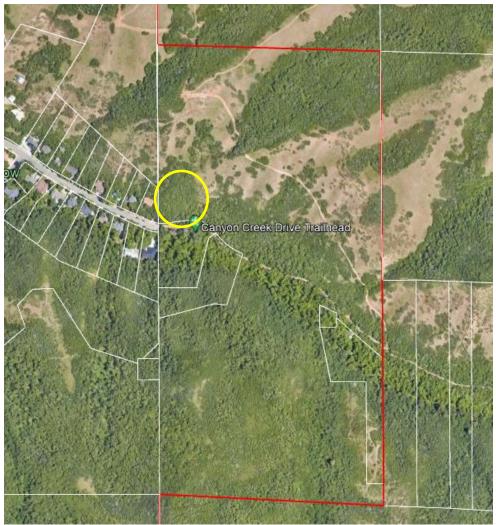

pe requirements of the Residential Foothill zone.
- 2. Identification of appropriately sized building pad.
- 3. Expansion of the culinary water system to serve the proposed development for residential services, and to provide fire protection.
- 4. Providing a second access per 14-4-117 E (1).

The applicant has indicated that he has no further ambitions to develop the remainder parcel for residential uses.

#### **Department Review**

This memo has been reviewed by the City Attorney, the Planning Director and Planning Department staff.

#### Recommendation

Staff recommends the City Council grant Final Approval of the Bement Canyon Estates Subdivision.

#### **Significant Impacts**

None

#### **Attachments**

- 1. Aerial photo showing the proposed location
- 2. A copy of the final plat.



Figure 1 General Location of Bement's Proposed Subdivision



**Figure 2 Proposed Lot with Google Earth** 

#### **SURVEYOR'S CERTIFICATE BEMENT CANYON ESTATES** LOCATED IN THE SOUTHWEST QUARTER OF SECTION 4, I, JEREMIAH R. CUNNINGHAM, A PROFESSIONAL LAND SURVEYOR HOLDING CERTIFICATE NO. 9182497 AS PRESCRIBED UNDER THE LAWS OF THE STATE OF UTAH, DO HEREBY CERTIFY THAT BY THE TOWNSHIP 1 NORTH, RANGE 1 EAST, SALT LAKE BASE AND MERIDIAN TAX PARCEL #01-004-0039 AUTHORITY OF THE OWNERS I HAVE MADE A SURVEY OF THE TRACT OF LAND SHOWN ON THIS PLAT BOUNTIFUL CITY, DAVIS COUNTY, UTAH AND DESCRIBED HEREWITH AND HAVE SUBDIVIDED SAID TRACT OF LAND INTO LOTS AND STREETS HEREAFTER TO BE KNOWN AS BEMENT CANYON ESTATES AND THAT SAME HAS BEEN CORRECTLY JUNE 2023 SURVEYED AND STAKED ON THE GROUND AS SHOWN