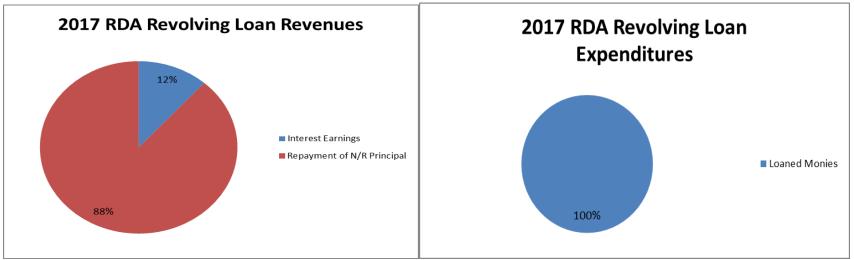

#### **BUDGET GRAPHS**

### BUDGET

|          |            |                                            |            |                                        |             |             |             |         |           |             |             |             |             |           | -        |
|----------|------------|--------------------------------------------|------------|----------------------------------------|-------------|-------------|-------------|---------|-----------|-------------|-------------|-------------|-------------|-----------|----------|
| 1        | REDEVELOP  | PMENT AGE                                  | NCY (REVOL | VING LOAN FUND)                        |             |             |             |         |           |             |             | Amended     |             |           | 1        |
| 2        |            |                                            |            |                                        | Fiscal Year | Fiscal Year | Fiscal Year | 6 Month | 6 Month   | Fiscal Year | Fiscal Year | Fiscal Year | Fiscal Year | Dollar    | 2        |
| 3        | Acco       | ount Num                                   | ber        | Account Description                    | 2013        | 2014        | 2015        | Actual  | Estimate  | 2016 Est.   | 2016 Budget | 2016 Budget | 2017 Budget | Change    | 3        |
| 4<br>5   | REVENUES   |                                            |            |                                        |             |             |             |         |           |             |             |             |             |           | 4<br>5   |
| 6        | 726010     | 361000                                     |            | Interact Formings                      | 17,447      | 14,385      | 16,101      | 12,553  | 7,000     | 19,553      | 5,000       |             | 5,000       | 0         | 6        |
| 7        |            |                                            |            | Interest Earnings                      |             |             |             | ,       | ,         |             |             |             |             |           | 7        |
|          | 726010     | 361065                                     |            | Int-El Matador                         | 1,191       | 0           | 0           | 0       | 0         | 0           | 0           |             | 0           | 0         |          |
| 8        | 726010     | 361066                                     |            | Int-Druyon                             | 231         | 122         | 0           | 0       | 0         | 0           | 0           |             | 0           | 0         | 8        |
| 9        | 726010     | 361068                                     |            | Int-Arts Academy                       | 1,802       | 408         | 0           | 0       | 0         | 0           | 0           |             | 0           | 0         | 9        |
| 10       | 726010     | 361071                                     |            | Int-Costa Vida Restaurant              | 1,073       | 788         | 523         | 122     | 71        | 193         | 193         |             | 2           | (191)     | 10       |
| 11       | 726010     | 361072                                     |            | Int-IDG/Kocherhans                     | 3,361       | 0           | 0           | 0       | 0         | 0           | 0           |             | 0           | 0         | 11       |
| 12       | 726010     | 361073                                     |            | Int-The Square                         | 21,262      | 18,508      | 16,845      | 6,621   | 6,125     | 12,746      | 12,746      |             | 9,733       | (3,013)   | 12       |
| 13       | 726010     | 361074                                     |            | Int-Skills Fitness                     | 9,281       | 8,153       | 6,991       | 3,049   | 2,745     | 5,794       | 0           |             | 2,437       | 2,437     | 13       |
| 14       | 726010     | 361075                                     |            | Int-Bntfl Lumber-Knowlton              | 6,145       | 5,451       | 4,735       | 1,757   | 0         | 1,757       | 1,757       |             | 0           | (1,757)   | 14       |
| 15       | 726010     | 361078                                     |            | Int-Hist Bntfl Theater                 | 16,893      | 15,292      | 13,643      | 6,187   | 5,756     | 11,943      | 11,943      |             | 10,191      | (1,752)   | 15       |
| 16       | 726010     | 361079                                     |            | Interest-DesLandco-Duncan Elec         | 6,627       | 6,596       | 4,021       | 0       | 5,215     | 5,215       | 5,215       |             | 0           | (5,215)   | 16       |
| 17       | 726010     | 361081                                     |            | Interest-SKC Orchard                   | L.C.        | 996         | 5,675       | 2,639   | 0         | 2,639       | 4,594       |             | 0           | (4,594)   | 17       |
| 18       | 726010     | 361082                                     |            | Interest-Village On Main               | 650         | 7,282       | 5,853       | 2,357   | 1,969     | 4,326       | 4,326       |             | 2,752       | (1,574)   | 18       |
| 19       | 726010     | 361083                                     |            | Interest-Timbermill                    | 0           | 4,040       | 4,695       | 2,521   | 1,700     | 4,221       | 4,221       |             | 3,733       | (488)     | 19       |
| 20       | 726010     | 361084                                     |            | Interest-Btfl 2600 Land/XtraAu         | 0           | 2,000       | 11,437      | 4,074   | 6,390     | 10,464      | 10,464      |             | 0           | (10,464)  |          |
| 21       | 726010     | 361084                                     |            | Interest-Wight House Reception         | 0           | 0           | 0           | 592     | 0,550     | 592         | 10,404      |             | 1,093       | 1,093     | 21       |
| 22       | 726010     |                                            |            |                                        | 0           | 0           | 0           | 0       | 0         |             | 0           |             |             |           | 22       |
|          |            | 361086                                     |            | Intererest - Computech/Vector Holdings |             |             |             |         |           |             | -           |             | 1,117       | 1,117     |          |
| 23       | 726000     | 369030                                     |            | Repayment Of N/R (Princ)               | 490,174     | 374,497     | 535,959     | 655,712 |           | 458,861     | 458,861     |             | 258,887     | (199,974) |          |
| 24       | 728000     | 381073                                     |            | Trnsfr Frm RDA Operations              | 0           | 0           | 0           | 0       | 0         | 0           | 500,000     |             | 0           | (500,000) | 24       |
| 25       | 728000     | 389000                                     |            | Trnsfr-Undesig Fund Bal                | 0           | 0           | 0           | 0       | 0         | 0           | 0           |             | 0           | 0         | 25       |
| 26       | TOTAL REVI | ENUE                                       |            |                                        | 576,137     | 458,518     | 626,479     | 698,185 | (159,880) | 538,305     | 1,019,320   | 0           | 294,945     | (724,375) | 26       |
| 27<br>28 | EVERALDITU | DEC                                        |            |                                        |             |             |             |         |           |             |             |             |             |           | 27<br>28 |
|          | EXPENDITU  |                                            |            |                                        |             |             |             |         |           |             |             |             | 0           |           | -        |
| 29       | 727200     | 452300                                     |            | Uncollectible Accounts                 | 0           | 0           | 167,410     | 0       | 0         | 0           | 0           |             | •           | 0         | 29       |
| 30       | 727200     | 461050                                     |            | Loaned Monies                          | 460,000     | 575,000     | 40,000      | 0       | 0         | 0           | 1,019,321   | 0           | 294,945     | (724,376) | 30<br>31 |
| 31<br>32 | TOTAL EXPE | ENDITURES                                  |            | -                                      | 460,000     | 575,000     | 207,410     | 0       | 0         | 0           | 1,019,321   | 0           | 294,945     | (724,376) | 31       |
| 32       | EXCESS (DE |                                            | 25         |                                        |             |             |             |         |           |             |             |             |             |           | 32       |
| 34       | REVENUES   |                                            |            |                                        | 116,137     | (116,482)   | 419,069     | 698 185 | (159,880) | 538,305     | (1)         | 0           | 0           | 1         | 34       |
| 54       | REVENUES   |                                            | NDITORES   |                                        | 110,137     | (110,482)   | 415,005     | 098,185 | (155,880) | 558,505     | (1)         | 0           | 0           | 1         |          |
|          |            |                                            |            |                                        |             |             |             |         |           |             |             |             |             |           |          |
|          |            | REDEVELOPMENT AGENCY (REVOLVING LOAN FUND) |            |                                        |             |             |             |         |           |             |             |             |             |           |          |
|          |            | 1 2                                        |            | Fiscal Ve                              | ear 2017    |             |             |         |           |             |             |             |             |           |          |
|          |            |                                            | 3          | Principal / Interest Schedule          | Interest    | Principal   |             |         |           |             |             |             |             |           |          |
|          |            |                                            | 4          | HMC / Costa Vida                       | \$2         | \$866       |             |         |           |             |             |             |             |           |          |
|          |            |                                            | 5          | The Square                             | \$9,733     | \$102,071   |             |         |           |             |             |             |             |           |          |
|          |            |                                            | 6          | Skills Fitness                         | \$2,437     | \$20,738    |             |         |           |             |             |             |             |           |          |
|          |            |                                            | 7          | Historic Bountiful Theater             | \$10,191    | \$59,332    |             |         |           |             |             |             |             |           |          |
|          |            |                                            | 8          | Village on Main                        | \$2,752     | \$53,311    |             |         |           |             |             |             |             |           |          |
|          |            |                                            | 9          | Timbermill / Hutchings                 | \$3,733     | \$16,545    |             |         |           |             |             |             |             |           |          |
|          |            |                                            | 10         | Wight House Reception Center           | \$1,093     | \$2,507     |             |         |           |             |             |             |             |           |          |
|          |            |                                            | 11<br>14   | Computech / Vector Holdings            | \$1,117     | \$3,518     |             |         |           |             |             |             |             |           |          |
|          |            |                                            | 14         | Totals                                 | \$31,059    | \$258,887   |             |         |           |             |             |             |             |           |          |
|          |            |                                            |            |                                        |             |             |             |         |           |             |             |             |             |           |          |