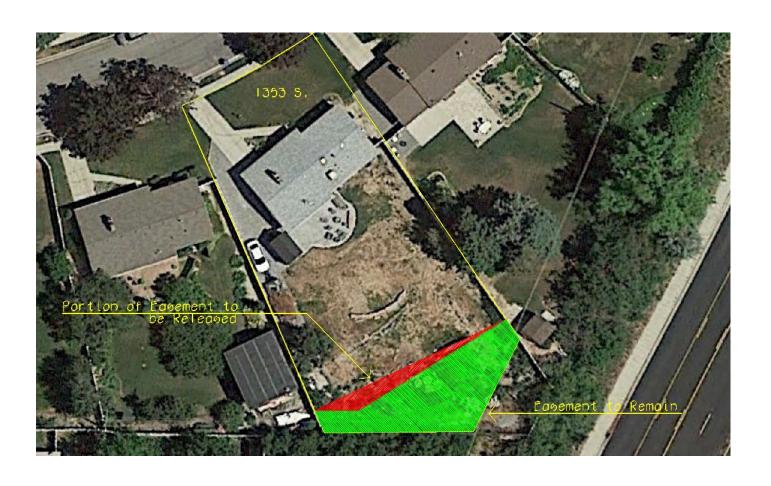

#### 7:00 p.m. – Regular Session

- 1. Welcome, Pledge of Allegiance and Thought/Prayer
- 2. Public Comment If you wish to make a comment to the Council, please use the podium and clearly state your name and address, keeping your comments to a maximum of 2 minutes. Public comment is limited to no more than ten minutes per meeting. Please do not repeat positions already stated. Public comment is a time for the Council to receive new information and perspectives.
- 3. Approve minutes of previous meeting June 27, 2017 p. 3
- 4. Council Reports
- 5. BCYC report
- 6. Consider approval of:
  - a. Weekly expenditures > \$1,000 paid June 19 & 26, 2017 p. 9
  - b. May 2017 Financial Report p. 13
- 7. Consider approval of poll workers as presented for the 2017 Primary Election and alternates to be determined if needed Mr. Gary Hill
- 8. Consider approval of the purchase of 12 golf carts from Highland Golf Company in the amount of \$41,948 Mr. Kent McComb
- 9. Consider approval of an easement release at 1353 South 300 West and authorizing the Mayor to sign the release documents, Slate Banner, applicant Mr. Paul Rowland p. 33
- 10. Adjourn