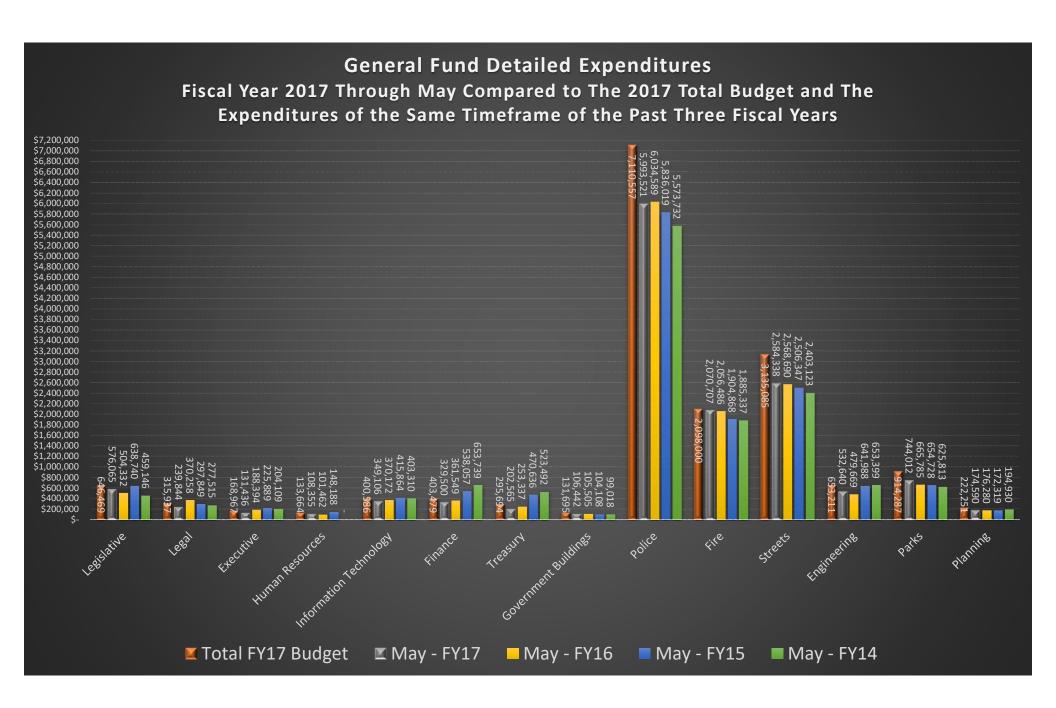

#### **Analysis**

Data within the reports and graphs presented provide detail of revenue, expense, and budget results for the associated period. Additional revenue and expenditure/expense reports are provided that give comparative revenue and expenditure data for May 2017 to the past three fiscal YTD periods through each respective May.

#### **Attachments**

• May 2017 Fiscal YTD Revenue & Expense Report – FY2017

City of Bountiful, UT MAY 2017 YTD REVENUES - FY 2017

P 1 |glytdbud

FOR 2017 11

#### JOURNAL DETAIL 2017 1 TO 2017 13

|                                                                                                                                                                                                                                                                                                                                                                                                                    | ORIGINAL<br>APPROP                                                                        | REVISED<br>BUDGET | YTD EXPENDED                                                                                                                                                                                                                                                                                              | MTD EXPENDED  | ENCUMBRANCES | AVAILABLE<br>BUDGET                                                    | PCT<br>USED                                                                                                              |
|--------------------------------------------------------------------------------------------------------------------------------------------------------------------------------------------------------------------------------------------------------------------------------------------------------------------------------------------------------------------------------------------------------------------|-------------------------------------------------------------------------------------------|-------------------|-----------------------------------------------------------------------------------------------------------------------------------------------------------------------------------------------------------------------------------------------------------------------------------------------------------|---------------|--------------|------------------------------------------------------------------------|--------------------------------------------------------------------------------------------------------------------------|
| 10 GENERAL FUND 30 DEBT SERVICE 44 MUNICIPAL BUILDING AUTHORITY 45 CAPITAL IMPROVEMENT 48 RECYCLING 49 STORM WATER 51 WATER 53 LIGHT & POWER 55 GOLF COURSE 57 LANDFILL 58 SANITATION 59 CEMETERY 61 COMPUTER MAINTENANCE 63 LIABILITY INSURANCE 64 WORKERS' COMP INSURANCE 72 RDA REVOLVING LOAN FUND 73 REDEVELOPMENT AGENCY 74 CEMETERY PERPETUAL CARE 78 LANDFILL TRUST 87 RAP TAX 92 OPEB TRUST 99 INVESTMENT | -16,629,878<br>-248,900<br>-208,777<br>-6,373,560<br>-418,250<br>-1,375,404<br>-5,314,960 | -16,629,878       | -14,670,647.11<br>-252,404.19<br>-171,494.95<br>-5,055,678.54<br>-348,066.15<br>-1,170,075.74<br>-3,937,714.14<br>-23,241,308.50<br>-1,243,175.62<br>-1,263,476.70<br>-884,946.02<br>-4,509,623.79<br>-38,761.46<br>-375,624.25<br>-242,826.30<br>-626,311.69<br>-1,146,755.19<br>-41,347.86<br>-8,573.42 | -1,364,111.93 | .00          | -1,959,230.89<br>3,504.19<br>-37,282.05<br>-1,317,881.46<br>-70,183.85 | 88.2% 101.4% 82.1% 79.3% 83.2% 85.1% 74.1% 78.3% 77.0% 103.1% 87.1% 903.3% 100.4% 71.1% 212.3% 36.8% 100.0% 89.1% 100.0% |
| GRAND                                                                                                                                                                                                                                                                                                                                                                                                              | TOTAL -69,305,405                                                                         | -69,305,405       | -59,324,719.62                                                                                                                                                                                                                                                                                            | -4,695,512.96 | .00          | -9,980,685.38                                                          | 85.6%                                                                                                                    |

#### JOURNAL DETAIL 2017 1 TO 2017 13

|                                                                                                                                                                                                                                                                                                                                              | ORIGINAL<br>APPROP                                                                                                                                                                                                | REVISED<br>BUDGET                                                                                                                                   | YTD EXPENDED                                                                                                                                                                                                                                                              | MTD EXPENDED                                                                                                                                                                                   | ENCUMBRANCES                                                       | AVAILABLE<br>BUDGET                                                                                                                                                                                                   | PCT<br>USED                                                                                                                              |
|----------------------------------------------------------------------------------------------------------------------------------------------------------------------------------------------------------------------------------------------------------------------------------------------------------------------------------------------|-------------------------------------------------------------------------------------------------------------------------------------------------------------------------------------------------------------------|-----------------------------------------------------------------------------------------------------------------------------------------------------|---------------------------------------------------------------------------------------------------------------------------------------------------------------------------------------------------------------------------------------------------------------------------|------------------------------------------------------------------------------------------------------------------------------------------------------------------------------------------------|--------------------------------------------------------------------|-----------------------------------------------------------------------------------------------------------------------------------------------------------------------------------------------------------------------|------------------------------------------------------------------------------------------------------------------------------------------|
| 10 GENERAL FUND                                                                                                                                                                                                                                                                                                                              |                                                                                                                                                                                                                   |                                                                                                                                                     |                                                                                                                                                                                                                                                                           |                                                                                                                                                                                                |                                                                    |                                                                                                                                                                                                                       |                                                                                                                                          |
| 4110 Legislative 4120 Legal 4130 Executive 4134 Human Resources 4136 Information Technology 4140 Finance 4143 Treasury 4160 Government Buildings 4210 Police 4215 Reserve Officers 4216 Crossing Guards 4217 PROS 4218 Liquor Control 4219 Enhanced 911 4220 Fire 4410 Streets 4450 Engineering 4510 Parks 4610 Planning  TOTAL GENERAL FUND | 646,469<br>457,235<br>168,967<br>133,664<br>400,586<br>403,479<br>295,694<br>131,695<br>5,961,923<br>43,562<br>143,649<br>314,723<br>51,700<br>595,000<br>2,098,000<br>3,135,085<br>653,211<br>914,287<br>222,251 | 646,469 315,937 168,967 133,664 400,586 403,479 295,699 131,695 5,961,923 43,649 314,723 51,700 595,000 2,098,000 3,135,085 653,211 914,287 222,251 | 576,064.85<br>239,844.06<br>131,435.68<br>108,354.57<br>349,105.84<br>329,500.45<br>202,564.54<br>106,441.77<br>4,959,389.18<br>4,955.61<br>132,528.47<br>336,691.04<br>42,461.52<br>517,495.44<br>2,070,707.12<br>2,584,337.64<br>532,640.46<br>744,012.44<br>174,589.59 | 57,201.45 19,758.05 10,236.61 7,545.25 25,994.80 23,584.50 8,182.71 13,997.68 408,517.22 605.22 15,487.53 31,952.94 1,183.10 48,085.72 .00 142,074.82 41,491.56 77,423.32 12,739.00 946,061.48 | .00<br>.00<br>.00<br>.00<br>.00<br>.00<br>.00<br>.00<br>.00<br>.00 | 70,404.15 76,092.94 37,531.32 25,309.43 51,480.16 73,978.55 93,129.46 25,253.23 1,002,533.23 1,002,533.23 1,002,533.23 21,968.04 9,238.48 77,504.56 27,292.88 550,747.36 120,570.54 170,274.56 47,661.41 2,486,761.73 | 89.1%<br>75.9%<br>77.8%<br>81.1%<br>81.7%<br>81.7%<br>80.82%<br>11.3%<br>92.30%<br>82.4%<br>81.4%<br>82.45%<br>81.46%<br>81.46%<br>85.0% |
| 30 DEBT SERVICE                                                                                                                                                                                                                                                                                                                              | 10,771,100                                                                                                                                                                                                        | 10,029,002                                                                                                                                          | 14,143,120.27                                                                                                                                                                                                                                                             | 940,001.40                                                                                                                                                                                     | .00                                                                | 2,400,701.73                                                                                                                                                                                                          | 03.0%                                                                                                                                    |
| 4710 Debt Sevice                                                                                                                                                                                                                                                                                                                             | <br>248,900                                                                                                                                                                                                       | 248,900                                                                                                                                             | 265,135.52                                                                                                                                                                                                                                                                | 1.14                                                                                                                                                                                           | .00                                                                | -16,235.52                                                                                                                                                                                                            | 106.5%                                                                                                                                   |
| TOTAL DEBT SERVICE                                                                                                                                                                                                                                                                                                                           | 248,900                                                                                                                                                                                                           | 248,900                                                                                                                                             | 265,135.52                                                                                                                                                                                                                                                                | 1.14                                                                                                                                                                                           | .00                                                                | -16,235.52                                                                                                                                                                                                            | 106.5%                                                                                                                                   |
| 44 MUNICIPAL BUILDING AUTHORITY                                                                                                                                                                                                                                                                                                              |                                                                                                                                                                                                                   |                                                                                                                                                     |                                                                                                                                                                                                                                                                           |                                                                                                                                                                                                |                                                                    |                                                                                                                                                                                                                       |                                                                                                                                          |
| 4110 Legislative<br>4400 Municipal Building Authority                                                                                                                                                                                                                                                                                        | 208,777<br>0                                                                                                                                                                                                      | 208,777                                                                                                                                             | 279.04<br>650,000.00                                                                                                                                                                                                                                                      | 7.26                                                                                                                                                                                           | .00                                                                | 208,497.96<br>-650,000.00                                                                                                                                                                                             | .1%<br>100.0%                                                                                                                            |
| TOTAL MUNICIPAL BUILDING AUTHORIT                                                                                                                                                                                                                                                                                                            | 208,777                                                                                                                                                                                                           | 208,777                                                                                                                                             | 650,279.04                                                                                                                                                                                                                                                                | 7.26                                                                                                                                                                                           | .00                                                                | -441,502.04                                                                                                                                                                                                           | 311.5%                                                                                                                                   |
| 45 CAPITAL IMPROVEMENT                                                                                                                                                                                                                                                                                                                       |                                                                                                                                                                                                                   |                                                                                                                                                     |                                                                                                                                                                                                                                                                           |                                                                                                                                                                                                |                                                                    |                                                                                                                                                                                                                       |                                                                                                                                          |