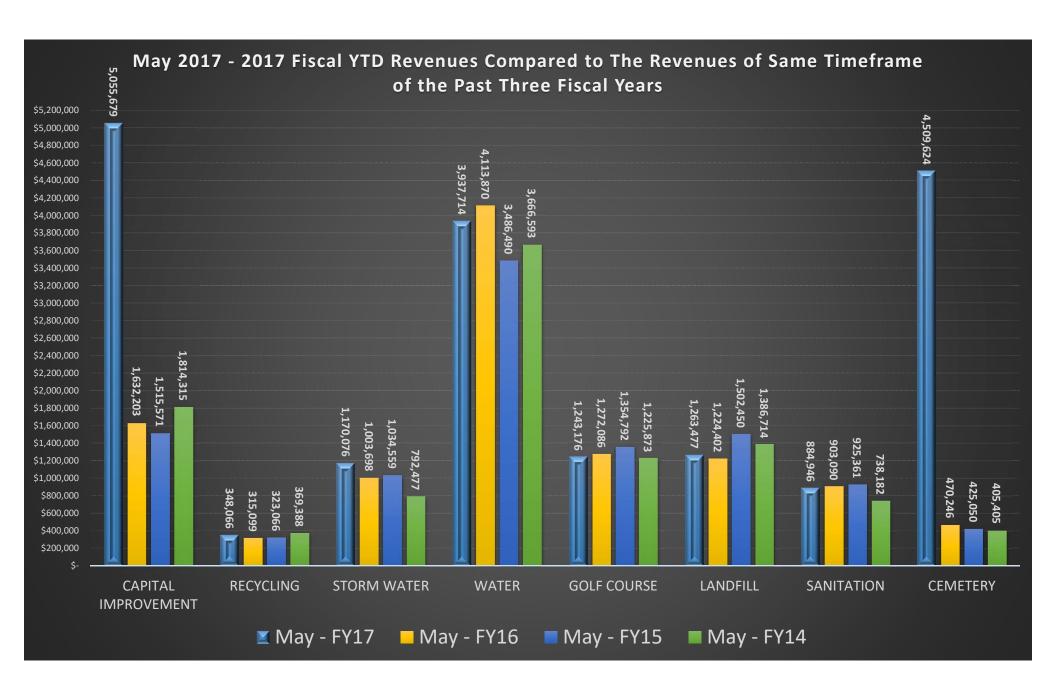

#### **Analysis**

Data within the reports and graphs presented provide detail of revenue, expense, and budget results for the associated period. Additional revenue and expenditure/expense reports are provided that give comparative revenue and expenditure data for May 2017 to the past three fiscal YTD periods through each respective May.

#### **Attachments**

• May 2017 Fiscal YTD Revenue & Expense Report – FY2017

City of Bountiful, UT MAY 2017 YTD REVENUES - FY 2017

P 1 |glytdbud

FOR 2017 11