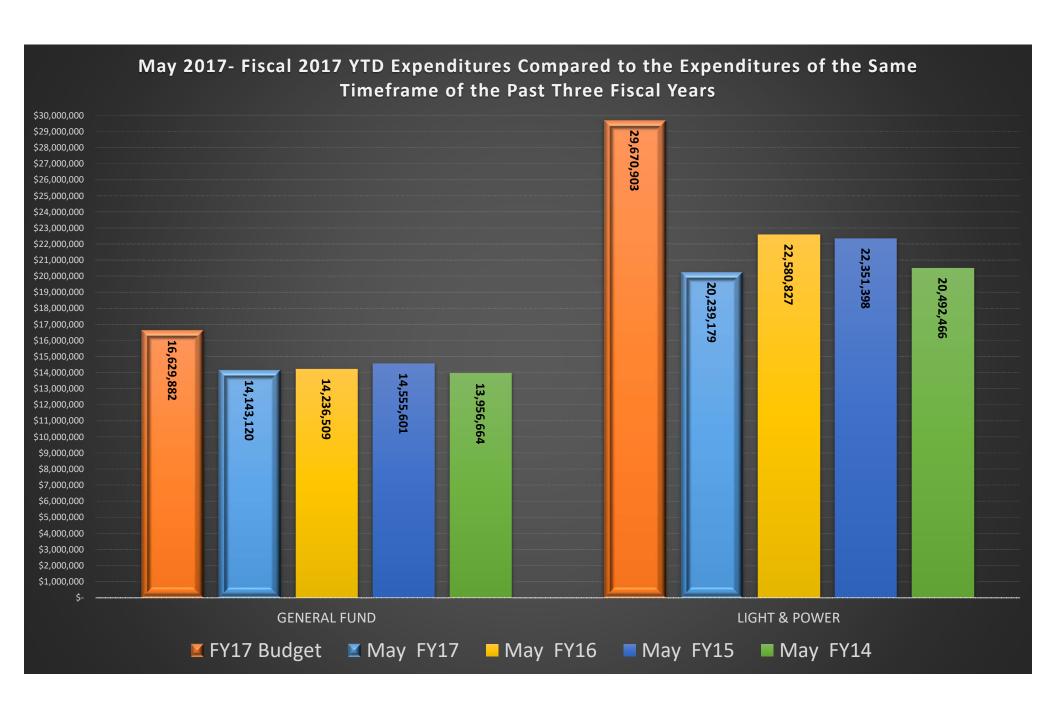

#### **Analysis**

Data within the reports and graphs presented provide detail of revenue, expense, and budget results for the associated period. Additional revenue and expenditure/expense reports are provided that give comparative revenue and expenditure data for May 2017 to the past three fiscal YTD periods through each respective May.

#### **Attachments**

• May 2017 Fiscal YTD Revenue & Expense Report – FY2017

City of Bountiful, UT MAY 2017 YTD REVENUES - FY 2017

P 1 |glytdbud

FOR 2017 11

#### JOURNAL DETAIL 2017 1 TO 2017 13

|                                                                                                                                                                                                                                                                                                                                                                                                                    | ORIGINAL<br>APPROP                                                                        | REVISED<br>BUDGET | YTD EXPENDED                                                                                                                                                                                                                                                                                              | MTD EXPENDED  | ENCUMBRANCES | AVAILABLE<br>BUDGET                                                    | PCT<br>USED                                                                                                              |
|--------------------------------------------------------------------------------------------------------------------------------------------------------------------------------------------------------------------------------------------------------------------------------------------------------------------------------------------------------------------------------------------------------------------|-------------------------------------------------------------------------------------------|-------------------|-----------------------------------------------------------------------------------------------------------------------------------------------------------------------------------------------------------------------------------------------------------------------------------------------------------|---------------|--------------|------------------------------------------------------------------------|--------------------------------------------------------------------------------------------------------------------------|
| 10 GENERAL FUND 30 DEBT SERVICE 44 MUNICIPAL BUILDING AUTHORITY 45 CAPITAL IMPROVEMENT 48 RECYCLING 49 STORM WATER 51 WATER 53 LIGHT & POWER 55 GOLF COURSE 57 LANDFILL 58 SANITATION 59 CEMETERY 61 COMPUTER MAINTENANCE 63 LIABILITY INSURANCE 64 WORKERS' COMP INSURANCE 72 RDA REVOLVING LOAN FUND 73 REDEVELOPMENT AGENCY 74 CEMETERY PERPETUAL CARE 78 LANDFILL TRUST 87 RAP TAX 92 OPEB TRUST 99 INVESTMENT | -16,629,878<br>-248,900<br>-208,777<br>-6,373,560<br>-418,250<br>-1,375,404<br>-5,314,960 | -16,629,878       | -14,670,647.11<br>-252,404.19<br>-171,494.95<br>-5,055,678.54<br>-348,066.15<br>-1,170,075.74<br>-3,937,714.14<br>-23,241,308.50<br>-1,243,175.62<br>-1,263,476.70<br>-884,946.02<br>-4,509,623.79<br>-38,761.46<br>-375,624.25<br>-242,826.30<br>-626,311.69<br>-1,146,755.19<br>-41,347.86<br>-8,573.42 | -1,364,111.93 | .00          | -1,959,230.89<br>3,504.19<br>-37,282.05<br>-1,317,881.46<br>-70,183.85 | 88.2% 101.4% 82.1% 79.3% 83.2% 85.1% 74.1% 78.3% 77.0% 103.1% 87.1% 903.3% 100.4% 71.1% 212.3% 36.8% 100.0% 89.1% 100.0% |
| GRAND                                                                                                                                                                                                                                                                                                                                                                                                              | TOTAL -69,305,405                                                                         | -69,305,405       | -59,324,719.62                                                                                                                                                                                                                                                                                            | -4,695,512.96 | .00          | -9,980,685.38                                                          | 85.6%                                                                                                                    |

#### JOURNAL DETAIL 2017 1 TO 2017 13

|                                                                                                                                                                                                                                                                                                                                              | ORIGINAL<br>APPROP                                                                                                                                                                                                | REVISED<br>BUDGET                                                                                                                                   | YTD EXPENDED                                                                                                                                                                                                                                                              | MTD EXPENDED                                                                                                                                                                                   | ENCUMBRANCES                                                       | AVAILABLE<br>BUDGET                                                                                                                                                                                                   | PCT<br>USED                                                                                                                              |
|----------------------------------------------------------------------------------------------------------------------------------------------------------------------------------------------------------------------------------------------------------------------------------------------------------------------------------------------|-------------------------------------------------------------------------------------------------------------------------------------------------------------------------------------------------------------------|-----------------------------------------------------------------------------------------------------------------------------------------------------|---------------------------------------------------------------------------------------------------------------------------------------------------------------------------------------------------------------------------------------------------------------------------|------------------------------------------------------------------------------------------------------------------------------------------------------------------------------------------------|--------------------------------------------------------------------|-----------------------------------------------------------------------------------------------------------------------------------------------------------------------------------------------------------------------|------------------------------------------------------------------------------------------------------------------------------------------|
| 10 GENERAL FUND                                                                                                                                                                                                                                                                                                                              |                                                                                                                                                                                                                   |                                                                                                                                                     |                                                                                                                                                                                                                                                                           |                                                                                                                                                                                                |                                                                    |                                                                                                                                                                                                                       |                                                                                                                                          |
| 4110 Legislative 4120 Legal 4130 Executive 4134 Human Resources 4136 Information Technology 4140 Finance 4143 Treasury 4160 Government Buildings 4210 Police 4215 Reserve Officers 4216 Crossing Guards 4217 PROS 4218 Liquor Control 4219 Enhanced 911 4220 Fire 4410 Streets 4450 Engineering 4510 Parks 4610 Planning  TOTAL GENERAL FUND | 646,469<br>457,235<br>168,967<br>133,664<br>400,586<br>403,479<br>295,694<br>131,695<br>5,961,923<br>43,562<br>143,649<br>314,723<br>51,700<br>595,000<br>2,098,000<br>3,135,085<br>653,211<br>914,287<br>222,251 | 646,469 315,937 168,967 133,664 400,586 403,479 295,699 131,695 5,961,923 43,649 314,723 51,700 595,000 2,098,000 3,135,085 653,211 914,287 222,251 | 576,064.85<br>239,844.06<br>131,435.68<br>108,354.57<br>349,105.84<br>329,500.45<br>202,564.54<br>106,441.77<br>4,959,389.18<br>4,955.61<br>132,528.47<br>336,691.04<br>42,461.52<br>517,495.44<br>2,070,707.12<br>2,584,337.64<br>532,640.46<br>744,012.44<br>174,589.59 | 57,201.45 19,758.05 10,236.61 7,545.25 25,994.80 23,584.50 8,182.71 13,997.68 408,517.22 605.22 15,487.53 31,952.94 1,183.10 48,085.72 .00 142,074.82 41,491.56 77,423.32 12,739.00 946,061.48 | .00<br>.00<br>.00<br>.00<br>.00<br>.00<br>.00<br>.00<br>.00<br>.00 | 70,404.15 76,092.94 37,531.32 25,309.43 51,480.16 73,978.55 93,129.46 25,253.23 1,002,533.23 1,002,533.23 1,002,533.23 21,968.04 9,238.48 77,504.56 27,292.88 550,747.36 120,570.54 170,274.56 47,661.41 2,486,761.73 | 89.1%<br>75.9%<br>77.8%<br>81.1%<br>81.7%<br>81.7%<br>80.82%<br>11.3%<br>92.30%<br>82.4%<br>81.4%<br>82.45%<br>81.46%<br>81.46%<br>85.0% |
| 30 DEBT SERVICE                                                                                                                                                                                                                                                                                                                              | 10,771,100                                                                                                                                                                                                        | 10,029,002                                                                                                                                          | 14,143,120.27                                                                                                                                                                                                                                                             | 940,001.40                                                                                                                                                                                     | .00                                                                | 2,400,701.73                                                                                                                                                                                                          | 03.0%                                                                                                                                    |
| 4710 Debt Sevice                                                                                                                                                                                                                                                                                                                             | <br>248,900                                                                                                                                                                                                       | 248,900                                                                                                                                             | 265,135.52                                                                                                                                                                                                                                                                | 1.14                                                                                                                                                                                           | .00                                                                | -16,235.52                                                                                                                                                                                                            | 106.5%                                                                                                                                   |
| TOTAL DEBT SERVICE                                                                                                                                                                                                                                                                                                                           | 248,900                                                                                                                                                                                                           | 248,900                                                                                                                                             | 265,135.52                                                                                                                                                                                                                                                                | 1.14                                                                                                                                                                                           | .00                                                                | -16,235.52                                                                                                                                                                                                            | 106.5%                                                                                                                                   |
| 44 MUNICIPAL BUILDING AUTHORITY                                                                                                                                                                                                                                                                                                              |                                                                                                                                                                                                                   |                                                                                                                                                     |                                                                                                                                                                                                                                                                           |                                                                                                                                                                                                |                                                                    |                                                                                                                                                                                                                       |                                                                                                                                          |
| 4110 Legislative<br>4400 Municipal Building Authority                                                                                                                                                                                                                                                                                        | 208,777<br>0                                                                                                                                                                                                      | 208,777                                                                                                                                             | 279.04<br>650,000.00                                                                                                                                                                                                                                                      | 7.26                                                                                                                                                                                           | .00                                                                | 208,497.96<br>-650,000.00                                                                                                                                                                                             | .1%<br>100.0%                                                                                                                            |
| TOTAL MUNICIPAL BUILDING AUTHORIT                                                                                                                                                                                                                                                                                                            | 208,777                                                                                                                                                                                                           | 208,777                                                                                                                                             | 650,279.04                                                                                                                                                                                                                                                                | 7.26                                                                                                                                                                                           | .00                                                                | -441,502.04                                                                                                                                                                                                           | 311.5%                                                                                                                                   |
| 45 CAPITAL IMPROVEMENT                                                                                                                                                                                                                                                                                                                       |                                                                                                                                                                                                                   |                                                                                                                                                     |                                                                                                                                                                                                                                                                           |                                                                                                                                                                                                |                                                                    |                                                                                                                                                                                                                       |                                                                                                                                          |