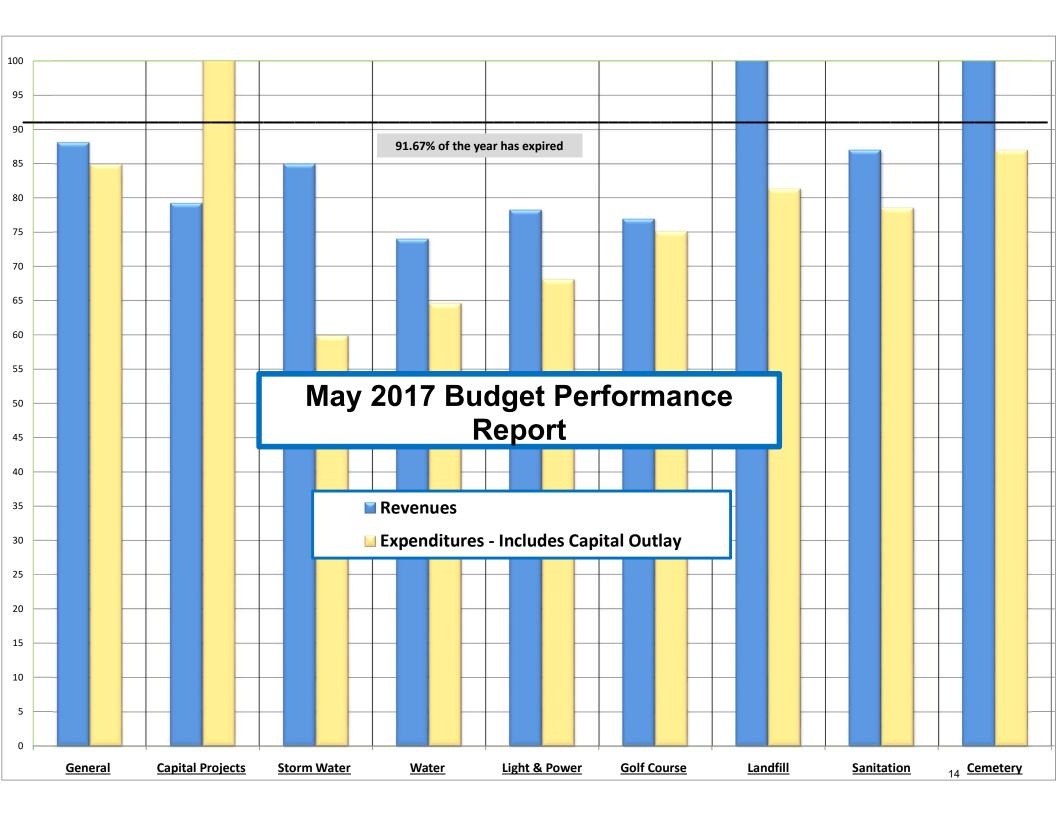

#### **Analysis**

Data within the reports and graphs presented provide detail of revenue, expense, and budget results for the associated period. Additional revenue and expenditure/expense reports are provided that give comparative revenue and expenditure data for May 2017 to the past three fiscal YTD periods through each respective May.

#### **Significant Impacts**

The FY2017 budget portion of these reports is the originally adopted FY2017 budget, approved by the City Council in June of 2016.

#### **Attachments**

• May 2017 Fiscal YTD Revenue & Expense Report – FY2017

City of Bountiful, UT MAY 2017 YTD REVENUES - FY 2017

P 1 |glytdbud

FOR 2017 11