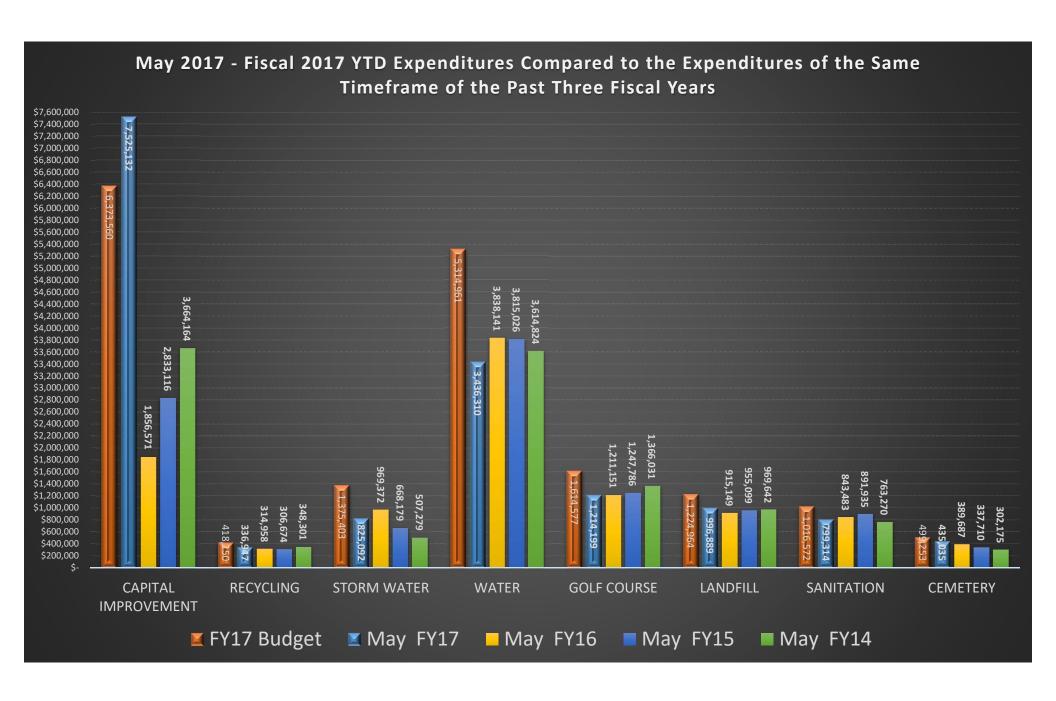

#### **Analysis**

Data within the reports and graphs presented provide detail of revenue, expense, and budget results for the associated period. Additional revenue and expenditure/expense reports are provided that give comparative revenue and expenditure data for May 2017 to the past three fiscal YTD periods through each respective May.

#### **Attachments**

• May 2017 Fiscal YTD Revenue & Expense Report – FY2017

City of Bountiful, UT MAY 2017 YTD REVENUES - FY 2017

P 1 |glytdbud

FOR 2017 11

#### JOURNAL DETAIL 2017 1 TO 2017 13

|                                                                                                                                                                                                                                                                                                                                                                                                                    | ORIGINAL<br>APPROP                                                                        | REVISED<br>BUDGET | YTD EXPENDED                                                                                                                                                                                                                                                                                              | MTD EXPENDED  | ENCUMBRANCES | AVAILABLE<br>BUDGET                                                    | PCT<br>USED                                                                                                              |
|--------------------------------------------------------------------------------------------------------------------------------------------------------------------------------------------------------------------------------------------------------------------------------------------------------------------------------------------------------------------------------------------------------------------|-------------------------------------------------------------------------------------------|-------------------|-----------------------------------------------------------------------------------------------------------------------------------------------------------------------------------------------------------------------------------------------------------------------------------------------------------|---------------|--------------|------------------------------------------------------------------------|--------------------------------------------------------------------------------------------------------------------------|
| 10 GENERAL FUND 30 DEBT SERVICE 44 MUNICIPAL BUILDING AUTHORITY 45 CAPITAL IMPROVEMENT 48 RECYCLING 49 STORM WATER 51 WATER 53 LIGHT & POWER 55 GOLF COURSE 57 LANDFILL 58 SANITATION 59 CEMETERY 61 COMPUTER MAINTENANCE 63 LIABILITY INSURANCE 64 WORKERS' COMP INSURANCE 72 RDA REVOLVING LOAN FUND 73 REDEVELOPMENT AGENCY 74 CEMETERY PERPETUAL CARE 78 LANDFILL TRUST 87 RAP TAX 92 OPEB TRUST 99 INVESTMENT | -16,629,878<br>-248,900<br>-208,777<br>-6,373,560<br>-418,250<br>-1,375,404<br>-5,314,960 | -16,629,878       | -14,670,647.11<br>-252,404.19<br>-171,494.95<br>-5,055,678.54<br>-348,066.15<br>-1,170,075.74<br>-3,937,714.14<br>-23,241,308.50<br>-1,243,175.62<br>-1,263,476.70<br>-884,946.02<br>-4,509,623.79<br>-38,761.46<br>-375,624.25<br>-242,826.30<br>-626,311.69<br>-1,146,755.19<br>-41,347.86<br>-8,573.42 | -1,364,111.93 | .00          | -1,959,230.89<br>3,504.19<br>-37,282.05<br>-1,317,881.46<br>-70,183.85 | 88.2% 101.4% 82.1% 79.3% 83.2% 85.1% 74.1% 78.3% 77.0% 103.1% 87.1% 903.3% 100.4% 71.1% 212.3% 36.8% 100.0% 89.1% 100.0% |
| GRAND                                                                                                                                                                                                                                                                                                                                                                                                              | TOTAL -69,305,405                                                                         | -69,305,405       | -59,324,719.62                                                                                                                                                                                                                                                                                            | -4,695,512.96 | .00          | -9,980,685.38                                                          | 85.6%                                                                                                                    |

#### JOURNAL DETAIL 2017 1 TO 2017 13

|                                                                                                                                                                                                                                                                                                                                              | ORIGINAL<br>APPROP                                                                                                                                                                                                | REVISED<br>BUDGET                                                                                                                                   | YTD EXPENDED                                                                                                                                                                                                                                                              | MTD EXPENDED                                                                                                                                                                                   | ENCUMBRANCES                                                       | AVAILABLE<br>BUDGET                                                                                                                                                                                                   | PCT<br>USED                                                                                                                              |
|----------------------------------------------------------------------------------------------------------------------------------------------------------------------------------------------------------------------------------------------------------------------------------------------------------------------------------------------|-------------------------------------------------------------------------------------------------------------------------------------------------------------------------------------------------------------------|-----------------------------------------------------------------------------------------------------------------------------------------------------|---------------------------------------------------------------------------------------------------------------------------------------------------------------------------------------------------------------------------------------------------------------------------|------------------------------------------------------------------------------------------------------------------------------------------------------------------------------------------------|--------------------------------------------------------------------|-----------------------------------------------------------------------------------------------------------------------------------------------------------------------------------------------------------------------|------------------------------------------------------------------------------------------------------------------------------------------|
| 10 GENERAL FUND                                                                                                                                                                                                                                                                                                                              |                                                                                                                                                                                                                   |                                                                                                                                                     |                                                                                                                                                                                                                                                                           |                                                                                                                                                                                                |                                                                    |                                                                                                                                                                                                                       |                                                                                                                                          |
| 4110 Legislative 4120 Legal 4130 Executive 4134 Human Resources 4136 Information Technology 4140 Finance 4143 Treasury 4160 Government Buildings 4210 Police 4215 Reserve Officers 4216 Crossing Guards 4217 PROS 4218 Liquor Control 4219 Enhanced 911 4220 Fire 4410 Streets 4450 Engineering 4510 Parks 4610 Planning  TOTAL GENERAL FUND | 646,469<br>457,235<br>168,967<br>133,664<br>400,586<br>403,479<br>295,694<br>131,695<br>5,961,923<br>43,562<br>143,649<br>314,723<br>51,700<br>595,000<br>2,098,000<br>3,135,085<br>653,211<br>914,287<br>222,251 | 646,469 315,937 168,967 133,664 400,586 403,479 295,699 131,695 5,961,923 43,649 314,723 51,700 595,000 2,098,000 3,135,085 653,211 914,287 222,251 | 576,064.85<br>239,844.06<br>131,435.68<br>108,354.57<br>349,105.84<br>329,500.45<br>202,564.54<br>106,441.77<br>4,959,389.18<br>4,955.61<br>132,528.47<br>336,691.04<br>42,461.52<br>517,495.44<br>2,070,707.12<br>2,584,337.64<br>532,640.46<br>744,012.44<br>174,589.59 | 57,201.45 19,758.05 10,236.61 7,545.25 25,994.80 23,584.50 8,182.71 13,997.68 408,517.22 605.22 15,487.53 31,952.94 1,183.10 48,085.72 .00 142,074.82 41,491.56 77,423.32 12,739.00 946,061.48 | .00<br>.00<br>.00<br>.00<br>.00<br>.00<br>.00<br>.00<br>.00<br>.00 | 70,404.15 76,092.94 37,531.32 25,309.43 51,480.16 73,978.55 93,129.46 25,253.23 1,002,533.23 1,002,533.23 1,002,533.23 21,968.04 9,238.48 77,504.56 27,292.88 550,747.36 120,570.54 170,274.56 47,661.41 2,486,761.73 | 89.1%<br>75.9%<br>77.8%<br>81.1%<br>81.7%<br>81.7%<br>80.82%<br>11.3%<br>92.30%<br>82.4%<br>81.4%<br>82.45%<br>81.46%<br>81.46%<br>85.0% |
| 30 DEBT SERVICE                                                                                                                                                                                                                                                                                                                              | 10,771,100                                                                                                                                                                                                        | 10,029,002                                                                                                                                          | 14,143,120.27                                                                                                                                                                                                                                                             | 940,001.40                                                                                                                                                                                     | .00                                                                | 2,400,701.73                                                                                                                                                                                                          | 03.0%                                                                                                                                    |
| 4710 Debt Sevice                                                                                                                                                                                                                                                                                                                             | <br>248,900                                                                                                                                                                                                       | 248,900                                                                                                                                             | 265,135.52                                                                                                                                                                                                                                                                | 1.14                                                                                                                                                                                           | .00                                                                | -16,235.52                                                                                                                                                                                                            | 106.5%                                                                                                                                   |
| TOTAL DEBT SERVICE                                                                                                                                                                                                                                                                                                                           | 248,900                                                                                                                                                                                                           | 248,900                                                                                                                                             | 265,135.52                                                                                                                                                                                                                                                                | 1.14                                                                                                                                                                                           | .00                                                                | -16,235.52                                                                                                                                                                                                            | 106.5%                                                                                                                                   |
| 44 MUNICIPAL BUILDING AUTHORITY                                                                                                                                                                                                                                                                                                              |                                                                                                                                                                                                                   |                                                                                                                                                     |                                                                                                                                                                                                                                                                           |                                                                                                                                                                                                |                                                                    |                                                                                                                                                                                                                       |                                                                                                                                          |
| 4110 Legislative<br>4400 Municipal Building Authority                                                                                                                                                                                                                                                                                        | 208,777<br>0                                                                                                                                                                                                      | 208,777                                                                                                                                             | 279.04<br>650,000.00                                                                                                                                                                                                                                                      | 7.26                                                                                                                                                                                           | .00                                                                | 208,497.96<br>-650,000.00                                                                                                                                                                                             | .1%<br>100.0%                                                                                                                            |
| TOTAL MUNICIPAL BUILDING AUTHORIT                                                                                                                                                                                                                                                                                                            | 208,777                                                                                                                                                                                                           | 208,777                                                                                                                                             | 650,279.04                                                                                                                                                                                                                                                                | 7.26                                                                                                                                                                                           | .00                                                                | -441,502.04                                                                                                                                                                                                           | 311.5%                                                                                                                                   |
| 45 CAPITAL IMPROVEMENT                                                                                                                                                                                                                                                                                                                       |                                                                                                                                                                                                                   |                                                                                                                                                     |                                                                                                                                                                                                                                                                           |                                                                                                                                                                                                |                                                                    |                                                                                                                                                                                                                       |                                                                                                                                          |