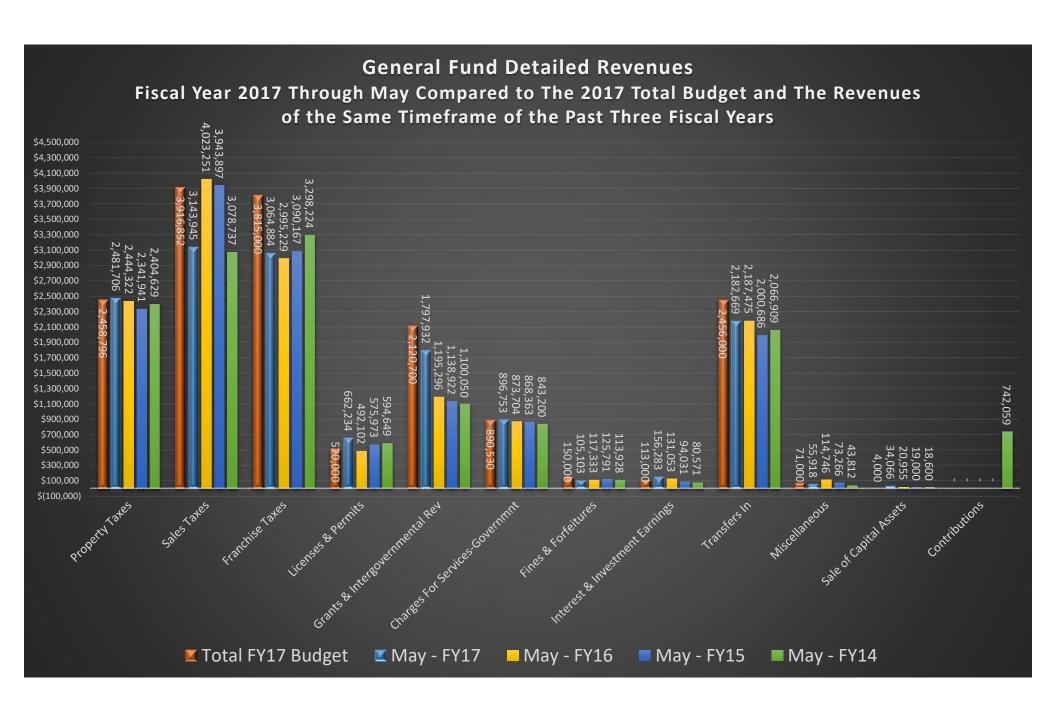

#### **Analysis**

Data within the reports and graphs presented provide detail of revenue, expense, and budget results for the associated period. Additional revenue and expenditure/expense reports are provided that give comparative revenue and expenditure data for May 2017 to the past three fiscal YTD periods through each respective May.

#### **Attachments**

• May 2017 Fiscal YTD Revenue & Expense Report – FY2017

City of Bountiful, UT MAY 2017 YTD REVENUES - FY 2017

P 1 |glytdbud

FOR 2017 11