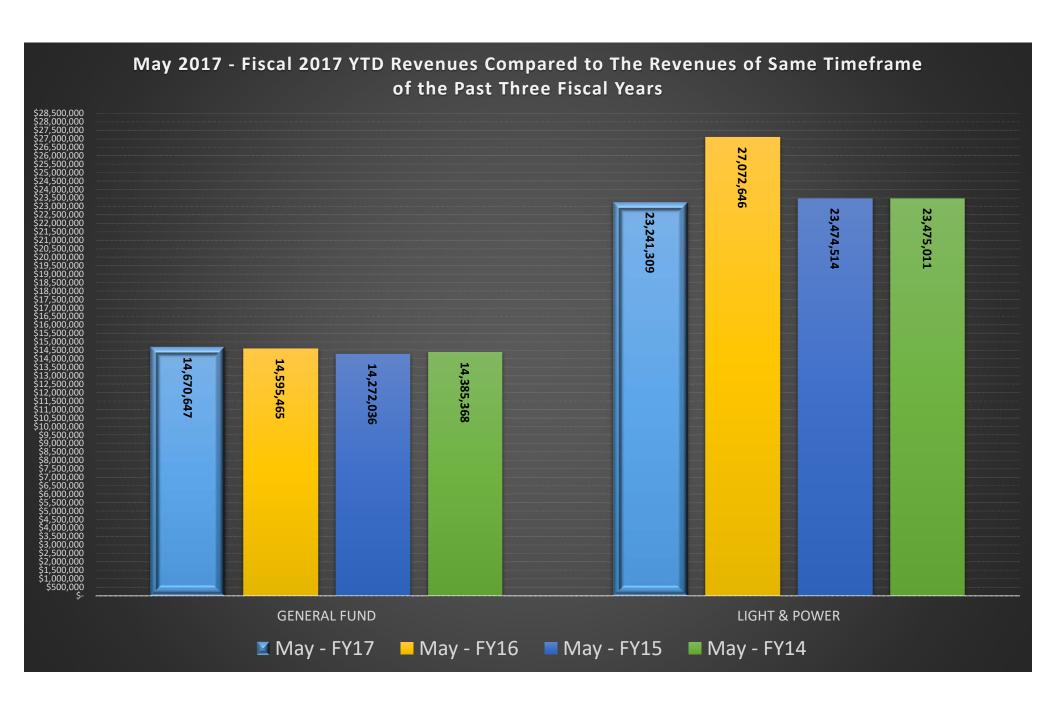

#### **Analysis**

Data within the reports and graphs presented provide detail of revenue, expense, and budget results for the associated period. Additional revenue and expenditure/expense reports are provided that give comparative revenue and expenditure data for May 2017 to the past three fiscal YTD periods through each respective May.

#### **Attachments**

• May 2017 Fiscal YTD Revenue & Expense Report – FY2017

City of Bountiful, UT MAY 2017 YTD REVENUES - FY 2017

P 1 |glytdbud

FOR 2017 11