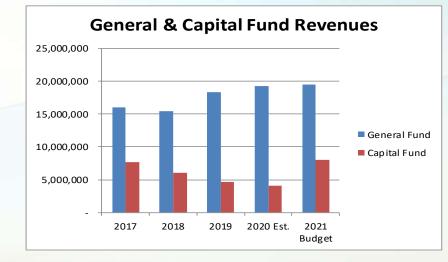

### General & Capital Funds:

- General Fund Revenue Summary
- General Fund Expenditure Summary
- Capital Projects Fund Revenue Summary
- Capital Projects Fund Expenditure Summary
- Legislative
- Legal
- Executive
- Human Resources
- Information Technology
- Finance
- Treasury
- Government Buildings
- Police
- Fire
- Streets
- Engineering
- Parks
- Planning, Licensing & Code Enforcement

# **General Fund Revenue Summary**

| 1      | <b>GENERAL FUND - REVE</b>            | NUES BY TYPE                   |             |                     | _                   |              |                     |                    |                     | Amended     |                     |                  |
|--------|---------------------------------------|--------------------------------|-------------|---------------------|---------------------|--------------|---------------------|--------------------|---------------------|-------------|---------------------|------------------|
| 2<br>3 |                                       |                                | Fiscal Year | Fiscal Year         | Fiscal Year         | 6 Month      | 6 Month             | Fiscal Year        | Fiscal Year         | Fiscal Year | Fiscal Year         | Dollar           |
| 5      | Account Number                        | Account Description            | 2017        | 2018                | 2019                | Actual       | Estimate            | 2020 Est.          | 2020 Budget         | 2020 Budget | 2021 Budget         | Change           |
| 5      | TAXES AND FEES-IN-LIEU                |                                |             |                     |                     |              |                     |                    |                     |             |                     |                  |
|        | 101010 311000                         | General Property Taxes         | 2,242,862   | 2,161,764           | 2,600,988           | 1,727,637    | 836,096             | 2,563,733          | 2,563,733           |             | 2,571,519           | 7,786            |
|        | 101010 312000                         | Prior Yrs'Taxes-Delnquent      | 64,315      | 80,039              | 66,135              | 4,948        | 70,052              | 75,000             | 75,000              |             | 60,000              | (15,000          |
|        | 101010 315000                         | Fees-In-Lieu Of Prop Tax       | 213,616     | 201,669             | 217,421             | 100,671      | 105,329             | 206,000            | 200,000             |             | 205,000             | 5,000            |
|        | 101020 313000                         | Sales & Use Tax-General        | 2,507,802   | 2,167,209           | 4,439,378           | 1,694,903    | 3,605,097           | 5,300,000          | 5,004,664           |             | 4,999,272           | (5,392           |
| )      | 101020 313010                         | Sales & Use Tax-West Btfl      | 191,718     | 195,262             | 193,939             | 86,351       | 107,649             | 194,000            | 195,000             |             | 195,000             | C                |
|        | 101030 314010                         | Utility Tax-Telephone          | 448,607     | 405,167             | 352,105             | 100,933      | 249,067             | 350,000            | 375,000             |             | 350,000             | (25,000          |
| 2      | 101030 314020                         | Utility Tax-Natural Gas        | 801,806     | 837,769             | 767,913             | 152,144      | 689,856             | 842,000            | 810,000             |             | 830,000             | 20,000           |
|        | 101030 314030                         | Utility Tax-Electricity        | 1,582,219   | 1,615,314           | 1,631,636           | 721,084      | 878,916             | 1,600,000          | 1,600,000           |             | 1,632,000           | 32,000           |
|        | 101030 314040                         | Utility Tax-Cable              | 341,519     | 332,245             | 324,572             | 80,896       | 244,104             | 325,000            | 325,000             |             | 327,000             | 2,000            |
|        | 101030 341900                         | E911 Telephone Revenue         | 596,093     | 592,070             | 725,928             | 219,508      | 416,000             | 635,508            | 624,000             |             | 647,000             | 23,000           |
|        | 101040 311100                         | Property Tax Increment - RDA   | 89,154      | 83,475              | 64,744              | 0            | 70,000              | 70,000             | 70,000              |             | 70,000              |                  |
|        | Sub-total                             |                                | 9,079,712   | 8,671,983           | 11,384,758          | 4,889,076    | 7,272,166           | 12,161,242         | 11,842,397          | 0           | 11,886,791          | 44,39            |
|        |                                       |                                |             |                     |                     |              |                     |                    |                     |             |                     |                  |
|        | LICENSES & PERMITS                    |                                |             |                     |                     |              |                     |                    |                     |             |                     |                  |
|        | 102000 321000                         | Business Licenses              | 113,105     | 85,109              | 81,110              | 10,032       | 73,939              | 83,971             | 82,500              |             | 75,000              | (7,50            |
| L      | 102000 322100                         | Building Permits               | 511,585     | 468,300             | 343,000             | 142,660      | 195,914             | 338,574            | 400,000             |             | 375,000             | (25,00           |
| 2      | 102000 322600                         | Street Opening Permits         | 54,599      | 54,152              | 89,610              | 86,927       | 20,601              | 107,528            | 75,000              |             | 90,000              | 15,000           |
|        | 102000 322700                         | Sign Permits                   | 150         | 0                   | 525                 | 150          | 0                   | 150                | 0                   |             | 0                   |                  |
| ŧ.     | 102000 341300                         | Zoning & Subdivision Fees      | 23,173      | 15,113              | 21,074              | 4,915        | 9,014               | 13,929             | 22,000              |             | 20,000              | (2,00            |
| 5      | Sub-total                             |                                | 702,613     | 622,674             | 535,319             | 244,683      | 299,468             | 544,151            | 579,500             | 0           | 560,000             | (19,500          |
| ;<br>, |                                       |                                |             |                     |                     |              |                     |                    |                     |             |                     |                  |
|        | GRANTS & INTERGOVERN<br>103000 334100 | Federal Grants - Miscellaneous | 11,600      | 41,699              | 5,500               | 2,750        | 31,620              | 34,370             | 11,000              |             | 335,000             | 324,000          |
|        | 103000 334100                         | Federal Grants-VictimsAdvocate | 11,000      | 11,841              | 22,062              | 5,653        | 16,347              | 22,000             | 32,000              |             | 22,000              | (10,00)          |
|        | 103000 334200                         | Federal Bulletprf Vest Grant   | 1,418       | 2,323               | 6,250               | 1,088        | 10,547              | 1,088              | 2,000               |             | 22,000              | (10,000          |
| )<br>L | 103000 334500                         | Federal Byrne/JAG Grant        | 7,285       | 2,525               | 7,933               | 1,088        | 7,003               | 7,003              | 7,100               |             | 7,000               | (100             |
| 2      | 103000 334000                         | State Grants - Miscellaneous   | 21,278      | 17,563              | 38,636              | 19,000       | 17,000              | 36,000             | 185,000             |             | 39,000              | (146,000         |
| -      | 103000 335100                         | State-DavisMetroNarc.SF/HIDTA  | 4,929       |                     | 8,924               | ,            | 4,958               | ,                  | -                   |             |                     | (140,000         |
|        | 103000 335110                         | Class 'C' Road Fund Allot      | ,           | 8,513               |                     | 1,993        |                     | 6,951<br>1,637,255 | 7,200               |             | 7,200               | 30,000           |
|        |                                       |                                | 1,676,087   | 1,586,528           | 1,680,881           | 537,255      | 1,100,000           |                    | 1,600,000           |             | 1,630,000           | ,                |
|        | 103000 335700                         | County Hwy/Transit SIsTx-Contr | 564,924     | 593,566             | 614,796             | 236,846      | 540,000             | 776,846            | 600,000             |             | 705,000             | 105,000          |
| 6      | 103000 335800                         | State Liquor Fund Allot        | 39,024      | 40,915              | 39,142              | 36,304       | 0                   | 36,304             | 40,000              |             | 38,000              | (2,000           |
| 7      | 103000 335900                         | State DUI OT Reimbursement     | 14,533      | 7,342               | 5,439               | 1,595        | 5,298               | 6,893              | 7,000               |             | 7,000               | (                |
| 8<br>9 | 103000 336100<br>Sub-total            | SDMFSA 2006 Bond Agreement Pmt | 0 2,341,077 | 89,613<br>2,399,903 | 81,095<br>2,510,659 | 0<br>842,484 | 76,000<br>1,798,226 | 76,000 2,640,710   | 76,016<br>2,567,316 | 0           | 75,752<br>2,867,952 | (264)<br>300,636 |