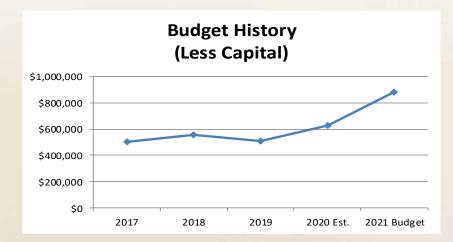

Ice Ribbon being developed as part of the Bountiful Town Square project located downtown.

## LINE-ITEM HIGHLIGHTS

Tax revenues of the RAP Tax Fund for Fiscal Year 2019-2020 are projected to exceed the approved budget due to prevailing trends in tax collections. The budget for Fiscal Year 2020-2021 is similarly projected to be higher than the current budget year due to forecasted sales tax trends. Expenditures in the Special Projects line item include budgeted amounts for RAP Tax eligible expenditures for parks and trails projects by the City. The RAP Tax Grant Awards line item includes grants to eligible arts and community groups. Finally, transfers are budgeted to the Capital Improvement Fund to reimburse that Fund for Creekside Park development costs.

## **RAP Tax Budget Graphs**





# RAP Tax Budget

| RAP TAX   | K                  |            |                                   |             |             |             |         |           |             |             | Amended     |                      |          |
|-----------|--------------------|------------|-----------------------------------|-------------|-------------|-------------|---------|-----------|-------------|-------------|-------------|----------------------|----------|
|           |                    |            |                                   | Fiscal Year | Fiscal Year | Fiscal Year | 6 Month | 6 Month   | Fiscal Year | Fiscal Year | Fiscal Year | Fiscal Year          | Dollar   |
|           | Acco               | unt Number | Account Description               | 2017        | 2018