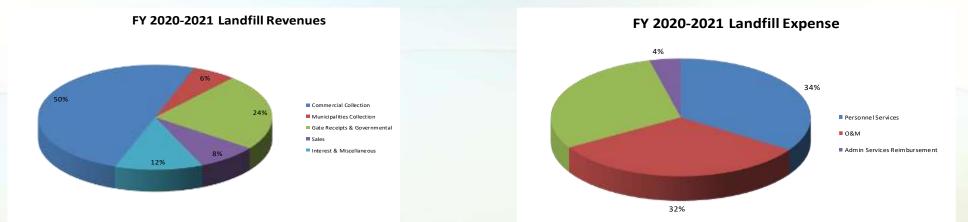

## Police Department (continued)

### **LINE-ITEM HIGHLIGHTS**

As a general rule, the budget philosophy of the police department is to start with the previous year's adopted budget and request increases only when necessary. As such, the proposed FY2021 budget is essentially unchanged from FY2020, with the exceptions as follows:

#### Acct # 104210-411000, 412000, 413010, 413020, 413030, 413040, 414000, 491640

These are payroll accounts affected by cost increases due to merits, retirement, FICA, medical insurance premiums, life insurance, uniform allowance and workers comp. There is also an additional dispatcher position included in the increase.