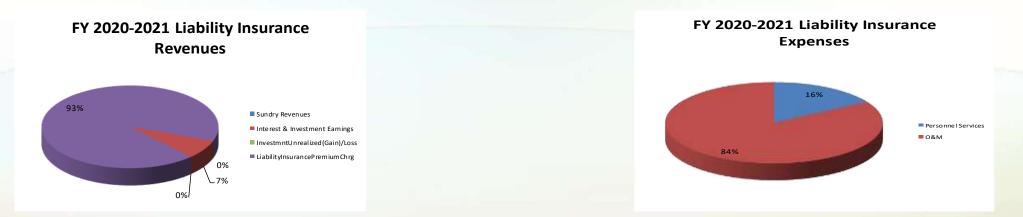

# Liability Insurance Fund

### **OVERVIEW**

The City Attorney is responsible for administering the Liability Fund and personally handles all claims and lawsuits against the City, consulting with outside counsel as necessary. It is never known what or when incidents, accidents or events will occur so claims and payouts vary widely from year to year. The City is self-insured up to \$350,000 and has commercial liability insurance from \$350,000 to \$10,000,000.

### LINE-ITEM HIGHLIGHTS

The expenditures for the Liability Insurance Fund for Fiscal Year 2019-2020 should come in within the approved budget. The budget for Fiscal Year 2020-2021 is nearly the same as the prior year. There is nothing to report within the Liability budget on a capital plan.

# Liability Insurance Budget Graphs





# Liability Insurance Budget

| 1<br>2   | LIABILITY INSURANCE                    |                                   | Fiscal Year       | Fiscal Year       | Fiscal Year       | 6 Month           | 6 Month          | Fiscal Year       | Fiscal Year        | Amended<br>Fiscal Year | Fiscal Year        | Dollar  | -   |
|----------|----------------------------------------|-----------------------------------|-------------------|-------------------|-------------------|-------------------|------------------|-------------------|--------------------|------------------------|--------------------|---------|-----|
| 2        | Account Number                         |                                   | 2017              | 2018              | 2019              | Actual            | Estimate