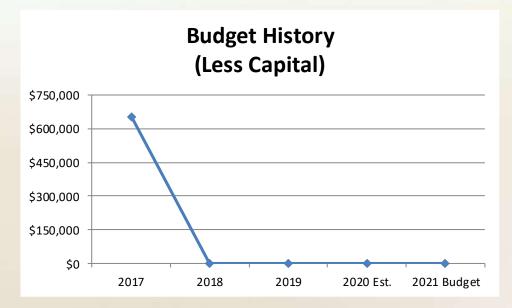

| 0                      | 0           | (375)  | 24  |

City of Bountiful, Utah Operating & Capital Budget Fiscal Year 2020-2021

## Special Revenue Funds:

- Municipal Building Authority (MBA) Fund
- Recreation, Arts & Parks (RAP) Tax Fund
- Redevelopment Agency Funds
- Cemetery Perpetual Care Fund
- Landfill Closure Fund



## Municipal Building Authority (MBA) Fund

### **OVERVIEW**

The Municipal Building Authority Fund accounts for specific resources that are assigned to expenditures for specific purposes other than general debt service or capital projects of the City. This fund is governed by a board comprised of the City Council. The fund has had no outstanding debt since fiscal year 2015-2016; as such, this fund currently has very little activity.

### **BUDGET GRAPHS**



# Municipal Building Authority Budget

| MUNICIPAL BUILDING          | AUTHORITY                         |             |             |             |         |          |                    |             | Amended     |             |         |
|-----------------------------|-----------------------------------|-------------|-------------|-------------|---------|----------|--------------------|-------------|-------------|-------------|---------|
|                             |                                   | Fiscal Year | Fiscal Year | Fiscal Year | 6 Month | 6 Month  | <b>Fiscal Year</b> | Fiscal Year | Fiscal Year | Fiscal Year | Dollar  |
| Account Number              | Account Description               | 2017        | 2018        | 2019        | Actual  | Estimate | 2020 Est.