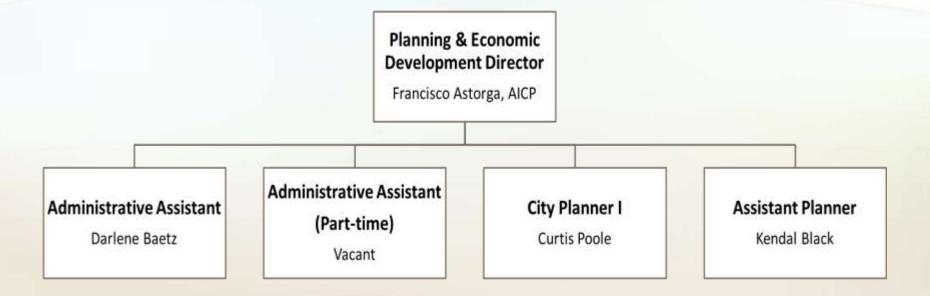

DGET SUMMARY<br>104610                         | Planning - General Fund                                     | 198,008     | 250,919     | 248,238     | 110,696  | 161,213  | 271,909     | 290,205     | 0                      | 320,695     | 30,49  |
| 454610                                           | Planning - General Fund<br>Planning - Capital Projects Fund | 198,008     | 250,919     | 248,238     | 110,696  | 161,213  | 271,909     | 290,205     | 0                      | 320,695     | 30,49  |
| TOTAL PLANNING - GEN. 8                          | ,                                                           | 198,008     | 250,919     | 248,238     | 110,696  | 161,213  | 271,909     | 290,205     | 0                      | 320,695     | 30,49  |

## **Planning Organizational Chart**



City of Bountiful, Utah Operating & Capital Budget Fiscal Year 2020-2021

## Debt Service Funds:

Debt Service Fund



## **Debt Service Fund**

### **OVERVIEW**

The Debt Service Fund accounts for resources that will be used to service general long-term debt of the City. This is debt of a general nature rather than debt specifically applicable to Enterprise Funds, which is accounted for within those respective funds of the City. The City has had no general outstanding debt since fiscal year 2016-2017; as such, this fund currently has very little activity.

### **BUDGET GRAPHS**



# **Debt Service Budget**

| 1<br>2 | DEBT SERVICE                |                                   | Fiscal Year | Fiscal Year | Fiscal Year | 6 Month | 6 Month  | Fiscal Year | Fiscal Year | Amended<br>Fis