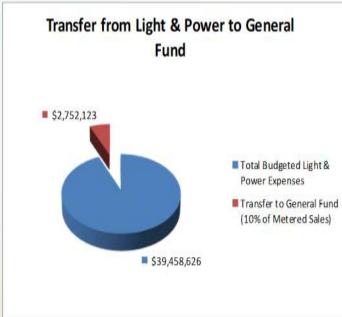

### City Manager Letter (continued)

The budget contains no general property tax increase but there are increases in certain City fees and charges which are designed primarily to maintain service levels and the condition of infrastructure. Historically, the City's General Fund has received a transfer from the Light & Power Fund equal to 10% of metered sales on all accounts except for industrial customers. Due to a 10% projected sales tax revenue decline in Fiscal Year 2021 the budget now includes a transfer of 10% of metered sales from all classes of customers. This additional revenue will be reduced in future years when combined sales tax revenue returns to the pre-economic decline level of \$8.7 million.

#### Monday, May 4:

Mail and email notices to utility customers in bills during the three bill cycles of May for the:

- 1. Light & Power Enterprise Fund transfer to the General Fund and
- 2. Landfill Enterprise Fund transfer to the Recycling Enterprise Fund.

- 1) Public Hearing on transfer of funds from the Light & Power Fund to the General Fund
- 2) Public Hearing on transfer of funds from the Landfill Fund to the Recycling Fund
- 3) Public Hearing to reopen the City & MBA fiscal year 2018-2019 budget and adopt the tentative City & MBA 2020-2021 fiscal year budgets; rates, taxes & fees; compensation schedules & URS rates and the 2021-2030 long-term capital plan.

- 1) Public Hearing on transfer of funds from the Light & Power Fund to the General Fund
- 2) Public Hearing on transfer of funds from the Landfill Fund to the Recycling Fund
- 3) Public Hearing to reopen the City & MBA fiscal year 2019-2020 budget and on the City & MBA 2020-2021 fiscal year budget; rates, taxes & fees; compensation schedules & URS rates and the 2021-2030 long-term capital plan.
- 4) Subject to Council direction, set a Public Hearing for Truth-in-Taxation as Tuesday, August 11, 2020 at the City Council Meeting which begins at 7:00 p.m. (Date subject to adjustment by Davis County depending on the schedule of tax hearings)

### **BOUNTIFUL CITY INTER-CITY REVENUE TRANSFERS**

Fiscal Year 2020-2021

| FUND NUMBER | FUND NAME & TRANSFER DESCRIPTION      | AMOUNT    | <b>TOTAL FUND</b> |
|-------------|---------------------------------------|-----------|-------------------|
| 10          | General Fund                          |           |                   |
|             | Contribution from Light & Power       | 2,641,000 |                   |
|             | Total General Fund                    |           | 2,641,000         |
| 45          | Capital Projects Fund                 |           |                   |
|             | From RAP Tax Fund                     | 460,457   |                   |
|             | Total Capital Projects Fund           |           | 460,457           |
| 48          | Recycling Fund                        |           |                   |
|             | From Landfill Fund                    | 238,056   |                   |
|             | Total Recycling Fund                  |           | 238,056           |
| 61          | Computer Replacement Fund:            |           |                   |
|             | Charges for Services                  | 53,293    |                   |
|             | Total Computer Maintenance Fund       |           | 53,293            |
| 63          | Liability Insurance Fund:             |           |                   |
|             | Contribution - Insurance Premiums     | 390,915   |                   |
|             | Total Liability Insurance Fund        |           | 390,915           |
| 64          | Worker's Compensation Insurance Fund: |           |                   |
|             | Contribution - W/C Premium            | 297,727   |                   |
|             | Total Worker's Compensation Fund      |           | 297,727           |
| TOTAL       |                                       |           | 4,081,448         |