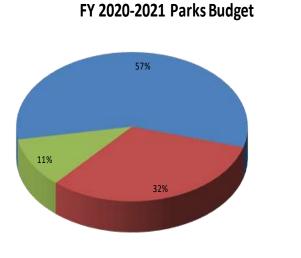

er use for the new water feature i.e. track out, carry off, evaporation, system flushing, etc.

#### Enterprise Fund Reimbursement – Administrative Services

This \$2,159 increase is to help reimburse the cost of Park employees' time spent in maintenance operations at other departments' through-out the City, as estimated by the Finance department.

#### Capital Equipment and Improvements:

Acct# 454510-474500 - Machinery and Equipment

We are requesting the purchase of a new large area turf mower in anticipation of the expanded maintenance operations at Washington Park, 375' of 6' vinyl privacy fence at Brickyard Bark Park, and the replacement of the transformer and lights at Mueller Park baseball diamonds. The total increase of these items is \$32,000 over FY2020.

# Parks Budget Graphs



Personnel Services
 O&M

Capital



# Parks Budget

| PARKS                           |                                       | Fiscal Year            | Fiscal Year          | Fiscal Year         | 6 Month           | 6 Month            | Fiscal Year          | Fiscal Year          | Amended<br>Fiscal Year    | Fiscal Year          | Dollar         |
|---------------------------------|---------------------------------------|------------------------|----------------------|---------------------|-------------------|--------------------|----------------------|----------------------|---------------------------|----------------------|----------------|
| Account Number                  | Account Description                   | 2017                   | 2018                 | 2019