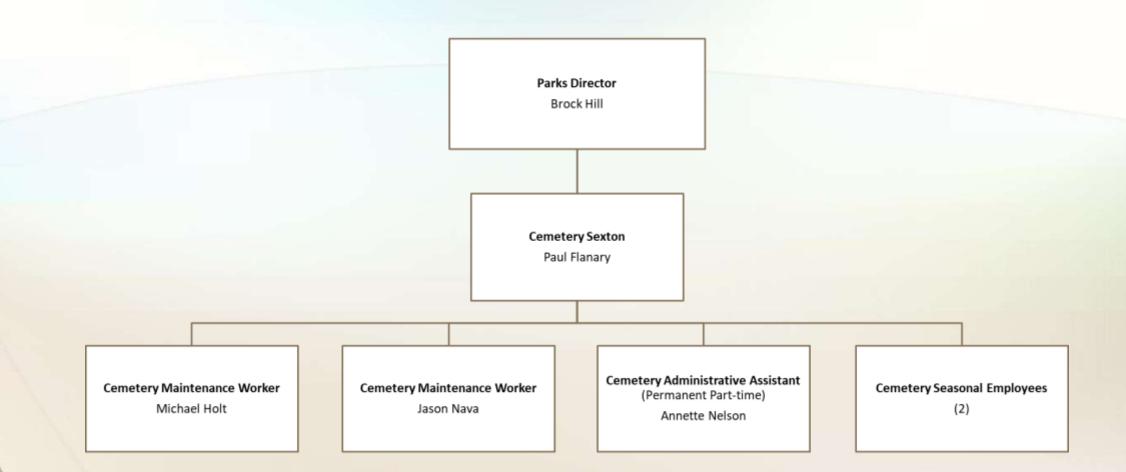

|                    |             |             |          |          |             |             |                        |             | (       |

## **Cemetery Organizational Chart**



City of Bountiful, Utah Operating & Capital Budget Fiscal Year 2020-2021

## Internal Service Funds:

- Computer Replacement Fund
- Liability Insurance Fund
- Workers Compensation Fund
- Cemetery Perpetual Care Fund



## **Computer Replacement Fund**

The Information Technology Department is responsible for administering the Computer Replacement Fund which is operated day-to-day as an Internal Service Fund. For CAFR reporting purposes, the fund is combined with the General Fund based on its relative materiality. Each department of the City is assessed an annual fee based on the costs for acquiring, maintaining and replacing a majority of the hardware and software used by City employees.

Currently supported IT infrastructure includes the following:

| Description