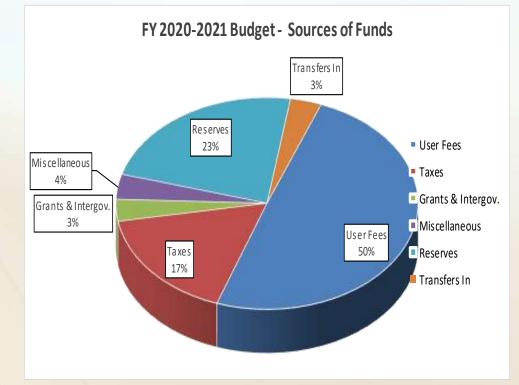

sation Fund      |           | 297,727           |
| TOTAL       |                                       |           | 4,081,448         |

# **Budget Summary**

### OVERVIEW

Bountiful City's budget is comprised of 30 departments within 18 funds. General tax supported activities include administration, police, Fire, parks, and streets. Fee supported activities include recycling, storm water, water, electric power, golf, landfill, sanitation, and cemetery. There are also specialized funds to account for activities such as general liability, workers compensation insurance, centralized computer Operations and RAP Tax. The summary below and those that follow do not include the Redevelopment Agency (RDA) which is a Separate legal entity. However, the RDA's budgets are included for reference.





City of Bountiful, Utah Operating & Capital Budget Fiscal Year 2020-2021

### General & Capital Funds:

- General Fund Revenue Summary
- General Fund Expenditure Summary
- Capital Projects Fund Revenue Summary
- Capital Projects Fund Expenditure Summary
- Legislative
- Legal
- Executive
- Human Resources
- Information Technology
- Finance
- Treasury
- Government Buildings
- Police
- Fire
- Streets
- Engineering
- Parks
- Planning, Licensing & Code Enforcement



# **General Fund Revenue Summary**

| 1      | <b>GENERAL FUND - REVE</b>            | NUES BY TYPE                   |             |                     | _                   |              |                     |                    |                     | Amended     |                     |                  |
|--------|------