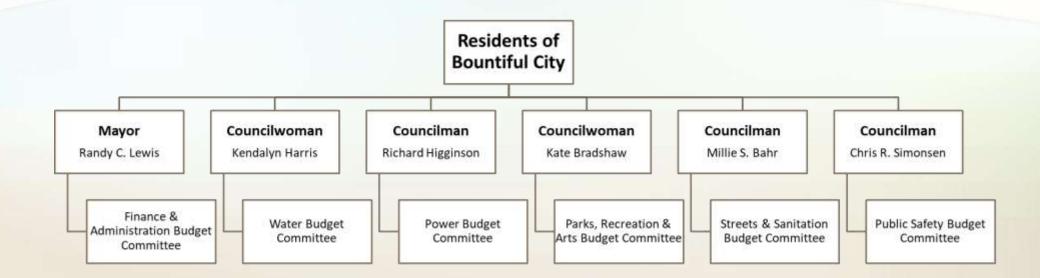

|             |           |           |             |             |             |             |             | 16 |
| 17 | 104110                  | Legislative - General Fund          | 638,486     | 645,912     | 552,111     | 299,224   | 389,289   | 688,513     | 808,118     | 0           | 748,487     | (59,631)    | 17 |
| 18 | 454110                  | Legislative - Capital Projects Fund | 4,129,178   | 1,573,937   | 1,070,575   | 3,508,651 | 2,083,822 | 5,592,473   | 7,799,000   | 0           | 3,590,800   | (4,208,200) | 18 |
| 19 | TOTAL LEGIS GEN & CA    | Р                                   | 4,767,664   | 2,219,849   | 1,622,686   | 3,807,875 | 2,473,111 | 6,280,986   | 8,607,118   | 0           | 4,339,287   | (4,267,831) | 19 |

### Legislative Organizational Chart



## Legal Department

### **OVERVIEW**

The City Attorney is responsible for making sure the City is operating in a lawful manner. He is responsible for the management and control of all the legal business of the City and is the legal advisor to the Mayor, the City Council, the City Manager and all of the Department Heads, officers and Boards of the City. When required, the City Attorney provides written or verbal opinions of law upon any subject in which the City is interested. He represents the interest of the City before courts of law and other legal forums. The City Attorney's office is composed of the City Attorney, the City Prosecutor, a Victim Advocate, and two Administrative Assistants.

The City Attorney attends all City Council and Planning Commission meetings. He is responsible