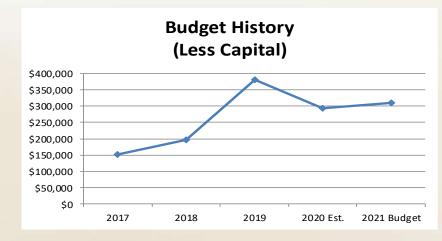

As required by State law, claims are handled by a third party administrator, which is now Tristar Risk Management. It is never known what or when incidents, accidents or events will occur so on the job injury claims and resulting treatments vary widely from year to year. The City is self-insured up to \$350,000 and has commercial insurance above that amount.

## **LINE-ITEM HIGHLIGHTS**

The expenditures for the Liability Insurance Fund for Fiscal Year 2019-2020 should come in within the approved budget. The budget for Fiscal Year 2020-2021 is nearly the same as the prior year. Salaries reflect an increase for compensation adjustments and health insurance rates. There is nothing to report within the Workers Compensation budget on a capital plan.

## Workers' Compensation Budget Graphs





# Workers' Compensation Budget

| WORKERS COMPENSATION        |                                 |               |               |               |               |               |               |               | Amended     |               |            |
|-----------------------------|---------------------------------|---------------|---------------|---------------|---------------|---------------|---------------|---------------|-------------|---------------|------------|
|                             |                                 | Fiscal Year   | Fiscal Year   | Fiscal Year   | 6 Month       | 6 Month       | Fiscal Year   | Fiscal Year   | Fiscal Year | Fiscal Year   | Dollar     |
| Account Number              | Account Description             | 2017          | 2018          | 2019