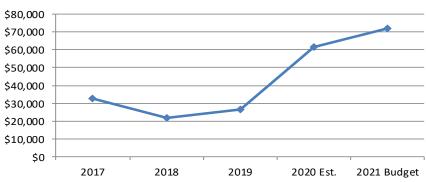

ith several laptops and printers. In the coming fiscal year, we will replace an additional 40 desktop computers.

Note: We are planning an aggressive PC replacement schedule. Approximately 40 computers in the City are running old Intel i3 processors. These processors are several generations behind the latest technology.

#### **Software**

In 2020 we started the process of moving all users to Office 365. The \$10,000 expense will be allocated to each department and assessed through the Computer Maintenance Fund.

Note: We estimate that over the past 10 years we have paid over \$11,000 per year to maintain our existing Microsoft Exchange Server hardware, Server licenses, and storage... in additional to Microsoft Office licenses for each user.

## **Computer Replacement Budget Graphs**







# **Computer Replacement Budget**

| 1  | COMPUTER REPLACEM | 1ENT                              |             |             |             |         |          |                |             | Amended     |                      |        | . 1 |
|----|-------------------|-----------------------------------|-------------|-------------|-------------|---------|----------|----------------|-------------|-------------|----------------------|--------|-----|
| 2  |                   |                                   | Fiscal Year | Fiscal Year | Fiscal Year | 6 Month | 6 Month  | Fiscal Year    | Fiscal Year | Fiscal Year | Fiscal Year          | Dollar | 2   |
| 3  | Account Number    | Account Description               | 2017        | 2018        | 2019        | Actual  | Estimate | 2020 Est.