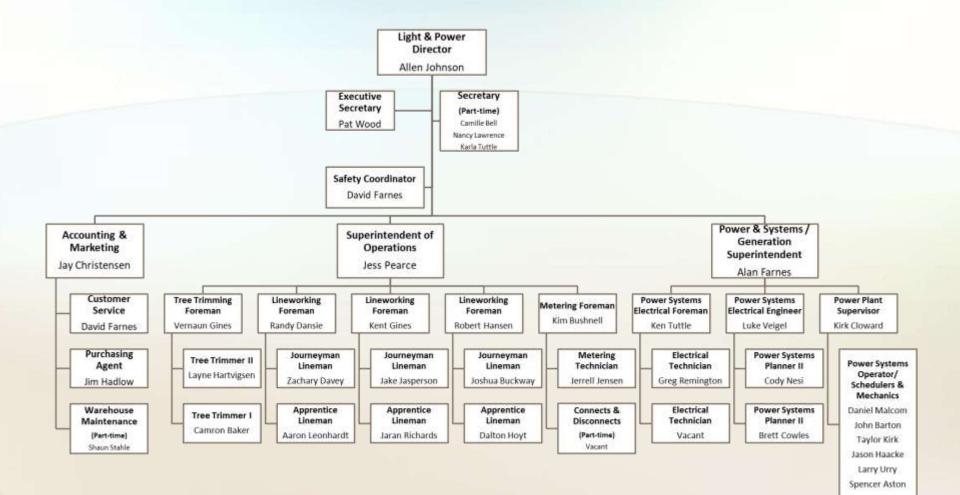

|             |             |             |             | 0           | 0           | 3,500,000   | 13,392,235   | 13,392,235  |   |
| 8 TOTAL OPERATING TRAN  | SFERS IN (OUT)                    | (2,357,317) | (2,452,437) | (2,448,615) | (1,271,593) | (1,350,644) | (2,622,237) | (2,490,000) | 3,500,000   | 10,640,113   | 13,130,113  |   |
| 9                       |                                   |             |             |             |             |             |             |             |             |              |             | ſ |
| 0 NET EARNINGS (LOSS)   |                                   | 1,822,564   | 1,449,972   | 691,571     | 624,737     | (3,748,979) | (3,124,242) | (5,082,222) | (876,436)   | (0)          | 5,082,222   | ľ |

# Light & Power Organizational Chart



165

# **Golf Fund**

## **OVERVIEW**

The Bountiful Ridge Golf Course will provide the highest possible level of golf programs and golf facilities at reasonable rates to Bountiful City residents and others. This has been the mission statement since opening in July of 1975. The staff is committed to provide the best possible golf experience at the best rates possible. Bountiful residents, along with area golfers, expect excellent facilities and programs and will pay a fair rate to support them.

Growth in the number of golf facilities has increased the competition for play from the local and area golfers. Since 2000, the over-abundance of golf courses along with a turbulent economy has presented the golf industry with challenging times where rounds of golf have decreased both nationally