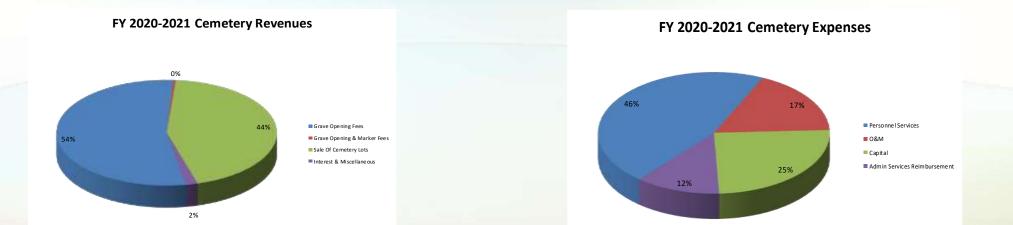

of the City for services provided to the Enterprise Funds. Those services include such things as payroll/employee benefits, accounting, budgeting, legal, and insurance, billing/customer service and other professional services provided by department staff members of the General Fund. The \$2,869 increase is a projection as per Finance department calculations.

### **Capital Equipment and Improvements:**

Acct #595900-474500 - Improvements other than Buildings

This \$114,000 increase is requested to cover the costs associated with developing the last parcel, Plat R, in preparation for the sale of burial plots. The curb, gutter and associated roads have already been completed. With these funds, we plan on installing irrigation, turf, vinyl fencing, and trees.

# **Cemetery Budget Graphs**





# **Cemetery Budget**

| Account Number                                                                                                                                                                                                                                                                                                                                                                                                                                                                        | Account Description