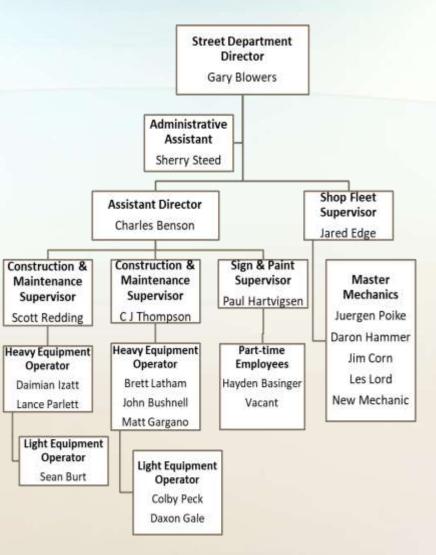

|             |           |           |             |             |             |             |           | 14 |
| 15 | 104410                   | Streets - General Fund                | 3,065,430   | 3,039,275   | 4,065,598   | 2,404,476 | 2,012,566 | 4,417,042   | 4,399,494   | 0           | 4,490,832   | 91,338    | 15 |
| 16 | 454410                   | Streets - Capital Projects Fund       | 1,225,129   | 1,378,307   | 300,049     | 828,478   | 429,971   | 1,258,449   | 995,000     | 500,000     | 3,774,500   | 2,779,500 | 16 |
| 17 | TOTAL STREETS GEN. & CA  | ΛP.                                   | 4,290,559   | 4,417,582   | 4,365,647   | 3,232,954 | 2,442,537 | 5,675,491   | 5,394,494   | 500,000     | 8,265,332   | 2,870,838 | 17 |

## **Streets Organizational Chart**



## **Engineering Department**

### **OVERVIEW**

The Engineering Department serves the Public Works needs of the citizens of Bountiful by providing technical support to meet the needs of the various departments of the City. The staff provides professional engineering, surveying and construction management services for the design and construction of Public Works projects and they oversee many of the technical functions of the City. Some of the Engineering Department functions are:

- Review all Public Works Systems with the City Manager and other Department Heads to plan annually and ten-year project budgets which meet the needs of the City.
- Prepare cost estimates for budgeting activities.
- Review all private construction and land development to ensure compliance with City Codes, Ordin