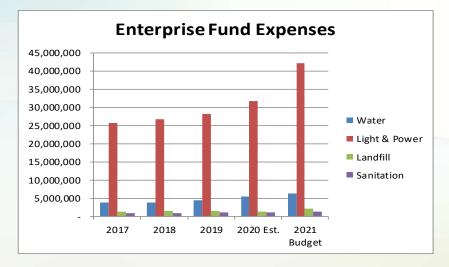

### OVERVIEW

Bountiful City's budget is comprised of 30 departments within 18 funds. General tax supported activities include administration, police, Fire, parks, and streets. Fee supported activities include recycling, storm water, water, electric power, golf, landfill, sanitation, and cemetery. There are also specialized funds to account for activities such as general liability, workers compensation insurance, centralized computer Operations and RAP Tax. The summary below and those that follow do not include the Redevelopment Agency (RDA) which is a Separate legal entity. However, the RDA's budgets are included for reference.