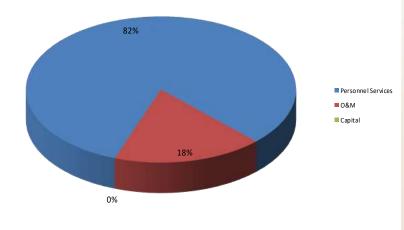

ched/repaired floor leak at BDAC
- Replaced the water supply lines at Cemetery office
- Remodeled Courts staff office
- Completed remodel work at Landfill scale house

### **GOALS & PROJECTS**

The goal of this Department is twofold; first, to provide a safe and comfortable work place for all city employees, residents and its Visitors. This enables City employees to perform their jobs and provide a pleasant experience to all of the Bountiful City residents they serve. Second, to keep the City's properties in good working order and efficient by maintaining and repairing systems such as lighting, heating, air conditioning, plumbing, electrical systems, exterior finishes, and roofing in a timely manner.

# **Government Buildings Budget Graphs**

#### FY 2020-2021 Government Buildings Budget





# Government Buildings Budget

| GOVERNMENT BU                | IILDINGS                                                              |                     |                     |                     |                   |                     |                          |                            | Amended                    |                            |                  |
|------------------------------|-----------------------------------------------------------------------|---------------------|---------------------|---------------------|-------------------|---------------------|--------------------------|----------------------------|----------------------------|----------------------------|------------------|
| Account Numb                 | Der Account Description