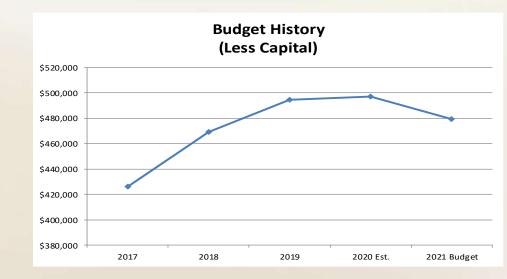

f the City for services provided to the Enterprise Funds. Those services include such things as payroll/employee benefits, accounting, budgeting, legal, and insurance, billing/customer service and other professional services provided by department staff members of the General Fund. The \$2,869 increase is a projection as per Finance department calculations.

### **Capital Equipment and Improvements:**

Acct #595900-474500 - Improvements other than Buildings

This \$114,000 increase is requested to cover the costs associated with developing the last parcel, Plat R, in preparation for the sale of burial plots. The curb, gutter and associated roads have already been completed. With these funds, we plan on installing irrigation, turf, vinyl fencing, and trees.

# **Cemetery Budget Graphs**





# **Cemetery Budget**

| Account Number                                                                                                                                                                                                                                                                                                                                                                                                                                                                        | Account Description