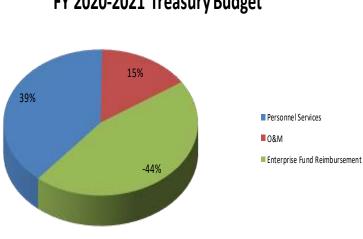

train the other CSRs on those items gleaned from the conference. Bountiful City receives 3 free slots to the training each year in association with the PACE program we are enrolled in. The Treasury Department will receive at least one slot per year. The additional costs here are for the associated travel. It is expected that the training will increase the efficiencies of our processes and keep staff on track with Tyler software updates.

The operating budget for the Treasury Department is reduced by an intra-city reimbursement for services provided to the Enterprise Funds of the City. This presentation is made to comply with financial reporting requirements prescribed by the Utah State Auditor's Office and the Governmental Accounting Standards Board (GASB).

# **Treasury Budget Graphs**





FY 2020-2021 Treasury Budget

# **Treasury Budget**

| TREASURY                               |                                           |                 |              |                 |                 |              |                |             | Amended     |                |        |
|----------------------------------------|-------------------------------------------|-----------------|--------------|-----------------|-----------------|--------------|----------------|-------------|-------------|----------------|--------|
|                                        |                                           | Fiscal Year     | Fiscal Year  | Fiscal Year     | 6 Month         | 6 Month      | Fiscal Year    | Fiscal Year | Fiscal Year | Fiscal Year    | Dollar |
| Account Number