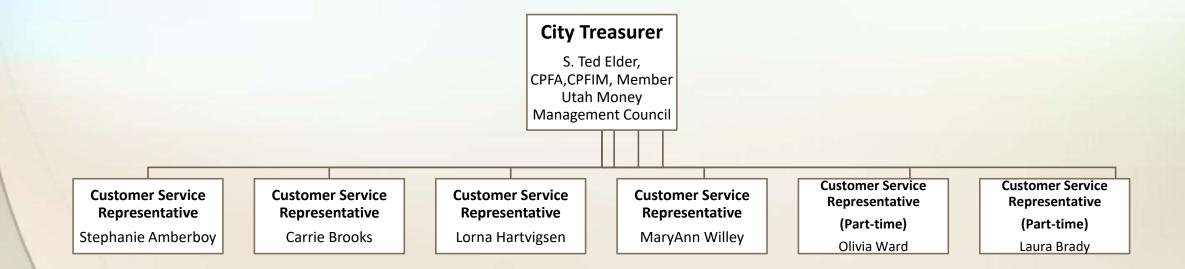

|                |        |
| BUDGET SUMMARY<br>104143               | Treasury - General Fund                   | 257,940         | 59,633       | 83,421          | 26,270          | 48,998       | 75,268         | 94,201      | 0           | 100,658        | 6,457  |
| 454143                                 | Treasury - Capital Projects Fund          | 257,940         | 59,633       | 83,421<br>0     | 26,270          | 48,998       | /5,268         | 94,201      | 0           | 100,038        | 0,457  |
| TOTAL TREASURY GENERA                  |                                           | 257,940         | 59,633       | 83,421          | 26,270          | 48,998       | 75,268         | 94,201      | 0           | 100,658        | 6,457  |

## **Treasury Organizational Chart**



### **Government Buildings Department**

### **OVERVIEW**

The Bountiful City Building Maintenance Department is responsible for keeping city-owned buildings in good working order including cityowned office buildings, Bountiful Davis Arts Center, 15 park/trailhead restroom buildings and a number of other buildings and facilities. The Department is staffed with one full time and one seasonal employee.

Accomplishments in 2019 included:

- Achieved CPO/LPO certifications and licensure (Pool Operator)
- Updated and installed heating in new grow beds in greenhouse
- Assisted in the move/electrical system shutdown of City Hall
- Scheduled/assisted with HVAC system at Streets/Parks building
- Assisted I.T. with data line replacement at Public Safety
- Upgraded lighting software system at Publi