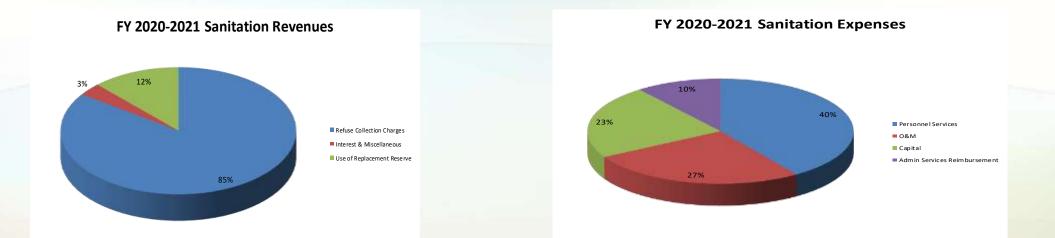

## Police Department (continued)

### **LINE-ITEM HIGHLIGHTS**

As a general rule, the budget philosophy of the police department is to start with the previous year's adopted budget and request increases only when necessary. As such, the proposed FY2021 budget is essentially unchanged from FY2020, with the exceptions as follows:

#### Acct # 104210-411000, 412000, 413010, 413020, 413030, 413040, 414000, 491640

These are payroll accounts affected by cost increases due to merits, retirement, FICA, medical insurance premiums, life insurance, uniform allowance and workers comp. There is also an additional dispatcher position included in the increase.