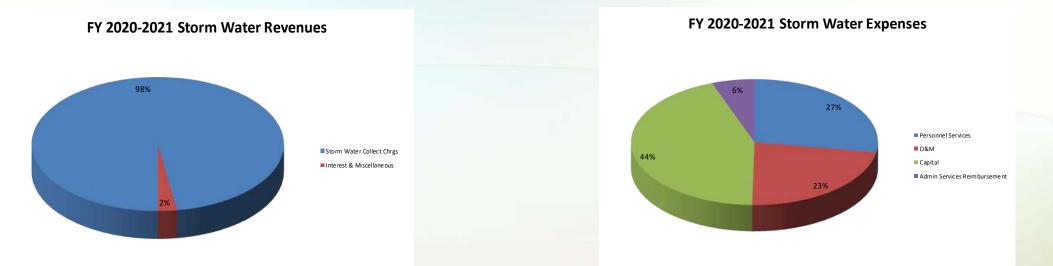

### Human Resources Manager

Shannon Cottam

**Payroll Coordinator** 

Katy Bianchi

## **Information Technology Department**

### **OVERVIEW**

The mission of the Information Technology Department is to provide all city employees with reliable state-of-the-art tools allowing access to the most current and accurate data available enabling them to make informed decisions which will increase productivity and improve the quality of services provided to citizens.

### **GOALS & PROJECTS**

Ensure data and network security through: **Firewall Protection** Virus Protection **Email Protection** Intrusion Detection Data Backup & Recovery Provide a very reliable City-wide data network by maintaining: Servers Data storage Network equipment Fiber Optics Wireless Cameras Maintain telephone communications and equipment to support: Public Safety Communications Mobile Command Center Power Department P.O.R.S.C.H.E. System (Power Outage Response) Power and Water Department SCADA (Supervisory Control and Data Acquisition) network Day-to-day functions of all departments Web Development Expand the use of Citizen Self-Service for Utility Billing, Business Licenses, Vendors and Permits & Inspections Enhanced use of Social Media **Evaluate Emerging Technologies** 