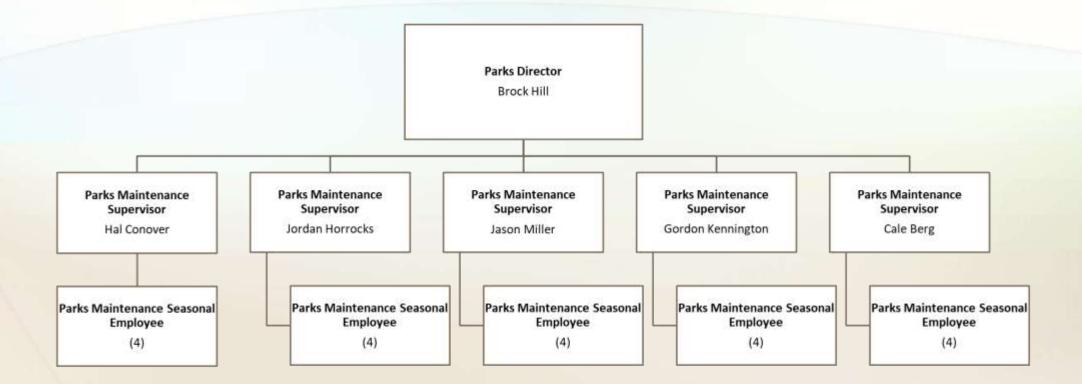

|                   |                    |                      |                      |                           |                      |                |
| 104510                          | Parks - General Fund                  | 919,117                | 926,790              | 962,872             | 504,646           | 461,717            | 966,363              | 972,945              | 160,000                   | 1,040,469            | 67,52          |
| 454510<br>TOTAL PARKS GENERAL 8 | Parks - Capital Projects Fund         | 2,009,620<br>2,928,737 | 871,389<br>1,798,179 | 92,757<br>1,055,629 | 16,853<br>521,499 | 129,526<br>591,243 | 146,379<br>1,112,742 | 115,000<br>1,087,945 | 147,000<br><b>307,000</b> | 135,000<br>1,175,469 | 20,00<br>87,52 |

## **Parks Organizational Chart**



## **Planning Department**

### **OVERVIEW**

The Planning and Economic Development Department works with City Council, City Staff, residents, property owners, businesses, etc. to create a desirable place to live, work, play, and do business. The Department administers the Land Use Code and promotes the General Plan.

The Department prepares staff recommendations for the Administrative Committee, Planning Commission, and City Council review and consideration; it also oversees the Trails Advisory Committee. Department members are responsible for the administration and processing of business licensing and land use review of building permits. The Department responds to resident questions related to land use and responds to relative code enforcement complaints. The Department works with resi