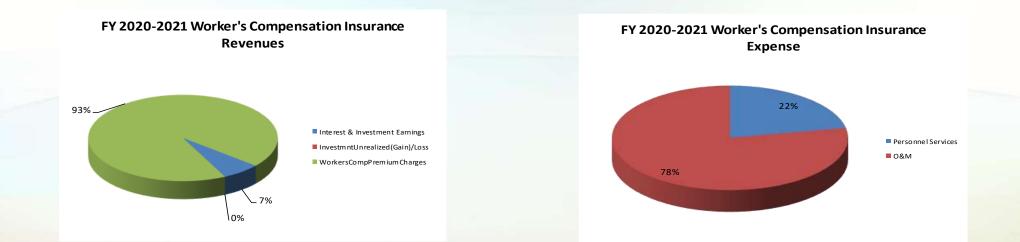

d. As required by State law, claims are handled by a third party administrator, which is now Tristar Risk Management. It is never known what or when incidents, accidents or events will occur so on the job injury claims and resulting treatments vary widely from year to year. The City is self-insured up to \$350,000 and has commercial insurance above that amount.

## **LINE-ITEM HIGHLIGHTS**

The expenditures for the Liability Insurance Fund for Fiscal Year 2019-2020 should come in within the approved budget. The budget for Fiscal Year 2020-2021 is nearly the same as the prior year. Salaries reflect an increase for compensation adjustments and health insurance rates. There is nothing to report within the Workers Compensation budget on a capital plan.

## Workers' Compensation Budget Graphs





# Workers' Compensation Budget

| WORKERS COMPENSATION        |                                 |               |               |               |               |               |               |               | Amended     |               |            |
|-----------------------------|---------------------------------|---------------|---------------|---------------|---------------|---------------|---------------|---------------|-------------|---------------|------------|
|                             |                                 | Fiscal Year   | Fiscal Year   | Fiscal Year   | 6 Month       | 6 Month       | Fiscal Year   | Fiscal Year   | Fiscal Year | Fiscal Year   | Dollar     |
| Account Number              | Account Description             | 2017          | 2018          | 201