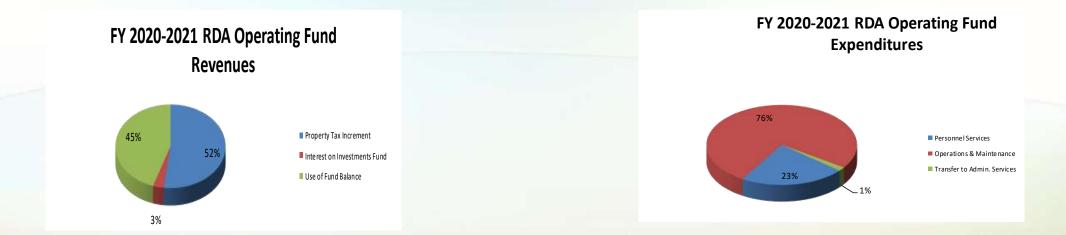

| (277,871)   | 0                      | 0           | 277,871 |

#### REDEVELOPMENT AGENCY (REVOLVING LOAN FUND)

| 1 | · · · · · · · · · · · · · · · · · · · |             |           |
|---|---------------------------------------|-------------|-----------|
| 2 |                                       | Fiscal Year | 2020-2021 |
| 3 | Principal / Interest Schedule         | Interest    | Principal |
| 4 | Historic Bountiful Theater            | 2,637       | 66,887    |
| 5 | Creative Arts Academy                 | 728         | 6,070     |
| 6 | Colonial Square Owner's Association   | 15,167      | 96,637    |
| 7 | Broadhead & Associates, LLC           | 15,284      | 21,319    |
| 9 | Totals                                | 33,816      | 190,913   |

# **RDA Operating Budget Graphs**





# **RDA Operating Budget**

| REDE  |                  | GENCY (OPERATIN | Account Description            | Fiscal Year<br>2017 | Fiscal Year<br>2018 | Fiscal Year<br>2019 | 6 Month<br>Actual | 6 Month<br>Estimate | Fiscal Year<br>2020 Est. | Fiscal Year<br>2020 Budget | Amended<br>Fiscal Year<br>2020 Budget | Fiscal Year<br>2021 Budget | Dollar<br>Change |
|-------|------------------|-----------------|--------------------------------|---------------------|---------------------|---------------------|-------------------|---------------------|--------------------------|----------------------------|---------------------------------------|----------------------------|------------------|
|       |                  |                 |                                |                     |