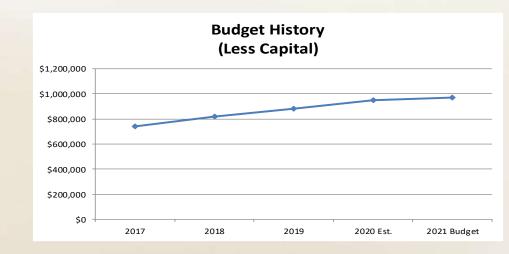

ased \$2,000 in revenue is from new homes.

Acct# 585800 - 411000 to 491640 Personnel Services Increased \$7,642 in these accounts is for employee merit increases and the increased cost of health insurance.

Acct# 585800 - 491150 Transfer to Administrative Services Increased \$8,509 to reimburse the City for the cost of services it provides to the Sanitation Department Enterprise Fund.

# Sanitation Fund (continued)

## **LINE-ITEM HIGHLIGHTS (continued)**

Acct# 586010 - 361000 Interest & Investment Earnings Increased \$10,000 to show actual earnings forecast on investments.

Acct# 585800 - 474600 Vehicles Increased \$20,000 in this account for the purchase of a new side load Sanitation truck. This is part of our scheduled equipment replacement program.

# **Sanitation Budget Graphs**





186

# Sanitation Budget

| ANITATION                                                                                                                                                                                                                                                                                                                               |                                                                                                                                                                                                                                                                                                                              |                                                                                                       |