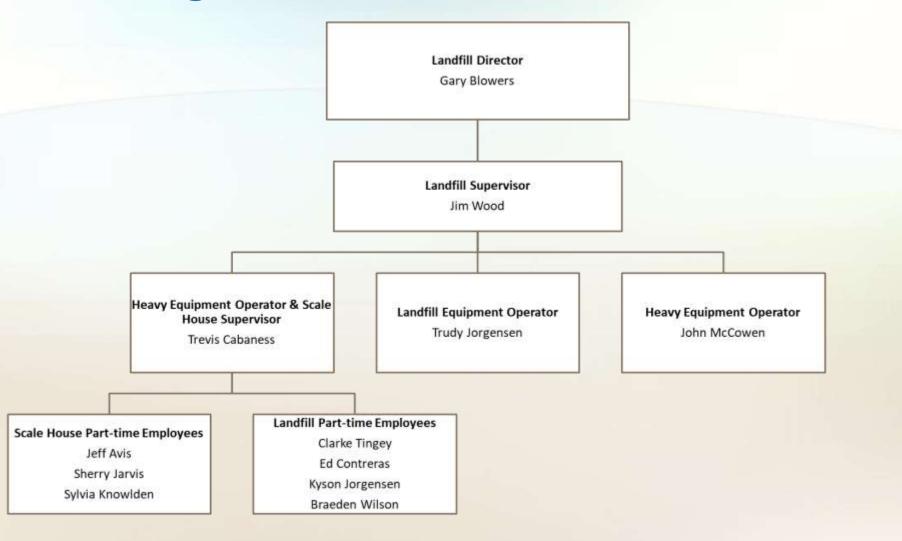

## Police Department (continued)

### **LINE-ITEM HIGHLIGHTS**

As a general rule, the budget philosophy of the police department is to start with the previous year's adopted budget and request increases only when necessary. As such, the proposed FY2021 budget is essentially unchanged from FY2020, with the exceptions as follows:

#### Acct # 104210-411000, 412000, 413010, 413020, 413030, 413040, 414000, 491640

These are payroll accounts affected by cost increases due to merits, retirement, FICA, medical insurance premiums, life insurance, uniform allowance and workers comp. There is also an additional dispatcher position included in the increase.