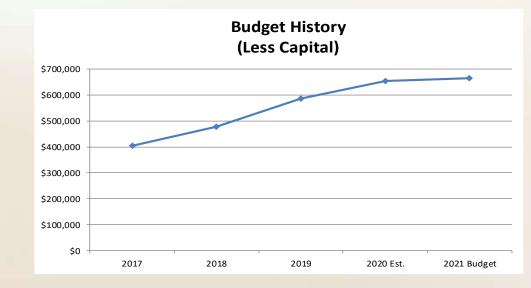

## Human Resources Budget Graphs

# Human Resources Budget

| Account Number         Account Description         2017         2018         2019         Actual         Extinate         2020 Edst         2020 Budget         2021 Budget         <                                                                                                                                                                                                                                                                                                                                                                                                                                                                                                                                                                                                                                                          | 1   | HUMAN RESOURCES                 |                               |             |             |             |          |          |             |             | Amended     |             |              | 1            |
|------------------------------------------------------------------------------------------------------------------------------------------------------------------------------------------------------------------------------------------------------------------------------------------------------------------------------------------------------------------------------------------------------------------------------------------------------------------------------------------------------------------------------------------------------------------------------------------------------------------------------------------------------------------------------------------------------------------------------------------------------------------------------------------------------------------------------------------------------------------------------------------------------------------------------------------------------------------------------------------------------------------------------------------------------------------------------------------------------------------------------------------------------------------------------------------------------------------------------------------------------------------------------------------------------------------------------------------------------------------------------------------------------------------------------------------------------------------------------------------------------------------------------------------------------------------------------------------------------------------------------------------------------------------------------------------------------------------------------------------------------------------------------------------------------------------------------------------------------------------------------------------------------------------------------------------------------------------------------------------------------------------------------------------------------------------------------------------------|-----|---------------------------------|-------------------------------|-------------|-------------|-------------|----------|----------|-------------|-------------|-------------|-------------|--------------|--------------|
| FERSONNEL SERVICES         Image: constraint of the service se | 2   |                                 |                               | Fiscal Year | Fiscal Year | Fiscal Year | 6 Month  | 6 Month  | Fiscal Year | Fiscal Year | Fiscal Year | Fiscal Year | Dollar       | 2            |
| S         PERSONARD SERVICS         Image: control of the service service service service service service service service service           | 3   | Account Number                  | Account Description           | 2017        | 2018        | 2019        | Actual   | Estimate | 2020 Est.   | 2020 Budget | 2020 Budget | 2021 Budget | Change       | 3            |
| 6       104134       411000       Solarie - Ferre Imployees       111.182       119.333       125.177       62,965       69,863       132,828       133.839       137.022       10         7       104134       413020       Employee Medical Ins       17.089       22.578       25.62       12.278       14.500       20.678       26.450       10.826       10.826       10.826       10.826       10.826       10.826       10.826       10.827       26.450       10.8278       26.450       10.826       10.826       10.826       10.826       10.826       10.826       10.826       10.826       10.826       10.826       10.8278       26.450       10.826       10.826       10.826       10.826       10.826       10.826       10.826       10.826       10.826       10.826       10.826       10.826       10.826       10.826       10.826       10.826       10.813       41.10       10.113       41.10       10.113       41.10       10.113       41.10       10.114       41.10       10.114       41.10       10.114       10.114       10.114       10.114       10.114       10.114       10.114       10.114       10.114       10.114       10.114       10.114       10.114       10.114       10.114                                                                                                                                                                                                                                                                                                                                                                                                                                                                                                                                                                                                                                                                                                                                                                                                                                                              | -   |                                 |                               |             |             | -           |          |          |             |             |             |             |              | - 4          |
| 7       104134       413010       Fica Taxes       8,697       9,246       9,612       4,854       5,409       10,263       10,582       10,826         8       104134       413030       Employee Medical Ins       17,089       22,373       25,682       12,378       14,500       26,678       26,678       26,679       27,991       10         101134       413030       Employee Medical Ins       12,202       22,717       23,795       11,944       13,224       25,198       25,523       26,130         101134       413004       State Retirement & 401 K       21,202       22,717       23,795       11,944       13,224       25,198       25,523       26,130         10134       493500       Workers CompPreniumChargerSF       349       374       393       197       213       410       402       411         10134       491000       Books Subscr & Mmbrshp       968       878       967       363       934       1,297       1,000       1,450         104134       421000       Books Subscr & Mmbrshp       968       878       967       363       934       1,297       1,000       1,450         104134       420000       Teleyshone Expense <td< td=""><td></td><td></td><td>Salarias Darm Employees</td><td>111 100</td><td>110 222</td><td>125 177</td><td>62.065</td><td>60.962</td><td>122 020</td><td>122 920</td><td></td><td>127.022</td><td>3,183</td><td>- 5<br/>6</td></td<>                                                                                                                                                                                                                                                                                                                                                                                                                                                                                                                                                                                                                                                                      |     |                                 | Salarias Darm Employees       | 111 100     | 110 222     | 125 177     | 62.065   | 60.962   | 122 020     | 122 920     |             | 127.022     | 3,183        | - 5<br>6     |
| 8       104134       413020       Employee Medical Ins       17,089       22,573       22,582       12,378       14,500       26,878       26,450       27,991         9       104134       413000       Ster Reitrement & 01 K       21,022       22,717       23,795       11,544       13,254       25,153       25,523       26,130         101134       423000       Vehicle Allowance       4,501       4,501       4,501       2,059       2,452       4,511       4,489       44.89         101314       423600       Vehicle Allowance       4,501       4,501       4,501       4,501       4,501       4,501       4,600       411         10       1071A       PESOMNEL SERVICES       163,656       179,399       189,856       94,730       106,092       200,822       202,099       0       207,700       141         10       Vehicke Illowance       4,317       2,713       3,307       750       1,550       7,700       1,600       4,100       4,100       4,100       4,100       4,100       4,100       4,100       4,100       4,100       4,100       4,141       4,443       2,551       3,454       893       2,561       3,454       3,800       3,800                                                                                                                                                                                                                                                                                                                                                                                                                                                                                                                                                                                                                                                                                                                                                                                                                                                                                                           | Ŭ   |                                 |                               |             |             |             |          |          |             |             |             |             | 244          | 7            |
| 9       104134       413030       Employee Life Ins       636       654       653       133       401       744       814       282         10       104134       413040       State Retirement & 401 K       21,202       22,717       23,795       11,944       13,254       25,130       25,53       26,130         10       104134       42500       WorkesCompPreniumChargetSF       349       1374       393       197       213       410       402       411         10       104134       491640       WorkesCompPreniumChargetSF       153,655       179,339       189,855       94,730       106,092       200,822       202,099       0       207,700       14         10       OPERATIONS & MAINTENANCE             4,100       4,100       4,100       4,100       4,100       4,100       4,100       4,100       4,100       4,100       4,100       4,100       4,100       4,100       4,100       4,100       4,100       4,100       4,100       4,100       4,100       4,100       4,100       4,100       4,100       4,100       4,100       4,100       4,100       4,100       4,100       4,100       1,120                                                                                                                                                                                                                                                                                                                                                                                                                                                                                                                                                                                                                                                                                                                                                                                                                                                                                                                                                         | - C |                                 |                               |             |             |             |          |          |             |             |             |             | 244<br>1,541 | 8            |
| 10       104134       413040       State Retirement & 401 K       21,202       22,717       23,795       11,944       13,254       25,198       25,523       26,130         11       104134       42300       Vehicle Allowance       4,501       4,501       2,059       2,452       4,511       4,489       4,489         104134       42300       Workers.Comp/enumCharge-ISF       163,656       179,399       189,856       94,730       106,092       200,822       202,099       0       207,700       141         10       OPREATIONS & MAINTENANCE       -       -       -       -       -       -       -       -       -       -       -       -       -       -       -       -       -       -       -       -       -       -       -       -       -       -       -       -       -       -       -       -       -       -       -       -       -       -       -       -       -       -       -       -       -       -       -       -       -       -       -       -       -       -       -       -       -       -       -       -       -       -       -       - <td>Ŭ</td> <td></td> <td>1,541</td> <td>°<br/>9</td>                                                                                                                                                                                                                                                                                                                                                                                                                                                                                                                                                                                                                                                                                                                                                                                                                                           | Ŭ   |                                 |                               |             |             |             |          |          |             |             |             |             | 1,541        | °<br>9       |
| 11       104134       425300       Vehicle Allowance       4,501       4,501       4,501       2,059       2,452       4,511       4,489       4,489         12       104134       491640       WorkersCompPremiumChargeISF       349       374       393       197       213       410       402       411         10       TOTAL PERSONREL SERVICES       163,656       179,399       189,856       94,730       106,092       200,829       0       207,700       411         10       OPERATONS & MAINTENANCE       -       -       -       -       -       -       -       -       -       -       -       -       -       -       -       -       -       -       -       -       -       -       -       -       -       -       -       -       -       -       -       -       -       -       -       -       -       -       -       -       -       -       -       -       -       -       -       -       -       -       -       -       -       -       -       -       -       -       -       -       -       -       -       -       -       -       - <td></td> <td>607</td> <td>10</td>                                                                                                                                                                                                                                                                                                                                                                                                                                                                                                                                                                                                                                                                                                                                                                                                                                                                     |     |                                 |                               |             |             |             |          |          |             |             |             |             | 607          | 10           |
| 11       104134       49160       WorkersCompPremiumChargerSF       349       374       393       197       213       410       402       411         10       TOTAL PERSONNELSENVICES       163,656       179,399       189,856       94,730       106,092       200,822       202,099       0       207,00         10       00FERATIONS & MAINTENANCE                                                                                                                                                                                                                                                                                                                                                                                                                                                                                                                                                                                                                                                                                                                                                                                                                                                                                                                                                                                                                                                                                                                                                                                                                                                                                                                                                                                                                                                                                                                                                                                                                                                                                                                                        |     |                                 |                               |             |             | ,           | ,        |          |             |             |             |             | 0            | 10           |
| 13         TOTAL PERSONNEL SERVICES         163,656         179,399         189,856         94,730         106,092         200,822         202,099         0         207,700         1           14         OPERATIONS & MAINTENANCE                                                                                                                                                                                                                                                                                                                                                                                                                                                                                                                                                                                                                                                                                                                                                                                                                                                                                                                                                                                                                                                                                                                                                                                                                                                                                                                                                                                                                                                                                                                                                                                                                                                                                                                                                                                                                                                           |     |                                 |                               |             |             |             |          |          |             |             |             | · ·         |              |              |
| 14         15         16         16         16         16         16         16         16         16         16         16         16         16         16         16         16         16         16         16         16         16         16         16         16         16         16         16         16         16         16         16         16         16         16         16         16         16         16         16         16         16         16         16         16         16         16         16         16         16         16         16         16         16         16         16         16         16         16         16         16         16         16         16         16         16         16         16         16         16         16         16         16         16         16         16         16         16         16         16         16         16         16         16         16         16         16         16         16         16         16         16         16         16         16         16         16         16         16         16         16         16<                                                                                                                                                                                                                                                                                                                                                                                                                                                                                                                                                                                                                                                                                                                                                                                                                                                                                                                                     |     |                                 |                               |             |             |             |          |          | -           |             | 0           |             | 9<br>5.601   | 12<br>13     |
| 15       OPERATIONS & MAINTENANCE       Image: constraint of the strain of the                   |     | TOTAL PERSONNEL SERVI           | CES                           | 103,050     | 175,355     | 189,830     | 54,750   | 100,092  | 200,822     | 202,033     | 0           | 207,700     | 5,001        | 14           |
| 17       104134       423000       Travel & Training       4,709       4,939       4,241       1,449       2,651       4,100       4,100         18       104134       424000       Office Supplies       3,179       2,713       3,307       750       1,950       2,700       3,000       3,000         19       104134       425000       Equip Supplies & Maint       3,816       3,884       3,454       893       2,561       3,454       3,800       3,800         21       104134       426000       Telephone Expense       1,065       1,279       1,432       769       8,46       1,615       1,600       1,600         22       104134       42900       Computer Software       7,711       8,018       7,810       8,188       592       8,780       8,780       11,915       3         23       104134       429300       Computer       8,422       1,420       1,638       0       1,638       1,500       1,720       1,720         24       104134       451100       Insurance & Surety Bonds       1,447       1,042       1,502       1,638       0       1,638       1,500       1,720         25       TOTAL OPER. & MAINT.       24,518<                                                                                                                                                                                                                                                                                                                                                                                                                                                                                                                                                                                                                                                                                                                                                                                                                                                                                                                             |     | <b>OPERATIONS &amp; MAINTEN</b> | ANCE                          |             |             |             |          |          |             |             |             |             |              | 15           |
| 18       104134       424000       Office Supplies       3,179       2,713       3,307       750       1,950       2,700       3,000       3,000         19       104134       425000       Equip Supplies & Maint       739       688       705       0       700       700       750       750       3,000         19       104134       425000       Equip Supplies & Maint       3,816       3,844       3,454       893       2,513       3,454       3,800       3,000         10       104134       428000       Telephone Expense       1,065       1,279       1,432       769       8,46       1,615       1,600       1,600       1,600       1,600       1,600       1,600       1,600       1,600       1,600       1,600       1,600       1,600       1,600       1,600       1,600       1,600       1,600       1,600       1,600       1,600       1,600       1,600       1,600       1,600       1,600       1,600       1,600       1,600       1,600       1,600       1,600       1,600       1,600       1,600       1,600       1,600       1,600       1,600       1,600       1,600       1,600       1,600       1,600       1,600       1,600 <td< td=""><td>16</td><td>104134 421000</td><td>Books Subscr &amp; Mmbrshp</td><td>968</td><td>878</td><td>967</td><td>363</td><td>934</td><td>1,297</td><td>1,000</td><td></td><td>1,450</td><td>450</td><td>16</td></td<>                                                                                                                                                                                                                                                                                                                                                                                                                                                                                                                                                                                                                                                                                         | 16  | 104134 421000                   | Books Subscr & Mmbrshp        | 968         | 878         | 967         | 363      | 934      | 1,297       | 1,000       |             | 1,450       | 450          | 16           |
| 19       104134       425000       Equip Supplies & Maint       739       688       705       0       700       700       750       750         20       104134       425000       Bidg & Grnd Suppl & Maint       3,816       3,884       3,454       893       2,561       3,454       3,800       3,800         21       104134       428000       Comphote Supense       1,065       1,279       1,432       769       846       1,615       1,600       1,600       1,600         22       104134       429200       Computer Software       7,711       8,018       7,810       8,188       592       8,780       8,780       1,1915       3         23       104134       429300       Computer       842       814       922       839       103       942       803       950       1,720         20       104134       451100       Insurance & Surety Bonds       1,447       1,042       1,022       1,638       0       1,638       1,500       1,000       100       100       100       100       100       100       100       100       100       100       100       100       100       100       100       100       100                                                                                                                                                                                                                                                                                                                                                                                                                                                                                                                                                                                                                                                                                                                                                                                                                                                                                                                                                   | 17  | 104134 423000                   | Travel & Training             | 4,709       | 4,939       | 4,241       | 1,449    | 2,651    | 4,100       | 4,100       |             | 4,100       | 0            | 17           |
| 20       104134       426000       Bidg & Grnd Suppl & Maint       3,816       3,884       3,454       893       2,561       3,454       3,800       3,800         21       104134       428000       Telephone Expense       1,065       1,279       1,432       769       846       1,615       1,600       1,600         21       104134       428000       Computer Software       7,711       8,018       7,800       8,188       592       8,708       8,708       11,915       13         21       104134       42300       Computer Software       7,711       8,018       7,800       1,638       1,500       11,915       14         21       104134       451100       Insurance & Surety Bonds       1,447       1,042       1,502       1,638       0       1,638       1,500       1,720         24       104134       451000       Miscellaneous Expense       42       169       61       34       66       100       100       100       100         26       TOTAL OPER. & MAINT       24,518       24,425       24,400       14,924       10,403       25,277       20       237,085       65         27       ToTAL HUMAN RESOURCES - GENERAL FUND                                                                                                                                                                                                                                                                                                                                                                                                                                                                                                                                                                                                                                                                                                                                                                                                                                                                                                                         | 18  | 104134 424000                   | Office Supplies               | 3,179       | 2,713       | 3,307       | 750      | 1,950    | 2,700       | 3,000       |             | 3,000       | 0            | 18           |
| 21       104134       428000       Telephone Expense       1,065       1,279       1,432       769       846       1,615       1,600       1,600         22       104134       429200       Computer Software       7,711       8,018       7,810       8,188       592       8,780       8,780       11,915       32         23       104134       429300       Computer       842       814       922       839       103       942       803       950         24       104134       45100       Insurance & Surety Bonds       1,447       1,042       1,502       1,638       0       1,630       1,720         25       104134       461000       Miscellaneous Expense       42       169       61       34       66       100       100       100         26       TOTAL OPER, & MAINT.       24,518       24,425       24,00       14,924       10,603       226,149       227,532       0       237,085       9         27       Total HUMAN RESOURCES - GENERAL FUND       188,174       203,824       214,256       109,654       116,495       226,149       227,532       0       237,085       9         28       Total HUMAN RESOURCES - GENERAL FUND                                                                                                                                                                                                                                                                                                                                                                                                                                                                                                                                                                                                                                                                                                                                                                                                                                                                                                                          | 19  | 104134 425000                   | Equip Supplies & Maint        | 739         | 688         | 705         | 0        | 700      | 700         | 750         |             | 750         | 0            | 19           |
| 22       104134       429200       Computer Software       7,711       8,018       7,810       8,188       592       8,780       8,780       11,915       3         23       104134       429300       Computer       842       814       922       839       103       942       803       950         24       104134       451100       Insurace & Surety Bonds       1,447       1,042       1,502       1,638       0       1,638       1,500       1,720         25       104134       451100       Miscellaneous Expense       42       169       61       34       66       100       100         26       TOTAL OPER. & MAINT.       24,518       24,425       24,400       14,924       10,403       25,327       25,433       0       29,385       3         27       TOTAL OPER. & MAINT.       24,518       24,425       24,400       14,924       10,403       25,327       25,433       0       237,085       3         28       TOTAL PER. & MAINT.       24,518       24,425       24,400       14,924       10,403       25,139       (8,5,189)       (8,5,189)       (8,5,189)       (8,5,189)       (8,5,189)       (8,5,189)       (8,7,586)       (1                                                                                                                                                                                                                                                                                                                                                                                                                                                                                                                                                                                                                                                                                                                                                                                                                                                                                                                     | 20  | 104134 426000                   | Bldg & Grnd Suppl & Maint     | 3,816       | 3,884       | 3,454       | 893      | 2,561    | 3,454       | 3,800       |             | 3,800       | 0            | 20           |
| 23       104134       429300       Computer       842       814       922       839       103       942       803       950         24       104134       451100       Insurance & Surety Bonds       1,447       1,042       1,502       1,638       0       1,638       1,500       1,720         25       104134       451000       Miscellaneous Expense       42       169       61       34       66       100       100       100         26       TOTAL OPER. & MAINT.       24,518       24,425       24,400       14,924       10,403       25,327       25,433       0       29,385       32         27       TOTAL HUMAN RESOURCES - GENERAL FUND       188,174       203,824       214,256       109,654       116,495       226,149       227,532       0       237,085       32         28       Enterprise Fund Reimbursement - Administrative Services            34       42,595       (85,189)       (87,586)       (18,7586)       (18,7586)       (18,7586)       (18,7586)       (18,7586)       (18,7586)       (18,7586)       (18,7586)       (18,7586)       (18,7586)       (18,7586)       (14,2,595)       (85,189)       (87,586)       (18,7586)                                                                                                                                                                                                                                                                                                                                                                                                                                                                                                                                                                                                                                                                                                                                                                                                                                                                                                                | 21  | 104134 428000                   | Telephone Expense             | 1,065       | 1,279       | 1,432       | 769      | 846      | 1,615       | 1,600       |             | 1,600       | 0            | 21           |
| 24       104134       451100       Insurance & Surety Bonds       1,447       1,042       1,502       1,638       0       1,638       1,500       100         25       104134       461000       Miscellaneous Expense       42       169       61       34       66       100       100       100         26       TOTAL OPER & MAINT.       24,518       24,425       24,400       14,924       10,403       25,327       25,333       0       223,085       100         27                                                                                                                                                                                                                                                                                                                                                                                                                                                                                                                                                                                                                                                                                                                                                                                                                                                                                                                                                                                                                                                                                                                                                                                                                                                                                                                                                                                                                                                                                                                                                                                                                  | 22  | 104134 429200                   | Computer Software             | 7,711       | 8,018       | 7,810       | 8,188    | 592      | 8,780       | 8,780       |             | 11,915      | 3,135        | 22           |
| 25       104134       461000       Miscellaneous Expense       42       169       61       34       66       100       100         26       TOTAL OPER. & MAINT.       24,518       24,425       24,400       14,924       10,403       25,327       25,433       0       29,385       32         27                   24,425       24,400       14,924       10,403       25,327       25,433       0       29,385       32         28       TOTAL HUMAN RESOURCES - GENERAL FUND       188,174       203,824       214,256       109,654       116,495       226,149       227,532       0       237,085       32         29                  33       33       33       33       33       33       34,2554       (42,595)       (85,189)       (85,189)       (85,189)       (85,189)       34       34       34       34       34       34       34       34       34       34       34       34       34       34       34       34       34       34                                                                                                                                                                                                                                                                                                                                                                                                                                                                                                                                                                                                                                                                                                                                                                                                                                                                                                                                                                                                                                                                                                                                     | 23  | 104134 429300                   | Computer                      | 842         | 814         | 922         | 839      | 103      | 942         | 803         |             | 950         | 147          | 23           |
| 26       TOTAL OPER. & MAINT.       24,518       24,425       24,400       14,924       10,403       25,327       25,433       0       29,385       2         27                                                                                                                                                                                                                                                                                                                                                                                                                                                                                                                                                                                                                                                                                                                                                                                                                                                                                                                                                                                                                                                                                                                                                                                                                                                                                                                                                                                                                                                                                                                                                                                                                                                                                                                                                                                                                                                                                                                               | 24  | 104134 451100                   | Insurance & Surety Bonds      | 1,447       | 1,042       | 1,502       | 1,638    | 0        | 1,638       | 1,500       |             | 1,720       | 220          | 24           |
| 27                                                                                                                                                                                                                                                                                                                                                                                                                                                                                                                                                                                                                                                                                                                                                                                                                                                                                                                                                                                                                                                                                                                                                                                                                                                                                                                                                                                                                                                                                                                                                                                                                                                                                                                                                                                                                                                                                                                                                                                                                                                                                             | 25  | 104134 461000                   | Miscellaneous Expense         | 42          | 169         | 61          | 34       | 66       | 100         | 100         |             | 100         | 0            | 25           |
| 28       TOTAL HUMAN RESOURCES - GENERAL FUND       188,174       203,824       214,256       109,654       116,495       226,149       227,532       0       237,085       1         30       Enterprise Fund Reimbursement - Administrative Services <td>26</td> <td>TOTAL OPER. &amp; MAINT.</td> <td></td> <td>24,518</td> <td>24,425</td> <td>24,400</td> <td>14,924</td> <td>10,403</td> <td>25,327</td> <td>25,433</td> <td>0</td> <td>29,385</td> <td>3,952</td> <td>26</td>                                                                                                                                                                                                                                                                                                                                                                                                                                                                                                                                                                                                                                                                                                                                                                                                                                                                                                                                                                                                                                                                                                                                                                                                                                                                                                                                                                                                                                                                                                                                                                                                           | 26  | TOTAL OPER. & MAINT.            |                               | 24,518      | 24,425      | 24,400      | 14,924   | 10,403   | 25,327      | 25,433      | 0           | 29,385      | 3,952        | 26           |
| 29                                                                                                                                                                                                                                                                                                                                                                                                                                                                                                                                                                                                                                                                                                                                                                                                                                                                                                                                                                                                                                                                                                                                                                                                                                                                                                                                                                                                                                                                                                                                                                                                                                                                                                                                                                                                                                                                                                                                                                                                                                                                                             |     |                                 |                               |             |             |             |          |          |             |             |             |             |              | 27           |
| 30       Enterprise Fund Reimbursement - Administrative Services                                                                                                                                                                                                                                                                                                                                                                                                                                                                                                                                                                                                                                                                                                                                                                                                                                                                                                                                                                                                                                                                                                                                                                                                                                                                                                                                                                                                                                                                                                                                                                                                                                                                                                                                                                                                                                                                                                                                                                                                                               |     | TOTAL HUMAN RESOURC             | ES - GENERAL FUND             | 188,174     | 203,824     | 214,256     | 109,654  | 116,495  | 226,149     | 227,532     | 0           | 237,085     | 9,553        | 28           |
| 31       104134       496200       Admin Services ReimbAdjustment       (63,123)       (67,567)       (71,874)       (42,595)       (85,189)       (87,586)       ((87,586)         32       Total Enterprise Fund Reimbursement - Admin. Services       (63,123)       (67,567)       (71,874)       (42,595)       (85,189)       (85,189)       0       (87,586)       ((87,586)       ((87,586)       ((87,586)       ((87,586)       ((87,586)       ((87,586)       ((87,586)       ((87,586)       ((87,586)       ((87,586)       ((87,586)       ((87,586)       ((87,586)       ((87,586)       ((87,586)       ((87,586)       ((87,586)       ((87,586)       ((87,586)       ((87,586)       ((87,586)       ((87,586)       ((87,586)       ((87,586)       ((87,586)       ((87,586)       ((87,586)       ((87,586)       ((87,586)       ((87,586)       ((87,586)       ((87,586)       ((87,586)       ((87,586)       ((87,586)       ((87,586)       ((87,586)       ((87,586)       ((87,586)       ((87,586)       (87,586)       ((87,586)       (87,586)       (87,586)       ((87,586)       ((87,586)       (87,586)       (87,586)       (87,586)       (87,586)       (87,586)       (87,586)       (87,586)       (87,586)       (87,586)       (87,586)       (87,586)       (87,586)       (87,586) <td></td> <td>Entermaine Frend Deirel</td> <td>Administrative Complete</td> <td></td> <td>29</td>                                                                                                                                                                                                                                                                                                                                                                                                                                                                                                                                                                |     | Entermaine Frend Deirel         | Administrative Complete       |             |             |             |          |          |             |             |             |             |              | 29           |
| 32       Total Enterprise Fund Reimbursement - Admin. Services       (63,123)       (67,567)       (71,874)       (42,594)       (42,595)       (85,189)       0       (87,586)       (87,586)         33       TOTAL ADJUSTED HUMAN RESOURCES - GENERAL FUND       125,051       136,257       142,382       67,060       73,900       140,960       142,343       0       149,499         36       CAPITAL PROJECTS                                                                                                                                                                                                                                                                                                                                                                                                                                                                                                                                                                                                                                                                                                                                                                                                                                                                                                                                                                                                                                                                                                                                                                                                                                                                                                                                                                                                                                                                                                                                                                                                                                                                          |     |                                 |                               | (62 122)    | (67 5 67)   | (71 074)    | (42 504) | (42 505) | (95 190)    | (95 190)    |             | (97 596)    | (2.397)      | 30<br>31     |
| 33       33       34       TOTAL ADJUSTED HUMAN RESOURCES - GENERAL FUND       125,051       136,257       142,382       67,060       73,900       140,960       142,343       0       149,499         36       CAPITAL PROJECTS       36       37       37       38       37       38       39       30       0       0       0       0       0       0       0       0       0       0       0       0       0       0       0       0       0       0       0       0       0       0       0       0       0       0       0       0       0       0       0       0       0       0       0       0       0       0       0       0       0       0       0       0       0       0       0       0       0       0       0       0       0       0       0       0       0       0       0       0       0       0       0       0       0       0       0       0       0       0       0       0       0       0       0       0       0       0       0       0       0       0       0       0       0       0       0       0                                                                                                                                                                                                                                                                                                                                                                                                                                                                                                                                                                                                                                                                                                                                                                                                                                                                                                                                                                                                                                                       |     |                                 |                               | () -)       | (- / /      | 1-1         |          |          |             | (           | 0           | (- / /      | (2,397)      |              |
| 34       TOTAL ADJUSTED HUMAN RESOURCES - GENERAL FUND       125,051       136,257       142,382       67,060       73,900       140,960       142,343       0       149,499         35                                                                                                                                                                                                                                                                                                                                                                                                                                                                                                                                                                                                                                                                                                                                                                                                                                                                                                                                                                                                                                                                                                                                                                                                                                                                                                                                                                                                                                                                                                                                                                                                                                                                                                                                                                                                                                                                                                        |     | Total Enterprise Fund           | Activities Admin. Services    | (03,123)    | (07,507)    | (71,874)    | (42,334) | (42,333) | (85,185)    | (65,165)    | 0           | (87,580)    | (2,337)      | 33           |
| 35       Image: Superior 1 (1) (0)       Image: Superior 1 (1) (0) <td></td> <td></td> <td></td> <td>125 051</td> <td>136 257</td> <td>1/12 382</td> <td>67.060</td> <td>73 900</td> <td>140.960</td> <td>142 343</td> <td>0</td> <td>1/9/99</td> <td>7,156</td> <td>- 33<br/>- 34</td>                                                                                                                                                                                                                                        |     |                                 |                               | 125 051     | 136 257     | 1/12 382    | 67.060   | 73 900   | 140.960     | 142 343     | 0           | 1/9/99      | 7,156        | - 33<br>- 34 |
| 36       CAPITAL PROJECTS       Image: Constraint of the second s                  |     | TOTAL ADJOSTED HOMAN            | RESOURCES - GENERAL FORD      | 125,051     | 130,237     | 142,302     | 07,000   | 73,500   | 140,500     | 142,545     | 0           | 145,455     | 7,150        | 35           |
| 37       Image: Summary state                                                                                                                                                                                                                                                                                                                                                                                                                                                                                                                                                                                                                                                  |     | CAPITAL PROJECTS                |                               |             |             |             |          |          |             |             |             |             |              | 36           |
| 39       Subject Summary       Image: Constraint of the second se                  |     |                                 |                               |             |             |             |          |          |             |             |             |             |              | 37           |
| 40         BUDGET SUMMARY         5         6         6         6         6           41         104134         Human Resources - General Fund         125,051         136,257         142,382         67,060         73,900         140,960         142,343         0         149,499           42         454134         Human Resources - Capital Proj. Fund         0         0         0         0         0         0         0         0         0         0         0         0         0         0         0         0         0         0         0         0         0         0         0         0         0         0         0         0         0         0         0         0         0         0         0         0         0         0         0         0         0         0         0         0         0         0         0         0         0         0         0         0         0         0         0         0         0         0         0         0         0         0         0         0         0         0         0         0         0         0         0         0         0         0         0         0                                                                                                                                                                                                                                                                                                                                                                                                                                                                                                                                                                                                                                                                                                                                                                                                                                                                                                                                        | 38  | TOTAL HUMAN RESOURC             | ES - CAPITAL                  | 0           | 0           | 0           | 0        | 0        | 0           | 0           | 0           | 0           | 0            | 38           |
| 41         104134         Human Resources - General Fund         125,051         136,257         142,382         67,060         73,900         140,960         142,343         0         149,499           42         454134         Human Resources - Capital Proj. Fund         0         0         0         0         0         0         0         0         0         0         0         0         0         0         0         0         0         0         0         0         0         0         0         0         0         0         0         0         0         0         0         0         0         0         0         0         0         0         0         0         0         0         0         0         0         0         0         0         0         0         0         0         0         0         0         0         0         0         0         0         0         0         0         0         0         0         0         0         0         0         0         0         0         0         0         0         0         0         0         0         0         0         0         0         0                                                                                                                                                                                                                                                                                                                                                                                                                                                                                                                                                                                                                                                                                                                                                                                                                                                                                                                                    |     |                                 |                               |             |             |             |          |          |             |             |             |             |              | 39           |
| 42         454134         Human Resources - Capital Proj. Fund         0         0         0         0         0         0         0         0         0         0         0         0         0         0         0         0         0         0         0         0         0         0         0         0         0         0         0         0         0         0         0         0         0         0         0         0         0         0         0         0         0         0         0         0         0         0         0         0         0         0         0         0         0         0         0         0         0         0         0         0         0         0         0         0         0         0         0         0         0         0         0         0         0         0         0         0         0         0         0         0         0         0         0         0         0         0         0         0         0         0         0         0         0         0         0         0         0         0         0         0         0         0                                                                                                                                                                                                                                                                                                                                                                                                                                                                                                                                                                                                                                                                                                                                                                                                                                                                                                                                                                     |     |                                 | Human Recourses Conoral Fired | 125.051     | 126 257     | 142 282     | 67.000   | 72 000   | 140.000     | 142 242     | 0           | 140.400     | 7,156        | 40           |
|                                                                                                                                                                                                                                                                                                                                                                                                                                                                                                                                                                                                                                                                                                                                                                                                                                                                                                                                                                                                                                                                                                                                                                                                                                                                                                                                                                                                                                                                                                                                                                                                                                                                                                                                                                                                                                                                                                                                                                                                                                                                                                |     |                                 |                               | ,           |             |             |          |          | ,           |             | _           |             | 7,156        | 41<br>42     |
|                                                                                                                                                                                                                                                                                                                                                                                                                                                                                                                                                                                                                                                                                                                                                                                                                                                                                                                                                                                                                                                                                                                                                                                                                                                                                                                                                                                                                                                                                                                                                                                                                                                                                                                                                                                                                                                                                                                                                                                                                                                                                                | 43  |                                 |                               | 125,051     | 136,257     | 142,382     | 67,060   | 73,900   | 140,960     | 142,343     | 0           | -           | 7,156        | 43           |

# Human Resources Organizational Chart

### Human Resources Manager

Shannon Cottam

**Payroll Coordinator** 

Katy Bianchi