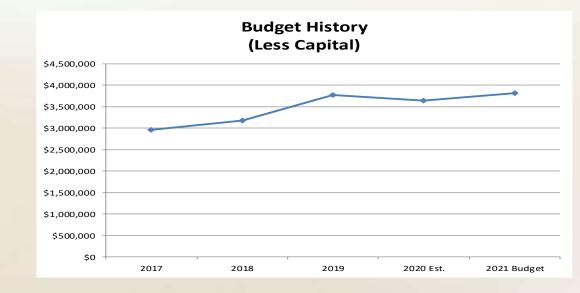

scal year 2020 the Water Fund will make principal payments of \$269,720 to the Landfill Fund as per the terms of the loan. These principal payments, while still a use of cash, are a reduction of the outstanding balance owing and therefore are a balance sheet transaction (i.e. reduction of liability and cash) that is not accounted for as an expense; therefore, there is no need to budget any expense for principal payments.

## **LINE-ITEM HIGHLIGHTS (continued)**

#### 515100-453100 Interest Expense

Down \$79,065 due to an approved forgiveness of the interfund loan between the Landfill Fund and Water Fund originally approved in 2018.

#### Fees

There are no fee change requests for the 2019-2020 fiscal year as noted in the fees and charges schedule.



#### FY 2020-2021 Water Revenues







139

# Water Budget

| WATER                                                                                                                                                                                                                                                                                                                                                                                                                                                                                                                                                                                                                 |