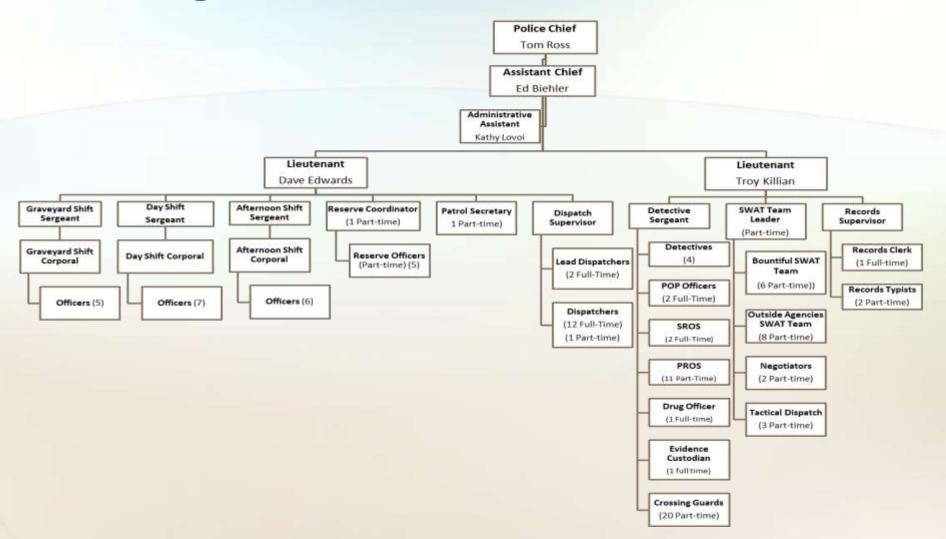

| 0           | 0           | 0         | 16 |
| 17 | TOTAL POLICE - CAP. PRO  | J.                          | 319,248            | 385,326        | 438,755     | 22,336    | 35,000    | 57,336               | 737,000                 | 0           | 432,000     | (305,000) | 17 |
| 18 |                          |                             |                    |                |             |           |           |                      |                         |             |             |           | 18 |
| 19 | TOTAL POLICE - GEN. & CA | AP.                         | 7,184,418          | 7,232,061      | 7,882,316   | 3,521,998 | 4,435,567 | 7,957,565            | 8,626,728               | 0           | 8,588,852   | (37,876)  | 19 |

## **Police Organizational Chart**



## Fire Department

### **OVERVIEW**

Bountiful City is a member of the South Davis Metro Fire Service Area which serves the cities of Bountiful, West Bountiful, Centerville, North Salt Lake, and Woods Cross with a small section of unincorporated Davis County. The Fire Service Area is a separate Special Service District with taxing authority which was reorganized from an interlocal agency effective July 1, 2016. The Fire budget represents Bountiful City's proportionate share in the Fire Service Area's operating expenses which is calculated based on total property tax assessed valuation within the service area. The City holds one seat on the six member governing body of the Fire Service Area. The budget impact to Bountiful City in Fiscal Year 2020-2021 is projected to be a \$75,000 increa