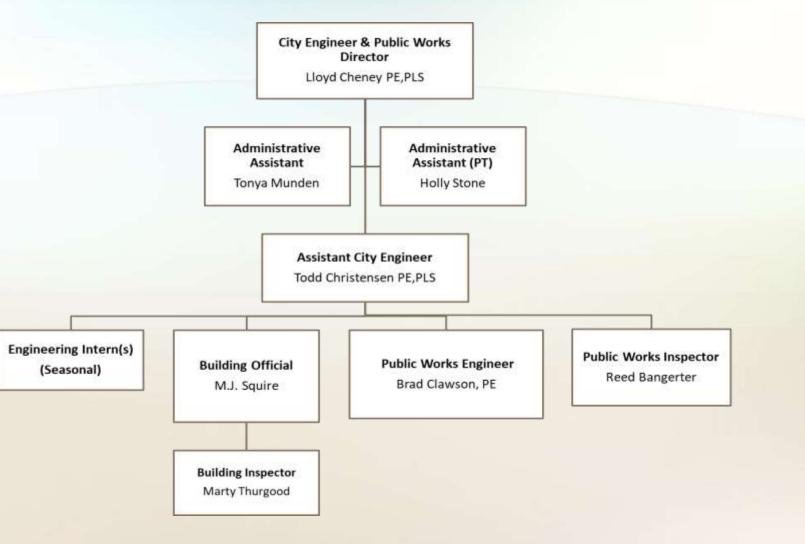

|                            |                  |
|                                           | Engineering - General Fund          | 605,661<br>0        | 623,039<br>0        | 652,627             | 303,387<br>0      | 363,663             | 667,050<br>0             | 670,929                    | 0                                     | 697,434                    | 26,50            |
| 454450<br>TOTAL ENGINEER GENERAL          | Engineering - Capital Projects Fund | 605,661             | 623,039             | 33,932<br>686,559   | 303,387           | 0 363,663           | 667,050                  | 670,929                    | 0                                     | 20,000<br>717,434          | 20,00            |

## **Engineering Organizational Chart**



## Parks Department

### **OVERVIEW**

Currently, Bountiful City Parks Department has six full time staff and hires up to 20 seasonal staff during the summer months. The Department is responsible for maintaining the City's 17 Parks (122 acres), selected Streetscapes (4.5 acres), Facility Landscapes (16 acres), Trailheads (2; Summerwood/Sessions), Open Space (78 acres), and Detention Basins (1 acre). A total of two greenhouses are maintained to propagate and grow over 50,000 flowers which include 20 different species. Staff members plant and maintain 160 flower beds throughout the City. We assist in the scheduling, planning and operation of 17 City sponsored events including Bountiful Youth Council Easter egg hunt, Halloween Pumpkin Patch Bash and Main Street Dance, Chalk Art, Rotary Car