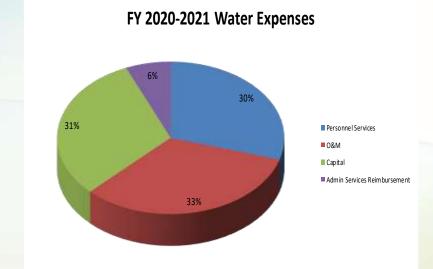

fiscal year 2020 the Water Fund will make principal payments of \$269,720 to the Landfill Fund as per the terms of the loan. These principal payments, while still a use of cash, are a reduction of the outstanding balance owing and therefore are a balance sheet transaction (i.e. reduction of liability and cash) that is not accounted for as an expense; therefore, there is no need to budget any expense for principal payments.

## **LINE-ITEM HIGHLIGHTS (continued)**

#### 515100-453100 Interest Expense

Down \$79,065 due to an approved forgiveness of the interfund loan between the Landfill Fund and Water Fund originally approved in 2018.

#### Fees

There are no fee change requests for the 2019-2020 fiscal year as noted in the fees and charges schedule.



#### FY 2020-2021 Water Revenues







139

# Water Budget

| WATER                                                                                                                                                                                                                                                                                                                                                                                                                                                                                                                                                                                                                 |