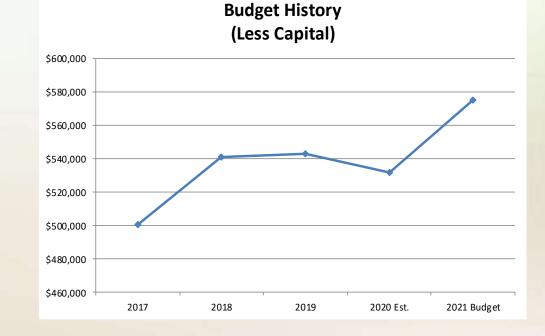

Services**

The operating budget for the Information Technology Department is reduced by an intra-city reimbursement for services provided to the Enterprise Funds of the City. This presentation is made to comply with financial reporting requirements prescribed by the Utah State Auditor's Office and the Governmental Accounting Standards Board (GASB). This amount allocated to our department will increase 10% this year.

#### **Capital Improvements**

454136-474500 – Machinery & Equipment

We have included \$25,000 in our Capital Improvements for FYE 2021 to make sure we can purchase any unexpected network or server equipment as we move back into City Hall. (The amount is unchanged from FYE 2020).

# **Information Technology Budget Graphs**

### FY 2020-2021 Information Technology Budget





# **Information Technology Budget**

| 1 2      | INFORMATION TECHN               | OLOGY                                                              | Fiscal Year              | Final Veer               | Fiscal Year                             | C Manth           | 6 Month                  | Fiscal Year       | Fiscal Year       | Amended<br>Fiscal Year     | Fiscal Year  | Dollar            | 1<br>2   |
|----------|---------------------------------|--------------------------------------------------------------------|--------------------------|--------------------------|-----------------------------------------|-------------------|--------------------------|-------------------|-------------------|----------------------------|--------------|-------------------|----------|
| 2        |