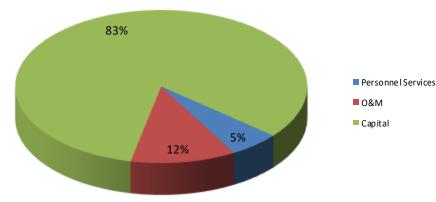

contributions for the annual Handcart Days celebration, Bountiful City Youth Council, Community Service Council, Bountiful/Davis Art Center, and Bountiful Historical Society. This budget also includes funds for certain employee programs such as the City Wellness Program and Employee Recognition. The Department budget frequently includes funding for major city projects such as the current remodel of City Hall

### **LINE-ITEM HIGHLIGHTS**

The Personnel budget reflects a 0% COLA and a 6% increase for health insurance. The Operations and Maintenance budget includes a reduction for election expenses. The Capital Projects Budget has been amended to reflect funding required to complete the City Hall remodel in Fiscal Year 2021.

# Legislative Budget Graphs

### FY 2020-2021 Legislative Budget



### Budget History (Less Capital)



# Legislative Budget

| LEGISL  | ATIVE           |                                | Fiscal Year | Fiscal Year     | Fiscal Year | 6 Month | 6 Month  | Fiscal Year | Fiscal Year | Amended<br>Fiscal Year | Fiscal Year | Dollar  |
|---------|-----------------|--------------------------------|-------------|-----------------|-------------|---------|----------|-------------|-------------|------------------------|-------------|---------|
|         |                 | Account Description            | 2017        | 2018            | 2019        | Actual  | Estimate | 2020 Est.   | 2020 Budget | 2020 Budget            | 2021 Budget | Change  |
|         |                 |                                |             |                 |             |         |