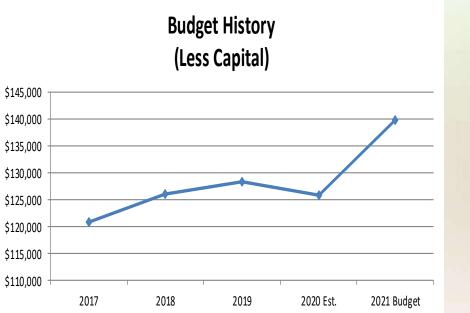

# **Capital Projects Fund Revenue Summary**

| <b>CAPITAL PROJECTS FU</b>      | JND - REVENUES BY TYPE            |             |             |             |           |           |                    |             | Amended     |             |                         |
|---------------------------------|-----------------------------------|-------------|-------------|-------------|-----------|-----------|--------------------|-------------|-------------|-------------|-------------------------|
|                                 |                                   | Fiscal Year | Fiscal Year | Fiscal Year | 6 Month   | 6 Month   | <b>Fiscal Year</b> | Fiscal Year | Fiscal Year | Fiscal Year | Dollar                  |
| Account Number                  | Account Description               | 2017        | 2018        | 2019        | Actual    | Estimate  | 2020 Est.          | 2020 Budget | 2020 Budget | 2021 Budget | Change                  |
|                                 |                                   |             |             |             |           |           |                    |             |             |             |                         |
| TAXES AND FEES-IN-LIEU          | J                                 |             |             |             |           |           |                    |             |             |             |                         |
| 451020 313000                   | Sales & Use Tax-General           | 4,650,884   | 5,335,768   | 3,258,588   | 921,606   | 1,840,000 | 2,761,606          | 2,721,293   |             | 2,025,728   | (695,56                 |
| Sub-total                       |                                   | 4,650,884   | 5,335,768   | 3,258,588   | 921,606   | 1,840,000 | 2,761,606          | 2,721,293   | 0           | 2,025,728   | (695,56                 |
|                                 |                                   |             |             |             |           |           |                    |             |             |             |                         |
| MISCELLANEOUS REVEN             | UE                                |             |             |             |           |           |                    |             |             |             |                         |
| 456000 369030                   | Repayment Of N/R (Princ)          | 5,880       | 8,025       | 8,270       | 3,920     | 84,678    | 88,598             | 88,598      |             | 22,123      | (66,47                  |
| 456010 361000                   | Interest & Investment Earnings    | 373,170     | 497,124     | 743,703     | 340,348   | 330,000   | 670,348            | 475,000     | 657,000     | 600,000     | 125,00                  |
| 456010 361200                   | InvestmntUnrealized(Gain)/Loss    | (106,113)   | (238,195)   | 240,049     | 0         | 9,900     | 9,900              | 0           |             | 0           |                         |
| 456010 369040                   | Interest Earnings - N/R           | 3,336       | 2,770       | 2,526       | 1,080     | 1,249     | 2,329              | 2,329       |             | 1,877       | (45                     |
| Sub-total                       |                                   | 276,272     | 269,725     | 994,548     | 345,348   | 1,249     | 771,175            | 565,927     | 657,000     | 624,000     | 58,07                   |
|                                 |                                   |             |             |             |           |           |                    |             |             |             |                         |
| <b>CONTRIBUTIONS &amp; SURP</b> | PLUS REVENUE                      |             |             |             |           |           |                    |             |             |             |                         |
| 458010 381000                   | Trnsfr From Other Funds           | 2,365,000   | 0           | 0           | 0         | 0         | 0                  | 0           |             | 0           |                         |
| 458010 381083                   | Transfer From RAP Tax Fund -83    | 401,390     | 474,855     | 411,816     | 0         | 591,955   | 591,955            | 591,955     |             | 460,457     | (131,49                 |
|                                 | Use of (Addition to) Fund Balance |             |             |             |           |           |                    | 0           |             | 4,883,115   | 4,883,11                |
| Sub-total                       |                                   | 2,766,390   | 474,855     | 411,816     | 0         | 591,955   | 591,955            | 591,955     | 0           | 5,343,572   | 4, <mark>751,6</mark> 1 |
|                                 |                                   |             |             |             |           |           |                    |             |             |             |                         |
| TOTAL CAPITAL PROJ. FU          | JND REV.                          | 7,693,546   | 6,080,348   | 4,664,952   | 1,266,954 | 2,433,204 | 4,124,736          | 3,879,175   | 657,000     | 7,993,300   | 4,114,12                |