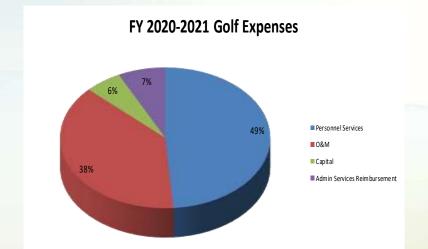

ers of the General Fund. The transfer amounts were recently restudied and revised to ensure their accuracy and adequacy for cost recovery in services provided. These transfer amounts will be periodically restudied and revised for this purpose in future years.

### NON OPERATING REVENUES

Acct# 556010-361000, Interest & Investment Earnings Budgeted a decrease of \$9,000 due to depletion of Reserve fund along with projected interest rate decrease

# **LINE-ITEM HIGHLIGHTS (continued)**

## CAPITAL PROJECTS

Acct# 555500-472100, Buildings Budgeted an increase of \$100,000 for purpose of Clubhouse restaurant remodel/repairs

# **Golf Budget Graphs**

### FY 2020-2021 Golf Revenues



Admissions & Green Fees
Pro Shop & Pre Book Charges
Golf Rentals
Lease of Restaurant
Interest & Miscellaneous





174

# Golf Budget

| GOLF COURSE                              | Account Description                                   | Fiscal Year<br>2017                                                                                             | Fiscal Year<br>2018 | Fiscal Year<br>2019 | 6 Month<br>Actual | 6 Month<br>Estimate | Fiscal Year<br>2020 Est. | Fiscal Year<br>2020 Budget | Amended<br>Fiscal Year<br>2020 Budget | Fiscal Year<br>2021 Budget | Dollar<br>Change |
|------------------------------------------|-------------------------------------------------------|-----------------------------------------------------------------------------------------------------------------|---------------------|---------------------|-------------------|---------------------|--------------------------|----