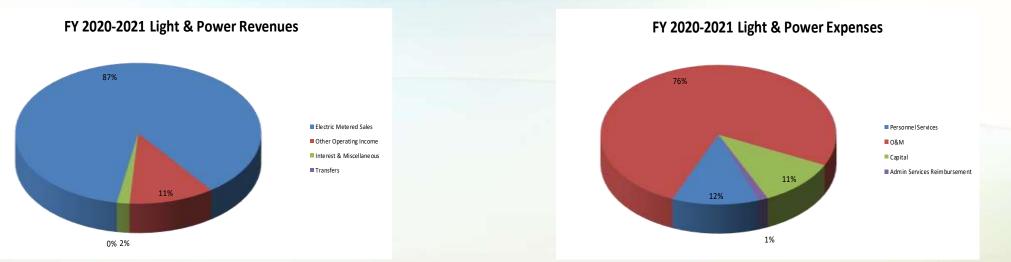

harge for all KW from \$9.4500 to \$9.6390 Energy charge per KWH from \$0.0441 to \$0.0450 Administrative Charge Flat Rate Per Month from \$3,270.31 to \$3,335.72

## FEES:

Increased to cover the cost of providing these services: Connect fee regular hours next day from \$30.00 to \$35.00 Connect fee regular hours same day from \$40.00 to \$45.00

### DEPOSITS:

No changes.

## **RATES, FEES, AND DEPOSITS (CONTINUED)**

## BCLP'S "ELECTRIC RATE SCHEDULES", AND "ELECTRIC SERVICE POLICIES AND ELECTRIC SERVICE AGREEMENTS"

BCLP's combined document for "Electric Rate Schedules" and "Electric Service Policies and Electric Service Agreements" for FY 2021 includes the above proposed changes to its Rates, Fees, and Deposits, and is hereby incorporated by reference.

# Light & Power Budget Graphs





# Light & Power Budget

| IGHT & POWER Account Number | Account Description                   | Fiscal Year<br>2017 | Fiscal Year<br>2018 | Fiscal Year<br>2019 | 6 Month<br>Actual | 6 Month<br>Estimate | Fiscal Year<br>2020 Est. | Fiscal Year<br>2020 Budget | Amended<br>Fiscal Year<br>2020 Budget | Fiscal Year<br>2021 Budget | Dollar<br>Change |
|-----------------------------|---------------------------------------|---------------------|---------------------|---------------------|-------------------|---------------------|--------------------------|----------------------------|---------------------------------------|----------------------------|------------------|
| <b>DPERATING REVENUES</b>   |                                       |                     |                     |