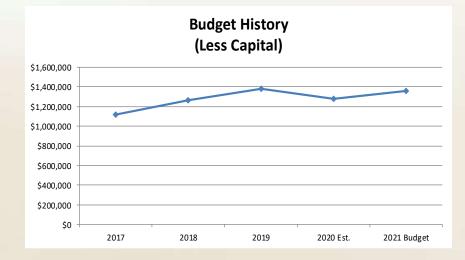

## Police Department (continued)

### **LINE-ITEM HIGHLIGHTS**

As a general rule, the budget philosophy of the police department is to start with the previous year's adopted budget and request increases only when necessary. As such, the proposed FY2021 budget is essentially unchanged from FY2020, with the exceptions as follows:

#### Acct # 104210-411000, 412000, 413010, 413020, 413030, 413040, 414000, 491640

These are payroll accounts affected by cost increases due to merits, retirement, FICA, medical insurance premiums, life insurance, uniform allowance and workers comp. There is also an additional dispatcher position included in the increase.