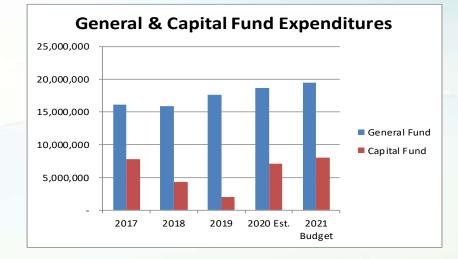

### General & Capital Funds:

- General Fund Revenue Summary
- General Fund Expenditure Summary
- Capital Projects Fund Revenue Summary
- Capital Projects Fund Expenditure Summary
- Legislative
- Legal
- Executive
- Human Resources
- Information Technology
- Finance
- Treasury
- Government Buildings
- Police
- Fire
- Streets
- Engineering
- Parks
- Planning, Licensing & Code Enforcement

# **General Fund Revenue Summary**

| 1      | <b>GENERAL FUND - REVE</b>            | NUES BY TYPE                   |             |                     | _                   |              |                     |                    |                     | Amended     |                     |                  |
|--------|---------------------------------------|--------------------------------|-------------|---------------------|---------------------|--------------|---------------------|--------------------|---------------------|-------------|---------------------|------------------|
| 2<br>3 |                                       |                                | Fiscal Year | Fiscal Year         | Fiscal Year         | 6 Month      | 6 Month             | Fiscal Year        | Fiscal Year         | Fiscal Year | Fiscal Year         | Dollar           |
| 5      | Account Number                        | Account Description            | 2017        | 2018                | 2019                | Actual       | Estimate            | 2020 Est.          | 2020 Budget         | 2020 Budget | 2021 Budget         | Change           |
| 5      | TAXES AND FEES-IN-LIEU                |                                |             |                     |                     |              |                     |                    |                     |             |                     |                  |
|        | 101010 311000                         | General Property Taxes         | 2,242,862   | 2,161,764           | 2,600,988           | 1,727,637    | 836,096             | 2,563,733          | 2,563,733           |             | 2,571,519           | 7,786            |
|        | 101010 312000                         | Prior Yrs'Taxes-Delnquent      | 64,315      | 80,039              | 66,135              | 4,948        | 70,052              | 75,000             | 75,000              |             | 60,000              | (15,000          |
|        | 101010 315000                         | Fees-In-Lieu Of Prop Tax       | 213,616     | 201,669             | 217,421             | 100,671      | 105,329             | 206,000            | 200,000             |             | 205,000             | 5,000            |
|        | 101020 313000                         | Sales & Use Tax-General        | 2,507,802   | 2,167,209           | 4,439,378           | 1,694,903    | 3,605,097           | 5,300,000          | 5,004,664           |             | 4,999,272           | (5,392           |
| )      | 101020 313010                         | Sales & Use Tax-West Btfl      | 191,718     | 195,262             | 193,939             | 86,351       | 107,649             | 194,000            | 195,000             |             | 195,000             | C                |
|        | 101030 314010                         | Utility Tax-Telephone          | 448,607     | 405,167             | 352,105             | 100,933      | 249,067             | 350,000            | 375,000             |             | 350,000             | (25,000          |
| 2      | 101030 314020                         | Utility Tax-Natural Gas        | 801,806     | 837,769             | 767,913             | 152,144      | 689,856             | 842,000            | 810,000             |             | 830,000             | 20,000           |
|        | 101030 314030                         | Utility Tax-Electricity        | 1,582,219   | 1,615,314           | 1,631,636           | 721,084      | 878,916             | 1,600,000          | 1,600,000           |             | 1,632,000           | 32,000           |
|        | 101030 314040                         | Utility Tax-Cable              | 341,519     | 332,245             | 324,572             | 80,896       | 244,104             | 325,000            | 325,000             |             | 327,000             | 2,000            |
|        | 101030 341900                         | E911 Telephone Revenue         | 596,093     | 592,070             | 725,928             | 219,508      | 416,000             | 635,508            | 624,000             |             | 647,000             | 23,000           |
|        | 101040 311100                         | Property Tax Increment - RDA   | 89,154      | 83,475              | 64,744              | 0            | 70,000              | 70,000             | 70,000              |             | 70,000              |                  |
|        | Sub-total                             |                                | 9,079,712   | 8,671,983           | 11,384,758          | 4,889,076    | 7,272,166           | 12,161,242         | 11,842,397          | 0           | 11,886,791          | 44,39            |
|        |                                       |                                |             |                     |                     |              |                     |                    |                     |             |                     |                  |
|        | LICENSES & PERMITS                    |                                |             |                     |                     |              |                     |                    |                     |             |                     |                  |
|        | 102000 321000                         | Business Licenses              | 113,105     | 85,109              | 81,110              | 10,032       | 73,939              | 83,971             | 82,500              |             | 75,000              | (7,50            |
| L      | 102000 322100                         | Building Permits               | 511,585     | 468,300             | 343,000             | 142,660      | 195,914             | 338,574            | 400,000             |             | 375,000             | (25,00           |
| 2      | 102000 322600                         | Street Opening Permits         | 54,599      | 54,152              | 89,610              | 86,927       | 20,601              | 107,528            | 75,000              |             | 90,000              | 15,000           |
|        | 102000 322700                         | Sign Permits                   | 150         | 0                   | 525                 | 150          | 0                   | 150                | 0                   |             | 0                   |                  |
| ŧ.     | 102000 341300                         | Zoning & Subdivision Fees      | 23,173      | 15,113              | 21,074              | 4,915        | 9,014               | 13,929             | 22,000              |             | 20,000              | (2,00            |
| 5      | Sub-total                             |                                | 702,613     | 622,674             | 535,319             | 244,683      | 299,468             | 544,151            | 579,500             | 0           | 560,000             | (19,500          |
| ;<br>, |                                       |                                |             |                     |                     |              |                     |                    |                     |             |                     |                  |
|        | GRANTS & INTERGOVERN<br>103000 334100 | Federal Grants - Miscellaneous | 11,600      | 41,699              | 5,500               | 2,750        | 31,620              | 34,370             | 11,000              |             | 335,000             | 324,000          |
|        | 103000 334100                         | Federal Grants-VictimsAdvocate | 11,000      | 11,841              | 22,062              | 5,653        | 16,347              | 22,000             | 32,000              |             | 22,000              | (10,00)          |
|        | 103000 334200                         | Federal Bulletprf Vest Grant   | 1,418       | 2,323               | 6,250               | 1,088        | 10,547              | 1,088              | 2,000               |             | 22,000              | (10,000          |
| )<br>L | 103000 334500                         | Federal Byrne/JAG Grant        | 7,285       | 2,525               | 7,933               | 1,088        | 7,003               | 7,003              | 7,100               |             | 7,000               | (100             |
| 2      | 103000 334000                         | State Grants - Miscellaneous   | 21,278      | 17,563              | 38,636              | 19,000       | 17,000              | 36,000             | 185,000             |             | 39,000              | (146,000         |
| -      | 103000 335100                         | State-DavisMetroNarc.SF/HIDTA  | 4,929       |                     | 8,924               | ,            | 4,958               | ,                  | -                   |             |                     | (140,000         |
|        | 103000 335110                         | Class 'C' Road Fund Allot      | ,           | 8,513               |                     | 1,993        |                     | 6,951<br>1,637,255 | 7,200               |             | 7,200               | 30,000           |
|        |                                       |                                | 1,676,087   | 1,586,528           | 1,680,881           | 537,255      | 1,100,000           |                    | 1,600,000           |             | 1,630,000           | ,                |
|        | 103000 335700                         | County Hwy/Transit SIsTx-Contr | 564,924     | 593,566             | 614,796             | 236,846      | 540,000             | 776,846            | 600,000             |             | 705,000             | 105,000          |
| 6      | 103000 335800                         | State Liquor Fund Allot        | 39,024      | 40,915              | 39,142              | 36,304       | 0                   | 36,304             | 40,000              |             | 38,000              | (2,000           |
| 7      | 103000 335900                         | State DUI OT Reimbursement     | 14,533      | 7,342               | 5,439               | 1,595        | 5,298               | 6,893              | 7,000               |             | 7,000               | (                |
| 8<br>9 | 103000 336100<br>Sub-total            | SDMFSA 2006 Bond Agreement Pmt | 0 2,341,077 | 89,613<br>2,399,903 | 81,095<br>2,510,659 | 0<br>842,484 | 76,000<br>1,798,226 | 76,000 2,640,710   | 76,016<br>2,567,316 | 0           | 75,752<br>2,867,952 | (264)<br>300,636 |