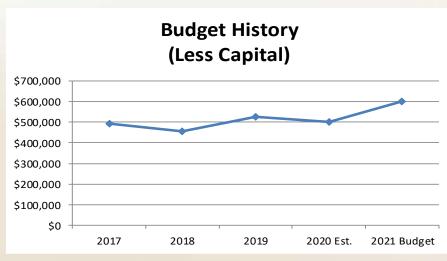

# Liability Insurance Fund

### **OVERVIEW**

The City Attorney is responsible for administering the Liability Fund and personally handles all claims and lawsuits against the City, consulting with outside counsel as necessary. It is never known what or when incidents, accidents or events will occur so claims and payouts vary widely from year to year. The City is self-insured up to \$350,000 and has commercial liability insurance from \$350,000 to \$10,000,000.

### LINE-ITEM HIGHLIGHTS

The expenditures for the Liability Insurance Fund for Fiscal Year 2019-2020 should come in within the approved budget. The budget for Fiscal Year 2020-2021 is nearly the same as the prior year. There is nothing to report within the Liability budget on a capital plan.

# Liability Insurance Budget Graphs





# Liability Insurance Budget

| 1<br>2   | LIABILITY INSURANCE                    |                                   | Fiscal Year       | Fiscal Year       | Fiscal Year       | 6 Month           | 6 Month          | Fiscal Year       | Fiscal Year        | Amended<br>Fiscal Year | Fiscal Year        | Dollar  | -   |
|----------|----------------------------------------|-----------------------------------|-------------------|-------------------|-------------------|-------------------|------------------|-------------------|--------------------|------------------------|--------------------|---------|-----|
| 2        | Account Number                         |                                   | 2017              | 2018              | 2019              | Actual            | Estimate