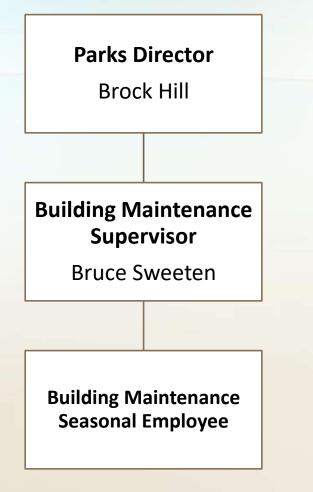

| 117,771                    | (420             |
| 454160                       | Gen. Govt. Buildings - Capital Proj.                                  | 17,919              | 0                   | 0                   | 0                 | 50,000              | 50,000                   | 0                          | 50,000                     | 0                          | C                |
| TOTAL GOVT BLDGS             | - GEN & CAP                                                           | 138,755             | 109,265             | 110,731             | 44,664            | 110,614             | 155,278                  | 118,191                    | 50,000                     | 117,771                    | (420             |

# **Government Buildings Organizational Chart**



### Police Department

### **OVERVIEW**

The police department has the responsibility to enforce federal, state and local laws and to provide assistance related to matters of public safety. We accomplish this by providing the following services: patrol officers, detectives, "POP" officers, metro narcotics officer, school resource officers, multiagency dispatching, records services, evidence custodian and school crossing guards. We collect revenue to cover a portion of these services including; dispatch, school resource officers, metro narcotics officer, DUI enforcement, Second District Court building lease and miscellaneous state and federal grants and reimbursements.

### GOALS

Build Positive Community Relationships Expand the Davis Receiving Center Pilot Program to all cities in Davis