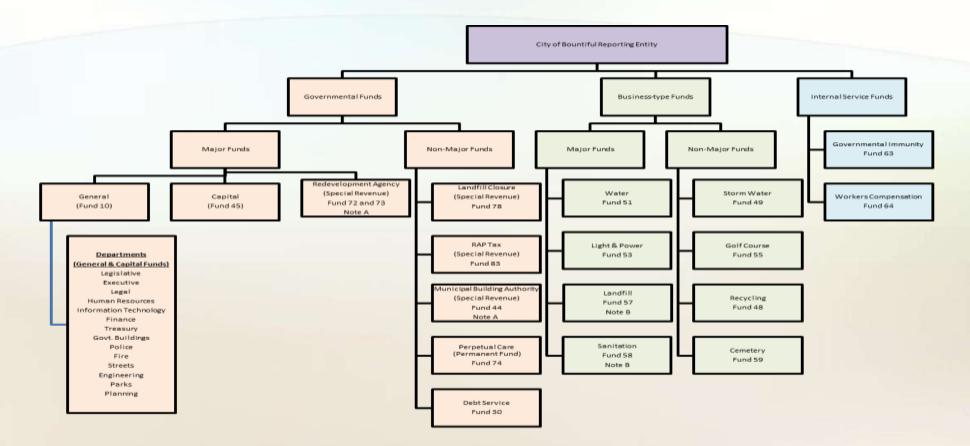

Fee:</u>
- <u>Light & Power Fees:</u> All Rate Classes –

Monthly Customer Charge Electric Rate Increase Residential Tiered Rates – Energy Charge per KWH up to 400 KWH

Energy Charge all KWH after 400 KWH

\$7.75 (Plus \$0.50 additional per year in next two fiscal years)

Increase of rate by \$2.00 2.0%

\$0.0800 \$0.1022

### FUNDS, REPORTING RELATIONSHIPS AND BASIS OF BUDGETING/ACCOUNTING)

The City maintains the following funds and departments under its reporting entity. Each fund is identified by type and flagged as a budgeted or unbudgeted fund. Governmental funds are budgeted and reported annually in the CAFR under the modified accrual basis. Business-type (Proprietary) funds are budgeted annually on a cash basis but reported annually in the CAFR on an accrual basis of accounting.



### **Fund-Department Matrix**

| <ul> <li>Departments (Funds 10 and</li> </ul>                                                                                                                                                                                                                           | 45)                                                                                                                                                                                              |                                                                   |
|------------------------------------------------------------------------------------------------------------------------------------------------------------------------------------------------------------------------------------------