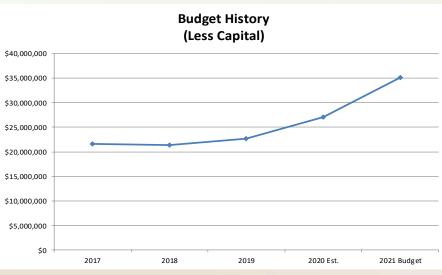

rge for all KW from \$9.4500 to \$9.6390 Energy charge per KWH from \$0.0441 to \$0.0450 Administrative Charge Flat Rate Per Month from \$3,270.31 to \$3,335.72

## FEES:

Increased to cover the cost of providing these services: Connect fee regular hours next day from \$30.00 to \$35.00 Connect fee regular hours same day from \$40.00 to \$45.00

### DEPOSITS:

No changes.

## **RATES, FEES, AND DEPOSITS (CONTINUED)**

## BCLP'S "ELECTRIC RATE SCHEDULES", AND "ELECTRIC SERVICE POLICIES AND ELECTRIC SERVICE AGREEMENTS"

BCLP's combined document for "Electric Rate Schedules" and "Electric Service Policies and Electric Service Agreements" for FY 2021 includes the above proposed changes to its Rates, Fees, and Deposits, and is hereby incorporated by reference.

# Light & Power Budget Graphs





# Light & Power Budget

| IGHT & POWER Account Number | Account Description                   | Fiscal Year<br>2017 | Fiscal Year<br>2018 | Fiscal Year<br>2019 | 6 Month<br>Actual | 6 Month<br>Estimate | Fiscal Year<br>2020 Est. | Fiscal Year<br>2020 Budget | Amended<br>Fiscal Year<br>2020 Budget | Fiscal Year<br>2021 Budget | Dollar<br>Change |
|-----------------------------|---------------------------------------|---------------------|---------------------|---------------------|-------------------|---------------------|--------------------------|----------------------------|---------------------------------------|----------------------------|------------------|
| <b>DPERATING REVENUES</b>   |                                       |                     |                     |