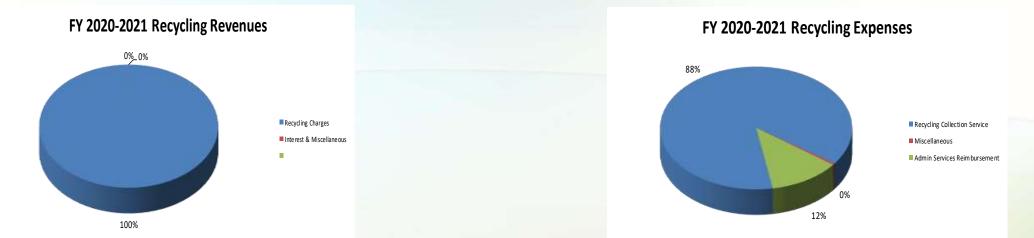

## Human Resources Budget Graphs

# Human Resources Budget

| Account Number         Account Description         2017         2018         2019         Actual         Extinate         2020 Edst         2020 Budget         2021 Budget         <                                                                                                                                                                                                                                                                                                                                                                                                                                                                                                                                                                                                                                                          | 1   | HUMAN RESOURCES                 |                               |             |             |             |          |          |             |             | Amended     |             |              | 1            |
|------------------------------------------------------------------------------------------------------------------------------------------------------------------------------------------------------------------------------------------------------------------------------------------------------------------------------------------------------------------------------------------------------------------------------------------------------------------------------------------------------------------------------------------------------------------------------------------------------------------------------------------------------------------------------------------------------------------------------------------------------------------------------------------------------------------------------------------------------------------------------------------------------------------------------------------------------------------------------------------------------------------------------------------------------------------------------------------------------------------------------------------------------------------------------------------------------------------------------------------------------------------------------------------------------------------------------------------------------------------------------------------------------------------------------------------------------------------------------------------------------------------------------------------------------------------------------------------------------------------------------------------------------------------------------------------------------------------------------------------------------------------------------------------------------------------------------------------------------------------------------------------------------------------------------------------------------------------------------------------------------------------------------------------------------------------------------------------------|-----|---------------------------------|-------------------------------|-------------|-------------|-------------|----------|----------|-------------|-------------|-------------|-------------|--------------|--------------|
| FERSONNEL SERVICES         Image: constraint of the service se | 2   |                                 |                               | Fiscal Year | Fiscal Year | Fiscal Year | 6 Month  | 6 Month  | Fiscal Year | Fiscal Year | Fiscal Year | Fiscal Year | Dollar       | 2            |
| S         PERSONARD SERVICS         Image: control of the service service service service service service service service service           | 3   | Account Number                  | Account Description           | 2017        | 2018        | 2019        | Actual   | Estimate | 2020 Est.   | 2020 Budget | 2020 Budget | 2021 Budget | Change       | 3            |
| 6       104134       411000       Solarie - Ferre Imployees       111.182       119.333       125.177       62,965       69,863       132,828       133.839       137.022       10         7       104134       413020       Employee Medical Ins       17.089       22.578       25.62       12.278       14.500       20.678       26.450       10.826       10.826       10.826       10.826       10.826       10.826       10.826       10.827       26.450       10.8278       26.450       10.826       10.826       10.826       10.826       10.826       10.826       10.826       10.826       10.826       10.826       10.8278       26.450       10.826       10.826       10.826       10.826       10.826       10.826       10.826       10.826       10.826       10.826       10.826       10.826       10.826       10.826       10.826       10.826       10.813       41.10       10.113       41.10       10.113       41.10       10.113       41.10       10.114       41.10       10.114       41.10       10.114       10.114       10.114       10.114       10.114       10.114       10.114       10.114       10.114       10.114       10.114       10.114       10.114       10.114       10.114                                                                                                                                                                                                                                                                                                                                                                                                                                                                                                                                                                                                                                                                                                                                                                                                                                                              | -   |                                 |                               |             |             | -           |          |          |             |             |             |             |              | - 4          |
| 7       104134       413010       Fica Taxes       8,697       9,246       9,612       4,854       5,409       10,263       10,582       10,826         8       104134       413030       Employee Medical Ins       17,089       22,373       25,682       12,378       14,500       26,678       26,678       26,679       27,991       10         101134       413030       Employee Medical Ins       12,202       22,717       23,795       11,944       13,224       25,198       25,523       26,130         101134       413004       State Retirement & 401 K       21,202       22,717       23,795       11,944       13,224       25,198       25,523       26,130         10134       493500       Workers CompPreniumChargerSF       349       374       393       197       213       410       402       411         10134       491000       Books Subscr & Mmbrshp       968       878       967       363       934       1,297       1,000       1,450         104134       421000       Books Subscr & Mmbrshp       968       878       967       363       934       1,297       1,000       1,450         104134       420000       Teleyshone Expense <td< td=""><td></td><td></td><td>Salarias Darm Employees</td><td>111 100</td><td>110 222</td><td>125 177</td><td>62.065</td><td>60.962</td><td>122 020</td><td>122 920</td><td></td><td>127.022</td><td>3,183</td><td>- 5<br/>6</td></td<>                                                                                                                                                                                                                                                                                                                                                                                                                                                                                                                                                                                                                                                                      |     |                                 | Salarias Darm Employees       | 111 100     | 110 222     | 125 177     | 62.065   | 60.962   | 122 020     | 122 920     |             | 127.022     | 3,183        | - 5<br>6     |
| 8       104134       413020       Employee Medical Ins       17,089       22,573       22,582       12,378       14,500       26,878       26,450       27,991         9       104134       413000       Ster Reitrement & 01 K       21,022       22,717       23,795       11,544       13,254       25,153       25,523       26,130         101134       423000       Vehicle Allowance       4,501       4,501       4,501       2,059       2,452       4,511       4,489       44.89         101314       423600       Vehicle Allowance       4,501       4,501       4,501       4,501       4,501       4,501       4,600       411         10       1071A       PESOMNEL SERVICES       163,656       179,399       189,856       94,730       106,092       200,822       202,099       0       207,700       141         10       Vehicke Illowance       4,317       2,713       3,307       750       1,550       7,700       1,600       4,100       4,100       4,100       4,100       4,100       4,100       4,100       4,100       4,100       4,100       4,141       4,443       2,551       3,454       893       2,561       3,454       3,800       3,800                                                                                                                                                                                                                                                                                                                                                                                                                                                                                                                                                                                                                                                                                                                                                                                                                                                                                                           | Ŭ   |                                 |                               |             |             |             |          |          |             |             |             |             | 244          | 7            |
| 9       104134       413030       Employee Life Ins       636       654       653       133       401       744       814       282         10       104134       413040       State Retirement & 401 K       21,202       22,717       23,795       11,944       13,254       25,130       25,53       26,130         10       104134       42500       WorkesCompPreniumChargetSF       349       1374       393       197       213       410       402       411         10       104134       491640       WorkesCompPreniumChargetSF       153,655       179,339       189,855       94,730       106,092       200,822       202,099       0       207,700       14         10       OPERATIONS & MAINTENANCE             4,100       4,100       4,100       4,100       4,100       4,100       4,100       4,100       4,100       4,100       4,100       4,100       4,100       4,100       4,100       4,100       4,100       4,100       4,100       4,100       4,100       4,100       4,100       4,100       4,100       4,100       4,100       4,100       4,100       4,100       4,100       4,100       1,120                                                                                                                                                                                                                                                                                                                                                                                                                                                                                                                                                                                                                                                                                                                                                                                                                                                                                                                                                         | - C |                                 |                               |             |             |             |          |          |             |             |             |             | 244<br>1,541 | 8            |
| 10       104134       413040       State Retirement & 401 K       21,202       22,717       23,795       11,944       13,254       25,198       25,523       26,130         11       104134       42300       Vehicle Allowance       4,501       4,501       2,059       2,452       4,511       4,489       4,489         104134       42300       Workers.Comp/enumCharge-ISF       163,656       179,399       189,856       94,730       106,092       200,822       202,099       0       207,700       141         10       OPREATIONS & MAINTENANCE       -       -       -       -       -       -       -       -       -       -       -       -       -       -       -       -       -       -       -       -       -       -       -       -       -       -       -       -       -       -       -       -       -       -       -       -       -       -       -       -       -       -       -       -       -       -       -       -       -       -       -       -       -       -       -       -       -       -       -       -       -       -       -       - <td>Ŭ</td> <td></td> <td>1,541</td> <td>°<br/>9</td>                                                                                                                                                                                                                                                                                                                                                                                                                                                                                                                                                                                                                                                                                                                                                                                                                                           | Ŭ   |                                 |                               |             |             |             |          |          |             |             |             |             | 1,541        | °<br>9       |
| 11       104134       425300       Vehicle Allowance       4,501       4,501       4,501       2,059       2,452       4,511       4,489       4,489         12       104134       491640       WorkersCompPremiumChargeISF       349       374       393       197       213       410       402       411         10       TOTAL PERSONREL SERVICES       163,656       179,399       189,856       94,730       106,092       200,829       0       207,700       411         10       OPERATONS & MAINTENANCE       -       -       -       -       -       -       -       -       -       -       -       -       -       -       -       -       -       -       -       -       -       -       -       -       -       -       -       -       -       -       -       -       -       -       -       -       -       -       -       -       -       -       -       -       -       -       -       -       -       -       -       -       -       -       -       -       -       -       -       -       -       -       -       -       -       -       - <td></td> <td>607</td> <td>10</td>                                                                                                                                                                                                                                                                                                                                                                                                                                                                                                                                                                                                                                                                                                                                                                                                                                                                     |     |                                 |                               |             |             |             |          |          |             |             |             |             | 607          | 10           |
| 11       104134       49160       WorkersCompPremiumChargerSF       349       374       393       197       213       410       402       411         10       TOTAL PERSONNELSENVICES       163,656       179,399       189,856       94,730       106,092       200,822       202,099       0       207,00         10       00FERATIONS & MAINTENANCE                                                                                                                                                                                                                                                                                                                                                                                                                                                                                                                                                                                                                                                                                                                                                                                                                                                                                                                                                                                                                                                                                                                                                                                                                                                                                                                                                                                                                                                                                                                                                                                                                                                                                                                                        |     |                                 |                               |             |             | ,           | ,        |          |             |             |             |             | 0            | 10           |
| 13         TOTAL PERSONNEL SERVICES         163,656         179,399         189,856         94,730         106,092         200,822         202,099         0         207,700         1           14         OPERATIONS & MAINTENANCE                                                                                                                                                                                                                                                                                                                                                                                                                                                                                                                                                                                                                                                                                                                                                                                                                                                                                                                                                                                                                                                                                                                                                                                                                                                                                                                                                                                                                                                                                                                                                                                                                                                                                                                                                                                                                                                           |     |                                 |                               |             |             |             |          |          |             |             |             | · ·         |              |              |
| 14         15         16         16         16         16         16         16         16         16         16         16         16         16         16         16         16         16         16         16         16         16         16         16         16         16         16         16         16         16         16         16         16         16         16         16         16         16         16         16         16         16         16         16         16         16         16         16         16         16         16         16         16         16         16         16         16         16         16         16         16         16         16         16         16         16         16         16         16         16         16         16         16         16         16         16         16         16         16         16         16         16         16         16         16         16         16         16         16         16         16         16         16         16         16         16         16         16         16         16         16         16<                                                                                                                                                                                                                                                                                                                                                                                                                                                                                                                                                                                                                                                                                                                                                                                                                                                                                                                                     |     |                                 |                               |             |             |             |          |          | -           |             | 0           |             | 9<br>5.601   | 12<br>13     |
| 15       OPERATIONS & MAINTENANCE       Image: constraint of the strain of the                   |     | TOTAL PERSONNEL SERVI           | CES                           | 103,050     | 175,355     | 189,830     | 54,750   | 100,092  | 200,822     | 202,033     | 0           | 207,700     | 5,001        | 14           |
| 17       104134       423000       Travel & Training       4,709       4,939       4,241       1,449       2,651       4,100       4,100         18       104134       424000       Office Supplies       3,179       2,713       3,307       750       1,950       2,700       3,000       3,000         19       104134       425000       Equip Supplies & Maint       3,816       3,884       3,454       893       2,561       3,454       3,800       3,800         21       104134       426000       Telephone Expense       1,065       1,279       1,432       769       8,46       1,615       1,600       1,600         22       104134       42900       Computer Software       7,711       8,018       7,810       8,188       592       8,780       8,780       11,915       3         23       104134       429300       Computer       8,422       1,420       1,638       0       1,638       1,500       1,720       1,720         24       104134       451100       Insurance & Surety Bonds       1,447       1,042       1,502       1,638       0       1,638       1,500       1,720         25       TOTAL OPER. & MAINT.       24,518<                                                                                                                                                                                                                                                                                                                                                                                                                                                                                                                                                                                                                                                                                                                                                                                                                                                                                                                             |     | <b>OPERATIONS &amp; MAINTEN</b> | ANCE                          |             |             |             |          |          |             |             |             |             |              | 15           |
| 18       104134       424000       Office Supplies       3,179       2,713       3,307       750       1,950       2,700       3,000       3,000         19       104134       425000       Equip Supplies & Maint       739       688       705       0       700       700       750       750       3,000         19       104134       425000       Equip Supplies & Maint       3,816       3,844       3,454       893       2,513       3,454       3,800       3,000         10       104134       428000       Telephone Expense       1,065       1,279       1,432       769       8,46       1,615       1,600       1,600       1,600       1,600       1,600       1,600       1,600       1,600       1,600       1,600       1,600       1,600       1,600       1,600       1,600       1,600       1,600       1,600       1,600       1,600       1,600       1,600       1,600       1,600       1,600       1,600       1,600       1,600       1,600       1,600       1,600       1,600       1,600       1,600       1,600       1,600       1,600       1,600       1,600       1,600       1,600       1,600       1,600       1,600       1,600 <td< td=""><td>16</td><td>104134 421000</td><td>Books Subscr &amp; Mmbrshp</td><td>968</td><td>878</td><td>967</td><td>363</td><td>934</td><td>1,297</td><td>1,000</td><td></td><td>1,450</td><td>450</td><td>16</td></td<>                                                                                                                                                                                                                                                                                                                                                                                                                                                                                                                                                                                                                                                                                         | 16  | 104134 421000                   | Books Subscr & Mmbrshp        | 968         | 878         | 967         | 363      | 934      | 1,297       | 1,000       |             | 1,450       | 450          | 16           |
| 19       104134       425000       Equip Supplies & Maint       739       688       705       0       700       700       750       750         20       104134       425000       Bidg & Grnd Suppl & Maint       3,816       3,884       3,454       893       2,561       3,454       3,800       3,800         21       104134       428000       Comphote Supense       1,065       1,279       1,432       769       846       1,615       1,600       1,600       1,600         22       104134       429200       Computer Software       7,711       8,018       7,810       8,188       592       8,780       8,780       1,1915       3         23       104134       429300       Computer       842       814       922       839       103       942       803       950       1,720         20       104134       451100       Insurance & Surety Bonds       1,447       1,042       1,022       1,638       0       1,638       1,500       1,000       100       100       100       100       100       100       100       100       100       100       100       100       100       100       100       100       100                                                                                                                                                                                                                                                                                                                                                                                                                                                                                                                                                                                                                                                                                                                                                                                                                                                                                                                                                   | 17  | 104134 423000                   | Travel & Training             | 4,709       | 4,939       | 4,241       | 1,449    | 2,651    | 4,100       | 4,100       |             | 4,100       | 0            | 17           |
| 20       104134       426000       Bidg & Grnd Suppl & Maint       3,816       3,884       3,454       893       2,561       3,454       3,800       3,800         21       104134       428000       Telephone Expense       1,065       1,279       1,432       769       846       1,615       1,600       1,600         21       104134       428000       Computer Software       7,711       8,018       7,800       8,188       592       8,708       8,708       11,915       13         21       104134       42300       Computer Software       7,711       8,018       7,800       1,638       1,500       11,915       14         21       104134       451100       Insurance & Surety Bonds       1,447       1,042       1,502       1,638       0       1,638       1,500       1,720         24       104134       451000       Miscellaneous Expense       42       169       61       34       66       100       100       100       100         26       TOTAL OPER. & MAINT       24,518       24,425       24,400       14,924       10,403       25,277       20       237,085       65         27       ToTAL HUMAN RESOURCES - GENERAL FUND                                                                                                                                                                                                                                                                                                                                                                                                                                                                                                                                                                                                                                                                                                                                                                                                                                                                                                                         | 18  | 104134 424000                   | Office Supplies               | 3,179       | 2,713       | 3,307       | 750      | 1,950    | 2,700       | 3,000       |             | 3,000       | 0            | 18           |
| 21       104134       428000       Telephone Expense       1,065       1,279       1,432       769       846       1,615       1,600       1,600         22       104134       429200       Computer Software       7,711       8,018       7,810       8,188       592       8,780       8,780       11,915       32         23       104134       429300       Computer       842       814       922       839       103       942       803       950         24       104134       45100       Insurance & Surety Bonds       1,447       1,042       1,502       1,638       0       1,630       1,720         25       104134       461000       Miscellaneous Expense       42       169       61       34       66       100       100       100         26       TOTAL OPER, & MAINT.       24,518       24,425       24,00       14,924       10,603       226,149       227,532       0       237,085       9         27       Total HUMAN RESOURCES - GENERAL FUND       188,174       203,824       214,256       109,654       116,495       226,149       227,532       0       237,085       9         28       Total HUMAN RESOURCES - GENERAL FUND                                                                                                                                                                                                                                                                                                                                                                                                                                                                                                                                                                                                                                                                                                                                                                                                                                                                                                                          | 19  | 104134 425000                   | Equip Supplies & Maint        | 739         | 688         | 705         | 0        | 700      | 700         | 750         |             | 750         | 0            | 19           |
| 22       104134       429200       Computer Software       7,711       8,018       7,810       8,188       592       8,780       8,780       11,915       3         23       104134       429300       Computer       842       814       922       839       103       942       803       950         24       104134       451100       Insurace & Surety Bonds       1,447       1,042       1,502       1,638       0       1,638       1,500       1,720         25       104134       451100       Miscellaneous Expense       42       169       61       34       66       100       100         26       TOTAL OPER. & MAINT.       24,518       24,425       24,400       14,924       10,403       25,327       25,433       0       29,385       3         27       TOTAL OPER. & MAINT.       24,518       24,425       24,400       14,924       10,403       25,327       25,433       0       237,085       3         28       TOTAL PER. & MAINT.       24,518       24,425       24,400       14,924       10,403       25,139       (8,5,189)       (8,5,189)       (8,5,189)       (8,5,189)       (8,5,189)       (8,5,189)       (8,7,586)       (1                                                                                                                                                                                                                                                                                                                                                                                                                                                                                                                                                                                                                                                                                                                                                                                                                                                                                                                     | 20  | 104134 426000                   | Bldg & Grnd Suppl & Maint     | 3,816       | 3,884       | 3,454       | 893      | 2,561    | 3,454       | 3,800       |             | 3,800       | 0            | 20           |
| 23       104134       429300       Computer       842       814       922       839       103       942       803       950         24       104134       451100       Insurance & Surety Bonds       1,447       1,042       1,502       1,638       0       1,638       1,500       1,720         25       104134       451000       Miscellaneous Expense       42       169       61       34       66       100       100       100         26       TOTAL OPER. & MAINT.       24,518       24,425       24,400       14,924       10,403       25,327       25,433       0       29,385       32         27       TOTAL HUMAN RESOURCES - GENERAL FUND       188,174       203,824       214,256       109,654       116,495       226,149       227,532       0       237,085       32         28       Enterprise Fund Reimbursement - Administrative Services            34       42,595       (85,189)       (87,586)       (18,7586)       (18,7586)       (18,7586)       (18,7586)       (18,7586)       (18,7586)       (18,7586)       (18,7586)       (18,7586)       (18,7586)       (18,7586)       (14,2,595)       (85,189)       (87,586)       (18,7586)                                                                                                                                                                                                                                                                                                                                                                                                                                                                                                                                                                                                                                                                                                                                                                                                                                                                                                                | 21  | 104134 428000                   | Telephone Expense             | 1,065       | 1,279       | 1,432       | 769      | 846      | 1,615       | 1,600       |             | 1,600       | 0            | 21           |
| 24       104134       451100       Insurance & Surety Bonds       1,447       1,042       1,502       1,638       0       1,638       1,500       100         25       104134       461000       Miscellaneous Expense       42       169       61       34       66       100       100       100         26       TOTAL OPER & MAINT.       24,518       24,425       24,400       14,924       10,403       25,327       25,333       0       223,085       100         27                                                                                                                                                                                                                                                                                                                                                                                                                                                                                                                                                                                                                                                                                                                                                                                                                                                                                                                                                                                                                                                                                                                                                                                                                                                                                                                                                                                                                                                                                                                                                                                                                  | 22  | 104134 429200                   | Computer Software             | 7,711       | 8,018       | 7,810       | 8,188    | 592      | 8,780       | 8,780       |             | 11,915      | 3,135        | 22           |
| 25       104134       461000       Miscellaneous Expense       42       169       61       34       66       100       100         26       TOTAL OPER. & MAINT.       24,518       24,425       24,400       14,924       10,403       25,327       25,433       0       29,385       32         27                   24,425       24,400       14,924       10,403       25,327       25,433       0       29,385       32         28       TOTAL HUMAN RESOURCES - GENERAL FUND       188,174       203,824       214,256       109,654       116,495       226,149       227,532       0       237,085       32         29                  33       33       33       33       33       33       34,2554       (42,595)       (85,189)       (85,189)       (85,189)       (85,189)       34       34       34       34       34       34       34       34       34       34       34       34       34       34       34       34       34       34                                                                                                                                                                                                                                                                                                                                                                                                                                                                                                                                                                                                                                                                                                                                                                                                                                                                                                                                                                                                                                                                                                                                     | 23  | 104134 429300                   | Computer                      | 842         | 814         | 922         | 839      | 103      | 942         | 803         |             | 950         | 147          | 23           |
| 26       TOTAL OPER. & MAINT.       24,518       24,425       24,400       14,924       10,403       25,327       25,433       0       29,385       2         27                                                                                                                                                                                                                                                                                                                                                                                                                                                                                                                                                                                                                                                                                                                                                                                                                                                                                                                                                                                                                                                                                                                                                                                                                                                                                                                                                                                                                                                                                                                                                                                                                                                                                                                                                                                                                                                                                                                               | 24  | 104134 451100                   | Insurance & Surety Bonds      | 1,447       | 1,042       | 1,502       | 1,638    | 0        | 1,638       | 1,500       |             | 1,720       | 220          | 24           |
| 27                                                                                                                                                                                                                                                                                                                                                                                                                                                                                                                                                                                                                                                                                                                                                                                                                                                                                                                                                                                                                                                                                                                                                                                                                                                                                                                                                                                                                                                                                                                                                                                                                                                                                                                                                                                                                                                                                                                                                                                                                                                                                             | 25  | 104134 461000                   | Miscellaneous Expense         | 42          | 169         | 61          | 34       | 66       | 100         | 100         |             | 100         | 0            | 25           |
| 28       TOTAL HUMAN RESOURCES - GENERAL FUND       188,174       203,824       214,256       109,654       116,495       226,149       227,532       0       237,085       1         30       Enterprise Fund Reimbursement - Administrative Services <td>26</td> <td>TOTAL OPER. &amp; MAINT.</td> <td></td> <td>24,518</td> <td>24,425</td> <td>24,400</td> <td>14,924</td> <td>10,403</td> <td>25,327</td> <td>25,433</td> <td>0</td> <td>29,385</td> <td>3,952</td> <td>26</td>                                                                                                                                                                                                                                                                                                                                                                                                                                                                                                                                                                                                                                                                                                                                                                                                                                                                                                                                                                                                                                                                                                                                                                                                                                                                                                                                                                                                                                                                                                                                                                                                           | 26  | TOTAL OPER. & MAINT.            |                               | 24,518      | 24,425      | 24,400      | 14,924   | 10,403   | 25,327      | 25,433      | 0           | 29,385      | 3,952        | 26           |
| 29                                                                                                                                                                                                                                                                                                                                                                                                                                                                                                                                                                                                                                                                                                                                                                                                                                                                                                                                                                                                                                                                                                                                                                                                                                                                                                                                                                                                                                                                                                                                                                                                                                                                                                                                                                                                                                                                                                                                                                                                                                                                                             |     |                                 |                               |             |             |             |          |          |             |             |             |             |              | 27           |
| 30       Enterprise Fund Reimbursement - Administrative Services                                                                                                                                                                                                                                                                                                                                                                                                                                                                                                                                                                                                                                                                                                                                                                                                                                                                                                                                                                                                                                                                                                                                                                                                                                                                                                                                                                                                                                                                                                                                                                                                                                                                                                                                                                                                                                                                                                                                                                                                                               |     | TOTAL HUMAN RESOURC             | ES - GENERAL FUND             | 188,174     | 203,824     | 214,256     | 109,654  | 116,495  | 226,149     | 227,532     | 0           | 237,085     | 9,553        | 28           |
| 31       104134       496200       Admin Services ReimbAdjustment       (63,123)       (67,567)       (71,874)       (42,595)       (85,189)       (87,586)       ((87,586)         32       Total Enterprise Fund Reimbursement - Admin. Services       (63,123)       (67,567)       (71,874)       (42,595)       (85,189)       (85,189)       0       (87,586)       ((87,586)       ((87,586)       ((87,586)       ((87,586)       ((87,586)       ((87,586)       ((87,586)       ((87,586)       ((87,586)       ((87,586)       ((87,586)       ((87,586)       ((87,586)       ((87,586)       ((87,586)       ((87,586)       ((87,586)       ((87,586)       ((87,586)       ((87,586)       ((87,586)       ((87,586)       ((87,586)       ((87,586)       ((87,586)       ((87,586)       ((87,586)       ((87,586)       ((87,586)       ((87,586)       ((87,586)       ((87,586)       ((87,586)       ((87,586)       ((87,586)       ((87,586)       ((87,586)       ((87,586)       ((87,586)       ((87,586)       (87,586)       ((87,586)       (87,586)       (87,586)       ((87,586)       ((87,586)       (87,586)       (87,586)       (87,586)       (87,586)       (87,586)       (87,586)       (87,586)       (87,586)       (87,586)       (87,586)       (87,586)       (87,586)       (87,586) <td></td> <td>Entermaine Frend Deirel</td> <td>Administrative Complete</td> <td></td> <td>29</td>                                                                                                                                                                                                                                                                                                                                                                                                                                                                                                                                                                |     | Entermaine Frend Deirel         | Administrative Complete       |             |             |             |          |          |             |             |             |             |              | 29           |
| 32       Total Enterprise Fund Reimbursement - Admin. Services       (63,123)       (67,567)       (71,874)       (42,594)       (42,595)       (85,189)       0       (87,586)       (87,586)         33       TOTAL ADJUSTED HUMAN RESOURCES - GENERAL FUND       125,051       136,257       142,382       67,060       73,900       140,960       142,343       0       149,499         36       CAPITAL PROJECTS                                                                                                                                                                                                                                                                                                                                                                                                                                                                                                                                                                                                                                                                                                                                                                                                                                                                                                                                                                                                                                                                                                                                                                                                                                                                                                                                                                                                                                                                                                                                                                                                                                                                          |     |                                 |                               | (62 122)    | (67 5 67)   | (71 074)    | (42 504) | (42 505) | (95 190)    | (95 190)    |             | (97 596)    | (2.397)      | 30<br>31     |
| 33       33       34       TOTAL ADJUSTED HUMAN RESOURCES - GENERAL FUND       125,051       136,257       142,382       67,060       73,900       140,960       142,343       0       149,499         36       CAPITAL PROJECTS       36       37       37       38       37       38       39       30       0       0       0       0       0       0       0       0       0       0       0       0       0       0       0       0       0       0       0       0       0       0       0       0       0       0       0       0       0       0       0       0       0       0       0       0       0       0       0       0       0       0       0       0       0       0       0       0       0       0       0       0       0       0       0       0       0       0       0       0       0       0       0       0       0       0       0       0       0       0       0       0       0       0       0       0       0       0       0       0       0       0       0       0       0       0       0       0                                                                                                                                                                                                                                                                                                                                                                                                                                                                                                                                                                                                                                                                                                                                                                                                                                                                                                                                                                                                                                                       |     |                                 |                               | () -)       | (- / /      | 1-1         |          |          |             | (           | 0           | (- / /      | (2,397)      |              |
| 34       TOTAL ADJUSTED HUMAN RESOURCES - GENERAL FUND       125,051       136,257       142,382       67,060       73,900       140,960       142,343       0       149,499         35                                                                                                                                                                                                                                                                                                                                                                                                                                                                                                                                                                                                                                                                                                                                                                                                                                                                                                                                                                                                                                                                                                                                                                                                                                                                                                                                                                                                                                                                                                                                                                                                                                                                                                                                                                                                                                                                                                        |     | Total Enterprise Fund           | Activities Admin. Services    | (03,123)    | (07,507)    | (71,874)    | (42,334) | (42,333) | (85,185)    | (65,165)    | 0           | (87,580)    | (2,337)      | 33           |
| 35       Image: Superior 1 (1) (0)       Image: Superior 1 (1) (0) <td></td> <td></td> <td></td> <td>125 051</td> <td>136 257</td> <td>1/12 382</td> <td>67.060</td> <td>73 900</td> <td>140.960</td> <td>142 343</td> <td>0</td> <td>1/9/99</td> <td>7,156</td> <td>- 33<br/>- 34</td>                                                                                                                                                                                                                                        |     |                                 |                               | 125 051     | 136 257     | 1/12 382    | 67.060   | 73 900   | 140.960     | 142 343     | 0           | 1/9/99      | 7,156        | - 33<br>- 34 |
| 36       CAPITAL PROJECTS       Image: Constraint of the second s                  |     | TOTAL ADJOSTED HOMAN            | RESOURCES - GENERAL FORD      | 125,051     | 130,237     | 142,302     | 07,000   | 73,500   | 140,500     | 142,545     | 0           | 145,455     | 7,150        | 35           |
| 37       Image: Summary state                                                                                                                                                                                                                                                                                                                                                                                                                                                                                                                                                                                                                                                  |     | CAPITAL PROJECTS                |                               |             |             |             |          |          |             |             |             |             |              | 36           |
| 39       Subject Summary       Image: Constraint of the second se                  |     |                                 |                               |             |             |             |          |          |             |             |             |             |              | 37           |
| 40         BUDGET SUMMARY         5         6         6         6         6           41         104134         Human Resources - General Fund         125,051         136,257         142,382         67,060         73,900         140,960         142,343         0         149,499           42         454134         Human Resources - Capital Proj. Fund         0         0         0         0         0         0         0         0         0         0         0         0         0         0         0         0         0         0         0         0         0         0         0         0         0         0         0         0         0         0         0         0         0         0         0         0         0         0         0         0         0         0         0         0         0         0         0         0         0         0         0         0         0         0         0         0         0         0         0         0         0         0         0         0         0         0         0         0         0         0         0         0         0         0         0         0                                                                                                                                                                                                                                                                                                                                                                                                                                                                                                                                                                                                                                                                                                                                                                                                                                                                                                                                        | 38  | TOTAL HUMAN RESOURC             | ES - CAPITAL                  | 0           | 0           | 0           | 0        | 0        | 0           | 0           | 0           | 0           | 0            | 38           |
| 41         104134         Human Resources - General Fund         125,051         136,257         142,382         67,060         73,900         140,960         142,343         0         149,499           42         454134         Human Resources - Capital Proj. Fund         0         0         0         0         0         0         0         0         0         0         0         0         0         0         0         0         0         0         0         0         0         0         0         0         0         0         0         0         0         0         0         0         0         0         0         0         0         0         0         0         0         0         0         0         0         0         0         0         0         0         0         0         0         0         0         0         0         0         0         0         0         0         0         0         0         0         0         0         0         0         0         0         0         0         0         0         0         0         0         0         0         0         0         0         0                                                                                                                                                                                                                                                                                                                                                                                                                                                                                                                                                                                                                                                                                                                                                                                                                                                                                                                                    |     |                                 |                               |             |             |             |          |          |             |             |             |             |              | 39           |
| 42         454134         Human Resources - Capital Proj. Fund         0         0         0         0         0         0         0         0         0         0         0         0         0         0         0         0         0         0         0         0         0         0         0         0         0         0         0         0         0         0         0         0         0         0         0         0         0         0         0         0         0         0         0         0         0         0         0         0         0         0         0         0         0         0         0         0         0         0         0         0         0         0         0         0         0         0         0         0         0         0         0         0         0         0         0         0         0         0         0         0         0         0         0         0         0         0         0         0         0         0         0         0         0         0         0         0         0         0         0         0         0         0                                                                                                                                                                                                                                                                                                                                                                                                                                                                                                                                                                                                                                                                                                                                                                                                                                                                                                                                                                     |     |                                 | Human Recourses Conoral Fired | 125.051     | 126 257     | 142 282     | 67.000   | 72 000   | 140.000     | 142 242     | 0           | 140.400     | 7,156        | 40           |
|                                                                                                                                                                                                                                                                                                                                                                                                                                                                                                                                                                                                                                                                                                                                                                                                                                                                                                                                                                                                                                                                                                                                                                                                                                                                                                                                                                                                                                                                                                                                                                                                                                                                                                                                                                                                                                                                                                                                                                                                                                                                                                |     |                                 |                               | ,           |             |             |          |          | ,           |             | _           |             | 7,156        | 41<br>42     |
|                                                                                                                                                                                                                                                                                                                                                                                                                                                                                                                                                                                                                                                                                                                                                                                                                                                                                                                                                                                                                                                                                                                                                                                                                                                                                                                                                                                                                                                                                                                                                                                                                                                                                                                                                                                                                                                                                                                                                                                                                                                                                                | 43  |                                 |                               | 125,051     | 136,257     | 142,382     | 67,060   | 73,900   | 140,960     | 142,343     | 0           | -           | 7,156        | 43           |

# Human Resources Organizational Chart

### Human Resources Manager

Shannon Cottam

**Payroll Coordinator** 

Katy Bianchi