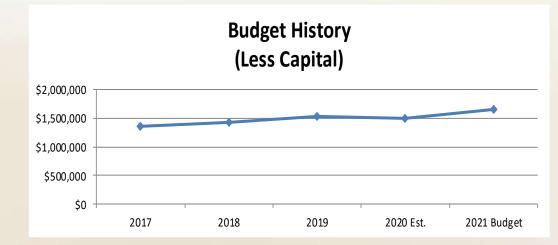

s of the General Fund. The transfer amounts were recently restudied and revised to ensure their accuracy and adequacy for cost recovery in services provided. These transfer amounts will be periodically restudied and revised for this purpose in future years.

### NON OPERATING REVENUES

Acct# 556010-361000, Interest & Investment Earnings Budgeted a decrease of \$9,000 due to depletion of Reserve fund along with projected interest rate decrease

# **LINE-ITEM HIGHLIGHTS (continued)**

## CAPITAL PROJECTS

Acct# 555500-472100, Buildings Budgeted an increase of \$100,000 for purpose of Clubhouse restaurant remodel/repairs

# **Golf Budget Graphs**

### FY 2020-2021 Golf Revenues



Admissions & Green Fees
Pro Shop & Pre Book Charges
Golf Rentals
Lease of Restaurant
Interest & Miscellaneous





174

# Golf Budget

| GOLF COURSE                              | Account Description                                   | Fiscal Year<br>2017                                                                                             | Fiscal Year<br>2018 | Fiscal Year<br>2019 | 6 Month<br>Actual | 6 Month<br>Estimate | Fiscal Year<br>2020 Est. | Fiscal Year<br>2020 Budget | Amended<br>Fiscal Year<br>2020 Budget | Fiscal Year<br>2021 Budget | Dollar<br>Change |
|------------------------------------------|-------------------------------------------------------|-----------------------------------------------------------------------------------------------------------------|---------------------|---------------------|-------------------|---------------------|--------------------------|------