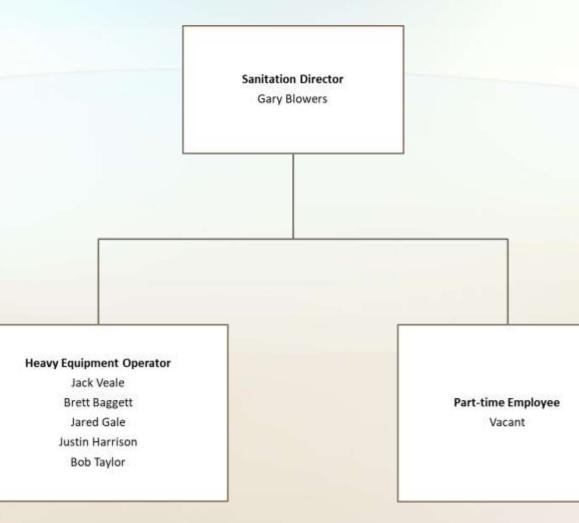

|          | Ū           | 0           | 0                      | 101,777     | 131,477  |
| TOTAL OPERATING TRAN      | SFERS IN (OUT)                          | 0                  | 0           | 0           | 0         | 0        | 0           | 0           | 0                      | 151,477     | 151,477  |
|                           |                                         |                    |             |             |           |          |             |             |                        |             | ,        |
|                           |                                         |                    |             |             |           |          |             |             |                        |             |          |

# **Sanitation Organizational Chart**



## **Cemetery Fund**

## **OVERVIEW**

The staff at the Bountiful City Cemetery consists of three full time employees, one regular part time employee and two to three seasonal employees. The Department's responsibility is to maintain and care for the grounds of the cemetery, sell burial spaces, maintain records on burial spaces and perform grave openings/closings for funeral services.

Accomplishments in 2019 included: Completed office bathroom remodel, March 2019 Replaced water line to and throughout office, June 2019 Trees planted throughout cemetery, June-August 2019 Remodel work at Rock House, removed interior walls to make more space for equipment storage, June 2019 Continued head stone raising project, July-September 2019 Remodel work at maintenance shop August 2019 Remodeled old k