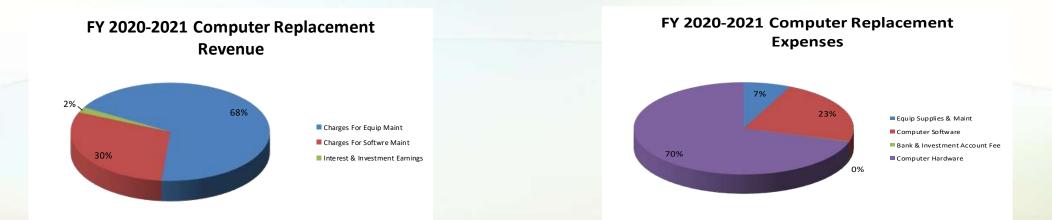

ng with several laptops and printers. In the coming fiscal year, we will replace an additional 40 desktop computers.

Note: We are planning an aggressive PC replacement schedule. Approximately 40 computers in the City are running old Intel i3 processors. These processors are several generations behind the latest technology.

#### **Software**

In 2020 we started the process of moving all users to Office 365. The \$10,000 expense will be allocated to each department and assessed through the Computer Maintenance Fund.

Note: We estimate that over the past 10 years we have paid over \$11,000 per year to maintain our existing Microsoft Exchange Server hardware, Server licenses, and storage... in additional to Microsoft Office licenses for each user.

## **Computer Replacement Budget Graphs**







# **Computer Replacement Budget**

| 1  | COMPUTER REPLACEM | 1ENT                              |             |             |             |         |          |                |             | Amended     |                      |        | . 1 |
|----|-------------------|-----------------------------------|-------------|-------------|-------------|---------|----------|----------------|-------------|-------------|----------------------|--------|-----|
| 2  |                   |                                   | Fiscal Year | Fiscal Year | Fiscal Year | 6 Month | 6 Month  | Fiscal Year    | Fiscal Year | Fiscal Year | Fiscal Year          | Dollar | 2   |
| 3  | Account Number    | Account Description               | 2017        | 2018        | 2019        | Actual  | Estimate | 2020 E