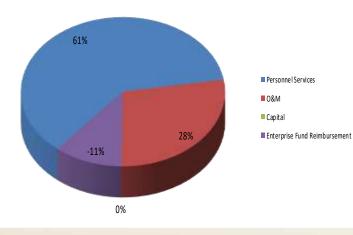

### General & Capital Funds:

- General Fund Revenue Summary
- General Fund Expenditure Summary
- Capital Projects Fund Revenue Summary
- Capital Projects Fund Expenditure Summary
- Legislative
- Legal
- Executive
- Human Resources
- Information Technology
- Finance
- Treasury
- Government Buildings
- Police
- Fire
- Streets
- Engineering
- Parks
- Planning, Licensing & Code Enforcement