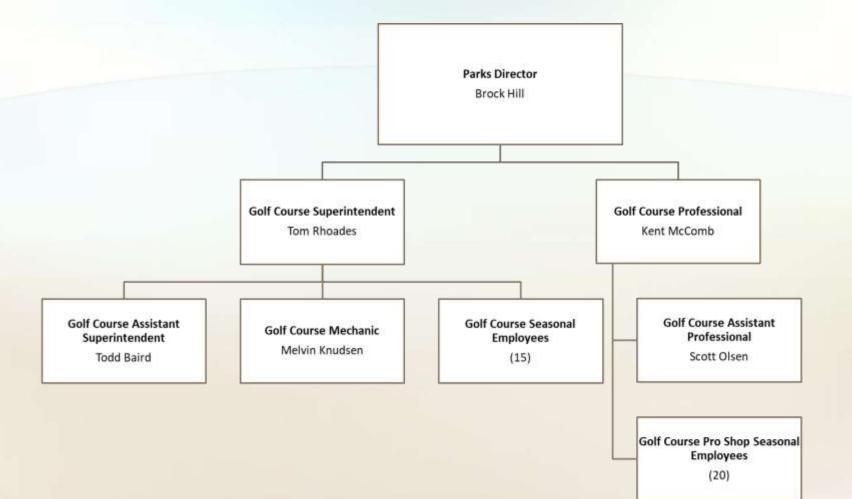

|          |           | 0                  | 0           | 170,000     | 272,429     | 272,429 |
| TOTAL O   | PERATING TRAN    | SFERS IN (OUT)                          | 0                  | 0           | 0           | 0        | 0         | 0                  | 0           | 170,000     | 272,429     | 272,429 |
|           |                  |                                         |                    |             |             |          |           |                    |             |             |             |         |
| NET EAR   | NINGS (LOSS)     |                                         | (130,025)          | (181,367)   | (483,773)   | (52,530) | (123,581) | (176,111)          | (206,466)   | (135,000)   | 0           | 206,466 |

# **Golf Organizational Chart**



# Landfill Fund

## **OVERVIEW**

The Bountiful City Landfill provides City residents with quality service and competitive pricing. The staff seeks to keep the landfill organized, clean and structured to fulfill the needs and requirements necessary for City residents. Staff strives to improve dumping areas by type and vehicle size for a safe and convenient dumping operation. The daily priority is to cover landfill cells and maintain the all-weather roads.

## **GOALS & PROJECTS**

Trees and green waste are diverted from the landfill to extend the life of the landfill and to be used as compost. Staff members divert recyclables such as salvageable metals, aluminum, urethane, white goods, electronic components and Freon extracted from white goods dropped off at the site.

## LINE-ITEM HIGHL