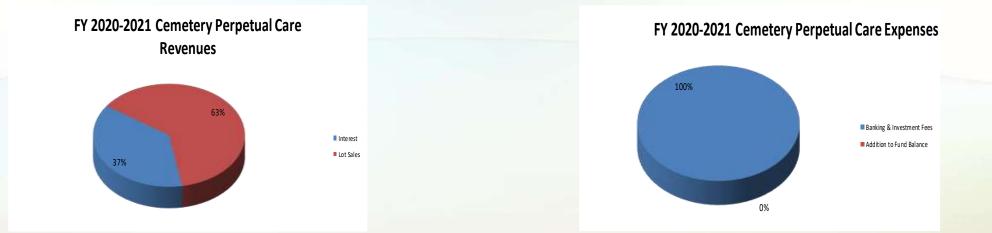

## **Executive Organizational Chart**

## Human Resources Department

### **OVERVIEW**

The Human Resources Department is committed to providing professional-level, customer-service oriented expertise, advice and support to Bountiful City's employees and to the employees of the South Davis Recreation District. The management and staff ensure timely and accurate processing and maintenance of employee payroll and benefits along with enforcing uniform policies and procedures to ensure compliance with Federal and State laws.

The Department is committed to actively recruiting qualified and diverse applicants, retaining and engaging employees by offering competitive and comprehensive compensation and benefits, providing ongoing education and learning opportunities, and ensuring a safe and equitable work environment for all employees. Human Resources services include: Recruitment & Testing; Payroll & Personnel Services; Employee Benefits Administration; Employee Relations; Employee Training; Employee Recognition & Well Being; and Worker's Compensation administration. The department also provides Payroll & Personnel Services and Employee Benefits Administration for the South Davis Recreation District.