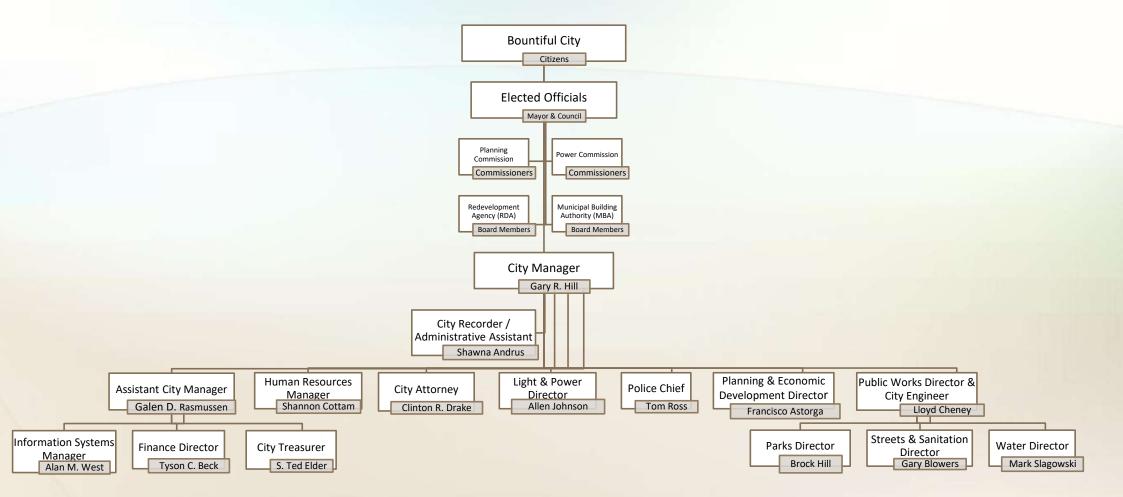

ty Insurance, Worker's Compensation)                                     | 982,315     |
| Sub-total - Expenditures & Expenses                                                                                     | 86,022,153  |
| Adjustment for Inter-City Revenue & Transfers                                                                           | (4,081,448) |
| NET EXPENDITURES & EXPENSES                                                                                             | 81,940,705  |

#### NOTES:

The Bountiful Municipal Building Authority is a separate legal entity but is integrated with the City budget for ease of administration. The Bountiful Redevelopment Agency is a separate legal entity with a separately presented and adopted budget.

### **City Organizational Chart**



### **Budget Calendar**

### **JANUARY - MARCH 2020**

### Monday, January 20:

Preliminary personnel services projections due from Human Resources Manager. City Manager meets with Assistant City Manager, Finance Director, Assistant Finance Director, and City Treasurer to discuss revenues and trends, and to forecast revenues (General, Capital and RDA funds).

### Tuesday, January 21:

Review of budget packet formats and discussion of budget process with Department Heads. Preparation of departmental operating and capital budgets begins for Bountiful City (City), Municipal Building Authority (MBA) and Redevelopment Agency (RDA).

### Thursday, January 23 and Friday, January 24:

City Council & Staff Retreat to discuss overall vision, priorities, budget framework, process, guidelines, and o