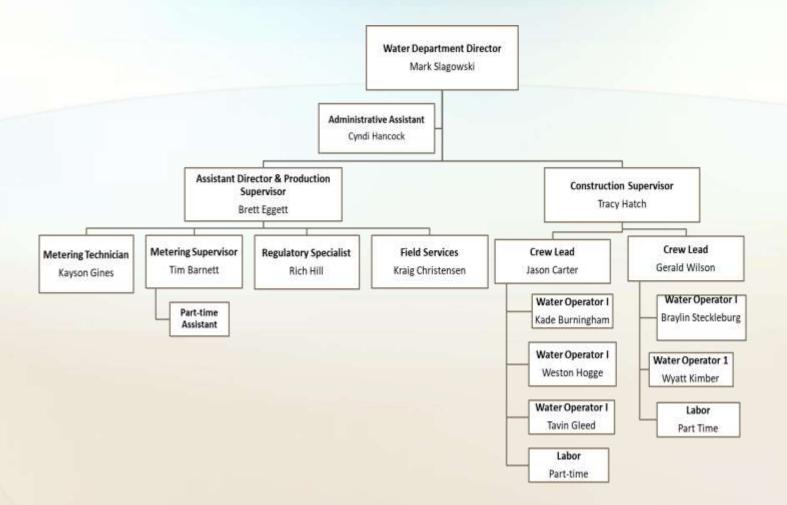

| 0                        | 0              | 0         | 0                   | 0           | (2,468,371) | (701,563)<br>(701,563) | (701,563)<br>(701,563) |
| TOTAL OPER  |                          |                                                                 |                    |                |                          |                |           |                     |             |             |                        |                        |
| TOTAL OPER  | RATING TRANSFERS         |                                                                 |                    |                |                          |                |           |                     |             | <u> </u>    | (701,505)              |                        |

## Water Organizational Chart



## Light & Power Fund

### **OVERVIEW**

Bountiful City Light & Power (BCLP) provides electrical power to residential, commercial, and industrial customers in Bountiful, Utah. BCLP is an enterprise fund owned by the City of Bountiful (the City) which means it is operated similar to a business, where the expenses of providing electricity and related services to its customers are recovered primarily through revenues from those customers for the electricity and services they use.

BCLP was created when the City bought the existing Bountiful Light & Power Company, built a power plant, and produced its first electricity on May 22, 1935.

Currently, BCLP supplies power to approximately 17,100 total customers: 15,500 residential customers, 1,600 commercial customers, and one industrial customer