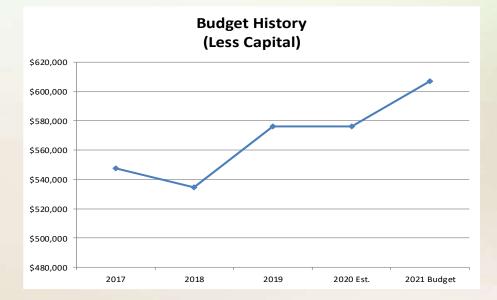

rain the other CSRs on those items gleaned from the conference. Bountiful City receives 3 free slots to the training each year in association with the PACE program we are enrolled in. The Treasury Department will receive at least one slot per year. The additional costs here are for the associated travel. It is expected that the training will increase the efficiencies of our processes and keep staff on track with Tyler software updates.

The operating budget for the Treasury Department is reduced by an intra-city reimbursement for services provided to the Enterprise Funds of the City. This presentation is made to comply with financial reporting requirements prescribed by the Utah State Auditor's Office and the Governmental Accounting Standards Board (GASB).

# **Treasury Budget Graphs**





FY 2020-2021 Treasury Budget

# **Treasury Budget**

| TREASURY                               |                                           |                 |              |                 |                 |              |                |             | Amended     |                |        |
|----------------------------------------|-------------------------------------------|-----------------|--------------|-----------------|-----------------|--------------|----------------|-------------|-------------|----------------|--------|
|                                        |                                           | Fiscal Year     | Fiscal Year  | Fiscal Year     | 6 Month         | 6 Month      | Fiscal Year    | Fiscal Year | Fiscal Year | Fiscal Year    | Dollar |
| Account Number