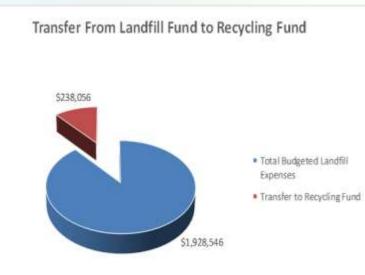

#### Monday, May 4:

Mail and email notices to utility customers in bills during the three bill cycles of May for the:

- 1. Light & Power Enterprise Fund transfer to the General Fund and
- 2. Landfill Enterprise Fund transfer to the Recycling Enterprise Fund.

- 1) Public Hearing on transfer of funds from the Light & Power Fund to the General Fund
- 2) Public Hearing on transfer of funds from the Landfill Fund to the Recycling Fund
- 3) Public Hearing to reopen the City & MBA fiscal year 2018-2019 budget and adopt the tentative City & MBA 2020-2021 fiscal year budgets; rates, taxes & fees; compensation schedules & URS rates and the 2021-2030 long-term capital plan.

- 1) Public Hearing on transfer of funds from the Light & Power Fund to the General Fund
- 2) Public Hearing on transfer of funds from the Landfill Fund to the Recycling Fund
- 3) Public Hearing to reopen the City & MBA fiscal year 2019-2020 budget and on the City & MBA 2020-2021 fiscal year budget; rates, taxes & fees; compensation schedules & URS rates and the 2021-2030 long-term capital plan.
- 4) Subject to Council direction, set a Public Hearing for Truth-in-Taxation as Tuesday, August 11, 2020 at the City Council Meeting which begins at 7:00 p.m. (Date subject to adjustment by Davis County depending on the schedule of tax hearings)

### **BOUNTIFUL CITY INTER-CITY REVENUE TRANSFERS**

Fiscal Year 2020-2021

| FUND NUMBER | FUND NAME & TRANSFER DESCRIPTION      | AMOUNT    | <b>TOTAL FUND</b> |
|-------------|---------------------------------------|-----------|-------------------|
| 10          | General Fund                          |           |                   |
|             | Contribution from Light & Power       | 2,641,000 |                   |
|             | Total General Fund                    |           | 2,641,000         |
| 45          | Capital Projects Fund                 |           |                   |
|             | From RAP Tax Fund                     | 460,457   |                   |
|             | Total Capital Projects Fund           |           | 460,457           |
| 48          | Recycling Fund                        |           |                   |
|             | From Landfill Fund                    | 238,056   |                   |
|             | Total Recycling Fund                  |           | 238,056           |
| 61          | Computer Replacement Fund:            |           |                   |
|             | Charges for Services                  | 53,293    |                   |
|             | Total Computer Maintenance Fund       |           | 53,293            |
| 63          | Liability Insurance Fund:             |           |                   |
|             | Contribution - Insurance Premiums     | 390,915   |                   |
|             | Total Liability Insurance Fund        |           | 390,915           |
| 64          | Worker's Compensation Insurance Fund: |           |                   |
|             | Contribution - W/C Premium            | 297,727   |                   |
|             | Total Worker's Compensation Fund      |           | 297,727           |
| TOTAL       |                                       |           | 4,081,448         |