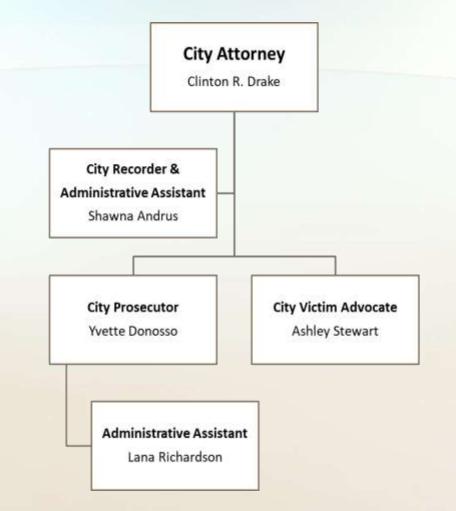

|             |             |             |         |          |             |             |                        |             |        |
| 104120 Legal                  | - General Fund                | 273,271     | 280,908     | 298,484     | 167,346 | 177,121  | 344,467     | 366,788     | 0                      | 384,407     | 17,61  |
| 454120 Legal                  | - Capital Projects Fund       | 0           | 0           | 0           | 0       | 0        | 0           | 0           | 0                      | 0           |        |
| TOTAL LEGAL - GENERAL & CAPIT | AL                            | 273,271     | 280,908     | 298,484     | 167,346 | 177,121  | 344,467     | 366,788     | 0                      | 384,407     | 17,61  |

# Legal Organizational Chart



## **Executive Department**

### **OVERVIEW**

The Executive Department contains the operation plan and budget for the City Manager, Assistant City Manager, City Recorder/Administrative Assistant, and the City Communications Coordinator. The City Manager is charged by ordinance to implement the policies directed by the City Council through planning, coordinating, and directing the management and staff of the City under a collaborative management style. These managers and staff assist the City Manager by carrying out Council authorized activities within twenty-nine departments or functions that provide essential services for residents and businesses within Bountiful City.

### **LINE-ITEM HIGHLIGHTS**

The only changes to the Executive operating budget are to reflect a 0% COLA and a 6% in