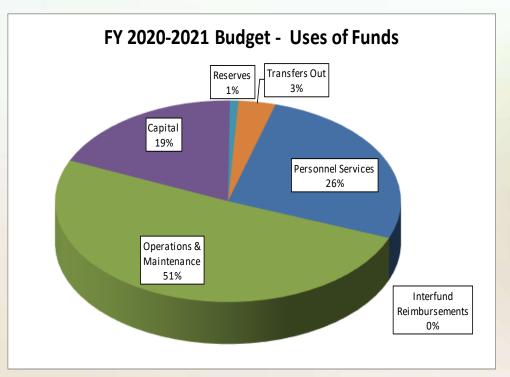

tion Fund      |           | 297,727           |
| TOTAL       |                                       |           | 4,081,448         |

# **Budget Summary**

### OVERVIEW

Bountiful City's budget is comprised of 30 departments within 18 funds. General tax supported activities include administration, police, Fire, parks, and streets. Fee supported activities include recycling, storm water, water, electric power, golf, landfill, sanitation, and cemetery. There are also specialized funds to account for activities such as general liability, workers compensation insurance, centralized computer Operations and RAP Tax. The summary below and those that follow do not include the Redevelopment Agency (RDA) which is a Separate legal entity. However, the RDA's budgets are included for reference.





City of Bountiful, Utah Operating & Capital Budget Fiscal Year 2020-2021

### General & Capital Funds:

- General Fund Revenue Summary
- General Fund Expenditure Summary
- Capital Projects Fund Revenue Summary
- Capital Projects Fund Expenditure Summary
- Legislative
- Legal
- Executive
- Human Resources
- Information Technology
- Finance
- Treasury
- Government Buildings
- Police
- Fire
- Streets
- Engineering
- Parks
- Planning, Licensing & Code Enforcement



# **General Fund Revenue Summary**

| 1      | <b>GENERAL FUND - REVE</b>            | NUES BY TYPE                   |             |                     | _                   |              |                     |                    |                     | Amended     |                     |                  |
|--------|--------