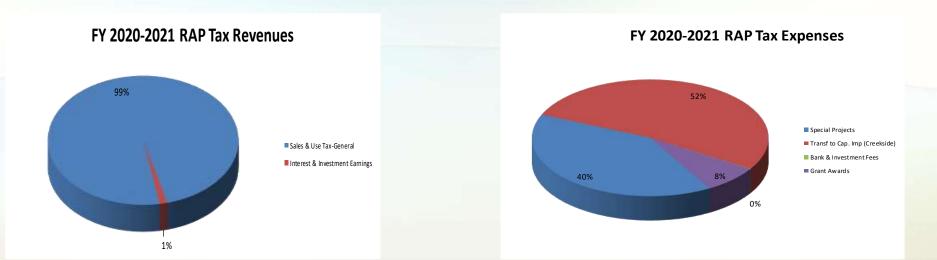

he Ice Ribbon being developed as part of the Bountiful Town Square project located downtown.

## LINE-ITEM HIGHLIGHTS

Tax revenues of the RAP Tax Fund for Fiscal Year 2019-2020 are projected to exceed the approved budget due to prevailing trends in tax collections. The budget for Fiscal Year 2020-2021 is similarly projected to be higher than the current budget year due to forecasted sales tax trends. Expenditures in the Special Projects line item include budgeted amounts for RAP Tax eligible expenditures for parks and trails projects by the City. The RAP Tax Grant Awards line item includes grants to eligible arts and community groups. Finally, transfers are budgeted to the Capital Improvement Fund to reimburse that Fund for Creekside Park development costs.

## **RAP Tax Budget Graphs**





# RAP Tax Budget

| RAP TAX   | K                  |            |                                   |             |             |             |         |           |             |             | Amended     |                      |          |
|-----------|--------------------|------------|-----------------------------------|-------------|-------------|-------------|---------|-----------|-------------|-------------|-------------|----------------------|----------|
|           |                    |            |                                   | Fiscal Year | Fiscal Year | Fiscal Year | 6 Month | 6 Month   | Fiscal Year | Fiscal Year | Fiscal Year | Fiscal Year          | Dollar   |
|           | Acco               | unt Number | Account Description               | 2017        | 2018