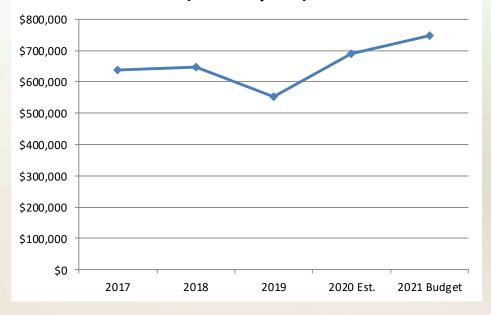

Days celebration, Bountiful City Youth Council, Community Service Council, Bountiful/Davis Art Center, and Bountiful Historical Society. This budget also includes funds for certain employee programs such as the City Wellness Program and Employee Recognition. The Department budget frequently includes funding for major city projects such as the current remodel of City Hall

### **LINE-ITEM HIGHLIGHTS**

The Personnel budget reflects a 0% COLA and a 6% increase for health insurance. The Operations and Maintenance budget includes a reduction for election expenses. The Capital Projects Budget has been amended to reflect funding required to complete the City Hall remodel in Fiscal Year 2021.

# Legislative Budget Graphs

### FY 2020-2021 Legislative Budget



### Budget History (Less Capital)



# Legislative Budget

| LEGISL  | ATIVE           |                                | Fiscal Year | Fiscal Year     | Fiscal Year | 6 Month | 6 Month  | Fiscal Year | Fiscal Year | Amended<br>Fiscal Year | Fiscal Year | Dollar  |
|---------|-----------------|--------------------------------|-------------|-----------------|-------------|---------|----------|-------------|-------------|------------------------|-------------|---------|
|         |                 | Account Description            | 2017        | 2018            | 2019        | Actual  | Estimate | 2020 Est.   | 2020 Budget | 2020 Budget            | 2021 Budget | Change  |
|         |                 |                                |             |                 |             |         |          |             |