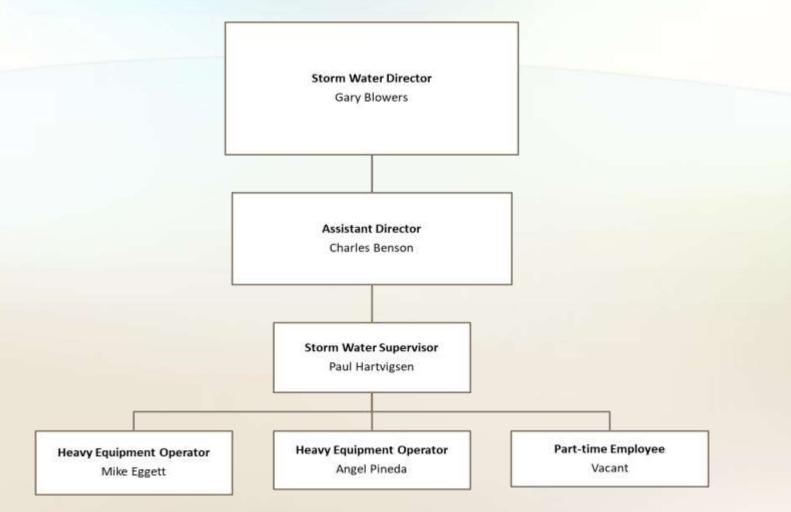

ition                             | ,                       |             |             |           |          | 0           | 0           | 0           | 48,539      |          |
| TOTAL OPERATING TRANSFERS IN (OUT)           | 0                       | 0           | 0           | 0         | 0        | 0           | 0           | 0           | 48,539      | 48,539   |
|                                              |                         |             |             | (252.25)  |          | 100.1       |             |             |             | 100.000  |
| NET EARNINGS (LOSS)                          | 500,123                 | 579,969     | 647,660     | (253,822) | 392,985  | 139,163     | 93,108      | 0           | 0           | (93,108  |

# **Storm Water Organizational Chart**



## Water Fund

### **OVERVIEW**

The mission of the Bountiful Water Department is to provide the customers of Bountiful City with reliable, safe and high quality drinking water at the most economical price possible. Culinary water service is provided to 10,989 homes and businesses and all applicable records are maintained. Department staff members perform the necessary sampling and reporting to comply with all EPA, State and local Health Department regulations. Staff members update and reserve water rights, maintain and operate 8 wells, 13 booster stations (38 pumps and motors), 15 reservoirs and 1 water treatment plant. Replacement of main lines, service lines and other water system components are also accomplished by Department staff members along with repair of main line and service l