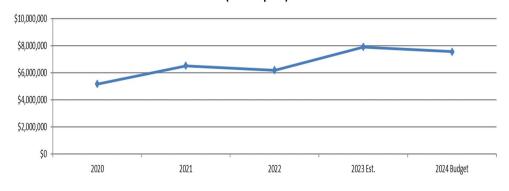

# Summary of Proposed Budgets (continued)

### **BOUNTIFUL CITY BUDGET SUMMARY (condensed)**

Fiscal Year 2023-2024

| EXPENDITURES & EXPENSES:                                                                                     | TOTAL       |
|--------------------------------------------------------------------------------------------------------------|-------------|
| Legislative (Mayor, Council and Community Engagement)                                                        | 1,437,418   |
| Executive & Legal (City Manager, City Recorder; Civil and Prosecution)                                       | 688,327     |
| Administration (Human Resources; Payroll; Information Technology; Finance; Utility Billing/Customer Service) | 1,431,606   |
| Police (Police and Dispatch Services)                                                                        | 10,607,670  |
| Fire & Emergency Medical Services (provided via Interlocal agreement with the South Davis Metro Fire Agency) | 2,693,725   |
| Streets (Includes construction, maintenance and snowplowing)                                                 | 7,550,141   |
| Engineering & Planning (Public Works; Building Inspection; Licensing and Code Enforcement)                   | 1,570,542   |
| Parks, Trails, & General Government Buildings                                                                | 2,510,395   |
| Use of Fund Balance (Capital Improvement Fund)                                                               | 1,312,836   |
| Debt Service                                                                                                 | 611,979     |
| Recycling                                                                                                    | 1,070,413   |
| Storm Water                                                                                                  | 2,328,833   |
| Water                                                                                                        | 6,621,793   |
| Light & Power                                                                                                | 36,595,491  |
| Golf Course                                                                                                  | 2,409,974   |
| Sanitation & Landfill                                                                                        | 4,000,854   |
| Cemetery                                                                                                     | 750,000     |
| Recreation Arts and Parks (RAP) Tax                                                                          | 1,350,185   |
| Cemetery Perpetual Care                                                                                      | 137,400     |
| Landfill Closure                                                                                             | 37,200      |
| Internal Service (Computer Replacement, Liability Insurance, Worker's Compensation)                          | 1,202,948   |
| Sub-total - Expenditures & Expenses                                                                          | 86,919,730  |
| Adjustment for Inter-City Revenue & Transfers                                                                | (5,005,839) |
| NET EXPENDITURES & EXPENSES                                                                                  | 81,913,891  |