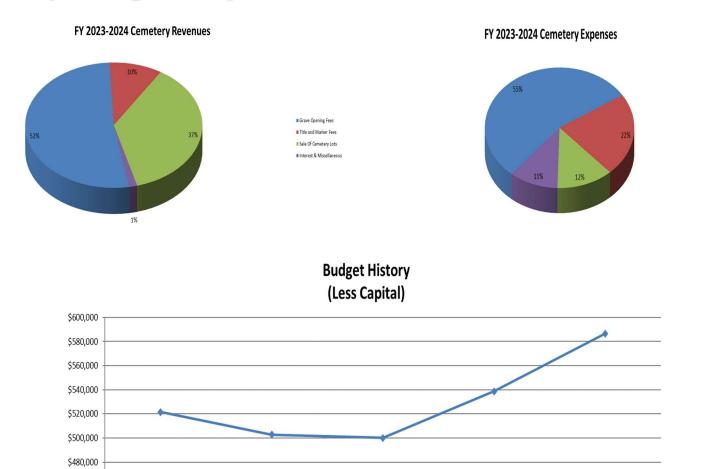

## **Budget Summary**

### Overview:

Bountiful City's budget is comprised of 27 departments or functions within 15 funds. General tax supported activities include administration, police, fire, parks, and streets. Fee supported activities include recycling, storm water, water, electric power, golf, landfill, sanitation, and cemetery. There are also specialized funds to account for activities such as general liability, workers compensation insurance, centralized computer operations and Recreation Arts and Parks (RAP) Tax. The summary below and those that

follow do not include the Redevelopment Agency (RDA) which is a separate legal entity. However, the RDA's budgets are included for reference.