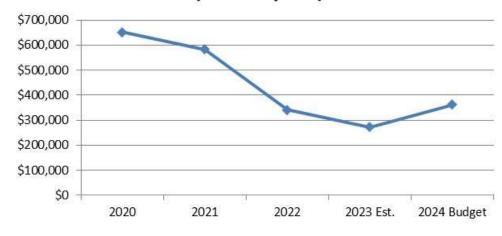

riority                              |
|---------------|------------------|---------------------------------------------------------------------------------------------------------------------------------------------------------------------------------------------------------|-------------------------|----------------------------------------------|
| 411000-491640 | Personnel        | Notwithstanding increases in medical insurance and cost of living, there is only a \$4,464 increase for the entire salary and benefits category. This includes insurance and state retirement benefits. | Yes                     | Open, Accessible, and Interactive Government |

## Workers' Compensation Budget Graphs



## FY 2023-2024 Worker's Compensation Insurance Expense





# Budget History (Less Capital)



# Workers' Compensation Budget

| 1        | WORKERS   | S COMPENSAT    | TION                              |                     |                     |                     |                   |                     |                       |                            | Amended                    |                            |                  | 1        |
|----------|-----------|----------------|-----------------------------------|---------------------|---------------------|---------------------|-------------------|---------------------|-----------------------|----------------------------|----------------------------|----------------------------|------------------|----------|
| 2        | Acco      | ount Number    | Account Description               | Fiscal Year<br>2020 | Fiscal Year<