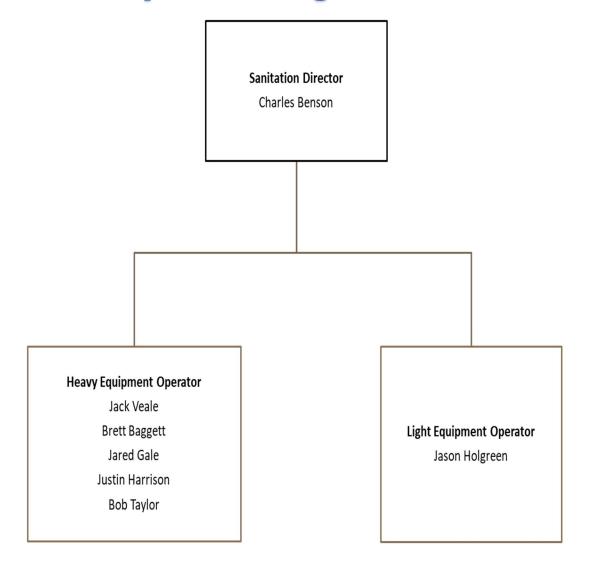

|                                  |
| 585800<br>585800<br>Total Acci<br>TOTAL REF<br>EARNINGS | 454800<br>496000<br>crual Accountin<br>FUSE COLLECTIO<br>S (LOSS) BEFORE | Depreciation Expense Fixed Assets Adjustments g Adjustments  N EXPENSES  OPERATING TRANSFERS  I (OUT): Use of (Addition to) Net Position | (259,373)<br>(97,625)<br>1,055,820<br>54,665 | (335,690)<br>(147,852)<br>1,132,715<br>53,262 | (304,916)<br>(87,531)<br>1,255,173<br>95,330 | (100,985)<br>(100,985)<br>612,683<br>52,574 | 819,156<br>(88,839)           | (100,985)<br>(100,985)<br>1,431,839<br>(36,265) | N/A 0<br>1,387,585<br>(8,860) | N/A 0<br>265,310<br>(265,310) | N/A 0<br>1,663,728<br>(237,704)    | 276,143<br>(228,844)      | 11 11 12 22 22 22 22 22 23 33 33 |

# Refuse Collection Department Organizational Chart



## Recycling Department

### **Department Description**

Bountiful City Recycling Department provides biweekly household recyclable material collection for the residents of Bountiful. It is taken to Rocky Mountain Recycling services our local Materials Recovery Facility for processing. The material is baled and shipped to recyclers around the country and internationally to manufacturers to use in new products.

### Major Roles & Critical Functions

- Professional collection of recyclables from residents biweekly as scheduled.
- Deliver recyclables to MRF for proper processing.
- Maintain or replace collection fleet as needed to ensure reliability.
- > Maintain or replace curb side containers as needed.
- Continue to divert recyclables from the landfill.

#### Fiscal Year Priorities

- ➤