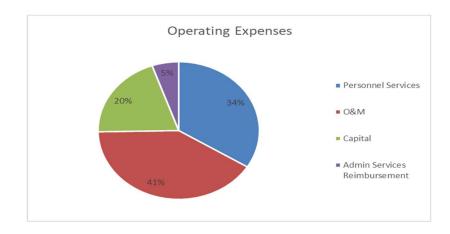

pear in the following pages:

- **Refuse Collection Department** Providing weekly curbside trash collection services for residential customers. The department also provides a Spring and Fall special clean-up event and a Fall Household Hazardous Waste collection event.
- **Recycling Department** Curbside collection of recyclable materials to divert these materials from the Landfill for extending its life. Materials are hauled to a Materials Recovery Facility (MRF) for recycling.
- Landfill Department Maintenance and operation of an environmentally responsible solid waste disposal area for residents of Bountiful City. In addition to receiving waste collections and daily cover, operations include conversion of green waste to wood chips, mulch for retail sale.

#### **Fund Budget Summary**





## Fund Budget Summary (Continued)

| 1    | SANITATION FUND          |                              |             |             |             |           |           |             |             | Amended     |             |           | 1  |
|------|--------------------------|------------------------------|-------------|-------------|-------------|-----------|-----------|-------------|-------------|-------------|-------------|-----------|----|
| 2    |                          |                              | Fiscal Year | Fiscal Year | Fiscal Year | 6 Month   | 6 Month   | Fiscal Year | Fiscal Year | Fiscal Year | Fiscal Year | Dollar    | 2  |
| 3    | <b>Department Number</b> | Description                  | 2020        | 2021        | 2022        | Actual    | Estimate  | 2023 Est.