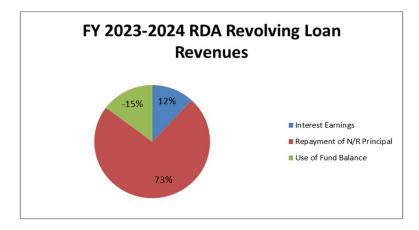

## Major Roles & Critical Functions

- Ensure the security and integrity of all data and computer systems
- Deliver the highest-availability network and telecommunications equipment
- Provide support and training to city employees
- Research emerging technologies and evaluate their possible application within the City
- Maintain all servers, data storage, network equipment, computers, phones, cameras, etc.