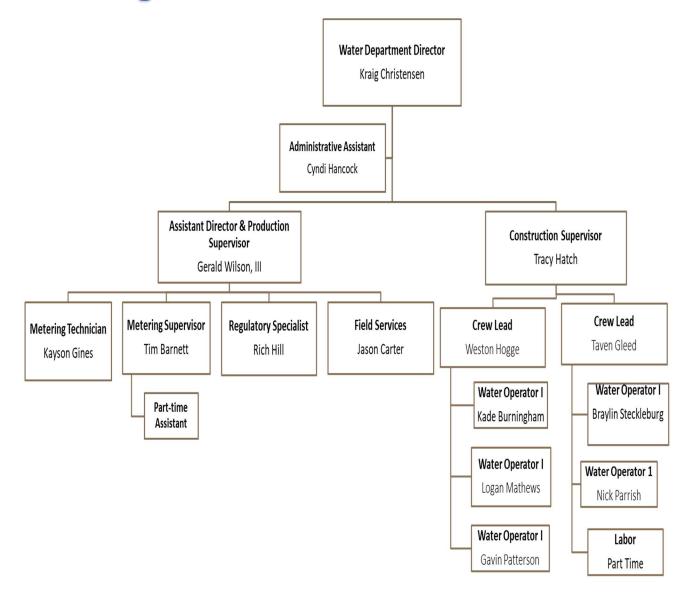

| 0         | 561,145   | 561,145     | 1,177,199   |             | 843,793     | (333,406) | 18 |
| 19 | TOTAL OPERATING TRANSFERS           | IN (OUT)                          | 0           | 2,468,371   | 0           | 0         | 561,145   | 561,145     | 1,177,199   | 0           | 843,793     | (333,406) | 19 |
| 20 |                                     | <u>-</u>                          |             |             | ·           |           |           |             |             |             |             |           | 20 |
| 21 | NET EARNINGS (LOSS)                 |                                   | 1,415,544   | 4,446,233   | 995,904     | (936,465) | 936,465   | 0           | 0           | 0           | 0           | 0         | 21 |

### Water Organizational Chart



### **Light & Power Fund**

#### Department Description

Bountiful City Light & Power (BCLP) provides electrical power to approximately 17,271 total customers in Bountiful City: 15,616 residential, 1,654 commercial, and one industrial customer. BCLP's electrical system includes: six substations in the City and two at its hydroelectric projects; 42 miles of 46,000 volt transmission lines; 90 miles of 7,200 volt overhead distribution system lines; 135 miles of 7,200 volt underground distribution system lines, and 75 miles of street light circuits.

Throughout the year, BCLP supplies electrical power ranging from approximately 20 megawatts (MW) to over 80 MW to its customers.

BCLP has long-term contracts to buy power from: the Colorado River Storage Project (Glenn Canyon Dam at Lake Powell