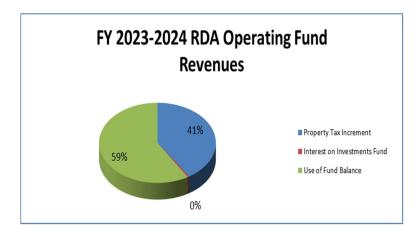

## Major Roles & Critical Functions

- Ensure the security and integrity of all data and computer systems
- Deliver the highest-availability network and telecommunications equipment
- Provide support and training to city employees
- Research emerging technologies and evaluate their possible application within the City
- Maintain all servers, data storage, network equipment, computers, phones, cameras, etc.