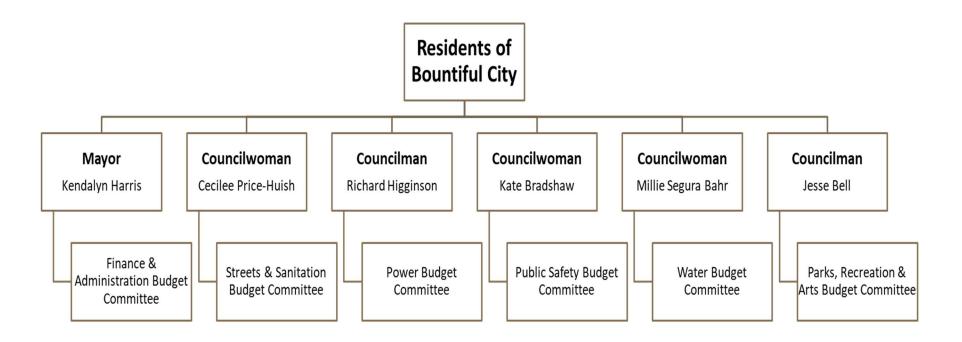

|             |           |           |             |             |             |             |             | 16 |
| 17 | 104110     |              | Legislative - General Fund          | 667,497     | 1,021,230   | 700,414     | 311,053   | 331,755   | 642,808     | 708,725     |             | 797,418     | 88,693      | 17 |
| 18 | 454110     |              | Legislative - Capital Projects Fund | 7,878,691   | 7,810,359   | 1,104,250   | 2,103,850 | 1,055,419 | 3,159,269   | 3,317,800   |             | 640,000     | (2,677,800) | 18 |
| 19 | TOTAL LEG  | IS GEN &     | CAP                                 | 8,546,188   | 8,831,589   | 1,804,664   | 2,414,903 | 1,387,174 | 3,802,077   | 4,026,525   | 0           | 1,437,418   | (2,589,107) | 19 |

## Legislative Organizational Chart



## Legal Department

### **Department Description**

The Legal Department is composed of the City Attorney, City Prosecutor, Victim Advocate, two Administrative Assistants, and a Part-Time Legal Assistant. One Administrative Assistant is shared with the City Manager and the Part-Time Legal Assistant is shared with the Police Records Division. The Department is responsible for ensuring the City is operating in a lawful manner and is responsible for all legal business of the City. The City Attorney serves as legal advisor to the Mayor, City Council, City Manager, Department Heads, and Boards of the City and attends all City Council and Planning Commission meetings. The Department is responsible for maintaining and updating the City Code and the Personnel Policies & Procedures Manual and pr