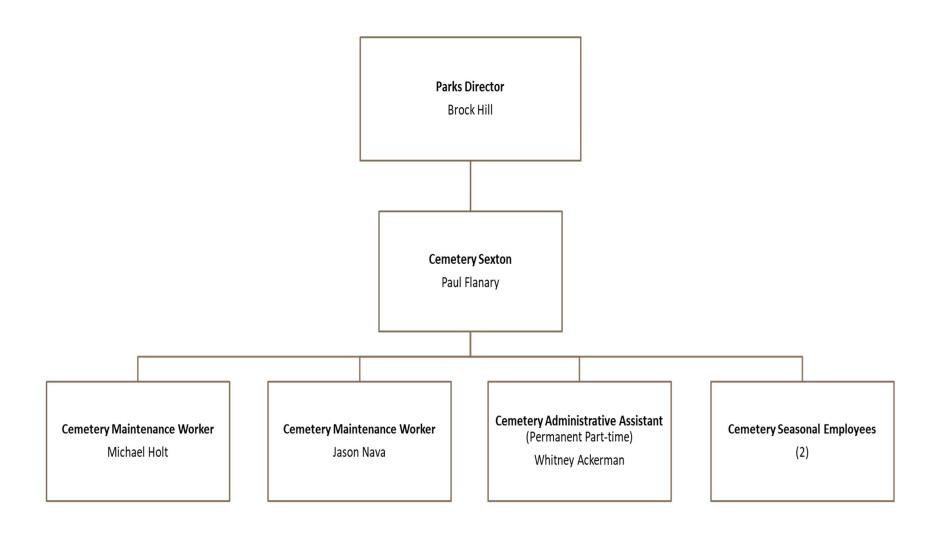

| TOTAL OPERATING TRANSFERS IN (OUT) |                   |                   | 0                                      | 0            | 0           | 0           | (173,523) | (173,523) | (186,300)   | 0           | (93,535)    | 92,765      |          |
| 4                                  |                   |                   |                                        |              |             |             |           |           |             |             |             |             | 0        |
| 5 NET                              | EARNINGS (LOSS    | 5)                |                                        | 69,952       | 280,256     | 305,436     | (27,872)  | 27,872    | 0           | 0           | 0           | 0           | 0        |

# **Cemetery Organizational Chart**



## City of Bountiful, Utah

# FY2023-2024 Operating & Capital Budget

## **Tentative Budget**

### **INTERNAL SERVICE FUNDS:**

- Computer Replacement Fund
- Liability Insurance Fund
- Workers' Compensation Fund



This Photo by Unknown Author is licensed under CC BY

## Computer Replacement Fund

### **Department Description**

The Information Technology Department manages the Computer Replacement Fund. This fund is operated day-to-day as an Internal Service Fund. For ACFR reporting purposes, the fund is combined with the General Fund based on its relative materiality. Each department of the City is assessed an annual fee based on the costs for acquiring, maintaining, and replacing the hardware and software used by City employees.

We are working on a project to distribute all Informati