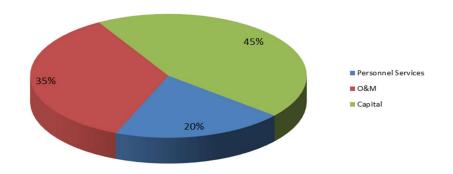

| Policy Priority                              |
|--------------|-----------------------------|------------------------------------------------|-------------------------|----------------------------------------------|
| 421000       | Books and<br>Subscriptions  | \$5,000 increase for increased ULCT dues       | Yes                     | Regional Collaboration and Cooperation       |
| 451100       | Insurance &<br>Surety Bonds | \$4.000 increase for insurance premium changes | Yes                     | Sustainable Bountiful                        |
| 452200       | Elections                   | \$75,000 increase for municipal election       | No (bi-<br>annual)      | Open, Accessible, and Interactive Government |

## Legislative Budget Graphs

\$0

2020

FY 2023-2024 Legislative Budget





2022

2023 Est.

2024 Budget

2021

# Legislative Budget

| 1  | LEGISLATI | IVE            |                                |             |             |             |         |          |             |             | Amended     |             |         |
|----|-----------|----------------|--------------------------------|-------------|-------------|-------------|---------|----------|-------------|-------------|-------------|-------------|---------|
| 2  |           |                |                                | Fiscal Year | Fiscal Year | Fiscal Year | 6 Month | 6 Month  | Fiscal Year | Fiscal Year | Fiscal Year | Fiscal Year | Dollar  |
| 3  |           |                | Account Description            | 2020        | 2021        | 2022        | Actual  | Estimate | 2023 Est.