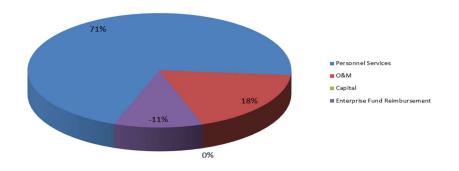

Budgets are developed from the base established in the previous year. Personnel Services increases stem from adjustments in the rates for health insurance (with a 7% increase over the prior year) a 5% cost of living allowance, and compensation adjustments for merit-based pay and/or market adjustments (for those eligible). Operations and Maintenance expenditures are subject to adjustments for such items as utility costs, maintenance agreements and the like. Capital expenditures are based on the need for replacement of infrastructure in accordance with the long-term capital plan of the City.