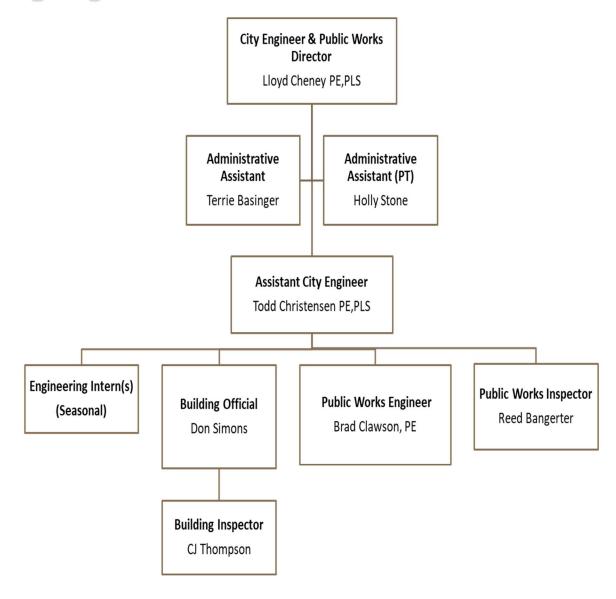

| Engineering - General Fund                | 645,739         | 731,800          | 744,279          | 405,856         | 435,586         | 841,442         | 891,423         |             | 906,066         | 14,643   | _   |
| 4544          |                   | Engineering - Capital Projects Fund       | 0               | 18,895           | 0                | 0               | 0               | 0 .1,2          | 0               |             | 250,000         | 250,000  |     |
|               | ENGINEER GENER    |                                           | 645,739         | 750,695          | 744,279          | 405,856         | 435,586         | 841,442         | 891,423         | 0           | 1,156,066       | 264,643  | _   |

### **Engineering Organizational Chart**



### Parks Department

#### **Department Description**

Bountiful City Parks Department has eight full-time staff and hires up to 24 seasonal staff during the summer months. The Department is responsible for maintaining the City's parks, streetscapes, facility landscapes, trailheads, open spaces, and other City owned properties. We assist in the scheduling, planning and operation of annual City sponsored events and over 400 private events which are hosted in the parks and pavilions. Staff members facilitate the use of the park's sport facilities for youth and adult sport leagues and other outdoor recreation activities. In the winter months the Department is tasked with snow removal on City owned facilities, city sidewalks, Park parking lots, and South Davis Recreation Center.

#### Major