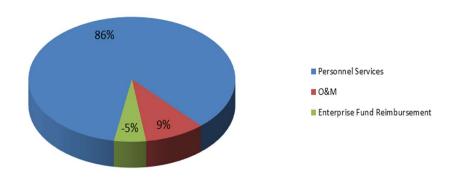

| FY2024           |  |  |  |  |  |  |  |  |
|                        |                                                                                                                  | FY2021 Actual                                                                                                             | Actual           | Target           | Budget           |  |  |  |  |  |  |  |  |
| Performance Indicator: | Number of traffic cases.                                                                                         | No data                                                                                                                   | 595              | 550              | 550              |  |  |  |  |  |  |  |  |

## Legal Budget Graphs

FY 2023-2024 Legal Budget







# Legal Budget

| 1  | LEGAL                |             |                                    |             |                    |             |          |          |             |             | Amended     |             |          | 1  |
|----|----------------------|-------------|------------------------------------|-------------|--------------------|-------------|----------|----------|-------------|-------------|-------------|-------------|----------|----|
| 2  |                      |             |                                    | Fiscal Year | <b>Fiscal Year</b> | Fiscal Year | 6 Month  | 6 Month  | Fiscal Year | Fiscal Year | Fiscal Year | Fiscal Year | Dollar   | 2  |
| 3  | Account              | t Number    | Account Description                | 2020        | 2021