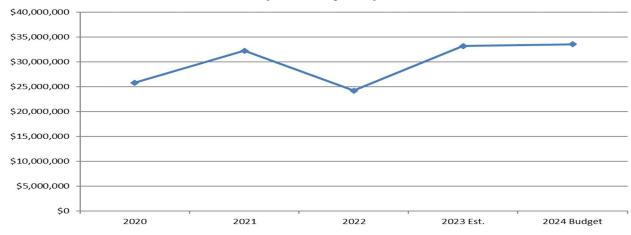

| Tier 1 City Prior      | Tier 1 City Priority: Financial Balance & Accountability            |                                                                                           |        |          |        |  |  |  |  |  |  |  |
|------------------------|---------------------------------------------------------------------|-------------------------------------------------------------------------------------------|--------|----------|--------|--|--|--|--|--|--|--|
| Priority Objecti       | ve: Transparency                                                    |                                                                                           |        |          |        |  |  |  |  |  |  |  |
| Department Strategy:   | Facilitate informed decision making and ac                          | Facilitate informed decision making and accountability to both elected officials and city |        |          |        |  |  |  |  |  |  |  |
|                        | management through monthly financial and budget-to-actual reporting |                                                                                           |        |          |        |  |  |  |  |  |  |  |
|                        |                                                                     | Performance Measures                                                                      |        |          |        |  |  |  |  |  |  |  |
|                        |                                                                     | FY2021                                                                                    | FY2022 | FY2023   | FY2024 |  |  |  |  |  |  |  |
|                        |                                                                     | Actual                                                                                    | Actual | Target   | Budget |  |  |  |  |  |  |  |
| Performance Indicator: | Number of months the financial reports                              |                                                                                           |        | On Track |        |  |  |  |  |  |  |  |
|                        | were distributed timely?                                            | 12                                                                                        | 12     | for 12   | 12     |  |  |  |  |  |  |  |
|                        |                                                                     |                                                                                           |        |          |        |  |  |  |  |  |  |  |