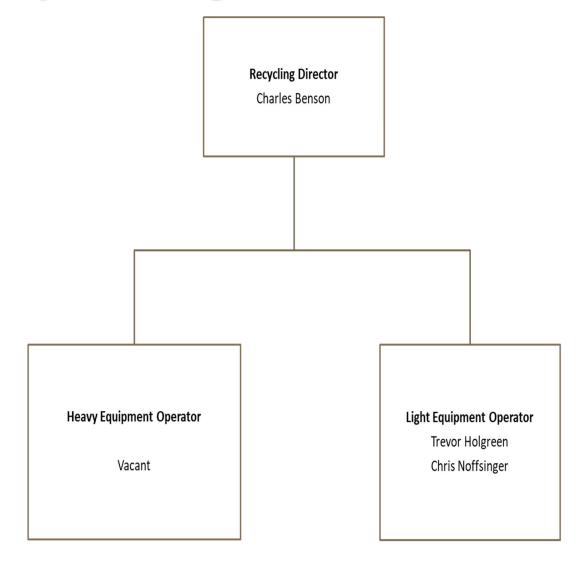

EARNINGS ( TOTAL RECY EARNINGS ( OPERATING 588010           | al Accounting (LOSS) BEFORE YCLING EXPEN: (LOSS) BEFORE 5 TRANSFERS II | Fixed Assets Adjustments  Adjustments  TRANSFERS  SES  OPERATING TRANSFERS  N (OUT):  Transfer From Other Funds Use of (Addition to) Net Position | 0<br>0<br>(226,832)<br>650,812<br>(226,832) | 0<br>0<br>(212,947)<br>653,387<br>(212,947)            | 0<br>0<br>2,473<br>582,227<br>2,473 | 0<br>0<br>74,623<br>292,571<br>74,623 | 0<br>0<br>42,882<br>262,273<br>42,882                   | 0<br>0<br>117,505<br>554,844<br>117,505                   | (50,685)<br>(50,685)<br>(50,685)             | 0                      | 0<br>0<br>(441,853)<br>1,070,413<br>(441,853) | (391,16<br>437,52<br>(391,16                     |

# Recycling Department Organizational Chart



## Landfill Department

### **Department Description**

The Bountiful City Landfill provides an environmentally responsible solid waste disposal area for the residents of Bountiful. This is accomplished by planning and constructing all weather roads leading to dumping cells. Controlling blowing litter with fences and daily cover to keep litter on site for clean-up. Diverting metals to a recycling area for processing. Diverting green waste from all South Davis Cities into the composting program to prolong the life of the Bountiful City Landfill.

### Major Roles & Critical Functions

- > Comply with all environmental regulations required by State and Federal agencies.
- > Keep the landfill organized and safe for all that visit the site.
- > Prolong the useful life of the facility.
- > Pla