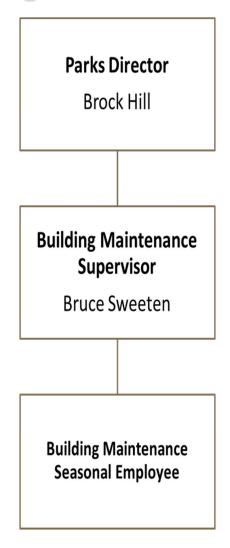

|          |          |             |             |             |             |          | 38 |
| 39 | 104160                          | Gen. Govt. Buildings - Gen. Fund     | 109,874     | 130,478     | 108,925     | 49,852   | 68,752   | 118,604     | 134,004     |             | 144,520     | 10,516   | 39 |
| 40 | 454160                          | Gen. Govt. Buildings - Capital Proj. | 0           | 49,636      | 0           | 8,700    | 0        | 8,700       | 10,500      |             | 0           | (10,500) | 40 |
| 41 | TOTAL GOVT BLDGS - GET          | N & CAP                              | 109,874     | 180,114     | 108,925     | 58,552   | 68,752   | 127,304     | 144,504     | 0           | 144,520     | 16       | 41 |

# **Government Buildings Organizational Chart**



## Police Department

## **Department Description**

The police department has the responsibility to enforce federal, state, and local laws and to provide assistance related to matters of public safety. We accomplish this by providing the following services: patrol officers, detectives, "POP" officers, metro narcotics officer, school resource officers, multiagency dispatching, records services, evidence custodian and school crossing guards. We collect revenue to cover a portion of these services including; dispatch, school resource officers, metro narcotics officer, DUI enforcement, Second District Court building lease and miscellaneous state and federal grants and reimbursements.

## Major Roles & Critical Functions

- Enforce federal, state and local laws.
- > Provide public safety for