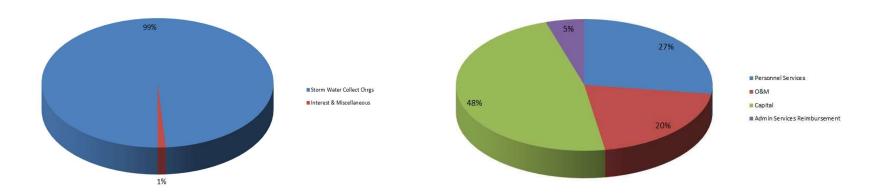

#### Fiscal Year Priorities

- Work alongside the Executive and Legal departments to issue, track, and ensure legal compliance for fiber revenue bonds. The bond proceeds will be used for the construction costs of a City-owed fiber-optic network
- Work alongside many departments of the City to establish policies, procedures, and accounting for a new fiber-optic utility owned by the City
- Work alongside Information Technology staff to finalize the upgrade to the City's financial operating software (Munis). This also includes switching over to a new payment processor and adjusting City practices regarding payment card fees
- Establish good policies and practices for the first full fiscal year of the City investing all of its investment portfolio
- Training of new City Treasurer and repurposing of the position to also be a Senior Accountant (retirement of employee)