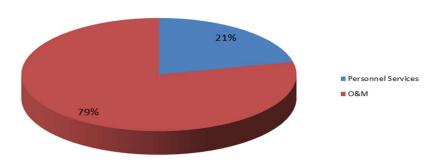

Ongoing budget request? | Policy Priority                              |
|---------------|------------------|---------------------------------------------------------------------------------------------------------------------------------------------------------------------------------------------------------|-------------------------|----------------------------------------------|
| 411000-491640 | Personnel        | Notwithstanding increases in medical insurance and cost of living, there is only a \$4,464 increase for the entire salary and benefits category. This includes insurance and state retirement benefits. | Yes                     | Open, Accessible, and Interactive Government |

## Workers' Compensation Budget Graphs



## FY 2023-2024 Worker's Compensation Insurance Expense





# Budget History (Less Capital)



# Workers' Compensation Budget

| 1        | WORKERS   | S COMPENSAT    | TION                              |                     |                     |                     |                   |                     |                       |                            | Amended                    |                            |                  | 1        |
|----------|-----------|----------------|-----------------------------------|---------------------|---------------------|---------------------|-------------------|---------------------|-----------------------|----------------------------|----------------------------|----------------------------|------------------|----------|
| 2        | Acco      | ount Number    | Account Description               |