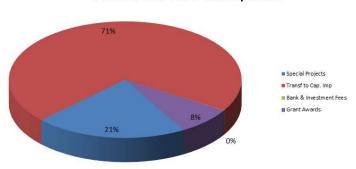

|
|--------------|---------------------|---------------------------------------|-------------------------|--------------------------------------|
| 313000       | Sales and           | Expected increase of \$65,361 in      | Yes                     | Financial Balance and Accountability |
|              | Use Tax             | revenues.                             |                         |                                      |
| n/a          | Use of Fund         | \$570,185 used from prior earnings to | No                      | Financial Balance and Accountability |
|              | Balance             | balance expenditures                  |                         |                                      |

# **RAP Tax Budget Graphs**





#### FY 2023-2024 RAP Tax Expenses



# Budget History (Less Capital)



# **RAP Tax Budget**

| 1  | RAP TAX               |            |                                   |             |             |             |         |           |             |             | Amended     |             |           | 1  |
|----|-----------------------|------------|-----------------------------------|-------------|-------------|-------------|---------|-----------|-------------|-------------|-------------|-------------|-----------|----|
| 2  |                       |            |                                   | Fiscal Year | Fiscal Year | Fiscal Year | 6 Month | 6 Month   | Fiscal Year | Fiscal Year | Fiscal Year | Fiscal Year | Dollar    | 2  |
| 3  | Acco                  | unt Number | <b>Account Description</b>        | 2020