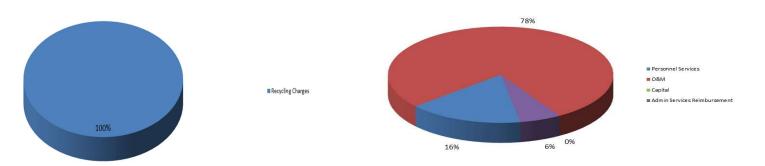

| PC         | DLICE            |                    |                                        |             |             |             |         |          |             |             | Amended     |             |         |
|------------|------------------|--------------------|----------------------------------------|-------------|-------------|-------------|---------|----------|-------------|-------------|-------------|-------------|---------|
|            |                  |                    |                                        | Fiscal Year | Fiscal Year | Fiscal Year | 6 Month | 6 Month  | Fiscal Year | Fiscal Year | Fiscal Year | Fiscal Year | Dollar  |
|            | Acco             | ount Number        | Account Description                    | 2020        | 2021        | 2022        | Actual  | Estimate | 2023 Est.   | 2023 Budget | 2023 Budget | 2024 Budget | Change  |
|            |                  |                    |                                        |             |             |             |         |          |             |             |             |             |         |
| OP         | PERATIONS & MA   | AINTENANCE         |                                        |             |             |             |         |          |             |             |             |             | 0       |
|            | 104216           | 445100             | Public Safety Supplies                 | 1,550       | 1,068       | 1,837       | 439     | 1,761    | 2,200       | 2,200       |             | 2,200       | 0       |
|            | 104216           | 461000             | Miscellaneous Expense                  | 293         | 253         | 238         | 177     | 175      | 352         | 0           |             | 0           | 0       |
| TO         | OTAL OPER. & MA  | AINT.              |                                        | 1,843       | 1,321       | 2,075       | 616     | 1,936    | 2,552       | 2,200       | 0           | 2,200       | 0       |
| _          |                  |                    |                                        |             |             |             |         |          |             |             |             |             |         |
| <u>TO</u>  | OTAL CROSSING    | GUARDS - G. F.     |                                        | 132,358     | 106,928     | 131,105     | 62,287  | 74,179   | 136,466     | 155,710     | 0           | 163,385     | 7,675   |
| L          |                  |                    |                                        |             |             |             |         |          |             |             |             |             |         |
| PO         | DLICE - SCHOOL I | RESOURCE OFFICER   |                                        |             |             |             |         |          |             |             |             |             |         |
| _          | RSONNEL SERVI    |                    |                                        |             |             |             |         |          |             |             |             |             |         |
| 5          | 104217           | 411100             | Salaries - Officer                     | 8,535       | 30,045      | 63,321      | 0       | 0        | 0           | 0           |             | 0           | 0       |
| 5          | 104217           | 411110             | Salaries - SRO                         | 128,340     | 147,383     | 134,835     | 59,387  | 65,000   | 124,387     | 126,064     |             | 141,474     | 15,410  |
| 7          | 104217           | 411120             | Salaries - PROS                        | 37,409      | 48,604      | 69,905      | 33,537  | 45,545   | 79,082      | 136,642     |             | 143,488     | 6,846   |
| 3          | 104217           | 411130             | Salaries - PROS II                     | 10,982      | 11,975      | 17,217      | 10,299  | 13,150   | 23,449      | 49,239      |             | 51,716      | 2,477   |
| 9          | 104217           | 413010             | Fica Taxes                             | 13,356      | 17,109      | 20,969      | 7,682   | 8,786    | 16,468      | 23,940      |             | 25,832      | 1,892   |
| )          | 104217           | 413020             | Employee Medical Ins                   | 44,243      | 58,020      | 53,693      | 15,499  | 18,684   | 34,183      | 34,601      |             | 32,717      | (1,885) |
| L          | 104217           | 413030             | Employee Life Ins                      | 784         | 1,007       | 1,021       | 329     | 462      | 791         | 791         |             | 880         | 89      |
| 2          | 104217           | 413040             | State Retirement & 401 K               | 65,831      | 85,009      | 91,324      | 29,699  | 40,705   | 70,404      | 65,383      |             | 72,958      | 7,575   |
|            | 104217           | 491640             | WorkersCompPremiumCharge-ISF           | 3,710       | 4,768       | 5,717       | 2,072   | 3,000    | 5,072       | 6,239       |             | 6,734       | 495     |
| <u> TO</u> | OTAL PERSONNE    | L SERVICES         |                                        | 313,190     | 403,921     | 458,001     | 158,503 | 195,332  | 353,835     | 442,899     | 0           | 475,797     | 32,898  |
|            |                  |                    |                                        |             |             |             |         |          |             |             |             |             |         |
| _          | PERATIONS & MA   | AINTENANCE         |                                        |             |             |             |         |          |             |             |             |             |         |
| , <u> </u> |                  |                    |                                        |             |             |             |         |          |             | _           | _           | _           |         |
| _          | OTAL OPER. & MA  | AINT.              |                                        | 0           | 0           | 0           | 0       | 0        | 0           | 0           | 0           | 0           | 0       |
|            |                  | COLUDER OFFICER O  | ENERAL FUND                            | 242.400     | 102.024     | 450.004     | 450 500 | 405.222  | 252 025     | 442.000     |             | 475 707     | 22 222  |
| _          | TAL SCHOOL RE    | SOURCE OFFICER - G | BENERAL FUND                           | 313,190     | 403,921     | 458,001     | 158,503 | 195,332  | 353,835     | 442,899     | 0           | 475,797     | 32,898  |
| L          | OLIOD LAW ENEC   | DOCEMENT           |                                        |             |             |             |         |          |             |             |             |             |         |
|            | QUOR LAW ENFO    |                    |                                        |             |             |             |         |          |             |             |             |             |         |
| 1 PE       | 104218           | 411100             | Salaries - Officer                     | 4,281       | 1,738       | 4,070       | 2,729   | 10,271   | 13,000      | 13,000      |             | 13,000      | 0       |
| 5          | 104218           | 411200             | D.U.I Cases                            | 10,000      | 10,000      | 10,000      | 5,000   | 0        | 5,000       | 10,000      |             | 10,000      | 0       |
| 5          | 104218           | 413010             | Fica Taxes                             | 322         | 130         | 304         | 207     | 500      | 707         | 1,759       |             | 1,759       | 0       |
| 7          | 104218           | 413020             | Employee Medical Ins                   | 395         | 96          | 424         | 90      | 310      | 400         | 1,739       |             | 1,739       | 0       |
| '<br>3     | 104218           | 413040             | State Retirement & 401 K               | 4           | 22          | 0           | 0       | 0        | 0           |             |             | 1 0         | 0       |
| )          | 104218           | 491640             | WorkersCompPremiumCharge-ISF           | 86          | 34          | 81          | 55      | 45       | 100         | 460         |             | 460         | 0       |
| _          | OTAL PERSONNEI   |                    | ************************************** | 15,088      | 12.020      | 14,878      | 8,080   | 11,126   | 19.206      | 25,219      | 0           | <b>-</b>    | 0       |