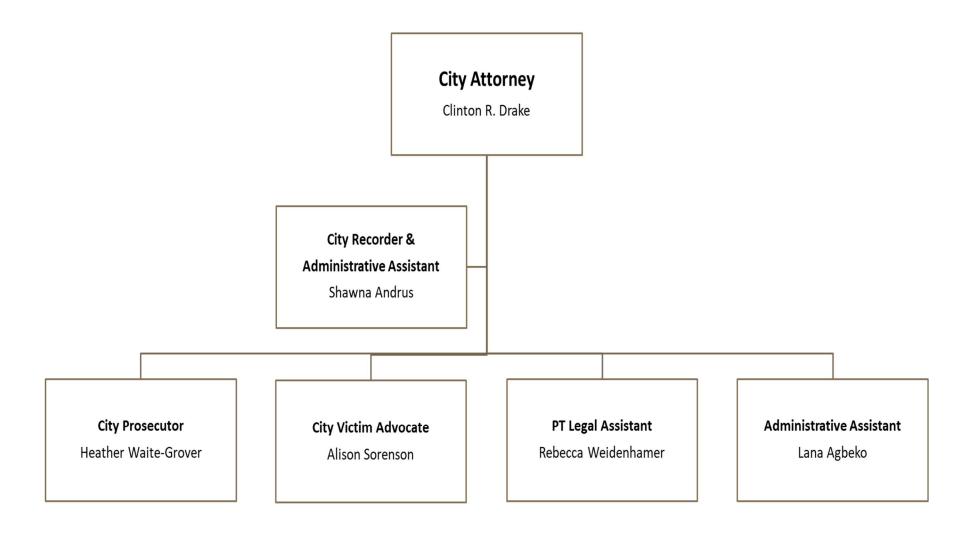

| 187,240  | 211,074  | 398,314     | 405,503     |             | 462,273     | 56,770   | 42 |
| 43 | 454120               |             | Legal - Capital Projects Fund      | 0           | 0                  | 0           | 0        | 0        | 0           | 0           |             | 402,273     | 0        | 43 |
| 44 | TOTAL LEGAL -        | - GENERAL   |                                    | 359,252     | 392,196            | 389,367     | 187,240  | 211,074  | 398,314     | 405,503     | 0           | 462,273     | 56,770   | 44 |
|    | TO THE LEGAL         | SEINERAL    | or on the                          | 333,232     | 332,130            | 303,307     | 107,240  | _11,0/4  | 330,314     | 403,303     |             | 702,273     | 30,770   |    |

# Legal Organizational Chart



## **Executive Department**

## **Department Description**

The Executive Department is managed by the City Manager who is responsible for the day-to-day operations of the City. The department includes the Assistant City Manager and City Recorder. The Department oversees the execution of all City operations through twenty-nine departments or functions. Specific roles of the Department include development of the annual budget, management of elections, maintenance of city records, making policy recommendations to the City Council, coordination with partner agencies, and representation of the City through website, social media, and various media outlets.

## Major Roles & Critical Functions

- Ensure the long-term viability of Bountiful City's finances and infrastructure.
- Oversee the hiri