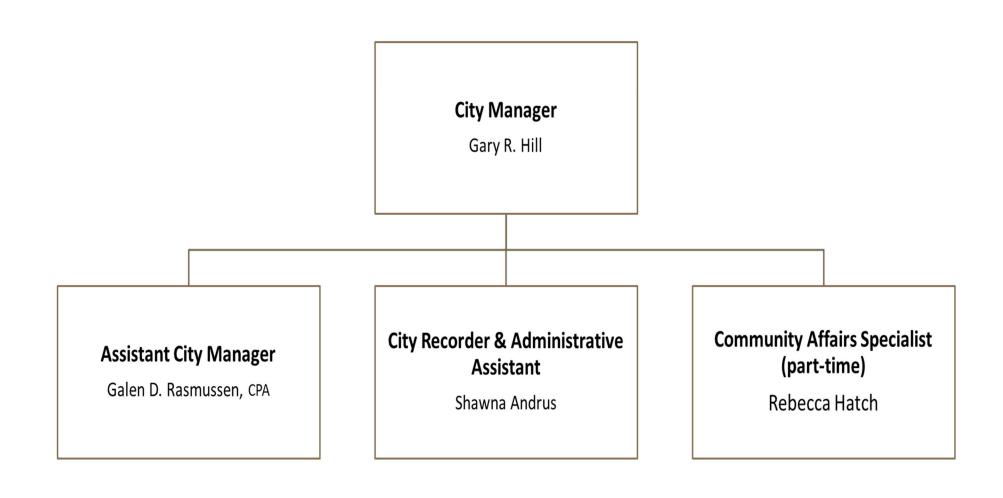

|             |             |             |          |          |             |             |             |             |         |
| 10413   |                   | Executive - General Fund           | 171,922     | 198,930     | 197,929     | 113,888  | 109,064  | 222,952     | 217,517     |             | 226,054     | 8,537   |
| 45413   |                   | Executive - Capital Projects Fund  | 0           | 0           | 0           | 0        | 0        | 0           | 0           |             | 0           | 0       |
| TOTAL   | EXECUTIVE - GENE  | RAL & CAPITAL                      | 171,922     | 198,930     | 197,929     | 113,888  | 109,064  | 222,952     | 217,517     | 0           | 226,054     | 8,53    |

# **Executive Organizational Chart**



## Human Resources Department

## **Department Description**

The Human Resources (HR) and Payroll Department supports City departments with all HR, payroll, and benefits. This includes recruiting and hiring, wage and benefit surveys, labor law compliance, records management, company relationships, and workers' compensation. Payroll processes include bi-weekly payroll for approximately 185 full-time and 83 part-time employees including the processing of benefits such as medical, dental, vision, life insurance, retirement, and tax reporting. The department also supports the South Davis Recreation District with payroll and benefits functions as well as limited HR functions as needed for 15 full-time and 422 part-time employees. The HR Department is staffed by two full-time employees.

## M