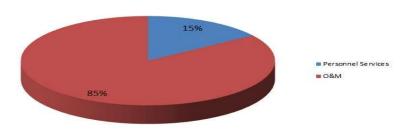

#### FTE Summary by Department and Fund

Fiscal Year 2023-2024

|                              |              | FT     | FT      | PT    | PT     | TOTAL  | TOTAL   |
|------------------------------|--------------|--------|---------|-------|--------|--------|---------|
| Department                   | Fund         | FTE    | HRS     | FTE   | HRS    | FTE    | HRS     |
| Legislative                  | General      | 0.50   | 1,040   | 0.38  | 780    | 0.88   | 1,820   |
| Legal                        | General      | 2.60   | 5,408   | 1.18  | 2,458  | 3.78   | 7,866   |
| Executive                    | General      | 1.30   | 2,704   | 0.00  | 0      | 1.30   | 2,704   |
| Information Systems          | General      | 2.00   | 4,160   | 1.00  | 2,080  | 3.00   | 6,240   |
| Human Resources              | General      | 1.60   | 3,328   | 0.00  | 0      | 1.60   | 3,328   |
| Finance                      | General      | 9.00   | 16,640  | 1.60  | 3,328  | 10.60  | 19,968  |
| Government Buildings         | General      | 1.00   | 2,080   | 0.56  | 1,166  | 1.56   | 3,246   |
| Police                       | General      | 58.00  | 120,640 | 9.37  | 19,482 | 67.37  | 140,122 |
| Streets                      | General      | 17.95  | 37,336  | 1.06  | 2,200  | 19.01  | 39,536  |
| Parks                        | General      | 6.90   | 14,352  | 9.13  | 18,986 | 16.03  | 33,338  |
| Engineering                  | General      | 5.50   | 11,440  | 0.37  | 760    | 5.87   | 12,200  |
| Planning                     | General      | 3.60   | 7,488   | 0.00  | 0      | 3.60   | 7,488   |
| Total General Fund           |              |        |         |       |        |        |         |
| Total General Fund           |              | 109.95 | 226,616 | 24.65 | 51,240 | 134.60 | 277,856 |
|                              |              |        |         |       |        |        |         |
| Storm Water                  | Storm Water  | 5.25   | 8,840   | 0.82  | 1,700  | 6.07   | 10,540  |
| Water                        | Water        | 15.00  | 31,200  | 1.25  | 2,600  | 16.25  | 33,800  |
| Power                        | Power        | 31.00  | 64,480  | 1.83  | 3,812  | 32.83  | 68,292  |
| Golf                         | Golf         | 4.00   | 8,320   | 10.43 | 21,700 | 14.43  | 30,020  |
| Recycling                    | Sanitation   | 2.00   | 4,160   | 0.50  | 1,040  | 2.50   | 5,200   |
| Landfill                     | Sanitation   | 7.05   | 14,664  | 2.64  | 5,500  | 9.69   | 20,164  |
| Refuse Collection            | Sanitation   | 6.35   | 13,208  | 0.50  | 1,040  | 6.85   | 14,248  |
| Cemetery                     | Cemetery     | 3.00   | 6,240   | 1.44  | 3,000  | 4.44   | 9,240   |
| Total Enterprise Funds       |              | 73.65  | 151,112 | 19.41 | 40,392 | 93.06  | 191,504 |
|                              |              |        |         |       |        |        |         |
| Liability                    | Liability    | 0.50   | 1,040   | 0.00  | 0      | 0.50   | 1,040   |
| Workers Compensation         | Workers Comp | 0.50   | 1,040   | 0.00  | 0      | 0.50   | 1,040   |
| Total Internal Service Funds |              | 1.00   | 2,080   | 0.00  | 0      | 1.00   | 2,080   |
|                              |              |        |         |       |        |        |         |
| RDA                          | RDA          | 0.40   | 832     | 0.50  | 1,040  | 0.90   | 1,872   |
| TOTAL ALL FUNDS              |              | 185.00 | 380,640 | 44.56 | 92,672 | 229.56 | 473,312 |
|                              |              |        |         |       |        |        |         |