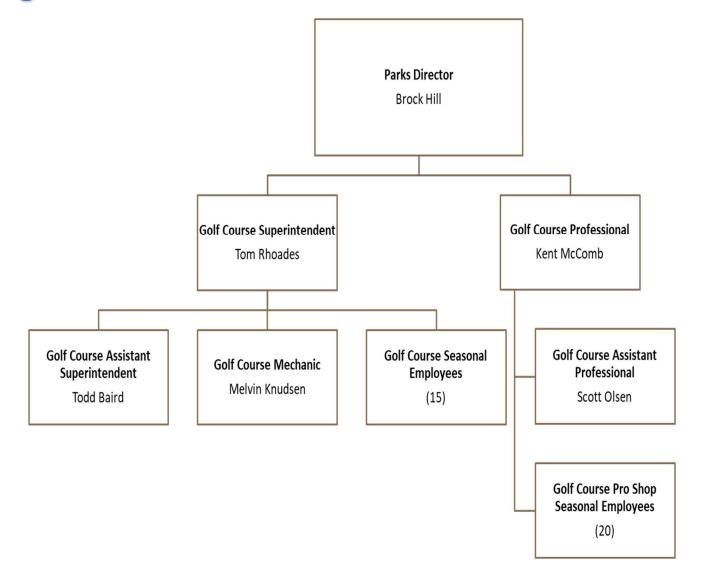

193,690     | 234,521     | _           | 603,974     | 369,453   |
|           | AL OPER   | KATING TRANS     | SFERS IN (OUT)                          | 0                   | 0           | 0           | 0            | 193,690   | 193,690     | 234,521     | 0           | 603,974     | 369,453   |
| 0         | E & DAUGE | CC (1 OCC)       |                                         | (202.623)           | 42.452      | 0.255       | 460.22.      | (450.223) |             | _           |             |             |           |
| 1 NET I   | EARNIN    | GS (LOSS)        |                                         | (202,628)           | 12,462      | 8,366       | 169,334      | (169,334) | 0           | 0           | 0           | 0           | 0         |

### **Golf Organizational Chart**



#### Sanitation Fund

#### Description

In December 2022, the Bountiful City Council approved an organizational change to combine the separate operations of the Recycling, Landfill, and Sanitation Funds into one Sanitation Fund for budgeting and financial reporting purposes. This change was made to capture operational efficiencies and cost savings along with simplifying reporting and better reflecting the interdependence of each operation. While the former three separate funds will now be combined in one overall fund for budgeting and financial reporting, each of the operations will still be maintained internally as departments which will roll forward to the Sanitation fund level. This reporting structure was designed to allow management and elected officials the ability to evaluate each