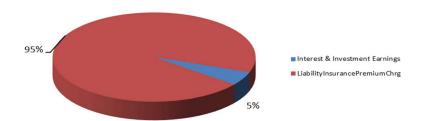

# **Inter-City Revenues & Transfers**

#### **BOUNTIFUL CITY INTER-CITY REVENUE TRANSFERS**

Fiscal Year 2023-2024

| <b>FUND NUMBER</b> | FUND NAME & TRANSFER DESCRIPTION        | AMOUNT    | <b>TOTAL FUND</b> |
|--------------------|-----------------------------------------|-----------|-------------------|
| 10                 | General Fund                            |           |                   |
|                    | Contribution from Light & Power         | 3,050,000 |                   |
|                    | Total General Fund                      |           | 3,050,000         |
| 45                 | Capital Projects Fund                   |           |                   |
|                    | From RAP Tax Fund                       | 959,500   |                   |
|                    | <b>Total Capital Projects Fund</b>      |           | 959,500           |
| 61                 | Computer Replacement Fund:              |           |                   |
|                    | Charges for Services                    | 53,869    |                   |
|                    | <b>Total Computer Maintenance Fund</b>  |           | 53,869            |
| 63                 | Liability Insurance Fund:               |           |                   |
|                    | Contribution - Insurance Premiums       | 591,497   |                   |
|                    | Total Liability Insurance Fund          |           | 591,497           |
| 64                 | Worker's Compensation Insurance Fund:   |           |                   |
|                    | Contribution - W/C Premium              | 350,973   |                   |
|                    | <b>Total Worker's Compensation Fund</b> |           | 350,973           |
| TOTAL              |                                         |           | 5,005,839         |