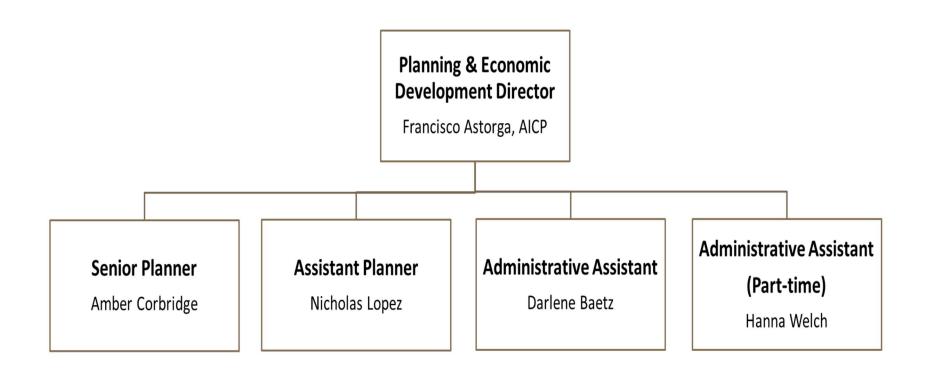

357,844                    |                            | 414,476                    | 56,63            |
|                                                      | ing - Capital Projects Fund | 0                   | 0                   | 0                   | 0                 | 0                   | 0                        | 0                          |                            | 0                          |                  |
| TOTAL PLANNING - GEN. & CAP.                         |                             | 263,456             | 324,319             | 285,254             | 163,572           | 441,695             | 605,267                  | 357,844                    | 0                          | 414,476                    | 56,63            |

# **Planning Organizational Chart**



## City of Bountiful, Utah

# FY2023-2024 Operating & Capital Budget

## **Tentative Budget**

#### **DEBT SERVICE FUNDS:**

• Debt Service Fund



This Photo by Unknown Author is licensed under CC BY-ND

## **Debt Service Fund**

## Department Description

The Debt Service Fund accounts for resources that will be used to service general long-term debt of the City. This is debt of a general nature rather than debt specifically applicable to Enterprise Funds, which is accounted for within those respective funds of the City.

In fiscal year 2023 the City issued general obligation bonds with a par value of \$7,625,000 and premium of \$529,836.80. These bonds were issued for the acquisition and development costs of a ten-acre recreation property and various trail systems within the City. At