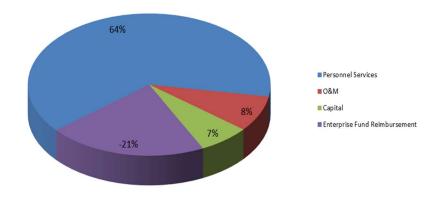

Budgets are developed from the base established in the previous year. Personnel Services increases stem from adjustments in the rates for health insurance (with a 7% increase over the prior year) a 5% cost of living allowance, and compensation adjustments for merit-based pay and/or market adjustments (for those eligible). Operations and Maintenance expenditures are subject to adjustments for such items as utility costs, maintenance agreements and the like. Capital expenditures are based on the need for replacement of infrastructure in accordance with the long-term capital plan of the City.