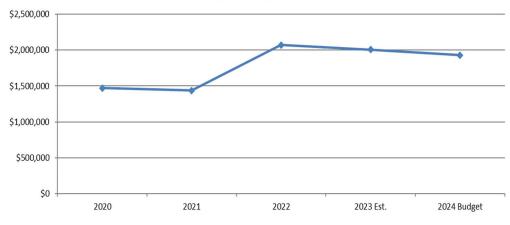

| PC         | DLICE            |                    |                                        |             |             |             |         |          |             |             | Amended     |             |         |
|------------|------------------|--------------------|----------------------------------------|-------------|-------------|-------------|---------|----------|-------------|-------------|-------------|-------------|---------|
|            |                  |                    |                                        | Fiscal Year | Fiscal Year | Fiscal Year | 6 Month | 6 Month  | Fiscal Year | Fiscal Year | Fiscal Year | Fiscal Year | Dollar  |
|            | Acco             | ount Number        | Account Description                    | 2020        | 2021        | 2022        | Actual  | Estimate | 2023 Est.   | 2023 Budget | 2023 Budget | 2024 Budget | Change  |
|            |                  |                    |                                        |             |             |             |         |          |             |             |             |             |         |
| OP         | PERATIONS & MA   | AINTENANCE         |                                        |             |             |             |         |          |             |             |             |             | 0       |
|            | 104216           | 445100             | Public Safety Supplies                 | 1,550       | 1,068       | 1,837       | 439     | 1,761    | 2,200       | 2,200       |             | 2,200       | 0       |
|            | 104216           | 461000             | Miscellaneous Expense                  | 293         | 253         | 238         | 177     | 175      | 352         | 0           |             | 0           | 0       |
| TO         | OTAL OPER. & MA  | AINT.              |                                        | 1,843       | 1,321       | 2,075       | 616     | 1,936    | 2,552       | 2,200       | 0           | 2,200       | 0       |
| _          |                  |                    |                                        |             |             |             |         |          |             |             |             |             |         |
| <u>TO</u>  | OTAL CROSSING    | GUARDS - G. F.     |                                        | 132,358     | 106,928     | 131,105     | 62,287  | 74,179   | 136,466     | 155,710     | 0           | 163,385     | 7,675   |
| L          |                  |                    |                                        |             |             |             |         |          |             |             |             |             |         |
| PO         | DLICE - SCHOOL I | RESOURCE OFFICER   |                                        |             |             |             |         |          |             |             |             |             |         |
| _          | RSONNEL SERVI    |                    |                                        |             |             |             |         |          |             |             |             |             |         |
| 5          | 104217           | 411100             | Salaries - Officer                     | 8,535       | 30,045      | 63,321      | 0       | 0        | 0           | 0           |             | 0           | 0       |
| 5          | 104217           | 411110             | Salaries - SRO                         | 128,340     | 147,383     | 134,835     | 59,387  | 65,000   | 124,387     | 126,064     |             | 141,474     | 15,410  |
| 7          | 104217           | 411120             | Salaries - PROS                        | 37,409      | 48,604      | 69,905      | 33,537  | 45,545   | 79,082      | 136,642     |             | 143,488     | 6,846   |
| 3          | 104217           | 411130             | Salaries - PROS II                     | 10,982      | 11,975      | 17,217      | 10,299  | 13,150   | 23,449      | 49,239      |             | 51,716      | 2,477   |
| 9          | 104217           | 413010             | Fica Taxes                             | 13,356      | 17,109      | 20,969      | 7,682   | 8,786    | 16,468      | 23,940      |             | 25,832      | 1,892   |
| )          | 104217           | 413020             | Employee Medical Ins                   | 44,243      | 58,020      | 53,693      | 15,499  | 18,684   | 34,183      | 34,601      |             | 32,717      | (1,885) |
| L          | 104217           | 413030             | Employee Life Ins                      | 784         | 1,007       | 1,021       | 329     | 462      | 791         | 791         |             | 880         | 89      |
| 2          | 104217           | 413040             | State Retirement & 401 K               | 65,831      | 85,009      | 91,324      | 29,699  | 40,705   | 70,404      | 65,383      |             | 72,958      | 7,575   |
|            | 104217           | 491640             | WorkersCompPremiumCharge-ISF           | 3,710       | 4,768       | 5,717       | 2,072   | 3,000    | 5,072       | 6,239       |             | 6,734       | 495     |
| <u> TO</u> | OTAL PERSONNE    | L SERVICES         |                                        | 313,190     | 403,921     | 458,001     | 158,503 | 195,332  | 353,835     | 442,899     | 0           | 475,797     | 32,898  |
|            |                  |                    |                                        |             |             |             |         |          |             |             |             |             |         |
| _          | PERATIONS & MA   | AINTENANCE         |                                        |             |             |             |         |          |             |             |             |             |         |
| , <u> </u> |                  |                    |                                        |             |             |             |         |          |             | _           | _           | _           |         |
| _          | OTAL OPER. & MA  | AINT.              |                                        | 0           | 0           | 0           | 0       | 0        | 0           | 0           | 0           | 0           | 0       |
|            |                  | COLUDER OFFICER O  | ENERAL FUND                            | 242.400     | 102.024     | 450.004     | 450 500 | 405.222  | 252 025     | 442.000     |             | 475 707     | 22 222  |
| _          | TAL SCHOOL RE    | SOURCE OFFICER - G | BENERAL FUND                           | 313,190     | 403,921     | 458,001     | 158,503 | 195,332  | 353,835     | 442,899     | 0           | 475,797     | 32,898  |
| L          | OLIOD LAW ENEC   | DOCEMENT           |                                        |             |             |             |         |          |             |             |             |             |         |
|            | QUOR LAW ENFO    |                    |                                        |             |             |             |         |          |             |             |             |             |         |
| 1 PE       | 104218           | 411100             | Salaries - Officer                     | 4,281       | 1,738       | 4,070       | 2,729   | 10,271   | 13,000      | 13,000      |             | 13,000      | 0       |
| 5          | 104218           | 411200             | D.U.I Cases                            | 10,000      | 10,000      | 10,000      | 5,000   | 0        | 5,000       | 10,000      |             | 10,000      | 0       |
| 5          | 104218           | 413010             | Fica Taxes                             | 322         | 130         | 304         | 207     | 500      | 707         | 1,759       |             | 1,759       | 0       |
| 7          | 104218           | 413020             | Employee Medical Ins                   | 395         | 96          | 424         | 90      | 310      | 400         | 1,739       |             | 1,739       | 0       |
| '<br>3     | 104218           | 413040             | State Retirement & 401 K               | 4           | 22          | 0           | 0       | 0        | 0           |             |             | 1 0         | 0       |
| )          | 104218           | 491640             | WorkersCompPremiumCharge-ISF           | 86          | 34          | 81          | 55      | 45       | 100         | 460         |             | 460         | 0       |
| _          | OTAL PERSONNEI   |                    | ************************************** | 15,088      | 12.020      | 14,878      | 8,080   | 11,126   | 19.206      | 25,219      | 0           | <b>-</b>    | 0       |

| 1  | POLICE           |                |                              |             |             |             |         |          |             |             | Amended     |             |         | 1  |
|----|------------------|----------------|------------------------------|-------------|-------------|-------------|---------|----------|-------------|-------------|-------------|-------------|---------|----|
| 2  |                  |                |                              | Fiscal Year | Fiscal Year | Fiscal Year | 6 Month | 6 Month  | Fiscal Year | Fiscal Year | Fiscal Year | Fiscal Year | Dollar  | 2  |
| 3  | Acco             | ount Number    | Account Description          | 2020        | 2021        | 2022        | Actual  | Estimate | 2023 Est.   | 2023 Budget | 2023 Budget | 2024 Budget | Change  | 3  |
| 4  |                  |                |                              |             | -           |             |         |          |             |             |             |             |         | 4  |
| 5  | OPERATIONS & M   | AINTENANCE     |                              |             |             |             |         |          |             |             |             |             |         | 5  |
| 6  | 104218           | 445100         | Public Safety Supplies       | 26,313      | 25,396      | 14,923      | 12,650  | 4,131    | 16,781      | 16,781      |             | 18,608      | 1,827   | 6  |
| 7  | TOTAL OPER. AND  | MAINT.         |                              | 26,313      | 25,396      | 14,923      | 12,650  | 4,131    | 16,781      | 16,781      | 0           | 18,608      | 1,827   | 7  |
| 8  |                  |                |                              |             |             |             |         |          |             |             |             |             |         | 8  |
| 9  | TOTAL LIQ. LAW E | NF GEN. FUND   |                              | 41,401      | 37,416      | 29,801      | 20,730  | 15,257   | 35,987      | 42,000      | 0           | 43,827      | 1,827   | 9  |
| 10 |                  |                |                              |             |             |             |         |          |             |             |             |             |         | 10 |
| 11 | PSAP E911        |                |                              |             |             |             |         |          |             |             |             |             |         | 11 |
| 12 | PERSONNEL SERVI  | CES            |                              |             |             |             |         |          |             |             |             |             |         | 12 |
| 13 | 104219           | 411000         | Salaries - Perm Employees    | 475,107     | 512,300     | 883,264     | 449,723 | 475,387  | 925,110     | 927,615     |             | 996,021     | 68,406  | 13 |
| 14 | 104219           | 412000         | Salaries-Temp & Part-Time    | 0           | 1,224       | 3,920       | 2,565   | 5,000    | 7,565       | 14,214      |             | 13,812      | (402)   | 14 |
| 15 | 104219           | 413010         | Fica Taxes                   | 0           | 5,781       | 66,476      | 34,207  | 38,207   | 72,414      | 72,783      |             | 77,943      | 5,160   | 15 |
| 16 | 104219           | 413020         | Employee Medical Ins         | 0           | 17,948      | 144,617     | 59,488  | 75,512   | 135,000     | 189,113     |             | 224,429     | 35,316  | 16 |
| 17 | 104219           | 413030         | Employee Life Ins            | 0           | 446         | 4,603       | 2,055   | 2,500    | 4,555       | 5,601       |             | 5,994       | 393     | 17 |
| 18 | 104219           | 413040         | State Retirement & 401 K     | 0           | 14,469      | 165,698     | 80,619  | 90,381   | 171,000     | 172,092     |             | 183,739     | 11,647  | 18 |
| 19 | 104219           | 414000         | Uniform Allowance            | 0           | 0           | 4,430       | 4,252   | 4,500    | 8,752       | 9,588       |             | 9,024       | (564)   | 19 |
| 20 | 104219           | 491640         | WorkersCompPremiumCharge-ISF | 0           | 234         | 2,677       | 1,370   | 1,470    | 2,840       | 2,690       |             | 2,894       | 204     | 20 |
| 21 | TOTAL PERSONNE   | L SERVICES     |                              | 475,107     | 552,404     | 1,275,685   | 634,279 | 692,957  | 1,327,236   | 1,393,696   | 0           | 1,513,856   | 120,160 | 21 |
| 22 |                  |                |                              |             |             |             |         |          |             |             |             |             |         | 22 |
| 23 | OPERATIONS & M   | AINTENANCE     |                              |             |             |             |         |          |             |             |             |             |         | 23 |
| 24 | 104219           | 422000         | Public Notices               | 1,720       | 719         | 1,210       | 0       | 1,300    | 1,300       | 2,000       |             | 2,000       | 0       | 24 |
| 25 | 104219           | 423000         | Travel & Training            | 3,692       | 5,879       | 4,988       | 1,468   | 3,418    | 4,886       | 4,886       |             | 4,886       | 0       | 25 |
| 26 | 104219           | 425000         | Equip Supplies & Maint       | 0           | 10,130      | 0           | 95      | 0        | 95          | 0           |             | 0           | 0       | 26 |
| 27 | 104219           | 428000         | Telephone Expense            | 98,442      | 91,614      | 82,585      | 13,721  | 80,000   | 93,721      | 109,807     |             | 109,807     | 0       | 27 |
| 28 | 104219           | 432000         | Examination & Evaluation     | 0           | 0           | 175         | 2,100   | 2,100    | 4,200       | 0           |             | 0           | 0       | 28 |
| 29 | 104219           | 445100         | Public Safety Supplies       | 2,453       | 7,191       | 8,984       | 394     | 3,000    | 3,394       | 0           |             | 0           | 0       | 29 |
| 30 | 104219           | 461000         | Miscellaneous Expense        | 0           | 0           | 86          | 120     | 150      | 270         | 0           |             | 0           | 0       | 30 |
| 31 | 104219           | 474500         | Machinery & Equipment        | 0           | 730         | 0           | 0       | 3,200    | 3,200       | 3,200       |             | 3,200       | 0       | 31 |
| 32 | TOTAL OPER. & M  | AINT.          |                              | 106,306     | 116,262     | 98,029      | 17,898  | 93,168   | 111,066     | 119,893     | 0           | 119,893     | 0       | 32 |
| 33 |                  |                |                              |             |             |             |         |          |             |             |             |             |         | 33 |
| 34 | TOTAL PSAP E911  | - GENERAL FUND |                              | 581,413     | 668,666     | 1,373,714   | 652,177 | 786,125  | 1,438,302   | 1,513,589   | 0           | 1,633,749   | 120,160 | 34 |

| 1 | POLICE                       |                             |             |             |             |           |           |             |             | Amended     | l 1         |           |
|---|------------------------------|-----------------------------|-------------|-------------|-------------|-----------|-----------|-------------|-------------|-------------|-------------|-----------|
| 2 |                              |                             | Fiscal Year | Fiscal Year | Fiscal Year | 6 Month   | 6 Month   | Fiscal Year | Fiscal Year | Fiscal Year | Fiscal Year | Dollar    |
| 3 | Account Number               | Account Description         | 2020        | 2021        | 2022        | Actual    | Estimate  | 2023 Est.   | 2023 Budget | 2023 Budget | 2024 Budget | Change    |
| 4 |                              |                             |             |             |             |           |           |             |             |             |             |           |
|   | POLICE - CAPITAL PROJECTS    |                             |             |             |             |           |           |             |             |             |             |           |
| , | 454210 472100                | Buildings                   | 0           | 0           | 143,946     | 0         | 0         | 0           | 0           |             | 388,200     | 388,200   |
|   | 454210 474500                | Machinery & Equipment       | 107,219     | 297,672     | 485,119     | 66,700    | 810,935   | 877,635     | 877,635     |             | 482,967     | (394,668) |
|   | TOTAL POLICE - CAP. PROJ.    |                             | 107,219     | 297,672     | 629,065     | 66,700    | 810,935   | 877,635     | 877,635     | 0           | 871,167     | (6,468)   |
|   |                              |                             |             |             |             |           |           |             |             |             |             |           |
|   | POLICE - RES OFFICER PROGRAI | M - CAPITAL PROJ.           |             |             |             |           |           |             |             |             |             |           |
|   |                              |                             |             |             |             |           |           |             |             |             |             |           |
|   | TOTAL RES. OFFICER - CAPITAL |                             | 0           | 0           | 0           | 0         | 0         | 0           | 0           | 0           | 0           | 0         |
|   |                              |                             |             |             |             |           |           |             |             |             |             |           |
|   | POLICE - PROS POLICE GRANT - | CAP. PROJ.                  |             |             |             |           |           |             |             |             |             |           |
|   |                              |                             |             |             |             |           |           |             |             |             |             |           |
|   | TOTAL PROS GRANT - CAPITAL   |                             | 0           | 0           | 0           | 0         | 0         | 0           | 0           | 0           | 0           | 0         |
|   |                              |                             |             |             |             |           |           |             |             |             |             |           |
|   | PSAP 911 - CAPITAL PROJECTS  |                             |             |             |             |           |           |             |             |             |             |           |
|   | TOTAL PSAP E911 - CAPITAL    |                             | 0           | 0           | 0           | 0         | 0         | 0           | 0           | 0           | 0           | 0         |
|   |                              |                             |             |             |             |           |           |             |             |             |             |           |
|   | BUDGET SUMMARY               |                             |             |             |             |           |           |             |             |             |             |           |
|   | 104210                       | Police                      | 6,516,462   | 6,718,352   | 6,358,979   | 3,445,194 | 3,943,162 | 7,388,356   | 7,330,272   |             | 7,409,745   | 79,473    |
|   | 104215                       | Police Reserves             | 597         | 1,189       | 1,028       | 35        | 0         | 35          | 10,000      |             | 10,000      | 0         |
|   | 104216                       | Police Crossing Guards      | 132,358     | 106,928     | 131,105     | 62,287    | 74,179    | 136,466     | 155,710     |             | 163,385     | 7,675     |
|   | 104217                       | School Resource Officer     | 313,190     | 403,921     | 458,001     | 158,503   | 195,332   | 353,835     | 442,899     |             | 475,797     | 32,898    |
|   | 104218                       | Liquor Law Enforcement      | 41,401      | 37,416      | 29,801      | 20,730    | 15,257    | 35,987      | 42,000      |             | 43,827      | 1,827     |
|   | 104219                       | PSAP - E911                 | 581,413     | 668,666     | 1,373,714   | 652,177   | 786,125   | 1,438,302   | 1,513,589   |             | 1,633,749   | 120,160   |
|   | TOTAL POLICE - GEN. FUND     |                             | 7,585,421   | 7,936,472   | 8,352,628   | 4,338,926 | 5,014,055 | 9,352,981   | 9,494,470   | 0           | 9,736,503   | 242,033   |
|   | 454210                       | Police Capital Improvements | 107,219     | 297,672     | 629,065     | 66,700    | 810,935   | 877,635     | 877,635     |             | 871,167     | (6,468)   |
|   | 454215                       | Police Reserves             | 0           | 0           | 0           | 0         | 0         | 0           | 0           |             | 0           | 0         |
|   | 454217                       | School Resource Officer     | 0           | 0           | 0           | 0         | 0         | 0           | 0           |             | 0           | 0         |
|   | 454219                       | PSAP - E911                 | 0           | 0           | 0           | 0         | 0         | 0           | 0           |             | 0           | 0         |
|   | TOTAL POLICE - CAP. PROJ.    |                             | 107,219     | 297,672     | 629,065     | 66,700    | 810,935   | 877,635     | 877,635     | 0           | 871,167     | (6,468)   |
| ļ |                              |                             |             |             |             |           |           |             |             |             |             |           |
|   | TOTAL POLICE - GEN. & CAP.   |                             | 7,692,640   | 8,234,144   | 8,981,693   | 4,405,626 | 5,824,990 | 10,230,616  | 10,372,105  | 0           | 10,607,670  | 235,565   |