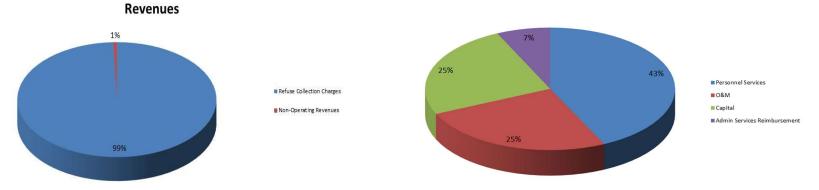

021               | FY2022          | FY2023           | FY2024      |  |  |  |  |  |
|                                         | Actual               | Actual          | Actual           | Budget      |  |  |  |  |  |
| Residents particpating at HHW Event     | 901                  | 773             | 682              | Planned     |  |  |  |  |  |
| Cost of HHW event                       | \$63,712             | \$107,528       | \$74,580         | Planned     |  |  |  |  |  |
| Budget of HHW event                     | \$60,000             | \$60,000        | \$74,000         | \$74,000    |  |  |  |  |  |
| Did we reduce HHW going to Landfill?    | Yes                  | Yes             | Yes              | On Track    |  |  |  |  |  |

# Refuse Collection Department Budget Graphs







# Refuse Collection Department Budget

|