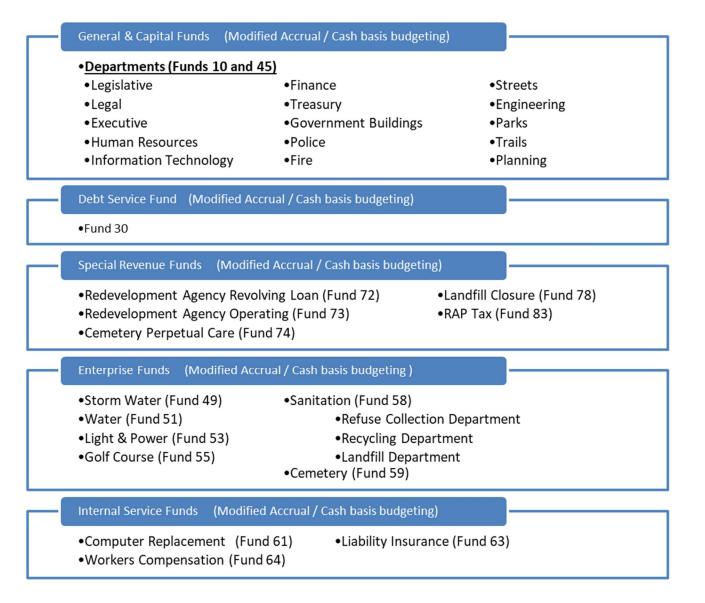

#### **GENERAL & CAPITAL FUNDS:**

- General Fund Revenue Summary
- General Fund Expenditure Summary
- Capital Projects Fund Revenue Summary
- Capital Projects Fund Expenditure Summary
- Legislative
- Legal
- Executive
- Human Resources
- Information Technology
- Finance
- Government Buildings
- Police
- Fire
- Streets
- Engineering
- Parks
- Trails
- Planning, Licensing & Code Enforcement