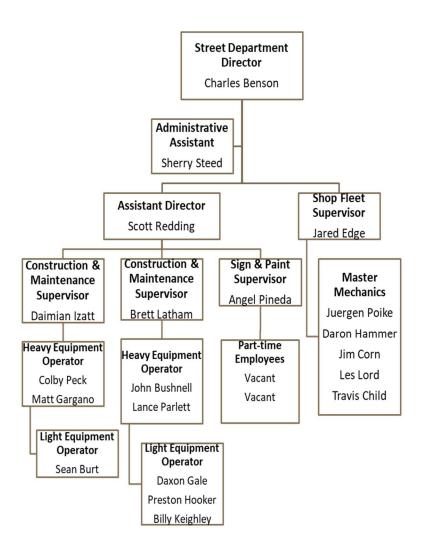

|             |             |             |             |             | 13 |
| 14 | 104410                   |                | Streets - General Fund         | 4,154,000   | 3,988,735   | 4,042,660   | 2,307,608 | 2,834,194 | 5,141,802   | 4,575,560   |             | 4,986,141   | 410,581     | 14 |
| 15 | 454410                   |                | Streets - Capital Projects Fun | 1,005,546   | 2,516,207   | 2,135,291   | 980,137   | 1,762,362 | 2,742,499   | 2,742,500   |             | 2,564,000   | (178,500)   | 15 |
| 16 | <b>TOTAL STREETS GE</b>  | N. & CAP.      |                                | 5,159,546   | 6,504,942   | 6,177,951   | 3,287,745 | 4,596,556 | 7,884,301   | 7,318,060   | 0           | 7,550,141   | 232,081     | 16 |

### **Streets Organizational Chart**



### **Engineering Department**

#### **Department Description**

The Engineering Department provides planning, design, and administrative services for the construction and maintenance of City owned utilities and facilities. Staff members assist other City departments and elected officials of the City in a support function that helps those departments and leaders make informed decisions and more effectively accomplish their responsibilities. The department also provides oversight and review of new residential and commercial developments in the City. The Department also provides professional services for surveys of publicly owned properties, implementation, and management of environmental programs, and issuing building permit and providing inspection services. Staffing includes seven full-