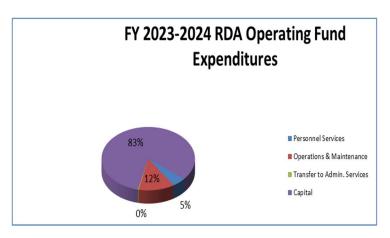

## Major Roles & Critical Functions

- Ensure the security and integrity of all data and computer systems
- Deliver the highest-availability network and telecommunications equipment
- Provide support and training to city employees
- Research emerging technologies and evaluate their possible application within the City
- Maintain all servers, data storage, network equipment, computers, phones, cameras, etc.