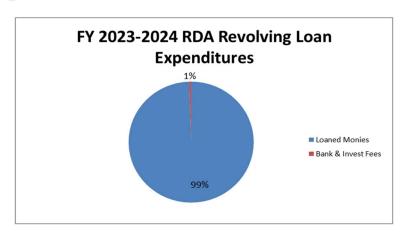

## Major Roles & Critical Functions

- Ensure the security and integrity of all data and computer systems
- Deliver the highest-availability network and telecommunications equipment
- Provide support and training to city employees
- Research emerging technologies and evaluate their possible application within the City
- Maintain all servers, data storage, network equipment, computers, phones, cameras, etc.