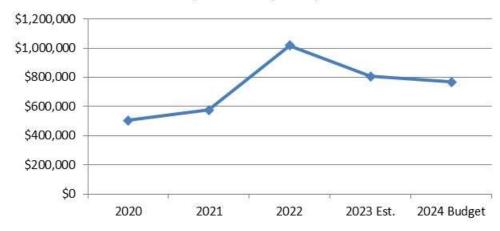

# General Fund Revenue Summary

| -   | GENERAL FUND    | - REVENUES BY TY | /PE                            |             |             |             |           |           |             |             | Amended     |             |          |
|-----|-----------------|------------------|--------------------------------|-------------|-------------|-------------|-----------|-----------|-------------|-------------|-------------|-------------|----------|
|     |                 |                  |                                | Fiscal Year | Fiscal Year | Fiscal Year | 6 Month   | 6 Month   | Fiscal Year | Fiscal Year | Fiscal Year | Fiscal Year | Dollar   |
| _   | Acco            | unt Number       | Account Description            | 2020        | 2021        | 2022        | Actual    | Estimate  | 2023 Est.   | 2023 Budget | 2023 Budget | 2024 Budget | Change   |
| _   |                 |                  |                                |             |             |             |           |           |             |             |             |             |          |
| _   | TAXES AND FEES  | -IN-LIEU         |                                |             |             |             |           |           |             |             |             |             |          |
|     | 101010          | 311000           | General Property Taxes         | 2,572,790   | 2,590,732   | 3,607,479   | 3,140,171 | 507,590   | 3,647,761   | 3,647,761   |             | 3,561,805   | (85,956) |
|     | 101010          | 312000           | Prior Yrs'Taxes-Delnquent      | 72,706      | 79,237      | 115,315     | 35,446    | 49,554    | 85,000      | 70,000      |             | 85,000      | 15,000   |
|     | 101010          | 315000           | Fees-In-Lieu Of Prop Tax       | 199,086     | 205,151     | 261,662     | 106,908   | 114,092   | 221,000     | 205,000     |             | 221,000     | 16,000   |
|     | 101020          | 313000           | Sales & Use Tax-General        | 2,168,255   | 4,958,917   | 229,481     | 2,260,626 | 4,676,828 | 6,937,454   | 6,937,454   |             | 7,175,957   | 238,503  |
|     | 101020          | 313010           | Sales & Use Tax-West Btfl      | 204,117     | 220,757     | 240,998     | 105,636   | 94,364    | 200,000     | 200,000     |             | 208,000     | 8,000    |
|     | 101030          | 314010           | Utility Tax-Telephone          | 290,475     | 228,860     | 207,109     | 65,566    | 154,434   | 220,000     | 220,000     |             | 220,000     | 0        |
|     | 101030          | 314020           | Utility Tax-Natural Gas        | 791,236     | 791,940     | 923,478     | 160,670   | 674,330   | 835,000     | 780,000     |             | 835,000     | 55,000   |
|     | 101030          | 314030           | Utility Tax-Electricity        | 1,587,701   | 1,698,541   | 1,667,174   | 940,195   | 659,805   | 1,600,000   | 1,600,000   |             | 1,600,000   | 0        |
|     | 101030          | 314040           | Utility Tax-Cable              | 322,484     | 313,772     | 325,987     | 79,476    | 245,524   | 325,000     | 325,000     |             | 325,000     | 0        |
|     | 101030          | 314050           | Transient Room Tax - 1% STR    | 0           | 0           | 0           | 1,029     | 4,290     | 5,319       | 0           |             | 9,000       | 9,000    |
|     | 101030          | 341900           | E911 Telephone Revenue         | 650,395     | 648,226     | 646,916     | 215,783   | 429,217   | 645,000     | 645,000     |             | 648,000     | 3,000    |
|     | 101040          | 311100           | Property Tax Increment - RDA   | 83,902      | 2,530       | 2,596       | 0         | 2,600     | 2,600       | 3,000       |             | 2,600       | (400)    |
| 3   | Sub-total       |                  |                                | 8,943,146   | 11,738,663  | 8,228,195   | 7,111,507 | 7,612,627 | 14,724,134  | 14,633,215  | 0           | 14,891,362  | 258,147  |
| _   |                 |                  |                                |             |             |             |           |           |             |             |             |             |          |
| _1  | LICENSES & PERM | MITS             |                                |             |             |             |           |           |             |             |             |             |          |
|     | 102000          | 321000           | Business Licenses              | 68,135      | 68,441      | 69,271      | 17,972    | 56,000    | 73,972      | 70,000      |             | 70,000      | 0        |
|     | 102000          | 322100           | Building Permits               | 324,178     | 487,332     | 601,794     | 190,845   | 280,000   | 470,845     | 473,000     |             | 473,000     | 0        |
|     | 102000          | 322600           | Street Opening Permits         | 116,031     | 69,583      | 119,994     | 62,956    | 28,000    | 90,956      | 85,000      |             | 90,000      | 5,000    |
|     | 102000          | 322700           | Sign Permits                   | 150         | 325         | 0           | 0         | 150       | 150         | 150         |             | 150         | 0        |
| _   | 102000          | 341300           | Zoning & Subdivision Fees      | 20,161      | 21,047      | 130,334     | (39,630)  | 9,433     | (30,197)    | 23,000      |             | 23,000      | 0        |
|     | Sub-total       |                  |                                | 528,654     | 646,727     | 921,393     | 232,144   | 373,583   | 605,726     | 651,150     | 0           | 656,150     | 5,000    |
| _   |                 |                  |                                |             |             |             |           |           |             |             |             |             |          |
| _   |                 | RGOVERNMENTAL    |                                |             |             |             |           |           |             |             |             |             |          |
|     | 103000          | 331210           | FEMA Federal Assistance        | 0           | 314,687     | 94,131      | 0         | 0         | 0           | 15,000      |             | 115,000     | 100,000  |
|     | 103000          | 334100           | Federal Grants - Miscellaneous | 34,370      | 10,000      | 103,570     | 10,387    | 7,125     | 17,512      | 10,000      |             | 17,500      | 7,500    |
|     | 103000          | 334200           | Federal Grants-VictimsAdvocate | 25,778      | 30,245      | 25,851      | 7,026     | 15,074    | 22,100      | 22,100      |             | 20,000      | (2,100)  |
|     | 103000          | 334500           | Federal Bulletprf Vest Grant   | 1,088       | 3,593       | 1,214       | 0         | 1,200     | 1,200       | 2,000       |             | 1,200       | (800)    |
|     | 103000          | 334600           | Federal Byrne/JAG Grant        | 7,003       | 7,246       | 5,993       | 0         | 6,778     | 6,778       | 6,000       |             | 6,700       | 700      |
|     | 103000          | 334700           | Federal Grants-COVID Response  | 2,012,176   | 1,655,629   | 2,602,590   | 0         | 2,602,590 | 2,602,590   | 0           |             | 0           | 0        |
|     | 103000          | 335100           | State Grants - Miscellaneous   | 26,233      | 43,621      | 107,523     | 159,310   | 0         | 159,310     | 2,500       |             | 116,000     | 113,500  |
|     | 103000          | 335110           | State-DavisMetroNarc.SF/HIDTA  | 6,368       | 6,246       | 8,277       | 1,440     | 6,000     | 7,440       | 6,200       |             | 7,000       | 800      |
|     | 103000          | 335600           | Class 'C' Road Fund Allot      | 1,638,036   | 1,783,079   | 1,861,669   | 568,408   | 1,131,592 | 1,700,000   | 1,700,000   |             | 1,700,000   | 0        |
|     | 103000          | 335700           | County Hwy/Transit SIsTx-Contr | 739,823     | 859,509     | 965,459     | 320,967   | 604,033   | 925,000     | 925,000     |             | 950,000     | 25,000   |
|     | 103000          | 335800           | State Liquor Fund Allot        | 36,304      | 36,358      | 42,398      | 43,827    | 0         | 43,827      | 42,000      |             | 44,000      | 2,000    |
|     | 103000          | 335900           | State DUI OT Reimbursement     | 4,463       | 636         | 3,432       | 0         | 4,000     | 4,000       | 4,000       |             | 4,000       | 0        |
| _   | 103000          | 336100           | SDMFSA 2006 Bond Agreement Pmt | 81,705      | 82,082      | 82,087      | 0         | 82,340    | 82,340      | 80,000      |             | 81,600      | 1,600    |
| - 3 | Sub-total       |                  |                                | 4,613,348   | 4,832,930   | 5,904,193   | 1,111,365 | 4,460,731 | 5,572,096   | 2,814,800   | 0           | 3,063,000   | 248,200  |