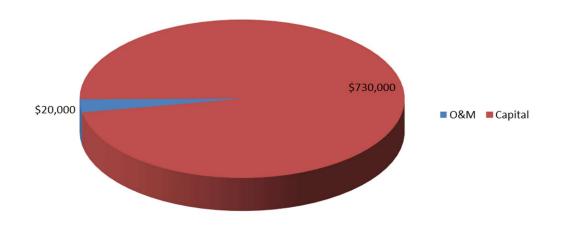

#### **GENERAL & CAPITAL FUNDS:**

- General Fund Revenue Summary
- General Fund Expenditure Summary
- Capital Projects Fund Revenue Summary
- Capital Projects Fund Expenditure Summary
- Legislative
- Legal
- Executive
- Human Resources
- Information Technology
- Finance
- Government Buildings
- Police
- Fire
- Streets
- Engineering
- Parks
- Trails
- Planning, Licensing & Code Enforcement

Source: Microsoft stock images