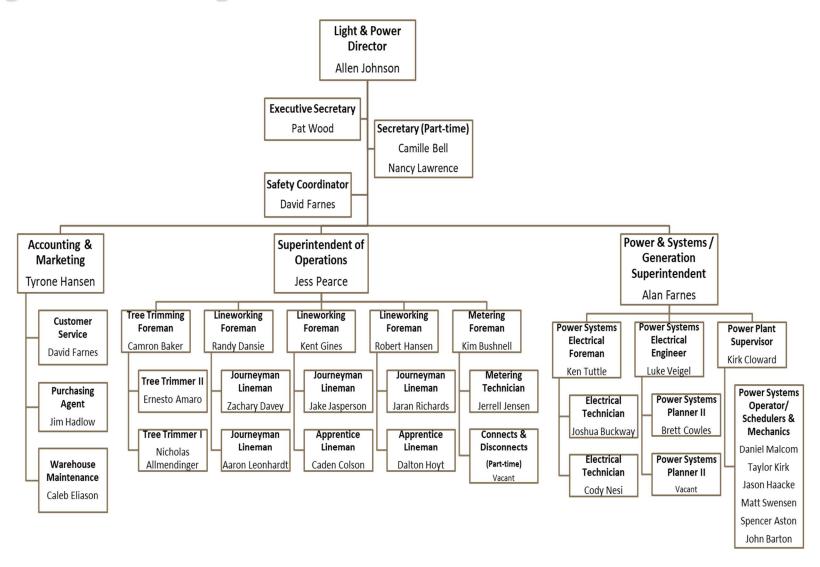

| 0           | 1,374,894   |             | 2,198,872   | 823,978   | 3_       |
| TOTAL OPERA   | TING TRANSFERS I | N (OUT)                           | (2,415,084) | (2,752,122) | (2,515,188) | (1,406,120) | (1,175,960) | (2,582,080) | (1,207,186) | 0           | (816,384)   | 390,802   | <u> </u> |
| ı             | •                | <u> </u>                          |             |             |             |             |             |             |             |             |             |           | _        |
| NET EARNINGS  | S (LOSS)         |                                   | (2,533,916) | 1,517,622   | (1,351,702) | (1,391,954) | (4,241,100) | (5,633,054) | 0           | 0           | 0           | 0         | )        |

### **Light & Power Organizational Chart**



### Golf Fund

#### **Department Description**

The Bountiful Ridge Golf Course is a championship 18-hole golf course located on the east bench of Bountiful Utah. Amenities include a full-service pro shop, on-site food and beverage concessionaire and catering services, along with multiple practice facilities. The staff at Bountiful Ridge provides a high level of golf programs, tournaments, and golf facilities at a reasonable rate to Bountiful citizens and others. Bountiful Ridge Golf Course has consistently been known for strong customer service and programs, along with excellent course conditions and facilities. This, along with a loyal following of core golfers, has allowed Bountiful Ridge to maintain the status of being one of the top public courses in Utah and a "Best Value Facility"