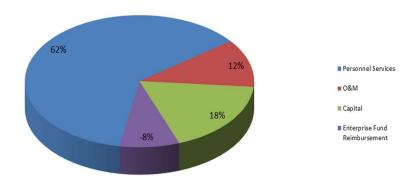

### **BOUNTIFUL CITY BUDGET SUMMARY (condensed)**

Fiscal Year 2023-2024

| DEVENUES.                                                                                                         | TOTAL       |
|-------------------------------------------------------------------------------------------------------------------|-------------|
| REVENUES:                                                                                                         | TOTAL       |
| Property Taxes & Fees-in-Lieu of Property Taxes                                                                   | 3,870,405   |
| Property Tax - Debt Service                                                                                       | 611,779     |
| Sales Taxes, Transient Room Tax & Recreation, Arts & Parks (RAP) Taxes                                            | 12,040,732  |
| Utility Franchise, Municipal Energy Sales Taxes & E911 Telephone Revenue                                          | 3,628,000   |
| Licenses & Permits (Business Licenses, Building & Street Opening Permits, Subdivision Fees)                       | 658,150     |
| Refuse Collection Fees & Landfill Charges                                                                         | 3,182,824   |
| Grants & Intergovernmental (Liquor Fund Allotment; Class C Road, Grants; Local Highway Transit; Bail Forfeitures) | 4,086,928   |
| Cemetery Lot Sales and Related Fees                                                                               | 832,000     |
| Interest Income                                                                                                   | 1,656,689   |
| Contribution in Aid from outside entities                                                                         | 500,000     |
| Recycling Fees                                                                                                    | 628,560     |
| Storm Water Fees                                                                                                  | 2,008,818   |
| Sale of Water                                                                                                     | 5,545,000   |
| Golf Course Fees & Cart Rental                                                                                    | 1,785,000   |
| Sale of Electricity                                                                                               | 32,822,374  |
| Miscellaneous Income (Lease & Rental Income; Other)                                                               | 2,186,801   |
| Use of Fund Balance or Retained Earnings                                                                          | 5,869,831   |
| Inter-City Transfers                                                                                              | 5,005,839   |
| Sub-total - Revenues                                                                                              | 86,919,730  |
| Adjustment for Inter-City Revenue & Transfers                                                                     | (5,005,839) |
| NET REVENUES                                                                                                      | 81,913,891  |

### **BOUNTIFUL CITY BUDGET SUMMARY (condensed)**

Fiscal Year 2023-2024

| EXPENDITURES & EXPENSES:                                                                                     | TOTAL       |
|--------------------------------------------------------------------------------------------------------------|-------------|
| Legislative (Mayor, Council and Community Engagement)                                                        | 1,437,418   |
| Executive & Legal (City Manager, City Recorder; Civil and Prosecution)                                       | 688,327     |
| Administration (Human Resources; Payroll; Information Technology; Finance; Utility Billing/Customer Service) | 1,431,606   |
| Police (Police and Dispatch Services)                                                                        | 10,607,670  |
| Fire & Emergency Medical Services (provided via Interlocal agreement with the South Davis Metro Fire Agency) | 2,693,725   |
| Streets (Includes construction, maintenance and snowplowing)                                                 | 7,550,141   |
| Engineering & Planning (Public Works; Building Inspection; Licensing and Code Enforcement)                   | 1,570,542   |
| Parks, Trails, & General Government Buildings                                                                | 2,510,395   |
| Use of Fund Balance (Capital Improvement Fund)                                                               | 1,312,836   |
| Debt Service                                                                                                 | 611,979     |
| Recycling                                                                                                    | 1,070,413   |
| Storm Water                                                                                                  | 2,328,833   |
| Water                                                                                                        | 6,621,793   |
| Light & Power                                                                                                | 36,595,491  |
| Golf Course                                                                                                  | 2,409,974   |
| Sanitation & Landfill                                                                                        | 4,000,854   |
| Cemetery                                                                                                     | 750,000     |
| Recreation Arts and Parks (RAP) Tax                                                                          | 1,350,185   |
| Cemetery Perpetual Care                                                                                      | 137,400     |
| Landfill Closure                                                                                             | 37,200      |
| Internal Service (Computer Replacement, Liability Insurance, Worker's Compensation)                          | 1,202,948   |
| Sub-total - Expenditures & Expenses                                                                          | 86,919,730  |
| Adjustment for Inter-City Revenue & Transfers                                                                | (5,005,839) |
| NET EXPENDITURES & EXPENSES                                                                                  | 81,913,891  |