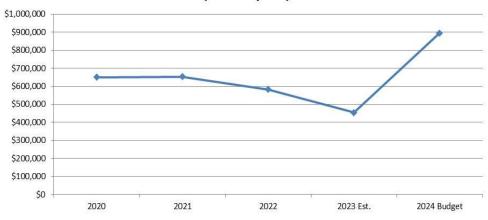

| PC         | DLICE            |                    |                                        |             |             |             |         |          |             |             | Amended     |             |         |
|------------|------------------|--------------------|----------------------------------------|-------------|-------------|-------------|---------|----------|-------------|-------------|-------------|-------------|---------|
|            |                  |                    |                                        | Fiscal Year | Fiscal Year | Fiscal Year | 6 Month | 6 Month  | Fiscal Year | Fiscal Year | Fiscal Year | Fiscal Year | Dollar  |
|            | Acco             | ount Number        | Account Description                    | 2020        | 2021        | 2022        | Actual  | Estimate | 2023 Est.   | 2023 Budget | 2023 Budget | 2024 Budget | Change  |
|            |                  |                    |                                        |             |             |             |         |          |             |             |             |             |         |
| OP         | PERATIONS & MA   | AINTENANCE         |                                        |             |             |             |         |          |             |             |             |             | 0       |
|            | 104216           | 445100             | Public Safety Supplies                 | 1,550       | 1,068       | 1,837       | 439     | 1,761    | 2,200       | 2,200       |             | 2,200       | 0       |
|            | 104216           | 461000             | Miscellaneous Expense                  | 293         | 253         | 238         | 177     | 175      | 352         | 0           |             | 0           | 0       |
| TO         | OTAL OPER. & MA  | AINT.              |                                        | 1,843       | 1,321       | 2,075       | 616     | 1,936    | 2,552       | 2,200       | 0           | 2,200       | 0       |
| _          |                  |                    |                                        |             |             |             |         |          |             |             |             |             |         |
| <u>TO</u>  | OTAL CROSSING    | GUARDS - G. F.     |                                        | 132,358     | 106,928     | 131,105     | 62,287  | 74,179   | 136,466     | 155,710     | 0           | 163,385     | 7,675   |
| L          |                  |                    |                                        |             |             |             |         |          |             |             |             |             |         |
| PO         | DLICE - SCHOOL I | RESOURCE OFFICER   |                                        |             |             |             |         |          |             |             |             |             |         |
| _          | RSONNEL SERVI    |                    |                                        |             |             |             |         |          |             |             |             |             |         |
| 5          | 104217           | 411100             | Salaries - Officer                     | 8,535       | 30,045      | 63,321      | 0       | 0        | 0           | 0           |             | 0           | 0       |
| 5          | 104217           | 411110             | Salaries - SRO                         | 128,340     | 147,383     | 134,835     | 59,387  | 65,000   | 124,387     | 126,064     |             | 141,474     | 15,410  |
| 7          | 104217           | 411120             | Salaries - PROS                        | 37,409      | 48,604      | 69,905      | 33,537  | 45,545   | 79,082      | 136,642     |             | 143,488     | 6,846   |
| 3          | 104217           | 411130             | Salaries - PROS II                     | 10,982      | 11,975      | 17,217      | 10,299  | 13,150   | 23,449      | 49,239      |             | 51,716      | 2,477   |
| 9          | 104217           | 413010             | Fica Taxes                             | 13,356      | 17,109      | 20,969      | 7,682   | 8,786    | 16,468      | 23,940      |             | 25,832      | 1,892   |
| )          | 104217           | 413020             | Employee Medical Ins                   | 44,243      | 58,020      | 53,693      | 15,499  | 18,684   | 34,183      | 34,601      |             | 32,717      | (1,885) |
| L          | 104217           | 413030             | Employee Life Ins                      | 784         | 1,007       | 1,021       | 329     | 462      | 791         | 791         |             | 880         | 89      |
| 2          | 104217           | 413040             | State Retirement & 401 K               | 65,831      | 85,009      | 91,324      | 29,699  | 40,705   | 70,404      | 65,383      |             | 72,958      | 7,575   |
|            | 104217           | 491640             | WorkersCompPremiumCharge-ISF           | 3,710       | 4,768       | 5,717       | 2,072   | 3,000    | 5,072       | 6,239       |             | 6,734       | 495     |
| <u> TO</u> | OTAL PERSONNE    | L SERVICES         |                                        | 313,190     | 403,921     | 458,001     | 158,503 | 195,332  | 353,835     | 442,899     | 0           | 475,797     | 32,898  |
|            |                  |                    |                                        |             |             |             |         |          |             |             |             |             |         |
| _          | PERATIONS & MA   | AINTENANCE         |                                        |             |             |             |         |          |             |             |             |             |         |
| , <u> </u> |                  |                    |                                        |             |             |             |         |          |             | _           | _           | _           |         |
| _          | OTAL OPER. & MA  | AINT.              |                                        | 0           | 0           | 0           | 0       | 0        | 0           | 0           | 0           | 0           | 0       |
|            |                  | COLUDER OFFICER O  | ENERAL FUND                            | 242.400     | 102.024     | 450.004     | 450 500 | 405.222  | 252 025     | 442.000     |             | 475 707     | 22 222  |
| _          | TAL SCHOOL RE    | SOURCE OFFICER - G | BENERAL FUND                           | 313,190     | 403,921     | 458,001     | 158,503 | 195,332  | 353,835     | 442,899     | 0           | 475,797     | 32,898  |
| L          | OLIOD LAW ENEC   | DOCEMENT           |                                        |             |             |             |         |          |             |             |             |             |         |
|            | QUOR LAW ENFO    |                    |                                        |             |             |             |         |          |             |             |             |             |         |
| 1 PE       | 104218           | 411100             | Salaries - Officer                     | 4,281       | 1,738       | 4,070       | 2,729   | 10,271   | 13,000      | 13,000      |             | 13,000      | 0       |
| 5          | 104218           | 411200             | D.U.I Cases                            | 10,000      | 10,000      | 10,000      | 5,000   | 0        | 5,000       | 10,000      |             | 10,000      | 0       |
| 5          | 104218           | 413010             | Fica Taxes                             | 322         | 130         | 304         | 207     | 500      | 707         | 1,759       |             | 1,759       | 0       |
| 7          | 104218           | 413020             | Employee Medical Ins                   | 395         | 96          | 424         | 90      | 310      | 400         | 1,739       |             | 1,739       | 0       |
| '<br>3     | 104218           | 413040             | State Retirement & 401 K               | 4           | 22          | 0           | 0       | 0        | 0           |             |             | 1 0         | 0       |
| )          | 104218           | 491640             | WorkersCompPremiumCharge-ISF           | 86          | 34          | 81          | 55      | 45       | 100         | 460         |             | 460         | 0       |
| _          | OTAL PERSONNEI   |                    | ************************************** | 15,088      | 12.020      | 14,878      | 8,080   | 11,126   | 19.206      | 25,219      | 0           | <b>-</b>    | 0       |