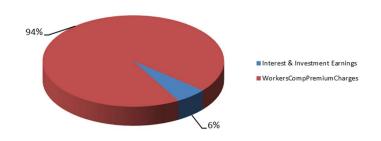

# **Inter-City Revenues & Transfers**

#### **BOUNTIFUL CITY INTER-CITY REVENUE TRANSFERS**

Fiscal Year 2023-2024

| <b>FUND NUMBER</b> | FUND NAME & TRANSFER DESCRIPTION        | AMOUNT    | <b>TOTAL FUND</b> |
|--------------------|-----------------------------------------|-----------|-------------------|
| 10                 | General Fund                            |           |                   |
|                    | Contribution from Light & Power         | 3,050,000 |                   |
|                    | Total General Fund                      |           | 3,050,000         |
| 45                 | Capital Projects Fund                   |           |                   |
|                    | From RAP Tax Fund                       | 959,500   |                   |
|                    | <b>Total Capital Projects Fund</b>      |           | 959,500           |
| 61                 | Computer Replacement Fund:              |           |                   |
|                    | Charges for Services                    | 53,869    |                   |
|                    | <b>Total Computer Maintenance Fund</b>  |           | 53,869            |
| 63                 | Liability Insurance Fund:               |           |                   |
|                    | Contribution - Insurance Premiums       | 591,497   |                   |
|                    | Total Liability Insurance Fund          |           | 591,497           |
| 64                 | Worker's Compensation Insurance Fund:   |           |                   |
|                    | Contribution - W/C Premium              | 350,973   |                   |
|                    | <b>Total Worker's Compensation Fund</b> |           | 350,973           |
| TOTAL              |                                         |           | 5,005,839         |