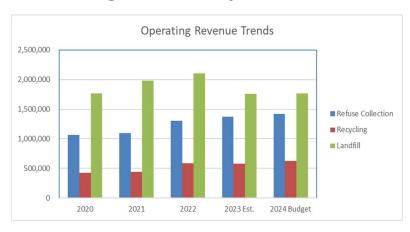

appear in the following pages:

- **Refuse Collection Department** Providing weekly curbside trash collection services for residential customers. The department also provides a Spring and Fall special clean-up event and a Fall Household Hazardous Waste collection event.
- **Recycling Department** Curbside collection of recyclable materials to divert these materials from the Landfill for extending its life. Materials are hauled to a Materials Recovery Facility (MRF) for recycling.
- Landfill Department Maintenance and operation of an environmentally responsible solid waste disposal area for residents of Bountiful City. In addition to receiving waste collections and daily cover, operations include conversion of green waste to wood chips, mulch for retail sale.

#### **Fund Budget Summary**





## Fund Budget Summary (Continued)

| 1    | SANITATION FUND          |                              |             |             |             |           |           |             |             | Amended     |             |           | 1  |
|------|--------------------------|------------------------------|-------------|-------------|-------------|-----------|-----------|-------------|-------------|-------------|-------------|-----------|----|
| 2    |                          |                              | Fiscal Year | Fiscal Year | Fiscal Year | 6 Month   | 6 Month   | Fiscal Year | Fiscal Year | Fiscal Year | Fiscal Year | Dollar    | 2  |
| 3    | <b>Department Number</b> | Description                  | 2020        | 2021        | 2022        | Actual    | Estimate  | 2023 Est.