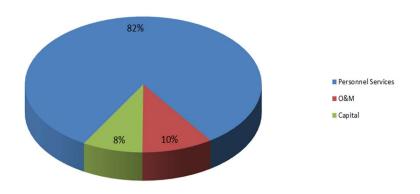

## **Budget Summary**

### Overview:

Bountiful City's budget is comprised of 27 departments or functions within 15 funds. General tax supported activities include administration, police, fire, parks, and streets. Fee supported activities include recycling, storm water, water, electric power, golf, landfill, sanitation, and cemetery. There are also specialized funds to account for activities such as general liability, workers compensation insurance, centralized computer operations and Recreation Arts and Parks (RAP) Tax. The summary below and those that

follow do not include the Redevelopment Agency (RDA) which is a separate legal entity. However, the RDA's budgets are included for reference.