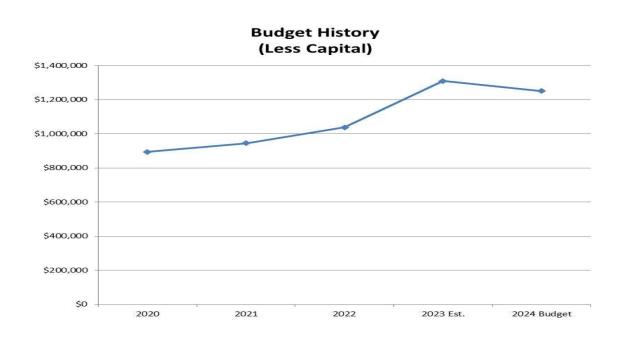

| PC         | DLICE            |                    |                                        |             |             |             |         |          |             |             | Amended     |             |         |
|------------|------------------|--------------------|----------------------------------------|-------------|-------------|-------------|---------|----------|-------------|-------------|-------------|-------------|---------|
|            |                  |                    |                                        | Fiscal Year | Fiscal Year | Fiscal Year | 6 Month | 6 Month  | Fiscal Year | Fiscal Year | Fiscal Year | Fiscal Year | Dollar  |
|            | Acco             | ount Number        | Account Description                    | 2020        | 2021        | 2022        | Actual  | Estimate | 2023 Est.   | 2023 Budget | 2023 Budget | 2024 Budget | Change  |
|            |                  |                    |                                        |             |             |             |         |          |             |             |             |             |         |
| OP         | PERATIONS & MA   | AINTENANCE         |                                        |             |             |             |         |          |             |             |             |             | 0       |
|            | 104216           | 445100             | Public Safety Supplies                 | 1,550       | 1,068       | 1,837       | 439     | 1,761    | 2,200       | 2,200       |             | 2,200       | 0       |
|            | 104216           | 461000             | Miscellaneous Expense                  | 293         | 253         | 238         | 177     | 175      | 352         | 0           |             | 0           | 0       |
| TO         | OTAL OPER. & MA  | AINT.              |                                        | 1,843       | 1,321       | 2,075       | 616     | 1,936    | 2,552       | 2,200       | 0           | 2,200       | 0       |
| _          |                  |                    |                                        |             |             |             |         |          |             |             |             |             |         |
| <u>TO</u>  | OTAL CROSSING    | GUARDS - G. F.     |                                        | 132,358     | 106,928     | 131,105     | 62,287  | 74,179   | 136,466     | 155,710     | 0           | 163,385     | 7,675   |
| L          |                  |                    |                                        |             |             |             |         |          |             |             |             |             |         |
| PO         | DLICE - SCHOOL I | RESOURCE OFFICER   |                                        |             |             |             |         |          |             |             |             |             |         |
| _          | RSONNEL SERVI    |                    |                                        |             |             |             |         |          |             |             |             |             |         |
| 5          | 104217           | 411100             | Salaries - Officer                     | 8,535       | 30,045      | 63,321      | 0       | 0        | 0           | 0           |             | 0           | 0       |
| 5          | 104217           | 411110             | Salaries - SRO                         | 128,340     | 147,383     | 134,835     | 59,387  | 65,000   | 124,387     | 126,064     |             | 141,474     | 15,410  |
| 7          | 104217           | 411120             | Salaries - PROS                        | 37,409      | 48,604      | 69,905      | 33,537  | 45,545   | 79,082      | 136,642     |             | 143,488     | 6,846   |
| 3          | 104217           | 411130             | Salaries - PROS II                     | 10,982      | 11,975      | 17,217      | 10,299  | 13,150   | 23,449      | 49,239      |             | 51,716      | 2,477   |
| 9          | 104217           | 413010             | Fica Taxes                             | 13,356      | 17,109      | 20,969      | 7,682   | 8,786    | 16,468      | 23,940      |             | 25,832      | 1,892   |
| )          | 104217           | 413020             | Employee Medical Ins                   | 44,243      | 58,020      | 53,693      | 15,499  | 18,684   | 34,183      | 34,601      |             | 32,717      | (1,885) |
| L          | 104217           | 413030             | Employee Life Ins                      | 784         | 1,007       | 1,021       | 329     | 462      | 791         | 791         |             | 880         | 89      |
| 2          | 104217           | 413040             | State Retirement & 401 K               | 65,831      | 85,009      | 91,324      | 29,699  | 40,705   | 70,404      | 65,383      |             | 72,958      | 7,575   |
|            | 104217           | 491640             | WorkersCompPremiumCharge-ISF           | 3,710       | 4,768       | 5,717       | 2,072   | 3,000    | 5,072       | 6,239       |             | 6,734       | 495     |
| <u> TO</u> | OTAL PERSONNE    | L SERVICES         |                                        | 313,190     | 403,921     | 458,001     | 158,503 | 195,332  | 353,835     | 442,899     | 0           | 475,797     | 32,898  |
|            |                  |                    |                                        |             |             |             |         |          |             |             |             |             |         |
| _          | PERATIONS & MA   | AINTENANCE         |                                        |             |             |             |         |          |             |             |             |             |         |
| , <u> </u> |                  |                    |                                        |             |             |             |         |          |             | _           | _           | _           |         |
| _          | OTAL OPER. & MA  | AINT.              |                                        | 0           | 0           | 0           | 0       | 0        | 0           | 0           | 0           | 0           | 0       |
|            |                  | COLUDER OFFICER O  | ENERAL FUND                            | 242.400     | 102.024     | 450.004     | 450 500 | 405.222  | 252 025     | 442.000     |             | 475 707     | 22 222  |
| _          | TAL SCHOOL RE    | SOURCE OFFICER - G | BENERAL FUND                           | 313,190     | 403,921     | 458,001     | 158,503 | 195,332  | 353,835     | 442,899     | 0           | 475,797     | 32,898  |
| L          | OLIOD LAW ENEC   | DOCEMENT           |                                        |             |             |             |         |          |             |             |             |             |         |
|            | QUOR LAW ENFO    |                    |                                        |             |             |             |         |          |             |             |             |             |         |
| 1 PE       | 104218           | 411100             | Salaries - Officer                     | 4,281       | 1,738       | 4,070       | 2,729   | 10,271   | 13,000      | 13,000      |             | 13,000      | 0       |
| 5          | 104218           | 411200             | D.U.I Cases                            | 10,000      | 10,000      | 10,000      | 5,000   | 0        | 5,000       | 10,000      |             | 10,000      | 0       |
| 5          | 104218           | 413010             | Fica Taxes                             | 322         | 130         | 304         | 207     | 500      | 707         | 1,759       |             | 1,759       | 0       |
| 7          | 104218           | 413020             | Employee Medical Ins                   | 395         | 96          | 424         | 90      | 310      | 400         | 1,739       |             | 1,739       | 0       |
| '<br>3     | 104218           | 413040             | State Retirement & 401 K               | 4           | 22          | 0           | 0       | 0        | 0           |             |             | 1 0         | 0       |
| )          | 104218           | 491640             | WorkersCompPremiumCharge-ISF           | 86          | 34          | 81          | 55      | 45       | 100         | 460         |             | 460         | 0       |
| _          | OTAL PERSONNEI   |                    | ************************************** | 15,088      | 12.020      | 14,878      | 8,080   | 11,126   | 19.206      | 25,219      | 0           | <b>-</b>    | 0       |