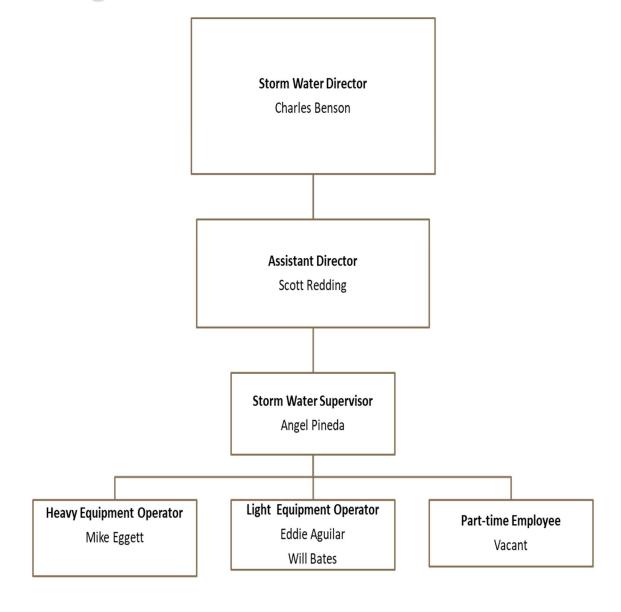

|           | _ 4 |
|   | TOTAL OPE   | ERATING TRAI    | NSFERS IN (OUT)                       | 0           | 0           | 0           | 0         | 332,835   | 332,835     | 305,366                               | 0           | 296,915     | (8,451)   | -   |
| 3 |             |                 |                                       |             |             |             |           |           |             | _                                     | _           |             | ļ         | - 4 |
| 4 | NET EARNII  | NGS (LOSS)      |                                       | 532,122     | 943,894     | 564,167     | (175,587) | 175,587   | 0           | 0                                     | 0           | 0           | 0         | _ 4 |

### **Storm Water Organizational Chart**



### Water Fund

#### **Department Description**

The Bountiful Water Departments goal is to provide quality drinking water to the residents at the most economical price possible. Department staff are state certified and trained to comply with the industry water quality standards set by EPA (Environmental Protection Agency), State and Davis County Health Departments. All the required sampling and reporting are performed and submitted to the State. Department staff are responsible for maintaining 15 reservoirs, 14 booster stations, 9 wells with a total of 40 motors and 1 Ultra Filtration water treatment plant that supplies water to 178 miles of main line, 11,105 service connections and 1,643 fire hydrants. Our system also includes 260 PRV's (Pressure Reducing Valves), 4,645 valves and an a