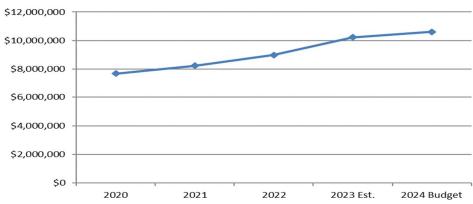

# General Fund Revenue Summary

| -   | GENERAL FUND    | - REVENUES BY TY | /PE                            |             |             |             |           |           |             |             | Amended     |             |          |
|-----|-----------------|------------------|--------------------------------|-------------|-------------|-------------|-----------|-----------|-------------|-------------|-------------|-------------|----------|
|     |                 |                  |                                | Fiscal Year | Fiscal Year | Fiscal Year | 6 Month   | 6 Month   | Fiscal Year | Fiscal Year | Fiscal Year | Fiscal Year | Dollar   |
| _   | Acco            | unt Number       | Account Description            | 2020        | 2021        | 2022        | Actual    | Estimate  | 2023 Est.   | 2023 Budget | 2023 Budget | 2024 Budget | Change   |
| _   |                 |                  |                                |             |             |             |           |           |             |             |             |             |          |
| _   | TAXES AND FEES  | -IN-LIEU         |                                |             |             |             |           |           |             |             |             |             |          |
|     | 101010          | 311000           | General Property Taxes         | 2,572,790   | 2,590,732   | 3,607,479   | 3,140,171 | 507,590   | 3,647,761   | 3,647,761   |             | 3,561,805   | (85,956) |
|     | 101010          | 312000           | Prior Yrs'Taxes-Delnquent      | 72,706      | 79,237      | 115,315     | 35,446    | 49,554    | 85,000      | 70,000      |             | 85,000      | 15,000   |
|     | 101010          | 315000           | Fees-In-Lieu Of Prop Tax       | 199,086     | 205,151     | 261,662     | 106,908   | 114,092   | 221,000     | 205,000     |             | 221,000     | 16,000   |
|     | 101020          | 313000           | Sales & Use Tax-General        | 2,168,255   | 4,958,917   | 229,481     | 2,260,626 | 4,676,828 | 6,937,454   | 6,937,454   |             | 7,175,957   | 238,503  |
|     | 101020          | 313010           | Sales & Use Tax-West Btfl      | 204,117     | 220,757     | 240,998     | 105,636   | 94,364    | 200,000     | 200,000     |             | 208,000     | 8,000    |
|     | 101030          | 314010           | Utility Tax-Telephone          | 290,475     | 228,860     | 207,109     | 65,566    | 154,434   | 220,000     | 220,000     |             | 220,000     | 0        |
|     | 101030          | 314020           | Utility Tax-Natural Gas        | 791,236     | 791,940     | 923,478     | 160,670   | 674,330   | 835,000     | 780,000     |             | 835,000     | 55,000   |
|     | 101030          | 314030           | Utility Tax-Electricity        | 1,587,701   | 1,698,541   | 1,667,174   | 940,195   | 659,805   | 1,600,000   | 1,600,000   |             | 1,600,000   | 0        |
|     | 101030          | 314040           | Utility Tax-Cable              | 322,484     | 313,772     | 325,987     | 79,476    | 245,524   | 325,000     | 325,000     |             | 325,000     | 0        |
|     | 101030          | 314050           | Transient Room Tax - 1% STR    | 0           | 0           | 0           | 1,029     | 4,290     | 5,319       | 0           |             | 9,000       | 9,000    |
|     | 101030          | 341900           | E911 Telephone Revenue         | 650,395     | 648,226     | 646,916     | 215,783   | 429,217   | 645,000     | 645,000     |             | 648,000     | 3,000    |
|     | 101040          | 311100           | Property Tax Increment - RDA   | 83,902      | 2,530       | 2,596       | 0         | 2,600     | 2,600       | 3,000       |             | 2,600       | (400)    |
| 3   | Sub-total       |                  |                                | 8,943,146   | 11,738,663  | 8,228,195   | 7,111,507 | 7,612,627 | 14,724,134  | 14,633,215  | 0           | 14,891,362  | 258,147  |
| _   |                 |                  |                                |             |             |             |           |           |             |             |             |             |          |
| _1  | LICENSES & PERM | MITS             |                                |             |             |             |           |           |             |             |             |             |          |
|     | 102000          | 321000           | Business Licenses              | 68,135      | 68,441      | 69,271      | 17,972    | 56,000    | 73,972      | 70,000      |             | 70,000      | 0        |
|     | 102000          | 322100           | Building Permits               | 324,178     | 487,332     | 601,794     | 190,845   | 280,000   | 470,845     | 473,000     |             | 473,000     | 0        |
|     | 102000          | 322600           | Street Opening Permits         | 116,031     | 69,583      | 119,994     | 62,956    | 28,000    | 90,956      | 85,000      |             | 90,000      | 5,000    |
|     | 102000          | 322700           | Sign Permits                   | 150         | 325         | 0           | 0         | 150       | 150         | 150         |             | 150         | 0        |
| _   | 102000          | 341300           | Zoning & Subdivision Fees      | 20,161      | 21,047      | 130,334     | (39,630)  | 9,433     | (30,197)    | 23,000      |             | 23,000      | 0        |
|     | Sub-total       |                  |                                | 528,654     | 646,727     | 921,393     | 232,144   | 373,583   | 605,726     | 651,150     | 0           | 656,150     | 5,000    |
| _   |                 |                  |                                |             |             |             |           |           |             |             |             |             |          |
| _   |                 | RGOVERNMENTAL    |                                |             |             |             |           |           |             |             |             |             |          |
|     | 103000          | 331210           | FEMA Federal Assistance        | 0           | 314,687     | 94,131      | 0         | 0         | 0           | 15,000      |             | 115,000     | 100,000  |
|     | 103000          | 334100           | Federal Grants - Miscellaneous | 34,370      | 10,000      | 103,570     | 10,387    | 7,125     | 17,512      | 10,000      |             | 17,500      | 7,500    |
|     | 103000          | 334200           | Federal Grants-VictimsAdvocate | 25,778      | 30,245      | 25,851      | 7,026     | 15,074    | 22,100      | 22,100      |             | 20,000      | (2,100)  |
|     | 103000          | 334500           | Federal Bulletprf Vest Grant   | 1,088       | 3,593       | 1,214       | 0         | 1,200     | 1,200       | 2,000       |             | 1,200       | (800)    |
|     | 103000          | 334600           | Federal Byrne/JAG Grant        | 7,003       | 7,246       | 5,993       | 0         | 6,778     | 6,778       | 6,000       |             | 6,700       | 700      |
|     | 103000          | 334700           | Federal Grants-COVID Response  | 2,012,176   | 1,655,629   | 2,602,590   | 0         | 2,602,590 | 2,602,590   | 0           |             | 0           | 0        |
|     | 103000          | 335100           | State Grants - Miscellaneous   | 26,233      | 43,621      | 107,523     | 159,310   | 0         | 159,310     | 2,500       |             | 116,000     | 113,500  |
|     | 103000          | 335110           | State-DavisMetroNarc.SF/HIDTA  | 6,368       | 6,246       | 8,277       | 1,440     | 6,000     | 7,440       | 6,200       |             | 7,000       | 800      |
|     | 103000          | 335600           | Class 'C' Road Fund Allot      | 1,638,036   | 1,783,079   | 1,861,669   | 568,408   | 1,131,592 | 1,700,000   | 1,700,000   |             | 1,700,000   | 0        |
|     | 103000          | 335700           | County Hwy/Transit SIsTx-Contr | 739,823     | 859,509     | 965,459     | 320,967   | 604,033   | 925,000     | 925,000     |             | 950,000     | 25,000   |
|     | 103000          | 335800           | State Liquor Fund Allot        | 36,304      | 36,358      | 42,398      | 43,827    | 0         | 43,827      | 42,000      |             | 44,000      | 2,000    |
|     | 103000          | 335900           | State DUI OT Reimbursement     | 4,463       | 636         | 3,432       | 0         | 4,000     | 4,000       | 4,000       |             | 4,000       | 0        |
| _   | 103000          | 336100           | SDMFSA 2006 Bond Agreement Pmt | 81,705      | 82,082      | 82,087      | 0         | 82,340    | 82,340      | 80,000      |             | 81,600      | 1,600    |
| - 3 | Sub-total       |                  |                                | 4,613,348   | 4,832,930   | 5,904,193   | 1,111,365 | 4,460,731 | 5,572,096   | 2,814,800   | 0           | 3,063,000   | 248,200  |