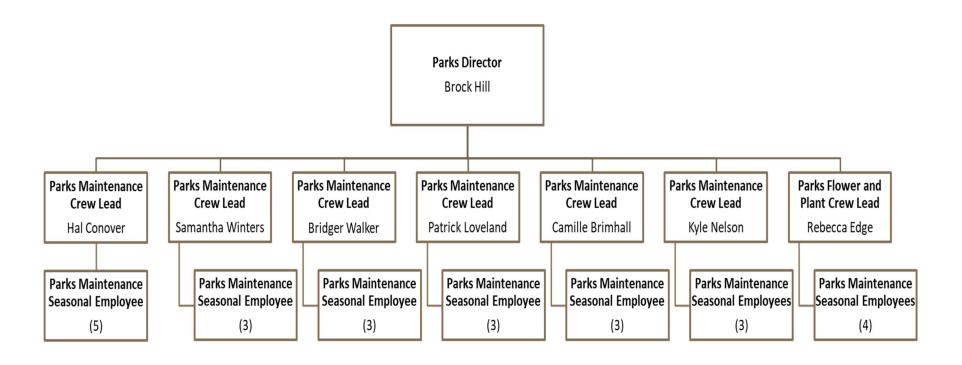

Charles Benson - Streets & Sanitation Director

Brock Hill - Parks Director

Allen R. Johnson - Light & Power Director

Edward Biehler - Police Chief

Lloyd Cheney, PE, PLS - City Engineer & Public Works Director