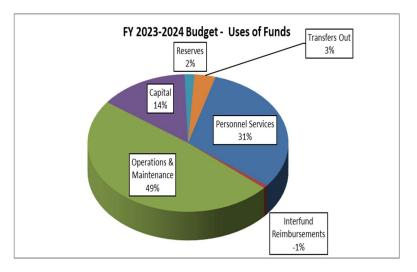

# **Summary of Proposed Budgets**

### **BOUNTIFUL CITY BUDGET SUMMARY (condensed)**

Fiscal Year 2023-2024

| DEVENUES.                                                                                                         | TOTAL       |
|-------------------------------------------------------------------------------------------------------------------|-------------|
| REVENUES:                                                                                                         | TOTAL       |
| Property Taxes & Fees-in-Lieu of Property Taxes                                                                   | 3,870,405   |
| Property Tax - Debt Service                                                                                       | 611,779     |
| Sales Taxes, Transient Room Tax & Recreation, Arts & Parks (RAP) Taxes                                            | 12,040,732  |
| Utility Franchise, Municipal Energy Sales Taxes & E911 Telephone Revenue                                          | 3,628,000   |
| Licenses & Permits (Business Licenses, Building & Street Opening Permits, Subdivision Fees)                       | 658,150     |
| Refuse Collection Fees & Landfill Charges                                                                         | 3,182,824   |
| Grants & Intergovernmental (Liquor Fund Allotment; Class C Road, Grants; Local Highway Transit; Bail Forfeitures) | 4,086,928   |
| Cemetery Lot Sales and Related Fees                                                                               | 832,000     |
| Interest Income                                                                                                   | 1,656,689   |
| Contribution in Aid from outside entities                                                                         | 500,000     |
| Recycling Fees                                                                                                    | 628,560     |
| Storm Water Fees                                                                                                  | 2,008,818   |
| Sale of Water                                                                                                     | 5,545,000   |
| Golf Course Fees & Cart Rental                                                                                    | 1,785,000   |
| Sale of Electricity                                                                                               | 32,822,374  |
| Miscellaneous Income (Lease & Rental Income; Other)                                                               | 2,186,801   |
| Use of Fund Balance or Retained Earnings                                                                          | 5,869,831   |
| Inter-City Transfers                                                                                              | 5,005,839   |
| Sub-total - Revenues                                                                                              | 86,919,730  |
| Adjustment for Inter-City Revenue & Transfers                                                                     | (5,005,839) |
| NET REVENUES                                                                                                      | 81,913,891  |

### **BOUNTIFUL CITY BUDGET SUMMARY (condensed)**

Fiscal Year 2023-2024

| EXPENDITURES & EXPENSES:                                                                                     | TOTAL       |
|--------------------------------------------------------------------------------------------------------------|-------------|
| Legislative (Mayor, Council and Community Engagement)                                                        | 1,437,418   |
| Executive & Legal (City Manager, City Recorder; Civil and Prosecution)                                       | 688,327     |
| Administration (Human Resources; Payroll; Information Technology; Finance; Utility Billing/Customer Service) | 1,431,606   |
| Police (Police and Dispatch Services)                                                                        | 10,607,670  |
| Fire & Emergency Medical Services (provided via Interlocal agreement with the South Davis Metro Fire Agency) | 2,693,725   |
| Streets (Includes construction, maintenance and snowplowing)                                                 | 7,550,141   |
| Engineering & Planning (Public Works; Building Inspection; Licensing and Code Enforcement)                   | 1,570,542   |
| Parks, Trails, & General Government Buildings                                                                | 2,510,395   |
| Use of Fund Balance (Capital Improvement Fund)                                                               | 1,312,836   |
| Debt Service                                                                                                 | 611,979     |
| Recycling                                                                                                    | 1,070,413   |
| Storm Water                                                                                                  | 2,328,833   |
| Water                                                                                                        | 6,621,793   |
| Light & Power                                                                                                | 36,595,491  |
| Golf Course                                                                                                  | 2,409,974   |
| Sanitation & Landfill                                                                                        | 4,000,854   |
| Cemetery                                                                                                     | 750,000     |
| Recreation Arts and Parks (RAP) Tax                                                                          | 1,350,185   |
| Cemetery Perpetual Care                                                                                      | 137,400     |
| Landfill Closure                                                                                             | 37,200      |
| Internal Service (Computer Replacement, Liability Insurance, Worker's Compensation)                          | 1,202,948   |
| Sub-total - Expenditures & Expenses                                                                          | 86,919,730  |
| Adjustment for Inter-City Revenue & Transfers                                                                | (5,005,839) |
| NET EXPENDITURES & EXPENSES                                                                                  | 81,913,891  |