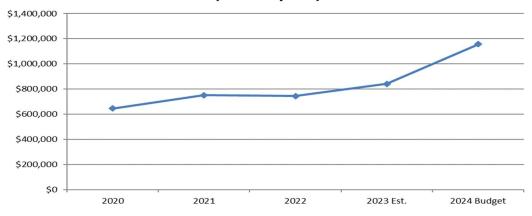

# Summary of Proposed Budgets (continued)

### **BOUNTIFUL CITY BUDGET SUMMARY (condensed)**

Fiscal Year 2023-2024

| EXPENDITURES & EXPENSES:                                                                                     | TOTAL       |
|--------------------------------------------------------------------------------------------------------------|-------------|
| Legislative (Mayor, Council and Community Engagement)                                                        | 1,437,418   |
| Executive & Legal (City Manager, City Recorder; Civil and Prosecution)                                       | 688,327     |
| Administration (Human Resources; Payroll; Information Technology; Finance; Utility Billing/Customer Service) | 1,431,606   |
| Police (Police and Dispatch Services)                                                                        | 10,607,670  |
| Fire & Emergency Medical Services (provided via Interlocal agreement with the South Davis Metro Fire Agency) | 2,693,725   |
| Streets (Includes construction, maintenance and snowplowing)                                                 | 7,550,141   |
| Engineering & Planning (Public Works; Building Inspection; Licensing and Code Enforcement)                   | 1,570,542   |
| Parks, Trails, & General Government Buildings                                                                | 2,510,395   |
| Use of Fund Balance (Capital Improvement Fund)                                                               | 1,312,836   |
| Debt Service                                                                                                 | 611,979     |
| Recycling                                                                                                    | 1,070,413   |
| Storm Water                                                                                                  | 2,328,833   |
| Water                                                                                                        | 6,621,793   |
| Light & Power                                                                                                | 36,595,491  |
| Golf Course                                                                                                  | 2,409,974   |
| Sanitation & Landfill                                                                                        | 4,000,854   |
| Cemetery                                                                                                     | 750,000     |
| Recreation Arts and Parks (RAP) Tax                                                                          | 1,350,185   |
| Cemetery Perpetual Care                                                                                      | 137,400     |
| Landfill Closure                                                                                             | 37,200      |
| Internal Service (Computer Replacement, Liability Insurance, Worker's Compensation)                          | 1,202,948   |
| Sub-total - Expenditures & Expenses                                                                          | 86,919,730  |
| Adjustment for Inter-City Revenue & Transfers                                                                | (5,005,839) |
| NET EXPENDITURES & EXPENSES                                                                                  | 81,913,891  |