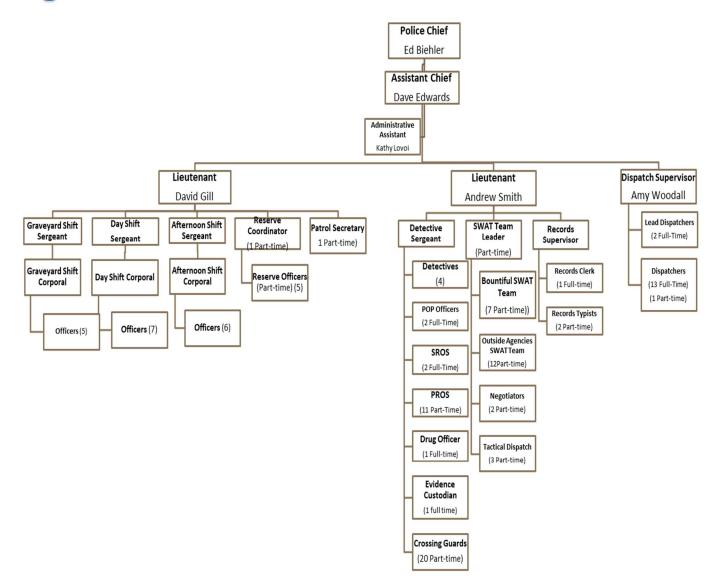

SAP - E911                 | 0           | 0           | 0           | 0         | 0         | 0           | 0           |             | 0           | 0         |
|   | TOTAL POLICE - CAP. PROJ.    |                             | 107,219     | 297,672     | 629,065     | 66,700    | 810,935   | 877,635     | 877,635     | 0           | 871,167     | (6,468)   |
| ļ |                              |                             |             |             |             |           |           |             |             |             |             |           |
|   | TOTAL POLICE - GEN. & CAP.   |                             | 7,692,640   | 8,234,144   | 8,981,693   | 4,405,626 | 5,824,990 | 10,230,616  | 10,372,105  | 0           | 10,607,670  | 235,565   |

### Police Organizational Chart



#### South Davis Metro Fire Service District

#### **Department Description**

Bountiful City is a member of the South Davis Metro Fire (SDMF) Service District. SDMF provides fire and paramedic services for the communities of Bountiful, North Salt Lake, Woods Cross, West Bountiful, Centerville and a small portion of unincorporated Davis County. The District is a separate Special Service District with taxing authority. Funding for SDMF comes from a variety of source including an annual assessment from each member city.

#### Major Roles & Critical Functions

- > Fire protection services.
- Paramedic and emergency response.
- Wildland fire prevention and protection.

#### **Fiscal Year Priorities**

> Consider a 6% increase in City assessments. This is to provide a COLA adjustment to emplo