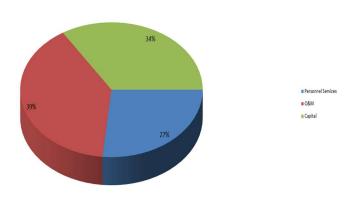

## **Budget Summary**

### Overview:

Bountiful City's budget is comprised of 27 departments or functions within 15 funds. General tax supported activities include administration, police, fire, parks, and streets. Fee supported activities include recycling, storm water, water, electric power, golf, landfill, sanitation, and cemetery. There are also specialized funds to account for activities such as general liability, workers compensation insurance, centralized computer operations and Recreation Arts and Parks (RAP) Tax. The summary below and those that