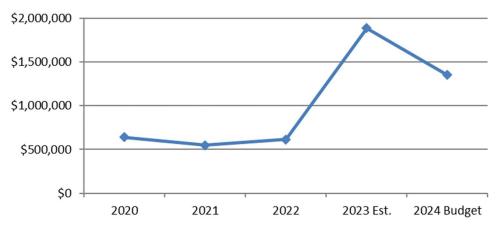

------------|---------------------------------------|-------------------------|--------------------------------------|
| 313000       | Sales and           | Expected increase of \$65,361 in      | Yes                     | Financial Balance and Accountability |
|              | Use Tax             | revenues.                             |                         |                                      |
| n/a          | Use of Fund         | \$570,185 used from prior earnings to | No                      | Financial Balance and Accountability |
|              | Balance             | balance expenditures                  |                         |                                      |

# **RAP Tax Budget Graphs**





#### FY 2023-2024 RAP Tax Expenses



# Budget History (Less Capital)



# **RAP Tax Budget**

| 1  | RAP TAX               |            |                                   |             |             |             |         |           |             |             | Amended     |             |           | 1  |
|----|-----------------------|------------|-----------------------------------|-------------|-------------|-------------|---------|-----------|-------------|-------------|-------------|-------------|-----------|----|
| 2  |                       |            |                                   | Fiscal Year | Fiscal Year | Fiscal Year | 6 Month | 6 Month   | Fiscal Year | Fiscal Year | Fiscal Year | Fiscal Year | Dollar    | 2  |
| 3  | Acco                  | unt Number | <b>Account Description</b>        | 2020        | 2021        | 2022        | Act