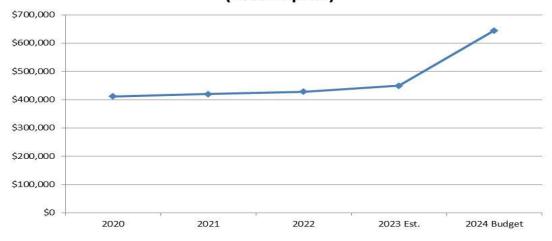

# General Fund Revenue Summary

| -   | GENERAL FUND    | - REVENUES BY TY | /PE                            |             |             |             |           |           |             |             | Amended     |             |          |
|-----|-----------------|------------------|--------------------------------|-------------|-------------|-------------|-----------|-----------|-------------|-------------|-------------|-------------|----------|
|     |                 |                  |                                | Fiscal Year | Fiscal Year | Fiscal Year | 6 Month   | 6 Month   | Fiscal Year | Fiscal Year | Fiscal Year | Fiscal Year | Dollar   |
| _   | Acco            | unt Number       | Account Description            | 2020        | 2021        | 2022        | Actual    | Estimate  | 2023 Est.   | 2023 Budget | 2023 Budget | 2024 Budget | Change   |
| _   |                 |                  |                                |             |             |             |           |           |             |             |             |             |          |
| _   | TAXES AND FEES  | -IN-LIEU         |                                |             |             |             |           |           |             |             |             |             |          |
|     | 101010          | 311000           | General Property Taxes         | 2,572,790   | 2,590,732   | 3,607,479   | 3,140,171 | 507,590   | 3,647,761   | 3,647,761   |             | 3,561,805   | (85,956) |
|     | 101010          | 312000           | Prior Yrs'Taxes-Delnquent      | 72,706      | 79,237      | 115,315     | 35,446    | 49,554    | 85,000      | 70,000      |             | 85,000      | 15,000   |
|     | 101010          | 315000           | Fees-In-Lieu Of Prop Tax       | 199,086     | 205,151     | 261,662     | 106,908   | 114,092   | 221,000     | 205,000     |             | 221,000     | 16,000   |
|     | 101020          | 313000           | Sales & Use Tax-General        | 2,168,255   | 4,958,917   | 229,481     | 2,260,626 | 4,676,828 | 6,937,454   | 6,937,454   |             | 7,175,957   | 238,503  |
|     | 101020          | 313010           | Sales & Use Tax-West Btfl      | 204,117     | 220,757     | 240,998     | 105,636   | 94,364    | 200,000     | 200,000     |             | 208,000     | 8,000    |
|     | 101030          | 314010           | Utility Tax-Telephone          | 290,475     | 228,860     | 207,109     | 65,566    | 154,434   | 220,000     | 220,000     |             | 220,000     | 0        |
|     | 101030          | 314020           | Utility Tax-Natural Gas        | 791,236     | 791,940     | 923,478     | 160,670   | 674,330   | 835,000     | 780,000     |             | 835,000     | 55,000   |
|     | 101030          | 314030           | Utility Tax-Electricity        | 1,587,701   | 1,698,541   | 1,667,174   | 940,195   | 659,805   | 1,600,000   | 1,600,000   |             | 1,600,000   | 0        |
|     | 101030          | 314040           | Utility Tax-Cable              | 322,484     | 313,772     | 325,987     | 79,476    | 245,524   | 325,000     | 325,000     |             | 325,000     | 0        |
|     | 101030          | 314050           | Transient Room Tax - 1% STR    | 0           | 0           | 0           | 1,029     | 4,290     | 5,319       | 0           |             | 9,000       | 9,000    |
|     | 101030          | 341900           | E911 Telephone Revenue         | 650,395     | 648,226     | 646,916     | 215,783   | 429,217   | 645,000     | 645,000     |             | 648,000     | 3,000    |
|     | 101040          | 311100           | Property Tax Increment - RDA   | 83,902      | 2,530       | 2,596       | 0         | 2,600     | 2,600       | 3,000       |             | 2,600       | (400)    |
| 3   | Sub-total       |                  |                                | 8,943,146   | 11,738,663  | 8,228,195   | 7,111,507 | 7,612,627 | 14,724,134  | 14,633,215  | 0           | 14,891,362  | 258,147  |
| _   |                 |                  |                                |             |             |             |           |           |             |             |             |             |          |
| _1  | LICENSES & PERM | MITS             |                                |             |             |             |           |           |             |             |             |             |          |
|     | 102000          | 321000           | Business Licenses              | 68,135      | 68,441      | 69,271      | 17,972    | 56,000    | 73,972      | 70,000      |             | 70,000      | 0        |
|     | 102000          | 322100           | Building Permits               | 324,178     | 487,332     | 601,794     | 190,845   | 280,000   | 470,845     | 473,000     |             | 473,000     | 0        |
|     | 102000          | 322600           | Street Opening Permits         | 116,031     | 69,583      | 119,994     | 62,956    | 28,000    | 90,956      | 85,000      |             | 90,000      | 5,000    |
|     | 102000          | 322700           | Sign Permits                   | 150         | 325         | 0           | 0         | 150       | 150         | 150         |             | 150         | 0        |
| _   | 102000          | 341300           | Zoning & Subdivision Fees      | 20,161      | 21,047      | 130,334     | (39,630)  | 9,433     | (30,197)    | 23,000      |             | 23,000      | 0        |
|     | Sub-total       |                  |                                | 528,654     | 646,727     | 921,393     | 232,144   | 373,583   | 605,726     | 651,150     | 0           | 656,150     | 5,000    |
| _   |                 |                  |                                |             |             |             |           |           |             |             |             |             |          |
| _   |                 | RGOVERNMENTAL    |                                |             |             |             |           |           |             |             |             |             |          |
|     | 103000          | 331210           | FEMA Federal Assistance        | 0           | 314,687     | 94,131      | 0         | 0         | 0           | 15,000      |             | 115,000     | 100,000  |
|     | 103000          | 334100           | Federal Grants - Miscellaneous | 34,370      | 10,000      | 103,570     | 10,387    | 7,125     | 17,512      | 10,000      |             | 17,500      | 7,500    |
|     | 103000          | 334200           | Federal Grants-VictimsAdvocate | 25,778      | 30,245      | 25,851      | 7,026     | 15,074    | 22,100      | 22,100      |             | 20,000      | (2,100)  |
|     | 103000          | 334500           | Federal Bulletprf Vest Grant   | 1,088       | 3,593       | 1,214       | 0         | 1,200     | 1,200       | 2,000       |             | 1,200       | (800)    |
|     | 103000          | 334600           | Federal Byrne/JAG Grant        | 7,003       | 7,246       | 5,993       | 0         | 6,778     | 6,778       | 6,000       |             | 6,700       | 700      |
|     | 103000          | 334700           | Federal Grants-COVID Response  | 2,012,176   | 1,655,629   | 2,602,590   | 0         | 2,602,590 | 2,602,590   | 0           |             | 0           | 0        |
|     | 103000          | 335100           | State Grants - Miscellaneous   | 26,233      | 43,621      | 107,523     | 159,310   | 0         | 159,310     | 2,500       |             | 116,000     | 113,500  |
|     | 103000          | 335110           | State-DavisMetroNarc.SF/HIDTA  | 6,368       | 6,246       | 8,277       | 1,440     | 6,000     | 7,440       | 6,200       |             | 7,000       | 800      |
|     | 103000          | 335600           | Class 'C' Road Fund Allot      | 1,638,036   | 1,783,079   | 1,861,669   | 568,408   | 1,131,592 | 1,700,000   | 1,700,000   |             | 1,700,000   | 0        |
|     | 103000          | 335700           | County Hwy/Transit SIsTx-Contr | 739,823     | 859,509     | 965,459     | 320,967   | 604,033   | 925,000     | 925,000     |             | 950,000     | 25,000   |
|     | 103000          | 335800           | State Liquor Fund Allot        | 36,304      | 36,358      | 42,398      | 43,827    | 0         | 43,827      | 42,000      |             | 44,000      | 2,000    |
|     | 103000          | 335900           | State DUI OT Reimbursement     | 4,463       | 636         | 3,432       | 0         | 4,000     | 4,000       | 4,000       |             | 4,000       | 0        |
| _   | 103000          | 336100           | SDMFSA 2006 Bond Agreement Pmt | 81,705      | 82,082      | 82,087      | 0         | 82,340    | 82,340      | 80,000      |             | 81,600      | 1,600    |
| - 3 | Sub-total       |                  |                                | 4,613,348   | 4,832,930   | 5,904,193   | 1,111,365 | 4,460,731 | 5,572,096   | 2,814,800   | 0           | 3,063,000   | 248,200  |