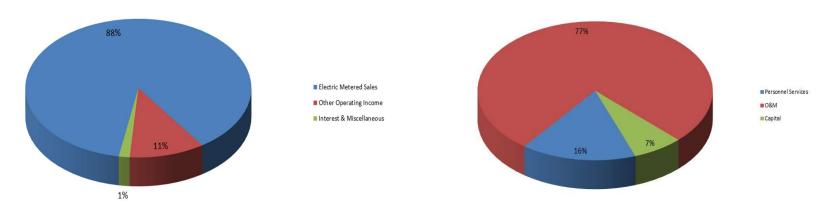

| Tier 1 City Prior      | Tier 1 City Priority: Financial Balance & Accountability            |                                                                                           |        |          |        |  |  |  |  |  |  |  |
|------------------------|---------------------------------------------------------------------|-------------------------------------------------------------------------------------------|--------|----------|--------|--|--|--|--|--|--|--|
| Priority Objecti       | ve: Transparency                                                    |                                                                                           |        |          |        |  |  |  |  |  |  |  |
| Department Strategy:   | Facilitate informed decision making and ac                          | Facilitate informed decision making and accountability to both elected officials and city |        |          |        |  |  |  |  |  |  |  |
|                        | management through monthly financial and budget-to-actual reporting |                                                                                           |        |          |        |  |  |  |  |  |  |  |
|                        |                                                                     | Performance Measures                                                                      |        |          |        |  |  |  |  |  |  |  |
|                        |                                                                     | FY2021                                                                                    | FY2022 | FY2023   | FY2024 |  |  |  |  |  |  |  |
|                        |                                                                     | Actual                                                                                    | Actual | Target   | Budget |  |  |  |  |  |  |  |
| Performance Indicator: | Number of months the financial reports                              |                                                                                           |        | On Track |        |  |  |  |  |  |  |  |
|                        | were distributed timely?                                            | 12                                                                                        | 12     | for 12   | 12     |  |  |  |  |  |  |  |
|                        |                                                                     |                                                                                           |        |          |        |  |  |  |  |  |  |  |