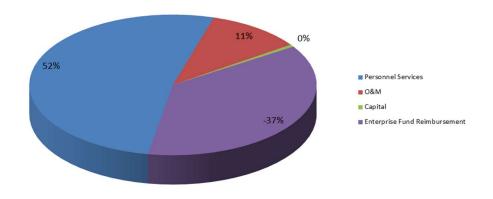

Budgets are developed from the base established in the previous year. Personnel Services increases stem from adjustments in the rates for health insurance (with a 7% increase over the prior year) a 5% cost of living allowance, and compensation adjustments for merit-based pay and/or market adjustments (for those eligible). Operations and Maintenance expenditures are subject to adjustments for such items as utility costs, maintenance agreements and the like. Capital expenditures are based on the need for replacement of infrastructure in accordance with the long-term capital plan of the City.