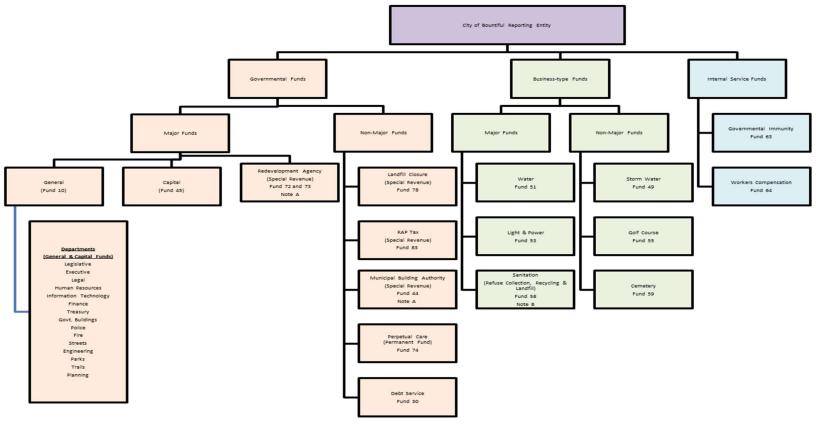

lected changes in Planning fees
- Selected changes in Engineering fees
- Increase of \$0.25 for Recycling fees
- Changes in Water rate structure with 5.0% rate increase
- Increase of 15.0% in Electric Power rates
- Changes in Cemetery rates for resident and non-resident categories

## FUNDS, REPORTING RELATIONSHIPS AND BASIS OF BUDGETING/ACCOUNTING)

The City maintains the following funds and departments under its reporting entity. Each fund is identified by type and flagged as a budgeted or unbudgeted fund. Governmental funds are budgeted and reported annually in the ACFR under the modified accrual basis. Business-type (Proprietary) funds are budgeted annually on a cash basis but reported annually in the ACFR on an accrual basis of accounting.

## City of Bountiful - Funds & Departments



#### Notes:

A – Separate legal entity / component unit.

B - Combined for ACFR purposes.

## **DETAIL DESCRIPTION OF FUNDS**

#### **GOVERNMENTAL FUNDS**

#### **General Fund**

The General Fund is the City's primary operating fund. It accounts for all resources of the general government, except those required to be accounted for in another fund.

#### **Capital Projects Fund**

The Capital Projects Fund accounts for the financial resources to be used for the acquisition or construction of the major capital facilities and infrastructure of the City (other than those financed by Business-type Funds and Special Revenue Funds).

#### Redevelopment Agency (RDA) Funds

The Bountiful City Redevelopment Agency is a special revenue fund governed by a board comprised of the City Council. Special