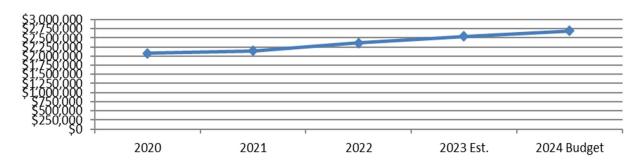

# General Fund Revenue Summary

| -   | GENERAL FUND    | - REVENUES BY TY | /PE                            |             |             |             |           |           |             |             | Amended     |             |          |
|-----|-----------------|------------------|--------------------------------|-------------|-------------|-------------|-----------|-----------|-------------|-------------|-------------|-------------|----------|
|     |                 |                  |                                | Fiscal Year | Fiscal Year | Fiscal Year | 6 Month   | 6 Month   | Fiscal Year | Fiscal Year | Fiscal Year | Fiscal Year | Dollar   |
| _   | Acco            | unt Number       | Account Description            | 2020        | 2021        | 2022        | Actual    | Estimate  | 2023 Est.   | 2023 Budget | 2023 Budget | 2024 Budget | Change   |
| _   |                 |                  |                                |             |             |             |           |           |             |             |             |             |          |
| _   | TAXES AND FEES  | -IN-LIEU         |                                |             |             |             |           |           |             |             |             |             |          |
|     | 101010          | 311000           | General Property Taxes         | 2,572,790   | 2,590,732   | 3,607,479   | 3,140,171 | 507,590   | 3,647,761   | 3,647,761   |             | 3,561,805   | (85,956) |
|     | 101010          | 312000           | Prior Yrs'Taxes-Delnquent      | 72,706      | 79,237      | 115,315     | 35,446    | 49,554    | 85,000      | 70,000      |             | 85,000      | 15,000   |
|     | 101010          | 315000           | Fees-In-Lieu Of Prop Tax       | 199,086     | 205,151     | 261,662     | 106,908   | 114,092   | 221,000     | 205,000     |             | 221,000     | 16,000   |
|     | 101020          | 313000           | Sales & Use Tax-General        | 2,168,255   | 4,958,917   | 229,481     | 2,260,626 | 4,676,828 | 6,937,454   | 6,937,454   |             | 7,175,957   | 238,503  |
|     | 101020          | 313010           | Sales & Use Tax-West Btfl      | 204,117     | 220,757     | 240,998     | 105,636   | 94,364    | 200,000     | 200,000     |             | 208,000     | 8,000    |
|     | 101030          | 314010           | Utility Tax-Telephone          | 290,475     | 228,860     | 207,109     | 65,566    | 154,434   | 220,000     | 220,000     |             | 220,000     | 0        |
|     | 101030          | 314020           | Utility Tax-Natural Gas        | 791,236     | 791,940     | 923,478     | 160,670   | 674,330   | 835,000     | 780,000     |             | 835,000     | 55,000   |
|     | 101030          | 314030           | Utility Tax-Electricity        | 1,587,701   | 1,698,541   | 1,667,174   | 940,195   | 659,805   | 1,600,000   | 1,600,000   |             | 1,600,000   | 0        |
|     | 101030          | 314040           | Utility Tax-Cable              | 322,484     | 313,772     | 325,987     | 79,476    | 245,524   | 325,000     | 325,000     |             | 325,000     | 0        |
|     | 101030          | 314050           | Transient Room Tax - 1% STR    | 0           | 0           | 0           | 1,029     | 4,290     | 5,319       | 0           |             | 9,000       | 9,000    |
|     | 101030          | 341900           | E911 Telephone Revenue         | 650,395     | 648,226     | 646,916     | 215,783   | 429,217   | 645,000     | 645,000     |             | 648,000     | 3,000    |
|     | 101040          | 311100           | Property Tax Increment - RDA   | 83,902      | 2,530       | 2,596       | 0         | 2,600     | 2,600       | 3,000       |             | 2,600       | (400)    |
| 3   | Sub-total       |                  |                                | 8,943,146   | 11,738,663  | 8,228,195   | 7,111,507 | 7,612,627 | 14,724,134  | 14,633,215  | 0           | 14,891,362  | 258,147  |
| _   |                 |                  |                                |             |             |             |           |           |             |             |             |             |          |
| _1  | LICENSES & PERM | MITS             |                                |             |             |             |           |           |             |             |             |             |          |
|     | 102000          | 321000           | Business Licenses              | 68,135      | 68,441      | 69,271      | 17,972    | 56,000    | 73,972      | 70,000      |             | 70,000      | 0        |
|     | 102000          | 322100           | Building Permits               | 324,178     | 487,332     | 601,794     | 190,845   | 280,000   | 470,845     | 473,000     |             | 473,000     | 0        |
|     | 102000          | 322600           | Street Opening Permits         | 116,031     | 69,583      | 119,994     | 62,956    | 28,000    | 90,956      | 85,000      |             | 90,000      | 5,000    |
|     | 102000          | 322700           | Sign Permits                   | 150         | 325         | 0           | 0         | 150       | 150         | 150         |             | 150         | 0        |
| _   | 102000          | 341300           | Zoning & Subdivision Fees      | 20,161      | 21,047      | 130,334     | (39,630)  | 9,433     | (30,197)    | 23,000      |             | 23,000      | 0        |
|     | Sub-total       |                  |                                | 528,654     | 646,727     | 921,393     | 232,144   | 373,583   | 605,726     | 651,150     | 0           | 656,150     | 5,000    |
| _   |                 |                  |                                |             |             |             |           |           |             |             |             |             |          |
| _   |                 | RGOVERNMENTAL    |                                |             |             |             |           |           |             |             |             |             |          |
|     | 103000          | 331210           | FEMA Federal Assistance        | 0           | 314,687     | 94,131      | 0         | 0         | 0           | 15,000      |             | 115,000     | 100,000  |
|     | 103000          | 334100           | Federal Grants - Miscellaneous | 34,370      | 10,000      | 103,570     | 10,387    | 7,125     | 17,512      | 10,000      |             | 17,500      | 7,500    |
|     | 103000          | 334200           | Federal Grants-VictimsAdvocate | 25,778      | 30,245      | 25,851      | 7,026     | 15,074    | 22,100      | 22,100      |             | 20,000      | (2,100)  |
|     | 103000          | 334500           | Federal Bulletprf Vest Grant   | 1,088       | 3,593       | 1,214       | 0         | 1,200     | 1,200       | 2,000       |             | 1,200       | (800)    |
|     | 103000          | 334600           | Federal Byrne/JAG Grant        | 7,003       | 7,246       | 5,993       | 0         | 6,778     | 6,778       | 6,000       |             | 6,700       | 700      |
|     | 103000          | 334700           | Federal Grants-COVID Response  | 2,012,176   | 1,655,629   | 2,602,590   | 0         | 2,602,590 | 2,602,590   | 0           |             | 0           | 0        |
|     | 103000          | 335100           | State Grants - Miscellaneous   | 26,233      | 43,621      | 107,523     | 159,310   | 0         | 159,310     | 2,500       |             | 116,000     | 113,500  |
|     | 103000          | 335110           | State-DavisMetroNarc.SF/HIDTA  | 6,368       | 6,246       | 8,277       | 1,440     | 6,000     | 7,440       | 6,200       |             | 7,000       | 800      |
|     | 103000          | 335600           | Class 'C' Road Fund Allot      | 1,638,036   | 1,783,079   | 1,861,669   | 568,408   | 1,131,592 | 1,700,000   | 1,700,000   |             | 1,700,000   | 0        |
|     | 103000          | 335700           | County Hwy/Transit SIsTx-Contr | 739,823     | 859,509     | 965,459     | 320,967   | 604,033   | 925,000     | 925,000     |             | 950,000     | 25,000   |
|     | 103000          | 335800           | State Liquor Fund Allot        | 36,304      | 36,358      | 42,398      | 43,827    | 0         | 43,827      | 42,000      |             | 44,000      | 2,000    |
|     | 103000          | 335900           | State DUI OT Reimbursement     | 4,463       | 636         | 3,432       | 0         | 4,000     | 4,000       | 4,000       |             | 4,000       | 0        |
| _   | 103000          | 336100           | SDMFSA 2006 Bond Agreement Pmt | 81,705      | 82,082      | 82,087      | 0         | 82,340    | 82,340      | 80,000      |             | 81,600      | 1,600    |
| - 3 | Sub-total       |                  |                                | 4,613,348   | 4,832,930   | 5,904,193   | 1,111,365 | 4,460,731 | 5,572,096   | 2,814,800   | 0           | 3,063,000   | 248,200  |