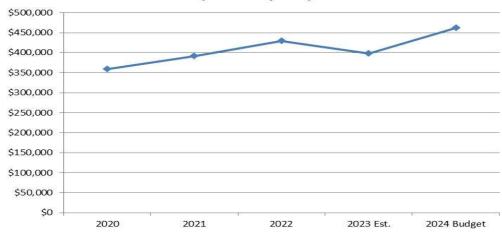

| FY2024           |  |  |  |  |  |  |  |  |
|                        |                                                                                                                  | FY2021 Actual                                                                                                             | Actual           | Target           | Budget           |  |  |  |  |  |  |  |  |
| Performance Indicator: | Number of traffic cases.                                                                                         | No data                                                                                                                   | 595              | 550              | 550              |  |  |  |  |  |  |  |  |

## Legal Budget Graphs

FY 2023-2024 Legal Budget







# Legal Budget

| 1  | LEGAL                |             |                                    |             |                    |             |          |          |             |             | Amended     |             |          | 1  |
|----|----------------------|-------------|------------------------------------|-------------|--------------------|-------------|----------|----------|-------------|-------------|-------------|-------------|----------|----|
| 2  |                      |             |                                    | Fiscal Year | <b>Fiscal Year</b> | Fiscal Year | 6 Month  | 6 Month  | Fiscal Year | Fiscal Year | Fiscal Year | Fiscal Year | Dollar   | 2  |
| 3  | Account              | t Number    | Account Description                | 2020        | 2021