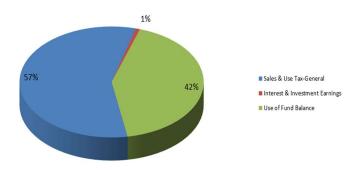

quest? | Policy Priority                      |
|--------------|---------------------|---------------------------------------|-------------------------|--------------------------------------|
| 313000       | Sales and           | Expected increase of \$65,361 in      | Yes                     | Financial Balance and Accountability |
|              | Use Tax             | revenues.                             |                         |                                      |
| n/a          | Use of Fund         | \$570,185 used from prior earnings to | No                      | Financial Balance and Accountability |
|              | Balance             | balance expenditures                  |                         |                                      |

# **RAP Tax Budget Graphs**





#### FY 2023-2024 RAP Tax Expenses



# Budget History (Less Capital)



# **RAP Tax Budget**

| 1  | RAP TAX               |            |                                   |             |             |             |         |           |             |             | Amended     |             |           | 1  |
|----|-----------------------|------------|-----------------------------------|-------------|-------------|-------------|---------|-----------|-------------|-------------|-------------|-------------|-----------|----|
| 2  |                       |            |                                   | Fiscal Year | Fiscal Year | Fiscal Year | 6 Month | 6 Month   | Fiscal Year | Fiscal Year | Fiscal Year | Fiscal Year | Dollar    | 2  |
| 3  | Acco                  | unt Number | <b>Accou