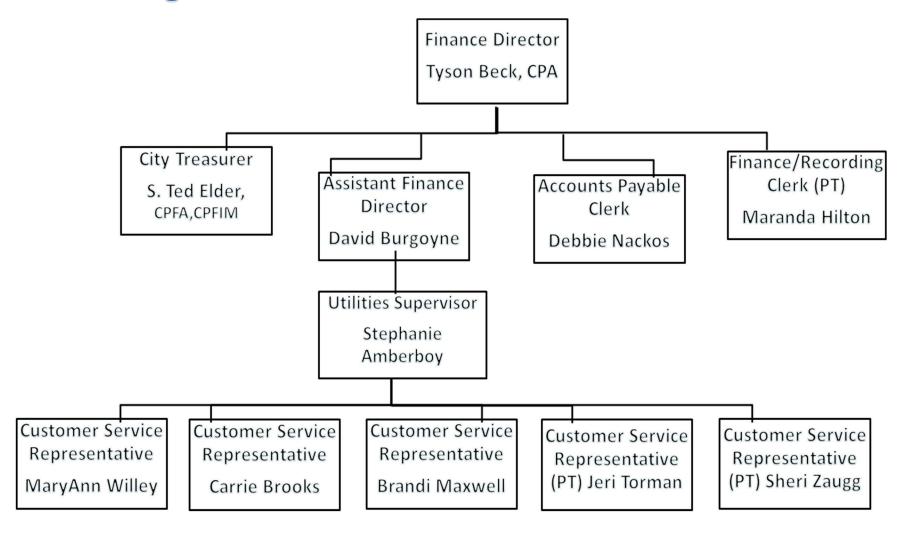

| 0<br><b>58,839</b>                                                                  | 87,286                                                                              | 0<br>118,234                                                                        | 75,803                                                                 | 0<br><b>35,854</b>                                                | 0<br><b>111,656</b>                                      | 0<br><b>137,163</b>                                      | 0                          | 0                                                | (137,163                                                 |

## Finance Organizational Chart



## Government Buildings Department

## **Department Description**

The Government Building Maintenance Department is responsible for keeping city-owned buildings in safe, clean and good working order including city-owned office buildings, Public Safety and Courts Building, Bountiful Davis Arts Center, and assisting with park/trailhead restroom buildings and other buildings and facilities as assigned. The Department is staffed with one full time and one seasonal employee.

## **Major Roles & Critical Functions**

- Maintain systems and building functions for safety and security including doors, locks, windows, fixtures, fire extinguishers, AED systems, elevators, stairs, guardrails and railings, office equipment and furniture, and exercise equipment.
- Maintain exterior finishes and syste