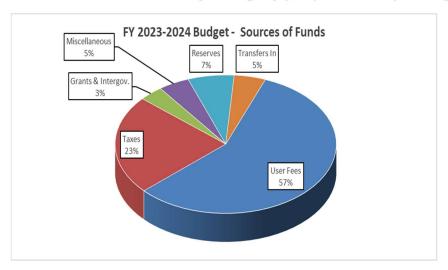

## **Budget Summary**

### Overview:

Bountiful City's budget is comprised of 27 departments or functions within 15 funds. General tax supported activities include administration, police, fire, parks, and streets. Fee supported activities include recycling, storm water, water, electric power, golf, landfill, sanitation, and cemetery. There are also specialized funds to account for activities such as general liability, workers compensation insurance, centralized computer operations and Recreation Arts and Parks (RAP) Tax. The summary below and those that

follow do not include the Redevelopment Agency (RDA) which is a separate legal entity. However, the RDA's budgets are included for reference.