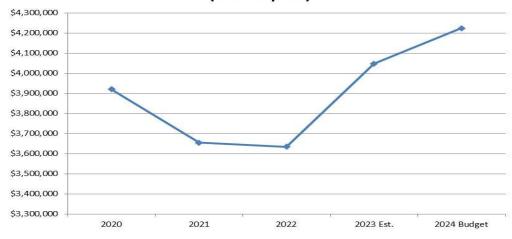

| Tier 1 City Prior      | Tier 1 City Priority: Financial Balance & Accountability            |                                                                                           |        |          |        |  |  |  |  |  |  |  |
|------------------------|---------------------------------------------------------------------|-------------------------------------------------------------------------------------------|--------|----------|--------|--|--|--|--|--|--|--|
| Priority Objecti       | ve: Transparency                                                    |                                                                                           |        |          |        |  |  |  |  |  |  |  |
| Department Strategy:   | Facilitate informed decision making and ac                          | Facilitate informed decision making and accountability to both elected officials and city |        |          |        |  |  |  |  |  |  |  |
|                        | management through monthly financial and budget-to-actual reporting |                                                                                           |        |          |        |  |  |  |  |  |  |  |
|                        |                                                                     | Performance Measures                                                                      |        |          |        |  |  |  |  |  |  |  |
|                        |                                                                     | FY2021                                                                                    | FY2022 | FY2023   | FY2024 |  |  |  |  |  |  |  |
|                        |                                                                     | Actual                                                                                    | Actual | Target   | Budget |  |  |  |  |  |  |  |
| Performance Indicator: | Number of months the financial reports                              |                                                                                           |        | On Track |        |  |  |  |  |  |  |  |
|                        | were distributed timely?                                            | 12                                                                                        | 12     | for 12   | 12     |  |  |  |  |  |  |  |
|                        |                                                                     |                                                                                           |        |          |        |  |  |  |  |  |  |  |