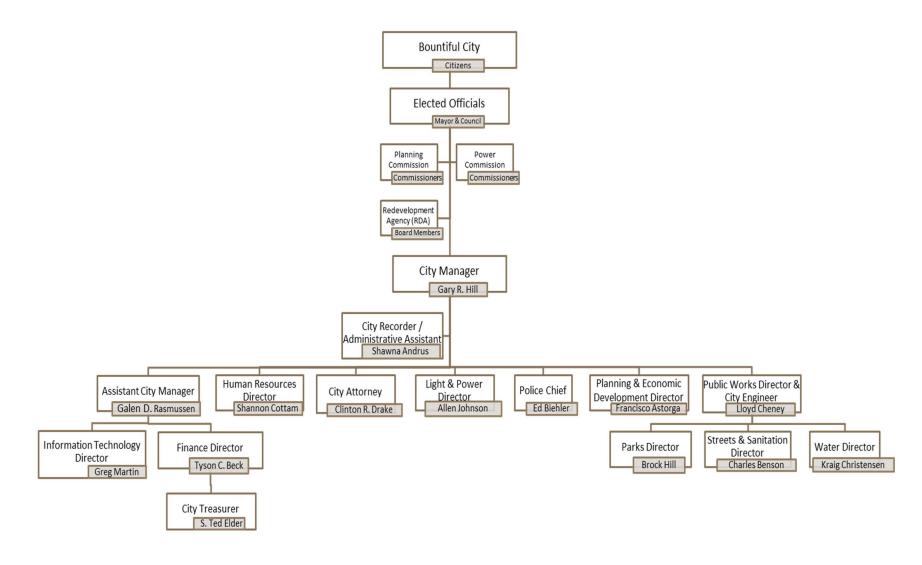

400     |
| Landfill Closure                                                                                             | 37,200      |
| Internal Service (Computer Replacement, Liability Insurance, Worker's Compensation)                          | 1,202,948   |
| Sub-total - Expenditures & Expenses                                                                          | 86,919,730  |
| Adjustment for Inter-City Revenue & Transfers                                                                | (5,005,839) |
| NET EXPENDITURES & EXPENSES                                                                                  | 81,913,891  |

#### NOTES:

The Bountiful Redevelopment Agency is a separate legal entity with a separately presented and adopted budget.

## City Organizational Chart



# **Budget Calendar**

### Budget Calendar - City of Bountiful (with Redevelopment Agency) Fiscal Year 2023-2024 (July 1, 2023 to June 30, 2024)

| planning and properties                                                                                                                                                                                                                                                                                                                              | D-t-                                              | Notes