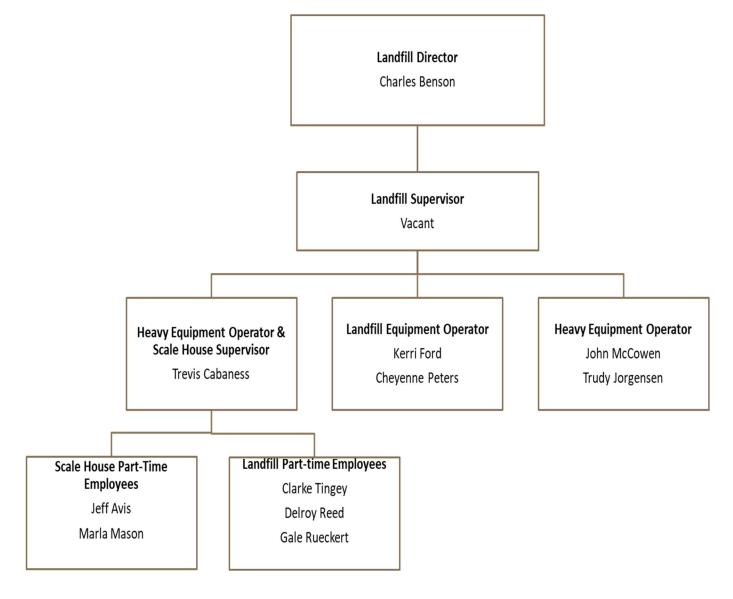

| 0                                                |                                                  | (179,031) |
| 4                 |             |                    |                                             | (237,341)           | (2,000,201) | (33,000)    |           | 3.1,214   | 311,214     | 330,001     | <del>i               </del>                      |                                                  | (275,031) |
|                   |             |                    |                                             | 157,215             | (2,112,500) | (467,497)   | (218,929) | 218,929   | 0           | 0           | (142,837)                                        | 0                                                | 0         |

# Landfill Department Organizational Chart



## **Cemetery Fund**

### **Department Description**

The staff at the Bountiful City Cemetery consists of three full time employees, one regular part time employee and up to three seasonal employees. The Department's responsibility is to maintain and care for the grounds of the cemetery, sell burial spaces, maintain records on burial spaces and perform grave openings/closings for funeral services with dignity and respect.

### Major Roles & Critical Functions

- > Provide a wide variety of burial options and services for the citizens of Bountiful and surrounding Cities.
- Meeting and Assisting Cemetery patrons with plot selection, burial planning, and resolving concerns.
- Maintain Cemetery grounds and facilities to the highest standards of care.
- > Perform grave opening and closings w