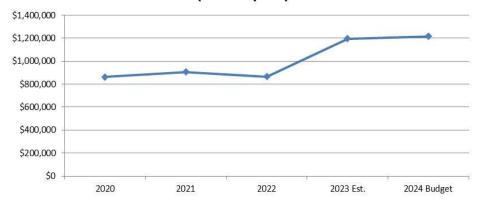

HHW Event     | 901                                             | 773       | 682          | Planned  |  |  |  |  |
| Cost of HHW event                       | \$63,712                                        | \$107,528 | \$74,580     | Planned  |  |  |  |  |
| Budget of HHW event                     | \$60,000                                        | \$60,000  | \$74,000     | \$74,000 |  |  |  |  |
| Did we reduce HHW going to Landfill?    | Yes                                             | Yes       | Yes          | On Track |  |  |  |  |
|                                         |                                                 |           |              |          |  |  |  |  |

# **Storm Water Budget Graphs**

FY 2023-2024 Storm Water Revenues

FY 2023-2024 Storm Water Expenses







## **Storm Water Budget**

| J. DINN WA