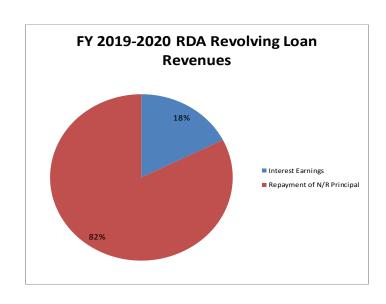

### RDA Revolving Loan Budget Graphs

### RDA Revolving Loan Budget

|   | REDEVELOP            | MENT AGENCY (RE  | EVOLVING LOAN FUND)              | Fiscal Year      | Fiscal Year | Fiscal Year        | 6 Month            | 6 Month  | Fiscal Year        | Fiscal Year        | Amended<br>Fiscal Year | Fiscal Year        | Dollar   |
|---|----------------------|------------------|----------------------------------|------------------|-------------|--------------------|--------------------|----------|--------------------|--------------------|------------------------|--------------------|----------|
|   | Acco                 | ount Number      | Account Description              | 2016             | 2017        | 2018               | Actual             | Estimate | 2019 Est.          | 2019 Budget        | 2019 Budget            | 2020 Budget        | Change   |
|   | REVENUES             |                  |                                  |                  |             |                    |                    |          |                    |                    |                        |                    |          |
|   | 726010               | 361000           | Interest & Investment Earnings   | 32,494           | 53,988      | 68,937             | 35,390             | 22,610   | 58,000             | 58,000             | 58,000                 | 0                  | (58,000) |
|   | 726010               | 361071           | Int-Costa Vida Restaurant        | 165              | 3           | 0                  | 0                  | 0        | 0                  | 0                  | 0                      | 0                  | 0        |
|   | 726010               | 361073           | Int-The Square                   | 12,499           | 8,806       | 6,016              | 0                  | 3,430    | 3,430              | 3,430              | 3,430                  | 0                  | (3,430)  |
|   | 726010               | 361074           | Int-Skills Fitness               | 5,794            | 779         | 0                  | 0                  | 0        | 0                  | 0                  | 0                      | 0                  | 0        |
|   | 726010               | 361075           | Int-Bntfl Lumber-Knowlton        | 1,757            | 0           | 0                  | 0                  | 0        | 0                  | 0                  | 0                      | 0                  | 0        |
|   | 726010               | 361078           | Int-Hist Bntfl Theater           | 11,943           | 10,191      | 8,387              | 3,500              | 3,027    | 6,527              | 6,527              | 6,527                  | 4,611              | (1,916)  |
|   | 726010               | 361081           | Interest-SKC Orchard             | 5,142            | 3,265       | 0                  | 0                  | 0        | 0                  | 0                  | 0                      | 0                  | 0        |
|   | 726010               | 361082           | Interest-Village On Main         | 4,326            | 524         | 0                  | 0                  | 0        | 0                  | 0                  | 0                      | О                  | 0        |
|   | 726010               | 361083           | Interest-Timbermill              | 4,551            | 1,307       | 0                  | 0                  | 0        | 0                  | 0                  | 0                      | О                  | 0        |
|   | 726010               | 361084           | Interest-Btfl 2600 Land/XtraAu   | 4,074            | 0           | 0                  | 0                  | 0        | 0                  | 0                  | 0                      | О                  | 0        |
|   | 726010               | 361085           | Interest-Wight House Reception   | 1,167            | 1,093       | 175                | 0                  | 0        | 0                  | 0                  | 0                      | 0                  | 0        |
|   | 726010               | 361086           | Interest-Computech/VectorHoldn   | 396              | 1,117       | 1,090              | 460                | 8,187    | 8,647              | 900                | 900                    | О                  | (900)    |
|   | 726010               | 361087           | Interest-CreativeArts/SeanMons   | 0                | 0           | 726                | 577                | 534      | 1,111              | 1,111              | 1,111                  | 938                | (173)    |
|   | 726010               | 361088           | Interest-Colonial Square Owner's | 0                | 0           | 4,878              | 10,622             | (10,622) | 0                  | 0                  | 0                      | 18,019             | 18,019   |
|   | 726010               | 361089           | Interest-Broadhead&Associates    | 0                | 0           | 0                  | 0                  | 0        | 0                  | 0                  | 0                      | 15,914             | 15,914   |
|   | 726010               | 361200           | InvestmntUnrealized(Gain)/Loss   | (5,739)          | (15,363)    | (29,380)           | 0                  | 0        | 0                  | 0                  | 0                      | 0                  | 0        |
|   | 726000               | 369030           | Repayment Of N/R (Princ)         | 973,154          | 577,556     | 395,339            | 110,766            | 0        | 110,766            | 180,792            | 180,792                | 185,247            | 4,455    |
|   | 728000               | 389000           | Use Of Fund Balance              | 0                | 0           | 0                  | 0                  | 0        | 0                  | 251,840            | 302,840                | 277,871            | 26,031   |
| , | TOTAL REVE           | ENUE             |                                  | 1,051,722        | 643,266     | 456,167            | 161,314            | 27,167   | 188,481            | 502,600            | 553,600                | 502,600            | 0        |
|   |                      |                  |                                  |                  |             |                    |                    |          |                    |                    |                        |                    |          |
|   | EXPENDITUI           |                  | 0.101                            |                  | 2.440       | 2.522              | 4 257              |          | 1.257              | 2.500              | 2.500                  | 2.500              |          |
|   | 727200               | 431040           | Bank & Investment Account Fees   | 0                | 2,419       | 2,522              | 1,257              | 0        | 1,257              | 2,600              | 2,600                  | 2,600              | 0        |
|   | 727200<br>TOTAL EXPE | 461050           | Loaned Monies                    | 40,000<br>40,000 | 2,419       | 792,874<br>795,396 | 550,000<br>551,257 | 0        | 550,000<br>551,257 | 500,000<br>502,600 | 551,000<br>553,600     | 500,000<br>502,600 | 0        |
|   | TOTAL EXPE           | INDITURES        |                                  | 40,000           | 2,419       | 795,396            | 331,257            | U        | 351,257            | 502,600            | 333,600                | 502,600            | U        |
|   | EXCESS (DEF          | FICIENCY) OF     |                                  |                  |             |                    |                    |          |                    |                    |                        |                    |          |
|   | •                    | OVER EXPENDITURI | ES                               | 1,011,722        | 640,847     | (339,229)          | (389,943)          | 27.167   | (362,776)          | 0                  | 0                      | 0                  | 0        |