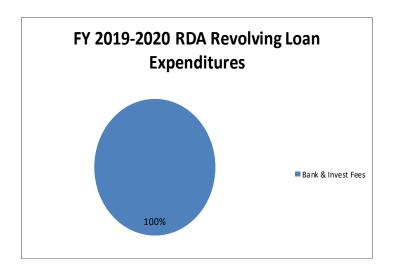

### RDA Revolving Loan Budget Graphs

### RDA Revolving Loan Budget

|   | REDEVELOP            | MENT AGENCY (RE  | EVOLVING LOAN FUND)              | Fiscal Year      | Fiscal Year | Fiscal Year        | 6 Month            | 6 Month  | Fiscal Year        | Fiscal Year        | Amended<br>Fiscal Year | Fiscal Year        | Dollar   |
|---|----------------------|------------------|----------------------------------|------------------|-------------|--------------------|--------------------|----------|--------------------|--------------------|------------------------|--------------------|----------|
|   | Acco                 | ount Number      | Account Description              | 2016             | 2017        | 2018               | Actual             | Estimate | 2019 Est.          | 2019 Budget        | 2019 Budget            | 2020 Budget        | Change   |
|   | REVENUES             |                  |                                  |                  |             |                    |                    |          |                    |                    |                        |                    |          |
|   | 726010               | 361000           | Interest & Investment Earnings   | 32,494           | 53,988      | 68,937             | 35,390             | 22,610   | 58,000             | 58,000             | 58,000                 | 0                  | (58,000) |
|   | 726010               | 361071           | Int-Costa Vida Restaurant        | 165              | 3           | 0                  | 0                  | 0        | 0                  | 0                  | 0                      | 0                  | 0        |
|   | 726010               | 361073           | Int-The Square                   | 12,499           | 8,806       | 6,016              | 0                  | 3,430    | 3,430              | 3,430              | 3,430                  | 0                  | (3,430)  |
|   | 726010               | 361074           | Int-Skills Fitness               | 5,794            | 779         | 0                  | 0                  | 0        | 0                  | 0                  | 0                      | 0                  | 0        |
|   | 726010               | 361075           | Int-Bntfl Lumber-Knowlton        | 1,757            | 0           | 0                  | 0                  | 0        | 0                  | 0                  | 0                      | 0                  | 0        |
|   | 726010               | 361078           | Int-Hist Bntfl Theater           | 11,943           | 10,191      | 8,387              | 3,500              | 3,027    | 6,527              | 6,527              | 6,527                  | 4,611              | (1,916)  |
|   | 726010               | 361081           | Interest-SKC Orchard             | 5,142            | 3,265       | 0                  | 0                  | 0        | 0                  | 0                  | 0                      | 0                  | 0        |
|   | 726010               | 361082           | Interest-Village On Main         | 4,326            | 524         | 0                  | 0                  | 0        | 0                  | 0                  | 0                      | О                  | 0        |
|   | 726010               | 361083           | Interest-Timbermill              | 4,551            | 1,307       | 0                  | 0                  | 0        | 0                  | 0                  | 0                      | О                  | 0        |
|   | 726010               | 361084           | Interest-Btfl 2600 Land/XtraAu   | 4,074            | 0           | 0                  | 0                  | 0        | 0                  | 0                  | 0                      | О                  | 0        |
|   | 726010               | 361085           | Interest-Wight House Reception   | 1,167            | 1,093       | 175                | 0                  | 0        | 0                  | 0                  | 0                      | 0                  | 0        |
|   | 726010               | 361086           | Interest-Computech/VectorHoldn   | 396              | 1,117       | 1,090              | 460                | 8,187    | 8,647              | 900                | 900                    | О                  | (900)    |
|   | 726010               | 361087           | Interest-CreativeArts/SeanMons   | 0                | 0           | 726                | 577                | 534      | 1,111              | 1,111              | 1,111                  | 938                | (173)    |
|   | 726010               | 361088           | Interest-Colonial Square Owner's | 0                | 0           | 4,878              | 10,622             | (10,622) | 0                  | 0                  | 0                      | 18,019             | 18,019   |
|   | 726010               | 361089           | Interest-Broadhead&Associates    | 0                | 0           | 0                  | 0                  | 0        | 0                  | 0                  | 0                      | 15,914             | 15,914   |
|   | 726010               | 361200           | InvestmntUnrealized(Gain)/Loss   | (5,739)          | (15,363)    | (29,380)           | 0                  | 0        | 0                  | 0                  | 0                      | 0                  | 0        |
|   | 726000               | 369030           | Repayment Of N/R (Princ)         | 973,154          | 577,556     | 395,339            | 110,766            | 0        | 110,766            | 180,792            | 180,792                | 185,247            | 4,455    |
|   | 728000               | 389000           | Use Of Fund Balance              | 0                | 0           | 0                  | 0                  | 0        | 0                  | 251,840            | 302,840                | 277,871            | 26,031   |
| , | TOTAL REVE           | ENUE             |                                  | 1,051,722        | 643,266     | 456,167            | 161,314            | 27,167   | 188,481            | 502,600            | 553,600                | 502,600            | 0        |
|   |                      |                  |                                  |                  |             |                    |                    |          |                    |                    |                        |                    |          |
|   | EXPENDITUI           |                  | 0.101                            |                  | 2.440       | 2.522              | 4 257              |          | 1.257              | 2.500              | 2.500                  | 2.500              |          |
|   | 727200               | 431040           | Bank & Investment Account Fees   | 0                | 2,419       | 2,522              | 1,257              | 0        | 1,257              | 2,600              | 2,600                  | 2,600              | 0        |
|   | 727200<br>TOTAL EXPE | 461050           | Loaned Monies                    | 40,000<br>40,000 | 2,419       | 792,874<br>795,396 | 550,000<br>551,257 | 0        | 550,000<br>551,257 | 500,000<br>502,600 | 551,000<br>553,600     | 500,000<br>502,600 | 0        |
|   | TOTAL EXPE           | INDITURES        |                                  | 40,000           | 2,419       | 795,396            | 331,257            | U        | 351,257            | 502,600            | 333,600                | 502,600            | U        |
|   | EXCESS (DEF          | FICIENCY) OF     |                                  |                  |             |                    |                    |          |                    |                    |                        |                    |          |
|   | •                    | OVER EXPENDITURI | ES                               | 1,011,722        | 640,847     | (339,229)          | (389,943)          | 27.167   | (362,776)          | 0                  | 0                      | 0                  | 0        |