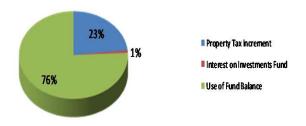

## FY 2019-2020 RDA Operating Fund Revenues

## RDA Operating Budget

| REDEVELOPMENT               | Fiscal Year   | Fiscal Year                    | Fiscal Year   | 6 Month         | 6 Month         | Fiscal Year   | Fiscal Year   | Amended<br>Fiscal Year | Fiscal Year      | Dollar      |                  |          |
|-----------------------------|---------------|--------------------------------|---------------|-----------------|-----------------|---------------|---------------|------------------------|------------------|-------------|------------------|----------|
| A                           | ccount Number | Account Description            | 2016          | 2017            | 2018            | Actual        | Estimate      | 2019 Est.              | 2019 Budget      | 2019 Budget | 2020 Budget      | Change   |
|                             |               |                                |               |                 |                 |               |               |                        |                  |             |                  |          |
| OPERATING REVENU            |               |                                |               |                 |                 |               |               |                        |                  |             |                  | <u> </u> |
| 731040                      |               | Property Tax Increment - RDA   | 1,440,916     | 1,097,450       | 1,090,549       | 400,000       | 697,450       | 1,097,450              | 1,097,450        |             | 1,020,008        | (77,442  |
| 736000                      |               | Sundry Revenues                | 10,213        | 0               | 0               | 0             | 0             | 0                      | 0                |             | 0                | (        |
| 736010                      |               | Interest & Investment Earnings | 47,004        | 67,896          | 103,340         | 64,559        | (34,559)      | 30,000                 | 30,000           |             | 40,000           | 10,000   |
| 736010                      | 361200        | InvestmntUnrealized(Gain)/Loss | (8,596)       | (21,118)        | (51,938)        | 0             | 0             | 0                      | 0                |             | 0                | (        |
| TOTAL REVENUES              |               |                                | 1,489,538     | 1,144,228       | 1,141,952       | 464,559       | 662,891       | 1,127,450              | 1,127,450        | 0           | 1,060,008        | (67,442  |
|                             |               |                                |               |                 |                 |               |               |                        |                  |             |                  |          |
| OPERATING EXPEND            |               |                                |               |                 |                 |               |               |                        |                  |             |                  | <u> </u> |
| PERSONNEL SERVICE           |               | Colorias Desmo Francisco       | 42.045        | 44.614          | 46.100          | 25.002        | 22.564        | 47.657                 | 47.657           |             | 40.644           | 95-      |
| 737300                      |               | Salaries - Perm Employees      | 42,915        | 44,611          | 46,199          | 25,093        | 22,564        | 47,657                 | 47,657<br>16,530 |             | 48,611<br>16,867 |          |
| 737300                      |               | Salaries-Temp & Part-Time      | 17,177        | 16,932          | 15,273          | 7,219         | 9,320         | 16,539                 | 16,539           |             | 16,867           | 32       |
| 737300                      |               | Fica Taxes                     | 4,697         | 4,781           | 4,691           | 2,460         | 2,566         | 5,026                  | 5,026            |             | 5,124            | 9        |
| 737300                      |               | Employee Medical Ins           | 11,741        | 12,174          | 11,393          | 5,962         | 1,980         | 7,942                  | 7,942            |             | 8,378            | 43       |
| 737300                      |               | Employee Life Ins              | 258           | 267             | 272             | 134           | 161           | 295                    | 295              |             | 301              | 40:      |
| 737300                      |               | State Retirement & 401 K       | 7,576         | 7,907           | 8,195           | 4,459         | 4,629         | 9,088                  | 9,088            |             | 9,270            | 18       |
| 737300                      |               | Vehicle Allowance              | 3,200         | 2,839           | 1,800           | 829           | 667           | 1,496                  | 1,496            |             | 1,496            |          |
| 737300<br>TOTAL PERSONNEL S |               | WorkersCompPremiumCharge-ISF   | 975<br>88,539 | 1,001<br>90,512 | 1,007<br>88,832 | 541<br>46,697 | 462<br>42,349 | 1,003<br>89,046        | 1,003<br>89,046  | 0           | 1,023<br>91,070  | 2,024    |
| TOTAL PERSONNEL S           | DERVICES      |                                | 00,339        | 90,312          | 00,032          | 40,097        | 42,549        | 69,040                 | 89,040           | U           | 91,070           | 2,022    |
| OPERATIONS & MAII           | NTENANCE      |                                |               |                 |                 |               |               |                        |                  |             |                  |          |
| 737300                      |               | Books Subscr & Mmbrshp         | 0             | 0               | 0               | 0             | 300           | 300                    | 300              |             | 0                |          |
| 737300                      | 422000        | Public Notices                 | 195           | 69              | 40              | 32            | 468           | 500                    | 500              |             | 500              | (        |
| 737300                      | 423000        | Travel & Training              | 2,122         | 50              | 0               | 0             | 0             | 0                      | 0                |             | 0                | (        |
| 737300                      | 424000        | Office Supplies                | 1,045         | 10              | 0               | 2             | 498           | 500                    | 500              |             | 500              |          |
| 737300                      | 426100        | Special Projects               | 88,848        | 188,767         | 177,195         | 4,941         | 1,495,059     | 1,500,000              | 4,200,000        |             | 3,265,000        | (935,000 |
| 737300                      | 427000        | Utilities                      | 2,093         | 3,761           | 2,916           | 712           | 788           | 1,500                  | 1,500            |             | 800              | (70      |
| 737300                      | 431000        | Profess & Tech Services        | 12,091        | 4,671           | 15,509          | 950           | 14,050        | 15,000                 | 15,000           |             | 15,000           |          |
| 737300                      | 431040        | Bank & Investment Account Fees | 0             | 3,084           | 3,652           | 2,261         | (2,261)       | 0                      | 0                |             | 3,000            | 3,000    |
| 737300                      | 431100        | Legal And Auditing Fees        | 0             | 958             | 1,576           | 1,450         | (0)           | 1,450                  | 1,450            |             | 2,016            | 560      |
| 737300                      | 451100        | Insurance & Surety Bonds       | 1,009         | 1,083           | 919             | 924           | 0             | 924                    | 8,762            |             | 1,000            | (7,762   |
| 737300                      | 455050        | Btfl Subconservancy Fees       | 1,315         | 1,442           | 1,959           | 1,959         | 41            | 2,000                  | 2,000            |             | 2,000            | (        |
| 737300                      | 462230        | Public Relations Materials     | 2,987         | 1,811           | 0               | 0             | 2,000         | 2,000                  | 2,000            |             | 0                | (2,000   |
|                             | 491150        | Admin Services Reimbursement   | 8,500         | 4,126           | 5,216           | 2,744         | 2,744         | 5,487                  | 5,487            |             | 5,637            | 150      |
| 737300                      |               |                                | 120,206       | 209,831         | 208,982         | 15,975        | 1,513,686     | 1,529,661              | 4,237,499        | 0           | 3,295,453        | (942.04) |
| 737300<br>TOTAL OPERATIONS  | & MAINTENANCE |                                | 120,200       | 209,651         | 200,302         | 13,573        | 1,313,000     | 1,323,001              | 4,237,433        | U           | 3,233,433        | (342,040 |