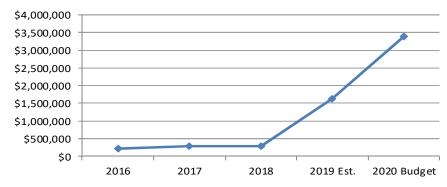

## Budget History (Less Capital)

## RDA Operating Budget

| REDEVELOPMENT               | Fiscal Year   | Fiscal Year                    | Fiscal Year   | 6 Month         | 6 Month         | Fiscal Year   | Fiscal Year   | Amended<br>Fiscal Year | Fiscal Year      | Dollar      |                  |          |
|-----------------------------|---------------|--------------------------------|---------------|-----------------|-----------------|---------------|---------------|------------------------|------------------|-------------|------------------|----------|
| A                           | ccount Number | Account Description            | 2016          | 2017            | 2018            | Actual        | Estimate      | 2019 Est.              | 2019 Budget      | 2019 Budget | 2020 Budget      | Change   |
|                             |               |                                |               |                 |                 |               |               |                        |                  |             |                  |          |
| OPERATING REVENU            |               |                                |               |                 |                 |               |               |                        |                  |             |                  | <u> </u> |
| 731040                      |               | Property Tax Increment - RDA   | 1,440,916     | 1,097,450       | 1,090,549       | 400,000       | 697,450       | 1,097,450              | 1,097,450        |             | 1,020,008        | (77,442  |
| 736000                      |               | Sundry Revenues                | 10,213        | 0               | 0               | 0             | 0             | 0                      | 0                |             | 0                | (        |
| 736010                      |               | Interest & Investment Earnings | 47,004        | 67,896          | 103,340         | 64,559        | (34,559)      | 30,000                 | 30,000           |             | 40,000           | 10,000   |
| 736010                      | 361200        | InvestmntUnrealized(Gain)/Loss | (8,596)       | (21,118)        | (51,938)        | 0             | 0             | 0                      | 0                |             | 0                | (        |
| TOTAL REVENUES              |               |                                | 1,489,538     | 1,144,228       | 1,141,952       | 464,559       | 662,891       | 1,127,450              | 1,127,450        | 0           | 1,060,008        | (67,442  |
|                             |               |                                |               |                 |                 |               |               |                        |                  |             |                  |          |
| OPERATING EXPEND            |               |                                |               |                 |                 |               |               |                        |                  |             |                  | <u> </u> |
| PERSONNEL SERVICE           |               | Colorias Desmo Francisco       | 42.045        | 44.614          | 46.100          | 25.002        | 22.564        | 47.657                 | 47.657           |             | 40.644           | 95-      |
| 737300                      |               | Salaries - Perm Employees      | 42,915        | 44,611          | 46,199          | 25,093        | 22,564        | 47,657                 | 47,657<br>16,530 |             | 48,611<br>16,867 |          |
| 737300                      |               | Salaries-Temp & Part-Time      | 17,177        | 16,932          | 15,273          | 7,219         | 9,320         | 16,539                 | 16,539           |             | 16,867           | 32       |
| 737300                      |               | Fica Taxes                     | 4,697         | 4,781           | 4,691           | 2,460         | 2,566         | 5,026                  | 5,026            |             | 5,124            | 9        |
| 737300                      |               | Employee Medical Ins           | 11,741        | 12,174          | 11,393          | 5,962         | 1,980         | 7,942                  | 7,942            |             | 8,378            | 43       |
| 737300                      |               | Employee Life Ins              | 258           | 267             | 272             | 134           | 161           | 295                    | 295              |             | 301              | 40:      |
| 737300                      |               | State Retirement & 401 K       | 7,576         | 7,907           | 8,195           | 4,459         | 4,629         | 9,088                  | 9,088            |             | 9,270            | 18       |
| 737300                      |               | Vehicle Allowance              | 3,200         | 2,839           | 1,800           | 829           | 667           | 1,496                  | 1,496            |             | 1,496            |          |
| 737300<br>TOTAL PERSONNEL S |               | WorkersCompPremiumCharge-ISF   | 975<br>88,539 | 1,001<br>90,512 | 1,007<br>88,832 | 541<br>46,697 | 462<br>42,349 | 1,003<br>89,046        | 1,003<br>89,046  | 0           | 1,023<br>91,070  | 2,024    |
| TOTAL PERSONNEL S           | DERVICES      |                                | 00,339        | 90,312          | 00,032          | 40,097        | 42,549        | 69,040                 | 89,040           | U           | 91,070           | 2,022    |
| OPERATIONS & MAII           | NTENANCE      |                                |               |                 |                 |               |               |                        |                  |             |                  |          |
| 737300                      |               | Books Subscr & Mmbrshp         | 0             | 0               | 0               | 0             | 300           | 300                    | 300              |             | 0                |          |
| 737300                      | 422000        | Public Notices                 | 195           | 69              | 40              | 32            | 468           | 500                    | 500              |             | 500              | (        |
| 737300                      | 423000        | Travel & Training              | 2,122         | 50              | 0               | 0             | 0             | 0                      | 0                |             | 0                | (        |
| 737300                      | 424000        | Office Supplies                | 1,045         | 10              | 0               | 2             | 498           | 500                    | 500              |             | 500              |          |
| 737300                      | 426100        | Special Projects               | 88,848        | 188,767         | 177,195         | 4,941         | 1,495,059     | 1,500,000              | 4,200,000        |             | 3,265,000        | (935,000 |
| 737300                      | 427000        | Utilities                      | 2,093         | 3,761           | 2,916           | 712           | 788           | 1,500                  | 1,500            |             | 800              | (70      |
| 737300                      | 431000        | Profess & Tech Services        | 12,091        | 4,671           | 15,509          | 950           | 14,050        | 15,000                 | 15,000           |             | 15,000           |          |
| 737300                      | 431040        | Bank & Investment Account Fees | 0             | 3,084           | 3,652           | 2,261         | (2,261)       | 0                      | 0                |             | 3,000            | 3,000    |
| 737300                      | 431100        | Legal And Auditing Fees        | 0             | 958             | 1,576           | 1,450         | (0)           | 1,450                  | 1,450            |             | 2,016            | 560      |
| 737300                      | 451100        | Insurance & Surety Bonds       | 1,009         | 1,083           | 919             | 924           | 0             | 924                    | 8,762            |             | 1,000            | (7,762   |
| 737300                      | 455050        | Btfl Subconservancy Fees       | 1,315         | 1,442           | 1,959           | 1,959         | 41            | 2,000                  | 2,000            |             | 2,000            | (        |
| 737300                      | 462230        | Public Relations Materials     | 2,987         | 1,811           | 0               | 0             | 2,000         | 2,000                  | 2,000            |             | 0                | (2,000   |
|                             | 491150        | Admin Services Reimbursement   | 8,500         | 4,126           | 5,216           | 2,744         | 2,744         | 5,487                  | 5,487            |             | 5,637            | 150      |
| 737300                      |               |                                | 120,206       | 209,831         | 208,982         | 15,975        | 1,513,686     | 1,529,661              | 4,237,499        | 0           | 3,295,453        | (942.04) |
| 737300<br>TOTAL OPERATIONS  | & MAINTENANCE |                                | 120,200       | 209,651         | 200,302         | 13,573        | 1,313,000     | 1,323,001              | 4,237,433        | U           | 3,233,433        | (342,040 |