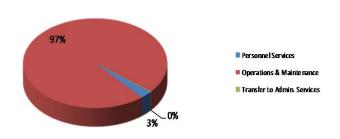

## FY 2019-2020 RDA Operating Fund Expenditures

## RDA Operating Budget

| REDEVELOPMENT               | Fiscal Year   | Fiscal Year                    | Fiscal Year   | 6 Month         | 6 Month         | Fiscal Year   | Fiscal Year   | Amended<br>Fiscal Year | Fiscal Year      | Dollar      |                  |          |
|-----------------------------|---------------|--------------------------------|---------------|-----------------|-----------------|---------------|---------------|------------------------|------------------|-------------|------------------|----------|
| A                           | ccount Number | Account Description            | 2016          | 2017            | 2018            | Actual        | Estimate      | 2019 Est.              | 2019 Budget      | 2019 Budget | 2020 Budget      | Change   |
|                             |               |                                |               |                 |                 |               |               |                        |                  |             |                  |          |
| OPERATING REVENU            |               |                                |               |                 |                 |               |               |                        |                  |             |                  | <u> </u> |
| 731040                      |               | Property Tax Increment - RDA   | 1,440,916     | 1,097,450       | 1,090,549       | 400,000       | 697,450       | 1,097,450              | 1,097,450        |             | 1,020,008        | (77,442  |
| 736000                      |               | Sundry Revenues                | 10,213        | 0               | 0               | 0             | 0             | 0                      | 0                |             | 0                | (        |
| 736010                      |               | Interest & Investment Earnings | 47,004        | 67,896          | 103,340         | 64,559        | (34,559)      | 30,000                 | 30,000           |             | 40,000           | 10,000   |
| 736010                      | 361200        | InvestmntUnrealized(Gain)/Loss | (8,596)       | (21,118)        | (51,938)        | 0             | 0             | 0                      | 0                |             | 0                | (        |
| TOTAL REVENUES              |               |                                | 1,489,538     | 1,144,228       | 1,141,952       | 464,559       | 662,891       | 1,127,450              | 1,127,450        | 0           | 1,060,008        | (67,442  |
|                             |               |                                |               |                 |                 |               |               |                        |                  |             |                  |          |
| OPERATING EXPEND            |               |                                |               |                 |                 |               |               |                        |                  |             |                  | <u> </u> |
| PERSONNEL SERVICE           |               | Colorias Desmo Francisco       | 42.045        | 44.614          | 46.100          | 25.002        | 22.564        | 47.657                 | 47.657           |             | 40.644           | 95-      |
| 737300                      |               | Salaries - Perm Employees      | 42,915        | 44,611          | 46,199          | 25,093        | 22,564        | 47,657                 | 47,657<br>16,530 |             | 48,611<br>16,867 |          |
| 737300                      |               | Salaries-Temp & Part-Time      | 17,177        | 16,932          | 15,273          | 7,219         | 9,320         | 16,539                 | 16,539           |             | 16,867           | 32       |
| 737300                      |               | Fica Taxes                     | 4,697         | 4,781           | 4,691           | 2,460         | 2,566         | 5,026                  | 5,026            |             | 5,124            | 9        |
| 737300                      |               | Employee Medical Ins           | 11,741        | 12,174          | 11,393          | 5,962         | 1,980         | 7,942                  | 7,942            |             | 8,378            | 43       |
| 737300                      |               | Employee Life Ins              | 258           | 267             | 272             | 134           | 161           | 295                    | 295              |             | 301              | 40:      |
| 737300                      |               | State Retirement & 401 K       | 7,576         | 7,907           | 8,195           | 4,459         | 4,629         | 9,088                  | 9,088            |             | 9,270            | 18       |
| 737300                      |               | Vehicle Allowance              | 3,200         | 2,839           | 1,800           | 829           | 667           | 1,496                  | 1,496            |             | 1,496            |          |
| 737300<br>TOTAL PERSONNEL S |               | WorkersCompPremiumCharge-ISF   | 975<br>88,539 | 1,001<br>90,512 | 1,007<br>88,832 | 541<br>46,697 | 462<br>42,349 | 1,003<br>89,046        | 1,003<br>89,046  | 0           | 1,023<br>91,070  | 2,024    |
| TOTAL PERSONNEL S           | DERVICES      |                                | 00,339        | 90,312          | 00,032          | 40,097        | 42,549        | 69,040                 | 89,040           | U           | 91,070           | 2,022    |
| OPERATIONS & MAII           | NTENANCE      |                                |               |                 |                 |               |               |                        |                  |             |                  |          |
| 737300                      |               | Books Subscr & Mmbrshp         | 0             | 0               | 0               | 0             | 300           | 300                    | 300              |             | 0                |          |
| 737300                      | 422000        | Public Notices                 | 195           | 69              | 40              | 32            | 468           | 500                    | 500              |             | 500              | (        |
| 737300                      | 423000        | Travel & Training              | 2,122         | 50              | 0               | 0             | 0             | 0                      | 0                |             | 0                | (        |
| 737300                      | 424000        | Office Supplies                | 1,045         | 10              | 0               | 2             | 498           | 500                    | 500              |             | 500              |          |
| 737300                      | 426100        | Special Projects               | 88,848        | 188,767         | 177,195         | 4,941         | 1,495,059     | 1,500,000              | 4,200,000        |             | 3,265,000        | (935,000 |
| 737300                      | 427000        | Utilities                      | 2,093         | 3,761           | 2,916           | 712           | 788           | 1,500                  | 1,500            |             | 800              | (70      |
| 737300                      | 431000        | Profess & Tech Services        | 12,091        | 4,671           | 15,509          | 950           | 14,050        | 15,000                 | 15,000           |             | 15,000           |          |
| 737300                      | 431040        | Bank & Investment Account Fees | 0             | 3,084           | 3,652           | 2,261         | (2,261)       | 0                      | 0                |             | 3,000            | 3,000    |
| 737300                      | 431100        | Legal And Auditing Fees        | 0             | 958             | 1,576           | 1,450         | (0)           | 1,450                  | 1,450            |             | 2,016            | 560      |
| 737300                      | 451100        | Insurance & Surety Bonds       | 1,009         | 1,083           | 919             | 924           | 0             | 924                    | 8,762            |             | 1,000            | (7,762   |
| 737300                      | 455050        | Btfl Subconservancy Fees       | 1,315         | 1,442           | 1,959           | 1,959         | 41            | 2,000                  | 2,000            |             | 2,000            | (        |
| 737300                      | 462230        | Public Relations Materials     | 2,987         | 1,811           | 0               | 0             | 2,000         | 2,000                  | 2,000            |             | 0                | (2,000   |
|                             | 491150        | Admin Services Reimbursement   | 8,500         | 4,126           | 5,216           | 2,744         | 2,744         | 5,487                  | 5,487            |             | 5,637            | 150      |
| 737300                      |               |                                | 120,206       | 209,831         | 208,982         | 15,975        | 1,513,686     | 1,529,661              | 4,237,499        | 0           | 3,295,453        | (942.04) |
| 737300<br>TOTAL OPERATIONS  | & MAINTENANCE |                                | 120,200       | 209,651         | 200,302         | 13,573        | 1,313,000     | 1,323,001              | 4,237,433        | U           | 3,233,433        | (342,040 |