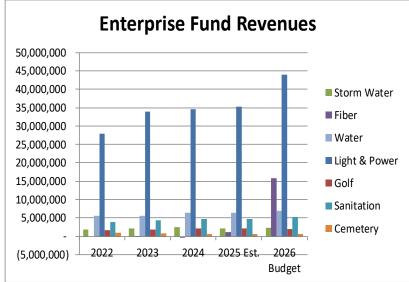

#### **GENERAL & CAPITAL FUNDS (continued)**

| Finance Department                      |    |
|-----------------------------------------|----|
| Government Buildings Department         | 56 |
| Police Department                       | 61 |
| South Davis Metro Fire Service District | 73 |
| Streets Department                      | 76 |
| Engineering Department                  | 84 |
| Parks Department                        | 91 |
| Trails Department                       | 97 |
| Planning Department                     |    |
| DEBT SERVICE FUNDS                      |    |
| Debt Service Fund                       |    |
| SPECIAL REVENUE FUNDS                   |    |
| Recreation Arts and Parks (RAP) Tax     |    |
| Redevelopment Agency (RDA) Funds        |    |
| Cemetery Perpetual Care Fund            |    |
| Landfill Closure Fund                   |    |
| ENTERPRISE FUNDS                        |    |
| Storm Water                             |    |
| Fiber                                   |    |
| Water                                   |    |
| Light & Power                           |    |
| Golf                                    |    |

| <b>ENTERPRISE FUNDS (</b> | (continued) |
|---------------------------|-------------|
|---------------------------|-------------|

| Sanitation (including Refuse Collection, Recycling and Landfill Departments) |              |
|------------------------------------------------------------------------------|--------------|
| Cemetery                                                                     |              |
| INTERNAL SERVICE FUNDS                                                       |              |
| Computer Replacement                                                         |              |
| Liability Insurance                                                          |              |
| Workers' Compensation                                                        |              |
| SCHEDULE OF FEES AND CHARGES                                                 |              |
| Fees and Charges                                                             |              |
| LONG-TERM CAPITAL PLAN                                                       |              |
| Long-Term Capital Plan Overall Summary                                       |              |
| Department / Fund Summaries                                                  |              |
| SPECIFIC ACCOUNTING INFORMATION, ENTERPRISE FUND TRANSFERS & BUDG            | ET RESOURCES |
| Administrative Cost Reimbursement                                            |              |
| Transfer from Light & Power Fund to General Fund                             |              |
| Debt Service Schedules                                                       |              |
| Additional Budget Resource Information                                       |              |

#### BOUNTIFUL CITY BUDGET SUMMARY (condensed)

Fiscal Year 2025-2026

| REVENUES:                                                                                                         | TOTAL       |
|-------------------------------------------------------------------------------------------------------------------|-------------|
| Property Taxes & Fees-in-Lieu of Property Taxes                                                                   | 3,904,363   |
| Property Tax - Debt Service                                                                                       | 519,241     |
| Sales Taxes, Transient Room Tax & Recreation, Arts & Parks (RAP) Taxes                                            | 12,270,050  |
| Utility Franchise, Municipal Energy Sales Taxes & E911 Telephone Revenue                                          | 4,622,090   |
| Licenses & Permits (Business Licenses, Building & Street Opening Permits, Subdivision Fees)                       | 779,000     |
| Refuse Collection Fees & Landfill Charges                                                                         | 4,069,069   |
| Grants & Intergovernmental (Liquor Fund Allotment; Class C Road, Grants; Local Highway Transit; Bail Forfeitures) | 3,309,786   |
| Cemetery Lot Sales and Related Fees                                                                               | 754,725     |
| Interest Income                                                                                                   | 3,412,403   |
| Contribution in Aid from outside entities                                                                         | 910,000     |
| Fiber Fees                                                                                                        | 1,156,566   |
| Recycling Fees                                                                                                    | 630,912     |
| Storm Water Fees                                                                                                  | 2,176,457   |
| Sale of Water                                                                                                     | 6,886,000   |
| Golf Course Fees & Cart Rental                                                                                    | 2,039,480   |
| Sale of Electricity                                                                                               | 34,564,538  |
| Miscellaneous Income (Lease & Rental Income; Other)                                                               | 2,682,389   |
| Use of Fund Balance or Net Position                                                                               | 21,073,455  |
| Inter-City Transfers                                                                                              | 5,934,619   |
| Sub-total - Revenues                                                                                              | 111,695,143 |
| Adjustment for Inter-City Revenue & Transfers                                                                     | (5,934,619) |
| NET REVENUES                                                                                                      | 105,760,524 |

## Summary of Proposed Budgets (continued)

BOUNTIFUL CITY BUDGET SUMMARY (condensed)

Fiscal Year 2025-2026

| EXPENDITURES & EXPENSES:                                                                                     | TOTAL       |
|--------------------------------------------------------------------------------------------------------------|-------------|
| Legislative (Mayor, Council and Community Engagement)                                                        | 1,128,352   |
| Executive & Legal (City Manager, City Recorder; Civil and Prosecution)                                       | 802,570     |
| Administration (Human Resources; Payroll; Information Technology; Finance; Utility Billing/Customer Service) | 1,686,260   |
| Police (Police and Dispatch Services)                                                                        | 12,609,736  |
| Fire & Emergency Medical Services (provided via Interlocal agreement with the South Davis Metro Fire Agency) | 2,883,523   |
| Streets (Includes construction, maintenance and snowplowing)                                                 | 7,884,707   |
| Engineering & Planning (Public Works; Building Inspection; Licensing and Code Enforcement)                   | 1,540,687   |
| Parks, Trails, & General Government Buildings                                                                | 2,144,664   |
| Debt Service                                                                                                 | 568,419     |
| Fiber                                                                                                        | 16,240,245  |
| Storm Water                                                                                                  | 2,497,341   |
| Water                                                                                                        | 6,881,585   |
| Light & Power                                                                                                | 43,910,181  |
| Golf Course                                                                                                  | 2,041,989   |
| Sanitation, Recycling & Landfill                                                                             | 5,254,918   |
| Cemetery                                                                                                     | 714,095     |
| Recreation Arts and Parks (RAP) Tax                                                                          | 762,481     |
| Cemetery Perpetual Care                                                                                      | 148,551     |
| Landfill Closure                                                                                             | 38,250      |
| Internal Service (Computer Replacement, Liability Insurance, Worker's Compensation)                          | 1,956,589   |
| Sub-total - Expenditures & Expenses                                                                          | 111,695,143 |
| Adjustment for Inter-City Revenue & Transfers                                                                | (5,934,619) |
| NET EXPENDITURES & EXPENSES                                                                                  | 105,760,524 |