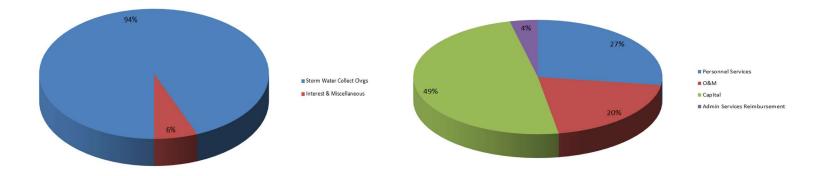

| 105%                 | 62%               | 61%            |            |
|                                             |                      |                   | YTD            |            |
| Cleaning and Inspection Plan accomplished ? | Yes                  | No                | Working        | Planned    |
|                                             | Clear                | red mineral dep   | posit          |            |
|                                             |                      | in drain line     |                |            |
|                                             |                      |                   |                |            |

### **Storm Water Budget Graphs**

#### FY 2025-2026 Storm Water Revenues

#### FY 2025-2026 Storm Water Expenses



Budget History (Less Capital)



## Storm Water Budget

| STORM            | WATER          |                                                    | Fiscal Year        | Fiscal Year        | Fiscal Year       | 6 Month         | 6 Month          | Fiscal Year       | Fiscal Year       | Amended<br>Fiscal Year | Fiscal Year      | Dollar         |
|------------------|----------------|----------------------------------------------------|--------------------|--------------------|-------------------|-----------------|------------------|-------------------|-------------------|------------------------|------------------|----------------|
| Acc              | count Number   | Account Description                                | 2022               | 2023               | 2024              | Actual