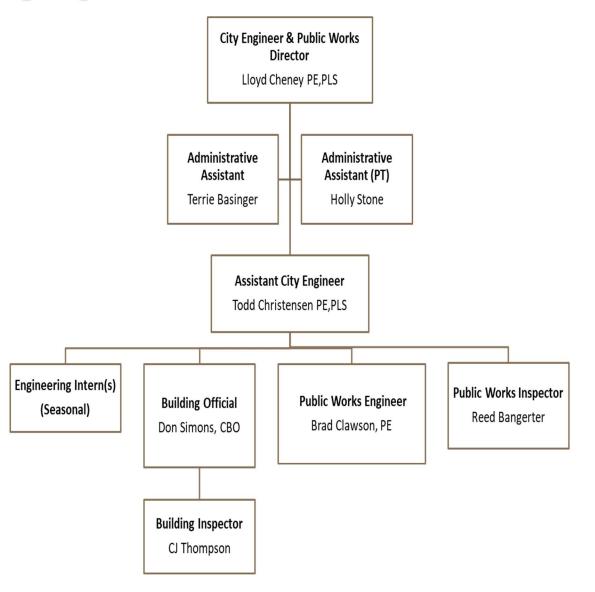

|                  |
|                                        |                                                                   |                     |                     |                     |                   |                     |                          |                            |                                       |                            |                  |
| 3UDGET SUMMARY<br>104450<br>454450     | Engineering - General Fund<br>Engineering - Capital Projects Fund | 744,279<br>0        | 841,135<br>0        | 820,287<br>214,750  | 407,234<br>0      | 483,971<br>0        | 891,205<br>0             | 863,938                    | 0                                     | 979,783<br>0               | 115,8            |

## **Engineering Organizational Chart**



# **Parks Department**

## Department Description

Bountiful City Parks Department has eight full-time staff and hires up to 24 seasonal staff during the summer months. The Department is responsible for maintaining the City's parks, streetscapes, facility landscapes, trailheads, open spaces, and other City owned properties. We assist in the scheduling, planning and operation of annual City sponsored events and over 400 private events which are hosted in the parks and pavilions. Staff members facilitate the use of the park's sport facilities for youth and adult sport leagues and other outdoor recreation activities. In the winter months the Department is tasked with snow removal on City owned facilities, city sidewalks, Park parking lots, and South Davis Recreation Center.

### **Major Rol