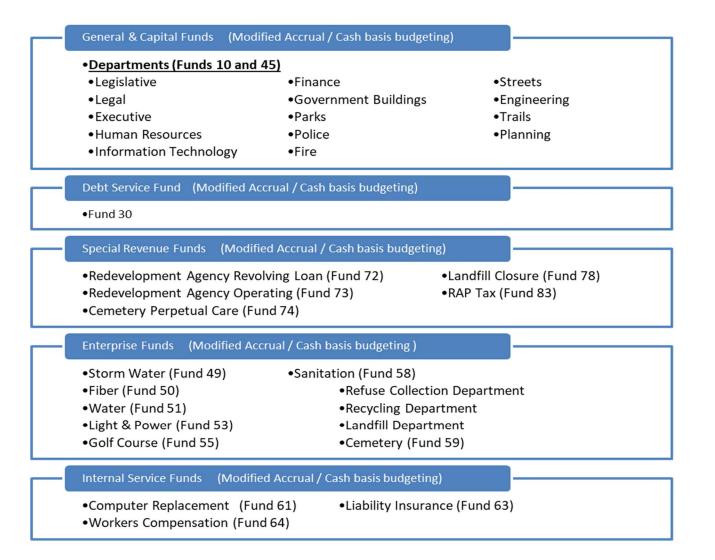

#### **GENERAL & CAPITAL FUNDS (continued)**

| Finance Department                      |    |
|-----------------------------------------|----|
| Government Buildings Department         | 56 |
| Police Department                       | 61 |
| South Davis Metro Fire Service District | 73 |
| Streets Department                      | 76 |
| Engineering Department                  | 84 |
| Parks Department                        | 91 |
| Trails Department                       | 97 |
| Planning Department                     |    |
| DEBT SERVICE FUNDS                      |    |
| Debt Service Fund                       |    |
| SPECIAL REVENUE FUNDS                   |    |
| Recreation Arts and Parks (RAP) Tax     |    |
| Redevelopment Agency (RDA) Funds        |    |
| Cemetery Perpetual Care Fund            |    |
| Landfill Closure Fund                   |    |
| ENTERPRISE FUNDS                        |    |
| Storm Water                             |    |
| Fiber                                   |    |
| Water                                   |    |
| Light & Power                           |    |
| Golf                                    |    |

| <b>ENTERPRISE FUNDS (</b> | (continued) |
|---------------------------|-------------|
|---------------------------|-------------|

| Sanitation (including Refuse Collection, Recycling and Landfill Departments) |              |
|------------------------------------------------------------------------------|--------------|
| Cemetery                                                                     |              |
| INTERNAL SERVICE FUNDS                                                       |              |
| Computer Replacement                                                         |              |
| Liability Insurance                                                          |              |
| Workers' Compensation                                                        |              |
| SCHEDULE OF FEES AND CHARGES                                                 |              |
| Fees and Charges                                                             |              |
| LONG-TERM CAPITAL PLAN                                                       |              |
| Long-Term Capital Plan Overall Summary                                       |              |
| Department / Fund Summaries                                                  |              |
| SPECIFIC ACCOUNTING INFORMATION, ENTERPRISE FUND TRANSFERS & BUDG            | ET RESOURCES |
| Administrative Cost Reimbursement                                            |              |
| Transfer from Light & Power Fund to General Fund                             |              |
| Debt Service Schedules                                                       |              |
| Additional Budget Resource Information                                       |              |