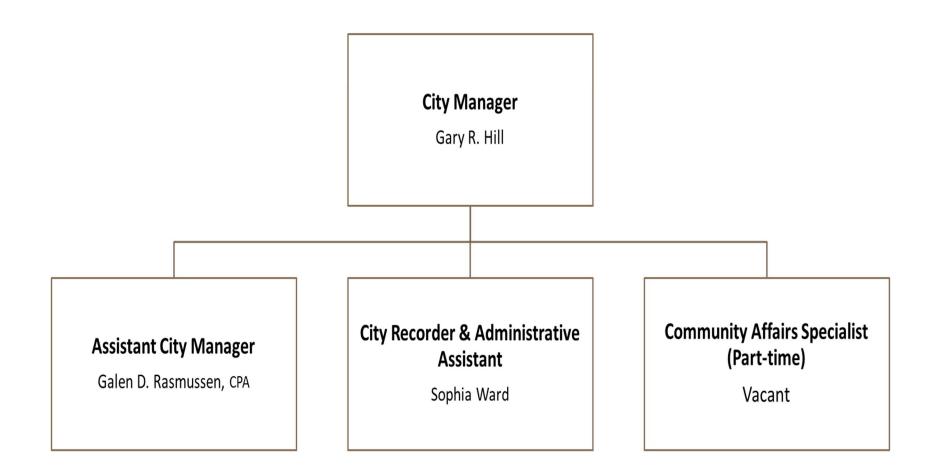

20,787           | 109,292             | 230,079                  | 220,728                    | 0                      | 248,798                    | 28,070 |
| 4541   | 30                      | Executive - Capital Projects Fund | 0                   | 0                   | 0                   | 0                 | 0                   | 0                        | 0                          | 0                      | 0                          | (      |
| TOTAL  | <b>EXECUTIVE - GENI</b> | RAL & CAPITAL                     | 197,929             | 216,156             | 201,515             | 120,787           | 109,292             | 230,079                  | 220,728                    | 0                      | 248,798                    | 28,070 |

## **Executive Organizational Chart**



# Human Resources Department

#### Department Description

The Human Resources (HR) and Payroll Department supports City departments with all HR, payroll, and benefits. This includes recruiting and hiring, wage and benefit surveys, labor law compliance, records management, company relationships, and workers' compensation. Payroll processes include bi-weekly payroll for approximately 199 full-time and 83 part-time employees including the processing of benefits such as medical, dental, vision, life insurance, retirement, and tax reporting. The department also supports the South Davis Recreation District with payroll and benefits functions as well as limited HR functions as needed for 14 full-time and 487 part-time employees. The HR Department is staffed by two full-time employees.

#### Ma