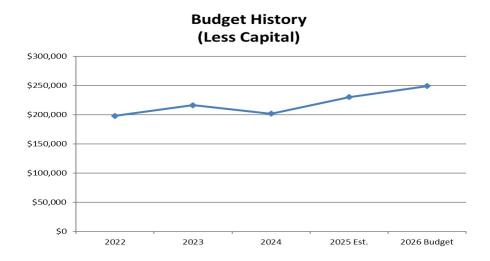

Budgets are developed from the base established in the previous year. Personnel Services increases stem from adjustments in the rates for health insurance (with a 12.0% increase over the prior year) a 5.0% cost of living allowance, and compensation adjustments for merit-based pay and/or market adjustments (for those eligible). Operations and Maintenance expenditures are subject to adjustments for such items as utility costs, maintenance agreements and the like. Capital expenditures are based on the need for replacement of infrastructure in accordance with the long-term capital plan of the City.