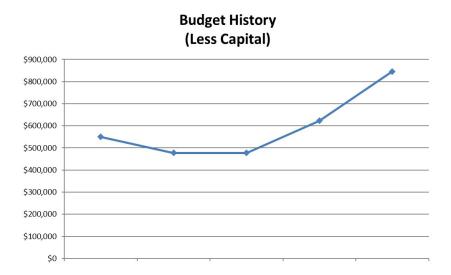

Budgets are developed from the base established in the previous year. Personnel Services increases stem from adjustments in the rates for health insurance (with a 12.0% increase over the prior year) a 5.0% cost of living allowance, and compensation adjustments for merit-based pay and/or market adjustments (for those eligible). Operations and Maintenance expenditures are subject to adjustments for such items as utility costs, maintenance agreements and the like. Capital expenditures are based on the need for replacement of infrastructure in accordance with the long-term capital plan of the City.