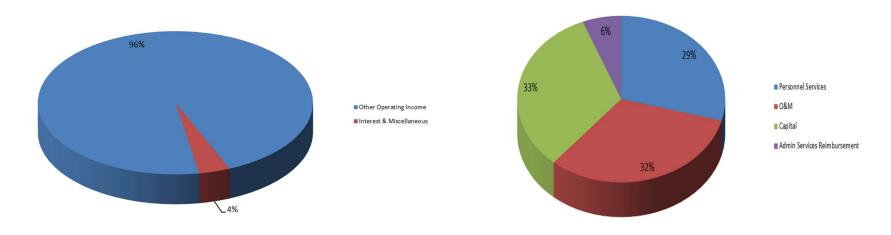

#### BOUNTIFUL CITY BUDGET SUMMARY (condensed)

Fiscal Year 2025-2026

| REVENUES:                                                                                                         | TOTAL       |
|-------------------------------------------------------------------------------------------------------------------|-------------|
| Property Taxes & Fees-in-Lieu of Property Taxes                                                                   | 3,904,363   |
| Property Tax - Debt Service                                                                                       | 519,241     |
| Sales Taxes, Transient Room Tax & Recreation, Arts & Parks (RAP) Taxes                                            | 12,270,050  |
| Utility Franchise, Municipal Energy Sales Taxes & E911 Telephone Revenue                                          | 4,622,090   |
| Licenses & Permits (Business Licenses, Building & Street Opening Permits, Subdivision Fees)                       | 779,000     |
| Refuse Collection Fees & Landfill Charges                                                                         | 4,069,069   |
| Grants & Intergovernmental (Liquor Fund Allotment; Class C Road, Grants; Local Highway Transit; Bail Forfeitures) | 3,309,786   |
| Cemetery Lot Sales and Related Fees                                                                               | 754,725     |
| Interest Income                                                                                                   | 3,412,403   |
| Contribution in Aid from outside entities                                                                         | 910,000     |
| Fiber Fees                                                                                                        | 1,156,566   |
| Recycling Fees                                                                                                    | 630,912     |
| Storm Water Fees                                                                                                  | 2,176,457   |
| Sale of Water                                                                                                     | 6,886,000   |
| Golf Course Fees & Cart Rental                                                                                    | 2,039,480   |
| Sale of Electricity                                                                                               | 34,564,538  |
| Miscellaneous Income (Lease & Rental Income; Other)                                                               | 2,682,389   |
| Use of Fund Balance or Net Position                                                                               | 21,073,455  |
| Inter-City Transfers                                                                                              | 5,934,619   |
| Sub-total - Revenues                                                                                              | 111,695,143 |
| Adjustment for Inter-City Revenue & Transfers                                                                     | (5,934,619) |
| NET REVENUES                                                                                                      | 105,760,524 |

## Summary of Proposed Budgets (continued)

BOUNTIFUL CITY BUDGET SUMMARY (condensed)

Fiscal Year 2025-2026

| EXPENDITURES & EXPENSES:                                                                                     | TOTAL       |
|--------------------------------------------------------------------------------------------------------------|-------------|
| Legislative (Mayor, Council and Community Engagement)                                                        | 1,128,352   |
| Executive & Legal (City Manager, City Recorder; Civil and Prosecution)                                       | 802,570     |
| Administration (Human Resources; Payroll; Information Technology; Finance; Utility Billing/Customer Service) | 1,686,260   |
| Police (Police and Dispatch Services)                                                                        | 12,609,736  |
| Fire & Emergency Medical Services (provided via Interlocal agreement with the South Davis Metro Fire Agency) | 2,883,523   |
| Streets (Includes construction, maintenance and snowplowing)                                                 | 7,884,707   |
| Engineering & Planning (Public Works; Building Inspection; Licensing and Code Enforcement)                   | 1,540,687   |
| Parks, Trails, & General Government Buildings                                                                | 2,144,664   |
| Debt Service                                                                                                 | 568,419     |
| Fiber                                                                                                        | 16,240,245  |
| Storm Water                                                                                                  | 2,497,341   |
| Water                                                                                                        | 6,881,585   |
| Light & Power                                                                                                | 43,910,181  |
| Golf Course                                                                                                  | 2,041,989   |
| Sanitation, Recycling & Landfill                                                                             | 5,254,918   |
| Cemetery                                                                                                     | 714,095     |
| Recreation Arts and Parks (RAP) Tax                                                                          | 762,481     |
| Cemetery Perpetual Care                                                                                      | 148,551     |
| Landfill Closure                                                                                             | 38,250      |
| Internal Service (Computer Replacement, Liability Insurance, Worker's Compensation)                          | 1,956,589   |
| Sub-total - Expenditures & Expenses                                                                          | 111,695,143 |
| Adjustment for Inter-City Revenue & Transfers                                                                | (5,934,619) |
| NET EXPENDITURES & EXPENSES                                                                                  | 105,760,524 |