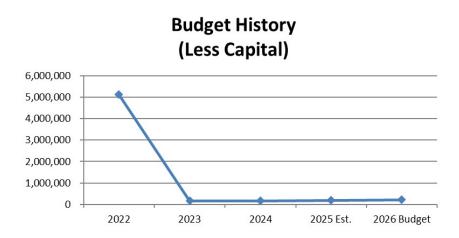

|  |  |  |
|--------------------------------------------|-----------------------|-----------|--|--|--|
| Principal / Interest Schedule              | Interest              | Principal |  |  |  |
| Colonial Square Owner's Association        | 631                   | 63,661    |  |  |  |
| Broadhead & Associates, LLC                | 17,264                | 425,655   |  |  |  |
| Renaissance Town Center Master Association | 6,601                 | 31,637    |  |  |  |
| AlphaGraphics Construction                 | 25,261                | 33,970    |  |  |  |
| The Brooks LLC Construction                | 12,074                | 40,069    |  |  |  |
| Totals                                     | 61,831                | 594,992   |  |  |  |

### **RDA Operating Budget Graphs**







# **RDA Operating Budget**

| REDEVELOPMENT AGE                | NCY (OPERATING | i FUND)                        |             |             |             |         |           |             |             | Amended     |             |            |
|----------------------------------|----------------|--------------------------------|-------------|-------------|-------------|---------|-----------|-------------|-------------|-------------|-------------|------------|
|                                  |                |                                | Fiscal Year | Fiscal Year | Fiscal Year | 6 Month | 6 Month   | Fiscal Year | Fiscal Year | Fiscal Year | Fiscal Year | Dollar     |
| Accou                            | int Number     | Account Description            | 2022        | 2023