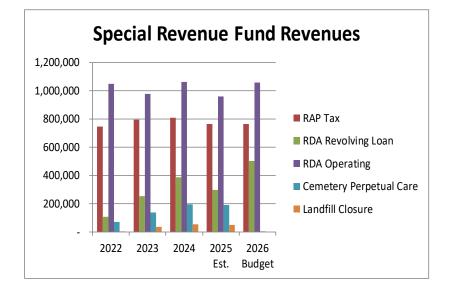

#### **GENERAL & CAPITAL FUNDS (continued)**

| Finance Department                      |    |
|-----------------------------------------|----|
| Government Buildings Department         | 56 |
| Police Department                       | 61 |
| South Davis Metro Fire Service District | 73 |
| Streets Department                      | 76 |
| Engineering Department                  | 84 |
| Parks Department                        | 91 |
| Trails Department                       | 97 |
| Planning Department                     |    |
| DEBT SERVICE FUNDS                      |    |
| Debt Service Fund                       |    |
| SPECIAL REVENUE FUNDS                   |    |
| Recreation Arts and Parks (RAP) Tax     |    |
| Redevelopment Agency (RDA) Funds        |    |
| Cemetery Perpetual Care Fund            |    |
| Landfill Closure Fund                   |    |
| ENTERPRISE FUNDS                        |    |
| Storm Water                             |    |
| Fiber                                   |    |
| Water                                   |    |
| Light & Power                           |    |
| Golf                                    |    |

#### BOUNTIFUL CITY BUDGET SUMMARY (condensed)

Fiscal Year 2025-2026

| REVENUES:                                                                                                         | TOTAL       |
|-------------------------------------------------------------------------------------------------------------------|-------------|
| Property Taxes & Fees-in-Lieu of Property Taxes                                                                   | 3,904,363   |
| Property Tax - Debt Service                                                                                       | 519,241     |
| Sales Taxes, Transient Room Tax & Recreation, Arts & Parks (RAP) Taxes                                            | 12,270,050  |
| Utility Franchise, Municipal Energy Sales Taxes & E911 Telephone Revenue                                          | 4,622,090   |
| Licenses & Permits (Business Licenses, Building & Street Opening Permits, Subdivision Fees)                       | 779,000     |
| Refuse Collection Fees & Landfill Charges                                                                         | 4,069,069   |
| Grants & Intergovernmental (Liquor Fund Allotment; Class C Road, Grants; Local Highway Transit; Bail Forfeitures) | 3,309,786   |
| Cemetery Lot Sales and Related Fees                                                                               | 754,725     |
| Interest Income                                                                                                   | 3,412,403   |
| Contribution in Aid from outside entities                                                                         | 910,000     |
| Fiber Fees                                                                                                        | 1,156,566   |
| Recycling Fees                                                                                                    | 630,912     |
| Storm Water Fees                                                                                                  | 2,176,457   |
| Sale of Water                                                                                                     | 6,886,000   |
| Golf Course Fees & Cart Rental                                                                                    | 2,039,480   |
| Sale of Electricity                                                                                               | 34,564,538  |
| Miscellaneous Income (Lease & Rental Income; Other)                                                               | 2,682,389   |
| Use of Fund Balance or Net Position                                                                               | 21,073,455  |
| Inter-City Transfers                                                                                              | 5,934,619   |
| Sub-total - Revenues                                                                                              | 111,695,143 |
| Adjustment for Inter-City Revenue & Transfers                                                                     | (5,934,619) |
| NET REVENUES                                                                                                      | 105,760,524 |

## Summary of Proposed Budgets (continued)

BOUNTIFUL CITY BUDGET SUMMARY (condensed)

Fiscal Year 2025-2026

| EXPENDITURES & EXPENSES:                                                                                     | TOTAL       |
|--------------------------------------------------------------------------------------------------------------|-------------|
| Legislative (Mayor, Council and Community Engagement)                                                        | 1,128,352   |
| Executive & Legal (City Manager, City Recorder; Civil and Prosecution)                                       | 802,570     |
| Administration (Human Resources; Payroll; Information Technology; Finance; Utility Billing/Customer Service) | 1,686,260   |
| Police (Police and Dispatch Services)                                                                        | 12,609,736  |
| Fire & Emergency Medical Services (provided via Interlocal agreement with the South Davis Metro Fire Agency) | 2,883,523   |
| Streets (Includes construction, maintenance and snowplowing)                                                 | 7,884,707   |
| Engineering & Planning (Public Works; Building Inspection; Licensing and Code Enforcement)                   | 1,540,687   |
| Parks, Trails, & General Government Buildings                                                                | 2,144,664   |
| Debt Service                                                                                                 | 568,419     |
| Fiber                                                                                                        | 16,240,245  |
| Storm Water                                                                                                  | 2,497,341   |
| Water                                                                                                        | 6,881,585   |
| Light & Power                                                                                                | 43,910,181  |
| Golf Course                                                                                                  | 2,041,989   |
| Sanitation, Recycling & Landfill                                                                             | 5,254,918   |
| Cemetery                                                                                                     | 714,095     |
| Recreation Arts and Parks (RAP) Tax                                                                          | 762,481     |
| Cemetery Perpetual Care                                                                                      | 148,551     |
| Landfill Closure                                                                                             | 38,250      |
| Internal Service (Computer Replacement, Liability Insurance, Worker's Compensation)                          | 1,956,589   |
| Sub-total - Expenditures & Expenses                                                                          | 111,695,143 |
| Adjustment for Inter-City Revenue & Transfers                                                                | (5,934,619) |
| NET EXPENDITURES & EXPENSES                                                                                  | 105,760,524 |