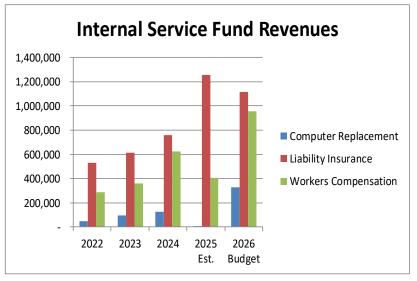

| <b>ENTERPRISE FUNDS (</b> | (continued) |
|---------------------------|-------------|
|---------------------------|-------------|

| Sanitation (including Refuse Collection, Recycling and Landfill Departments) |              |
|------------------------------------------------------------------------------|--------------|
| Cemetery                                                                     |              |
| INTERNAL SERVICE FUNDS                                                       |              |
| Computer Replacement                                                         |              |
| Liability Insurance                                                          |              |
| Workers' Compensation                                                        |              |
| SCHEDULE OF FEES AND CHARGES                                                 |              |
| Fees and Charges                                                             |              |
| LONG-TERM CAPITAL PLAN                                                       |              |
| Long-Term Capital Plan Overall Summary                                       |              |
| Department / Fund Summaries                                                  |              |
| SPECIFIC ACCOUNTING INFORMATION, ENTERPRISE FUND TRANSFERS & BUDG            | ET RESOURCES |
| Administrative Cost Reimbursement                                            |              |
| Transfer from Light & Power Fund to General Fund                             |              |
| Debt Service Schedules                                                       |              |
| Additional Budget Resource Information                                       |              |

## Summary of Proposed Budgets (continued)

BOUNTIFUL CITY BUDGET SUMMARY (condensed)

Fiscal Year 2025-2026

| EXPENDITURES & EXPENSES:                                                                                     | TOTAL       |
|--------------------------------------------------------------------------------------------------------------|-------------|
| Legislative (Mayor, Council and Community Engagement)                                                        | 1,128,352   |
| Executive & Legal (City Manager, City Recorder; Civil and Prosecution)                                       | 802,570     |
| Administration (Human Resources; Payroll; Information Technology; Finance; Utility Billing/Customer Service) | 1,686,260   |
| Police (Police and Dispatch Services)                                                                        | 12,609,736  |
| Fire & Emergency Medical Services (provided via Interlocal agreement with the South Davis Metro Fire Agency) | 2,883,523   |
| Streets (Includes construction, maintenance and snowplowing)                                                 | 7,884,707   |
| Engineering & Planning (Public Works; Building Inspection; Licensing and Code Enforcement)                   | 1,540,687   |
| Parks, Trails, & General Government Buildings                                                                | 2,144,664   |
| Debt Service                                                                                                 | 568,419     |
| Fiber                                                                                                        | 16,240,245  |
| Storm Water                                                                                                  | 2,497,341   |
| Water                                                                                                        | 6,881,585   |
| Light & Power                                                                                                | 43,910,181  |
| Golf Course                                                                                                  | 2,041,989   |
| Sanitation, Recycling & Landfill                                                                             | 5,254,918   |
| Cemetery                                                                                                     | 714,095     |
| Recreation Arts and Parks (RAP) Tax                                                                          | 762,481     |
| Cemetery Perpetual Care                                                                                      | 148,551     |
| Landfill Closure                                                                                             | 38,250      |
| Internal Service (Computer Replacement, Liability Insurance, Worker's Compensation)                          | 1,956,589   |
| Sub-total - Expenditures & Expenses                                                                          | 111,695,143 |
| Adjustment for Inter-City Revenue & Transfers                                                                | (5,934,619) |
| NET EXPENDITURES & EXPENSES                                                                                  | 105,760,524 |