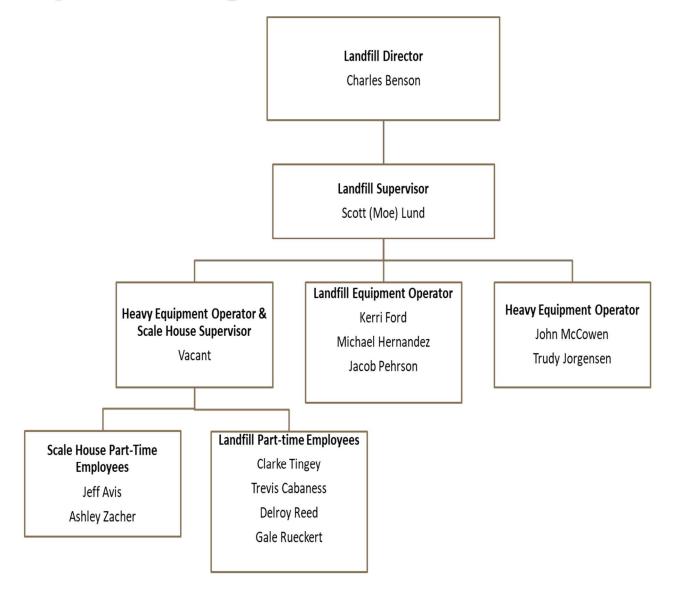

| 271,164   | 271,164     | -           | -           | 845,330     | 845,330    |
| TOTAL OPERATING 1     | RANSFERS IN (OUT)                                | (2,696,291)          | (95,000)    | 0           | 0           | 271,164   | 271,164     | 0           | 0           | 845,330     | 845,33     |
|                       |                                                  |                      |             |             |             |           |             |             | l           |             | l          |
| NET EARNINGS (LOS     | 5)                                               | (2,514,544)          | (202,054)   | (481,494)   | (37,075)    | 37,075    | 0           | (1,577,214) | 0           | 0           | 1,577,214  |

## Landfill Department Organizational Chart



# **Cemetery Fund**

## Department Description

The staff at the Bountiful City Cemetery consists of three full-time employees, one regular part-time employee and up to three seasonal employees. The Department's responsibility is to maintain and care for the grounds of the cemetery, sell burial spaces, maintain records on burial spaces and perform grave openings/closings for funeral services with dignity and respect.

### **Major Roles & Critical Functions**

- > Provide a wide variety of burial options and services for the citizens of Bountiful and surrounding Cities.
- > Meeting and Assisting Cemetery patrons with plot selection, burial planning, and resolving concerns.
- > Maintain Cemetery grounds and facilities to the highest standards of care.
- > Perform grave openings and closing