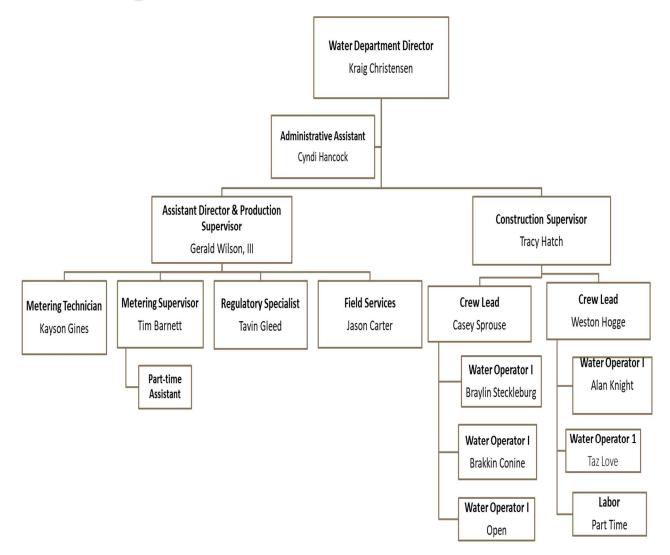

| (2,264,846) | (2,264,846) |             |             | (306,581)   | (306,581)   | 18 |
| 19 | TOTAL OPERATING TRANSFERS           | IN (OUT)                          | 0           | 0           | 0           | 2,000,000 | (2,264,846) | (264,846)   | 2,000,000   | 0           | (306,581)   | (2,306,581) | 19 |
| 20 |                                     |                                   |             |             |             |           |             |             |             |             |             |             | 20 |
| 21 | NET EARNINGS (LOSS)                 |                                   | 995,904     | 464,039     | 1,017,497   | 2,065,295 | (2,065,295) | 0           | 1,157,381   | 0           | 0           | (1,157,381) | 21 |

## Water Organizational Chart



## Light & Power Fund

### Department Description

Bountiful City Light & Power (BCLP) provides electrical power to approximately 17,300 total customers in Bountiful City: 15,652 residential, 1,647 commercial, and one industrial customer. BCLP's electrical system includes: six substations in the City and two at its hydroelectric projects; 42 miles of 46,000 volt transmission lines; 90 miles of 7,200 volt overhead distribution system lines; 135 miles of 7,200 volt underground distribution system lines, and 75 miles of street light circuits.

Throughout the year, BCLP supplies electrical power ranging from approximately 20 megawatts (MW) to over 80 MW to its customers.

BCLP has long-term contracts to buy power from: the Colorado River Storage Project (Glenn Canyon Dam at Lake Powell); the