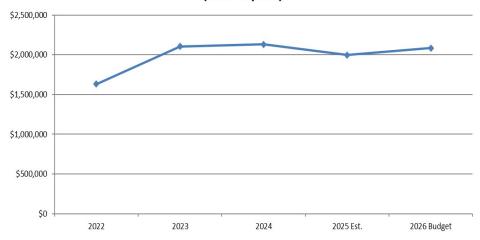

| No        |          | No         |        | No          | Planned        |  |  |
|                                              |                                                       |           |          |            |        |             |                |  |  |
| Are we in compliance with our State permit?  |                                                       | Yes       |          | Yes        |        | Yes         | Planned        |  |  |
|                                              |                                                       |           |          |            |        |             |                |  |  |

## Landfill Department Budget Graphs



FY 2025-2026 Landfill Revenues

Budget History (Less Capital)



# Landfill Department Budget

| LANDFILL                                                                                                   |                                                                                                  |                                                                                                                                                                                                                                                                           | Finand Volum                                                                  | Final Ver.                                                                  | Fined Vee                                                                      | C Manth