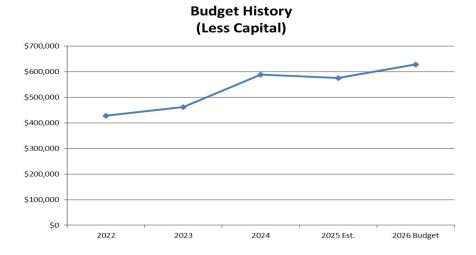

Budgets are developed from the base established in the previous year. Personnel Services increases stem from adjustments in the rates for health insurance (with a 12.0% increase over the prior year) a 5.0% cost of living allowance, and compensation adjustments for merit-based pay and/or market adjustments (for those eligible). Operations and Maintenance expenditures are subject to adjustments for such items as utility costs, maintenance agreements and the like. Capital expenditures are based on the need for replacement of infrastructure in accordance with the long-term capital plan of the City.