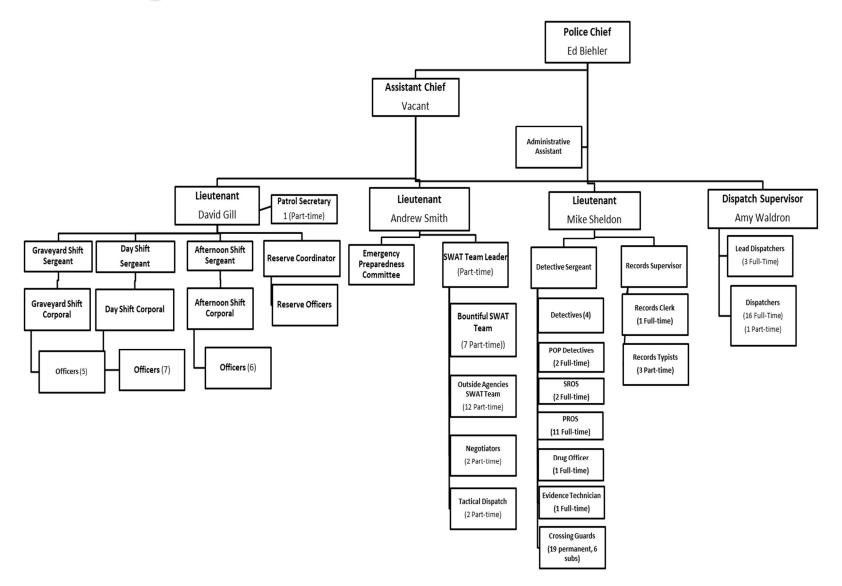

## Summary of Proposed Budgets (continued)

BOUNTIFUL CITY BUDGET SUMMARY (condensed)

Fiscal Year 2025-2026

| EXPENDITURES & EXPENSES:                                                                                     | TOTAL       |
|--------------------------------------------------------------------------------------------------------------|-------------|
| Legislative (Mayor, Council and Community Engagement)                                                        | 1,128,352   |
| Executive & Legal (City Manager, City Recorder; Civil and Prosecution)                                       | 802,570     |
| Administration (Human Resources; Payroll; Information Technology; Finance; Utility Billing/Customer Service) | 1,686,260   |
| Police (Police and Dispatch Services)                                                                        | 12,609,736  |
| Fire & Emergency Medical Services (provided via Interlocal agreement with the South Davis Metro Fire Agency) | 2,883,523   |
| Streets (Includes construction, maintenance and snowplowing)                                                 | 7,884,707   |
| Engineering & Planning (Public Works; Building Inspection; Licensing and Code Enforcement)                   | 1,540,687   |
| Parks, Trails, & General Government Buildings                                                                | 2,144,664   |
| Debt Service                                                                                                 | 568,419     |
| Fiber                                                                                                        | 16,240,245  |
| Storm Water                                                                                                  | 2,497,341   |
| Water                                                                                                        | 6,881,585   |
| Light & Power                                                                                                | 43,910,181  |
| Golf Course                                                                                                  | 2,041,989   |
| Sanitation, Recycling & Landfill                                                                             | 5,254,918   |
| Cemetery                                                                                                     | 714,095     |
| Recreation Arts and Parks (RAP) Tax                                                                          | 762,481     |
| Cemetery Perpetual Care                                                                                      | 148,551     |
| Landfill Closure                                                                                             | 38,250      |
| Internal Service (Computer Replacement, Liability Insurance, Worker's Compensation)                          | 1,956,589   |
| Sub-total - Expenditures & Expenses                                                                          | 111,695,143 |
| Adjustment for Inter-City Revenue & Transfers                                                                | (5,934,619) |
| NET EXPENDITURES & EXPENSES                                                                                  | 105,760,524 |