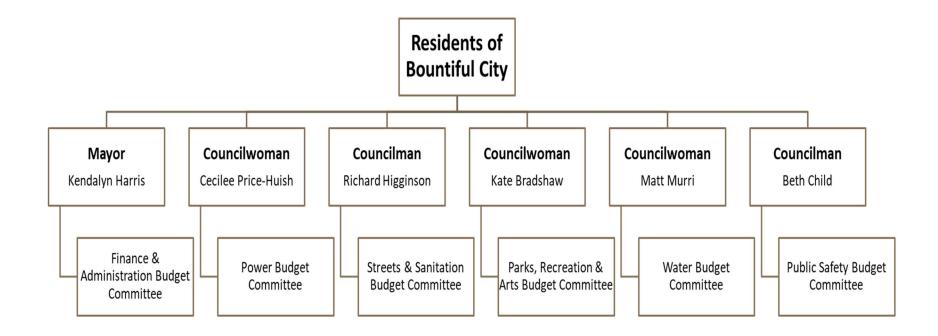

|             |             |             | 15 |
| 16 | 104110                 | Legislative - General Fund          | 700,414            | 636,850     | 602,992     | 314,336   | 347,830  | 662,166            | 772,166            | 0           | 823,352     | 51,186      | 16 |
| 17 | 454110                 | Legislative - Capital Projects Fund | 1,104,250          | 3,224,272   | 591,107     | 2,001,200 | 0        | 2,001,200          | 2,290,000          | 0           | 305,000     | (1,985,000) | 17 |
| 18 | TOTAL LEGIS GEN & C    | AP                                  | 1,804,664          | 3,861,122   | 1,194,099   | 2,315,536 | 347,830  | 2,663,366          | 3,062,166          | 0           | 1,128,352   | (1,933,814) | 18 |

### Legislative Organizational Chart



## Legal Department

#### Department Description

The Legal Department is composed of the City Attorney, City Prosecutor, Victim Advocate, two Administrative Assistants, and a Part-Time Legal Assistant. One Administrative Assistant is shared with the City Manager and the Part-Time Legal Assistant is shared with the Police Records Division. The Department is responsible for ensuring the City is operating in a lawful manner and is responsible for all legal business of the City. The City Attorney serves as legal advisor to the Mayor, City Council, City Manager, Department Heads, and Boards of the City and attends all City Council and Planning Commission meetings. The Department is responsible for maintaining and updating the City Code and the Personnel Policies & Procedures Manual and prepa