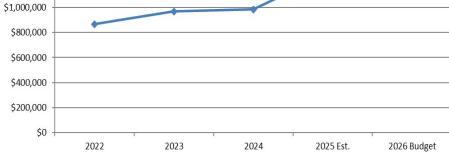

| 61%            |            |
|                                             |                      |                   | YTD            |            |
| Cleaning and Inspection Plan accomplished ? | Yes                  | No                | Working        | Planned    |
|                                             | Clear                | red mineral dep   | posit          |            |
|                                             |                      | in drain line     |                |            |
|                                             |                      |                   |                |            |

### **Storm Water Budget Graphs**

#### FY 2025-2026 Storm Water Revenues

#### FY 2025-2026 Storm Water Expenses



Budget History (Less Capital)



## Storm Water Budget

| STORM            | WATER          |                                                    | Fiscal Year        | Fiscal Year        | Fiscal Year       | 6 Month         | 6 Month          | Fiscal Year       | Fiscal Year       | Amended<br>Fiscal Year | Fiscal Year      | Dollar         |
|------------------|----------------|----------------------------------------------------|--------------------|--------------------|-------------------|-----------------|------------------|-------------------|-------------------|------------------------|------------------|----------------|
| Acc              | count Number   | Account Description                                | 2022               | 2023               | 2024              | Actual          | Estimate         | 202