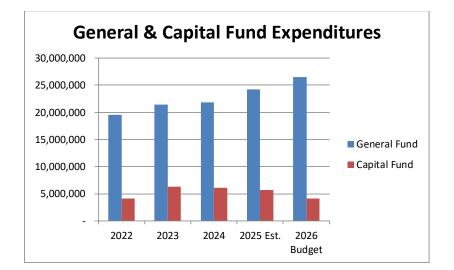

#### **GENERAL & CAPITAL FUNDS**

| General Fund Revenue Summary              | 14 |
|-------------------------------------------|----|
| General Fund Expenditure Summary          | 16 |
| Capital Projects Fund Revenue Summary     | 17 |
| Capital Projects Fund Expenditure Summary |    |
| Legislative Department                    | 19 |
| Legal Department                          | 25 |
| Executive Department                      |    |
| Human Resources Department                |    |
| Information Technology Department         | 42 |

#### **GENERAL & CAPITAL FUNDS (continued)**

| Finance Department                      |    |
|-----------------------------------------|----|
| Government Buildings Department         | 56 |
| Police Department                       | 61 |
| South Davis Metro Fire Service District | 73 |
| Streets Department                      | 76 |
| Engineering Department                  | 84 |
| Parks Department                        | 91 |
| Trails Department                       | 97 |
| Planning Department                     |    |
| DEBT SERVICE FUNDS                      |    |
| Debt Service Fund                       |    |
| SPECIAL REVENUE FUNDS                   |    |
| Recreation Arts and Parks (RAP) Tax     |    |
| Redevelopment Agency (RDA) Funds        |    |
| Cemetery Perpetual Care Fund            |    |
| Landfill Closure Fund                   |    |
| ENTERPRISE FUNDS                        |    |
| Storm Water                             |    |
| Fiber                                   |    |
| Water                                   |    |
| Light & Power                           |    |
| Golf                                    |    |