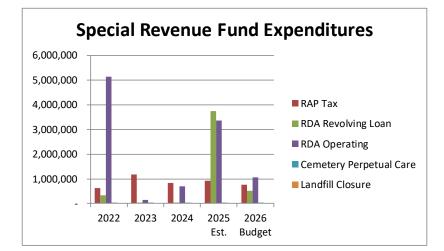

#### **GENERAL & CAPITAL FUNDS (continued)**

| Finance Department                      |    |
|-----------------------------------------|----|
| Government Buildings Department         | 56 |
| Police Department                       | 61 |
| South Davis Metro Fire Service District | 73 |
| Streets Department                      | 76 |
| Engineering Department                  | 84 |
| Parks Department                        | 91 |
| Trails Department                       | 97 |
| Planning Department                     |    |
| DEBT SERVICE FUNDS                      |    |
| Debt Service Fund                       |    |
| SPECIAL REVENUE FUNDS                   |    |
| Recreation Arts and Parks (RAP) Tax     |    |
| Redevelopment Agency (RDA) Funds        |    |
| Cemetery Perpetual Care Fund            |    |
| Landfill Closure Fund                   |    |
| ENTERPRISE FUNDS                        |    |
| Storm Water                             |    |
| Fiber                                   |    |
| Water                                   |    |
| Light & Power                           |    |
| Golf                                    |    |