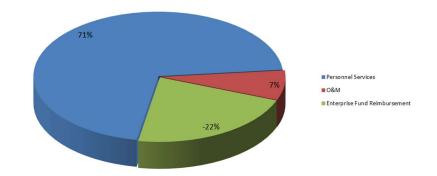

Budgets are developed from the base established in the previous year. Personnel Services increases stem from adjustments in the rates for health insurance (with a 12.0% increase over the prior year) a 5.0% cost of living allowance, and compensation adjustments for merit-based pay and/or market adjustments (for those eligible). Operations and Maintenance expenditures are subject to adjustments for such items as utility costs, maintenance agreements and the like. Capital expenditures are based on the need for replacement of infrastructure in accordance with the long-term capital plan of the City.