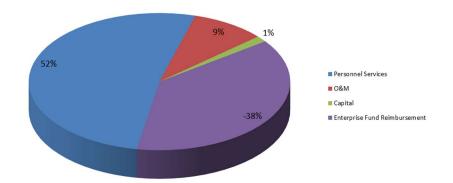

## Summary of Proposed Budgets (continued)

BOUNTIFUL CITY BUDGET SUMMARY (condensed)

Fiscal Year 2025-2026

| EXPENDITURES & EXPENSES:                                                                                     | TOTAL       |
|--------------------------------------------------------------------------------------------------------------|-------------|
| Legislative (Mayor, Council and Community Engagement)                                                        | 1,128,352   |
| Executive & Legal (City Manager, City Recorder; Civil and Prosecution)                                       | 802,570     |
| Administration (Human Resources; Payroll; Information Technology; Finance; Utility Billing/Customer Service) | 1,686,260   |
| Police (Police and Dispatch Services)                                                                        | 12,609,736  |
| Fire & Emergency Medical Services (provided via Interlocal agreement with the South Davis Metro Fire Agency) | 2,883,523   |
| Streets (Includes construction, maintenance and snowplowing)                                                 | 7,884,707   |
| Engineering & Planning (Public Works; Building Inspection; Licensing and Code Enforcement)                   | 1,540,687   |
| Parks, Trails, & General Government Buildings                                                                | 2,144,664   |
| Debt Service                                                                                                 | 568,419     |
| Fiber                                                                                                        | 16,240,245  |
| Storm Water                                                                                                  | 2,497,341   |
| Water                                                                                                        | 6,881,585   |
| Light & Power                                                                                                | 43,910,181  |
| Golf Course                                                                                                  | 2,041,989   |
| Sanitation, Recycling & Landfill                                                                             | 5,254,918   |
| Cemetery                                                                                                     | 714,095     |
| Recreation Arts and Parks (RAP) Tax                                                                          | 762,481     |
| Cemetery Perpetual Care                                                                                      | 148,551     |
| Landfill Closure                                                                                             | 38,250      |
| Internal Service (Computer Replacement, Liability Insurance, Worker's Compensation)                          | 1,956,589   |
| Sub-total - Expenditures & Expenses                                                                          | 111,695,143 |
| Adjustment for Inter-City Revenue & Transfers                                                                | (5,934,619) |
| NET EXPENDITURES & EXPENSES                                                                                  | 105,760,524 |