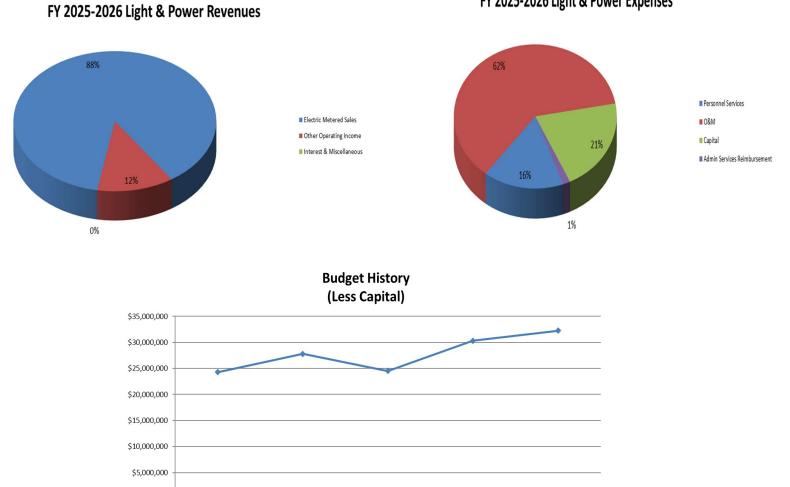

#### BOUNTIFUL CITY BUDGET SUMMARY (condensed)

Fiscal Year 2025-2026

| REVENUES:                                                                                                         | TOTAL       |
|-------------------------------------------------------------------------------------------------------------------|-------------|
| Property Taxes & Fees-in-Lieu of Property Taxes                                                                   | 3,904,363   |
| Property Tax - Debt Service                                                                                       | 519,241     |
| Sales Taxes, Transient Room Tax & Recreation, Arts & Parks (RAP) Taxes                                            | 12,270,050  |
| Utility Franchise, Municipal Energy Sales Taxes & E911 Telephone Revenue                                          | 4,622,090   |
| Licenses & Permits (Business Licenses, Building & Street Opening Permits, Subdivision Fees)                       | 779,000     |
| Refuse Collection Fees & Landfill Charges                                                                         | 4,069,069   |
| Grants & Intergovernmental (Liquor Fund Allotment; Class C Road, Grants; Local Highway Transit; Bail Forfeitures) | 3,309,786   |
| Cemetery Lot Sales and Related Fees                                                                               | 754,725     |
| Interest Income                                                                                                   | 3,412,403   |
| Contribution in Aid from outside entities                                                                         | 910,000     |
| Fiber Fees                                                                                                        | 1,156,566   |
| Recycling Fees                                                                                                    | 630,912     |
| Storm Water Fees                                                                                                  | 2,176,457   |
| Sale of Water                                                                                                     | 6,886,000   |
| Golf Course Fees & Cart Rental                                                                                    | 2,039,480   |
| Sale of Electricity                                                                                               | 34,564,538  |
| Miscellaneous Income (Lease & Rental Income; Other)                                                               | 2,682,389   |
| Use of Fund Balance or Net Position                                                                               | 21,073,455  |
| Inter-City Transfers                                                                                              | 5,934,619   |
| Sub-total - Revenues                                                                                              | 111,695,143 |
| Adjustment for Inter-City Revenue & Transfers                                                                     | (5,934,619) |
| NET REVENUES                                                                                                      | 105,760,524 |

## Summary of Proposed Budgets (continued)

BOUNTIFUL CITY BUDGET SUMMARY (condensed)

Fiscal Year 2025-2026

| EXPENDITURES & EXPENSES:                                                                                     | TOTAL       |
|--------------------------------------------------------------------------------------------------------------|-------------|
| Legislative (Mayor, Council and Community Engagement)                                                        | 1,128,352   |
| Executive & Legal (City Manager, City Recorder; Civil and Prosecution)                                       | 802,570     |
| Administration (Human Resources; Payroll; Information Technology; Finance; Utility Billing/Customer Service) | 1,686,260   |
| Police (Police and Dispatch Services)                                                                        | 12,609,736  |
| Fire & Emergency Medical Services (provided via Interlocal agreement with the South Davis Metro Fire Agency) | 2,883,523   |
| Streets (Includes construction, maintenance and snowplowing)                                                 | 7,884,707   |
| Engineering & Planning (Public Works; Building Inspection; Licensing and Code Enforcement)                   | 1,540,687   |
| Parks, Trails, & General Government Buildings                                                                | 2,144,664   |
| Debt Service                                                                                                 | 568,419     |
| Fiber                                                                                                        | 16,240,245  |
| Storm Water                                                                                                  | 2,497,341   |
| Water                                                                                                        | 6,881,585   |
| Light & Power                                                                                                | 43,910,181  |
| Golf Course                                                                                                  | 2,041,989   |
| Sanitation, Recycling & Landfill                                                                             | 5,254,918   |
| Cemetery                                                                                                     | 714,095     |
| Recreation Arts and Parks (RAP) Tax                                                                          | 762,481     |
| Cemetery Perpetual Care                                                                                      | 148,551     |
| Landfill Closure                                                                                             | 38,250      |
| Internal Service (Computer Replacement, Liability Insurance, Worker's Compensation)                          | 1,956,589   |
| Sub-total - Expenditures & Expenses                                                                          | 111,695,143 |
| Adjustment for Inter-City Revenue & Transfers                                                                | (5,934,619) |
| NET EXPENDITURES & EXPENSES                                                                                  | 105,760,524 |