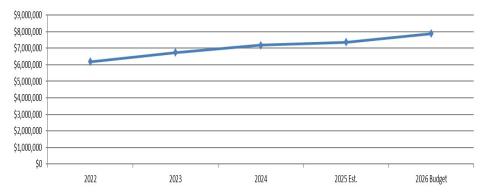

|
| Number of circles to be cleared out   | 234             | 236                | 236            | 236    | 236     |
| Number of dead ends to be cleared     | 22              | 22                 | 22             | 22     | 22      |
| Number of storm call outs             | 39              | 91                 | 57             | 37     | 55      |
| Season total tons of salt used        | 11,491          | 35,472             | 12,918         | 7,061  | 1,320   |
|                                       |                 |                    |                | YTD    |         |
| All roads cleared each storm          | Yes             | Yes                | Yes            | Yes    | Planned |

## **Streets Budget Graphs**



FY 2025-2026 Streets Budget

Budget History (Less Capital)



# **Streets Budget**

| STREE | ETS DEPARTMENT      |           |                             |           |                    |                    |           |           |                    |             | Amended     |             |         |
|-------|---------------------|-----------|-----------------------------|-----------|--------------------|--------------------|-----------|-----------|--------------------|-------------|-------------|-------------|---------|
|       |                     |           |                             |           | <b>Fiscal Year</b> | <b>Fiscal Year</b> | 6 Month   | 6 Month   | <b>Fiscal Year</b> | Fiscal Year | Fiscal Year | Fiscal Year | Dollar  |
|       | Accour              | it Number | Account Description         | 2022      | 2023