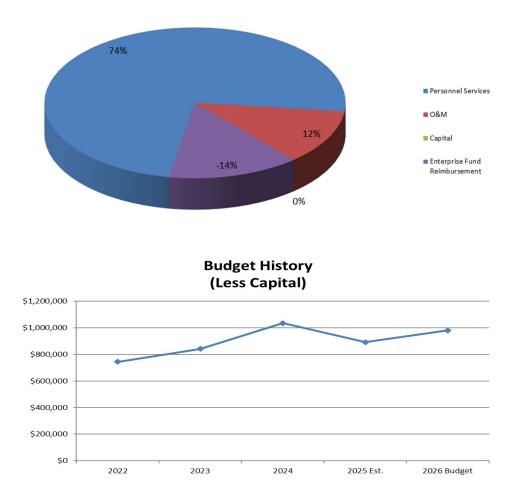

Budgets are developed from the base established in the previous year. Personnel Services increases stem from adjustments in the rates for health insurance (with a 12.0% increase over the prior year) a 5.0% cost of living allowance, and compensation adjustments for merit-based pay and/or market adjustments (for those eligible). Operations and Maintenance expenditures are subject to adjustments for such items as utility costs, maintenance agreements and the like. Capital expenditures are based on the need for replacement of infrastructure in accordance with the long-term capital plan of the City.