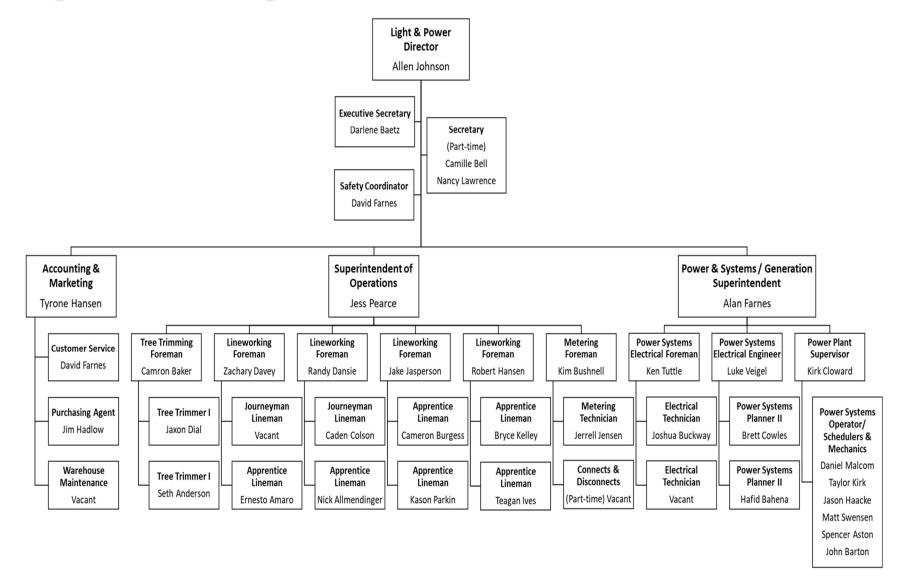

| 4,150,000   |             | 7,105,000          | 2,955,000   | _ |
| TOTAL OPERATII       | NG TRANSFERS I  | N (OUT)                           | (2,515,188) | (2,724,379) | (2,979,729) | (1,672,477) | (2,716,949) | (4,389,426) | 1,077,349   | 0           | 3,940,169          | 2,862,820   |   |
|                      |                 |                                   |             |             |             |             |             |             |             |             |                    |             | _ |
| NET EARNINGS (       | LOSS)           |                                   | (1,351,702) | 843,858     | 4,327,789   | 2,431,929   | (2,431,929) | (0)         | 0           | 0           | (0)                | (0)         |   |

## Light & Power Organizational Chart



## **Golf Fund**

### Department Description

The Bountiful Ridge Golf Course is a championship 18-hole golf course located on the east bench of Bountiful Utah. Amenities include a full-service pro shop, on-site food and beverage concessionaire and catering services, along with multiple practice facilities. The staff at Bountiful Ridge provides a high level of golf programs, tournaments, and golf facilities at a reasonable rate to Bountiful citizens and others. Bountiful Ridge Golf Course has consistently been known for strong customer service and programs, along with excellent course conditions and facilities. This, along with a loyal following of core golfers, has allowed Bountiful Ridge to maintain the status of being one of the top public courses in Utah and a "Best Value Facility" n