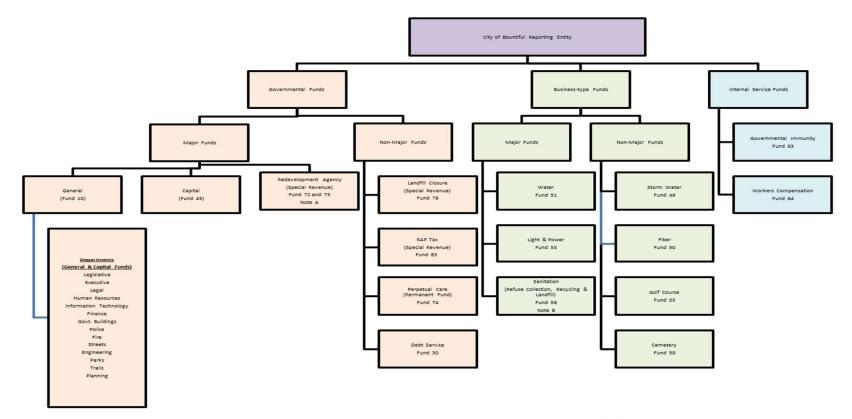

ercial haulers, business and construction waste
- Landfill Department \$5 increase in minimum fee for commercial haulers, business and construction waste
- Cemetery Department \$400 (single) \$500 (companion) increases in Natural Boulder Niche residential and non- residential rates

## FUNDS, REPORTING RELATIONSHIPS AND BASIS OF BUDGETING/ACCOUNTING)

The City maintains the following funds and departments under its reporting entity. Each fund is identified by type and flagged as a budgeted or unbudgeted fund. Governmental funds are budgeted and reported annually in the ACFR under the modified accrual basis. Business-type (Proprietary) funds are budgeted annually on a cash basis but reported annually in the ACFR on an accrual basis of accounting.

# City of Bountiful - Funds & Departments



Notes:

A – Separate legal entity / component unit. B – Combined for ACFR purposes.

# DETAIL DESCRIPTION OF FUNDS

**GOVERNMENTAL FUNDS** 

#### **General Fund**

The General Fund is the City's primary operating fund. It accounts for all resources of the general government, except those required to be accounted for in another fund.

#### **Capital Projects Fund**

The Capital Projects Fund accounts for the financial resources to be used for the acquisition or construction of the major capital facilities and infrastructure of the City (other than those financed by Business-type Funds and Special Revenue Funds).

#### **Redevelopment Agency (RDA) Funds**

The Bountiful City Redevelopment Agency is a special revenue fund governed by a board comprised of the City Council. Special revenue fu