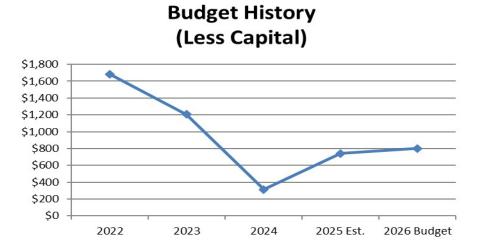

estimated to be collected in FY25.                                                                                                                                                  | Yes                     | Financial Balance &<br>Accountability |
| 348100       | Sale of Cemetery<br>Lots             | Increase of \$27,000 in budgeted revenue. This FY26 estimate<br>is based on similar revenue collections to FY25 and FY24.<br>These are the first fiscal years where plot sales are only sold<br>"at time of need" and it has reduced plot sales, but sales have<br>been better than originally estimated for the FY25 budget. | Yes                     | Financial Balance &<br>Accountability |

Page | 121

### **Cemetery Perpetual Care Budget Graphs**



FY 2025-2026 Cemetery Perpetual Care Revenues



FY 2025-2026 Cemetery Perpetual Care Expenses

# **Cemetery Perpetual Care Budget**

|    | OF AFTERV                  |                                    | •                                 |             |             |             |         |          |             | 1           |             |             |          |    |
|----|----------------------------|------------------------------------|-----------------------------------|-------------|-------------|-------------|---------|----------|-------------|-------------|-------------|-------------|----------|----|
| 1  | CEIVIETERY                 | PERPETUAL CARE                     |                                   |             |             |             |         |          |             |             | Amended     |