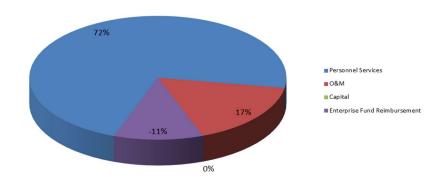

## Summary of Proposed Budgets (continued)

BOUNTIFUL CITY BUDGET SUMMARY (condensed)

Fiscal Year 2025-2026

| EXPENDITURES & EXPENSES:                                                                                     | TOTAL       |
|--------------------------------------------------------------------------------------------------------------|-------------|
| Legislative (Mayor, Council and Community Engagement)                                                        | 1,128,352   |
| Executive & Legal (City Manager, City Recorder; Civil and Prosecution)                                       | 802,570     |
| Administration (Human Resources; Payroll; Information Technology; Finance; Utility Billing/Customer Service) | 1,686,260   |
| Police (Police and Dispatch Services)                                                                        | 12,609,736  |
| Fire & Emergency Medical Services (provided via Interlocal agreement with the South Davis Metro Fire Agency) | 2,883,523   |
| Streets (Includes construction, maintenance and snowplowing)                                                 | 7,884,707   |
| Engineering & Planning (Public Works; Building Inspection; Licensing and Code Enforcement)                   | 1,540,687   |
| Parks, Trails, & General Government Buildings                                                                | 2,144,664   |
| Debt Service                                                                                                 | 568,419     |
| Fiber                                                                                                        | 16,240,245  |
| Storm Water                                                                                                  | 2,497,341   |
| Water                                                                                                        | 6,881,585   |
| Light & Power                                                                                                | 43,910,181  |
| Golf Course                                                                                                  | 2,041,989   |
| Sanitation, Recycling & Landfill                                                                             | 5,254,918   |
| Cemetery                                                                                                     | 714,095     |
| Recreation Arts and Parks (RAP) Tax                                                                          | 762,481     |
| Cemetery Perpetual Care                                                                                      | 148,551     |
| Landfill Closure                                                                                             | 38,250      |
| Internal Service (Computer Replacement, Liability Insurance, Worker's Compensation)                          | 1,956,589   |
| Sub-total - Expenditures & Expenses                                                                          | 111,695,143 |
| Adjustment for Inter-City Revenue & Transfers                                                                | (5,934,619) |
| NET EXPENDITURES & EXPENSES                                                                                  | 105,760,524 |