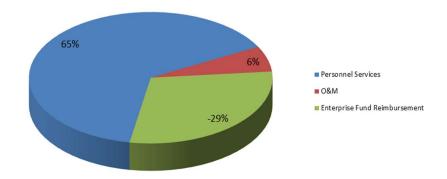

Budgets are developed from the base established in the previous year. Personnel Services increases stem from adjustments in the rates for health insurance (with a 12.0% increase over the prior year) a 5.0% cost of living allowance, and compensation adjustments for merit-based pay and/or market adjustments (for those eligible). Operations and Maintenance expenditures are subject to adjustments for such items as utility costs, maintenance agreements and the like. Capital expenditures are based on the need for replacement of infrastructure in accordance with the long-term capital plan of the City.