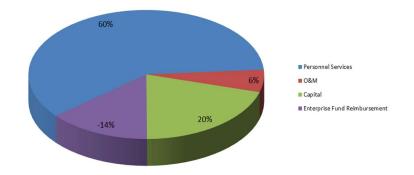

Budgets are developed from the base established in the previous year. Personnel Services increases stem from adjustments in the rates for health insurance (with a 12.0% increase over the prior year) a 5.0% cost of living allowance, and compensation adjustments for merit-based pay and/or market adjustments (for those eligible). Operations and Maintenance expenditures are subject to adjustments for such items as utility costs, maintenance agreements and the like. Capital expenditures are based on the need for replacement of infrastructure in accordance with the long-term capital plan of the City.