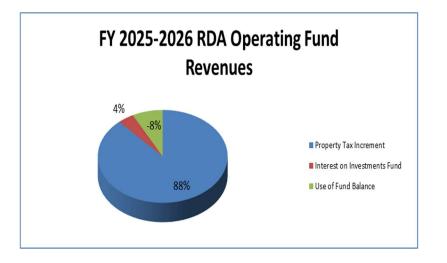

26 |           |  |  |  |
|--------------------------------------------|-----------------------|-----------|--|--|--|
| Principal / Interest Schedule              | Interest              | Principal |  |  |  |
| Colonial Square Owner's Association        | 631                   | 63,661    |  |  |  |
| Broadhead & Associates, LLC                | 17,264                | 425,655   |  |  |  |
| Renaissance Town Center Master Association | 6,601                 | 31,637    |  |  |  |
| AlphaGraphics Construction                 | 25,261                | 33,970    |  |  |  |
| The Brooks LLC Construction                | 12,074                | 40,069    |  |  |  |
| Totals                                     | 61,831                | 594,992   |  |  |  |

### **RDA Operating Budget Graphs**







# **RDA Operating Budget**

| REDEVELOPMENT AGE                | NCY (OPERATING | i FUND)                        |             |             |             |         |           |             |             | Amended     |             |            |
|----------------------------------|----------------|--------------------------------|-------------|-------------|-------------|---------|-----------|-------------|-------------|-------------|-------------|------------|
|                                  |                |                                | Fiscal Year | Fiscal Year | Fiscal Year | 6 Month | 6 Month   | Fiscal Year | Fiscal Year | Fiscal Year | Fiscal Year | Dollar     |
| Accou                            | int Number     | Account Description            | 2022        | 2023