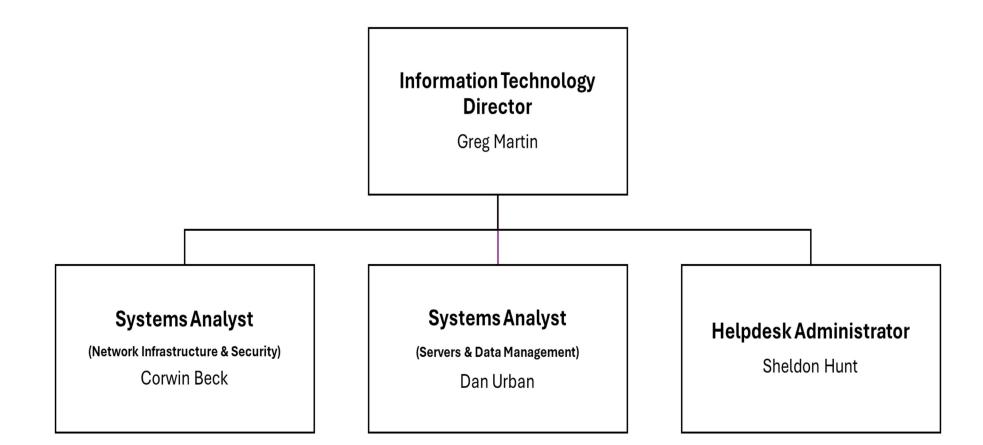

s - Gen. Fund                                      | 515,412     | 477,159     | 417,073     | 209,008   | 231,580   | 440,588     | 513,903                | 0                      | 605,306     | 91,403           |
| 454136                       | Information Systems - Capital Proj.                                  | 34,390      | 0           | 60,871      | 135,950   | 45,873    | 181,823     | 0                      | 0                      | 240,000     | 240,000          |
| TOTAL INFORMATIO             | N TECHNOLOGY- GENERAL & CAPITAL                                      | 549,802     | 477,159     | 477,944     | 344,958   | 277,453   | 622,411     | 513,903                | 0                      | 845,306     | 331,40           |

### Information Technology Organizational Chart



## **Finance Department**

### Department Description

The Finance Department comprises the City services of finance/accounting, accounts payable, treasury/investment, and utility billing. Finance serves as the resident interface for Bountiful City utility billing services as well as provides support services to all other departments and elected officials of the City. Our financial tracking and reporting functions help City departments and elected officials make informed decisions and more effectively accomplish their responsibilities. Our financial reporting is audited and provided to residents, City staff, elected officials, and regulatory agencies. In our treasury function, we deposit, safeguard, and invest the funds collected from all city operations utilizing the principles of safet