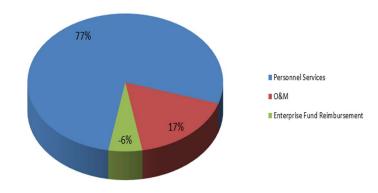

Budgets are developed from the base established in the previous year. Personnel Services increases stem from adjustments in the rates for health insurance (with a 12.0% increase over the prior year) a 5.0% cost of living allowance, and compensation adjustments for merit-based pay and/or market adjustments (for those eligible). Operations and Maintenance expenditures are subject to adjustments for such items as utility costs, maintenance agreements and the like. Capital expenditures are based on the need for replacement of infrastructure in accordance with the long-term capital plan of the City.