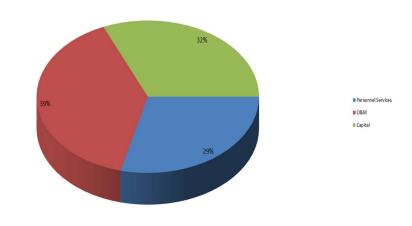

| 342.8              | 342.8          | 342.8  | 342.8   |
| Number of circles to be cleared out   | 234             | 236                | 236            | 236    | 236     |
| Number of dead ends to be cleared     | 22              | 22                 | 22             | 22     | 22      |
| Number of storm call outs             | 39              | 91                 | 57             | 37     | 55      |
| Season total tons of salt used        | 11,491          | 35,472             | 12,918         | 7,061  | 1,320   |
|                                       |                 |                    |                | YTD    |         |
| All roads cleared each storm          | Yes             | Yes                | Yes            | Yes    | Planned |

## **Streets Budget Graphs**



FY 2025-2026 Streets Budget

Budget History (Less Capital)



# **Streets Budget**

| STREE | ETS DEPARTMENT      |           |                             |           |                    |                    |           |           |                    |             | Amended     |             |         |
|-------|---------------------|-----------|-----------------------------|-----------|--------------------|--------------------|-----------|-----------|--------------------|-------------|-------------|-------------|---------|
|       |                     |           |                             |           | <b>Fiscal Year</b> | <b>Fiscal Year</b> | 6 Month   | 6 Month   | <b>Fiscal Year</b> | Fiscal Year | Fiscal Year | Fiscal Year | Dollar  |
|       | Accour              | it Numb