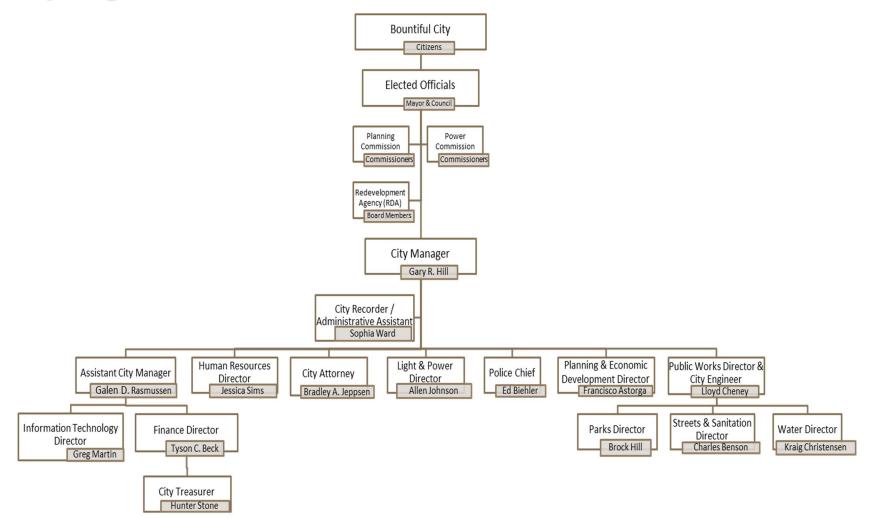

|
| Landfill Closure                                                                                             | 38,250      |
| Internal Service (Computer Replacement, Liability Insurance, Worker's Compensation)                          | 1,956,589   |
| Sub-total - Expenditures & Expenses                                                                          | 111,695,143 |
| Adjustment for Inter-City Revenue & Transfers                                                                | (5,934,619) |
| NET EXPENDITURES & EXPENSES                                                                                  | 105,760,524 |

#### NOTES:

The Bountiful Redevelopment Agency is a separate legal entity with a separately presented and adopted budget.

### **City Organizational Chart**



### **Budget Calendar**

#### Budget Calendar - City of Bountiful (with Redevelopment Agency) Fiscal Year 2025-2026 (July 1, 2025 to June 30, 2026)

| Planning and Preparation                                                                                                                                                                                                                                                                                                                             | Date                       | Notes