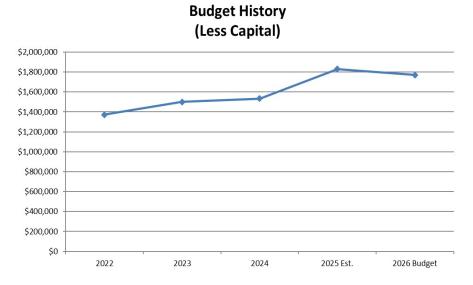

Budgets are developed from the base established in the previous year. Personnel Services increases stem from adjustments in the rates for health insurance (with a 12.0% increase over the prior year) a 5.0% cost of living allowance, and compensation adjustments for merit-based pay and/or market adjustments (for those eligible). Operations and Maintenance expenditures are subject to adjustments for such items as utility costs, maintenance agreements and the like. Capital expenditures are based on the need for replacement of infrastructure in accordance with the long-term capital plan of the City.