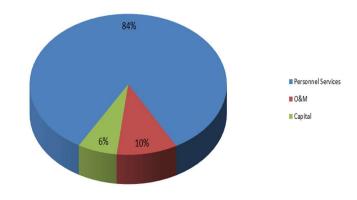

## Summary of Proposed Budgets (continued)

BOUNTIFUL CITY BUDGET SUMMARY (condensed)

Fiscal Year 2025-2026

| EXPENDITURES & EXPENSES:                                                                                     | TOTAL       |
|--------------------------------------------------------------------------------------------------------------|-------------|
| Legislative (Mayor, Council and Community Engagement)                                                        | 1,128,352   |
| Executive & Legal (City Manager, City Recorder; Civil and Prosecution)                                       | 802,570     |
| Administration (Human Resources; Payroll; Information Technology; Finance; Utility Billing/Customer Service) | 1,686,260   |
| Police (Police and Dispatch Services)                                                                        | 12,609,736  |
| Fire & Emergency Medical Services (provided via Interlocal agreement with the South Davis Metro Fire Agency) | 2,883,523   |
| Streets (Includes construction, maintenance and snowplowing)                                                 | 7,884,707   |
| Engineering & Planning (Public Works; Building Inspection; Licensing and Code Enforcement)                   | 1,540,687   |
| Parks, Trails, & General Government Buildings                                                                | 2,144,664   |
| Debt Service                                                                                                 | 568,419     |
| Fiber                                                                                                        | 16,240,245  |
| Storm Water                                                                                                  | 2,497,341   |
| Water                                                                                                        | 6,881,585   |
| Light & Power                                                                                                | 43,910,181  |
| Golf Course                                                                                                  | 2,041,989   |
| Sanitation, Recycling & Landfill                                                                             | 5,254,918   |
| Cemetery                                                                                                     | 714,095     |
| Recreation Arts and Parks (RAP) Tax                                                                          | 762,481     |
| Cemetery Perpetual Care                                                                                      | 148,551     |
| Landfill Closure                                                                                             | 38,250      |
| Internal Service (Computer Replacement, Liability Insurance, Worker's Compensation)                          | 1,956,589   |
| Sub-total - Expenditures & Expenses                                                                          | 111,695,143 |
| Adjustment for Inter-City Revenue & Transfers                                                                | (5,934,619) |
| NET EXPENDITURES & EXPENSES                                                                                  | 105,760,524 |