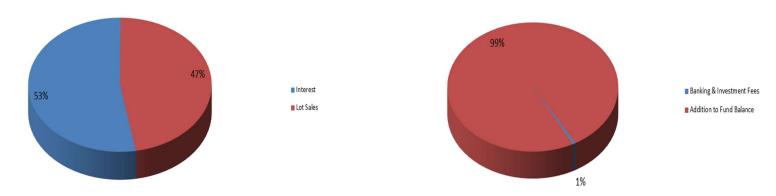

d interest to bring it more accurately to what is estimated to be collected in FY25.                                                                                                                                                  | Yes                     | Financial Balance &<br>Accountability |
| 348100       | Sale of Cemetery<br>Lots             | Increase of \$27,000 in budgeted revenue. This FY26 estimate<br>is based on similar revenue collections to FY25 and FY24.<br>These are the first fiscal years where plot sales are only sold<br>"at time of need" and it has reduced plot sales, but sales have<br>been better than originally estimated for the FY25 budget. | Yes                     | Financial Balance &<br>Accountability |

Page | 121

### **Cemetery Perpetual Care Budget Graphs**



FY 2025-2026 Cemetery Perpetual Care Revenues



FY 2025-2026 Cemetery Perpetual Care Expenses

# **Cemetery Perpetual Care Budget**

|    | OF AFTERV                  |                                    | •                                 |             |             |             |         |          |             | 1           |             |             |          |    |
|----|----------------------------|------------------------------------|-----------------------------------|-------------|-------------|-------------|---------|----------|-------------|-------------|-------------|-------------|----------|----|
| 1  | CEIVIETERY                 | PERPETUAL CARE                     |                                   |             |             |             |         |          |