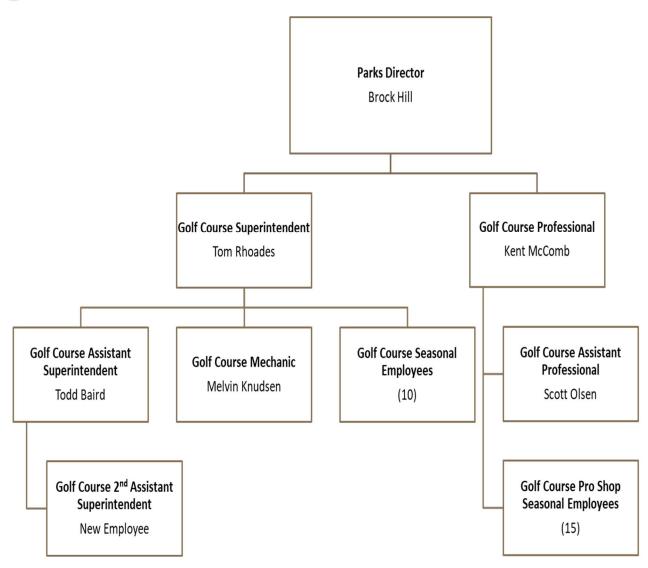

sition     |             |             |             |           | (238,438) | (238,438)   |             |             | (59.103)    | (59.10 |
| TOTAL OPERATING TRANSF          | · · · · · ·                           | 0           | 0           | 0           | 0         | (238,438) | (238,438)   | 0           | 0           | (59,103)    | (59,10 |
|                                 |                                       |             |             |             |           |           |             |             |             |             |        |
| NET EARNINGS (LOSS)             |                                       | 2,464       | (44,255)    | 157,203     | 305,609   | (260,609) | 45,000      | (44,376)    | 0           | 0           | 44,37  |

## **Golf Organizational Chart**



## Sanitation Fund

## Description

In December 2022, the Bountiful City Council approved an organizational change to combine the separate operations of the Recycling, Landfill, and Sanitation Funds into one Sanitation Fund for budgeting and financial reporting purposes. This change was made to capture operational efficiencies and cost savings along with simplifying reporting and better reflecting the interdependence of each operation. While the former three separate funds will now be combined in one overall fund for budgeting and financial reporting, each of the operations will still be maintained internally as departments which will roll forward to the Sanitation fund level. This reporting structure was designed to allow management and elected officials the ability to evaluate each ope