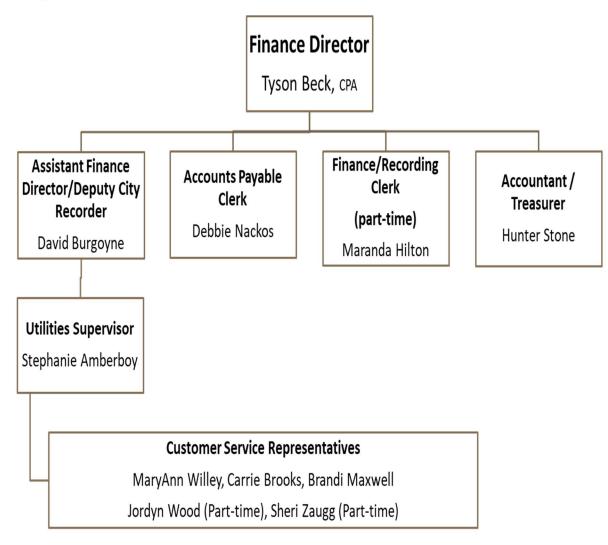

|             |         |
| BUDGET SUM        | IVIARY         | Finance - General Fund                               | 411,208           | 445,041           | 584,560     | 290,367          | 272,964   | 563,332     | 672,047     | 0           | 592,528     | (79,51  |
| 104140<br>454140  |                | Finance - General Fund<br>Finance - Capital Projects | 411,208<br>16,841 | 445,041<br>17,357 | 3,968       | 290,367<br>5,748 | 6,000     | 11,748      | 672,047     | 12,000      | 36,000      | 36,00   |
|                   | CE GENERAL &   |                                                      | 428,049           | 462,398           | 588,528     | 296,115          | 278,964   | 575,080     | 672,047     | 12,000      | 628,528     | (43,51  |

## **Finance Organizational Chart**



# **Government Buildings Department**

### Department Description

The Government Building Maintenance Department is responsible for keeping city-owned buildings in safe, clean, and good working order including city office buildings, Public Safety and Courts Building, Bountiful Davis Arts Center, and assisting with park/trailhead restrooms and other buildings and facilities as assigned. The Department is staffed with one full-time and one seasonal employee.

#### Major Roles & Critical Functions

- Maintain systems and building functions for safety and security including doors, locks, windows, fixtures, fire extinguishers, AED systems, elevators, stairs, guardrails and railings, office equipment and furniture, and exercise equipment.
- Maintain exterior finishes and systems including roo