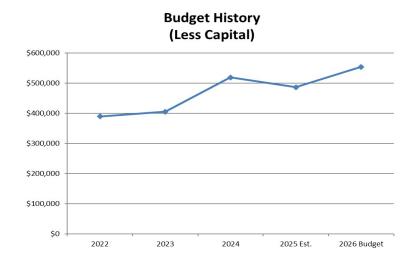

|                  |  |  |  |  |  |  |
|                        |                                                                                                                            | FY2023                                                                                                             | FY2024           | FY2025           | FY2026           |  |  |  |  |  |  |
|                        |                                                                                                                            | FY2023<br>Actual                                                                                                   |                  |                  |                  |  |  |  |  |  |  |

### Legal Budget Graphs



FY 2025-2026 Legal Budget



### Legal Budget

| 1  | LEGAL                           |                                    |                    |                    |                    |             |          |                    |             | Amended     |             |          |
|----|---------------------------------|------------------------------------|--------------------|--------------------|--------------------|-------------|----------|--------------------|-------------|-------------|-------------|----------|
| 2  |                                 |                                    | <b>Fiscal Year</b> | <b>Fiscal Year</b> | <b>Fiscal Year</b> | 6 Month     | 6 Month  | <b>Fiscal Year</b> | Fiscal Year | Fiscal Year | Fiscal Year | Dollar   |
| 3  | Account Number                  | Account Description