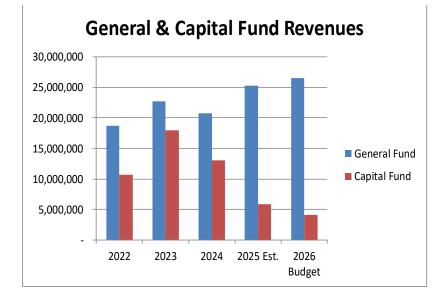

#### **GENERAL & CAPITAL FUNDS**

| General Fund Revenue Summary              | 14 |
|-------------------------------------------|----|
| General Fund Expenditure Summary          | 16 |
| Capital Projects Fund Revenue Summary     | 17 |
| Capital Projects Fund Expenditure Summary |    |
| Legislative Department                    | 19 |
| Legal Department                          | 25 |
| Executive Department                      |    |
| Human Resources Department                |    |
| Information Technology Department         | 42 |

#### BOUNTIFUL CITY BUDGET SUMMARY (condensed)

Fiscal Year 2025-2026

| REVENUES:                                                                                                         | TOTAL       |
|-------------------------------------------------------------------------------------------------------------------|-------------|
| Property Taxes & Fees-in-Lieu of Property Taxes                                                                   | 3,904,363   |
| Property Tax - Debt Service                                                                                       | 519,241     |
| Sales Taxes, Transient Room Tax & Recreation, Arts & Parks (RAP) Taxes                                            | 12,270,050  |
| Utility Franchise, Municipal Energy Sales Taxes & E911 Telephone Revenue                                          | 4,622,090   |
| Licenses & Permits (Business Licenses, Building & Street Opening Permits, Subdivision Fees)                       | 779,000     |
| Refuse Collection Fees & Landfill Charges                                                                         | 4,069,069   |
| Grants & Intergovernmental (Liquor Fund Allotment; Class C Road, Grants; Local Highway Transit; Bail Forfeitures) | 3,309,786   |
| Cemetery Lot Sales and Related Fees                                                                               | 754,725     |
| Interest Income                                                                                                   | 3,412,403   |
| Contribution in Aid from outside entities                                                                         | 910,000     |
| Fiber Fees                                                                                                        | 1,156,566   |
| Recycling Fees                                                                                                    | 630,912     |
| Storm Water Fees                                                                                                  | 2,176,457   |
| Sale of Water                                                                                                     | 6,886,000   |
| Golf Course Fees & Cart Rental                                                                                    | 2,039,480   |
| Sale of Electricity                                                                                               | 34,564,538  |
| Miscellaneous Income (Lease & Rental Income; Other)                                                               | 2,682,389   |
| Use of Fund Balance or Net Position                                                                               | 21,073,455  |
| Inter-City Transfers                                                                                              | 5,934,619   |
| Sub-total - Revenues                                                                                              | 111,695,143 |
| Adjustment for Inter-City Revenue & Transfers                                                                     | (5,934,619) |
| NET REVENUES                                                                                                      | 105,760,524 |

## Summary of Proposed Budgets (continued)

BOUNTIFUL CITY BUDGET SUMMARY (condensed)

Fiscal Year 2025-2026

| EXPENDITURES & EXPENSES:                                                                                     | TOTAL       |
|--------------------------------------------------------------------------------------------------------------|-------------|
| Legislative (Mayor, Council and Community Engagement)                                                        | 1,128,352   |
| Executive & Legal (City Manager, City Recorder; Civil and Prosecution)                                       | 802,570     |
| Administration (Human Resources; Payroll; Information Technology; Finance; Utility Billing/Customer Service) | 1,686,260   |
| Police (Police and Dispatch Services)                                                                        | 12,609,736  |
| Fire & Emergency Medical Services (provided via Interlocal agreement with the South Davis Metro Fire Agency) | 2,883,523   |
| Streets (Includes construction, maintenance and snowplowing)                                                 | 7,884,707   |
| Engineering & Planning (Public Works; Building Inspection; Licensing and Code Enforcement)                   | 1,540,687   |
| Parks, Trails, & General Government Buildings                                                                | 2,144,664   |
| Debt Service                                                                                                 | 568,419     |
| Fiber                                                                                                        | 16,240,245  |
| Storm Water                                                                                                  | 2,497,341   |
| Water                                                                                                        | 6,881,585   |
| Light & Power                                                                                                | 43,910,181  |
| Golf Course                                                                                                  | 2,041,989   |
| Sanitation, Recycling & Landfill                                                                             | 5,254,918   |
| Cemetery                                                                                                     | 714,095     |
| Recreation Arts and Parks (RAP) Tax                                                                          | 762,481     |
| Cemetery Perpetual Care                                                                                      | 148,551     |
| Landfill Closure                                                                                             | 38,250      |
| Internal Service (Computer Replacement, Liability Insurance, Worker's Compensation)                          | 1,956,589   |
| Sub-total - Expenditures & Expenses                                                                          | 111,695,143 |
| Adjustment for Inter-City Revenue & Transfers                                                                | (5,934,619) |
| NET EXPENDITURES & EXPENSES                                                                                  | 105,760,524 |