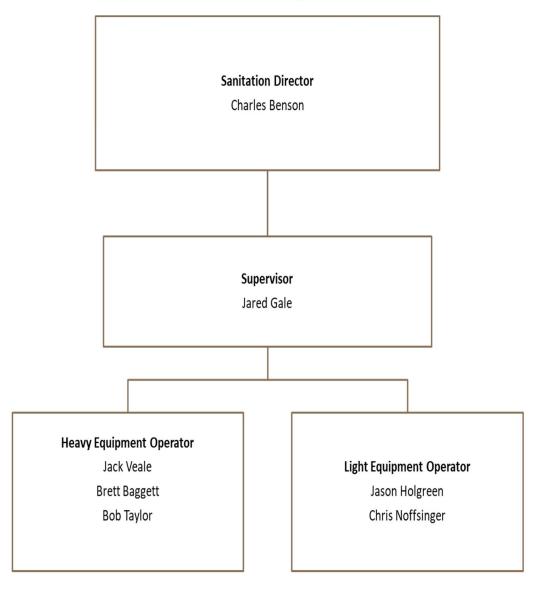

|             |             |           | 28 |
| 29 | TOTAL OPERATING TRANSP          | ERS IN (OUT)                             | 0                   | 0           | 0           | 0         | (502,039) | (502,039)   | 0           | 0           | (405,372)   | (405,372) | 2  |
| 30 |                                 |                                          |                     |             |             |           |           |             |             |             |             |           | 30 |
| 31 | NET EARNINGS (LOSS) - REF       | USE COLLECTION                           | 95,330              | 11,032      | 568,891     | 67,093    | (67,093)  | 0           | 362,008     | 0           | 0           | (362,008) | 31 |

## **Refuse Collection Department Organizational Chart**



# **Recycling Department**

## Department Description

Bountiful City Recycling Department provides biweekly household recyclable material collection for the residents of Bountiful. It is taken to Waste Management Recycling services, our local Materials Recovery Facility for processing. The material is bailed and shipped to recyclers around the country and internationally to manufacturers to use in new products.

### **Major Roles & Critical Functions**

- > Professional collection of recyclables from residents biweekly as scheduled.
- > Deliver recyclables to MRF for proper processing.
- > Maintain or replace collection fleet as needed to ensure reliability.
- > Maintain or replace curb side containers as needed.
- > Continue to divert recyclables from the landfill.

### **Fiscal Year P