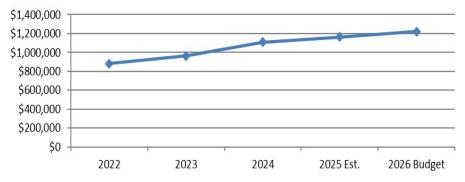

| FY2023            | FY2024          | FY2025           | FY2026    |
|                        |                                                 | Actual            | Actual          | Target           | Budget    |
| Performance Indicator: | Number of rounds played                         | 74,152            | 75,529          | 72,000           | 72,000    |
|                        |                                                 |                   |                 |                  |           |
|                        |                                                 |                   |                 |                  |           |

## **Golf Budget Graphs**

#### FY 2025-2026 Golf Revenues





# FY 2025-2026 Golf Expenses



Budget History (Less Capital)



## **Golf Budget**

| GOLF CO          |                |                                | Fiscal Year       | Fiscal Year       | Fiscal Year       | 6 Month     | 6 Month          | Fiscal Year         | Fiscal Year         | Amended<br>Fiscal Year | Fiscal Year         | Dollar |
|------------------|----------------|--------------------------------|-------------------|-------------------|-------------------|-------------|------------------|---------------------|---------------------|------------------------|---------------------|--------|
| Ac               | count Number   | Account Description            | 2022              | 2023              | 2024              | Actual      | Estimate         | 2025 Est.           | 2025 Budget         | 2025 Budget            | 2026 Budget