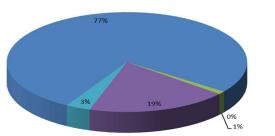

|
|                        |                                                 | FY2023            | FY2024          | FY2025           | FY2026    |
|                        |                                                 | Actual            | Actual          | Target           | Budget    |
| Performance Indicator: | Number of rounds played                         | 74,152            | 75,529          | 72,000           | 72,000    |
|                        |                                                 |                   |                 |                  |           |
|                        |                                                 |                   |                 |                  |           |

## **Golf Budget Graphs**

#### FY 2025-2026 Golf Revenues





# FY 2025-2026 Golf Expenses



Budget History (Less Capital)



## **Golf Budget**

| GOLF CO          |                |                                | Fiscal Year       | Fiscal Year       | Fiscal Year       | 6 Month     | 6 Month          | Fiscal Year         | Fiscal Year         | Amended<br>Fiscal Year | Fiscal Year         | Dollar |
|------------------|----------------|--------------------------------|-------------------|-------------------|-------------------|-------------|------------------|---------------------|---------------------|------------------------|---------------------|--------|
| Ac               | count Number   | Account Description            | 2022              | 2023              | 2024              | Actual      | Estimate         | 2025 Est.