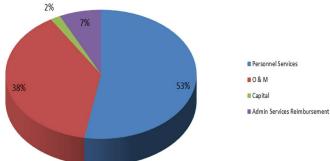

|                                                 | FY2023            | FY2024          | FY2025           | FY2026    |
|                        |                                                 | Actual            | Actual          | Target           | Budget    |
| Performance Indicator: | Number of rounds played                         | 74,152            | 75,529          | 72,000           | 72,000    |
|                        |                                                 |                   |                 |                  |           |
|                        |                                                 |                   |                 |                  |           |

## **Golf Budget Graphs**

#### FY 2025-2026 Golf Revenues





# FY 2025-2026 Golf Expenses



Budget History (Less Capital)



## **Golf Budget**

| GOLF CO          |                |                                | Fiscal Year       | Fiscal Year       | Fiscal Year       | 6 Month     | 6 Month          | Fiscal Year         | Fiscal Year         | Amended<br>Fiscal Year | Fiscal Year         | Dollar |
|------------------|----------------|--------------------------------|-------------------|-------------------|-------------------|-------------|------------------|---------------------|---------------------|------------------------|---------------------|--------|
| Ac               | count Number   | Account Description            | 2022              | 2023              | 2024              | Actual      | Estimate         | 2025 Est.           | 2025 Budget         | 2025 Budg