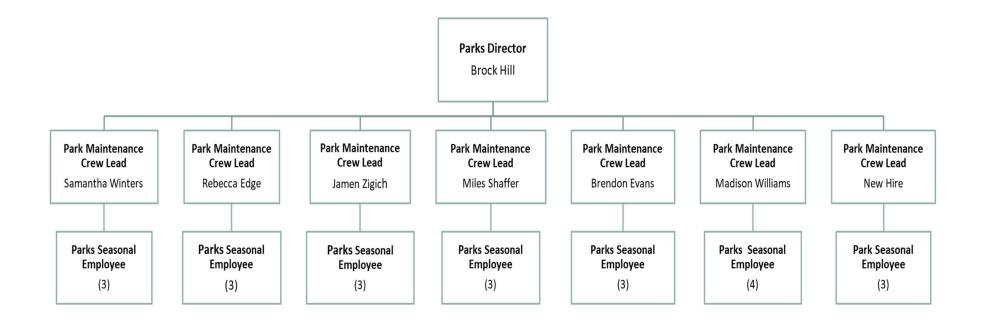

| 1,281,519   | 1,240,809   | 1,430,242   | 998,557     | 764,225  | 1,762,782   | 1,666,839   | 246,000                | 1,685,829   | 18,990      |
| 454510                           | Parks - Capital Projects Fund                                                                                   | 91,242      | 258,948     | 103,671     | 67,849      | 0        | 67,849      | 70,000      | 0                      | 85,000      | 15,000      |
| <b>TOTAL PARKS GENERAL &amp;</b> |                                                                                                                 | 1,372,761   | 1,499,757   | 1,533,913   | 1,066,406   | 764,225  | 1,830,631   | 1,736,839   | 246,000                | 1,770,829   | 33,990      |

## Parks Organizational Chart



# **Trails Department**

## Department Description

Bountiful City's Trails Master Plan identifies a variety of planned hiking, biking, and multi-use trails to be constructed throughout the City. The Trails Department budget categorizes the funding sources and the projects to be completed each year. Trail efforts are managed by representatives of the Planning, Engineering and Parks Departments, who receive input and support from the Bountiful Trails Advisory Committee (BTAC).

### **Major Roles & Critical Functions**

- > Oversee the implementation of the Bountiful Trails Master Plan.
- > Prioritize trail projects with input from the Bountiful Trails Advisory Committee (BTAC).
- ➢ Work with BTAC to seek grant funding.
- > Construct trails and trailhead projects identified in the Trail Ma