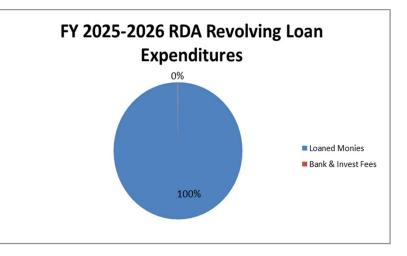

|                  |                  |                  |
| Department Strategy:   | Develop, coordinate, and manage redevelopment ac                | tivities and progra | ams.             |                  |                  |
|                        |                                                                 |                     |                  |                  |                  |
| Performance Indicator: | Project progress as indicated on the Long Term<br>Capital Plan. | FY2023<br>Actual    | FY2024<br>Actual | FY2025<br>Target | FY2025<br>Budget |
|                        | # of budgeted projects<br># of completed projects               | 5                   | 2                | 2                | N/A<br>N/A       |

### **RDA Revolving Loan Budget Graphs**





## **RDA Revolving Loan Budget**

| <b>REDEVELOPMENT AGENCY (R</b> | EVOLVING LOAN FUND)               |             |             |             |             |          |             |                    | Amended     |             |            |
|--------------------------------|-----------------------------------|-------------|-------------|-------------|-------------|----------|-------------|--------------------|-------------|-------------|------------|
|                                |                                   | Fiscal Year | Fiscal Year | Fiscal Year | 6 Month     | 6 Month  | Fiscal Year | <b>Fiscal Year</b> | Fiscal Year | Fiscal Year | Dollar     |
| Account Number                 | Account Description               | 2022        | 2023        | 2024        | Actual