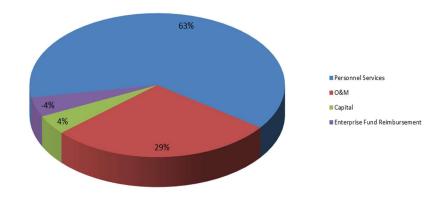

Budgets are developed from the base established in the previous year. Personnel Services increases stem from adjustments in the rates for health insurance (with a 12.0% increase over the prior year) a 5.0% cost of living allowance, and compensation adjustments for merit-based pay and/or market adjustments (for those eligible). Operations and Maintenance expenditures are subject to adjustments for such items as utility costs, maintenance agreements and the like. Capital expenditures are based on the need for replacement of infrastructure in accordance with the long-term capital plan of the City.