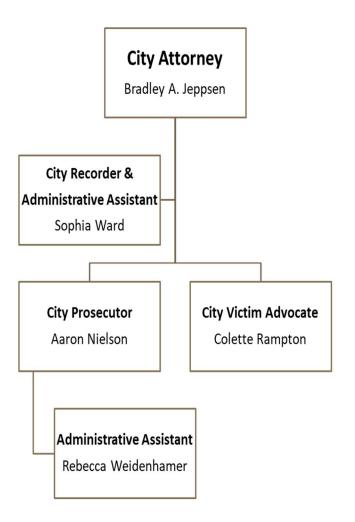

254    |             | FF2 772     | 4 424    |
| 44 | 104120                          | Legal - General Fund               | 389,367            | 405,022            | 463,784            | 221,364     | 264,882  | 486,246            | 549,351     | 0           | 553,772     | 4,421    |
| 45 | 454120                          | Legal - Capital Projects Fund      | 0                  | 0                  | 0                  | 0           | 0        | 0                  | 0           | 0           | 0           | 0        |
| 46 | TOTAL LEGAL - GENERAL           | & CAPITAL                          | 389,367            | 405,022            | 463,784            | 221,364     | 264,882  | 486,246            | 549,351     | 0           | 553,772     | 4,421    |

## Legal Organizational Chart



# **Executive Department**

### Department Description

The Executive Department is managed by the City Manager who is responsible for the day-to-day operations of the City. The department includes the Assistant City Manager and City Recorder. The Department oversees the execution of all City operations through twenty-nine departments or functions. Additional roles of the Department include development of the annual budget, management of elections, maintenance of city records, making policy recommendations to the City Council, coordination with partner agencies, and representation of the City through website, social media, and various media outlets.

#### Major Roles & Critical Functions

- > Ensure the long-term viability of Bountiful City's finances and infrastructure.
- > Oversee the