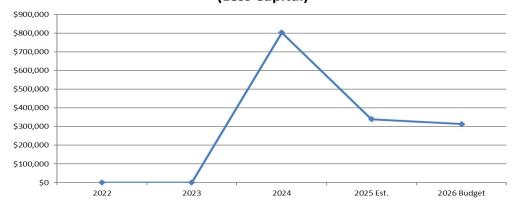

|
| Percentage of total waste diverted from landfill to recyc | ling                          |              | 10.10%       | 10.29%           | 10.00%        | 10.00%    |
| Meet goal of 10% diverted                                 |                               |              | Yes          | Yes              | Planned       | Planned   |
|                                                           |                               |              |              |                  |               |           |
|                                                           |                               |              |              |                  |               |           |

## **Recycling Department Budget Graphs**



FY 2025-2026 Recycling Revenues

Budget History (Less Capital)



FY 2025-2026 Recycling Expenses

# **Recycling Department Budget**

| RECYCLING DEPARTME   | NI                             | Fiscal Year | Fiscal Year | Ficcal Vear         | 6 Month | 6 Month  | Fiscal Year | Fiscal Year | Amended<br>Fiscal Year | Fiscal Year | Dollar |
|----------------------|--------------------------------|-------------|-------------|---------------------|---------|----------|-------------|-------------|------------------------|-------------|--------|
| A consume blowshow   | Account Description            | 2022        | 2023        | Fiscal Year<br>2024 | 6 Month | 6 Month  |             |             |                        |             |        |
| Account Number       | Account Description            | 2022        | 2023        | 2024                | Actual