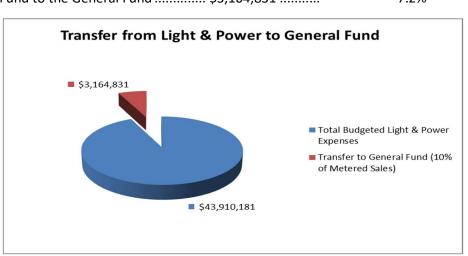

## Summary of Proposed Budgets (continued)

BOUNTIFUL CITY BUDGET SUMMARY (condensed)

Fiscal Year 2025-2026

| EXPENDITURES & EXPENSES:                                                                                     | TOTAL       |
|--------------------------------------------------------------------------------------------------------------|-------------|
| Legislative (Mayor, Council and Community Engagement)                                                        | 1,128,352   |
| Executive & Legal (City Manager, City Recorder; Civil and Prosecution)                                       | 802,570     |
| Administration (Human Resources; Payroll; Information Technology; Finance; Utility Billing/Customer Service) | 1,686,260   |
| Police (Police and Dispatch Services)                                                                        | 12,609,736  |
| Fire & Emergency Medical Services (provided via Interlocal agreement with the South Davis Metro Fire Agency) | 2,883,523   |
| Streets (Includes construction, maintenance and snowplowing)                                                 | 7,884,707   |
| Engineering & Planning (Public Works; Building Inspection; Licensing and Code Enforcement)                   | 1,540,687   |
| Parks, Trails, & General Government Buildings                                                                | 2,144,664   |
| Debt Service                                                                                                 | 568,419     |
| Fiber                                                                                                        | 16,240,245  |
| Storm Water                                                                                                  | 2,497,341   |
| Water                                                                                                        | 6,881,585   |
| Light & Power                                                                                                | 43,910,181  |
| Golf Course                                                                                                  | 2,041,989   |
| Sanitation, Recycling & Landfill                                                                             | 5,254,918   |
| Cemetery                                                                                                     | 714,095     |
| Recreation Arts and Parks (RAP) Tax                                                                          | 762,481     |
| Cemetery Perpetual Care                                                                                      | 148,551     |
| Landfill Closure                                                                                             | 38,250      |
| Internal Service (Computer Replacement, Liability Insurance, Worker's Compensation)                          | 1,956,589   |
| Sub-total - Expenditures & Expenses                                                                          | 111,695,143 |
| Adjustment for Inter-City Revenue & Transfers                                                                | (5,934,619) |
| NET EXPENDITURES & EXPENSES                                                                                  | 105,760,524 |