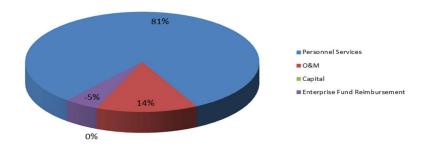

d land use applications                  | 56               | 26               | 59               | N/A              | N/A              |  |  |  |  |  |
|                        | # of submitted code enforcement complaints            | 106              | 179              | 154              | N/A              | N/A              |  |  |  |  |  |
|                        | # of resolved code enforcements complaints            | 84               | 176              | 133              | N/A              | N/A              |  |  |  |  |  |
|                        | # of building permit reviewed                         | 363              | 330              | 325              | N/A              | N/A              |  |  |  |  |  |

### **Planning Budget Graphs**

#### FY 2025-2026 Planning Budget





# **Planning Budget**

| lanning, Licensing & C<br>Account Number | Account Description                                         | Fiscal Year<br>2022 | Fiscal Year<br>2023 | Fiscal Year<br>2024 | 6 Month<br>Actual | 6 Month<br>Estimate | Fiscal Year<br>2025 Est. | Fiscal Year<br>2025 Budget | Amended<br>Fiscal Year<br>2025 Budget | Fiscal Year<br>2026 Budget | Dollar<br>Change |
|------------------------------------------|-------------------------------------------------------------|---------------------|---------------------|---------------------|-------------------|---------------------|--------------------------|----------------------------|---------------------------------------|----------------------------|------------------|
| ERSONNEL SERVICES                        |