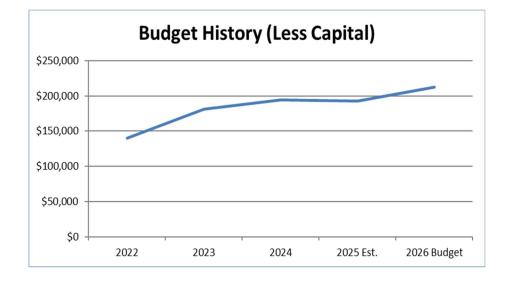

Budgets are developed from the base established in the previous year. Personnel Services increases stem from adjustments in the rates for health insurance (with a 12.0% increase over the prior year) a 5.0% cost of living allowance, and compensation adjustments for merit-based pay and/or market adjustments (for those eligible). Operations and Maintenance expenditures are subject to adjustments for such items as utility costs, maintenance agreements and the like. Capital expenditures are based on the need for replacement of infrastructure in accordance with the long-term capital plan of the City.