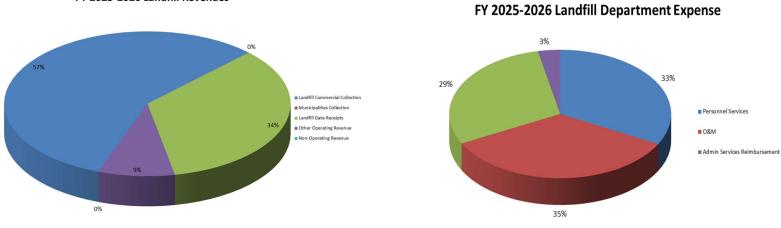

## Summary of Proposed Budgets (continued)

BOUNTIFUL CITY BUDGET SUMMARY (condensed)

Fiscal Year 2025-2026

| EXPENDITURES & EXPENSES:                                                                                     | TOTAL       |
|--------------------------------------------------------------------------------------------------------------|-------------|
| Legislative (Mayor, Council and Community Engagement)                                                        | 1,128,352   |
| Executive & Legal (City Manager, City Recorder; Civil and Prosecution)                                       | 802,570     |
| Administration (Human Resources; Payroll; Information Technology; Finance; Utility Billing/Customer Service) | 1,686,260   |
| Police (Police and Dispatch Services)                                                                        | 12,609,736  |
| Fire & Emergency Medical Services (provided via Interlocal agreement with the South Davis Metro Fire Agency) | 2,883,523   |
| Streets (Includes construction, maintenance and snowplowing)                                                 | 7,884,707   |
| Engineering & Planning (Public Works; Building Inspection; Licensing and Code Enforcement)                   | 1,540,687   |
| Parks, Trails, & General Government Buildings                                                                | 2,144,664   |
| Debt Service                                                                                                 | 568,419     |
| Fiber                                                                                                        | 16,240,245  |
| Storm Water                                                                                                  | 2,497,341   |
| Water                                                                                                        | 6,881,585   |
| Light & Power                                                                                                | 43,910,181  |
| Golf Course                                                                                                  | 2,041,989   |
| Sanitation, Recycling & Landfill                                                                             | 5,254,918   |
| Cemetery                                                                                                     | 714,095     |
| Recreation Arts and Parks (RAP) Tax                                                                          | 762,481     |
| Cemetery Perpetual Care                                                                                      | 148,551     |
| Landfill Closure                                                                                             | 38,250      |
| Internal Service (Computer Replacement, Liability Insurance, Worker's Compensation)                          | 1,956,589   |
| Sub-total - Expenditures & Expenses                                                                          | 111,695,143 |
| Adjustment for Inter-City Revenue & Transfers                                                                | (5,934,619) |
| NET EXPENDITURES & EXPENSES                                                                                  | 105,760,524 |