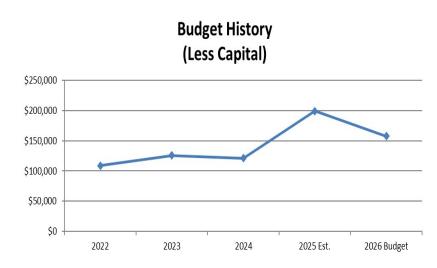

## Summary of Proposed Budgets (continued)

BOUNTIFUL CITY BUDGET SUMMARY (condensed)

Fiscal Year 2025-2026

| EXPENDITURES & EXPENSES:                                                                                     | TOTAL       |
|--------------------------------------------------------------------------------------------------------------|-------------|
| Legislative (Mayor, Council and Community Engagement)                                                        | 1,128,352   |
| Executive & Legal (City Manager, City Recorder; Civil and Prosecution)                                       | 802,570     |
| Administration (Human Resources; Payroll; Information Technology; Finance; Utility Billing/Customer Service) | 1,686,260   |
| Police (Police and Dispatch Services)                                                                        | 12,609,736  |
| Fire & Emergency Medical Services (provided via Interlocal agreement with the South Davis Metro Fire Agency) | 2,883,523   |
| Streets (Includes construction, maintenance and snowplowing)                                                 | 7,884,707   |
| Engineering & Planning (Public Works; Building Inspection; Licensing and Code Enforcement)                   | 1,540,687   |
| Parks, Trails, & General Government Buildings                                                                | 2,144,664   |
| Debt Service                                                                                                 | 568,419     |
| Fiber                                                                                                        | 16,240,245  |
| Storm Water                                                                                                  | 2,497,341   |
| Water                                                                                                        | 6,881,585   |
| Light & Power                                                                                                | 43,910,181  |
| Golf Course                                                                                                  | 2,041,989   |
| Sanitation, Recycling & Landfill                                                                             | 5,254,918   |
| Cemetery                                                                                                     | 714,095     |
| Recreation Arts and Parks (RAP) Tax                                                                          | 762,481     |
| Cemetery Perpetual Care                                                                                      | 148,551     |
| Landfill Closure                                                                                             | 38,250      |
| Internal Service (Computer Replacement, Liability Insurance, Worker's Compensation)                          | 1,956,589   |
| Sub-total - Expenditures & Expenses                                                                          | 111,695,143 |
| Adjustment for Inter-City Revenue & Transfers                                                                | (5,934,619) |
| NET EXPENDITURES & EXPENSES                                                                                  | 105,760,524 |