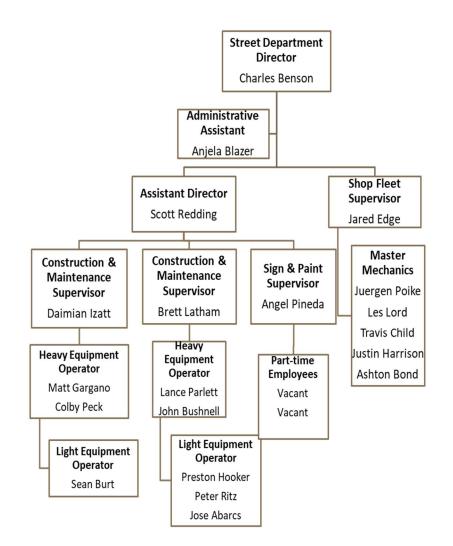

|           |
| 5      | 104410              |            | Streets - General Fund         | 4,042,660          | 4,813,778          | 4,602,491   | 2,252,494 | 2,934,013 | 5,186,507          | 5,180,878          | 0                  | 5,397,707   | 216,829   |
| 6      | 454410              |            | Streets - Capital Projects Fur | 2,135,291          | 1,926,013          | 2,579,682   | 882,914   | 1,293,086 | 2,176,000          | 2,176,000          | 0                  | 2,487,000   | 311,000   |
| 7 TOT/ | AL STREETS GEN. &   | CAP.       |                                | 6,177,951          | 6,739,791          | 7,182,173   | 3,135,408 | 4,227,099 | 7,362,507          | 7,356,878          | 0                  | 7,884,707   | 527,829   |

## **Streets Organizational Chart**



# **Engineering Department**

## Department Description

The Engineering Department provides planning, design, and administrative services for the construction and maintenance of City owned utilities and facilities. Staff members assist other City departments and elected officials of the City in a support function that helps those departments and leaders make informed decisions and more effectively accomplish their responsibilities. The department also provides plan review and construction inspection services for residential and commercial construction projects in the City. The Department also provides professional services for surveys of publicly owned properties; inspection of work in the public right of way and is responsible for the implementation and management of environmental prog