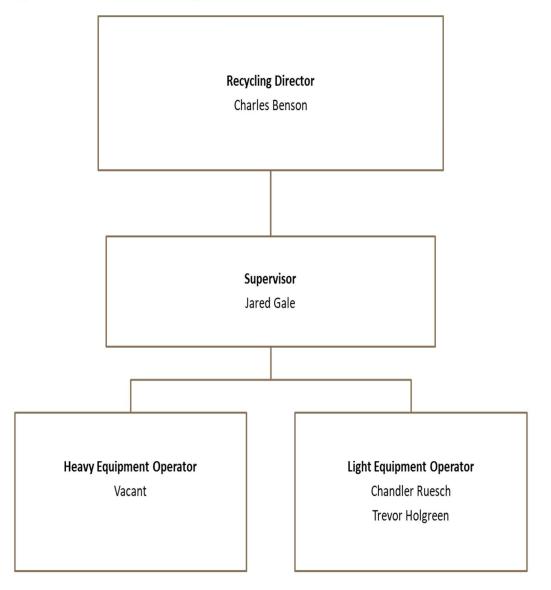

| (107,052)   | (107,052)  |     |
|          | TOTAL OPERATING TRAN          | ISFERS IN (UUT)                         | 0                    | 0           | 0           | 0       | (478,066) | (478,066)   | 0           | 0           | (107,052)   | (107,052)  |     |
| 34       |                               |                                         | 420.070              | 500.040     | (200.401)   | 224 425 | (224,425) |             | 477.074     |             |             | (477.07.1) | 3   |
| 35       | NET EARNINGS (LOSS)           |                                         | 438,679              | 586,848     | (289,101)   | 331,135 | (331,135) | 0           | 477,974     | 0           | 0           | (477,974)  | 3   |

# **Recycling Department Organizational Chart**



# Landfill Department

## Department Description

The Bountiful City Landfill provides an environmentally responsible solid waste disposal area for the residents of Bountiful. This is accomplished by planning and constructing all weather roads leading to dumping cells. Controlling blowing litter with fences and daily cover to keep litter on site for clean-up. Diverting metals to a recycling area for processing. Diverting green waste from all South Davis Cities into the composting program to prolong the life of the Bountiful City Landfill.

### Major Roles & Critical Functions

- > Comply with all environmental regulations required by State and Federal agencies.
- > Keep the landfill organized and safe for all that visit the site.
- Prolong the useful life of the facility.
- > Plan to red