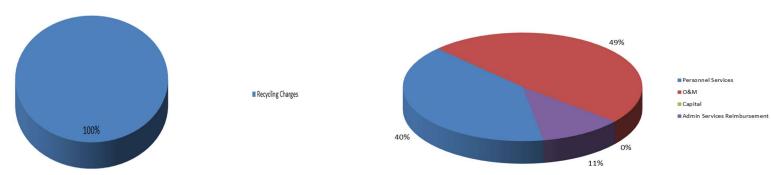

#### BOUNTIFUL CITY BUDGET SUMMARY (condensed)

Fiscal Year 2025-2026

| REVENUES:                                                                                                         | TOTAL       |
|-------------------------------------------------------------------------------------------------------------------|-------------|
| Property Taxes & Fees-in-Lieu of Property Taxes                                                                   | 3,904,363   |
| Property Tax - Debt Service                                                                                       | 519,241     |
| Sales Taxes, Transient Room Tax & Recreation, Arts & Parks (RAP) Taxes                                            | 12,270,050  |
| Utility Franchise, Municipal Energy Sales Taxes & E911 Telephone Revenue                                          | 4,622,090   |
| Licenses & Permits (Business Licenses, Building & Street Opening Permits, Subdivision Fees)                       | 779,000     |
| Refuse Collection Fees & Landfill Charges                                                                         | 4,069,069   |
| Grants & Intergovernmental (Liquor Fund Allotment; Class C Road, Grants; Local Highway Transit; Bail Forfeitures) | 3,309,786   |
| Cemetery Lot Sales and Related Fees                                                                               | 754,725     |
| Interest Income                                                                                                   | 3,412,403   |
| Contribution in Aid from outside entities                                                                         | 910,000     |
| Fiber Fees                                                                                                        | 1,156,566   |
| Recycling Fees                                                                                                    | 630,912     |
| Storm Water Fees                                                                                                  | 2,176,457   |
| Sale of Water                                                                                                     | 6,886,000   |
| Golf Course Fees & Cart Rental                                                                                    | 2,039,480   |
| Sale of Electricity                                                                                               | 34,564,538  |
| Miscellaneous Income (Lease & Rental Income; Other)                                                               | 2,682,389   |
| Use of Fund Balance or Net Position                                                                               | 21,073,455  |
| Inter-City Transfers                                                                                              | 5,934,619   |
| Sub-total - Revenues                                                                                              | 111,695,143 |
| Adjustment for Inter-City Revenue & Transfers                                                                     | (5,934,619) |
| NET REVENUES                                                                                                      | 105,760,524 |