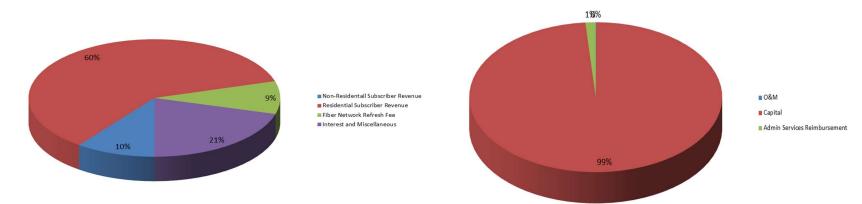

k<br>construction. FY26 budget is predominately<br>costs associated with customer<br>installation/connection.          | Yes                           | Tier 2: Improve & Maintain<br>Infrastructure |
| 474510       | Fiber Hut<br>Equipment<br>Purchase/Install<br>ation | Costs of electronic components, and support<br>hardware and software to enable functionality<br>of the fiber huts. Includes Uninterruptible<br>Power Supplies (UPS); Generators; HVAC;<br>switches, racks, etc FY26 budget reflects the<br>costs associated with equipping the estimated<br>final three new huts.                                                 | Yes                           | Tier 2: Improve & Maintain<br>Infrastructure |

### Fiber Budget Graphs

#### FY 2025-2026 Fiber Revenues

#### FY 2025-2026 Fiber Expenses





## Fiber Budget

| FIBER                 |                                | Fiscal Year | Fiscal Year | Fiscal Year | 6 Month  | 6 Month     | Fiscal Year | Fiscal Year | Amended<br>Fiscal Year | Fiscal Year | Dollar   |
|-----------------------|--------------------------------|-------------|-------------|-------------|----------|-------------|-------------|-------------|------------------------|-------------|----------|
| Account Number        | Account Description            | 2022        | 2023        | 2024        | Actual   | Estimate    | 2025 Est.   | 2025 Budget | 2025 Budget            | 2026 Budget | Change   |
| OPERATING REVENUES    |                                |             |             |             |          |             |             |             |