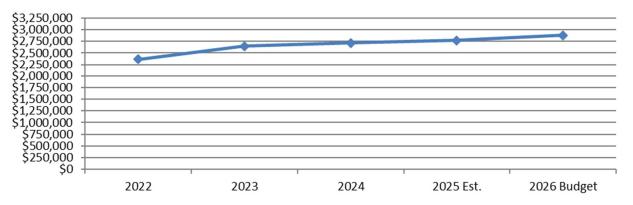

r>Description                | Budget Request Description                                                                                                  | Ongoing<br>budget<br>request? | Policy Priority                          |
|--------------|------------------------------------|-----------------------------------------------------------------------------------------------------------------------------|-------------------------------|------------------------------------------|
| 43100        | Professional<br>and Tech.<br>Serv. | Increase of approx. \$80,000 (3%) for<br>fire services. This number will not be<br>final until SDMF budget is put in place. | Yes                           | Public Safety and Emergency Preparedness |

## Fire Budget Graphs

## Budget History (Less Capital)



# Fire Budget

| FIRE                            |                         |                    |                    |             |           |          |                    |                    | Amended            |             |         |
|---------------------------------|-------------------------|--------------------|--------------------|-------------|-----------|----------|--------------------|--------------------|--------------------|-------------|---------|
|                                 |                         | <b>Fiscal Year</b> | <b>Fiscal Year</b> | Fiscal Year | 6 Month   | 6 Month  | <b>Fiscal Year</b> | <b>Fiscal Year</b> | <b>Fiscal Year</b> | Fiscal Year | Dollar  |
| Account Number                  | Account Description     | 2022               | 2023