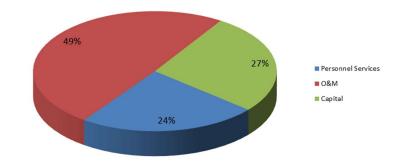

Budgets are developed from the base established in the previous year. Personnel Services increases stem from adjustments in the rates for health insurance (with a 12.0% increase over the prior year) a 5.0% cost of living allowance, and compensation adjustments for merit-based pay and/or market adjustments (for those eligible). Operations and Maintenance expenditures are subject to adjustments for such items as utility costs, maintenance agreements and the like. Capital expenditures are based on the need for replacement of infrastructure in accordance with the long-term capital plan of the City.