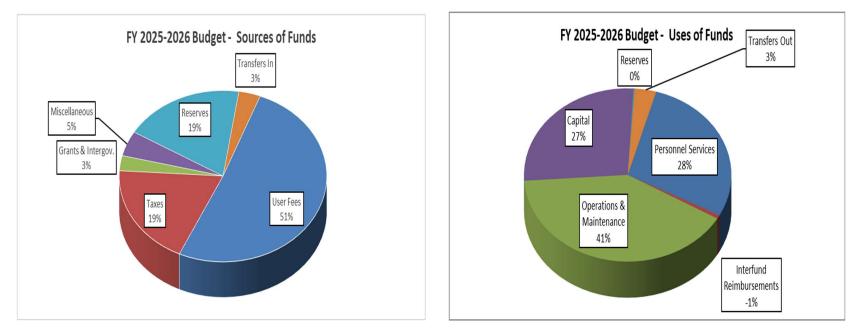

#### BOUNTIFUL CITY BUDGET SUMMARY (condensed)

Fiscal Year 2025-2026

| REVENUES:                                                                                                         | TOTAL       |
|-------------------------------------------------------------------------------------------------------------------|-------------|
| Property Taxes & Fees-in-Lieu of Property Taxes                                                                   | 3,904,363   |
| Property Tax - Debt Service                                                                                       | 519,241     |
| Sales Taxes, Transient Room Tax & Recreation, Arts & Parks (RAP) Taxes                                            | 12,270,050  |
| Utility Franchise, Municipal Energy Sales Taxes & E911 Telephone Revenue                                          | 4,622,090   |
| Licenses & Permits (Business Licenses, Building & Street Opening Permits, Subdivision Fees)                       | 779,000     |
| Refuse Collection Fees & Landfill Charges                                                                         | 4,069,069   |
| Grants & Intergovernmental (Liquor Fund Allotment; Class C Road, Grants; Local Highway Transit; Bail Forfeitures) | 3,309,786   |
| Cemetery Lot Sales and Related Fees                                                                               | 754,725     |
| Interest Income                                                                                                   | 3,412,403   |
| Contribution in Aid from outside entities                                                                         | 910,000     |
| Fiber Fees                                                                                                        | 1,156,566   |
| Recycling Fees                                                                                                    | 630,912     |
| Storm Water Fees                                                                                                  | 2,176,457   |
| Sale of Water                                                                                                     | 6,886,000   |
| Golf Course Fees & Cart Rental                                                                                    | 2,039,480   |
| Sale of Electricity                                                                                               | 34,564,538  |
| Miscellaneous Income (Lease & Rental Income; Other)                                                               | 2,682,389   |
| Use of Fund Balance or Net Position                                                                               | 21,073,455  |
| Inter-City Transfers                                                                                              | 5,934,619   |
| Sub-total - Revenues                                                                                              | 111,695,143 |
| Adjustment for Inter-City Revenue & Transfers                                                                     | (5,934,619) |
| NET REVENUES                                                                                                      | 105,760,524 |

## Summary of Proposed Budgets (continued)

BOUNTIFUL CITY BUDGET SUMMARY (condensed)

Fiscal Year 2025-2026

| EXPENDITURES & EXPENSES:                                                                                     | TOTAL       |
|--------------------------------------------------------------------------------------------------------------|-------------|
| Legislative (Mayor, Council and Community Engagement)                                                        | 1,128,352   |
| Executive & Legal (City Manager, City Recorder; Civil and Prosecution)                                       | 802,570     |
| Administration (Human Resources; Payroll; Information Technology; Finance; Utility Billing/Customer Service) | 1,686,260   |
| Police (Police and Dispatch Services)                                                                        | 12,609,736  |
| Fire & Emergency Medical Services (provided via Interlocal agreement with the South Davis Metro Fire Agency) | 2,883,523   |
| Streets (Includes construction, maintenance and snowplowing)                                                 | 7,884,707   |
| Engineering & Planning (Public Works; Building Inspection; Licensing and Code Enforcement)                   | 1,540,687   |
| Parks, Trails, & General Government Buildings                                                                | 2,144,664   |
| Debt Service                                                                                                 | 568,419     |
| Fiber                                                                                                        | 16,240,245  |
| Storm Water                                                                                                  | 2,497,341   |
| Water                                                                                                        | 6,881,585   |
| Light & Power                                                                                                | 43,910,181  |
| Golf Course                                                                                                  | 2,041,989   |
| Sanitation, Recycling & Landfill                                                                             | 5,254,918   |
| Cemetery                                                                                                     | 714,095     |
| Recreation Arts and Parks (RAP) Tax                                                                          | 762,481     |
| Cemetery Perpetual Care                                                                                      | 148,551     |
| Landfill Closure                                                                                             | 38,250      |
| Internal Service (Computer Replacement, Liability Insurance, Worker's Compensation)                          | 1,956,589   |
| Sub-total - Expenditures & Expenses                                                                          | 111,695,143 |
| Adjustment for Inter-City Revenue & Transfers                                                                | (5,934,619) |
| NET EXPENDITURES & EXPENSES                                                                                  | 105,760,524 |