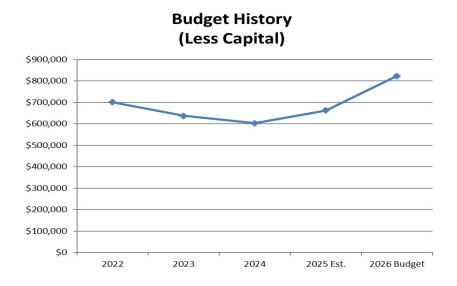

Budgets are developed from the base established in the previous year. Personnel Services increases stem from adjustments in the rates for health insurance (with a 12.0% increase over the prior year) a 5.0% cost of living allowance, and compensation adjustments for merit-based pay and/or market adjustments (for those eligible). Operations and Maintenance expenditures are subject to adjustments for such items as utility costs, maintenance agreements and the like. Capital expenditures are based on the need for replacement of infrastructure in accordance with the long-term capital plan of the City.