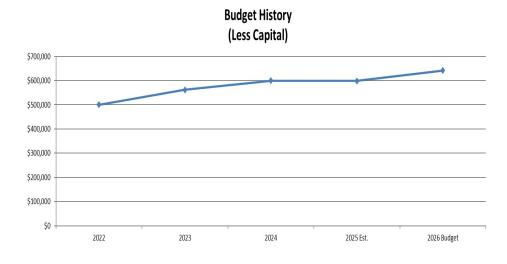

## Summary of Proposed Budgets (continued)

BOUNTIFUL CITY BUDGET SUMMARY (condensed)

Fiscal Year 2025-2026

| EXPENDITURES & EXPENSES:                                                                                     | TOTAL       |
|--------------------------------------------------------------------------------------------------------------|-------------|
| Legislative (Mayor, Council and Community Engagement)                                                        | 1,128,352   |
| Executive & Legal (City Manager, City Recorder; Civil and Prosecution)                                       | 802,570     |
| Administration (Human Resources; Payroll; Information Technology; Finance; Utility Billing/Customer Service) | 1,686,260   |
| Police (Police and Dispatch Services)                                                                        | 12,609,736  |
| Fire & Emergency Medical Services (provided via Interlocal agreement with the South Davis Metro Fire Agency) | 2,883,523   |
| Streets (Includes construction, maintenance and snowplowing)                                                 | 7,884,707   |
| Engineering & Planning (Public Works; Building Inspection; Licensing and Code Enforcement)                   | 1,540,687   |
| Parks, Trails, & General Government Buildings                                                                | 2,144,664   |
| Debt Service                                                                                                 | 568,419     |
| Fiber                                                                                                        | 16,240,245  |
| Storm Water                                                                                                  | 2,497,341   |
| Water                                                                                                        | 6,881,585   |
| Light & Power                                                                                                | 43,910,181  |
| Golf Course                                                                                                  | 2,041,989   |
| Sanitation, Recycling & Landfill                                                                             | 5,254,918   |
| Cemetery                                                                                                     | 714,095     |
| Recreation Arts and Parks (RAP) Tax                                                                          | 762,481     |
| Cemetery Perpetual Care                                                                                      | 148,551     |
| Landfill Closure                                                                                             | 38,250      |
| Internal Service (Computer Replacement, Liability Insurance, Worker's Compensation)                          | 1,956,589   |
| Sub-total - Expenditures & Expenses                                                                          | 111,695,143 |
| Adjustment for Inter-City Revenue & Transfers                                                                | (5,934,619) |
| NET EXPENDITURES & EXPENSES                                                                                  | 105,760,524 |