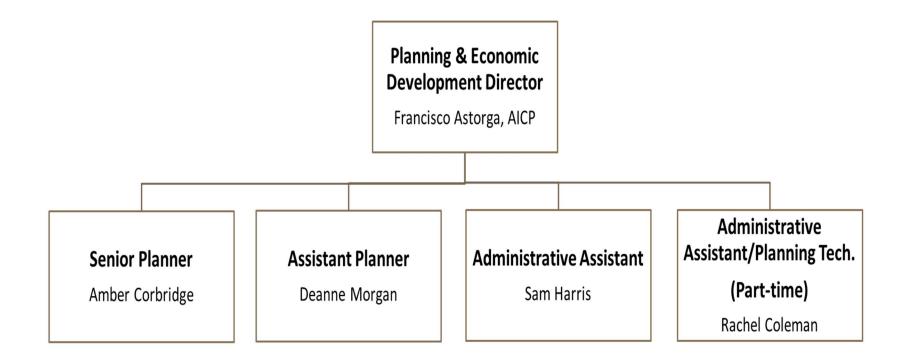

4                    | 126.33           |
| 104610<br>454610                         | Planning - General Fund<br>Planning - Capital Projects Fund | 285,254<br>0        | 359,240<br>0        | 398,314<br>0        | 183,255<br>0      | 260,020<br>0        | 443,275<br>0             | 434,566<br>0               | 0<br>0                                | 560,904                    | -,               |
|                                          |                                                             |                     |                     |                     |                   |                     |                          | 0                          |                                       | 0                          |                  |

### **Planning Organizational Chart**



# City of Bountiful, Utah

## FY2025-2026 Operating & Capital Budget

**Tentative Budget** 



### **Debt Service Fund**

#### Department Description

The Debt Service Fund accounts for resources that will be used to service general long-term debt of the City. This is debt of a general nature rather than debt specifically applicable to Enterprise Funds, which is accounted for within those respective funds of the City.

On July 7, 2022, the City issued general obligation bonds with a par value of \$7,625,000 and premium of \$529,836.80. These bonds were issued for the acquisition and development costs of a ten-acre recreation property and various trail systems within the City. At the end of fiscal year 2025 this was the only outstanding bonded debt in any of the City's governmental funds.