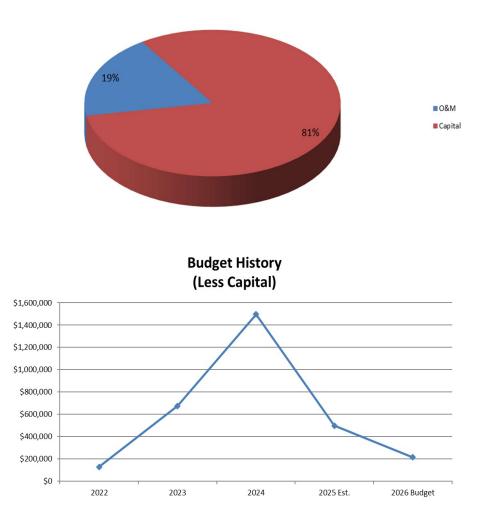

br>Stay           | FY2025<br>Target<br>Stay Current<br>Update<br>Stay<br>Stay           | Budget<br>Stay<br>Current<br>Update<br>Stay                   |  |  |  |  |  |  |
| Performance Indicator:                  | Social Media: Facebook,<br>Instagram<br>City Website: Interactive<br>Trails Webpage,<br>Trails Committee:<br>Member advocacy thru<br>assignments<br>Volunteer Groups: NICA, | Actual<br>Updated<br>Updated<br>Active                                                                                                                           | FY2024<br>Actual<br>Stay Current<br>Update<br>Stay<br>Active | FY2025<br>Target<br>Stay Current<br>Update<br>Stay<br>Active<br>Stay | Budget<br>Stay<br>Current<br>Update<br>Stay<br>Active<br>Stay |  |  |  |  |  |  |

## **Trails Budget Graphs**



FY 2025-2026 Trails Budget

# **Trails Budget**

|    | -            |                   |                                 |             |                    |                    |         |          |                    |             | r           | r           |           |    |
|----|--------------|-------------------|---------------------------------|-------------|--------------------|--------------------|---------|----------|--------------------|-------------|-------------|-------------|-----------|----|
| 1  | TRAILS       |                   |                                 |             |                    |                    |         |          |                    |             | Amended     |             |           | 1  |
| 2  |              |                   |