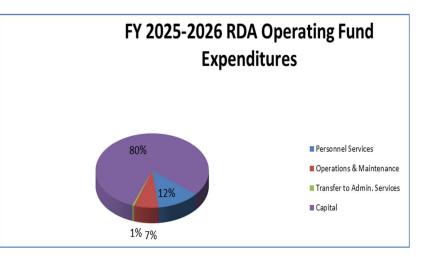

|           |  |  |  |
|--------------------------------------------|-----------------------|-----------|--|--|--|
| Principal / Interest Schedule              | Interest              | Principal |  |  |  |
| Colonial Square Owner's Association        | 631                   | 63,661    |  |  |  |
| Broadhead & Associates, LLC                | 17,264                | 425,655   |  |  |  |
| Renaissance Town Center Master Association | 6,601                 | 31,637    |  |  |  |
| AlphaGraphics Construction                 | 25,261                | 33,970    |  |  |  |
| The Brooks LLC Construction                | 12,074                | 40,069    |  |  |  |
| Totals                                     | 61,831                | 594,992   |  |  |  |

### **RDA Operating Budget Graphs**







# **RDA Operating Budget**

| REDEVELOPMENT AGE                | NCY (OPERATING | i FUND)                        |             |             |             |         |           |             |             | Amended     |             |            |
|----------------------------------|----------------|--------------------------------|-------------|-------------|-------------|---------|-----------|-------------|-------------|-------------|-------------|------------|
|                                  |                |                                | Fiscal Year | Fiscal Year | Fiscal Year | 6 Month | 6 Month   | Fiscal Year | Fiscal Year | Fiscal Year | Fiscal Year | Dollar     |
| Accou                            | int Number     | Account Description            | 2022        | 2023