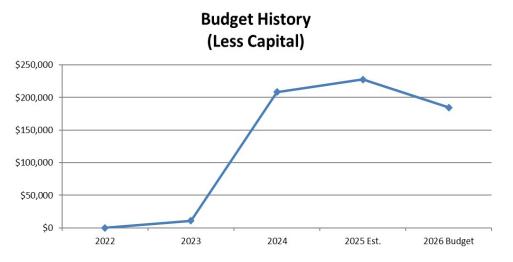

br>construction. FY26 budget is predominately<br>costs associated with customer<br>installation/connection.          | Yes                           | Tier 2: Improve & Maintain<br>Infrastructure |
| 474510       | Fiber Hut<br>Equipment<br>Purchase/Install<br>ation | Costs of electronic components, and support<br>hardware and software to enable functionality<br>of the fiber huts. Includes Uninterruptible<br>Power Supplies (UPS); Generators; HVAC;<br>switches, racks, etc FY26 budget reflects the<br>costs associated with equipping the estimated<br>final three new huts.                                                 | Yes                           | Tier 2: Improve & Maintain<br>Infrastructure |

### Fiber Budget Graphs

#### FY 2025-2026 Fiber Revenues

#### FY 2025-2026 Fiber Expenses





## Fiber Budget

| FIBER                 |                                | Fiscal Year | Fiscal Year | Fiscal Year | 6 Month  | 6 Month     | Fiscal Year | Fiscal Year | Amended<br>Fiscal Year | Fiscal Year | Dollar   |
|-----------------------|--------------------------------|-------------|-------------|-------------|----------|-------------|-------------|-------------|------------------------|-------------|----------|
| Account Number        | Account Description            | 2022        | 2023        | 2024        | Actual   | Estimate    | 2025 Est.   | 2025 Budget | 2025 Budget            | 2026 Budget | Change   |
| OPERATING REVENUES    |                                |             |             |             |          |             |             |             |