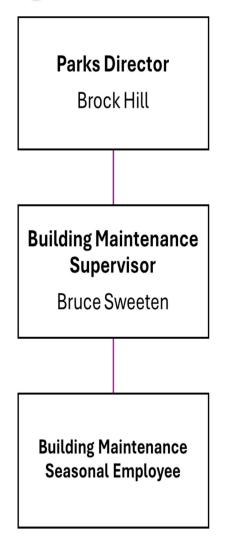

## Summary of Proposed Budgets (continued)

BOUNTIFUL CITY BUDGET SUMMARY (condensed)

Fiscal Year 2025-2026

| EXPENDITURES & EXPENSES:                                                                                     | TOTAL       |
|--------------------------------------------------------------------------------------------------------------|-------------|
| Legislative (Mayor, Council and Community Engagement)                                                        | 1,128,352   |
| Executive & Legal (City Manager, City Recorder; Civil and Prosecution)                                       | 802,570     |
| Administration (Human Resources; Payroll; Information Technology; Finance; Utility Billing/Customer Service) | 1,686,260   |
| Police (Police and Dispatch Services)                                                                        | 12,609,736  |
| Fire & Emergency Medical Services (provided via Interlocal agreement with the South Davis Metro Fire Agency) | 2,883,523   |
| Streets (Includes construction, maintenance and snowplowing)                                                 | 7,884,707   |
| Engineering & Planning (Public Works; Building Inspection; Licensing and Code Enforcement)                   | 1,540,687   |
| Parks, Trails, & General Government Buildings                                                                | 2,144,664   |
| Debt Service                                                                                                 | 568,419     |
| Fiber                                                                                                        | 16,240,245  |
| Storm Water                                                                                                  | 2,497,341   |
| Water                                                                                                        | 6,881,585   |
| Light & Power                                                                                                | 43,910,181  |
| Golf Course                                                                                                  | 2,041,989   |
| Sanitation, Recycling & Landfill                                                                             | 5,254,918   |
| Cemetery                                                                                                     | 714,095     |
| Recreation Arts and Parks (RAP) Tax                                                                          | 762,481     |
| Cemetery Perpetual Care                                                                                      | 148,551     |
| Landfill Closure                                                                                             | 38,250      |
| Internal Service (Computer Replacement, Liability Insurance, Worker's Compensation)                          | 1,956,589   |
| Sub-total - Expenditures & Expenses                                                                          | 111,695,143 |
| Adjustment for Inter-City Revenue & Transfers                                                                | (5,934,619) |
| NET EXPENDITURES & EXPENSES                                                                                  | 105,760,524 |