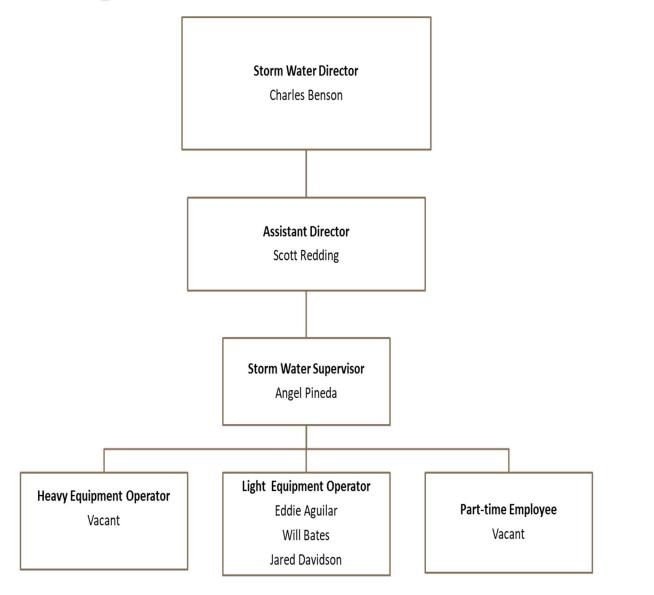

|           | (308,740) | (308,740)   |             | 0                      | 178,784     |          |
| TOTAL OPERATING TRANSFERS         | 1 /                           | 0           | 0           | 0           | 0         | (308,740) | (308,740)   | 0           | 0                      | 178,784     | 178,784  |
| TOTAL OPERATING TRANSFERS         |                               | 0           | 0           | 0           | 0         | (506,740) | (300,740)   | 0           | 0                      | 1/0,/84     | 1/0,/84  |
| NET EARNINGS (LOSS)               |                               | 564,167     | 724,561     | 982,558     | (97,268)  |           | 0           | (363,355)   | 0                      | 0           | 363,355  |

### **Storm Water Organizational Chart**



## Fiber Fund

### **Department Description**

The Bountiful Fiber Fund accounts for the cost of acquiring, constructing, and improving a citywide fiber optic network along with the costs of operating that network. This service is offered to Bountiful residents to provide telecommunications at faster speeds, greater reliability, and competitive prices. The fiber optic network is still being constructed with some segments complete and offering services to subscribers. The City issued bonds with a par value of \$45,525,000 backed by a pledge of sales tax revenues with an affirmatively stated bond repayment plan using subscriber revenue. Network buildout is anticipated in fiscal year 2025-2026.

### **Major Roles & Critical Functions**

- > Construction and maintenance of a city-wide fiber