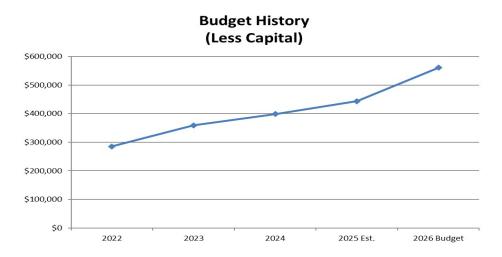

land use applications                  | 56               | 26               | 59               | N/A              | N/A              |  |  |  |  |  |
|                        | # of submitted code enforcement complaints            | 106              | 179              | 154              | N/A              | N/A              |  |  |  |  |  |
|                        | # of resolved code enforcements complaints            | 84               | 176              | 133              | N/A              | N/A              |  |  |  |  |  |
|                        | # of building permit reviewed                         | 363              | 330              | 325              | N/A              | N/A              |  |  |  |  |  |

### **Planning Budget Graphs**

#### FY 2025-2026 Planning Budget





# **Planning Budget**

| lanning, Licensing & C<br>Account Number | Account Description                                         | Fiscal Year<br>2022 | Fiscal Year<br>2023 | Fiscal Year<br>2024 | 6 Month<br>Actual | 6 Month<br>Estimate | Fiscal Year<br>2025 Est. | Fiscal Year<br>2025 Budget | Amended<br>Fiscal Year<br>2025 Budget | Fiscal Year<br>2026 Budget | Dollar<br>Change |
|------------------------------------------|-------------------------------------------------------------|---------------------|---------------------|---------------------|-------------------|---------------------|--------------------------|----------------------------|---------------------------------------|----------------------------|------------------|
| ERSONNEL SERVICES                        |