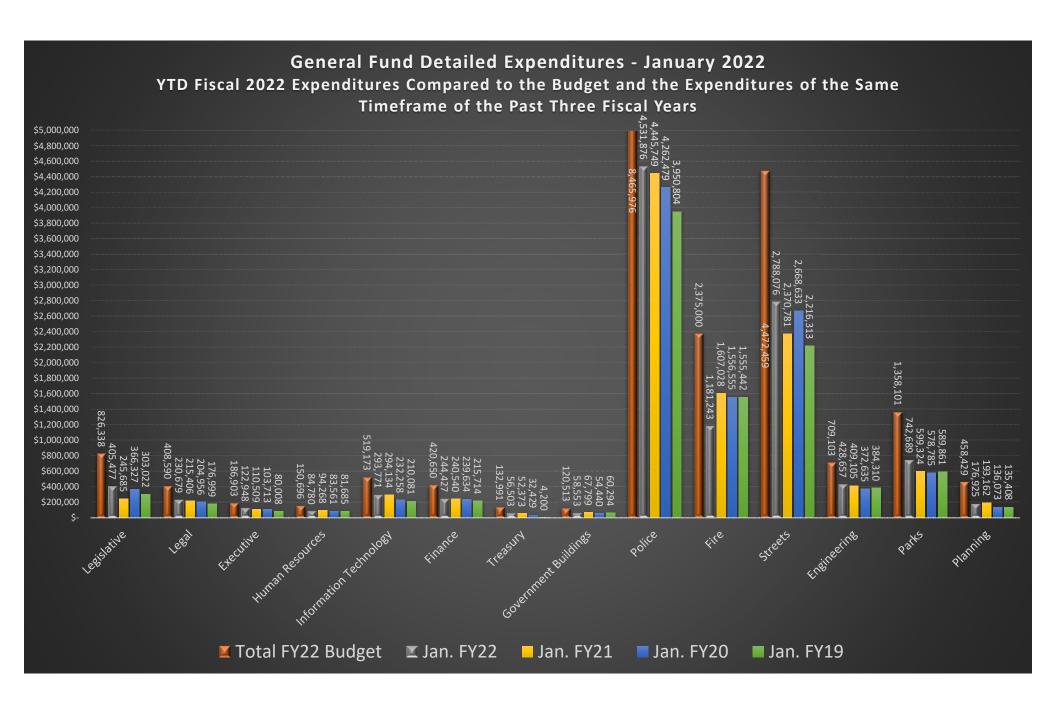

|           | ful City Council meetings, including this meeting, are open to the public. The meeting is also available link will be available on the Bountiful City website homepage ( <u>www.bountifulutah.gov</u> ) approximately                                                                                                                                                                                                                                                                                                                                                                                                                                                                                                                                                                                                                                                                                                                                                                                                                                                                                                                                                                                                                                                                                                                                                                                                                                                                                                                                                                                                                                                                                                                                                                                                                                                                                                                                                                                                                                                                                                          |                      |
|-----------|--------------------------------------------------------------------------------------------------------------------------------------------------------------------------------------------------------------------------------------------------------------------------------------------------------------------------------------------------------------------------------------------------------------------------------------------------------------------------------------------------------------------------------------------------------------------------------------------------------------------------------------------------------------------------------------------------------------------------------------------------------------------------------------------------------------------------------------------------------------------------------------------------------------------------------------------------------------------------------------------------------------------------------------------------------------------------------------------------------------------------------------------------------------------------------------------------------------------------------------------------------------------------------------------------------------------------------------------------------------------------------------------------------------------------------------------------------------------------------------------------------------------------------------------------------------------------------------------------------------------------------------------------------------------------------------------------------------------------------------------------------------------------------------------------------------------------------------------------------------------------------------------------------------------------------------------------------------------------------------------------------------------------------------------------------------------------------------------------------------------------------|----------------------|
| to the st | tart of the meeting.                                                                                                                                                                                                                                                                                                                                                                                                                                                                                                                                                                                                                                                                                                                                                                                                                                                                                                                                                                                                                                                                                                                                                                                                                                                                                                                                                                                                                                                                                                                                                                                                                                                                                                                                                                                                                                                                                                                                                                                                                                                                                                           |                      |
|           | AGENDA                                                                                                                                                                                                                                                                                                                                                                                                                                                                                                                                                                                                                                                                                                                                                                                                                                                                                                                                                                                                                                                                                                                                                                                                                                                                                                                                                                                                                                                                                                                                                                                                                                                                                                                                                                                                                                                                                                                                                                                                                                                                                                                         |                      |
| 5:00 p.r  | m. – Work Session                                                                                                                                                                                                                                                                                                                                                                                                                                                                                                                                                                                                                                                                                                                                                                                                                                                                                                                                                                                                                                                                                                                                                                                                                                                                                                                                                                                                                                                                                                                                                                                                                                                                                                                                                                                                                                                                                                                                                                                                                                                                                                              |                      |
| 1.        | Magellan interim study update – Mr. Alan West                                                                                                                                                                                                                                                                                                                                                                                                                                                                                                                                                                                                                                                                                                                                                                                                                                                                                                                                                                                                                                                                                                                                                                                                                                                                                                                                                                                                                                                                                                                                                                                                                                                                                                                                                                                                                                                                                                                                                                                                                                                                                  | p. 3                 |
| 2.        | Short term rental discussion – Mr. Francisco Astorga                                                                                                                                                                                                                                                                                                                                                                                                                                                                                                                                                                                                                                                                                                                                                                                                                                                                                                                                                                                                                                                                                                                                                                                                                                                                                                                                                                                                                                                                                                                                                                                                                                                                                                                                                                                                                                                                                                                                                                                                                                                                           | p. 27                |
| 7:00 p.r  | m. – Regular Session                                                                                                                                                                                                                                                                                                                                                                                                                                                                                                                                                                                                                                                                                                                                                                                                                                                                                                                                                                                                                                                                                                                                                                                                                                                                                                                                                                                                                                                                                                                                                                                                                                                                                                                                                                                                                                                                                                                                                                                                                                                                                                           | -                    |
| 1.        | Welcome, Pledge of Allegiance and Thought/Prayer                                                                                                                                                                                                                                                                                                                                                                                                                                                                                                                                                                                                                                                                                                                                                                                                                                                                                                                                                                                                                                                                                                                                                                                                                                                                                                                                                                                                                                                                                                                                                                                                                                                                                                                                                                                                                                                                                                                                                                                                                                                                               |                      |
| 2.        | Public Comment                                                                                                                                                                                                                                                                                                                                                                                                                                                                                                                                                                                                                                                                                                                                                                                                                                                                                                                                                                                                                                                                                                                                                                                                                                                                                                                                                                                                                                                                                                                                                                                                                                                                                                                                                                                                                                                                                                                                                                                                                                                                                                                 |                      |
|           | If you wish to make a comment to the Council, please use the podium and clearly state your name and address, keeping maximum of two minutes. Public comment is limited to no more than ten minutes per meeting. Please do not repeat per production of the Council to provide a production and proposition and |                      |
| 3.        | Public comment is a time for the Council to receive new information and perspectives.  Consider approval of minutes of previous meeting held on February 22, 2022                                                                                                                                                                                                                                                                                                                                                                                                                                                                                                                                                                                                                                                                                                                                                                                                                                                                                                                                                                                                                                                                                                                                                                                                                                                                                                                                                                                                                                                                                                                                                                                                                                                                                                                                                                                                                                                                                                                                                              | p. 31                |
| 3.<br>4.  | Council Reports                                                                                                                                                                                                                                                                                                                                                                                                                                                                                                                                                                                                                                                                                                                                                                                                                                                                                                                                                                                                                                                                                                                                                                                                                                                                                                                                                                                                                                                                                                                                                                                                                                                                                                                                                                                                                                                                                                                                                                                                                                                                                                                | p. 51                |
| 5.        | Recognition of Water Department                                                                                                                                                                                                                                                                                                                                                                                                                                                                                                                                                                                                                                                                                                                                                                                                                                                                                                                                                                                                                                                                                                                                                                                                                                                                                                                                                                                                                                                                                                                                                                                                                                                                                                                                                                                                                                                                                                                                                                                                                                                                                                |                      |
| 6.        | Consider approval of:                                                                                                                                                                                                                                                                                                                                                                                                                                                                                                                                                                                                                                                                                                                                                                                                                                                                                                                                                                                                                                                                                                                                                                                                                                                                                                                                                                                                                                                                                                                                                                                                                                                                                                                                                                                                                                                                                                                                                                                                                                                                                                          |                      |
| 0.        | a. Expenditures greater than \$1,000 paid February 14, 21, 28 & March 7, 2022                                                                                                                                                                                                                                                                                                                                                                                                                                                                                                                                                                                                                                                                                                                                                                                                                                                                                                                                                                                                                                                                                                                                                                                                                                                                                                                                                                                                                                                                                                                                                                                                                                                                                                                                                                                                                                                                                                                                                                                                                                                  | p. 37                |
|           | b. January 2022 Financial Report                                                                                                                                                                                                                                                                                                                                                                                                                                                                                                                                                                                                                                                                                                                                                                                                                                                                                                                                                                                                                                                                                                                                                                                                                                                                                                                                                                                                                                                                                                                                                                                                                                                                                                                                                                                                                                                                                                                                                                                                                                                                                               | p. 41                |
| 7.        | Consider approval of a three-year contract with Diamond Tree Experts in the amount of \$627,120 per year                                                                                                                                                                                                                                                                                                                                                                                                                                                                                                                                                                                                                                                                                                                                                                                                                                                                                                                                                                                                                                                                                                                                                                                                                                                                                                                                                                                                                                                                                                                                                                                                                                                                                                                                                                                                                                                                                                                                                                                                                       | 1                    |
|           | Johnson                                                                                                                                                                                                                                                                                                                                                                                                                                                                                                                                                                                                                                                                                                                                                                                                                                                                                                                                                                                                                                                                                                                                                                                                                                                                                                                                                                                                                                                                                                                                                                                                                                                                                                                                                                                                                                                                                                                                                                                                                                                                                                                        | p. 73                |
| 8.        | Consider approval of the purchase of C-900 pipe from Fergusen Waterworks in the amount of \$118,370 –                                                                                                                                                                                                                                                                                                                                                                                                                                                                                                                                                                                                                                                                                                                                                                                                                                                                                                                                                                                                                                                                                                                                                                                                                                                                                                                                                                                                                                                                                                                                                                                                                                                                                                                                                                                                                                                                                                                                                                                                                          | Mr. Kraig            |
|           | Christensen                                                                                                                                                                                                                                                                                                                                                                                                                                                                                                                                                                                                                                                                                                                                                                                                                                                                                                                                                                                                                                                                                                                                                                                                                                                                                                                                                                                                                                                                                                                                                                                                                                                                                                                                                                                                                                                                                                                                                                                                                                                                                                                    | p. 75                |
| 9.        | Consider approval of a contract with Spohn Ranch for the Washington Park skate park design – Mr. Lloyd                                                                                                                                                                                                                                                                                                                                                                                                                                                                                                                                                                                                                                                                                                                                                                                                                                                                                                                                                                                                                                                                                                                                                                                                                                                                                                                                                                                                                                                                                                                                                                                                                                                                                                                                                                                                                                                                                                                                                                                                                         | l Cheney p. 81       |
| 10.       | Consider approval of a contract with Hydro Vac Excavation for concrete replacement at the unit prices in                                                                                                                                                                                                                                                                                                                                                                                                                                                                                                                                                                                                                                                                                                                                                                                                                                                                                                                                                                                                                                                                                                                                                                                                                                                                                                                                                                                                                                                                                                                                                                                                                                                                                                                                                                                                                                                                                                                                                                                                                       | the bid tabulation - |
|           | Mr. Lloyd Cheney                                                                                                                                                                                                                                                                                                                                                                                                                                                                                                                                                                                                                                                                                                                                                                                                                                                                                                                                                                                                                                                                                                                                                                                                                                                                                                                                                                                                                                                                                                                                                                                                                                                                                                                                                                                                                                                                                                                                                                                                                                                                                                               | p. 85                |
| 11.       | Consider approval of a water line contract at Creek Side Views Subdivision with M.C. Green in the amount                                                                                                                                                                                                                                                                                                                                                                                                                                                                                                                                                                                                                                                                                                                                                                                                                                                                                                                                                                                                                                                                                                                                                                                                                                                                                                                                                                                                                                                                                                                                                                                                                                                                                                                                                                                                                                                                                                                                                                                                                       |                      |
|           | Lloyd Cheney                                                                                                                                                                                                                                                                                                                                                                                                                                                                                                                                                                                                                                                                                                                                                                                                                                                                                                                                                                                                                                                                                                                                                                                                                                                                                                                                                                                                                                                                                                                                                                                                                                                                                                                                                                                                                                                                                                                                                                                                                                                                                                                   | p. 89                |