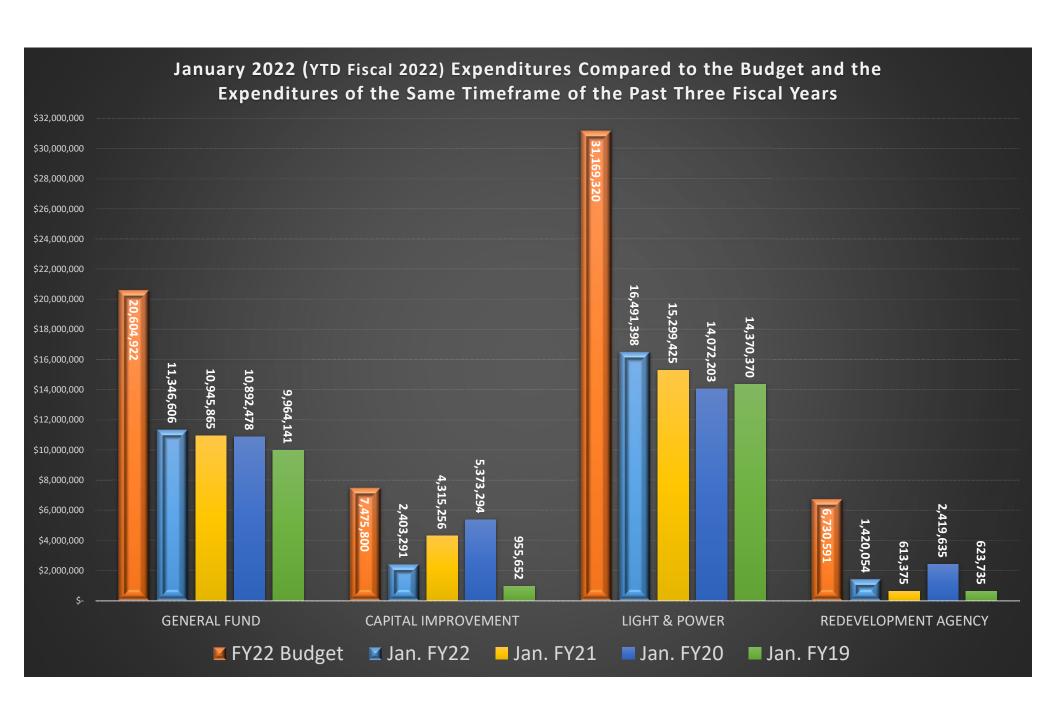

|           | ful City Council meetings, including this meeting, are open to the public. The meeting is also available link will be available on the Bountiful City website homepage ( <u>www.bountifulutah.gov</u> ) approximately                                                                                                                                                                                                                                                                                                                                                                                                                                                                                                                                                                                                                                                                                                                                                                                                                                                                                                                                                                                                                                                                                                                                                                                                                                                                                                                                                                                                                                                                                                                                                                                                                                                                                                                                                                                                                                                                                                          |                      |
|-----------|--------------------------------------------------------------------------------------------------------------------------------------------------------------------------------------------------------------------------------------------------------------------------------------------------------------------------------------------------------------------------------------------------------------------------------------------------------------------------------------------------------------------------------------------------------------------------------------------------------------------------------------------------------------------------------------------------------------------------------------------------------------------------------------------------------------------------------------------------------------------------------------------------------------------------------------------------------------------------------------------------------------------------------------------------------------------------------------------------------------------------------------------------------------------------------------------------------------------------------------------------------------------------------------------------------------------------------------------------------------------------------------------------------------------------------------------------------------------------------------------------------------------------------------------------------------------------------------------------------------------------------------------------------------------------------------------------------------------------------------------------------------------------------------------------------------------------------------------------------------------------------------------------------------------------------------------------------------------------------------------------------------------------------------------------------------------------------------------------------------------------------|----------------------|
| to the st | tart of the meeting.                                                                                                                                                                                                                                                                                                                                                                                                                                                                                                                                                                                                                                                                                                                                                                                                                                                                                                                                                                                                                                                                                                                                                                                                                                                                                                                                                                                                                                                                                                                                                                                                                                                                                                                                                                                                                                                                                                                                                                                                                                                                                                           |                      |
|           | AGENDA                                                                                                                                                                                                                                                                                                                                                                                                                                                                                                                                                                                                                                                                                                                                                                                                                                                                                                                                                                                                                                                                                                                                                                                                                                                                                                                                                                                                                                                                                                                                                                                                                                                                                                                                                                                                                                                                                                                                                                                                                                                                                                                         |                      |
| 5:00 p.r  | m. – Work Session                                                                                                                                                                                                                                                                                                                                                                                                                                                                                                                                                                                                                                                                                                                                                                                                                                                                                                                                                                                                                                                                                                                                                                                                                                                                                                                                                                                                                                                                                                                                                                                                                                                                                                                                                                                                                                                                                                                                                                                                                                                                                                              |                      |
| 1.        | Magellan interim study update – Mr. Alan West                                                                                                                                                                                                                                                                                                                                                                                                                                                                                                                                                                                                                                                                                                                                                                                                                                                                                                                                                                                                                                                                                                                                                                                                                                                                                                                                                                                                                                                                                                                                                                                                                                                                                                                                                                                                                                                                                                                                                                                                                                                                                  | p. 3                 |
| 2.        | Short term rental discussion – Mr. Francisco Astorga                                                                                                                                                                                                                                                                                                                                                                                                                                                                                                                                                                                                                                                                                                                                                                                                                                                                                                                                                                                                                                                                                                                                                                                                                                                                                                                                                                                                                                                                                                                                                                                                                                                                                                                                                                                                                                                                                                                                                                                                                                                                           | p. 27                |
| 7:00 p.r  | m. – Regular Session                                                                                                                                                                                                                                                                                                                                                                                                                                                                                                                                                                                                                                                                                                                                                                                                                                                                                                                                                                                                                                                                                                                                                                                                                                                                                                                                                                                                                                                                                                                                                                                                                                                                                                                                                                                                                                                                                                                                                                                                                                                                                                           | -                    |
| 1.        | Welcome, Pledge of Allegiance and Thought/Prayer                                                                                                                                                                                                                                                                                                                                                                                                                                                                                                                                                                                                                                                                                                                                                                                                                                                                                                                                                                                                                                                                                                                                                                                                                                                                                                                                                                                                                                                                                                                                                                                                                                                                                                                                                                                                                                                                                                                                                                                                                                                                               |                      |
| 2.        | Public Comment                                                                                                                                                                                                                                                                                                                                                                                                                                                                                                                                                                                                                                                                                                                                                                                                                                                                                                                                                                                                                                                                                                                                                                                                                                                                                                                                                                                                                                                                                                                                                                                                                                                                                                                                                                                                                                                                                                                                                                                                                                                                                                                 |                      |
|           | If you wish to make a comment to the Council, please use the podium and clearly state your name and address, keeping maximum of two minutes. Public comment is limited to no more than ten minutes per meeting. Please do not repeat per production of the Council to provide a production and proposition and |                      |
| 3.        | Public comment is a time for the Council to receive new information and perspectives.  Consider approval of minutes of previous meeting held on February 22, 2022                                                                                                                                                                                                                                                                                                                                                                                                                                                                                                                                                                                                                                                                                                                                                                                                                                                                                                                                                                                                                                                                                                                                                                                                                                                                                                                                                                                                                                                                                                                                                                                                                                                                                                                                                                                                                                                                                                                                                              | p. 31                |
| 3.<br>4.  | Council Reports                                                                                                                                                                                                                                                                                                                                                                                                                                                                                                                                                                                                                                                                                                                                                                                                                                                                                                                                                                                                                                                                                                                                                                                                                                                                                                                                                                                                                                                                                                                                                                                                                                                                                                                                                                                                                                                                                                                                                                                                                                                                                                                | p. 51                |
| 5.        | Recognition of Water Department                                                                                                                                                                                                                                                                                                                                                                                                                                                                                                                                                                                                                                                                                                                                                                                                                                                                                                                                                                                                                                                                                                                                                                                                                                                                                                                                                                                                                                                                                                                                                                                                                                                                                                                                                                                                                                                                                                                                                                                                                                                                                                |                      |
| 6.        | Consider approval of:                                                                                                                                                                                                                                                                                                                                                                                                                                                                                                                                                                                                                                                                                                                                                                                                                                                                                                                                                                                                                                                                                                                                                                                                                                                                                                                                                                                                                                                                                                                                                                                                                                                                                                                                                                                                                                                                                                                                                                                                                                                                                                          |                      |
| 0.        | a. Expenditures greater than \$1,000 paid February 14, 21, 28 & March 7, 2022                                                                                                                                                                                                                                                                                                                                                                                                                                                                                                                                                                                                                                                                                                                                                                                                                                                                                                                                                                                                                                                                                                                                                                                                                                                                                                                                                                                                                                                                                                                                                                                                                                                                                                                                                                                                                                                                                                                                                                                                                                                  | p. 37                |
|           | b. January 2022 Financial Report                                                                                                                                                                                                                                                                                                                                                                                                                                                                                                                                                                                                                                                                                                                                                                                                                                                                                                                                                                                                                                                                                                                                                                                                                                                                                                                                                                                                                                                                                                                                                                                                                                                                                                                                                                                                                                                                                                                                                                                                                                                                                               | p. 41                |
| 7.        | Consider approval of a three-year contract with Diamond Tree Experts in the amount of \$627,120 per year                                                                                                                                                                                                                                                                                                                                                                                                                                                                                                                                                                                                                                                                                                                                                                                                                                                                                                                                                                                                                                                                                                                                                                                                                                                                                                                                                                                                                                                                                                                                                                                                                                                                                                                                                                                                                                                                                                                                                                                                                       | 1                    |
|           | Johnson                                                                                                                                                                                                                                                                                                                                                                                                                                                                                                                                                                                                                                                                                                                                                                                                                                                                                                                                                                                                                                                                                                                                                                                                                                                                                                                                                                                                                                                                                                                                                                                                                                                                                                                                                                                                                                                                                                                                                                                                                                                                                                                        | p. 73                |
| 8.        | Consider approval of the purchase of C-900 pipe from Fergusen Waterworks in the amount of \$118,370 –                                                                                                                                                                                                                                                                                                                                                                                                                                                                                                                                                                                                                                                                                                                                                                                                                                                                                                                                                                                                                                                                                                                                                                                                                                                                                                                                                                                                                                                                                                                                                                                                                                                                                                                                                                                                                                                                                                                                                                                                                          | Mr. Kraig            |
|           | Christensen                                                                                                                                                                                                                                                                                                                                                                                                                                                                                                                                                                                                                                                                                                                                                                                                                                                                                                                                                                                                                                                                                                                                                                                                                                                                                                                                                                                                                                                                                                                                                                                                                                                                                                                                                                                                                                                                                                                                                                                                                                                                                                                    | p. 75                |
| 9.        | Consider approval of a contract with Spohn Ranch for the Washington Park skate park design – Mr. Lloyd                                                                                                                                                                                                                                                                                                                                                                                                                                                                                                                                                                                                                                                                                                                                                                                                                                                                                                                                                                                                                                                                                                                                                                                                                                                                                                                                                                                                                                                                                                                                                                                                                                                                                                                                                                                                                                                                                                                                                                                                                         | l Cheney p. 81       |
| 10.       | Consider approval of a contract with Hydro Vac Excavation for concrete replacement at the unit prices in                                                                                                                                                                                                                                                                                                                                                                                                                                                                                                                                                                                                                                                                                                                                                                                                                                                                                                                                                                                                                                                                                                                                                                                                                                                                                                                                                                                                                                                                                                                                                                                                                                                                                                                                                                                                                                                                                                                                                                                                                       | the bid tabulation - |
|           | Mr. Lloyd Cheney                                                                                                                                                                                                                                                                                                                                                                                                                                                                                                                                                                                                                                                                                                                                                                                                                                                                                                                                                                                                                                                                                                                                                                                                                                                                                                                                                                                                                                                                                                                                                                                                                                                                                                                                                                                                                                                                                                                                                                                                                                                                                                               | p. 85                |
| 11.       | Consider approval of a water line contract at Creek Side Views Subdivision with M.C. Green in the amount                                                                                                                                                                                                                                                                                                                                                                                                                                                                                                                                                                                                                                                                                                                                                                                                                                                                                                                                                                                                                                                                                                                                                                                                                                                                                                                                                                                                                                                                                                                                                                                                                                                                                                                                                                                                                                                                                                                                                                                                                       |                      |
|           | Lloyd Cheney                                                                                                                                                                                                                                                                                                                                                                                                                                                                                                                                                                                                                                                                                                                                                                                                                                                                                                                                                                                                                                                                                                                                                                                                                                                                                                                                                                                                                                                                                                                                                                                                                                                                                                                                                                                                                                                                                                                                                                                                                                                                                                                   | p. 89                |