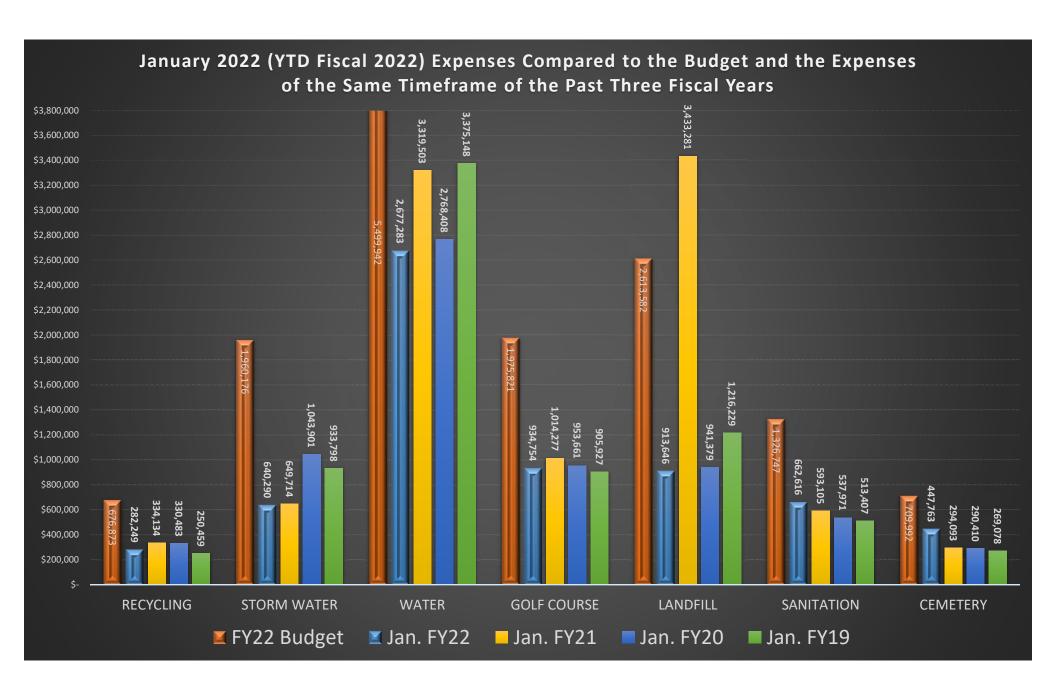

| .00                                                                | -31,095,475.19                                                                                                                                                                                                                                              | 56.0%                                                                                                                                                          |

\*\* END OF REPORT - Generated by Tyson Beck \*\*









City of Bountiful, UT JANUARY 2022 - FY2022 YTD EXPENSE P 1 |glytdbud

| FOR 2022 07