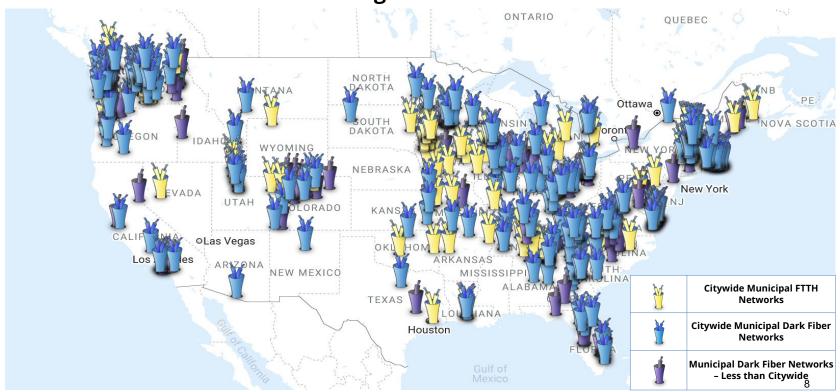

### **Agenda**

- Community Broadband Overview
- What Other Communities are Doing
- Bountiful's Broadband Feasibility Study
- Survey Results from Residents

- Daily life relies on fast, reliable internet
  - Work
  - Education
  - Healthcare
  - Entertainment
  - Social connections
  - Business operations
- Although nearly all community members have some level of access, "your mileage may vary," depending on:
  - Where you live
  - What technology you have access to fiber, copper, wireless
  - The price you pay
- Community broadband seeks to ensure all community members have equitable access to the internet

### What are other communities doing about it?

What are other communities doing about it?

### **Costs Per Megabit Are Lower in Community Owned Networks**

3 of the fastest ISPs are community-owned City of Longmont (NextLight), City of Chattanooga (EPB), City of Cedar Falls (CFU)