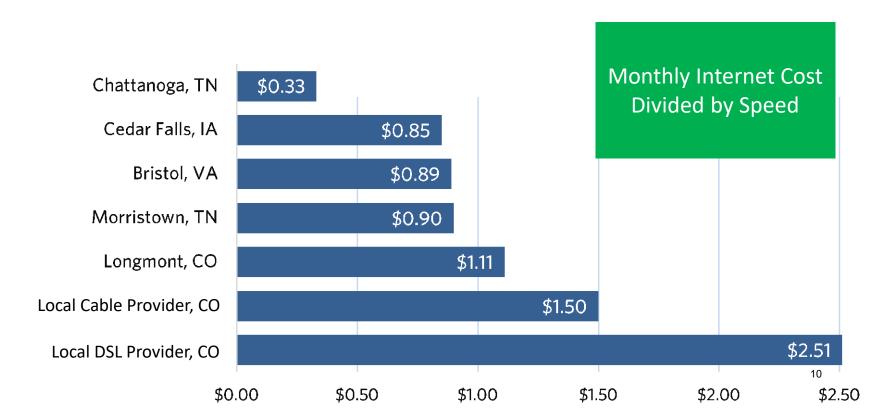

### **Costs Per Megabit Are Lower in Community Owned Networks**

3 of the fastest ISPs are community-owned City of Longmont (NextLight), City of Chattanooga (EPB), City of Cedar Falls (CFU)