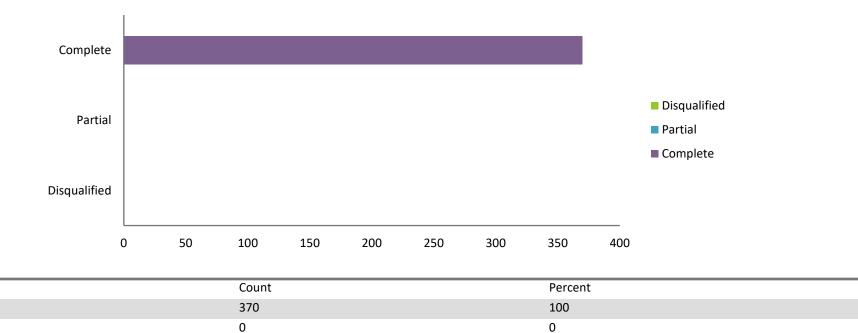

#### **Analysis**

Last month Magellan sent surveys to 4,500 Bountiful residents and businesses. A statically-valid sample of 370 were completed The results of this survey are attached to this report and will be discussed at this Council Work Session. John Honker of Magellan Advisors will be in the meeting to present the results of their research.

# **Survey Results**

0

370

Complete

Disqualified

**Partial** 

Totals

0