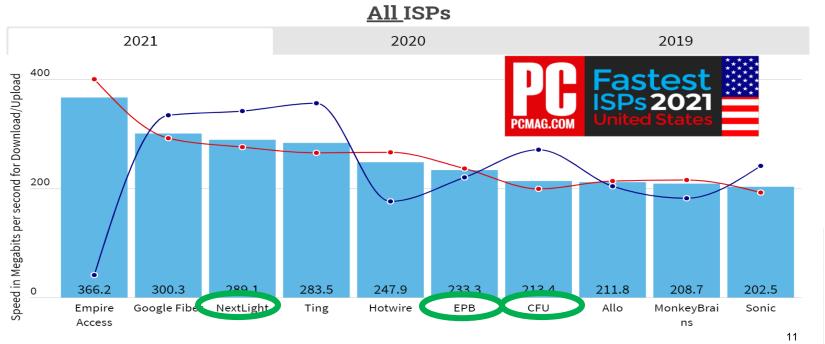

### **Costs Per Megabit Are Lower in Community Owned Networks**

3 of the fastest ISPs are community-owned City of Longmont (NextLight), City of Chattanooga (EPB), City of Cedar Falls (CFU)