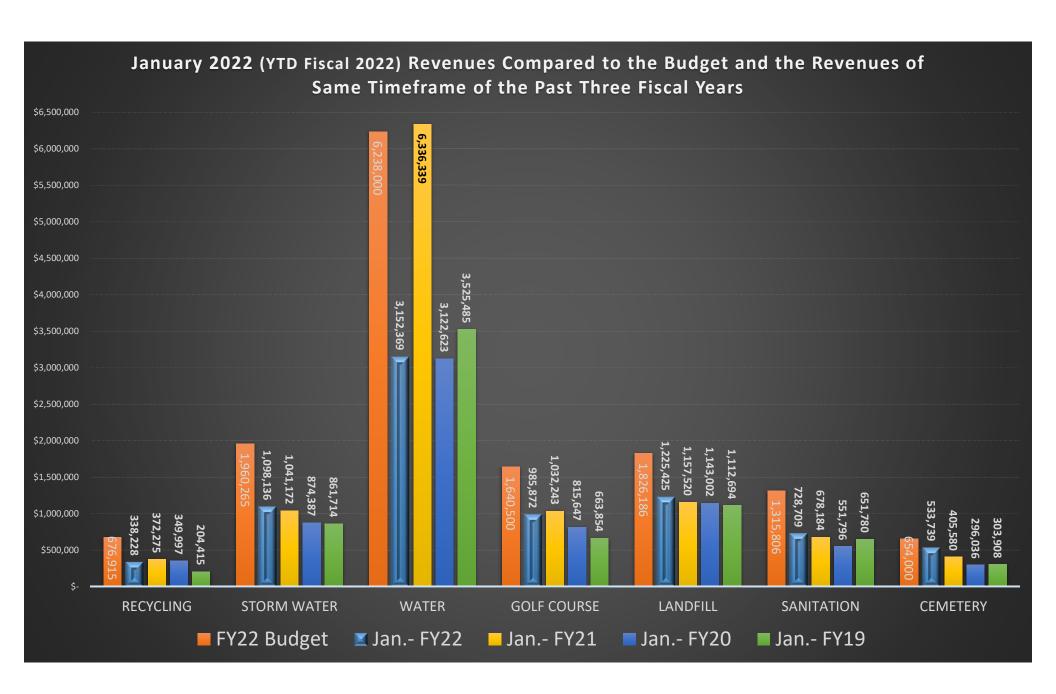

|           | ful City Council meetings, including this meeting, are open to the public. The meeting is also available link will be available on the Bountiful City website homepage ( <u>www.bountifulutah.gov</u> ) approximately                                                                                                                                                                                                                                                                                                                                                                                                                                                                                                                                                                                                                                                                                                                                                                                                                                                                                                                                                                                                                                                                                                                                                                                                                                                                                                                                                                                                                                                                                                                                                                                                                                                                                                                                                                                                                                                                                                          |                      |
|-----------|--------------------------------------------------------------------------------------------------------------------------------------------------------------------------------------------------------------------------------------------------------------------------------------------------------------------------------------------------------------------------------------------------------------------------------------------------------------------------------------------------------------------------------------------------------------------------------------------------------------------------------------------------------------------------------------------------------------------------------------------------------------------------------------------------------------------------------------------------------------------------------------------------------------------------------------------------------------------------------------------------------------------------------------------------------------------------------------------------------------------------------------------------------------------------------------------------------------------------------------------------------------------------------------------------------------------------------------------------------------------------------------------------------------------------------------------------------------------------------------------------------------------------------------------------------------------------------------------------------------------------------------------------------------------------------------------------------------------------------------------------------------------------------------------------------------------------------------------------------------------------------------------------------------------------------------------------------------------------------------------------------------------------------------------------------------------------------------------------------------------------------|----------------------|
| to the st | tart of the meeting.                                                                                                                                                                                                                                                                                                                                                                                                                                                                                                                                                                                                                                                                                                                                                                                                                                                                                                                                                                                                                                                                                                                                                                                                                                                                                                                                                                                                                                                                                                                                                                                                                                                                                                                                                                                                                                                                                                                                                                                                                                                                                                           |                      |
|           | AGENDA                                                                                                                                                                                                                                                                                                                                                                                                                                                                                                                                                                                                                                                                                                                                                                                                                                                                                                                                                                                                                                                                                                                                                                                                                                                                                                                                                                                                                                                                                                                                                                                                                                                                                                                                                                                                                                                                                                                                                                                                                                                                                                                         |                      |
| 5:00 p.r  | m. – Work Session                                                                                                                                                                                                                                                                                                                                                                                                                                                                                                                                                                                                                                                                                                                                                                                                                                                                                                                                                                                                                                                                                                                                                                                                                                                                                                                                                                                                                                                                                                                                                                                                                                                                                                                                                                                                                                                                                                                                                                                                                                                                                                              |                      |
| 1.        | Magellan interim study update – Mr. Alan West                                                                                                                                                                                                                                                                                                                                                                                                                                                                                                                                                                                                                                                                                                                                                                                                                                                                                                                                                                                                                                                                                                                                                                                                                                                                                                                                                                                                                                                                                                                                                                                                                                                                                                                                                                                                                                                                                                                                                                                                                                                                                  | p. 3                 |
| 2.        | Short term rental discussion – Mr. Francisco Astorga                                                                                                                                                                                                                                                                                                                                                                                                                                                                                                                                                                                                                                                                                                                                                                                                                                                                                                                                                                                                                                                                                                                                                                                                                                                                                                                                                                                                                                                                                                                                                                                                                                                                                                                                                                                                                                                                                                                                                                                                                                                                           | p. 27                |
| 7:00 p.r  | m. – Regular Session                                                                                                                                                                                                                                                                                                                                                                                                                                                                                                                                                                                                                                                                                                                                                                                                                                                                                                                                                                                                                                                                                                                                                                                                                                                                                                                                                                                                                                                                                                                                                                                                                                                                                                                                                                                                                                                                                                                                                                                                                                                                                                           | -                    |
| 1.        | Welcome, Pledge of Allegiance and Thought/Prayer                                                                                                                                                                                                                                                                                                                                                                                                                                                                                                                                                                                                                                                                                                                                                                                                                                                                                                                                                                                                                                                                                                                                                                                                                                                                                                                                                                                                                                                                                                                                                                                                                                                                                                                                                                                                                                                                                                                                                                                                                                                                               |                      |
| 2.        | Public Comment                                                                                                                                                                                                                                                                                                                                                                                                                                                                                                                                                                                                                                                                                                                                                                                                                                                                                                                                                                                                                                                                                                                                                                                                                                                                                                                                                                                                                                                                                                                                                                                                                                                                                                                                                                                                                                                                                                                                                                                                                                                                                                                 |                      |
|           | If you wish to make a comment to the Council, please use the podium and clearly state your name and address, keeping maximum of two minutes. Public comment is limited to no more than ten minutes per meeting. Please do not repeat per production of the Council to provide a production and proposition and |                      |
| 3.        | Public comment is a time for the Council to receive new information and perspectives.  Consider approval of minutes of previous meeting held on February 22, 2022                                                                                                                                                                                                                                                                                                                                                                                                                                                                                                                                                                                                                                                                                                                                                                                                                                                                                                                                                                                                                                                                                                                                                                                                                                                                                                                                                                                                                                                                                                                                                                                                                                                                                                                                                                                                                                                                                                                                                              | p. 31                |
| 3.<br>4.  | Council Reports                                                                                                                                                                                                                                                                                                                                                                                                                                                                                                                                                                                                                                                                                                                                                                                                                                                                                                                                                                                                                                                                                                                                                                                                                                                                                                                                                                                                                                                                                                                                                                                                                                                                                                                                                                                                                                                                                                                                                                                                                                                                                                                | p. 51                |
| 5.        | Recognition of Water Department                                                                                                                                                                                                                                                                                                                                                                                                                                                                                                                                                                                                                                                                                                                                                                                                                                                                                                                                                                                                                                                                                                                                                                                                                                                                                                                                                                                                                                                                                                                                                                                                                                                                                                                                                                                                                                                                                                                                                                                                                                                                                                |                      |
| 6.        | Consider approval of:                                                                                                                                                                                                                                                                                                                                                                                                                                                                                                                                                                                                                                                                                                                                                                                                                                                                                                                                                                                                                                                                                                                                                                                                                                                                                                                                                                                                                                                                                                                                                                                                                                                                                                                                                                                                                                                                                                                                                                                                                                                                                                          |                      |
| 0.        | a. Expenditures greater than \$1,000 paid February 14, 21, 28 & March 7, 2022                                                                                                                                                                                                                                                                                                                                                                                                                                                                                                                                                                                                                                                                                                                                                                                                                                                                                                                                                                                                                                                                                                                                                                                                                                                                                                                                                                                                                                                                                                                                                                                                                                                                                                                                                                                                                                                                                                                                                                                                                                                  | p. 37                |
|           | b. January 2022 Financial Report                                                                                                                                                                                                                                                                                                                                                                                                                                                                                                                                                                                                                                                                                                                                                                                                                                                                                                                                                                                                                                                                                                                                                                                                                                                                                                                                                                                                                                                                                                                                                                                                                                                                                                                                                                                                                                                                                                                                                                                                                                                                                               | p. 41                |
| 7.        | Consider approval of a three-year contract with Diamond Tree Experts in the amount of \$627,120 per year                                                                                                                                                                                                                                                                                                                                                                                                                                                                                                                                                                                                                                                                                                                                                                                                                                                                                                                                                                                                                                                                                                                                                                                                                                                                                                                                                                                                                                                                                                                                                                                                                                                                                                                                                                                                                                                                                                                                                                                                                       | 1                    |
|           | Johnson                                                                                                                                                                                                                                                                                                                                                                                                                                                                                                                                                                                                                                                                                                                                                                                                                                                                                                                                                                                                                                                                                                                                                                                                                                                                                                                                                                                                                                                                                                                                                                                                                                                                                                                                                                                                                                                                                                                                                                                                                                                                                                                        | p. 73                |
| 8.        | Consider approval of the purchase of C-900 pipe from Fergusen Waterworks in the amount of \$118,370 –                                                                                                                                                                                                                                                                                                                                                                                                                                                                                                                                                                                                                                                                                                                                                                                                                                                                                                                                                                                                                                                                                                                                                                                                                                                                                                                                                                                                                                                                                                                                                                                                                                                                                                                                                                                                                                                                                                                                                                                                                          | Mr. Kraig            |
|           | Christensen                                                                                                                                                                                                                                                                                                                                                                                                                                                                                                                                                                                                                                                                                                                                                                                                                                                                                                                                                                                                                                                                                                                                                                                                                                                                                                                                                                                                                                                                                                                                                                                                                                                                                                                                                                                                                                                                                                                                                                                                                                                                                                                    | p. 75                |
| 9.        | Consider approval of a contract with Spohn Ranch for the Washington Park skate park design – Mr. Lloyd                                                                                                                                                                                                                                                                                                                                                                                                                                                                                                                                                                                                                                                                                                                                                                                                                                                                                                                                                                                                                                                                                                                                                                                                                                                                                                                                                                                                                                                                                                                                                                                                                                                                                                                                                                                                                                                                                                                                                                                                                         | l Cheney p. 81       |
| 10.       | Consider approval of a contract with Hydro Vac Excavation for concrete replacement at the unit prices in                                                                                                                                                                                                                                                                                                                                                                                                                                                                                                                                                                                                                                                                                                                                                                                                                                                                                                                                                                                                                                                                                                                                                                                                                                                                                                                                                                                                                                                                                                                                                                                                                                                                                                                                                                                                                                                                                                                                                                                                                       | the bid tabulation - |
|           | Mr. Lloyd Cheney                                                                                                                                                                                                                                                                                                                                                                                                                                                                                                                                                                                                                                                                                                                                                                                                                                                                                                                                                                                                                                                                                                                                                                                                                                                                                                                                                                                                                                                                                                                                                                                                                                                                                                                                                                                                                                                                                                                                                                                                                                                                                                               | p. 85                |
| 11.       | Consider approval of a water line contract at Creek Side Views Subdivision with M.C. Green in the amount                                                                                                                                                                                                                                                                                                                                                                                                                                                                                                                                                                                                                                                                                                                                                                                                                                                                                                                                                                                                                                                                                                                                                                                                                                                                                                                                                                                                                                                                                                                                                                                                                                                                                                                                                                                                                                                                                                                                                                                                                       |                      |
|           | Lloyd Cheney                                                                                                                                                                                                                                                                                                                                                                                                                                                                                                                                                                                                                                                                                                                                                                                                                                                                                                                                                                                                                                                                                                                                                                                                                                                                                                                                                                                                                                                                                                                                                                                                                                                                                                                                                                                                                                                                                                                                                                                                                                                                                                                   | p. 89                |