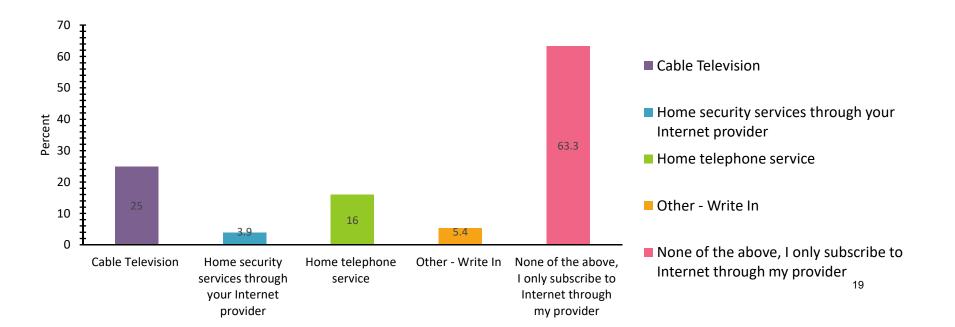

Do you bundle other services with your home Internet services?

What company provides your internet service at home?

| Value            | Percent | Count |
|------------------|---------|-------|
| Comcast/Xfinity  | 66.0%   | 223   |
| CenturyLink      | 24.0%   | 81    |
| Utah Broadband   | 1.8%    | 6     |
| Unsure           | 0.3%    | 1     |
| Other - Write In | 8.0%    | 27    |
| Totals           |         | 338   |