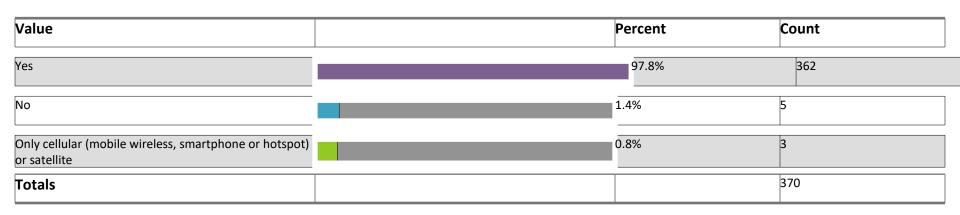

### Do you currently have internet service at home?

Please select the primary reason why you don't have Internet service at home.

| Value                                 | Percent | Count |
|---------------------------------------|---------|-------|
| Too expensive                         | 55.6%   | 5     |
| Not available in my area              | 22.2%   | 2     |
| I don't need Internet service at home | 11.1%   | 1     |
| I access the Internet elsewhere       | 11.1%   | 1     |
| Totals                                |         | 9     |