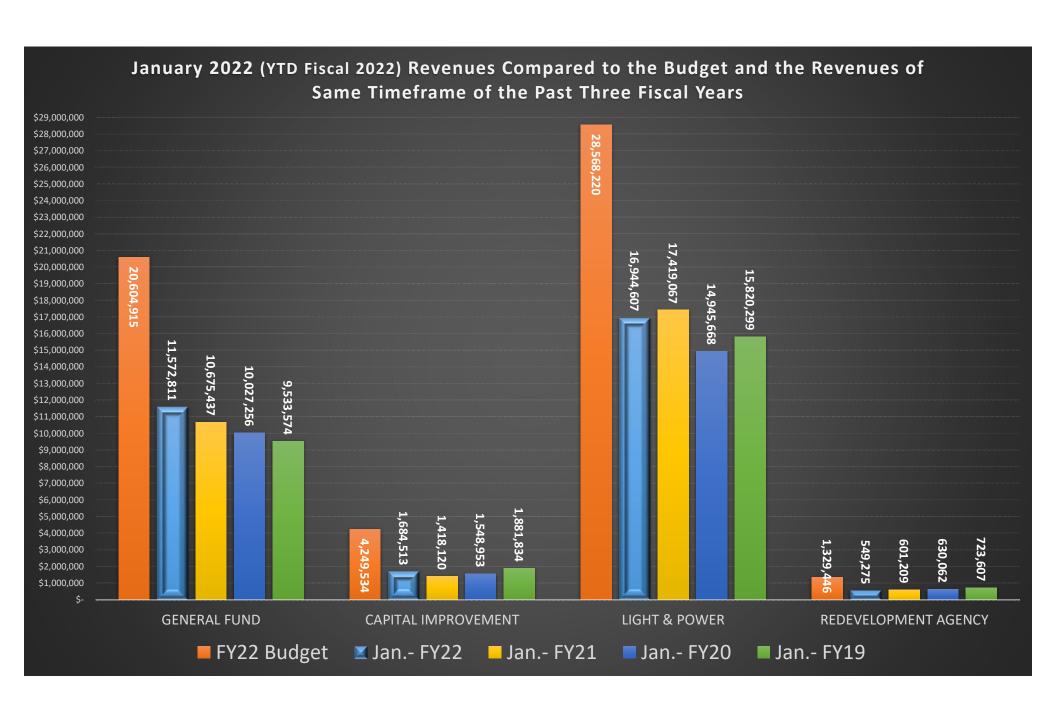

|           | ful City Council meetings, including this meeting, are open to the public. The meeting is also available link will be available on the Bountiful City website homepage ( <u>www.bountifulutah.gov</u> ) approximately                                                                                                                                                                                                                                                                                                                                                                                                                                                                                                                                                                                                                                                                                                                                                                                                                                                                                                                                                                                                                                                                                                                                                                                                                                                                                                                                                                                                                                                                                                                                                                                                                                                                                                                                                                                                                                                                                                          |                      |
|-----------|--------------------------------------------------------------------------------------------------------------------------------------------------------------------------------------------------------------------------------------------------------------------------------------------------------------------------------------------------------------------------------------------------------------------------------------------------------------------------------------------------------------------------------------------------------------------------------------------------------------------------------------------------------------------------------------------------------------------------------------------------------------------------------------------------------------------------------------------------------------------------------------------------------------------------------------------------------------------------------------------------------------------------------------------------------------------------------------------------------------------------------------------------------------------------------------------------------------------------------------------------------------------------------------------------------------------------------------------------------------------------------------------------------------------------------------------------------------------------------------------------------------------------------------------------------------------------------------------------------------------------------------------------------------------------------------------------------------------------------------------------------------------------------------------------------------------------------------------------------------------------------------------------------------------------------------------------------------------------------------------------------------------------------------------------------------------------------------------------------------------------------|----------------------|
| to the st | tart of the meeting.                                                                                                                                                                                                                                                                                                                                                                                                                                                                                                                                                                                                                                                                                                                                                                                                                                                                                                                                                                                                                                                                                                                                                                                                                                                                                                                                                                                                                                                                                                                                                                                                                                                                                                                                                                                                                                                                                                                                                                                                                                                                                                           |                      |
|           | AGENDA                                                                                                                                                                                                                                                                                                                                                                                                                                                                                                                                                                                                                                                                                                                                                                                                                                                                                                                                                                                                                                                                                                                                                                                                                                                                                                                                                                                                                                                                                                                                                                                                                                                                                                                                                                                                                                                                                                                                                                                                                                                                                                                         |                      |
| 5:00 p.r  | m. – Work Session                                                                                                                                                                                                                                                                                                                                                                                                                                                                                                                                                                                                                                                                                                                                                                                                                                                                                                                                                                                                                                                                                                                                                                                                                                                                                                                                                                                                                                                                                                                                                                                                                                                                                                                                                                                                                                                                                                                                                                                                                                                                                                              |                      |
| 1.        | Magellan interim study update – Mr. Alan West                                                                                                                                                                                                                                                                                                                                                                                                                                                                                                                                                                                                                                                                                                                                                                                                                                                                                                                                                                                                                                                                                                                                                                                                                                                                                                                                                                                                                                                                                                                                                                                                                                                                                                                                                                                                                                                                                                                                                                                                                                                                                  | p. 3                 |
| 2.        | Short term rental discussion – Mr. Francisco Astorga                                                                                                                                                                                                                                                                                                                                                                                                                                                                                                                                                                                                                                                                                                                                                                                                                                                                                                                                                                                                                                                                                                                                                                                                                                                                                                                                                                                                                                                                                                                                                                                                                                                                                                                                                                                                                                                                                                                                                                                                                                                                           | p. 27                |
| 7:00 p.r  | m. – Regular Session                                                                                                                                                                                                                                                                                                                                                                                                                                                                                                                                                                                                                                                                                                                                                                                                                                                                                                                                                                                                                                                                                                                                                                                                                                                                                                                                                                                                                                                                                                                                                                                                                                                                                                                                                                                                                                                                                                                                                                                                                                                                                                           | -                    |
| 1.        | Welcome, Pledge of Allegiance and Thought/Prayer                                                                                                                                                                                                                                                                                                                                                                                                                                                                                                                                                                                                                                                                                                                                                                                                                                                                                                                                                                                                                                                                                                                                                                                                                                                                                                                                                                                                                                                                                                                                                                                                                                                                                                                                                                                                                                                                                                                                                                                                                                                                               |                      |
| 2.        | Public Comment                                                                                                                                                                                                                                                                                                                                                                                                                                                                                                                                                                                                                                                                                                                                                                                                                                                                                                                                                                                                                                                                                                                                                                                                                                                                                                                                                                                                                                                                                                                                                                                                                                                                                                                                                                                                                                                                                                                                                                                                                                                                                                                 |                      |
|           | If you wish to make a comment to the Council, please use the podium and clearly state your name and address, keeping maximum of two minutes. Public comment is limited to no more than ten minutes per meeting. Please do not repeat per production of the Council to provide a production and proposition and |                      |
| 3.        | Public comment is a time for the Council to receive new information and perspectives.  Consider approval of minutes of previous meeting held on February 22, 2022                                                                                                                                                                                                                                                                                                                                                                                                                                                                                                                                                                                                                                                                                                                                                                                                                                                                                                                                                                                                                                                                                                                                                                                                                                                                                                                                                                                                                                                                                                                                                                                                                                                                                                                                                                                                                                                                                                                                                              | p. 31                |
| 3.<br>4.  | Council Reports                                                                                                                                                                                                                                                                                                                                                                                                                                                                                                                                                                                                                                                                                                                                                                                                                                                                                                                                                                                                                                                                                                                                                                                                                                                                                                                                                                                                                                                                                                                                                                                                                                                                                                                                                                                                                                                                                                                                                                                                                                                                                                                | p. 51                |
| 5.        | Recognition of Water Department                                                                                                                                                                                                                                                                                                                                                                                                                                                                                                                                                                                                                                                                                                                                                                                                                                                                                                                                                                                                                                                                                                                                                                                                                                                                                                                                                                                                                                                                                                                                                                                                                                                                                                                                                                                                                                                                                                                                                                                                                                                                                                |                      |
| 6.        | Consider approval of:                                                                                                                                                                                                                                                                                                                                                                                                                                                                                                                                                                                                                                                                                                                                                                                                                                                                                                                                                                                                                                                                                                                                                                                                                                                                                                                                                                                                                                                                                                                                                                                                                                                                                                                                                                                                                                                                                                                                                                                                                                                                                                          |                      |
| 0.        | a. Expenditures greater than \$1,000 paid February 14, 21, 28 & March 7, 2022                                                                                                                                                                                                                                                                                                                                                                                                                                                                                                                                                                                                                                                                                                                                                                                                                                                                                                                                                                                                                                                                                                                                                                                                                                                                                                                                                                                                                                                                                                                                                                                                                                                                                                                                                                                                                                                                                                                                                                                                                                                  | p. 37                |
|           | b. January 2022 Financial Report                                                                                                                                                                                                                                                                                                                                                                                                                                                                                                                                                                                                                                                                                                                                                                                                                                                                                                                                                                                                                                                                                                                                                                                                                                                                                                                                                                                                                                                                                                                                                                                                                                                                                                                                                                                                                                                                                                                                                                                                                                                                                               | p. 41                |
| 7.        | Consider approval of a three-year contract with Diamond Tree Experts in the amount of \$627,120 per year                                                                                                                                                                                                                                                                                                                                                                                                                                                                                                                                                                                                                                                                                                                                                                                                                                                                                                                                                                                                                                                                                                                                                                                                                                                                                                                                                                                                                                                                                                                                                                                                                                                                                                                                                                                                                                                                                                                                                                                                                       | 1                    |
|           | Johnson                                                                                                                                                                                                                                                                                                                                                                                                                                                                                                                                                                                                                                                                                                                                                                                                                                                                                                                                                                                                                                                                                                                                                                                                                                                                                                                                                                                                                                                                                                                                                                                                                                                                                                                                                                                                                                                                                                                                                                                                                                                                                                                        | p. 73                |
| 8.        | Consider approval of the purchase of C-900 pipe from Fergusen Waterworks in the amount of \$118,370 –                                                                                                                                                                                                                                                                                                                                                                                                                                                                                                                                                                                                                                                                                                                                                                                                                                                                                                                                                                                                                                                                                                                                                                                                                                                                                                                                                                                                                                                                                                                                                                                                                                                                                                                                                                                                                                                                                                                                                                                                                          | Mr. Kraig            |
|           | Christensen                                                                                                                                                                                                                                                                                                                                                                                                                                                                                                                                                                                                                                                                                                                                                                                                                                                                                                                                                                                                                                                                                                                                                                                                                                                                                                                                                                                                                                                                                                                                                                                                                                                                                                                                                                                                                                                                                                                                                                                                                                                                                                                    | p. 75                |
| 9.        | Consider approval of a contract with Spohn Ranch for the Washington Park skate park design – Mr. Lloyd                                                                                                                                                                                                                                                                                                                                                                                                                                                                                                                                                                                                                                                                                                                                                                                                                                                                                                                                                                                                                                                                                                                                                                                                                                                                                                                                                                                                                                                                                                                                                                                                                                                                                                                                                                                                                                                                                                                                                                                                                         | l Cheney p. 81       |
| 10.       | Consider approval of a contract with Hydro Vac Excavation for concrete replacement at the unit prices in                                                                                                                                                                                                                                                                                                                                                                                                                                                                                                                                                                                                                                                                                                                                                                                                                                                                                                                                                                                                                                                                                                                                                                                                                                                                                                                                                                                                                                                                                                                                                                                                                                                                                                                                                                                                                                                                                                                                                                                                                       | the bid tabulation - |
|           | Mr. Lloyd Cheney                                                                                                                                                                                                                                                                                                                                                                                                                                                                                                                                                                                                                                                                                                                                                                                                                                                                                                                                                                                                                                                                                                                                                                                                                                                                                                                                                                                                                                                                                                                                                                                                                                                                                                                                                                                                                                                                                                                                                                                                                                                                                                               | p. 85                |
| 11.       | Consider approval of a water line contract at Creek Side Views Subdivision with M.C. Green in the amount                                                                                                                                                                                                                                                                                                                                                                                                                                                                                                                                                                                                                                                                                                                                                                                                                                                                                                                                                                                                                                                                                                                                                                                                                                                                                                                                                                                                                                                                                                                                                                                                                                                                                                                                                                                                                                                                                                                                                                                                                       |                      |
|           | Lloyd Cheney                                                                                                                                                                                                                                                                                                                                                                                                                                                                                                                                                                                                                                                                                                                                                                                                                                                                                                                                                                                                                                                                                                                                                                                                                                                                                                                                                                                                                                                                                                                                                                                                                                                                                                                                                                                                                                                                                                                                                                                                                                                                                                                   | p. 89                |