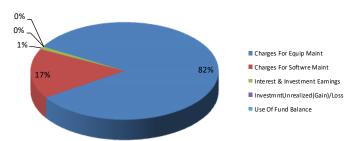

s, the fund is combined with the General Fund based on its relative materiality. Each department of the City is assessed an annual fee based on the costs for acquiring, maintaining and replacing a majority of the hardware and software used by City employees.

# LINE-ITEM HIGHLIGHTS

The expenditures for the Computer Replacement Fund for Fiscal Year 2016-2017 should come in within the approved budget. The budget for Fiscal Year 2017-2018 is nearly the same as the prior year with modest changes to reflect the variation in cost of computer hardware and software. In Fiscal Year 2017-2018 the Computer Replacement Fund budget has planned capital purchases totaling \$22,000 which is \$750 more than the Fiscal Year 2016-2017 budget.

# **BUDGET GRAPHS**

# **FY2018 Computer Replacement Revenue**



## **FY2018 Computer Replacement Expenses**



# **Budget History** (Less Capital)



# **BUDGET**

| 1  | COMPUTER REPLACEM | IENT                           |             |             |             |         |          |             |             | Amended     |             |        | 1  |
|----|-------------------|--------------------------------|-------------|-------------|-------------|---------|----------|-------------|-------------|-------------|-------------|--------|----|
| 2  |                   |                                | Fiscal Year | Fiscal Year | Fiscal Year | 6 Month | 6 Month  | Fiscal Year | Fiscal Year | Fiscal Year | Fiscal Year | Dollar | 2  |
| 3  | Account Number    | Account Description            | 2014        | 2015        | 2016        | Actual  | Estimat