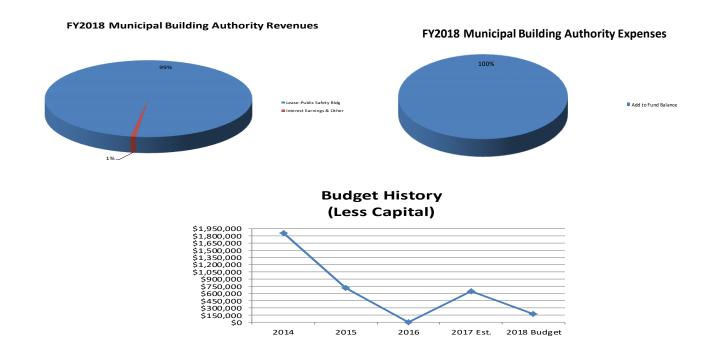

|             |             |             |         |          |             |             |             |             |           | 23 |

# SPECIAL REVENUE FUNDS

## MUNICIPAL BUILDING AUTHORITY

### **OVERVIEW**

The Municipal Building Authority Fund accounts for specific resources that are restricted or committed to expenditures for specific purposes other than general debt service or capital projects of the City. This fund is governed by a board comprised of the City Council. The fund had no outstanding debt as of Fiscal Year 2015-2016 but will still receive payments due from the State of Utah for their remaining three year obligation on payment of lease financed debt of the Public Safety Building which houses the State Second District Court.

### **BUDGET GRAPHS**



| 1  | MUNICII   | PAL BUILDING   | AUTHORITY                      |             |             |             |           |          |             |             | Amended     |             |          | 1  |
|----|-----------|----------------|--------------------------------|-------------|-------------|-------------|-----------|----------|-------------|-------------|-------------|-------------|----------|----|
| 2  |           |                |                                | Fiscal Year | Fiscal Year | Fiscal Year | 6 Month   | 6 Month  | Fiscal Year | Fiscal Year | Fiscal Year | Fiscal Year | Dollar   | 2  |
| 3  | Acc       | ount Number    | Account Description            | 2014        | 2015        | 2016        | Actual    | Estimate | 2017 Est.   | 2017 Budget | 2017 Budget | 2018