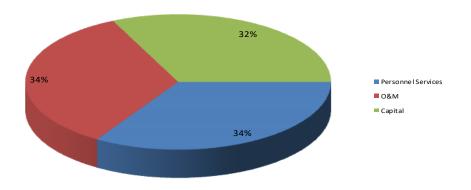

ur paving crews.

Future road projects are:

| Recondition 400 East - 400 North to 500 South phase 1 | \$150,000 |                       |
|-------------------------------------------------------|-----------|-----------------------|
| 2600 South - Highway 89 to 2200 South                 | \$244,000 | (costs are estimates) |
| North Canyon Rd - Orchard Dr. to 400 East             | \$103,500 |                       |

#### Acct# 454410-474500 Machinery & Equipment

Decreased \$32,000 is determined by the scheduled replacement machinery and equipment program. This year's schedule includes one dump truck with salter and plow \$208,000, a transport truck \$125,000 and a one ton dump work truck \$45,000, and an oil distributor truck \$105,000.

# **BUDGET GRAPHS**

**FY2018 Streets Budget** 



**Budget History** (Less Capital)



# **BUDGET**

| 1  | STREETS DEPARTMENT       |                              |             |             |             |           |           |             |             | Amended     |             |        | 1  |
|----|--------------------------|------------------------------|-------------|-------------|-------------|-----------|-----------|-------------|-------------|-------------|-------------|--------|----|
| 2  |                          |                              | Fiscal Year | Fiscal Year | Fiscal Year | 6 Month   | 6 Month   | Fiscal Year | Fiscal Year | Fiscal Year | Fiscal Year | Dollar | 2  |
| 3  | Account Number           | Account Description          | 2014        | 2015        | 2016        | Actual    | Estimate  | 2017 Est.   |