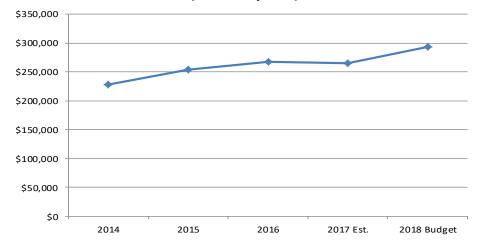

Executive Department is reduced by an intra-city reimbursement for services provided to the Enterprise Funds of the City. This presentation is made to comply with financial reporting requirements prescribed by the Utah State Auditor's Office and the Governmental Accounting Standards Board (GASB). The budget for the Executive Department for Fiscal Year 2016-2017 had no significant variances to report from budget. The budget for 2017-2018 is slightly increased in the Personnel Services section due to a combination of reduction in part-time salary and anticipated compensation adjustments along with changes in health insurance rates. There is nothing to report within the Executive budget on a capital plan.

# **BUDGET GRAPHS**

# **FY2018 Executive Budget**



# Budget History (Less Capital)



|   | EXECUTIVE               |                                                 |             |                 |                     |                        |          |                         |                 | Amended       |                 |            |
|---|-------------------------|-------------------------------------------------|-------------|-----------------|---------------------|------------------------|----------|-------------------------|-----------------|---------------|-----------------|------------|
|   |                         |                                                 | Fiscal Year | Fiscal Year     | Fiscal Year         | 6 Month                | 6 Month  | Fiscal Year             | Fiscal Year     | Fiscal Year   | Fiscal Year     | Dollar     |
| _ | Acc