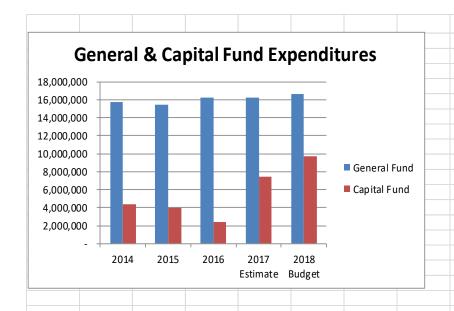

# CAPITAL PROJECTS FUND EXPENDITURE SUMMARY

| 1  | CAPITAL P | ROJECTS FU    | ND EXPENDITURES                 |             |             |             |            |           |             |             | Amended     |             |             | 1 |
|----|-----------|---------------|---------------------------------|-------------|-------------|-------------|------------|-----------|-------------|-------------|-------------|-------------|-------------|---|
| 2  |           |               |                                 | Fiscal Year | Fiscal Year | Fiscal Year | 6 Month    | 6 Month   | Fiscal Year | Fiscal Year | Fiscal Year | Fiscal Year | Dollar      | 2 |
| 3  | Accou     | unt Number    | Account Description             | 2014        | 2015        | 2016        | Actual     | Estimate  | 2017 Est.   | 2017 Budget | 2017 Budget | 2018 Budget | Change      | 3 |
| 4  |           |               |                                 |             |             |             |            |           |             |             |             |             |             | 4 |
| 5  |           |               |                                 |             |             |             |            |           |             |             |             |             |             | 5 |
| 6  | 45        | 4110          | Legislative                     | 2,342,941   | 475,517     | 46,386      | 4,036,343  | 0         | 4,036,343   | 950,000     | 4,000,000   | 6,675,000   | 5,725,000   |   |
| 7  | 45        | 4120          | Legal                           | 0           | 0           | 0           | 0          | 0         | 0           | 0           | 0           | 0           | 0           |   |
| 8  | 45        | 4130          | Executive                       | 0           | 0           | 0           | 3,694      | 0         | 3,694       | 0           | 0           | 0           | 0           |   |
| 9  | 45        | 4134          | Human Resources                 | 0           | 0           | 0           | 0          | 0         | 0           | 0           | 0           | 0           | 0           | 9 |
| 10 | 45        | 4136          | Information Systems Mgmt        | 284,347     | 107,687     | 67,410      | 21,757     | 33,000    | 54,757      | 55,000      | 0           | 40,000      | (15,000)    | 1 |
| 11 | 45        | 4140          | Finance                         | 0           | 20,228      | 19,059      | 8,813      | 8,744     | 17,556      | 0           | 18,000      | 17,640      | 17,640      | 1 |
| 12 | 45        | 4143          | Treasury                        | 0           | 0           | 0           | 0          | 0         | 0           | 0           | 0           | 0           | 0           | 1 |
| 13 | 45        | 4160          | General Govt. Buildings         | 0           | 0           | 34,200      | 0          | 0         | 0           | 25,000      | 0           | 0           | (25,000)    | 1 |
| 14 | 45        | 4210          | Police                          | 218,427     | 390,101     | 334,560     | 77,588     | 0         | 77,588      | 532,000     | 0           | 443,000     | (89,000)    | 1 |
| 15 | 45        | 4215          | Police Reserves                 | 0           | 0           | 0           | 0          | 0         | 0           | 0           | 0           | 0           | 0           | 1 |
| 16 | 45        | 4217          | Police - School Resource & PROS | 0           | 0           | 0           | 0          | 0         | 0           | 0           | 0           | 0           | 0           | 1 |
| 17 | 45        | 4219          | Police - Enhanced 911           | 0           | 0           | 0           | 0          | 0         | 0           | 0           | 0           | 0           | 0           | 1 |
| 18 | 45        | 4220          | Fire                            | 0           | 0           | 0           | 0          | 0         | 0           | 0           | 0           | 0           | 0           | 1 |
| 19 | 45        | 4410          | Streets                         | 1,263,306   | 2,708,128   | 1,656,232   | 652,782    | 657,271   | 1,310,053   | 1,561,560   | 0           | 1,499,560   | (62,000)    | 1 |
| 20 | 45        | 4450          | Engineering                     | 0           | 0           | 0           | 0          | 0         | 0           | 0           | 0           | 0           | 0           | 2 |
| 21 | 45        | 4510          | Parks                           | 240,737     | 245,216     | 249,958     | 1,895,832  | 50,000    | 1,945,832   | 3,250,000   | 0           | 1,000,000   | (2,250,000) | 2 |
| 22 | 45        | 4610          | Planning/Licensing/Code Enf.    | 0           | 8,953       | 0           | 0          | 0         | 0           | 0           | 0           | 0           | 0           | 2 |
| 23 | TOTAL CAP | ITAL PROJECTS | FUND EXPENDITURES               | 4,349,758   | 3,955,830   | 2,407,805   | 6,696,809  | 749,015   | 7,445,823   | 6,373,560   | 4,018,000   | 9,675,200   | 3,301,640   | 2 |
| 24 |           |               |                                 |             |             |             |            |           |             |             |             |             |             | 2 |
| 25 | RECAP     |               |                                 |             |             |             |            |           |             |             |             |             |             | 2 |
| 26 | 10        |               | Total General Fund              | 15,745,018  | 15,488,153  | 16,239,303  | 7,313,285  | 8,936,326 | 16,249,610  | 16,629,880  | 0           | 16,585,700  | (44,180)    |   |
| 27 | 45        |               | Total Capital Projects Fund     | 4,349,758   | 3,955,830   | 2,407,805   | 6,696,809  | 749,015   | 7,445,823   | 6,373,560   | 4,018,000   | 9,675,200   | 3,301,640   | 2 |
| 28 | TOTAL GEN | ERAL & CAPIT  | AL                              | 20,094,776  | 19,443,983  | 18,647,108  | 14,010,094 | 9,685,341 | 23,695,433  | 23,003,440  | 4,018,000   | 26,260,900  | 3,257,460   | 2 |