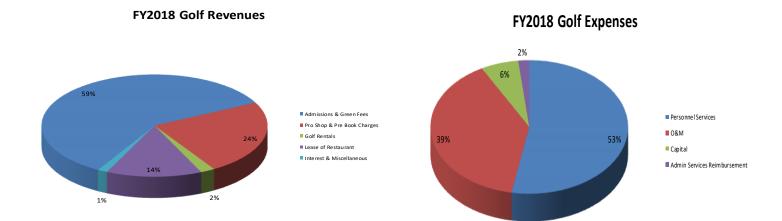

ervices provided. These transfer amounts will be periodically restudied and revised for this purpose in future years.

#### NONOPERATING REVENUES

## Acct# 556010-361000 Interest Earnings

• Budgeted a decrease of \$3,000 due to analysis of rate projection along with gains from investible balances.

# LINE-ITEM HIGHLIGHTS (CONTINUED)

# **CAPITAL PROJECTS**

# Acct# 555500-472100 Buildings

• Budgeted a decrease of \$150,000 due to no anticipated building projects this fiscal year.

# Acct# 555500-473100 Improvements Other than Buildings

• Budgeted an increase of \$40,000. Funds to be used for the overlay of the golf course parking lot.

# Acct# 555500-474500 Machinery & Equipment

• Budgeted a decrease of \$5,000 due to decreased costs of equipment to be purchased.

# **BUDGET GRAPHS**







# **BUDGET**

| 1        | GOLF COURSE                         |                                |             |                   |             |         |          |             |                   | Amended     |                   |         | 1  |
|----------|-------------------------------------|--------------------------------|-------------|-------------------|-------------|---------|----------|-------------|-------------------|-------------|-------------------|---------|----|
| 2        |                                     |                                | Fiscal Year | Fiscal Year       | Fiscal Year | 6 Month | 6 Month  | Fiscal Year | Fiscal Year       | Fiscal Year | Fiscal Year       | Dollar  | 2  |
| 3        | Account Number                      | Account Description