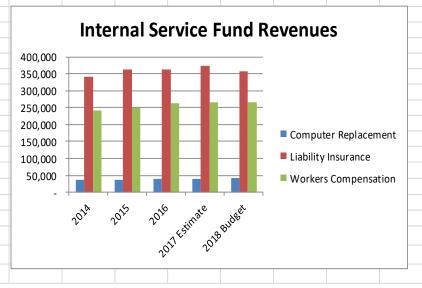

02     | 1,018,172   |
| Cemetery                          | 435,485     | 532,090     | 549,050     | 548,756       | 624,650     |
| Total Enterprise                  | 37,591,664  | 36,921,520  | 37,054,672  | 38,007,716    | 43,848,427  |
| Computer Replacement              | 35,404      | 35,468      | 38,318      | 38,799        | 41,327      |
| Liability Insurance               | 341,599     | 361,786     | 362,789     | 374,504       | 357,500     |
| Workers Compensation              | 241,870     | 250,089     | 262,477     | 264,376       | 264,376     |
| Total Internal Service            | 618,873     | 647,343     | 663,584     | 677,679       | 663,203     |
| Total Revenues                    | 61,607,034  | 59,731,137  | 60,809,209  | 63,180,868    | 72,828,321  |









| Fiscal Year    |                                  |                   |                         |
|----------------|----------------------------------|-------------------|-------------------------|
| Fiscal Year    |                                  |                   |                         |
| Fiscal Year    |                                  |                   |                         |
| Fiscal Year    |                                  |                   |                         |
| Fiscal Year    |                                  |                   |                         |
|                | Fiscal Year                      | Fiscal Year       | Fiscal Year             |
| 2015           | 2016                             | 2017 Estimate     |