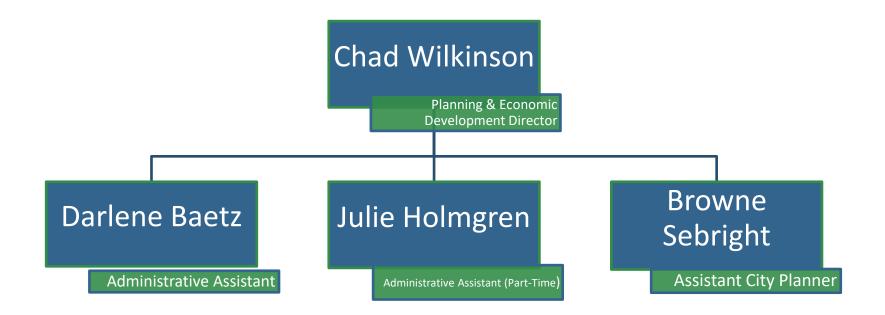

|         |          |             |             |             |              |          | 43       |
| 44       | 104610                  | Planning - General Fund               | 212,679     | 193,734     | 200,648     | 98,720  | 123,531  | 222,251     | 222,251     | 0           | 305,315      | 83,064   | 44       |
| 45       | 454610                  | Planning - Capital Projects Fund      | 0           | 8,953       | 0           | 0       | 0        | 0           | 0           | 0           | 0            | 0        | 45       |
| 46       | TOTAL PLANNING - GEN.   | & CAP.                                | 212,679     | 202,687     | 200,648     | 98,720  | 123,531  | 222,251     | 222,251     | 0           | 305,315      | 83,064   | 46       |

### **ORGANIZATIONAL CHART**



# **DEBT SERVICE FUND**

## **DEBT SERVICE**

### **OVERVIEW**

The Debt Service Fund accounts for resources that will be used to service general long-term debt of the City. This is debt of a general nature rather than debt specifically applicable to Enterprise Funds all of which is accounted for within those funds of the City. The balance of general outstanding debt of the City at the end of Fiscal Year 2015-2016 was \$227,513 which represents the outstanding balance of the Series 2009 Sales Tax Revenue Bonds. These bonds will be paid in full at the conclusion of Fiscal Year 2016-2017. The City has no General Obligation debt. The Light & Power Fund's Electric Revenue Bonds issued on November 10, 2010 in the amount of \$15,280,000 carried an outstanding principal balance of \$12,085,000