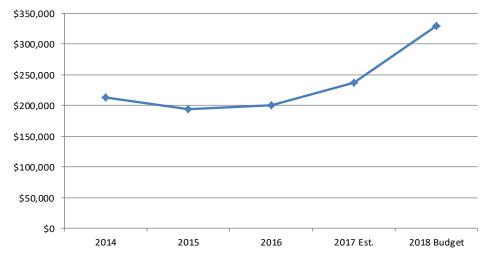

own and the Val Verda area along with changes to City Code and the adoption of an open space zone are projected projects for the Planning Department.

### LINE ITEM HIGHLIGHTS

The actual budget for the Planning Department for Fiscal Year 2016-2017 should come in within the approved budget. The budget for Fiscal Year 2017-2018 includes the creation of an additional full-time planner position to address increases in work load. The position will be a combination of existing part-time positions and will focus on plan review and code enforcement. Increases are reflected for health insurance coverage and anticipated compensation adjustments. There is also \$35,000 added for preparation of a Trails Master Plan.

## **BUDGET GRAPHS**

## FY2018 Planning Budget



# Budget History (Less Capital)



| 1        | Planning, Licensing &   | Code Enforcement                      |             |             |             |         |          |             |             | Amended     |              |          | 1        |
|----------|-------------------------|---------------------------------------|-------------|-------------|-------------|---------|----------|-------------|-------------|-------------|--------------|----------|----------|
| 2        |                         |                                       | Fiscal Year | Fiscal Year | Fiscal Year | 6 Month | 6 Month  | Fiscal Year | Fiscal Year | Fiscal Year | Fiscal Year  | Dollar   | 2        |
| 3        | Account Number          | Account Description                   | 2014        | 2015        | 2016        | Actual  | Esti