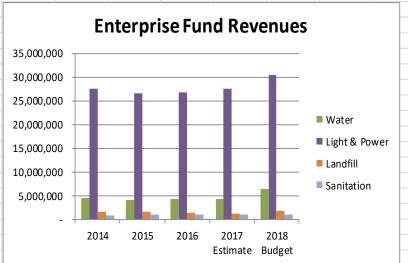

17,402     | 1,018,172   |
| Cemetery                          | 435,485     | 532,090     | 549,050     | 548,756       | 624,650     |
| Total Enterprise                  | 37,591,664  | 36,921,520  | 37,054,672  | 38,007,716    | 43,848,427  |
| Computer Replacement              | 35,404      | 35,468      | 38,318      | 38,799        | 41,327      |
| Liability Insurance               | 341,599     | 361,786     | 362,789     | 374,504       | 357,500     |
| Workers Compensation              | 241,870     | 250,089     | 262,477     | 264,376       | 264,376     |
| Total Internal Service            | 618,873     | 647,343     | 663,584     | 677,679       | 663,203     |
| Total Revenues                    | 61,607,034  | 59,731,137  | 60,809,209  | 63,180,868    | 72,828,321  |









| Fiscal Year    |                                  |                   |                         |
|----------------|----------------------------------|-------------------|-------------------------|
| Fiscal Year    |                                  |                   |                         |
| Fiscal Year    |                                  |                   |                         |
| Fiscal Year    |                                  |                   |                         |
| Fiscal Year    |                                  |                   |                         |
|                | Fiscal Year                      | Fiscal Year       | Fiscal Year             |
| 2015           | 2016                             | 2017 Estimate     |