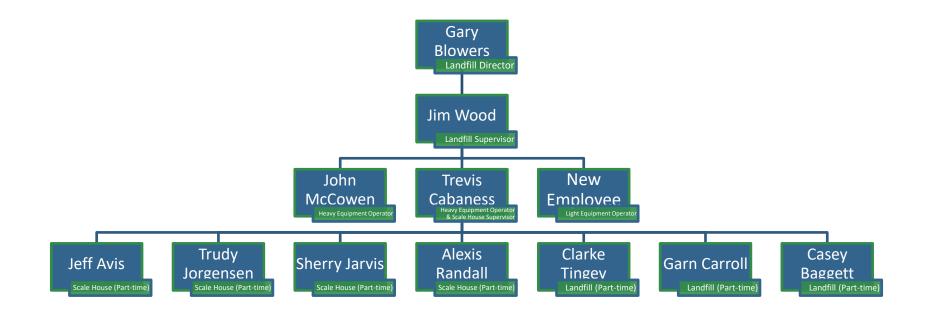

1,441)    |             | (395,461)   | (374,020) | 41       |
| 42       | TOTAL OPERATING TRANS        | <u> </u>                                | 0                  | 0           | 0           | (10,721) | 0        | (10,721)    | (21,441)    | 0           | (395,461)   | (374,020) | 42       |
| 43       |                              |                                         |                    | 3           | 3           | (20,721) | J        | (10,721)    | (21,441)    |             | (555,401)   | (374,020) | 43       |
| 44       | NET EARNINGS (LOSS)          |                                         | 503,425            | 522,878     | 217,633     | 76,336   | (58,883) | 17,453      | 0           | 0           | 0           | 0         | 44       |

# **ORGANIZATIONAL CHART**



# **SANITATION**

# **OVERVIEW**

The Sanitation Department performs the collection of municipal waste in Bountiful City in a timely and professional manner. The Department purpose is to be neat, clean and to operate in an organized and safe environment. Staff will maintain the inventory of waste containers to ensure serviceability for customers and will maintain Department equipment in a safe and professional manner.

# **GOALS & PROJECTS**

The Department goal is to provide weekly waste collection service in a timely and professional manner. In addition, the Department provides a spring and fall curbside debris cleanup each year along with a household hazardous waste event after fall cleanup which is held at the Sanitation Department facility.

# **LINE-ITEM HIGHLIGHTS**

The Sanitatio