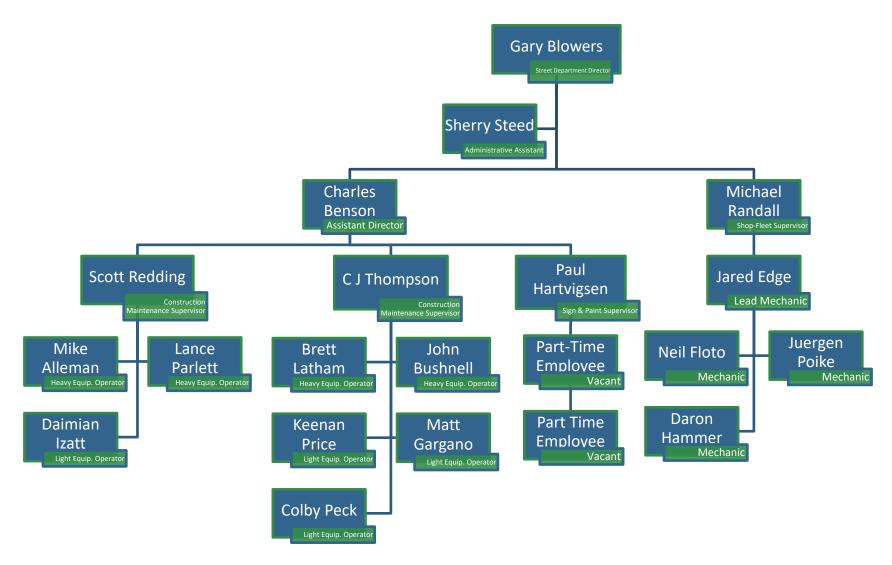

|             |             |             |           |           |             |             |             |             |           | 14 |
| 15 | 104410                  | Streets - General Fund          | 2,877,012   | 2,875,138   | 3,054,369   | 1,285,025 | 1,904,042 | 3,189,067   | 3,135,085   | 0           | 3,181,094   | 46,009    | 15 |
| 16 | 454410                  | Streets - Capital Projects Fund | 1,263,306   | 2,708,128   | 1,656,232   | 652,782   | 657,271   | 1,310,053   | 1,561,560   | 0           | 1,499,560   | (62,000)  | 16 |
| 17 | TOTAL STREETS GEN. & C  | AP.                             | 4,140,318   | 5,583,266   | 4,710,601   | 1,937,807 | 2,561,313 | 4,499,120   | 4,696,645   | 0           | 4,680,654   | (15,991)  | 17 |

## **ORGANIZATIONAL CHART**



# **ENGINEERING**

## **OVERVIEW**

The Engineering Department serves the Public Works needs of the citizens of Bountiful by providing technical support to meet the needs of the various departments of the City. The staff provides professional engineering, surveying and construction management services for the design and construction of Public Works projects and they oversee many of the technical functions of the City. Some of the Engineering Department functions are:

- Review all Public Works Systems with the City Manager and other Department Heads to plan annually and ten-year project budgets
  which meet the needs of the City. Prepare cost estimates for budgeting activities.
- Review all private construction and land development to ensure compliance with City Codes, Ordinances and Eng