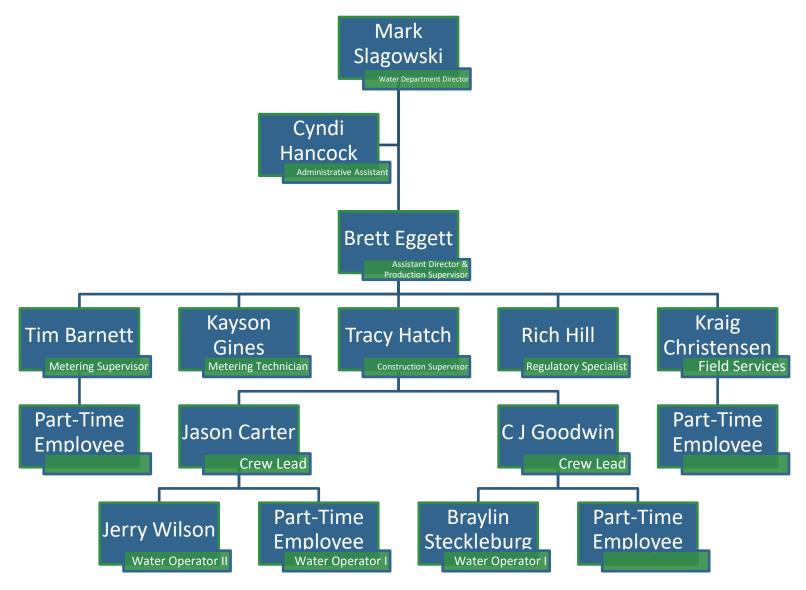

|                                                        | 810,775         | 598,097     | 545,606     | 166,843    | 376,583   | 543,426     | 999         | 0           | 0           | (999)       | 52       |

# **ORGANIZATIONAL CHART**



# **LIGHT & POWER**

# **OVERVIEW**

Bountiful City Light & Power (BCLP) provides electrical power to residential, commercial, and industrial customers in Bountiful, Utah. BCLP is an enterprise fund owned by the City of Bountiful (the City) which means it is operated similar to a business, where the expenses of providing electricity and related services to its customers are recovered primarily through revenues from those customers for the electricity and services they use.

BCLP was created when the City bought the existing Bountiful Light & Power Company, built a power plant, and produced its first electricity on May 22, 1935.

Currently, BCLP supplies power to approximately 15,500 residential customers, 1,400 commercial customers, and one industrial customer.

Throughout the year, BCLP