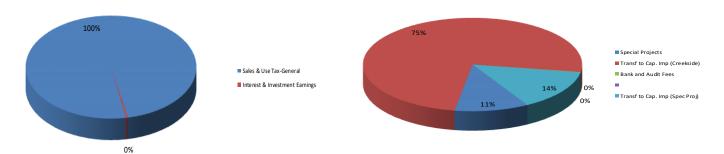

the proceeds earmarked for improvements to the new Creekside Park located on Mill Street in Bountiful City.

### LINE-ITEM HIGHLIGHTS

Tax revenues of the RAP Tax Fund for Fiscal Year 2016-2017 are projected to exceed the approved budget due to prevailing trends in tax collections. The budget for Fiscal Year 2017-2018 is similarly projected to be higher than the current budget year due to forecasted sales tax trends. Expenditures in the Special Projects line item include budgeted amounts for grants to eligible arts and community groups. Transfers are budgeted to the Capital Improvement Fund to reimburse that Fund for Creekside Park development costs and for other RAP Tax eligible expenditures for parks and trails projects by the City.

## **BUDGET GRAPHS**



### FY2018 RAP Tax Expenses



# Budget History (Less Capital)



| 1  | RAP TAX                |                                |             |             |             |         |          |             |             | Amended     |             |        | 1  |
|----|------------------------|--------------------------------|-------------|-------------|-------------|---------|----------|-------------|-------------|-------------|-------------|--------|----|
| 2  |                        |                                | Fiscal Year | Fiscal Year | Fiscal Year | 6 Month | 6 Month  | Fiscal Year | Fiscal Year | Fiscal Year | Fiscal Year | Dollar | 2  |
| 3  | Account Number         | Account Description            | 2014        | 2015        | 2016        | Actual  | Estimate | 2017 Est.   | 2017 Budget | 2017 Budget |