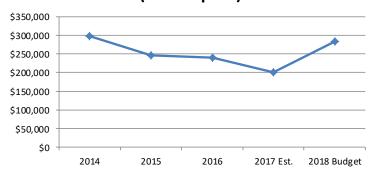

r known what or when incidents, accidents or events will occur so on the job injury claims and resulting treatments vary widely from year to year. The City is self-insured up to \$350,000 and has commercial insurance above that amount.

#### **LINE-ITEM HIGHLIGHTS**

The expenditures for the Liability Insurance Fund for Fiscal Year 2016-2017 should come in within the approved budget. The budget for Fiscal Year 2017-2018 is nearly the same as the prior year. Salaries reflect an increase for compensation adjustments and health insurance rates. There is nothing to report within the Workers Compensation budget on a capital plan.

#### **BUDGET GRAPHS**

FY2018 Worker's Compensation Insurance

Revenues

FY2018 Worker's Compensation Insurance Expense





#### **Budget History** (Less Capital)



### **BUDGET**

| 1  | WORKERS COMPENSA       | TION                           |             |             |             |         |          |             |             | Amended     |             |         | 1  |
|----|------------------------|--------------------------------|-------------|-------------|-------------|---------|----------|-------------|-------------|-------------|-------------|---------|----|
| 2  | WORKERS COMM ENGINE    |                                | Fiscal Year | Fiscal Year | Fiscal Year | 6 Month | 6 Month  | Fiscal Year | Fiscal Year | Fiscal Year | Fiscal Year | Dollar  | 2  |
| 3  | Account Number         | Account Description            | 2014        | 2015        | 2016        | Actual  | Estimate | 2017 Est.   | 2017 Budget | 2017 Budget | 2018 Budget | C