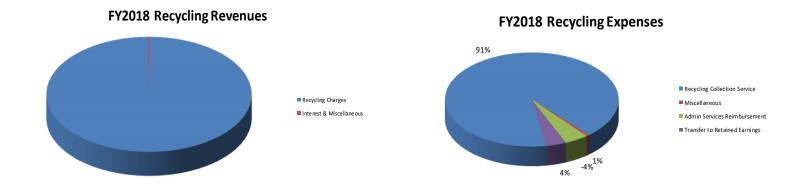

25 per can under the former service provider.

### **GOALS & PROJECTS**

The goal of the Recycling Program is to continue with residential curbside recycling in a cost efficient manner for City residents.

### **LINE-ITEM HIGHLIGHTS**

### Acct# 487000-377220 Recycling Charges

Increased \$2,904 in this account is for the additional cans requested.

### Acct# 484800-431550 Recycling Collection Service

Increased \$2,688 is due to the monthly increase charged by Ace Disposal to the City. The \$2.49 charge per can has now increased to \$2.55 per can. This increase took place in December 2016.

### Acct# 484800-491150 Administrative Services Reimbursement

Increased \$3,509 to reimburse the City for the cost of the services it provides to the Recycling Enterprise Fund.

## **BUDGET GRAPHS**





| 1  | RECYCLING                 |                                |             |             |             |         |          |             | Ī           | Amended     |             |         | 1        |
|----|---------------------------|--------------------------------|-------------|-------------|-------------|---------|----------|-------------|-------------|-------------|-------------|---------|----------|
| 2  |                           |                                | Fiscal Year | Fiscal Year | Fiscal Year | 6 Month | 6 Month  | Fiscal Year | Fiscal Year | Fiscal Year | Fiscal Year | Dollar  | 2        |
| 3  | Account Number            | Account Description            | 2014        | 2015        | 2016        | Actual  | Estimate | 2017 Est.   | 2017 Budget | 2017 Budget |