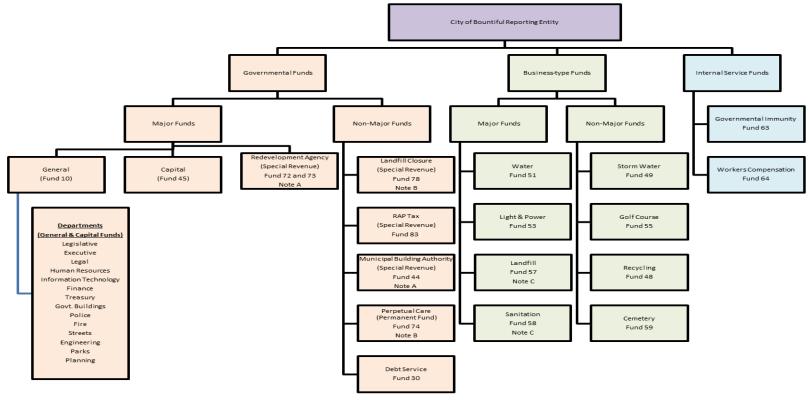

entals effective January 1, 2018.
  - <u>Landfill Fund</u> Increase of \$5.00 per ton for commercial collections with a \$2.00 increase in gate receipt fees.
  - <u>Cemetery Fund</u> Increases in fees for grave openings with adjustments in both single and double-depth internments.

## FUNDS, REPORTING RELATIONSHIPS AND BASIS OF BUDGETING/ACCOUNTING)

The City maintains the following funds and departments under its reporting entity. Each fund is identified by type and flagged as a budgeted or unbudgeted fund. Governmental funds are budgeted and reported annually in the CAFR under the modified accrual basis. Business-type (Proprietary) funds are budgeted annually on a cash basis but reported annually in the CAFR on an accrual basis of accounting.

## City of Bountiful - Funds & Departments



#### Notes

- A Separate legal entity / component unit.
- B Non-budgeted fund.
- C Combined for CAFR purposes.

# Fund-Department Matrix

| General & Capital Funds (Mo                                                                                                                                             | 4E)