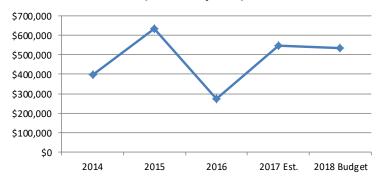

ments to the new Creekside Park located on Mill Street in Bountiful City.

### LINE-ITEM HIGHLIGHTS

Tax revenues of the RAP Tax Fund for Fiscal Year 2016-2017 are projected to exceed the approved budget due to prevailing trends in tax collections. The budget for Fiscal Year 2017-2018 is similarly projected to be higher than the current budget year due to forecasted sales tax trends. Expenditures in the Special Projects line item include budgeted amounts for grants to eligible arts and community groups. Transfers are budgeted to the Capital Improvement Fund to reimburse that Fund for Creekside Park development costs and for other RAP Tax eligible expenditures for parks and trails projects by the City.

## **BUDGET GRAPHS**



### FY2018 RAP Tax Expenses



# Budget History (Less Capital)



| 1  | RAP TAX                |                                |             |             |             |         |          |             |             | Amended     |             |        | 1  |
|----|------------------------|--------------------------------|-------------|-------------|-------------|---------|----------|-------------|-------------|-------------|-------------|--------|----|
| 2  |                        |                                | Fiscal Year | Fiscal Year | Fiscal Year | 6 Month | 6 Month  | Fiscal Year | Fiscal Year | Fiscal Year | Fiscal Year | Dollar | 2  |
| 3  | Account Number         | Account Description            | 2014        | 2015        | 2016        | Actual  | Estimate | 2017 Est.   | 2017 Budget | 2017 Budget | 2018 Budget | Change | 3  |
| 4  |