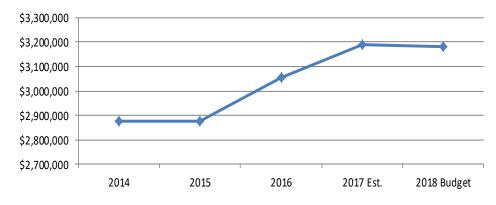

s are:

| Recondition 400 East - 400 North to 500 South phase 1 | \$150,000 |                       |
|-------------------------------------------------------|-----------|-----------------------|
| 2600 South - Highway 89 to 2200 South                 | \$244,000 | (costs are estimates) |
| North Canyon Rd - Orchard Dr. to 400 East             | \$103,500 |                       |

#### Acct# 454410-474500 Machinery & Equipment

Decreased \$32,000 is determined by the scheduled replacement machinery and equipment program. This year's schedule includes one dump truck with salter and plow \$208,000, a transport truck \$125,000 and a one ton dump work truck \$45,000, and an oil distributor truck \$105,000.

# **BUDGET GRAPHS**

**FY2018 Streets Budget** 



**Budget History** (Less Capital)



# **BUDGET**

| 1  | STREETS DEPARTMENT       |                              |             |             |             |           |           |             |             | Amended     |             |        | 1  |
|----|--------------------------|------------------------------|-------------|-------------|-------------|-----------|-----------|-------------|-------------|-------------|-------------|--------|----|
| 2  |                          |                              | Fiscal Year | Fiscal Year | Fiscal Year | 6 Month   | 6 Month   | Fiscal Year | Fiscal Year | Fiscal Year | Fiscal Year | Dollar | 2  |
| 3  | Account Number           | Account Description          | 2014        | 2015        | 2016        | Actual    | Estimate  | 2017 Est.   | 2017 Budget | 2017 Budget | 2018 Bud