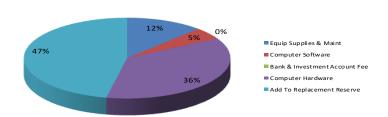

ased on its relative materiality. Each department of the City is assessed an annual fee based on the costs for acquiring, maintaining and replacing a majority of the hardware and software used by City employees.

# LINE-ITEM HIGHLIGHTS

The expenditures for the Computer Replacement Fund for Fiscal Year 2016-2017 should come in within the approved budget. The budget for Fiscal Year 2017-2018 is nearly the same as the prior year with modest changes to reflect the variation in cost of computer hardware and software. In Fiscal Year 2017-2018 the Computer Replacement Fund budget has planned capital purchases totaling \$22,000 which is \$750 more than the Fiscal Year 2016-2017 budget.

# **BUDGET GRAPHS**

# **FY2018 Computer Replacement Revenue**



## **FY2018 Computer Replacement Expenses**



# **Budget History** (Less Capital)



# **BUDGET**

| 1  | COMPUTER REPLACEM | IENT                           |             |             |             |         |          |             |             | Amended     |             |        | 1  |
|----|-------------------|--------------------------------|-------------|-------------|-------------|---------|----------|-------------|-------------|-------------|-------------|--------|----|
| 2  |                   |                                | Fiscal Year | Fiscal Year | Fiscal Year | 6 Month | 6 Month  | Fiscal Year | Fiscal Year | Fiscal Year | Fiscal Year | Dollar | 2  |
| 3  | Account Number    | Account Description            | 2014        | 2015        | 2016        | Actual  | Estimate | 2017 Est.   | 2017 Budget | 2017 Budget | 2