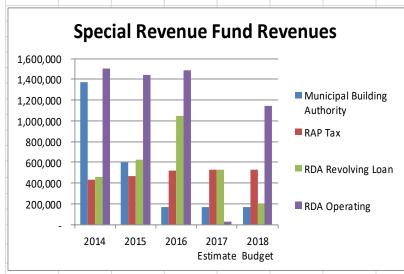

,402     | 1,018,172   |
| Cemetery                          | 435,485     | 532,090     | 549,050     | 548,756       | 624,650     |
| Total Enterprise                  | 37,591,664  | 36,921,520  | 37,054,672  | 38,007,716    | 43,848,427  |
| Computer Replacement              | 35,404      | 35,468      | 38,318      | 38,799        | 41,327      |
| Liability Insurance               | 341,599     | 361,786     | 362,789     | 374,504       | 357,500     |
| Workers Compensation              | 241,870     | 250,089     | 262,477     | 264,376       | 264,376     |
| Total Internal Service            | 618,873     | 647,343     | 663,584     | 677,679       | 663,203     |
| Total Revenues                    | 61,607,034  | 59,731,137  | 60,809,209  | 63,180,868    | 72,828,321  |









| Fiscal Year    |                                  |                   |                         |
|----------------|----------------------------------|-------------------|-------------------------|
| Fiscal Year    |                                  |                   |                         |
| Fiscal Year    |                                  |                   |                         |
| Fiscal Year    |                                  |                   |                         |
| Fiscal Year    |                                  |                   |                         |
|                | Fiscal Year                      | Fiscal Year       | Fiscal Year             |
| 2015           | 2016                             | 2017 Estimate     |