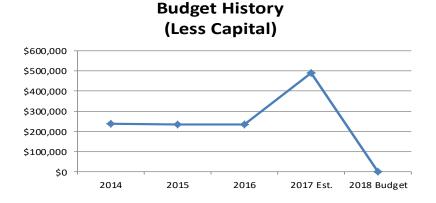

debt of the City. This is debt of a general nature rather than debt specifically applicable to Enterprise Funds all of which is accounted for within those funds of the City. The balance of general outstanding debt of the City at the end of Fiscal Year 2015-2016 was \$227,513 which represents the outstanding balance of the Series 2009 Sales Tax Revenue Bonds. These bonds will be paid in full at the conclusion of Fiscal Year 2016-2017. The City has no General Obligation debt. The Light & Power Fund's Electric Revenue Bonds issued on November 10, 2010 in the amount of \$15,280,000 carried an outstanding principal balance of \$12,085,000 as of June 30, 2016. This debt is carried in the Light & Power Fund (Enterprise Fund). No new near-term debt issuance is anticipated.

### **BUDGET GRAPHS**



| 1  | DEBT SERVICE            |                                  |             |             |             |         |          |             |             | Amended     |             |           | 1  |
|----|-------------------------|----------------------------------|-------------|-------------|-------------|---------|----------|-------------|-------------|-------------|-------------|-----------|----|
| 2  |                         |                                  | Fiscal Year | Fiscal Year | Fiscal Year | 6 Month | 6 Month  | Fiscal Year | Fiscal Year | Fiscal Year | Fiscal Year | Dollar    | 2  |
| 3  | Account Number          | Account Description              | 2014        | 2015        | 2016        | Actual  | Estimate | 2017 Est.   | 2017 Budget | 2017 Budget | 2018 Budget |