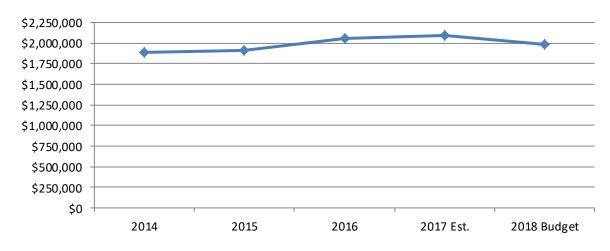

Fire Agency which serves the cities of Bountiful, West Bountiful, Centerville, North Salt Lake and Woods Cross with a small section of unincorporated Davis County. The Fire Agency is a separate Special Service District with taxing authority which was reorganized from an interlocal agency effective July 1, 2016. The Fire budget represents Bountiful City's proportionate share in the Fire Agency's operating expenses which is calculated based on total property tax assessed valuation within the service area. The City holds one seat on the six member governing body of the Fire Agency. The budget impact to Bountiful City in Fiscal Year 2017-2018 is projected to be a 2% (\$42,000) increase in the assessment received from the Fire Agency.

## **BUDGET GRAPH**

# **Budget History** (Less Capital)



# **BUDGET**

| 1  | FIRE                      |         |                              |             |             |             |           |           |             |             | Amended     |             |           | 1  |
|----|---------------------------|---------|------------------------------|-------------|-------------|-------------|-----------|-----------|-------------|-------------|-------------|-------------|-----------|----|
| 2  |                           |         |                              | Fiscal Year | Fiscal Year | Fiscal Year | 6 Month   | 6 Month   | Fiscal Year | Fiscal Year | Fiscal Year | Fiscal Year | Dollar    | 2  |
| 3  | Account Nu                | mber    | Account Description          | 2014        | 2015        | 2016        | Actual    | Estimate