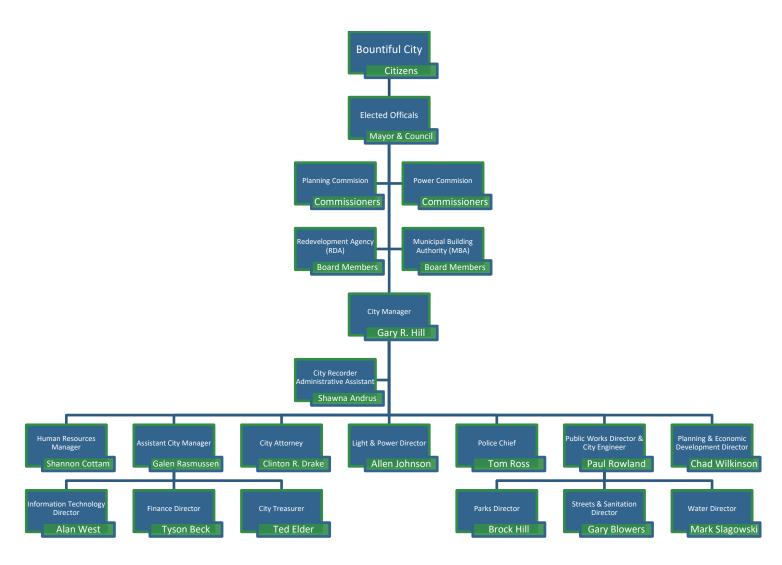

ability Insurance, Worker's Compensation)                                     | 869,652     |
| Sub-total - Expenditures & Expenses                                                                                     | 78,842,724  |
| Adjustment for Intra-City Revenue & Transfers                                                                           | (3,591,608) |
| NET EXPENDITURES & EXPENSES                                                                                             | 75,251,116  |

#### NOTES:

The Bountiful Municipal Building Authority is a separate legal entity but is integrated with the City budget for ease of administration. The Bountiful Redevelopment Agency is a separate legal entity with a separately presented and adopted budget.

## CITY ORGANIZATIONAL CHART



## **BUDGET CALENDAR**

#### **JANUARY - MARCH 2017**

#### Thursday, January 19:

Preliminary personnel services projections due from Human Resources Manager. City Manager meets with Assistant City Manager, Finance Director, Assistant Finance Director, and City Treasurer to discuss revenues and trends, and to forecast revenues (General, Capital and RDA).

#### Tuesday, January 24:

Review of budget packet formats and discussion of budget process with Department Heads. Preparation of departmental operating and capital budgets begins for Bountiful City (City), Municipal Building Authority (MBA) and Redevelopment Agency (RDA).

#### Thursday, February 9 and Friday, February 10:

Council Retreat to discuss overall vision, priorities, budget framework, process, guidelines, and other planning