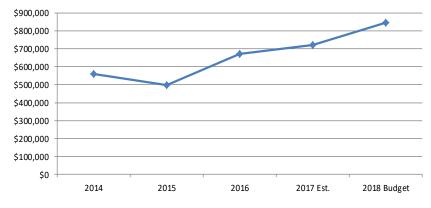

Increased \$59,583 to reimburse the City for the cost of the services it provides to the Storm Water Department Enterprise Fund.

### Acct# 494900- 473106 New Storm Drains >400'

Account increased \$150,000 for below surface storm water structures, outlets, inlets and for new developments. This includes storm drain upgrades for 300 North-100 East to 200 East \$200,000 and 200 North-50 East to 300 East to 100 North \$200,000.

#### Acct# 494900- 474600 Vehicles

A decrease of \$121,000 was made in the vehicle account from last year's budget. This account is for the purchase of a new water truck \$100,000 and one-ton dump bed truck \$39,000 which is part of our scheduled equipment replacement program.

## **BUDGET GRAPHS**

**FY2018 Storm Water Revenues** 

FY2018 Storm Water Expenses







| 1              | STORM WATER                                     |                                                                        |                  |                  |                        |                  |                  |                  |                  | Amended     |                  |               | 1        |
|----------------|-------------------------------------------------|------------------------------------------------------------------------|------------------|------------------|------------------------|------------------|------------------|------------------|------------------|-------------|------------------|---------------|----------|
| 2              |                                                 |