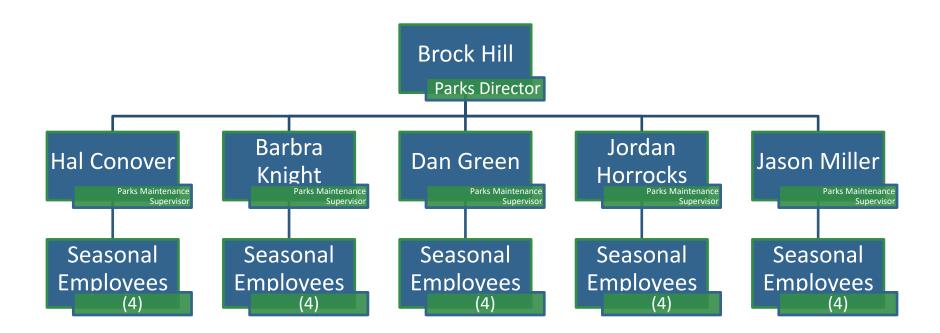

|                      |             |          |
| 48       | BUDGET SUMMARY                        | Parks - General Fund                               | 747.046            | 791 720            | 909 442            | 426.290              | 183 003           | 010 201              | 01/1 207                                         | 0                      | 975 401              | (30 006)    |          |
|          | BUDGET SUMMARY<br>104510<br>454510    | Parks - General Fund Parks - Capital Projects Fund | 747,046<br>240,737 | 781,729<br>245,216 | 808,442<br>249,958 | 436,289<br>1,895,832 | 483,092<br>50,000 | 919,381<br>1,945,832 | 914,287<br>3,250,000                             | 0                      | 875,401<br>1,000,000 | (38,886)    | 49<br>50 |

### **ORGANIZATIONAL CHART**



## **PLANNING**

### **OVERVIEW**

The Planning & Economic Development Director works with the City Council, City staff, citizens, property owners, businesses and others to create a desirable place to live, work, play and do business. Some of the services include maintaining and implementing the Land Use Ordinance, advising citizens on what uses and activities are lawful on their land, reviewing proposed developments, doing inspections and overseeing business licensing. He also creates short and long term development plans to help preserve and enhance property values and to encourage reinvestment.

The Planning Director handles citizen inquiries about fences, remodels, home additions and land use, and meets with developers on potential uses of commercial and multifamily residences on a d