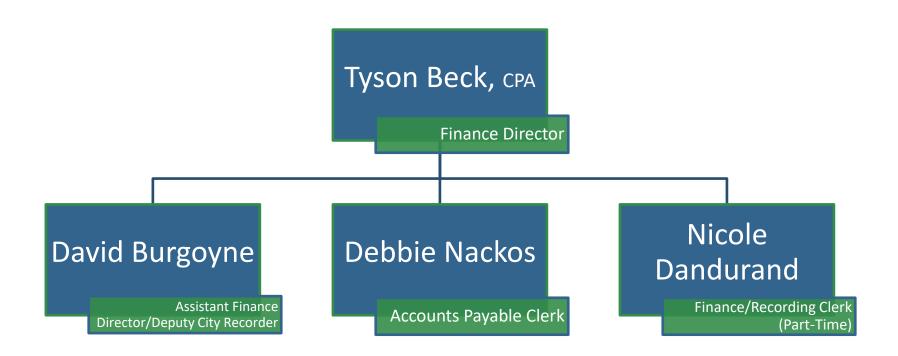

| 730,135  | 470,972   | 427,535     | 195,824   | 189,296    | 385,119     | 403,479     | 18,000      | 414,288         | 10,809 49        |

### **ORGANIZATIONAL CHART**



# **TREASURY**

### **OVERVIEW**

The Treasury Department serves internal departments as well as citizens and other customers of Bountiful City. This Department also performs cash management support services on contract for the South Davis Recreation District. The Department handles all aspects of customer relations and service offerings related to billing for utility services provided by the Power, Water, Storm Water, Recycling and Sanitation Departments of the City. Approximately 18,000 customers are served through telephone, in person and on-line contacts.

The 18,000 customer accounts are billed in three cycles during the month with due dates of the 10th, 20th and the 30th of each month from electronically collected meter readings gathered by the Water and Power Departments of the Ci