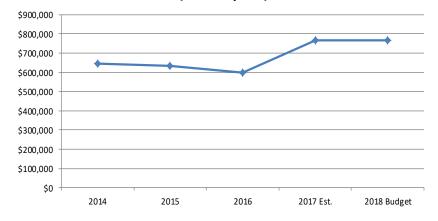

Increased \$5,000 in this account is the cost of our Household Hazardous Waste collection program which continues to increase.

# LINE-ITEM HIGHLIGHTS (CONTINUED)

## Acct# 585800- 491150 Admin Services Reimbursement

Increased \$20,940 to reimburse the City for the cost of services it provides to the Sanitation Department Enterprise Fund.

## Acct# 585800-474600 Vehicles

Increase \$180,000 for the purchase a new side load sanitation truck this year in the amount of \$275,000.

## Acct# 588000- 389100 Use of Replacement Reserve

Increase \$132,952 to cover the cost of the replacement sanitation truck. This is part of our scheduled equipment replacement program.

# **BUDGET GRAPHS**

**FY2018 Sanitation Revenues** 



# **FY2018 Sanitation Expenses**



**Budget History** (Less Capital)



# **BUDGET**

| 1      | SANITATION            |                                |             |             |             |         |          |             |             | Amended     |             |          | 1  |
|--------|-----------------------|--------------------------------|-------------|-------------|-------------|---------|----------|-------------|-------------|-------------|-------------|----------|----|
| 2      |                       |                                | Fiscal Year | Fiscal Year | Fiscal Year | 6 Month | 6 Month  | Fiscal Year | Fiscal Year | Fiscal Year | Fiscal Year | Dollar   | 2  |
| 3      | Account Number        | Account Description            | 2014        | 2015        | 2016        | Actual  | Estimate | 2017 Est.   | 2017 Budget | 2017 Budget | 20