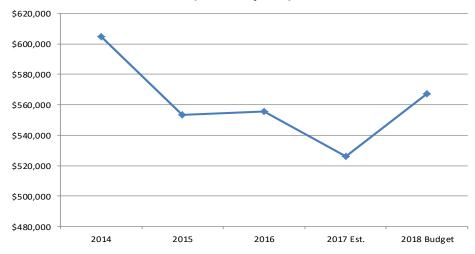

staff changes within the Department and new hiring. These changes also reflect the associated State Retirement, FICA, medical insurance premium and workers' compensation premium accounts shown in the budget.

#### **Operations and Maintenance**

#### Acct# 429200, 429300, 429300

The operation and maintenance category increased overall by 1.2% (\$1,969) due to allocated computer hardware replacement and software costs.

The operating budget for the Treasury Department is reduced by an intra-city reimbursement for services provided to the Enterprise Funds of the City. This presentation is made to comply with financial reporting requirements prescribed by the Utah State Auditor's Office and the Governmental Accounting Standards Board (GASB).

# **BUDGET GRAPHS**

FY2018 Treasury Budget







|                                 |                                         |