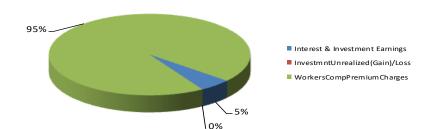

## **INTRA-CITY REVENUES & TRANSFERS**

| FUND NUMBER | FUND NAME & TRANSFER DESCRIPTION      | AMOUNT    | TOTAL FUND |
|-------------|---------------------------------------|-----------|------------|
| 10          | General Fund                          |           |            |
|             | Contribution from Light & Power       | 2,490,000 |            |
|             | Total General Fund                    |           | 2,490,000  |
| 45          | Capital Projects Fund                 |           |            |
|             | From RAP Tax Fund                     | 474,855   |            |
|             | Total Capital Projects Fund           |           | 474,855    |
| 61          | Computer Replacement Fund:            |           |            |
|             | Charges for Services                  | 40,927    |            |
|             | Total Computer Maintenance Fund       |           | 40,927     |
| 63          | Liability Insurance Fund:             |           |            |
|             | Contribution - Insurance Premiums     | 335,000   |            |
|             | Total Liability Insurance Fund        |           | 335,000    |
| 64          | Worker's Compensation Insurance Fund: |           |            |
|             | Contribution - W/C Premium            | 250,826   |            |
|             | Total Worker's Compensation Fund      |           | 250,826    |
| TOTAL       |                                       |           | 3,591,608  |