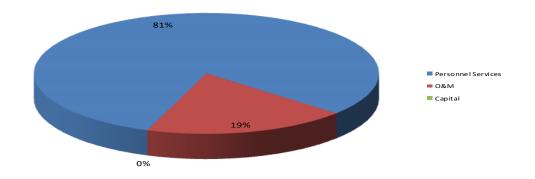

ll ceiling tiles throughout reception and office areas.

#### Landfill

Refurbish interior of scale house.

## **LINE-ITEM HIGHLIGHTS**

#### **Personnel Services:**

The \$235 decrease is being requested to cover the costs associated with employee merit raises, taxes, medical insurance, retirement and workers' compensation insurance as per Human Resource estimates.

#### **Operations and Maintenance:**

No requests are being made.

#### **Administrative Services Adjustment:**

This \$15,111 decrease is adjusted from new estimates for reimbursing the Building Department for services provided to other City Departments as per Finance Department estimates.

#### **Capital Improvements and Equipment:**

No requests are being made.

# **BUDGET GRAPHS**

**FY2018 Government Buildings Budget** 



**Budget History** (Less Capital)



# **BUDGET**

| 1    | GENERAL GOVERNME                | NT BUILDINGS                         |             |             |             |             |          |              |             | Amended     |             |             | 1  |
|------|---------------------------------|--------------------------------------|-------------|-------------|-------------|-------------|----------|--------------|-------------|-------------|-------------|-------------|----|
| 2    |                                 |                                      | Fiscal Year | Fiscal Year | Fiscal Year | 6 Month     | 6 Month  | Fiscal Year  | Fiscal Year | Fiscal Year | Fiscal Year | Dollar      | 2  |
| 3    | Account Number                  | Account Description