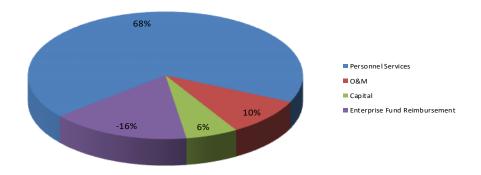

#### **Personnel Services:**

Adjustments were made in the part-time support staffing of the department. Increases between budget years in medical insurance costs were primarily due to anticipated premium increases in line with medical cost inflation and employee group utilization experience.

### **Operations and Maintenance:**

The Election Expense line item increased between years since a municipal election will be held in Fiscal Year 2017-2018. Other adjustments include a reduction in utility costs for the Stoker School property due to plans for demolition of the building and redevelopment of the site for a community plaza. Other changes include a realignment of the budget for the Community Services Council in support of the Concerts in the Park series.

### Capital:

Changes between years in the capital budget stem from a change in plans for the development of the downtown plaza which formerly included construction of a City Hall building where Stoker School is located. The portion of the downtown project dealing with construction of a City Hall was cancelled leaving a downtown plaza as the focus of the development. The budget now includes costs for renovating the existing City Hall.

# **BUDGET GRAPHS**

**FY2018 Legislative Budget** 