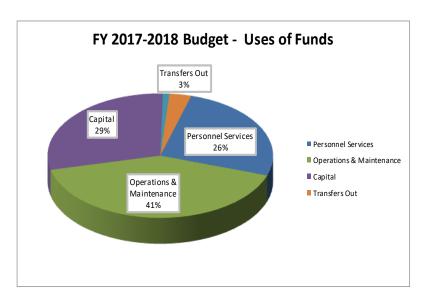

## FY2017-2018 BUDGET SUMMARY

#### **OVERVIEW**

Bountiful City's budget is comprised of 29 departments within 16 funds. General tax supported activities include administration, police, fire, parks and streets. Fee supported activities include recycling, storm water, water, electric power, golf, landfill, sanitation and cemetery. There are also specialized funds to account for activities such as general liability insurance, workers compensation insurance, centralized computer operations and RAP Tax. The summary below and those that follow do not include the Redevelopment Agency which is a separate legal entity. However, the RDA's budgets are included in the final sections of this document for reference.