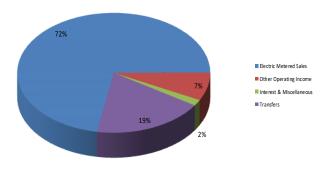

ed changes to its Rates, Fees, and Deposits. It also includes the following maximum allowable power generating system (photovoltaic or other) size limitations:

- For Residential single-phase Customers, the maximum power generating system size is 10 KW.
- For Commercial Customers with single-phase service, the maximum power generating system size is 10 KW, or 75% of their peak metered energy demand, whichever is greater.
- For Commercial Customers with three-phase service, the maximum single-phase power generating system size is 5 KW. For those power generating systems larger than 5 KW, a three-phase inverter is required. The maximum power generating system size is 30 KW, or 75% of their peak metered energy demand, whichever is greater.

# **BUDGET GRAPHS**

FY2018 Light & Power Revenues



# FY2018 Light & Power Expenses







# **BUDGET**

| 1  | LIGHT & P  | POWER          |                                |             |             |             |            |            |             |             | Amended     | I           |          | 1  |
|----|------------|----------------|--------------------------------|-------------|-------------|-------------|------------|------------|-------------|-------------|-------------|-------------|----------|----|
| 2  | LIGITI CIT | OWER           |                                | Fiscal Year | Fiscal Year | Fiscal Year | 6 Month    | 6 Month    | Fiscal Year | Fiscal Year | Fiscal Year | Fiscal Year | Dollar   | 2  |
| 3  | Accou      | unt Number     | Account Description            | 2014        | 2015        | 2016        | Act