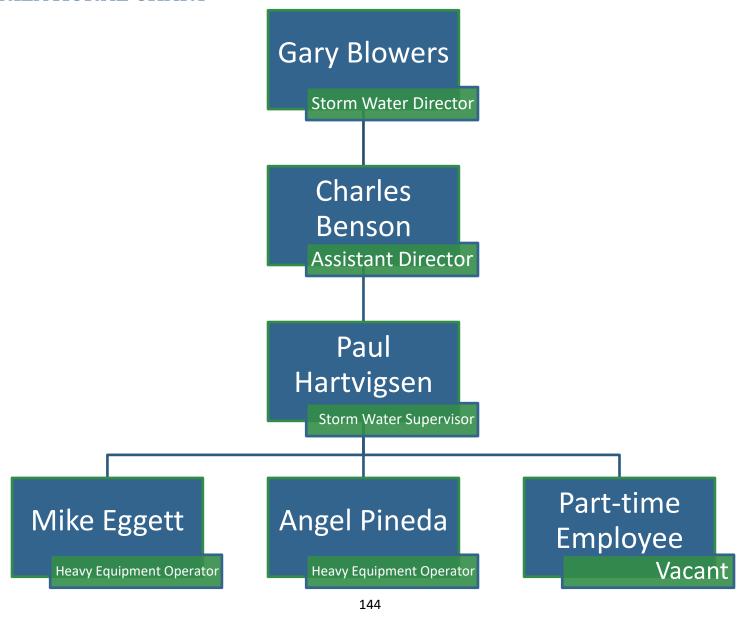

| 0           | 0           | 0         |          | 0           | 0           |             | 0           | 0         | 39 |
| 40 | TOTAL OPERATING TRAN         | SFERS IN (OUT)                      | 0           | 0           | 0           | 44,849    | 0        | 44,849      | (89,697)    | 0           | (101,130)   | (11,433)  | 40 |
| 41 |                              |                                     |             |             |             |           |          |             |             |             |             |           | 41 |
| 42 | NET EARNINGS (LOSS)          |                                     | (219,157)   | 347,774     | 339,082     | (86,779)  | 256,306  | 169,527     | 1           | 0           | 0           | (1)       | 42 |

# **ORGANIZATIONAL CHART**



# **WATER**

## **OVERVIEW**

The mission of the Bountiful Water Department is to provide the customers of Bountiful City with reliable, safe, and high quality drinking water at the most economical price possible. Culinary water service is provided to 10,945 homes and businesses and all applicable records are maintained. Department staff members perform the necessary sampling and reporting to comply with all EPA, State and local Health Department regulations. Staff members update and reserve water rights, maintain and operate 8 wells, 12 booster stations (39 pumps and motors), 14 reservoirs, and 1 water treatment plant. Replacement of main lines, service lines and other water system components are also accomplished by Department staff members along with repair of main line and service li