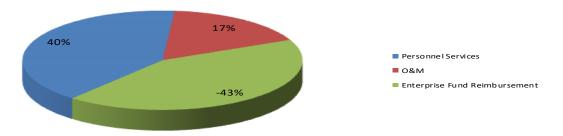

rom staff changes within the Department and new hiring. These changes also reflect the associated State Retirement, FICA, medical insurance premium and workers' compensation premium accounts shown in the budget.

#### **Operations and Maintenance**

#### Acct# 429200, 429300, 429300

The operation and maintenance category increased overall by 1.2% (\$1,969) due to allocated computer hardware replacement and software costs.

The operating budget for the Treasury Department is reduced by an intra-city reimbursement for services provided to the Enterprise Funds of the City. This presentation is made to comply with financial reporting requirements prescribed by the Utah State Auditor's Office and the Governmental Accounting Standards Board (GASB).

# **BUDGET GRAPHS**

FY2018 Treasury Budget







|                                 |                                         |