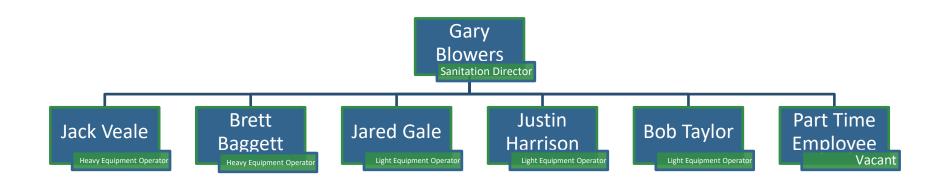

| 0           | 122.052     | 72,664    | 29<br>30 |
| 31       | TOTAL OPERATING TRANS         | ווו (UUI)                               | 0                  | 0           | U           | (36,332) | U         | (36,332)    | (72,664)    | U           | 132,952     | 205,616   | -        |
| 32       | NET EADNINGS (LOSS)           |                                         | 613                | 90.807      | 277 202     | 6 222    | 25 474    | 31,796      | 0           | 0           | 0           | 0         | 31       |
| 33       | NET EARNINGS (LOSS)           |                                         | 013                | 90,807      | 277,303     | 6,322    | 25,474    | 31,/96      | U           | U           | U           | U         | ာ၁       |

# **ORGANIZATIONAL CHART**



# **CEMETERY**

# **OVERVIEW**

The staff at the Bountiful City Cemetery consists of three full time employees, one regular part time employee and two or three seasonal employees. The Department's responsibility is to maintain and care for the grounds of the cemetery, sell burial spaces, maintain records on burial spaces and perform grave openings/closings for funeral services.

Some of our major accomplishments of 2016:

Treated two roads (Spruce and Cottonwood)

Completed expansion of Plat Q and extension of Spruce Street to Main Street, August 2016

Purchased new property (8 acres) for future Cemetery, October 2016

338 Burials at the Cemetery (Previous year – 393)

# **GOALS & PROJECTS**

Our goal is to provide a peaceful, well-maintained and dignified environment for families and fr