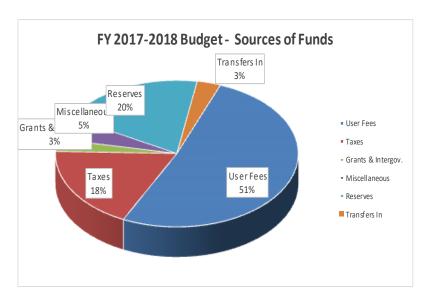

## FY2017-2018 BUDGET SUMMARY

#### **OVERVIEW**

Bountiful City's budget is comprised of 29 departments within 16 funds. General tax supported activities include administration, police, fire, parks and streets. Fee supported activities include recycling, storm water, water, electric power, golf, landfill, sanitation and cemetery. There are also specialized funds to account for activities such as general liability insurance, workers compensation insurance, centralized computer operations and RAP Tax. The summary below and those that follow do not include the Redevelopment Agency which is a separate legal entity. However, the RDA's budgets are included in the final sections of this document for reference.