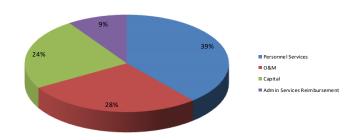

585800- 4484800 Operating Supplies**

Increased \$5,000 in this account is the cost of our Household Hazardous Waste collection program which continues to increase.

# LINE-ITEM HIGHLIGHTS (CONTINUED)

## Acct# 585800- 491150 Admin Services Reimbursement

Increased \$20,940 to reimburse the City for the cost of services it provides to the Sanitation Department Enterprise Fund.

## Acct# 585800-474600 Vehicles

Increase \$180,000 for the purchase a new side load sanitation truck this year in the amount of \$275,000.

## Acct# 588000- 389100 Use of Replacement Reserve

Increase \$132,952 to cover the cost of the replacement sanitation truck. This is part of our scheduled equipment replacement program.

# **BUDGET GRAPHS**

**FY2018 Sanitation Revenues** 



# **FY2018 Sanitation Expenses**



**Budget History** (Less Capital)



# **BUDGET**

| 1      | SANITATION            |                                |             |             |             |         |          |             |             | Amended     |             |          | 1  |
|--------|-----------------------|--------------------------------|-------------|-------------|-------------|---------|----------|-------------|-------------|-------------|-------------|----------|----|
| 2      |                       |                                | Fiscal Year | Fiscal Year | Fiscal Year | 6 Month | 6 Month  | Fiscal Year | Fiscal Year | Fiscal Year | Fiscal Year | Dollar   | 2  |
| 3      | Account Number        | Account Description            | 2014        | 2015        | 2016        | Actual  | Estimate | 2017 Es