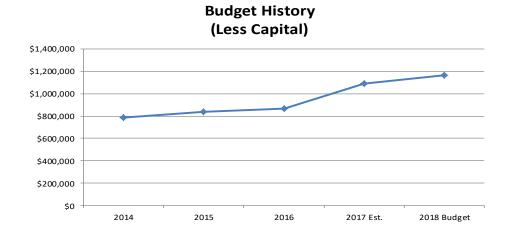

# 575700- 491150 Admin Services Reimbursement

Decreased \$13,554 in the reimbursement to the City for the cost of services it provides to the Landfill Department Enterprise fund.

## Acct# 576000- 369030 Repayment of N/R (Principal)

Increased \$228,555 this is for the repayment of an inter-departmental loan (Principal).

## Acct# 576000- 369040 Interest Earnings N/R

Increased \$61,786 this is for the repayment of an inter-departmental loan (Interest).

## Acct# 575700- 474500 Machinery & Equipment

Increased \$115,000 for the purchase of a replacement water truck for dust control and compost management \$200,000.

## Acct# 575700- 473100 Improvements Other Than Buildings

Increased \$28,000 for new pavement in the Scale House and Recycling areas of the Landfill.

# **BUDGET GRAPHS**





# **BUDGET**

| 1  | LANDFILL              |                                |             |             |             |         |            |             |             | Amended     |             |          | 1  |
|----|-----------------------|--------------------------------|-------------|-------------|-------------|---------|------------|-------------|-------------|-------------|-------------|----------|----|
| 2  |                       |                                | Fiscal Year | Fiscal Year | Fiscal Year | 6 Month | 6 Month    | Fiscal Year | Fiscal Year | Fiscal Year | Fiscal Year | Dollar   | 2  |
| 3  | Account Number        | Account Description            | 2014        | 2015        | 2016        | Actual  | Estimate   | 2017 Est.   | 2017 Budget | 2017 Budget | 2018 Budge