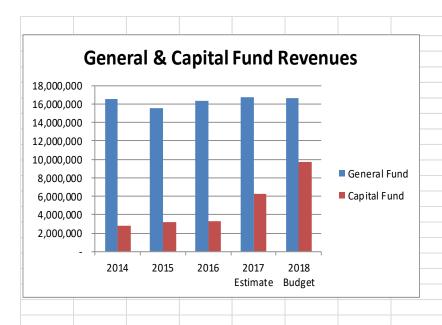

## GENERAL FUND REVENUE SUMMARY

| 1  | GENERAL FUND - REVE    | NUES BY TYPE                   |             |             |             |           |           |             |             | Amended     |             |           | 1  |
|----|------------------------|--------------------------------|-------------|-------------|-------------|-----------|-----------|-------------|-------------|-------------|-------------|-----------|----|
| 2  |                        |                                | Fiscal Year | Fiscal Year | Fiscal Year | 6 Month   | 6 Month   | Fiscal Year | Fiscal Year | Fiscal Year | Fiscal Year | Dollar    | 2  |
| 3  | Account Number         | Account Description            | 2014        | 2015        | 2016        | Actual    | Estimate  | 2017 Est.   | 2017 Budget | 2017 Budget | 2018 Budget | Change    | 3  |
| 4  |                        |                                |             |             |             |           |           |             |             |             |             |           | 4  |
| 5  | TAXES AND FEES-IN-LIEU |                                |             |             |             |           |           |             |             |             |             |           | 5  |
| 6  | 101010 311000          | General Property Taxes         | 2,141,973   | 2,101,607   | 2,175,907   | 1,763,355 | 476,210   | 2,239,565   | 2,178,796   |             | 2,201,330   | 22,534    | 6  |
| 7  | 101010 312000          | Prior Yrs'Taxes-Delnquent      | 91,768      | 68,372      | 92,476      | 12,198    | 53,752    | 65,950      | 70,000      |             | 70,000      | 0         | 7  |
| 8  | 101010 315000          | Fees-In-Lieu Of Prop Tax       | 211,290     | 210,449     | 215,303     | 103,362   | 109,310   | 212,672     | 210,000     |             | 140,000     | (70,000)  | 8  |
| 9  | 101020 313000          | Sales & Use Tax-General        | 3,548,281   | 3,775,494   | 3,986,287   | 1,293,351 | 2,206,649 | 3,500,000   | 3,716,852   |             | 3,699,076   | (17,776)  | 9  |
| 10 | 101020 313010          | Sales & Use Tax-West Btfl      | 178,413     | 187,598     | 173,489     | 69,105    | 130,895   | 200,000     | 200,000     |             | 200,000     | 0         | 10 |
| 11 | 101030 314010          | Utility Tax-Telephone          | 625,120     | 526,172     | 493,633     | 153,870   | 321,130   | 475,000     | 550,000     |             | 500,000     | (50,000)  | 11 |
| 12 | 101030 314020          | Utility Tax-Natural Gas        | 875,472     | 795,765     | 826,246     | 127,158   | 772,842   | 900,000     | 830,000     |             | 830,000     | 0         | 12 |
| 13 | 101030 314030          | Utility Tax-Electricity        | 1,546,758   | 1,472,327   | 1,437,242   | 695,985   | 904,015   | 1,600,000   | 1,545,000   |             | 1,545,000   | 0         | 13 |
| 14 | 101030 314040          | Utility Tax-Cable              | 310,303     | 309,114     | 323,419     | 84,398    | 255,602   | 340,000     | 315,000     |             | 315,000     | 0         | 14 |
| 15 | 101030 341900          | E911 Telephone Revenue         | 587,981     | 578,293     | 583,716     | 191,578   | 388,422   | 580,000     | 575,000     |             | 575,000     | 0         | 15 |
| 16 | 101040 311100          | Property Tax Increment - RDA   | 0           | 8,190       | 115,411     | 0         | 90,000    | 90,000      | 114,000     |             | 90,000      | (24,000)  | 16 |
| 17 | Sub-total              |                                | 10,117,359  | 10,033,381  | 10,423,128  | 4,494,360 | 5,708,827 | 10,203,187  | 10,304,648  | 0           | 10,165,406  | (139,242) | 17 |
| 18 |                        |                                |             |             |             |           |           |             |             |             |             |           | 18 |
| 19 | LICENSES & PERMITS     |                                |             |             |             |           |           |             |             |             |             |           | 19 |
| 20 | 102000 321000          | Business Licenses              | 111,321     | 113,986     | 110,017     | 39,818    | 74,157    | 113,975     | 110,000     |             | 110,000     | 0         | 20 |
| 21 | 102000 322100          | Building Permits               | 402,861     | 332,412     | 327,619     | 377,810   | 116,410   | 494,220     | 250,000     |             | 327,000     | 77,000    | 21 |
| 22 | 102000 322600          | Street Opening Permits         | 154,413     | 192,655     | 100,284     | 30,888    | 57,769    | 88,657      | 140,000     |             | 130,000     | (10,000)  | 22 |
| 23 | 102000 322700          | Sign Permits                   | 0           | 150         | 150         | 0         | 0         | 0           | 0           |             | 0           | 0         | 23 |
| 24 | 102000 341300          | Zoning & Subdivision Fees      | 21,540      | 31,364      | 19,132      | 11,411    | 13,592    | 25,003      | 20,000      |             | 20,000      | 0         | 24 |
| 25 | Sub-total              |                                | 690,135     | 670,567     | 557,202     | 459,927   | 261,928   | 721,855     | 520,000     | 0           | 587,000     | 67,000    | 25 |
| 26 |                        |                                |             |             |             |           |           |             |             |             |             |           | 26 |
| 27 | GRANTS & INTERGOVERN   | MENTAL                         |             |             |             |           |           |             |             |             |             |           | 27 |
| 28 | 103000 334100          | Federal Grants - Miscellaneous | 0           | 22,800      | 23,750      | 5,500     | 6,100     | 11,600      | 20,000      |             | 18,500      | (1,500)   | 28 |
| 29 | 103000 334500          | Federal Bulletprf Vest Grant   | 0           | 0           | 0           | 1,418     | 0         | 1,418       | 0           |             | 1,000       | 1,000     | 29 |
| 30 | 103000 334600          | Federal Byrne/JAG Grant        | 49,859      | 7,453       | 7,050       | 0         | 7,285     | 7,285       | 9,000       |             | 7,100       | (1,900)   | 30 |
| 31 | 103000 335100          | State Grants - Miscellaneous   | 0           | 9,545       | 11,172      | 2,078     | 6,500     | 8,578       | 8,500       |             | 8,500       | 0         | 31 |
| 32 | 103000 335110          | State-DavisMetroNarc.SF/HIDTA  | 0           | 6,267       | 64,318      | 435       | 4,600     | 5,035       | 6,200       |             | 6,200       | 0         | 32 |
| 33 | 103000 335600          | Class 'C' Road Fund Allot      | 1,246,834   | 1,315,351   | 1,305,921   | 576,680   | 893,320   | 1,470,000   | 1,470,000   |             | 1,470,000   | 0         | 33 |
| 34 | 103000 335700          | County Hwy/Transit SIsTx-Contr | 0           | 0           | 144,909     | 183,681   | 376,319   | 560,000     | 560,000     |             | 560,000     | 560,000   | 34 |
| 35 | 103000 335800          | State Liquor Fund Allot        | 36,372      | 38,395      | 36,986      | 39,024    | 0         | 39,024      | 37,000      |             | 37,000      | 0         | 35 |
| 36 | 103000 335900          | State DUI OT Reimbursement     | 0           | 10,194      | 13,204      | 4,251     | 8,996     | 13,247      | 10,000      |             | 13,000      | 3,000     | 36 |
| 37 | Sub-total              |                                | 1,333,065   | 1,410,005   | 1,607,310   | 813,067   | 1,303,120 | 2,116,186   | 2,120,700   | 0           | 2,121,300   | 600       | 37 |

## GENERAL FUND REVENUE SUMMARY

| 1  | GENERAL FUND - REVI      | NUES BY TYPE                   |             |             |             |           |           |             |             | Amended     |             |             | 1 |
|----|--------------------------|--------------------------------|-------------|-------------|-------------|-----------|-----------|-------------|-------------|-------------|-------------|-------------|---|
| 2  |                          |                                | Fiscal Year | Fiscal Year | Fiscal Year | 6 Month   | 6 Month   | Fiscal Year | Fiscal Year | Fiscal Year | Fiscal Year | Dollar      | 1 |
|    | Account Number           | Account Description            | 2014        | 2015        | 2016        | Actual    | Estimate  | 2017 Est.   | 2017 Budget | 2017 Budget | 2018 Budget | Change      | 4 |
| 1  | 0114 D 050 500 050 11050 |                                |             |             |             |           |           |             |             |             |             |             | _ |
| 5  | CHARGES FOR SERVICES     |                                |             |             |             |           |           |             |             |             |             |             | - |
| 6  | 104000 341400            | Traffic School Fees            | 2,800       | 2,800       | 2,050       | 2,950     | 900       | 3,850       | 2,800       |             | 4,500       | 1,700       |   |
| 7  | 104000 342200            | Spec Protective Services       | 8,963       | 9,210       | 7,608       | 4,368     | 3,912     | 8,280       | 9,000       |             | 8,000       | (1,000)     | ÷ |
| 8  | 104000 342300            | School Rsrc Offcr Reimb        | 102,730     | 104,400     | 104,400     | 0         | 108,600   | 108,600     | 104,400     |             | 108,600     | 4,200       |   |
| 9  | 104000 342400            | Dispatch Services              | 275,012     | 280,846     | 283,262     | 141,631   | 141,631   | 283,262     | 283,262     |             | 300,000     | 16,738      |   |
| 10 | 104000 343000            | Streets & Public Improv        | 56,135      | 78,345      | 90,955      | 46,451    | 59,807    | 106,258     | 45,000      |             | 60,000      | 15,000      |   |
| 11 | 104000 343500            | Code Enforcement Restitut      | 0           | 805         | 0           | 0         | 0         | 0           | 3,000       |             | 0           | (3,000)     | ) |
| 12 | 104000 344500            | Maint Of County Grounds        | 1,500       | 1,500       | 0           | 0         | 1,500     | 1,500       | 1,500       |             | 1,500       | 0           |   |
| 13 | 104000 344600            | Rec Dist Acctg & Maint         | 94,670      | 101,492     | 126,186     | 52,039    | 74,548    | 126,587     | 123,245     |             | 128,394     | 5,149       |   |
| 14 | 104000 362030            | Rental - U Of U                | 84,319      | 85,584      | 86,953      | 40,252    | 40,252    | 80,504      | 87,823      |             | 0           | (87,823)    | ) |
| 15 | 104000 362045            | Rental - Park Boweries         | 15,050      | 16,260      | 19,050      | 4,725     | 13,000    | 17,725      | 14,500      |             | 17,000      | 2,500       |   |
| 16 | 104000 362046            | Rent - Telecommun Towers       | 83,330      | 86,273      | 88,984      | 44,330    | 43,670    | 88,000      | 88,000      |             | 100,000     | 12,000      |   |
| 17 | 104000 362060            | Rental - Misc                  | 16,200      | 21,600      | 18,000      | 0         | 0         | 0           | 0           |             | 0           | 0           |   |
| 18 | 104000 369200            | District Court Services        | 128,000     | 128,000     | 128,000     | 32,000    | 96,000    | 128,000     | 128,000     |             | 128,000     | 0           |   |
| 19 | Sub-total                |                                | 868,709     | 917,114     | 955,449     | 368,746   | 583,820   | 952,566     | 890,530     | 0           | 855,994     | (34.536)    | _ |
| 20 |                          |                                |             | ,           |             | ,         | ,         | ,           | ,           |             | ,           | (2 /2 2 2 / | _ |
| 21 | FORFEITURES - DISTRICT C | OURT                           |             |             |             |           |           |             |             |             |             |             | I |
| 22 | 105000 352000            | Fines & Forfeitures            | 143,844     | 150,220     | 151,502     | 50,235    | 86,095    | 136,330     | 150,000     |             | 150,000     | 0           |   |
| 23 | Sub-total                |                                | 143,844     | 150,220     | 151,502     | 50,235    | 86,095    | 136,330     | 150,000     | 0           | 150,000     | 0           | Ī |
| 24 |                          |                                |             |             |             |           |           |             |             |             |             |             |   |
| 25 | MISCELLANEOUS REVENU     | JE                             |             |             |             |           |           |             |             |             |             |             | _ |
| 26 | 106000 369000            | Sundry Revenues                | 50,275      | 31,651      | 81,097      | 13,970    | 21,786    | 35,756      | 40,000      |             | 35,000      | (5,000)     | ) |
| 27 | 106000 369001            | Youth City Council Revenue     | 1,043       | 3,755       | 1,037       | (437)     | 1,000     | 563         | 1,000       |             | 1,000       | 0           |   |
| 28 | 106000 369002            | Community Service Cncl Revenue | 0           | 32,103      | 21,072      | 15,650    | 5,239     | 20,889      | 20,000      |             | 20,000      | 0           |   |
| 29 | 106000 369003            | Communities that Care Revenue  | 0           | 14,175      | 17,000      | 0         | 0         | 0           | 10,000      |             | 0           | (10,000)    | ) |
| 30 | 106000 369020            | Income From Uncollect Accts    | 0           | 339         | 1,076       | 496       | 137       | 633         | 0           |             | 0           | 0           |   |
| 31 | 106000 369300            | Restitution - Misc             | 0           | 10          | 0           | 0         | 0         | 0           | 0           |             | 0           | 0           |   |
| 32 | 106010 361000            | Interest & Investment Earnings | 20,637      | 31,241      | 51,834      | 14,903    | 14,903    | 29,805      | 35,000      |             | 35,000      | 0           |   |
| 33 | 106010 361020            | Utility Finance Charge         | 77,914      | 78,328      | 99,474      | 67,221    | 48,000    | 115,221     | 78,000      |             | 105,000     | 27,000      |   |
| 34 | 106010 361200            | InvestmntUnrealized(Gain)/Loss | 0           | 0           | (8,216)     | 0         | 0         | 0           | 0           |             | 0           | 0           |   |
| 35 | 106020 364000            | Gain on Fixed Asset Sales      | 4,650       | 24,700      | 20,955      | 18.800    | 15,266    | 34,066      | 4,000       |             | 20.000      | 16,000      |   |
| 36 | Sub-total                | Sam Sallinear roset suites     | 154,519     | 216,301     | 285,329     | 130,603   | 106,330   | 236,933     | 188,000     | 0           | 216,000     | 28,000      | _ |
| 37 |                          |                                |             |             | ,           |           |           |             |             | Ť           |             |             | - |
| 38 | CONTRIBUTIONS & SURPI    | .US REVENUE                    |             |             |             |           |           |             |             |             |             |             | _ |
| 39 | 108000 381020            | Trnsfr from Admin Services     | 809,519     | 0           | 0           | 0         | 0         | 0           | 0           |             | 0           | 0           | 1 |
| 40 | 108010 383053            | Transfer From Light & Power    | 2,395,588   | 2,164,845   | 2,356,958   | 1,259,495 | 1,072,201 | 2,331,696   | 2,456,000   |             | 2,490,000   | 34,000      |   |
| 41 | Sub-total                |                                | 3,205,107   | 2,164,845   | 2,356,958   | 1,259,495 | 1,072,201 | 2,331,696   | 2,456,000   | 0           | 2,490,000   | 34,000      | _ |
| 12 |                          |                                |             |             |             |           |           |             |             |             |             |             | _ |
| 43 | TOTAL GENERAL FUND RI    | EVENUE                         | 16,512,738  | 15,562,433  | 16,336,878  | 7,576,433 | 9,122,321 | 16,698,753  | 16,629,878  | 0           | 16,585,700  | (44,178)    | ) |

## GENERAL FUND EXPENDITURE SUMMARY

| 1  | GENERAL   | FUND EXPEN   | IDITURES                        |             |             |             |           |           |             |             | Amended     |             |           | 1  |
|----|-----------|--------------|---------------------------------|-------------|-------------|-------------|-----------|-----------|-------------|-------------|-------------|-------------|-----------|----|
| 2  |           |              |                                 | Fiscal Year | Fiscal Year | Fiscal Year | 6 Month   | 6 Month   | Fiscal Year | Fiscal Year | Fiscal Year | Fiscal Year | Dollar    | 2  |
| 3  | Accou     | int Number   | Account Description             | 2014        | 2015        | 2016        | Actual    | Estimate  | 2017 Est.   | 2017 Budget | 2017 Budget | 2018 Budget | Change    | 3  |
| 4  |           |              |                                 |             |             |             |           |           |             |             |             |             |           | 4  |
| 6  | 10        | 4110         | Legislative                     | 505,554     | 693,108     | 672,449     | 264,560   | 363,595   | 628,154     | 646,469     | 0           | 806,490     | 160,021   | 6  |
| 7  | 10        | 4120         | Legal                           | 311,510     | 325,281     | 410,556     | 135,652   | 141,176   | 276,829     | 315,936     | 0           | 294,825     | (21,111)  | 7  |
| 8  | 10        | 4130         | Executive                       | 227,973     | 208,570     | 215,418     | 69,918    | 74,894    | 144,814     | 168,967     | 0           | 172,142     | 3,175     | 8  |
| 9  | 10        | 4134         | Human Resources                 | 0           | 116,170     | 116,798     | 62,873    | 64,843    | 127,716     | 133,664     | 0           | 136,428     | 2,764     | 9  |
| 10 | 10        | 4136         | Information Systems             | 461,001     | 434,436     | 440,315     | 192,687   | 184,694   | 377,380     | 400,586     | 0           | 398,358     | (2,228)   | 10 |
| 11 | 10        | 4140         | Finance                         | 730,135     | 450,744     | 408,476     | 187,011   | 180,552   | 367,563     | 403,479     | 0           | 396,648     | (6,831)   | 11 |
| 12 | 10        | 4143         | Treasury                        | 604,706     | 228,465     | 290,909     | 105,570   | 130,837   | 236,407     | 295,694     | 0           | 141,850     | (153,844) | 12 |
| 13 | 10        | 4160         | General Govt. Buildings         | 111,458     | 117,782     | 120,629     | 70,205    | 71,380    | 141,585     | 131,695     | 0           | 116,349     | (15,346)  | 13 |
| 14 | 10        | 4210         | Police                          | 5,349,866   | 5,552,411   | 5,744,417   | 2,587,689 | 3,217,646 | 5,805,335   | 5,961,923   | 0           | 5,952,312   | (9,611)   | 14 |
| 15 | 10        | 4215         | Police - Reserve Officers       | 27,341      | 14,112      | 15,671      | 2,804     | 11,010    | 13,814      | 43,561      | 0           | 10,000      | (33,561)  | 15 |
| 16 | 10        | 4216         | Police - Crossing Guards        | 131,884     | 136,623     | 140,613     | 60,622    | 83,146    | 143,768     | 143,649     | 0           | 147,349     | 3,700     | 16 |
| 17 | 10        | 4217         | Police - School Resource & PROS | 258,935     | 299,996     | 324,901     | 155,600   | 175,427   | 331,027     | 314,723     | 0           | 349,484     | 34,761    | 17 |
| 18 | 10        | 4218         | Police - Liquor Law Enf.        | 38,000      | 49,464      | 46,288      | 13,005    | 44,441    | 57,446      | 51,700      | 0           | 39,024      | (12,676)  | 18 |
| 19 | 10        | 4219         | Police - Enhanced 911           | 520,821     | 564,253     | 620,529     | 264,161   | 330,839   | 595,000     | 595,000     | 0           | 595,000     | 0         | 19 |
| 20 | 10        | 4220         | Fire                            | 1,885,337   | 1,904,868   | 2,056,486   | 1,035,354 | 1,056,061 | 2,091,414   | 2,098,000   | 0           | 1,984,865   | (113,135) | 20 |
| 21 | 10        | 4410         | Streets                         | 2,877,012   | 2,875,138   | 3,054,369   | 1,285,025 | 1,904,042 | 3,189,067   | 3,135,085   | 0           | 3,181,094   | 46,009    | 21 |
| 22 | 10        | 4450         | Engineering                     | 743,760     | 541,269     | 551,389     | 285,540   | 295,120   | 580,659     | 653,211     | 0           | 682,766     | 29,555    | 22 |
| 23 | 10        | 4510         | Parks                           | 747,046     | 781,729     | 808,442     | 436,289   | 483,092   | 919,381     | 914,287     | 0           | 875,401     | (38,886)  | 23 |
| 24 | 10        | 4610         | Planning/Licensing/Code Enf.    | 212,679     | 193,734     | 200,648     | 98,720    | 123,531   | 222,251     | 222,251     | 0           | 305,315     | 83,064    | 24 |
| 25 | TOTAL GEN | ERAL FUND EX | PENDITURES                      | 15,745,018  | 15,488,153  | 16,239,303  | 7,313,285 | 8,936,326 | 16,249,610  | 16,629,880  | 0           | 16,585,700  | (44,180)  | 25 |

## CAPITAL PROJECTS FUND REVENUE SUMMARY

| 1  | CAPITAL   | PROJECTS FUI    | ND - REVENUES BY TYPE          |             |             |             |           |           |             |             | Amended     |             |           | 1  |
|----|-----------|-----------------|--------------------------------|-------------|-------------|-------------|-----------|-----------|-------------|-------------|-------------|-------------|-----------|----|
| 2  |           |                 |                                | Fiscal Year | Fiscal Year | Fiscal Year | 6 Month   | 6 Month   | Fiscal Year | Fiscal Year | Fiscal Year | Fiscal Year | Dollar    | 2  |
| 3  | Acco      | ount Number     | Account Description            | 2014        | 2015        | 2016        | Actual    | Estimate  | 2017 Est.   | 2017 Budget | 2017 Budget | 2018 Budget | Change    | 3  |
| 4  |           |                 |                                |             |             |             |           |           |             |             |             |             |           | 4  |
| 5  | TAXES AN  | D FEES-IN-LIEU  |                                |             |             |             |           |           |             |             |             |             |           | 5  |
| 6  | 451020    | 313000          | Sales & Use Tax-General        | 2,620,063   | 2,709,425   | 2,947,518   | 1,040,717 | 2,159,283 | 3,200,000   | 2,990,830   |             | 3,654,675   | 663,845   | 6  |
| 7  | Sub-total |                 |                                | 2,620,063   | 2,709,425   | 2,947,518   | 1,040,717 | 2,159,283 | 3,200,000   | 2,990,830   | 0           | 3,654,675   | 663,845   | 7  |
| 8  |           |                 |                                |             |             |             |           |           |             |             |             |             |           | 8  |
| 9  | MISCELLA  | NEOUS REVENU    | E                              |             |             |             |           |           |             |             |             |             |           | 9  |
| 10 | 456000    | 369030          | Repayment Of N/R (Princ)       | 0           | 10,689      | 8,395       | 4,296     | 4,361     | 8,657       | 8,657       |             | 8,920       | 263       | 10 |
| 11 | 456010    | 361000          | Interest & Investment Earnings | 227,116     | 241,180     | 340,400     | 132,377   | 176,004   | 308,381     | 250,000     |             | 250,000     | 0         | 11 |
| 12 | 456010    | 361200          | InvestmntUnrealized(Gain)/Loss | 0           | 0           | (49,096)    | 0         | 0         | 0           | 0           |             | 0           | 0         | 12 |
| 13 | 456010    | 369040          | Interest Earnings - N/R        | 0           | 311         | 3,605       | 1,704     | 1,638     | 3,342       | 3,343       |             | 3,079       | (264)     | 13 |
| 14 | Sub-total |                 |                                | 227,116     | 252,180     | 303,304     | 138,377   | 182,003   | 320,380     | 262,000     | 0           | 261,999     | (1)       | 14 |
| 15 |           |                 |                                |             |             |             |           |           |             |             |             |             |           | 15 |
| 16 | CONTRIBL  | JTIONS & SURPL  | US REVENUE                     |             |             |             |           |           |             |             |             |             |           | 16 |
| 17 | 458000    | 389000          | Use Of Fund Balance            | 0           | 0           | 0           | 0         | 0         | 0           | 2,719,340   | 6,737,340   | 5,283,671   | 2,564,331 | 17 |
| 18 | 458010    | 381000          | Trnsfr From Other Funds        | 0           | 209,000     | 0           | 2,365,000 | 0         | 2,365,000   | 0           |             | 0           | 0         | 18 |
| 19 | 458010    | 381010          | Transfer From General Fund     | 0           | 26,623      | 0           | 0         | 0         | 0           | 0           |             | 0           | 0         | 19 |
| 20 | 458010    | 381083          | Transfer From RAP Tax Fund 83  | 0           | 0           | 0           | 0         | 401,390   | 401,390     | 0           |             | 474,855     | 474,855   | 20 |
| 21 | Sub-total |                 |                                | 0           | 235,623     | 0           | 2,365,000 | 401,390   | 2,766,390   | 2,719,340   | 6,737,340   | 5,758,526   | 3,039,186 | 21 |
| 22 |           |                 |                                |             |             |             |           |           |             |             |             |             |           | 22 |
| 23 | TOTAL CA  | PITAL PROJ. FUN | ID REV.                        | 2,847,179   | 3,197,228   | 3,250,822   | 3,544,094 | 2,742,676 | 6,286,770   | 5,972,170   | 6,737,340   | 9,675,200   | 3,703,030 | 23 |

# CAPITAL PROJECTS FUND EXPENDITURE SUMMARY

| 1  | CAPITAL P | ROJECTS FU    | ND EXPENDITURES                 |             |             |             |            |           |             |             | Amended     |             |             | 1 |
|----|-----------|---------------|---------------------------------|-------------|-------------|-------------|------------|-----------|-------------|-------------|-------------|-------------|-------------|---|
| 2  |           |               |                                 | Fiscal Year | Fiscal Year | Fiscal Year | 6 Month    | 6 Month   | Fiscal Year | Fiscal Year | Fiscal Year | Fiscal Year | Dollar      | 2 |
| 3  | Accou     | unt Number    | Account Description             | 2014        | 2015        | 2016        | Actual     | Estimate  | 2017 Est.   | 2017 Budget | 2017 Budget | 2018 Budget | Change      | 3 |
| 4  |           |               |                                 |             |             |             |            |           |             |             |             |             |             | 4 |
| 5  |           |               |                                 |             |             |             |            |           |             |             |             |             |             | 5 |
| 6  | 45        | 4110          | Legislative                     | 2,342,941   | 475,517     | 46,386      | 4,036,343  | 0         | 4,036,343   | 950,000     | 4,000,000   | 6,675,000   | 5,725,000   |   |
| 7  | 45        | 4120          | Legal                           | 0           | 0           | 0           | 0          | 0         | 0           | 0           | 0           | 0           | 0           |   |
| 8  | 45        | 4130          | Executive                       | 0           | 0           | 0           | 3,694      | 0         | 3,694       | 0           | 0           | 0           | 0           |   |
| 9  | 45        | 4134          | Human Resources                 | 0           | 0           | 0           | 0          | 0         | 0           | 0           | 0           | 0           | 0           | 9 |
| 10 | 45        | 4136          | Information Systems Mgmt        | 284,347     | 107,687     | 67,410      | 21,757     | 33,000    | 54,757      | 55,000      | 0           | 40,000      | (15,000)    | 1 |
| 11 | 45        | 4140          | Finance                         | 0           | 20,228      | 19,059      | 8,813      | 8,744     | 17,556      | 0           | 18,000      | 17,640      | 17,640      | 1 |
| 12 | 45        | 4143          | Treasury                        | 0           | 0           | 0           | 0          | 0         | 0           | 0           | 0           | 0           | 0           | 1 |
| 13 | 45        | 4160          | General Govt. Buildings         | 0           | 0           | 34,200      | 0          | 0         | 0           | 25,000      | 0           | 0           | (25,000)    | 1 |
| 14 | 45        | 4210          | Police                          | 218,427     | 390,101     | 334,560     | 77,588     | 0         | 77,588      | 532,000     | 0           | 443,000     | (89,000)    | 1 |
| 15 | 45        | 4215          | Police Reserves                 | 0           | 0           | 0           | 0          | 0         | 0           | 0           | 0           | 0           | 0           | 1 |
| 16 | 45        | 4217          | Police - School Resource & PROS | 0           | 0           | 0           | 0          | 0         | 0           | 0           | 0           | 0           | 0           | 1 |
| 17 | 45        | 4219          | Police - Enhanced 911           | 0           | 0           | 0           | 0          | 0         | 0           | 0           | 0           | 0           | 0           | 1 |
| 18 | 45        | 4220          | Fire                            | 0           | 0           | 0           | 0          | 0         | 0           | 0           | 0           | 0           | 0           | 1 |
| 19 | 45        | 4410          | Streets                         | 1,263,306   | 2,708,128   | 1,656,232   | 652,782    | 657,271   | 1,310,053   | 1,561,560   | 0           | 1,499,560   | (62,000)    | 1 |
| 20 | 45        | 4450          | Engineering                     | 0           | 0           | 0           | 0          | 0         | 0           | 0           | 0           | 0           | 0           | 2 |
| 21 | 45        | 4510          | Parks                           | 240,737     | 245,216     | 249,958     | 1,895,832  | 50,000    | 1,945,832   | 3,250,000   | 0           | 1,000,000   | (2,250,000) | 2 |
| 22 | 45        | 4610          | Planning/Licensing/Code Enf.    | 0           | 8,953       | 0           | 0          | 0         | 0           | 0           | 0           | 0           | 0           | 2 |
| 23 | TOTAL CAP | ITAL PROJECTS | FUND EXPENDITURES               | 4,349,758   | 3,955,830   | 2,407,805   | 6,696,809  | 749,015   | 7,445,823   | 6,373,560   | 4,018,000   | 9,675,200   | 3,301,640   | 2 |
| 24 |           |               |                                 |             |             |             |            |           |             |             |             |             |             | 2 |
| 25 | RECAP     |               |                                 |             |             |             |            |           |             |             |             |             |             | 2 |
| 26 | 10        |               | Total General Fund              | 15,745,018  | 15,488,153  | 16,239,303  | 7,313,285  | 8,936,326 | 16,249,610  | 16,629,880  | 0           | 16,585,700  | (44,180)    |   |
| 27 | 45        |               | Total Capital Projects Fund     | 4,349,758   | 3,955,830   | 2,407,805   | 6,696,809  | 749,015   | 7,445,823   | 6,373,560   | 4,018,000   | 9,675,200   | 3,301,640   | 2 |
| 28 | TOTAL GEN | ERAL & CAPIT  | AL                              | 20,094,776  | 19,443,983  | 18,647,108  | 14,010,094 | 9,685,341 | 23,695,433  | 23,003,440  | 4,018,000   | 26,260,900  | 3,257,460   | 2 |