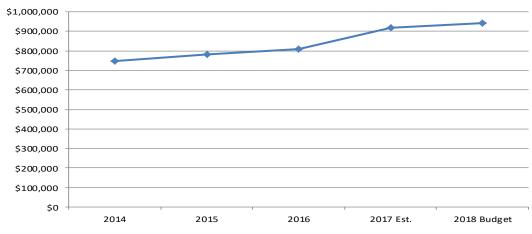

uter and software maintenance as per IT Department estimates.

## **Capital Equipment and Improvements:**

## Acct# 454510-473100 - Improvements other than Buildings

Creekside Park construction started in July of 2016. Of the \$3,175,000 budgeted through Rap Tax funds. \$1,861,968 has been used to pay for the current improvements. Considering unforeseen issues with the general contractor, extended construction time, and unknown costs associated with new bids from general and sub-contractors, it is anticipated that and additional \$1,000,000.00 will be needed to complete the project. Total decrease between budget years is \$2,175,000.

## Acct# 454510-474500 - Machinery and Equipment

No requests are being made.

# **BUDGET GRAPHS**

FY2018 Parks Budget



# Budget History (Less Capital)



# **BUDGET**

| 1        | DARKE                                 | 1                                                  |                    |                    |                    |                      |                   | İ                    | 1                                                |                        |                      |             | 1        |
|----------|---------------------------------------|----------------------------------------------------|--------------------|--------------------|--------------------|----------------------|-------------------|----------------------|--------------------------------------------------|------------------------|----------------------|-------------|----------|
| 2        | PARKS                                 |