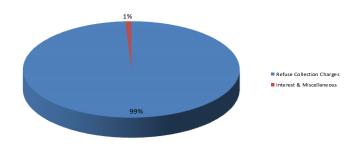

nt Account servicing.

#### **Acct# 585800- 4484800 Operating Supplies**

Increased \$5,000 in this account is the cost of our Household Hazardous Waste collection program which continues to increase.

# LINE-ITEM HIGHLIGHTS (CONTINUED)

## Acct# 585800- 491150 Admin Services Reimbursement

Increased \$20,940 to reimburse the City for the cost of services it provides to the Sanitation Department Enterprise Fund.

## Acct# 585800-474600 Vehicles

Increase \$180,000 for the purchase a new side load sanitation truck this year in the amount of \$275,000.

## Acct# 588000- 389100 Use of Replacement Reserve

Increase \$132,952 to cover the cost of the replacement sanitation truck. This is part of our scheduled equipment replacement program.

# **BUDGET GRAPHS**

**FY2018 Sanitation Revenues** 



# **FY2018 Sanitation Expenses**



**Budget History** (Less Capital)



# **BUDGET**

| 1      | SANITATION            |                                |             |             |             |         |          |             |             | Amended     |             |          | 1  |
|--------|-----------------------|--------------------------------|-------------|-------------|-------------|---------|----------|-------------|-------------|-------------|-------------|----------|----|
| 2      |                       |                                | Fiscal Year | Fiscal Year | Fiscal Year | 6 Month | 6 Month  | Fiscal Year | Fiscal Year | Fiscal Year | Fiscal Year | Dollar   | 2  |
| 3      | Account Number        | Account Description            | 2014        | 2015        | 2016