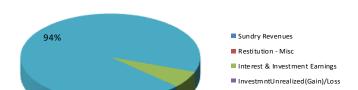

## GENERAL FUND REVENUE SUMMARY

| 1  | GENERAL FUND - REVI      | NUES BY TYPE                   |             |             |             |           |           |             |             | Amended     |             |             | 1 |
|----|--------------------------|--------------------------------|-------------|-------------|-------------|-----------|-----------|-------------|-------------|-------------|-------------|-------------|---|
| 2  |                          |                                | Fiscal Year | Fiscal Year | Fiscal Year | 6 Month   | 6 Month   | Fiscal Year | Fiscal Year | Fiscal Year | Fiscal Year | Dollar      | 1 |
|    | Account Number           | Account Description            | 2014        | 2015        | 2016        | Actual    | Estimate  | 2017 Est.   | 2017 Budget | 2017 Budget | 2018 Budget | Change      | 4 |
| 1  | 0114 D 050 500 050 11050 |                                |             |             |             |           |           |             |             |             |             |             | _ |
| 5  | CHARGES FOR SERVICES     |                                |             |             |             |           |           |             |             |             |             |             | - |
| 6  | 104000 341400            | Traffic School Fees            | 2,800       | 2,800       | 2,050       | 2,950     | 900       | 3,850       | 2,800       |             | 4,500       | 1,700       |   |
| 7  | 104000 342200            | Spec Protective Services       | 8,963       | 9,210       | 7,608       | 4,368     | 3,912     | 8,280       | 9,000       |             | 8,000       | (1,000)     | ÷ |
| 8  | 104000 342300            | School Rsrc Offcr Reimb        | 102,730     | 104,400     | 104,400     | 0         | 108,600   | 108,600     | 104,400     |             | 108,600     | 4,200       |   |
| 9  | 104000 342400            | Dispatch Services              | 275,012     | 280,846     | 283,262     | 141,631   | 141,631   | 283,262     | 283,262     |             | 300,000     | 16,738      |   |
| 10 | 104000 343000            | Streets & Public Improv        | 56,135      | 78,345      | 90,955      | 46,451    | 59,807    | 106,258     | 45,000      |             | 60,000      | 15,000      |   |
| 11 | 104000 343500            | Code Enforcement Restitut      | 0           | 805         | 0           | 0         | 0         | 0           | 3,000       |             | 0           | (3,000)     | ) |
| 12 | 104000 344500            | Maint Of County Grounds        | 1,500       | 1,500       | 0           | 0         | 1,500     | 1,500       | 1,500       |             | 1,500       | 0           |   |
| 13 | 104000 344600            | Rec Dist Acctg & Maint         | 94,670      | 101,492     | 126,186     | 52,039    | 74,548    | 126,587     | 123,245     |             | 128,394     | 5,149       |   |
| 14 | 104000 362030            | Rental - U Of U                | 84,319      | 85,584      | 86,953      | 40,252    | 40,252    | 80,504      | 87,823      |             | 0           | (87,823)    | ) |
| 15 | 104000 362045            | Rental - Park Boweries         | 15,050      | 16,260      | 19,050      | 4,725     | 13,000    | 17,725      | 14,500      |             | 17,000      | 2,500       |   |
| 16 | 104000 362046            | Rent - Telecommun Towers       | 83,330      | 86,273      | 88,984      | 44,330    | 43,670    | 88,000      | 88,000      |             | 100,000     | 12,000      |   |
| 17 | 104000 362060            | Rental - Misc                  | 16,200      | 21,600      | 18,000      | 0         | 0         | 0           | 0           |             | 0           | 0           |   |
| 18 | 104000 369200            | District Court Services        | 128,000     | 128,000     | 128,000     | 32,000    | 96,000    | 128,000     | 128,000     |             | 128,000     | 0           |   |
| 19 | Sub-total                |                                | 868,709     | 917,114     | 955,449     | 368,746   | 583,820   | 952,566     | 890,530     | 0           | 855,994     | (34.536)    | _ |
| 20 |                          |                                |             | ,           |             | ,         | ,         | ,           | ,           |             | ,           | (2 /2 2 2 / | _ |
| 21 | FORFEITURES - DISTRICT C | OURT                           |             |             |             |           |           |             |             |             |             |             | I |
| 22 | 105000 352000            | Fines & Forfeitures            | 143,844     | 150,220     | 151,502     | 50,235    | 86,095    | 136,330     | 150,000     |             | 150,000     | 0           |   |
| 23 | Sub-total                |                                | 143,844     | 150,220     | 151,502     | 50,235    | 86,095    | 136,330     | 150,000     | 0           | 150,000     | 0           | Ī |
| 24 |                          |                                |             |             |             |           |           |             |             |             |             |             |   |
| 25 | MISCELLANEOUS REVENU     | JE                             |             |             |             |           |           |             |             |             |             |             | _ |
| 26 | 106000 369000            | Sundry Revenues                | 50,275      | 31,651      | 81,097      | 13,970    | 21,786    | 35,756      | 40,000      |             | 35,000      | (5,000)     | ) |
| 27 | 106000 369001            | Youth City Council Revenue     | 1,043       | 3,755       | 1,037       | (437)     | 1,000     | 563         | 1,000       |             | 1,000       | 0           |   |
| 28 | 106000 369002            | Community Service Cncl Revenue | 0           | 32,103      | 21,072      | 15,650    | 5,239     | 20,889      | 20,000      |             | 20,000      | 0           |   |
| 29 | 106000 369003            | Communities that Care Revenue  | 0           | 14,175      | 17,000      | 0         | 0         | 0           | 10,000      |             | 0           | (10,000)    | ) |
| 30 | 106000 369020            | Income From Uncollect Accts    | 0           | 339         | 1,076       | 496       | 137       | 633         | 0           |             | 0           | 0           |   |
| 31 | 106000 369300            | Restitution - Misc             | 0           | 10          | 0           | 0         | 0         | 0           | 0           |             | 0           | 0           |   |
| 32 | 106010 361000            | Interest & Investment Earnings | 20,637      | 31,241      | 51,834      | 14,903    | 14,903    | 29,805      | 35,000      |             | 35,000      | 0           |   |
| 33 | 106010 361020            | Utility Finance Charge         | 77,914      | 78,328      | 99,474      | 67,221    | 48,000    | 115,221     | 78,000      |             | 105,000     | 27,000      |   |
| 34 | 106010 361200            | InvestmntUnrealized(Gain)/Loss | 0           | 0           | (8,216)     | 0         | 0         | 0           | 0           |             | 0           | 0           |   |
| 35 | 106020 364000            | Gain on Fixed Asset Sales      | 4,650       | 24,700      | 20,955      | 18.800    | 15,266    | 34,066      | 4,000       |             | 20.000      | 16,000      |   |
| 36 | Sub-total                | Sam Sallinear roset suites     | 154,519     | 216,301     | 285,329     | 130,603   | 106,330   | 236,933     | 188,000     | 0           | 216,000     | 28,000      | _ |
| 37 |                          |                                |             |             | ,           |           |           |             |             | Ť           |             |             | - |
| 38 | CONTRIBUTIONS & SURPI    | .US REVENUE                    |             |             |             |           |           |             |             |             |             |             | _ |
| 39 | 108000 381020            | Trnsfr from Admin Services     | 809,519     | 0           | 0           | 0         | 0         | 0           | 0           |             | 0           | 0           | 1 |
| 40 | 108010 383053            | Transfer From Light & Power    | 2,395,588   | 2,164,845   | 2,356,958   | 1,259,495 | 1,072,201 | 2,331,696   | 2,456,000   |             | 2,490,000   | 34,000      |   |
| 41 | Sub-total                |                                | 3,205,107   | 2,164,845   | 2,356,958   | 1,259,495 | 1,072,201 | 2,331,696   | 2,456,000   | 0           | 2,490,000   | 34,000      | _ |
| 12 |                          |                                |             |             |             |           |           |             |             |             |             |             | _ |
| 43 | TOTAL GENERAL FUND RI    | EVENUE                         | 16,512,738  | 15,562,433  | 16,336,878  | 7,576,433 | 9,122,321 | 16,698,753  | 16,629,878  | 0           | 16,585,700  | (44,178)    | ) |