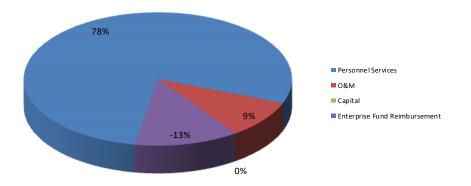

ships

Increased slightly to cover increases in Professional Society memberships

#### Acct# 104450 - 423000 - Travel and Training

Down slightly because some of our required training only occurs every other year.

#### Acct# 104450 - 448000 - Operating Supplies

This account is to be used for the bi-annual purchase of updated aerial photo from Davis County, survey data collection software, plan checking management software and small office equipment.

## Acct# 104450 - 453100 - Interest Expense

Decreased slightly from previous year due to changes in the volume of work using performance bond money and not as many bonds will be released this coming year. Also, many of the oldest bonds, with the most accumulated interest have been completed.

# **BUDGET GRAPHS**

FY2018 Engineering Budget



# Budget History (Less Capital)



# **BUDGET**

| 1        | ENGINEERING            |                                     |             |             |             |           |          |             |             | Amended     |             |          | 1  |
|----------|------------------------|-------------------------------------|-------------|-------------|-------------|-----------|----------|-------------|-------------|-------------|-------------|----------|----|
| 2        |                        |                                     | Fiscal Year | Fiscal Year | Fiscal Year | 6 Month   | 6 Month  | Fiscal Year | Fiscal Year | Fiscal Year | Fiscal Year | Dollar   | 2  |
| 3        | Account Number         | Account Description                 | 2014        | 2015        | 2016