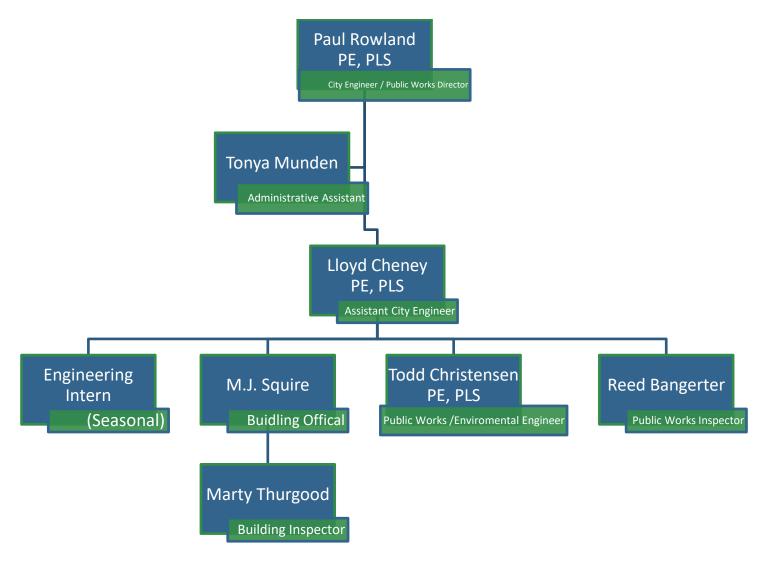

| _           |             |           |          |             |             |             |             | •        | 45 |
| 46       | 104450                 | Engineering - General Fund          | 743,760     | 541,269     | 551,389     | 285,540   | 295,120  | 580,659     | 653,211     | 0           | 682,766     | 29,555   | 46 |
| 47       | 454450                 | Engineering - Capital Projects Fund | 0           | 0           | 0           | 0         | 0        | 0           | 0           | 0           | 0           | 0        | 47 |
| 48       | TOTAL ENGINEER GENERA  | AL & CAPITAL                        | 743,760     | 541,269     | 551,389     | 285,540   | 295,120  | 580,659     | 653,211     | 0           | 682,766     | 29,555   | 48 |

# **ORGANIZATIONAL CHART**



# **PARKS**

## **OVERVIEW**

Currently, Bountiful City Parks Department has six full time staff and hires 18-20 seasonal staff during the summer months. The Department is responsible for maintaining the City's Parks (110 acres), selected Streetscapes (4.5 acres), Facility Landscapes (16 acres), Trailheads (2; Summerwood/Sessions), Open Space (6 acres), and Detention Basins (1 acre). A total of two greenhouses are maintained to propagate and grow over 53,000 flowers which include 72 different species. Staff members plant and maintain 176 flower beds throughout the City. We assist in the scheduling, planning and operation of 17 City sponsored events including Bountiful Youth Council Easter egg hunt, Halloween Pumpkin Patch Bash and Main Street Dance, Chalk Art, Rotary Car Show, Concerts i