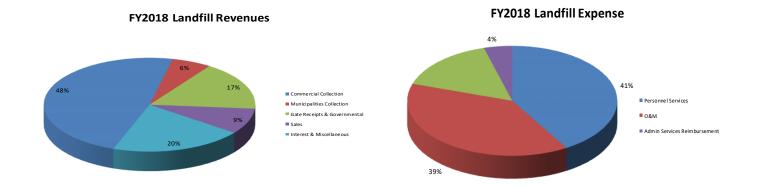

ct# 575700- 491150 Admin Services Reimbursement

Decreased \$13,554 in the reimbursement to the City for the cost of services it provides to the Landfill Department Enterprise fund.

## Acct# 576000- 369030 Repayment of N/R (Principal)

Increased \$228,555 this is for the repayment of an inter-departmental loan (Principal).

## Acct# 576000- 369040 Interest Earnings N/R

Increased \$61,786 this is for the repayment of an inter-departmental loan (Interest).

## Acct# 575700- 474500 Machinery & Equipment

Increased \$115,000 for the purchase of a replacement water truck for dust control and compost management \$200,000.

## Acct# 575700- 473100 Improvements Other Than Buildings

Increased \$28,000 for new pavement in the Scale House and Recycling areas of the Landfill.

# **BUDGET GRAPHS**





# **BUDGET**

| 1  | LANDFILL              |                                |             |             |             |         |            |             |             | Amended     |             |          | 1  |
|----|-----------------------|--------------------------------|-------------|-------------|-------------|---------|------------|-------------|-------------|-------------|-------------|----------|----|
| 2  |                       |                                | Fiscal Year | Fiscal Year | Fiscal Year | 6 Month | 6 Month    | Fiscal Year | Fiscal Year | Fiscal Year | Fiscal Year | Dollar   | 2  |
| 3  | Account Number        | Account Description            | 2014        | 2015        | 2016        | Actual  | Estimate   | 2017 Est.   | 2017 Budget | 2017 Budget | 2018 Bud