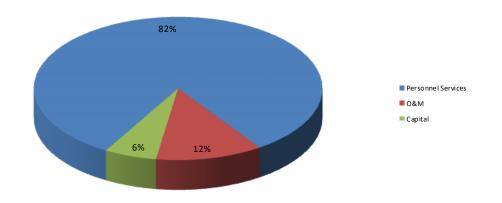

#### **Personnel Services:**

Adjustments were made in the part-time support staffing of the department. Increases between budget years in medical insurance costs were primarily due to anticipated premium increases in line with medical cost inflation and employee group utilization experience.

### **Operations and Maintenance:**

The Election Expense line item increased between years since a municipal election will be held in Fiscal Year 2017-2018. Other adjustments include a reduction in utility costs for the Stoker School property due to plans for demolition of the building and redevelopment of the site for a community plaza. Other changes include a realignment of the budget for the Community Services Council in support of the Concerts in the Park series.

### Capital:

Changes between years in the capital budget stem from a change in plans for the development of the downtown plaza which formerly included construction of a City Hall building where Stoker School is located. The portion of the downtown project dealing with construction of a City Hall was cancelled leaving a downtown plaza as the focus of the development. The budget now includes costs for renovating the existing City Hall.

# **BUDGET GRAPHS**

**FY2018 Legislative Budget** 