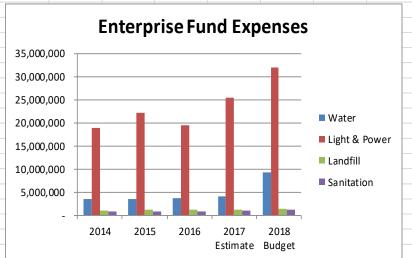

0,635,501     | 28,370,553                       | 36,099,023        | 47,790,058              |
|                |                                  |                   |                         |
| 59,251         | 26,358                           | 26,428            | 22,000                  |
| 552,839        | 511,221                          | 448,707           | 544,655                 |
|                |                                  |                   | 283,670                 |
| 858,406        | 778,612                          | 675,248           | 850,325                 |
| = 1 0 10 1 i c | 48,553,107                       | 65,573,645        | 79,229,296              |
| _              | 246,316<br>858,406<br>54,942,443 | 858,406 778,612   | 858,406 778,612 675,248 |









### **POSITION SUMMARIES**

| Fund  General General General General General General General General General General | 9.5<br>2.6<br>1.3<br>3.0<br>1.6<br>4.0<br>5.0                                                                                                          | 1,040<br>6,448<br>2,704<br>6,240<br>3,328<br>8,320<br>12,480<br>2,080 | Part-Time<br>FTE  0.1 0.0 0.2 0.5 0.0 1.1