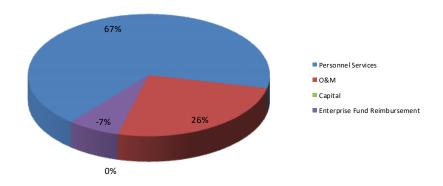

of future land use plans for downtown and the Val Verda area along with changes to City Code and the adoption of an open space zone are projected projects for the Planning Department.

### LINE ITEM HIGHLIGHTS

The actual budget for the Planning Department for Fiscal Year 2016-2017 should come in within the approved budget. The budget for Fiscal Year 2017-2018 includes the creation of an additional full-time planner position to address increases in work load. The position will be a combination of existing part-time positions and will focus on plan review and code enforcement. Increases are reflected for health insurance coverage and anticipated compensation adjustments. There is also \$35,000 added for preparation of a Trails Master Plan.

## **BUDGET GRAPHS**

## FY2018 Planning Budget



# Budget History (Less Capital)



| 1        | Planning, Licensing &   | Code Enforcement                      |             |             |             |         |          |             |             | Amended     |              |          | 1        |
|----------|-------------------------|---------------------------------------|-------------|-------------|-------------|---------|----------|-------------|-------------|-------------|--------------|----------|----------|
| 2        |                         |                                       | Fiscal Year | Fiscal Year | Fiscal Year | 6 Month | 6 Month  | Fiscal Year | Fiscal Year | Fiscal Year | Fiscal Year  | Dollar   | 2        |
| 3        | Account Number          | Account Description                   | 2014        | 2015