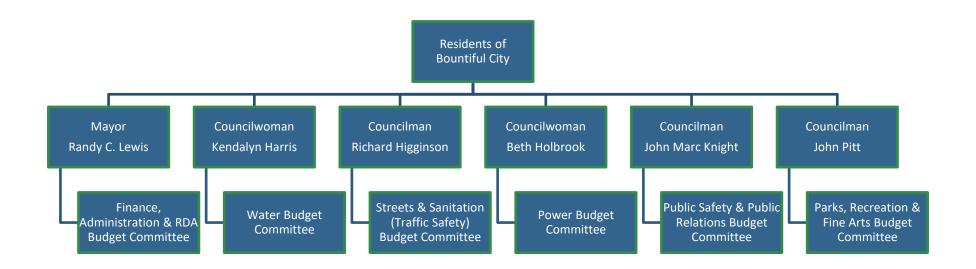

|             |             |           |          |             |             |             |             |           | 14 |
| 15 | 10 4110                  | Legislative - General Fund          | 505,554     | 693,108     | 672,449     | 264,560   | 363,595  | 628,154     | 646,469     | 0           | 806,490     | 160,021   | 15 |
| 16 | 45 4110                  | Legislative - Capital Projects Fund | 2,342,941   | 475,517     | 46,386      | 4,036,343 | 0        | 4,036,343   | 950,000     | 4,000,000   | 6,675,000   | 5,725,000 | 16 |
| 17 | TOTAL LEGIS GEN & CAP    |                                     | 2,848,495   | 1,168,625   | 718,835     | 4,300,903 | 363,595  | 4,664,497   | 1,596,469   | 4,000,000   | 7,481,490   | 5,885,021 | 17 |

### **ORGANIZATIONAL CHART**



# LEGAL

### **OVERVIEW**

The City Attorney is responsible for making sure the City is operating in a lawful manner. He is responsible for the management and control of all the legal business of the City and is the legal advisor to the Mayor, the City Council, the City Manager and all of the Department Heads, officers and Boards of the City. When required, the City Attorney provides written or verbal opinions of law upon any subject in which the City is interested. He represents the interest of the City before courts of law and other legal forums. The City Attorney's office is composed of the City Attorney, the City Prosecutor and two Administrative Assistants.

The City Attorney attends all City Council and Planning Commission meetings. He is responsible for maintaining and updating th