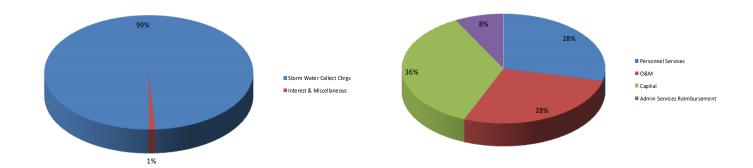

ent

Increased \$59,583 to reimburse the City for the cost of the services it provides to the Storm Water Department Enterprise Fund.

### Acct# 494900- 473106 New Storm Drains >400'

Account increased \$150,000 for below surface storm water structures, outlets, inlets and for new developments. This includes storm drain upgrades for 300 North-100 East to 200 East \$200,000 and 200 North-50 East to 300 East to 100 North \$200,000.

#### Acct# 494900- 474600 Vehicles

A decrease of \$121,000 was made in the vehicle account from last year's budget. This account is for the purchase of a new water truck \$100,000 and one-ton dump bed truck \$39,000 which is part of our scheduled equipment replacement program.

## **BUDGET GRAPHS**

**FY2018 Storm Water Revenues** 

FY2018 Storm Water Expenses







| 1              | STORM WATER                                     |                                                                        |                  |                  |                        |                  |                  |                  |                  | Amended     |                  |               | 1        |
|----------------|-------------------------------------------------|------------------------------------------------------------------------|------------------|------------------|------------------------|------------------|------------------|------------------|------------------|-------------|------------------|---------------|----------|
| 2              |                                                 |