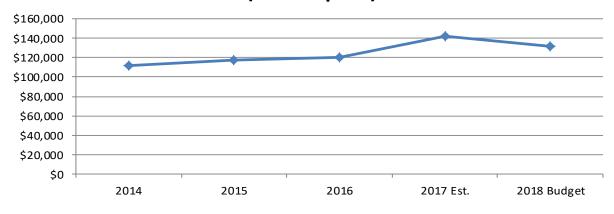

and office areas.

#### Landfill

Refurbish interior of scale house.

## **LINE-ITEM HIGHLIGHTS**

#### **Personnel Services:**

The \$235 decrease is being requested to cover the costs associated with employee merit raises, taxes, medical insurance, retirement and workers' compensation insurance as per Human Resource estimates.

#### **Operations and Maintenance:**

No requests are being made.

#### **Administrative Services Adjustment:**

This \$15,111 decrease is adjusted from new estimates for reimbursing the Building Department for services provided to other City Departments as per Finance Department estimates.

#### **Capital Improvements and Equipment:**

No requests are being made.

# **BUDGET GRAPHS**

**FY2018 Government Buildings Budget** 



**Budget History** (Less Capital)



# **BUDGET**

| 1    | GENERAL GOVERNME                | NT BUILDINGS                         |             |             |             |             |          |              |             | Amended     |             |             | 1  |
|------|---------------------------------|--------------------------------------|-------------|-------------|-------------|-------------|----------|--------------|-------------|-------------|-------------|-------------|----|
| 2    |                                 |                                      | Fiscal Year | Fiscal Year | Fiscal Year | 6 Month     | 6 Month  | Fiscal Year  | Fiscal Year | Fiscal Year | Fiscal Year | Dollar      | 2  |
| 3    | Account Number                  | Account Description                  | 2014        | 2015        |