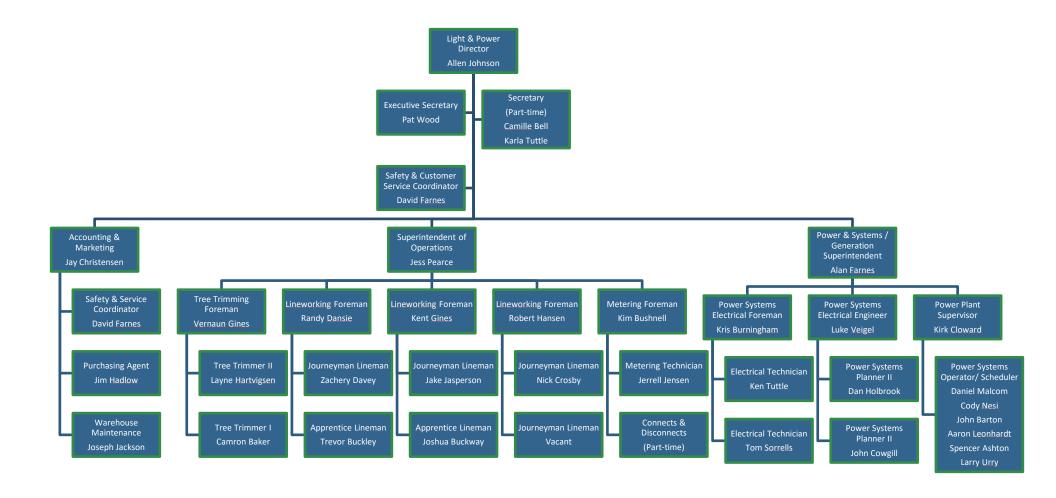

|             | TRANCE   | EERS IN (OUT)                                                | (2.446.500) | (2,185,962) | (2,378,075) | (741,876)   | (851,007)   | (1,592,883) | (308,742)   | 0           | (, -,       | 4,184,999   | 30       |
| 31       | TOTAL OF  | LNATING     | ICVIAIT  | - LIS IN (OOT)                                               | (2,440,300) | (2,103,302) | (4,370,073) | (/41,0/0)   | (031,007)   | (1,332,003) | (300,742)   | 0           | 3,070,237   | 4,104,333   | 31       |
| 21       |           | INGS (LOS   |          |                                                              | 6,054,029   | 2,389,108   | 4,968,939   | 2,243,310   | (1,655,193) | 588,117     | 0           | 0           |             | 0           | 32       |

# **ORGANIZATIONAL CHART**



# **GOLF COURSE**

## **OVERVIEW**

The Bountiful Ridge Golf Course will provide the highest possible level of golf programs and golf facilities at reasonable rates to Bountiful City residents and others. This has been the mission statement since opening in July of 1975. The staff is committed to provide the best possible golf experience at the best rates possible. Bountiful residents, along with area golfers, expect excellent facilities and programs and will pay a fair rate to support them.

Growth in the number of golf facilities has increased the competition for play from the local and area golfers. Since 2000, the over-abundance of golf courses along with a turbulent economy has presented the golf industry with challenging times where rounds of golf have decreased both nationally and