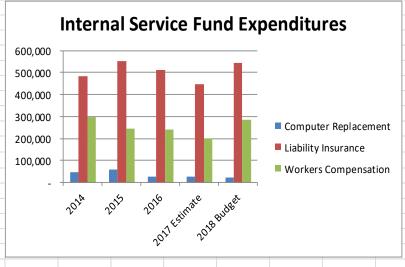

5,501     | 28,370,553                       | 36,099,023        | 47,790,058              |
|                |                                  |                   |                         |
| 59,251         | 26,358                           | 26,428            | 22,000                  |
| 552,839        | 511,221                          | 448,707           | 544,655                 |
|                |                                  |                   | 283,670                 |
| 858,406        | 778,612                          | 675,248           | 850,325                 |
| = 1 0 10 1 i c | 48,553,107                       | 65,573,645        | 79,229,296              |
| _              | 246,316<br>858,406<br>54,942,443 | 858,406 778,612   | 858,406 778,612 675,248 |









### **POSITION SUMMARIES**

| Fund  General General General General General General General General General General | 9.5<br>2.6<br>1.3<br>3.0<br>1.6<br>4.0<br>5.0                                                                                                          | 1,040<br>6,448<br>2,704<br>6,240<br>3,328<br>8,320<br>12,480<br>2,080 | Part-Time<br>FTE  0.1 0.0 0.2 0.5 0.0 1.1