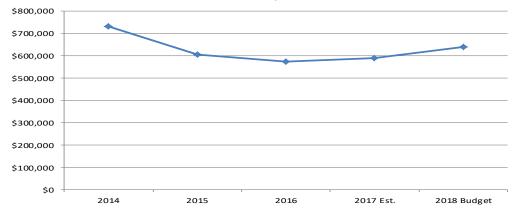

ditures rather than as a charge for service revenue. This account has been set up to offset Finance Department salaries, wages and benefits for time spent on Enterprise Fund operations and reporting.

#### <u>Finance – Capital Projects</u>

#### Acct# 431040-Bank & Investment Account Fees

Beginning in fiscal year 2017 the City broke out bank and investment fees that used to be netted against investment and interest earnings revenue when recorded. Going forward the accounting will show all of the bank and investment fees in their own expense account and all of the investment and interest earnings gross in their own revenue account. This account in fund 45 shows the Capital Project fund's portion of the overall bank and investment fees.

# **BUDGET GRAPHS**

**FY2018 Finance Budget** 







|    | FINANCE       |                    |