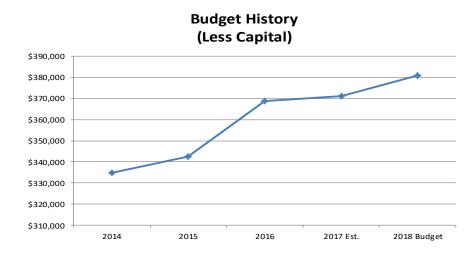

tment staff members of the General Fund. The transfer amounts were recently restudied and revised to ensure their accuracy and adequacy for cost recovery in services provided. These amounts will be periodically restudied and revised for this purpose in future years.

## **Capital Equipment and Improvements:**

## Acct #595900-474500 - Improvements other than Buildings

We are requesting \$10,000 to cover the costs associated with overlaying Aspen Street and \$16,000 to continue our fence replacement project. This is a \$24,000 decrease from FY2016-2017.

# Acct # 595900-474500 - Machinery and Equipment

No equipment requests are being made which results in a decrease between budget years of \$40,000.

# **BUDGET GRAPHS**

**FY2018 Cemetery Revenues** 

2%



**FY2018 Cemetery Expenses** 



# **BUDGET**

| 1        | CEMETERY                       |                                  |             |             |             |         |          |             |             | Amended     |              |         | 1        |
|----------|--------------------------------|----------------------------------|-------------|-------------|-------------|---------|----------|-------------|-------------|-------------|--------------|---------|----------|
| 2        |                                |                                  | Fiscal Year | Fiscal Year | Fiscal Year | 6 Month | 6 Month  | Fiscal Year | Fiscal Year | Fiscal Year | Fiscal Year  | Dollar  | 2        |
| 3        | Account Number                 | Account Description              | 2014        | 2015        | 2016