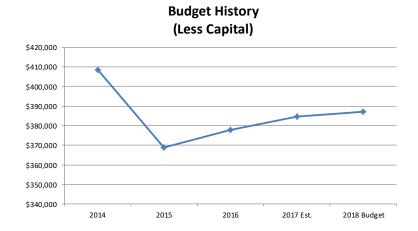

per can under the former service provider.

### **GOALS & PROJECTS**

The goal of the Recycling Program is to continue with residential curbside recycling in a cost efficient manner for City residents.

### **LINE-ITEM HIGHLIGHTS**

### Acct# 487000-377220 Recycling Charges

Increased \$2,904 in this account is for the additional cans requested.

### Acct# 484800-431550 Recycling Collection Service

Increased \$2,688 is due to the monthly increase charged by Ace Disposal to the City. The \$2.49 charge per can has now increased to \$2.55 per can. This increase took place in December 2016.

### Acct# 484800-491150 Administrative Services Reimbursement

Increased \$3,509 to reimburse the City for the cost of the services it provides to the Recycling Enterprise Fund.

## **BUDGET GRAPHS**





| 1  | RECYCLING                 |                                |             |             |             |         |          |             | Ī           | Amended     |             |         | 1        |
|----|---------------------------|--------------------------------|-------------|-------------|-------------|---------|----------|-------------|-------------|-------------|-------------|---------|----------|
| 2  |                           |                                | Fiscal Year | Fiscal Year | Fiscal Year | 6 Month | 6 Month  | Fiscal Year | Fiscal Year | Fiscal Year | Fiscal Year | Dollar  | 2        |
| 3  | Account Number            | Account Description            | 2014        | 2015        | 2016        | Actual  | Estimate | 2017 Est.   | 2017 Budget | 2017 Budget | 2