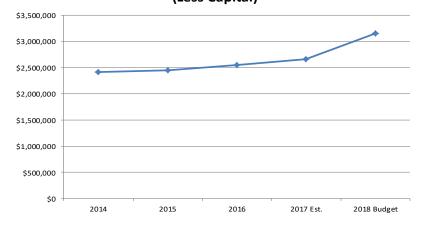

n (\$35,000). We will also be replacing two of the three control panels at our 3100 South booster station with upgraded technology (\$35,000). We will also be purchasing a new air compressor for our shop (\$10,000)

#### 515100-491150 Administrative Services Reimbursement

\$332,661 (up \$67,321). Increased to more closely reflect administrative and labor costs for duties performed by other departments on behalf of the Water Department.

## 515100-474600 Vehicles

We will replace one supervisor pickup truck as scheduled on our 10 year plan. (\$34,000).

## <u>Fees</u>

There are fee change requests for the 2017-2018 fiscal year budget as noted in the fees and charges schedule.

# **BUDGET GRAPHS**

#### **FY2018 Water Revenues**

# FY2018 Water Expenses



# Budget History (Less Capital)



# **BUDGET**

| 2                                      | WATER                                                                                              |                                                                                                                    |                                                 |                                                |                                              |                                                     |                                   |                                              |                                               | Amended     |                                               |                        | 1                          |
|----------------------------------------|----------------------------------