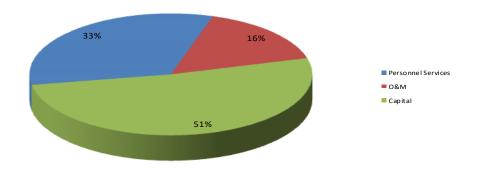

over the costs associated with computer and software maintenance as per IT Department estimates.

## **Capital Equipment and Improvements:**

## Acct# 454510-473100 - Improvements other than Buildings

Creekside Park construction started in July of 2016. Of the \$3,175,000 budgeted through Rap Tax funds. \$1,861,968 has been used to pay for the current improvements. Considering unforeseen issues with the general contractor, extended construction time, and unknown costs associated with new bids from general and sub-contractors, it is anticipated that and additional \$1,000,000.00 will be needed to complete the project. Total decrease between budget years is \$2,175,000.

## Acct# 454510-474500 - Machinery and Equipment

No requests are being made.

# **BUDGET GRAPHS**

FY2018 Parks Budget



# Budget History (Less Capital)



# **BUDGET**

| 1        | DARKE                                 | 1                                                  |                    |                    |                    |                      |                   | İ                    | 1                                                |                        |                      |             | 1        |
|----------|---------------------------------------|----------------------------------------------------|--------------------|--------------------|--------------------|----------------------|-------------------|----------------------|--------------------------------------------------|------------------------|----------------------|-------------|----------|
| 2        | PARKS