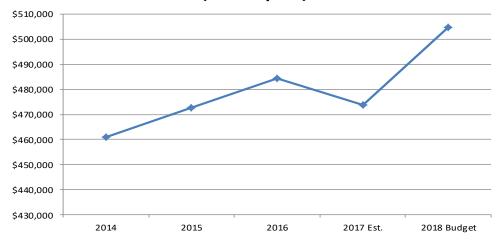

en monitoring the status of this equipment for several years and have planned to replace the unit at the time that a new city hall was built – or renovated. We feel we need to move ahead with this replacement during this next budget year.

Along with the UPS replacement, we would like to replace server and power monitoring equipment. We have antiquated (by computer terms) sensors and notification equipment. Our old equipment can only notify personnel via telephone. New monitoring and notification equipment can alert staff via text messaging, email or phone call based on many system variables: Server failure, power failure, temperature variance, sound level variance, water detection, etc.

# **BUDGET GRAPHS**

### **FY2018 Information Technology Budget**



# Budget History (Less Capital)



| 1 | INFORMATION TECHN               | OLOGY                               |             |                                         |             |          |                                         |                                         |             | Amended     |             |          | 1 |
|---|---------------------------------|-------------------------------------|-------------|-----------------------------------------|-------------|----------|-----------------------------------------|-----------------------------------------|-------------|-------------|-------------|----------|---|
| 2 |                                 |                                     | Fiscal Year | Fiscal Year                             | Fiscal Year | 6 Month  | 6 Month