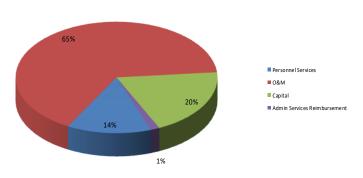

Deposits. It also includes the following maximum allowable power generating system (photovoltaic or other) size limitations:

- For Residential single-phase Customers, the maximum power generating system size is 10 KW.
- For Commercial Customers with single-phase service, the maximum power generating system size is 10 KW, or 75% of their peak metered energy demand, whichever is greater.
- For Commercial Customers with three-phase service, the maximum single-phase power generating system size is 5 KW. For those power generating systems larger than 5 KW, a three-phase inverter is required. The maximum power generating system size is 30 KW, or 75% of their peak metered energy demand, whichever is greater.

# **BUDGET GRAPHS**

FY2018 Light & Power Revenues



# FY2018 Light & Power Expenses







# **BUDGET**

| 1  | LIGHT & P  | POWER          |                                |             |             |             |            |            |             |             | Amended     | I           |          | 1  |
|----|------------|----------------|--------------------------------|-------------|-------------|-------------|------------|------------|-------------|-------------|-------------|-------------|----------|----|
| 2  | LIGITI CIT | OWER           |                                | Fiscal Year | Fiscal Year | Fiscal Year | 6 Month    | 6 Month    | Fiscal Year | Fiscal Year | Fiscal Year | Fiscal Year | Dollar   | 2  |
| 3  | Accou      | unt Number     | Account Description            | 2014        | 2015        | 2016        | Actual     | Estimate   | 2017 Est.