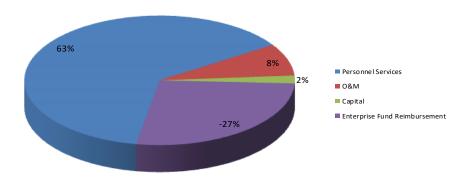

xpenditures rather than as a charge for service revenue. This account has been set up to offset Finance Department salaries, wages and benefits for time spent on Enterprise Fund operations and reporting.

#### <u>Finance – Capital Projects</u>

#### Acct# 431040-Bank & Investment Account Fees

Beginning in fiscal year 2017 the City broke out bank and investment fees that used to be netted against investment and interest earnings revenue when recorded. Going forward the accounting will show all of the bank and investment fees in their own expense account and all of the investment and interest earnings gross in their own revenue account. This account in fund 45 shows the Capital Project fund's portion of the overall bank and investment fees.

# **BUDGET GRAPHS**

**FY2018 Finance Budget** 







|    | FINANCE       |                    |