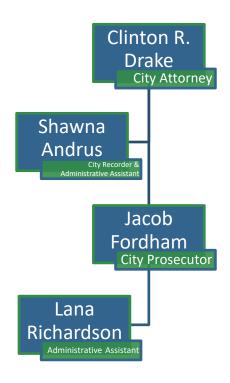

|             | 05          |             | 10      |          |             |             |             | 05:         | ,        | 4   |
| 43 | 104120    |               | Legal - General Fund                 | 311,510     | 325,281     | 410,556     | 135,652 | 141,176  | 276,829     | 315,936     | 0           | 294,825     | (21,111) | -   |
| 44 | 454120    |               | Legal - Capital Projects Fund        | 0           | 0           | 0           | 0       | 0        | 0           | 0           | 0           | 0           | 0        | _   |
| 45 | TOTAL LEG | GAL - GENERAI | L & CAPITAL                          | 311,510     | 325,281     | 410,556     | 135,652 | 141,176  | 276,829     | 315,936     | 0           | 294,825     | (21,111) | 4   |

# **ORGANIZATIONAL CHART**



# **EXECUTIVE**

### **OVERVIEW**

The Executive Department contains the operational plan and budget for the Chief Administrative Officer of the City. The Department is budgeted for the City Manager and one Executive Assistant. The Assistant City Manager, while budgeted within the Finance Department, is also a functional part of the Executive Department for projects and coverage of day-to-day activities as directed. The City Manager is charged by ordinance to implement the policies directed by the City Council through planning, coordinating and directing the management and staff of the City under a collaborative management style. These managers and staff members assist the City Manager by carrying out Council authorized activities within twenty-nine departments or functions that provide