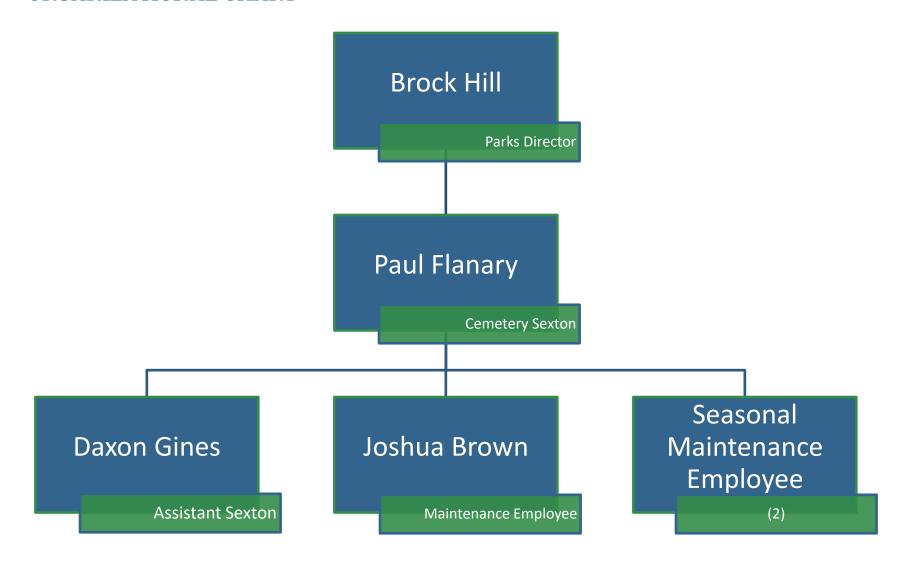

| 0        | 0           | 0           | 900,000     | 0           | 0         | 35 |
| 36 | 595900 491900                 | Trnfr To Unappr Ret Erngs               | 0                  | 0           | 0           | 0         | 0        | 0           | 0           |             | (149,969)   | (149,969) | 36 |
| 37 | TOTAL OPERATING TRANS         | SFERS IN (OUT)                          | 0                  | 0           | 380         | 3,811     | 3,000    | 6,811       | 83,852      | 900,000     | (149,969)   | (233,821) | 37 |
| 38 |                               |                                         |                    |             |             |           |          |             |             |             | _           | 0         | 38 |

# **ORGANIZATIONAL CHART**



# Internal Service Funds

# **COMPUTER REPLACEMENT**

# **OVERVIEW**

The Information Technology Department is responsible for administering the Computer Replacement Fund which is operated day-to-day as an Internal Service Fund but, for CAFR reporting purposes, the fund is combined with the General Fund based on its relative materiality. Each department of the City is assessed an annual fee based on the costs for acquiring, maintaining and replacing a majority of the hardware and software used by City employees.

# LINE-ITEM HIGHLIGHTS

The expenditures for the Computer Replacement Fund for Fiscal Year 2016-2017 should come in within the approved budget. The budget for Fiscal Year 2017-2018 is nearly the same as the prior year with modest changes to reflect the variation in cost of compu