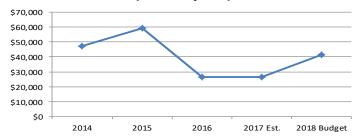

department of the City is assessed an annual fee based on the costs for acquiring, maintaining and replacing a majority of the hardware and software used by City employees.

# LINE-ITEM HIGHLIGHTS

The expenditures for the Computer Replacement Fund for Fiscal Year 2016-2017 should come in within the approved budget. The budget for Fiscal Year 2017-2018 is nearly the same as the prior year with modest changes to reflect the variation in cost of computer hardware and software. In Fiscal Year 2017-2018 the Computer Replacement Fund budget has planned capital purchases totaling \$22,000 which is \$750 more than the Fiscal Year 2016-2017 budget.

# **BUDGET GRAPHS**

# **FY2018 Computer Replacement Revenue**



## **FY2018 Computer Replacement Expenses**



# **Budget History** (Less Capital)



# **BUDGET**

| 1  | COMPUTER REPLACEM | IENT                           |             |             |             |         |          |             |             | Amended     |             |        | 1  |
|----|-------------------|--------------------------------|-------------|-------------|-------------|---------|----------|-------------|-------------|-------------|-------------|--------|----|
| 2  |                   |                                | Fiscal Year | Fiscal Year | Fiscal Year | 6 Month | 6 Month  | Fiscal Year | Fiscal Year | Fiscal Year | Fiscal Year | Dollar | 2  |
| 3  | Account Number    | Account Description            | 2014        | 2015        | 2016        | Actual  | Estimate | 2017 Est.   | 2017 Budget | 2017 Budget | 2018 Budget | Change | 3  |
| 4  |