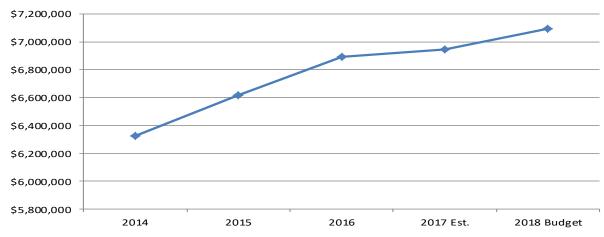

## Acct # 104210-412000

This account was reduced due to the CTC position being moved to the Davis School District.

#### Acct # 104210-415000

This account was reduced due to a smaller amount of officers submitting for continuing education.

# LINE-ITEM HIGHLIGHTS (CONTINUED)

#### Acct # 104215-411100, 413010, 413030, 491640, 423000, 425200, 432000

This account was reduced due to a reduction from ten-reserve officers to three. The reduction was for salaries and associated costs and equipment.

#### Acct # 104218-411100

This is revenue funded by the state for alcohol programs. FY2018 was increased by \$1,424 for a total of \$39,024. It shows as a reduction from the previous year due to a \$14,100 carry over.

# **BUDGET GRAPHS**

FY2018 Police Budget



# Budget History (Less Capital)



# **BUDGET**

| 1  | POLICE    |               |                              |             |             |             |           |           |             |             | Amended     |             |          | 1  |
|----|-----------|---------------|------------------------------|-------------|-------------|-------------|-----------|-----------|-------------|-------------|-------------|-------------|----------|----|
| 2  |           |               |                              | Fiscal Year | Fiscal Year | Fiscal Year | 6 Month   | 6 Month   | Fiscal Year | Fiscal Year | Fiscal Year | Fiscal Year | Dollar   | 2  |
| 3  | Acco      | ount Number   | Account Description          | 2014        | 2015        | 2016        | Actual    | Estimate  | 2017 Est.   | 2017 Budget | 2017 Budget