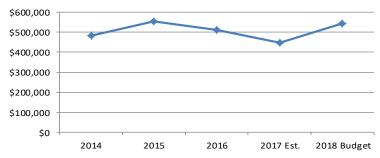

## GENERAL FUND EXPENDITURE SUMMARY

| 1  | GENERAL   | FUND EXPEN   | IDITURES                        |             |             |             |           |           |             |             | Amended     |             |           | 1  |
|----|-----------|--------------|---------------------------------|-------------|-------------|-------------|-----------|-----------|-------------|-------------|-------------|-------------|-----------|----|
| 2  |           |              |                                 | Fiscal Year | Fiscal Year | Fiscal Year | 6 Month   | 6 Month   | Fiscal Year | Fiscal Year | Fiscal Year | Fiscal Year | Dollar    | 2  |
| 3  | Accou     | int Number   | Account Description             | 2014        | 2015        | 2016        | Actual    | Estimate  | 2017 Est.   | 2017 Budget | 2017 Budget | 2018 Budget | Change    | 3  |
| 4  |           |              |                                 |             |             |             |           |           |             |             |             |             |           | 4  |
| 6  | 10        | 4110         | Legislative                     | 505,554     | 693,108     | 672,449     | 264,560   | 363,595   | 628,154     | 646,469     | 0           | 806,490     | 160,021   | 6  |
| 7  | 10        | 4120         | Legal                           | 311,510     | 325,281     | 410,556     | 135,652   | 141,176   | 276,829     | 315,936     | 0           | 294,825     | (21,111)  | 7  |
| 8  | 10        | 4130         | Executive                       | 227,973     | 208,570     | 215,418     | 69,918    | 74,894    | 144,814     | 168,967     | 0           | 172,142     | 3,175     | 8  |
| 9  | 10        | 4134         | Human Resources                 | 0           | 116,170     | 116,798     | 62,873    | 64,843    | 127,716     | 133,664     | 0           | 136,428     | 2,764     | 9  |
| 10 | 10        | 4136         | Information Systems             | 461,001     | 434,436     | 440,315     | 192,687   | 184,694   | 377,380     | 400,586     | 0           | 398,358     | (2,228)   | 10 |
| 11 | 10        | 4140         | Finance                         | 730,135     | 450,744     | 408,476     | 187,011   | 180,552   | 367,563     | 403,479     | 0           | 396,648     | (6,831)   | 11 |
| 12 | 10        | 4143         | Treasury                        | 604,706     | 228,465     | 290,909     | 105,570   | 130,837   | 236,407     | 295,694     | 0           | 141,850     | (153,844) | 12 |
| 13 | 10        | 4160         | General Govt. Buildings         | 111,458     | 117,782     | 120,629     | 70,205    | 71,380    | 141,585     | 131,695     | 0           | 116,349     | (15,346)  | 13 |
| 14 | 10        | 4210         | Police                          | 5,349,866   | 5,552,411   | 5,744,417   | 2,587,689 | 3,217,646 | 5,805,335   | 5,961,923   | 0           | 5,952,312   | (9,611)   | 14 |
| 15 | 10        | 4215         | Police - Reserve Officers       | 27,341      | 14,112      | 15,671      | 2,804     | 11,010    | 13,814      | 43,561      | 0           | 10,000      | (33,561)  | 15 |
| 16 | 10        | 4216         | Police - Crossing Guards        | 131,884     | 136,623     | 140,613     | 60,622    | 83,146    | 143,768     | 143,649     | 0           | 147,349     | 3,700     | 16 |
| 17 | 10        | 4217         | Police - School Resource & PROS | 258,935     | 299,996     | 324,901     | 155,600   | 175,427   | 331,027     | 314,723     | 0           | 349,484     | 34,761    | 17 |
| 18 | 10        | 4218         | Police - Liquor Law Enf.        | 38,000      | 49,464      | 46,288      | 13,005    | 44,441    | 57,446      | 51,700      | 0           | 39,024      | (12,676)  | 18 |
| 19 | 10        | 4219         | Police - Enhanced 911           | 520,821     | 564,253     | 620,529     | 264,161   | 330,839   | 595,000     | 595,000     | 0           | 595,000     | 0         | 19 |
| 20 | 10        | 4220         | Fire                            | 1,885,337   | 1,904,868   | 2,056,486   | 1,035,354 | 1,056,061 | 2,091,414   | 2,098,000   | 0           | 1,984,865   | (113,135) | 20 |
| 21 | 10        | 4410         | Streets                         | 2,877,012   | 2,875,138   | 3,054,369   | 1,285,025 | 1,904,042 | 3,189,067   | 3,135,085   | 0           | 3,181,094   | 46,009    | 21 |
| 22 | 10        | 4450         | Engineering                     | 743,760     | 541,269     | 551,389     | 285,540   | 295,120   | 580,659     | 653,211     | 0           | 682,766     | 29,555    | 22 |
| 23 | 10        | 4510         | Parks                           | 747,046     | 781,729     | 808,442     | 436,289   | 483,092   | 919,381     | 914,287     | 0           | 875,401     | (38,886)  | 23 |
| 24 | 10        | 4610         | Planning/Licensing/Code Enf.    | 212,679     | 193,734     | 200,648     | 98,720    | 123,531   | 222,251     | 222,251     | 0           | 305,315     | 83,064    | 24 |
| 25 | TOTAL GEN | ERAL FUND EX | PENDITURES                      | 15,745,018  | 15,488,153  | 16,239,303  | 7,313,285 | 8,936,326 | 16,249,610  | 16,629,880  | 0           | 16,585,700  | (44,180)  | 25 |