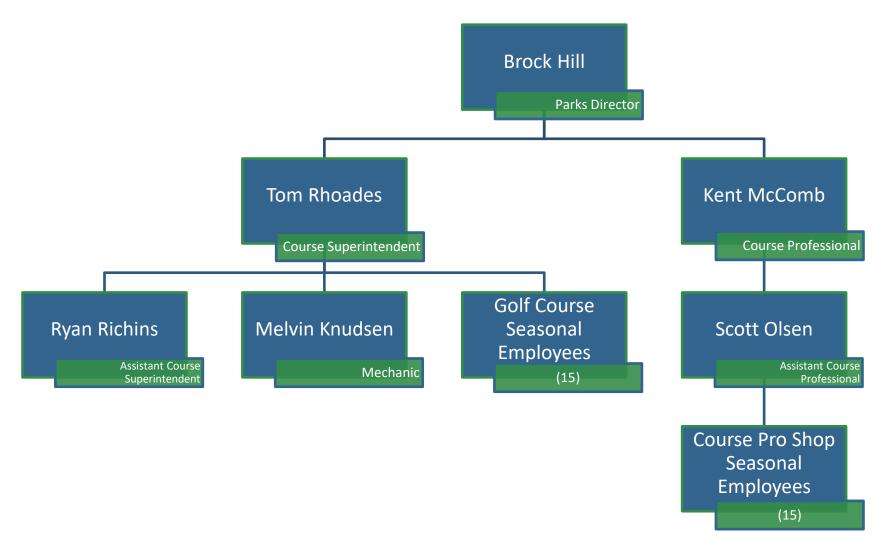

|          | 0           | 0.7,57.0    |             | (12,578)    | (12,578)  | 44       |
| 45 | TOTAL OPERATING TRANS     |                                         | 0                  | 0           | 0           | 28,789  | 28,789   | 57.578      | 57,578      | 0           | (12,578)    | (70,156)  | 45       |
| 46 | TO THE OT ELECTRIC HOUSE  |                                         |                    | Ü           | -           | 20,.33  | 20,703   | 3.,370      | 37,370      | i           | (12,570)    | (, 0,130) | 46       |
| 47 | NET EARNINGS (LOSS)       |                                         | (95,353)           | (13,878)    | (58,254)    | 141,705 | (37,848) | 103,857     | 1           | 0           | 0           | (1)       |          |

# **ORGANIZATIONAL CHART**



# **LANDFILL**

# **OVERVIEW**

The Bountiful City Landfill provides City residents with quality service and competitive pricing. The staff seeks to keep the landfill organized, clean and structured to fulfill the needs and requirements necessary for City residents. Staff strives to improve dumping areas by type and vehicle size for a safe and convenient dumping operation. The daily priority is to cover landfill cells and maintain the all-weather roads.

# **GOALS & PROJECTS**

Trees and green waste are diverted from the landfill to extend the life of the landfill and to be used as compost. Staff members divert recyclables such as salvageable metals, aluminum, urethane, white goods, electronic components and Freon extracted from white goods dropped off at the site.

# **LINE-ITEM HIGHLIG