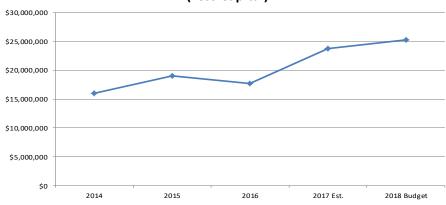

sits. It also includes the following maximum allowable power generating system (photovoltaic or other) size limitations:

- For Residential single-phase Customers, the maximum power generating system size is 10 KW.
- For Commercial Customers with single-phase service, the maximum power generating system size is 10 KW, or 75% of their peak metered energy demand, whichever is greater.
- For Commercial Customers with three-phase service, the maximum single-phase power generating system size is 5 KW. For those power generating systems larger than 5 KW, a three-phase inverter is required. The maximum power generating system size is 30 KW, or 75% of their peak metered energy demand, whichever is greater.

# **BUDGET GRAPHS**

FY2018 Light & Power Revenues



# FY2018 Light & Power Expenses







# **BUDGET**

| 1  | LIGHT & P  | POWER          |                                |             |             |             |            |            |             |             | Amended     | I           |          | 1  |
|----|------------|----------------|--------------------------------|-------------|-------------|-------------|------------|------------|-------------|-------------|-------------|-------------|----------|----|
| 2  | LIGITI CIT | OWER           |                                | Fiscal Year | Fiscal Year | Fiscal Year | 6 Month    | 6 Month    | Fiscal Year | Fiscal Year | Fiscal Year | Fiscal Year | Dollar   | 2  |
| 3  | Accou      | unt Number     | Account Description            | 2014        | 2015        | 2016        | Actual     | Estimate   | 2017 Est.   | 20