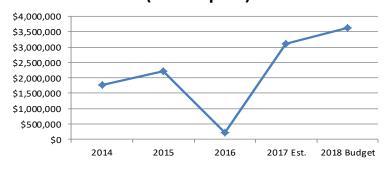

|             |         |          |                                         |             |             |             |           |    |
|    |                |             | 14         | Totals                            | 17,042                | 172,520     |             |         |          |                                         |             |             |             |           |    |
|    |                |             |            |                                   |                       |             |             |         |          |                                         |             |             |             |           |    |

## **OPERATING FUND**

### **BUDGET GRAPHS**







## FY2018 RDA Operating Fund Expenditures





## Budget History (Less Capital)



| 4        | REDEVELOPMENT A       | GENCY (OPERATING    | EUND)                                 |             |             | İ           |         | i         |             |             | Amended     |             |           | 1        |
|----------|-----------------------|---------------------|---------------------------------------|-------------|-------------|-------------|---------|-----------|-------------|-------------|-------------|-------------|-----------|----------|
| 2        | NEDEVILOT WILLY       | OLIVET (OF EIGHTING | IOND                                  | Fiscal Year | Fiscal Year | Fiscal Year | 6 Month | 6 Month   | Fiscal Year | Fiscal Year | Fiscal Year | Fiscal Year | Dollar    | 2        |
| 3        | Acc                   | ount Number         | Account Descr