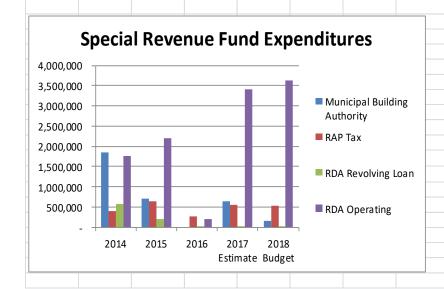

635,501     | 28,370,553                       | 36,099,023        | 47,790,058              |
|                |                                  |                   |                         |
| 59,251         | 26,358                           | 26,428            | 22,000                  |
| 552,839        | 511,221                          | 448,707           | 544,655                 |
|                |                                  |                   | 283,670                 |
| 858,406        | 778,612                          | 675,248           | 850,325                 |
| = 1 0 10 1 i c | 48,553,107                       | 65,573,645        | 79,229,296              |
| _              | 246,316<br>858,406<br>54,942,443 | 858,406 778,612   | 858,406 778,612 675,248 |









### **POSITION SUMMARIES**

| Fund  General General General General General General General General General General | 9.5<br>2.6<br>1.3<br>3.0<br>1.6<br>4.0<br>5.0                                                                                                          | 1,040<br>6,448<br>2,704<br>6,240<br>3,328<br>8,320<br>12,480<br>2,080 | Part-Time<br>FTE  0.1 0.0 0.2 0.5 0.0 1.1