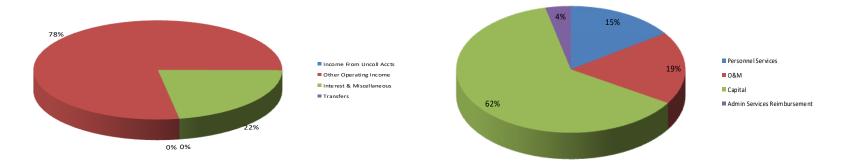

along with upgraded motor protection (\$35,000). We will also be replacing two of the three control panels at our 3100 South booster station with upgraded technology (\$35,000). We will also be purchasing a new air compressor for our shop (\$10,000)

#### 515100-491150 Administrative Services Reimbursement

\$332,661 (up \$67,321). Increased to more closely reflect administrative and labor costs for duties performed by other departments on behalf of the Water Department.

## 515100-474600 Vehicles

We will replace one supervisor pickup truck as scheduled on our 10 year plan. (\$34,000).

## <u>Fees</u>

There are fee change requests for the 2017-2018 fiscal year budget as noted in the fees and charges schedule.

# **BUDGET GRAPHS**

#### **FY2018 Water Revenues**

# FY2018 Water Expenses



# Budget History (Less Capital)



# **BUDGET**

| 2                                      | WATER                                                                                              |                                                                                                                    |                                                 |                                                |                                              |                                                     |                                   |                                              |                                               | Amended     |                                               |                        | 1                          |
|----------------------------------------