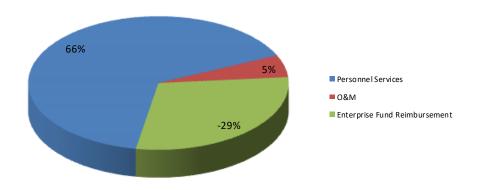

GHTS

The operating budget for the Executive Department is reduced by an intra-city reimbursement for services provided to the Enterprise Funds of the City. This presentation is made to comply with financial reporting requirements prescribed by the Utah State Auditor's Office and the Governmental Accounting Standards Board (GASB). The budget for the Executive Department for Fiscal Year 2016-2017 had no significant variances to report from budget. The budget for 2017-2018 is slightly increased in the Personnel Services section due to a combination of reduction in part-time salary and anticipated compensation adjustments along with changes in health insurance rates. There is nothing to report within the Executive budget on a capital plan.

# **BUDGET GRAPHS**

# **FY2018 Executive Budget**



# Budget History (Less Capital)



|   | EXECUTIVE               |                                                 |             |                 |                     |                        |          |                         |                 | Amended       |                 |            |
|---|-------------------------|-------------------------------------------------|-------------|-----------------|---------------------|------------------------|----------|-------------------------|-----------------|---------------|-----------------|------------|
|   |                         |                                                 | Fiscal Year | Fiscal Year     | Fiscal Year         | 6 Month                | 6 Month  | Fiscal Year             | Fiscal Year     | Fiscal Year   | Fisca