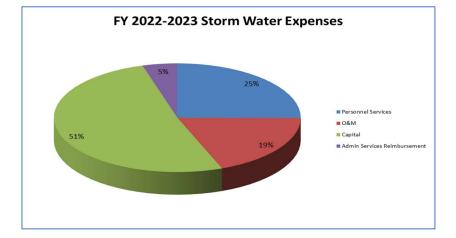

Budgets are developed from the base established in the previous year. Personnel Services increases stem from adjustments in the rates for health insurance (with a 4.0% increase over the prior year) a 3.0% cost of living allowance, and compensation adjustments for merit-based pay and/or market adjustments (for those eligible). Operations and Maintenance expenditures are subject to adjustments for such items as utility costs, maintenance agreements and the like. Capital expenditures are based on the need for replacement of infrastructure in accordance with the long-term capital plan of the City.