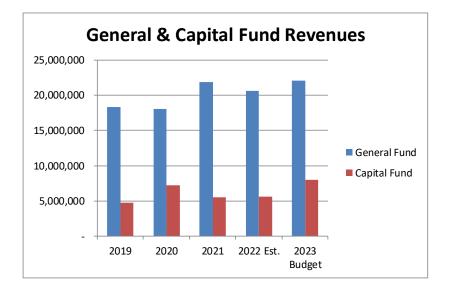

#### BOUNTIFUL CITY BUDGET SUMMARY (condensed)

Fiscal Year 2022-2023

| REVENUES:                                                                                                         | TOTAL       |
|-------------------------------------------------------------------------------------------------------------------|-------------|
| Property Taxes & Fees-in-Lieu of Property Taxes                                                                   | 3,925,761   |
| Property Tax - Debt Service                                                                                       | 8,679,604   |
| Sales Taxes & Recreation, Arts & Parks (RAP) Taxes                                                                | 11,538,589  |
| Utility Franchise, Municipal Energy Sales Taxes & E911 Telephone Revenue                                          | 3,570,000   |
| Licenses & Permits (Business Licenses, Building & Street Opening Permits, Subdivision Fees)                       | 653,150     |
| Refuse Collection Fees & Landfill Charges                                                                         | 3,132,447   |
| Grants & Intergovernmental (Liquor Fund Allotment; Class C Road, Grants; Local Highway Transit; Bail Forfeitures) | 3,430,800   |
| Cemetery Lot Sales and Related Fees                                                                               | 853,500     |
| Interest Income                                                                                                   | 737,137     |
| Contribution in Aid from outside entities                                                                         | 320,000     |
| Recycling Fees                                                                                                    | 582,000     |
| Storm Water Fees                                                                                                  | 2,008,818   |
| Sale of Water                                                                                                     | 5,305,000   |
| Golf Course Fees & Cart Rental                                                                                    | 1,702,500   |
| Sale of Electricity                                                                                               | 28,075,817  |
| Miscellaneous Income (Lease & Rental Income; Other)                                                               | 2,135,068   |
| Use of Fund Balance or Retained Earnings                                                                          | 3,907,556   |
| Inter-City Transfers                                                                                              | 4,087,214   |
| Sub-total - Revenues                                                                                              | 84,644,961  |
| Adjustment for Inter-City Revenue & Transfers                                                                     | (4,087,214) |
| NET REVENUES                                                                                                      | 80,557,747  |