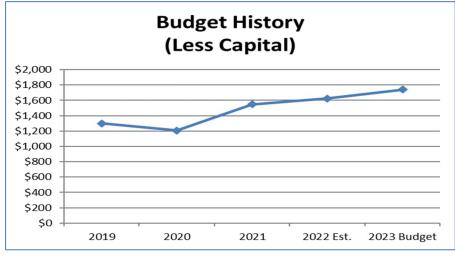

# City of Bountiful, Utah

Operating & Capital Budget Fiscal Year 2022-2023 (July 1, 2022 to June 30, 2023) Final Adopted Budget