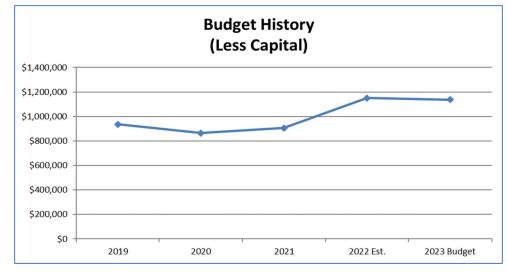

Budgets are developed from the base established in the previous year. Personnel Services increases stem from adjustments in the rates for health insurance (with a 4.0% increase over the prior year) a 3.0% cost of living allowance, and compensation adjustments for merit-based pay and/or market adjustments (for those eligible). Operations and Maintenance expenditures are subject to adjustments for such items as utility costs, maintenance agreements and the like. Capital expenditures are based on the need for replacement of infrastructure in accordance with the long-term capital plan of the City.