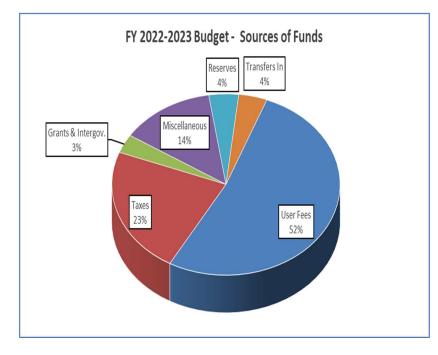

## **Summary of Proposed Budgets**

#### BOUNTIFUL CITY BUDGET SUMMARY (condensed)

Fiscal Year 2022-2023

| REVENUES:                                                                                                         | TOTAL       |
|-------------------------------------------------------------------------------------------------------------------|-------------|
| Property Taxes & Fees-in-Lieu of Property Taxes                                                                   | 3,925,761   |
| Property Tax - Debt Service                                                                                       | 8,679,604   |
| Sales Taxes & Recreation, Arts & Parks (RAP) Taxes                                                                | 11,538,589  |
| Utility Franchise, Municipal Energy Sales Taxes & E911 Telephone Revenue                                          | 3,570,000   |
| Licenses & Permits (Business Licenses, Building & Street Opening Permits, Subdivision Fees)                       | 653,150     |
| Refuse Collection Fees & Landfill Charges                                                                         | 3,132,447   |
| Grants & Intergovernmental (Liquor Fund Allotment; Class C Road, Grants; Local Highway Transit; Bail Forfeitures) | 3,430,800   |
| Cemetery Lot Sales and Related Fees                                                                               | 853,500     |
| Interest Income                                                                                                   | 737,137     |
| Contribution in Aid from outside entities                                                                         | 320,000     |
| Recycling Fees                                                                                                    | 582,000     |
| Storm Water Fees                                                                                                  | 2,008,818   |
| Sale of Water                                                                                                     | 5,305,000   |
| Golf Course Fees & Cart Rental                                                                                    | 1,702,500   |
| Sale of Electricity                                                                                               | 28,075,817  |
| Miscellaneous Income (Lease & Rental Income; Other)                                                               | 2,135,068   |
| Use of Fund Balance or Retained Earnings                                                                          | 3,907,556   |
| Inter-City Transfers                                                                                              | 4,087,214   |
| Sub-total - Revenues                                                                                              | 84,644,961  |
| Adjustment for Inter-City Revenue & Transfers                                                                     | (4,087,214) |
| NET REVENUES                                                                                                      | 80,557,747  |