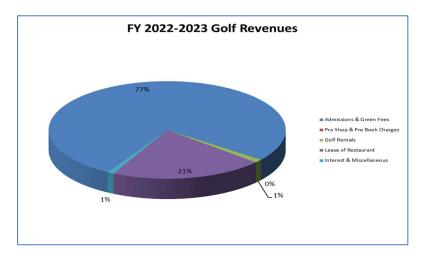

| FY2021         | FY2021          | FY2022        | FY2022         | FY2023     |  |  |  |
|                        |                                               | Target         | Actual          | Target        | Actual         | Target     |  |  |  |
| Performance Indicator: | Number of rounds played                       | 72,000         | 71,058          | 72,000        | 70,029         | 72,000     |  |  |  |
|                        |                                               |                |                 |               |                |            |  |  |  |
|                        |                                               |                |                 |               |                |            |  |  |  |

## **Golf Budget Graphs**







# **Golf Budget**

| GOLF COURSE                    |              |                                                    | Fiscal Year      | Fiscal Year       | Fiscal Year      | 6 Month          | 6 Month         | Fiscal Year      | Fiscal Year      | Amended<br>Fiscal Year | Fiscal Year       | Dollar        |
|--------------------------------|--------------|----------------------------------------------------|------------------|-------------------|------------------|------------------|-----------------|------------------|------------------|------------------------|-------------------|---------------|
| Account                        | Number       | Account Description                                | 2019             | 2020              | 2021             | Actual           | E