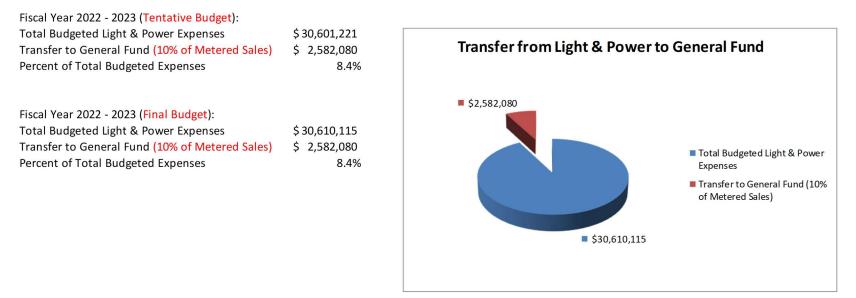

## Summary of Proposed Budgets (continued)

BOUNTIFUL CITY BUDGET SUMMARY (condensed)

Fiscal Year 2022-2023

| EXPENDITURES & EXPENSES:                                                                                                | TOTAL       |
|-------------------------------------------------------------------------------------------------------------------------|-------------|
| Legislative (Mayor, Council and Community Engagement)                                                                   | 4,026,525   |
| Executive & Legal (City Manager, City Recorder; Civil and Prosecution)                                                  | 623,020     |
| Administration (Human Resources; Payroll; Information Technology; Finance; Treasury & Utility Billing/Customer Service) | 1,289,356   |
| Police (Police and Dispatch Services)                                                                                   | 10,372,103  |
| Fire & Emergency Medical Services (provided via Interlocal agreement with the South Davis Metro Fire Agency)            | 2,541,250   |
| Streets (Includes construction, maintenance and snowplowing)                                                            | 7,568,059   |
| Engineering & Planning (Public Works; Building Inspection; Licensing and Code Enforcement)                              | 1,249,268   |
| Parks, Trails, & General Government Buildings                                                                           | 2,390,320   |
| Use of Fund Balance (Capital Improvement Fund)                                                                          | 5,276,319   |
| Debt Service                                                                                                            | 679,904     |
| Recycling                                                                                                               | 657,200     |
| Storm Water                                                                                                             | 2,337,284   |
| Water                                                                                                                   | 5,538,000   |
| Light & Power                                                                                                           | 30,610,115  |
| Golf Course                                                                                                             | 1,958,022   |
| Sanitation & Landfill                                                                                                   | 4,213,568   |
| Cemetery                                                                                                                | 764,500     |
| Recreation Arts and Parks (RAP) Tax                                                                                     | 1,303,739   |
| Cemetery Perpetual Care                                                                                                 | 122,000     |
| Landfill Closure                                                                                                        | 4,800       |
| Internal Service (Computer Replacement, Liability Insurance, Worker's Compensation)                                     | 1,119,609   |
| Sub-total - Expenditures & Expenses                                                                                     | 84,644,961  |
| Adjustment for Inter-City Revenue & Transfers                                                                           | (4,087,214) |
| NET EXPENDITURES & EXPENSES                                                                                             | 80,557,747  |