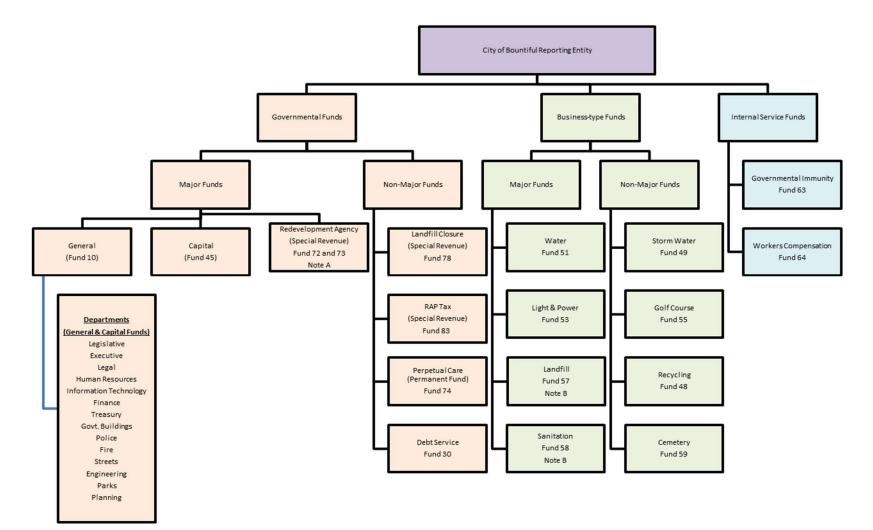

departments

Changed fee amounts:

- Various increases in Engineering and Planning departments related to planning and development (see fees schedule for details)
- Storm Water fee increase of \$0.50 per Equivalent Residential Unit (ERU)
- Increase of 3.0% in electric metered sales rate
- Various increases in Cemetery fees

### FUNDS, REPORTING RELATIONSHIPS AND BASIS OF BUDGETING/ACCOUNTING)

The City maintains the following funds and departments under its reporting entity. Each fund is identified by type and flagged as a budgeted or unbudgeted fund. Governmental funds are budgeted and reported annually in the ACFR under the modified accrual basis. Business-type (Proprietary) funds are budgeted annually on a cash basis but reported annually in the ACFR on an accrual basis of accounting.



### DETAIL DESCRIPTION OF FUNDS GOVERNMENTAL FUNDS

#### **General Fund**

The General Fund is the City's primary operating fund. It accounts for all resources of the general government, except those required to be accounted for in another fund.

#### **Capital Projects Fund**

The Capital Projects Fund accounts for the financial resources to be used for the acquisition or construction of the major capital facilities and infrastructure of the City (other than those financed by Business-type Funds and Special Revenue Funds).

#### **Redevelopment Agency (RDA) Funds**

The Bountiful City Redevelopment Agency is a special revenue fund governed by a board comprised of the City Council. Special revenue funds are used to account for specific revenue sources that are restricted or committed to