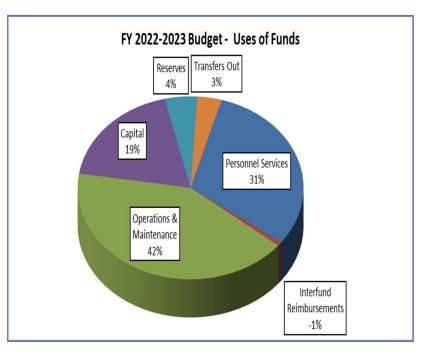

## **Summary of Proposed Budgets**

## Summary of Proposed Budgets (continued)

BOUNTIFUL CITY BUDGET SUMMARY (condensed)

Fiscal Year 2022-2023

| EXPENDITURES & EXPENSES:                                                                                                | TOTAL       |
|-------------------------------------------------------------------------------------------------------------------------|-------------|
| Legislative (Mayor, Council and Community Engagement)                                                                   | 4,026,525   |
| Executive & Legal (City Manager, City Recorder; Civil and Prosecution)                                                  | 623,020     |
| Administration (Human Resources; Payroll; Information Technology; Finance; Treasury & Utility Billing/Customer Service) | 1,289,356   |
| Police (Police and Dispatch Services)                                                                                   | 10,372,103  |
| Fire & Emergency Medical Services (provided via Interlocal agreement with the South Davis Metro Fire Agency)            | 2,541,250   |
| Streets (Includes construction, maintenance and snowplowing)                                                            | 7,568,059   |
| Engineering & Planning (Public Works; Building Inspection; Licensing and Code Enforcement)                              | 1,249,268   |
| Parks, Trails, & General Government Buildings                                                                           | 2,390,320   |
| Use of Fund Balance (Capital Improvement Fund)                                                                          | 5,276,319   |
| Debt Service                                                                                                            | 679,904     |
| Recycling                                                                                                               | 657,200     |
| Storm Water                                                                                                             | 2,337,284   |
| Water                                                                                                                   | 5,538,000   |
| Light & Power                                                                                                           | 30,610,115  |
| Golf Course                                                                                                             | 1,958,022   |
| Sanitation & Landfill                                                                                                   | 4,213,568   |
| Cemetery                                                                                                                | 764,500     |
| Recreation Arts and Parks (RAP) Tax                                                                                     | 1,303,739   |
| Cemetery Perpetual Care                                                                                                 | 122,000     |
| Landfill Closure                                                                                                        | 4,800       |
| Internal Service (Computer Replacement, Liability Insurance, Worker's Compensation)                                     | 1,119,609   |
| Sub-total - Expenditures & Expenses                                                                                     | 84,644,961  |
| Adjustment for Inter-City Revenue & Transfers                                                                           | (4,087,214) |
| NET EXPENDITURES & EXPENSES                                                                                             | 80,557,747  |