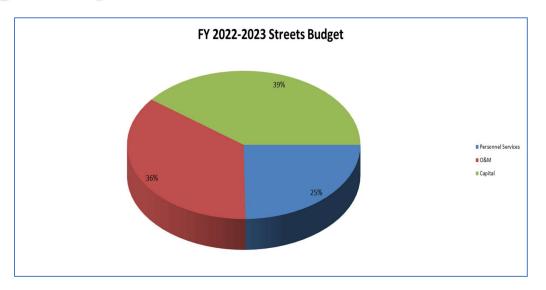

| 236         | 236     |
| Number of              | dead ends to be cleared        | 22            | 22     | 22          | 22          | 22      |
| Number of              | storm call outs                | 68            | 55     | 56          | 36          | 45      |
| Season total           | tons of salt used              | 19,671        | 15,564 | 10,912      | 10,514      | 14,800  |
|                        | All roads cleared each storm   | Yes           | Yes    | Yes         | Yes         | Planned |
|                        |                                |               |        |             | In progress |         |
|                        |                                |               |        |             | <u> </u>    |         |

## **Streets Budget Graphs**





# **Streets Budget**

| STR | REETS DEPARTMENT      |          |                           |                  |             |             |           |           |                  |             | Amended     |             |         |
|-----|-----------------------|----------|---------------------------|------------------|-------------|-------------|-----------|-----------|------------------|-------------|-------------|-------------|---------|
|     |                       |          |                           |                  | Fiscal Year | Fiscal Year | 6 Month   | 6 Month   | Fiscal Year      | Fiscal Year | Fiscal Year | Fiscal Year | Dollar  |
|     | Accoun                | t Number | Account Description       | 2019             | 2020        | 2021        | Actual    | Estim