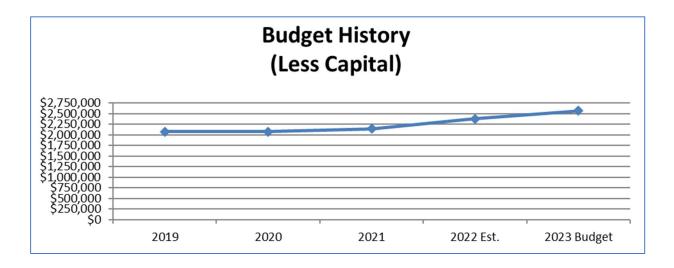

-|
|              | Description  |                                          | budget   |                                          |
|              |              |                                          | request? |                                          |
| 43100        | Professional | Increase of \$166,250 for the City's     | Yes      | Public Safety and Emergency Preparedness |
|              | and Tech.    | estimated allocation. This number will   |          |                                          |
|              | Serv.        | not be final until SDMF budget is put in |          |                                          |
|              |              | place.                                   |          |                                          |

# Fire Budget Graphs



# Fire Budget

| FIRE                           |                         |                    |                    |                    |           |           |                    |             | Amended     |             |         |
|--------------------------------|-------------------------|--------------------|--------------------|--------------------|-----------|-----------|--------------------|-------------|-------------|-------------|---------|
|                                |                         | <b>Fiscal Year</b> | <b>Fiscal Year</b> | <b>Fiscal Year</b> | 6 Month   | 6 Month   | <b>Fiscal Year</b> | Fiscal Year | Fiscal Year | Fiscal Year | Dollar  |
| Account Number                 | Account Description     | 2019               | 2020               | 2021