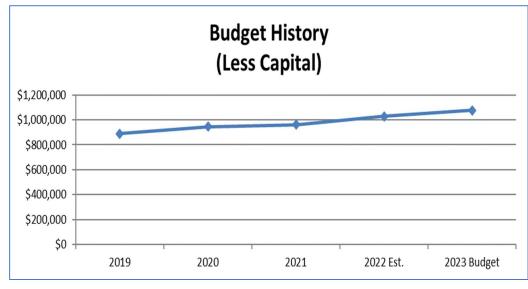

| FY2021         | FY2021          | FY2022        | FY2022         | FY2023     |  |  |  |
|                        |                                               | Target         | Actual          | Target        | Actual         | Target     |  |  |  |
| Performance Indicator: | Number of rounds played                       | 72,000         | 71,058          | 72,000        | 70,029         | 72,000     |  |  |  |
|                        |                                               |                |                 |               |                |            |  |  |  |
|                        |                                               |                |                 |               |                |            |  |  |  |

## **Golf Budget Graphs**







# **Golf Budget**

| GOLF COURSE                    |              |                                                    | Fiscal Year      | Fiscal Year       | Fiscal Year      | 6 Month          | 6 Month         | Fiscal Year      | Fiscal Year      | Amended<br>Fiscal Year | Fiscal Year       | Dollar        |
|--------------------------------|--------------|----------------------------------------------------|------------------|-------------------|------------------|------------------|-----------------|------------------|------------------|------------------------|-------------------|---------------|
| Account                        | Number       | Account Description                                | 2019             | 2020              | 2021             | Actual           | Estim