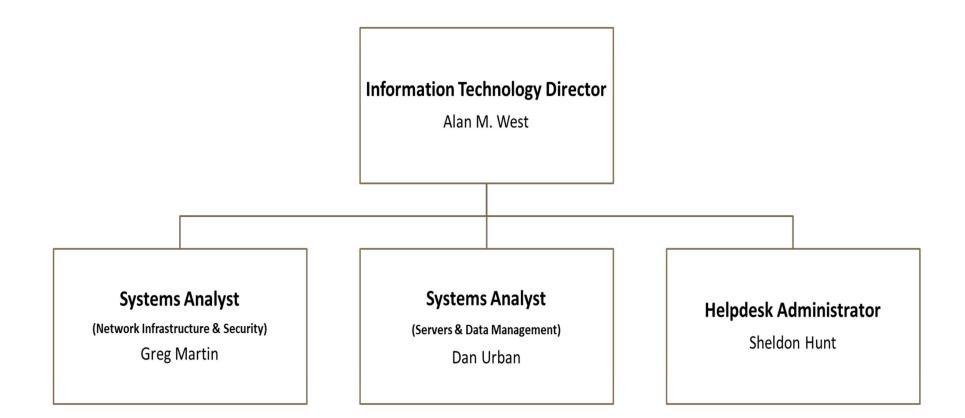

#### **GENERAL & CAPITAL FUNDS**

| General Fund Revenue Summary              | 14 |
|-------------------------------------------|----|
| General Fund Expenditure Summary          | 16 |
| Capital Projects Fund Revenue Summary     | 17 |
| Capital Projects Fund Expenditure Summary |    |
| Legislative Department                    | 19 |
| Legal Department                          | 25 |
| Executive Department                      |    |
| Human Resources Department                |    |
| Information Technology Department         | 42 |