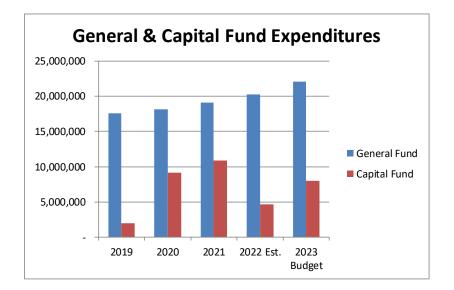

#### **GENERAL & CAPITAL FUNDS**

| General Fund Revenue Summary              | 14 |
|-------------------------------------------|----|
| General Fund Expenditure Summary          | 16 |
| Capital Projects Fund Revenue Summary     | 17 |
| Capital Projects Fund Expenditure Summary |    |
| Legislative Department                    | 19 |
| Legal Department                          | 25 |
| Executive Department                      |    |
| Human Resources Department                |    |
| Information Technology Department         | 42 |