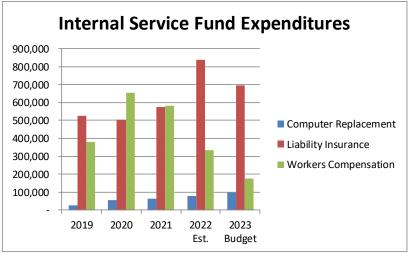

| 379,706                    | 652,692                    | 583,026                    | 333,873                         | 176,377                           |
| Total Internal Service Funds                 | 931,694                    | 1,213,122                  | 1,222,558                  | 1,249,736                       | 970,876                           |
| Total Eveneditures/Evenence (with transfor-) | 65 217 005                 | 74 694 040                 | 77 720 207                 | 70 004 070                      | 81 006 225                        |
| Total Expenditures/Expenses (with transfers) | 65,317,085                 | 74,684,013                 | 77,738,327                 | 72,221,872                      | 81,006,335                        |









# **POSITION SUMMARIES**

#### Fiscal Year 2021-2022

|                              |                  | Full-Time | Full-Time | Part-Time | Part-Time | Total  | Total           |
|------------------------------|------------------|-----------|-----------|-----------|-----------|--------|-----------------|
| Department                   | Fund             | FTE       | Hours     | FTE       | Hours     | FTE    | Hours           |
| GENERAL FUND                 |                  |           |           |           |           |        |                 |
| Legislative                  | General          | 0.50      | 1,040     | 0.38      | 780       | 0.88   | 1,820           |
| Legal                        | General          | 2.40      | 4,992     | 0.46      | 950       | 2.86   |