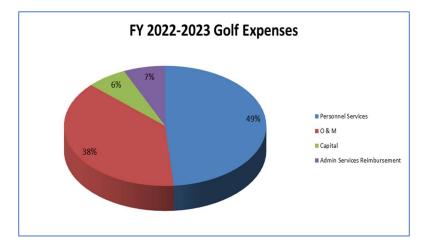

| FY2021         | FY2021          | FY2022        | FY2022         | FY2023     |  |  |  |
|                        |                                               | Target         | Actual          | Target        | Actual         | Target     |  |  |  |
| Performance Indicator: | Number of rounds played                       | 72,000         | 71,058          | 72,000        | 70,029         | 72,000     |  |  |  |
|                        |                                               |                |                 |               |                |            |  |  |  |
|                        |                                               |                |                 |               |                |            |  |  |  |

## **Golf Budget Graphs**







# **Golf Budget**

| GOLF COURSE                    |              |                                                    | Fiscal Year      | Fiscal Year       | Fiscal Year      | 6 Month          | 6 Month         | Fiscal Year      | Fiscal Year      | Amended<br>Fiscal Year | Fiscal Year       | Dollar        |
|--------------------------------|--------------|----------------------------------------------------|------------------|-------------------|------------------|------------------|-----------------|------------------|------------------|------------------------|-------------------|---------------|
| Account                        | Number       | Account Description                                | 2019             | 2020              | 2021             | Actual           | Est