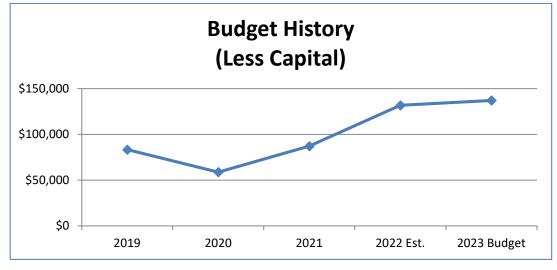

|                                     | <u>Target</u>             | <u>Actual</u>        | <b>Target</b> | <u>Actual</u> | Target | Target |  |  |
| Performance Indicator:                                   |                                     | 0.9353%                   | 2.310%               | 1.000%        | 1.130%        | 1.000% | 1.125% |  |  |
|                                                          |                                     |                           |                      |               |               |        |        |  |  |
|                                                          |                                     |                           |                      |               |               |        |        |  |  |

# **Treasury Budget Graphs**





# **Treasury Budget**

| TREASURY                |                                    |              |             | -           |           |           |             |             | Amended     |             |         |
|-------------------------|------------------------------------|--------------|-------------|-------------|-----------|-----------|-------------|-------------|-------------|-------------|---------|
|                         |                                    | Fiscal Year  | Fiscal Year | Fiscal Year | 6 Month   | 6 Month   | Fiscal Year | Fiscal Year | Fiscal Year | Fiscal Year | Dollar  |
| Account Number          | Account Description                | 2019         | 2020        | 2021        | Actual    | Estimate  | 2022 Est.   | 2022 Budget | 2022 Budget | 2023 Bu