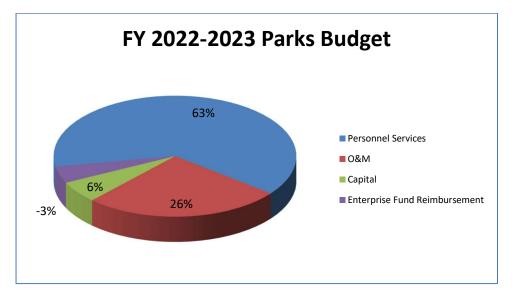

#### **GENERAL & CAPITAL FUNDS (continued)**

| Finance Department                      |    |
|-----------------------------------------|----|
| Treasury Department                     |    |
| Government Buildings Department         | 60 |
| Police Department                       |    |
| South Davis Metro Fire Service District |    |
| Streets Department                      |    |
| Engineering Department                  |    |
| Parks Department                        |    |
| Trails Department                       |    |
| Planning Department                     |    |
| DEBT SERVICE FUNDS                      |    |
| Debt Service Fund                       |    |
| SPECIAL REVENUE FUNDS                   |    |
| Recreation Arts and Parks (RAP) Tax     |    |
| Redevelopment Agency (RDA) Funds        |    |
| Cemetery Perpetual Care Fund            |    |
| Landfill Closure Fund                   |    |
| ENTERPRISE FUNDS                        |    |
| Recycling                               |    |
| Storm Water                             |    |
| Water                                   |    |
| Light & Power                           |    |
|                                         |    |