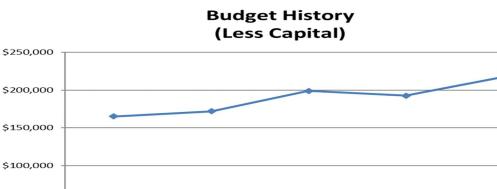

## **Summary of Proposed Budgets**

#### BOUNTIFUL CITY BUDGET SUMMARY (condensed)

Fiscal Year 2022-2023

| REVENUES:                                                                                                         | TOTAL       |
|-------------------------------------------------------------------------------------------------------------------|-------------|
| Property Taxes & Fees-in-Lieu of Property Taxes                                                                   | 3,925,761   |
| Property Tax - Debt Service                                                                                       | 8,679,604   |
| Sales Taxes & Recreation, Arts & Parks (RAP) Taxes                                                                | 11,538,589  |
| Utility Franchise, Municipal Energy Sales Taxes & E911 Telephone Revenue                                          | 3,570,000   |
| Licenses & Permits (Business Licenses, Building & Street Opening Permits, Subdivision Fees)                       | 653,150     |
| Refuse Collection Fees & Landfill Charges                                                                         | 3,132,447   |
| Grants & Intergovernmental (Liquor Fund Allotment; Class C Road, Grants; Local Highway Transit; Bail Forfeitures) | 3,430,800   |
| Cemetery Lot Sales and Related Fees                                                                               | 853,500     |
| Interest Income                                                                                                   | 737,137     |
| Contribution in Aid from outside entities                                                                         | 320,000     |
| Recycling Fees                                                                                                    | 582,000     |
| Storm Water Fees                                                                                                  | 2,008,818   |
| Sale of Water                                                                                                     | 5,305,000   |
| Golf Course Fees & Cart Rental                                                                                    | 1,702,500   |
| Sale of Electricity                                                                                               | 28,075,817  |
| Miscellaneous Income (Lease & Rental Income; Other)                                                               | 2,135,068   |
| Use of Fund Balance or Retained Earnings                                                                          | 3,907,556   |
| Inter-City Transfers                                                                                              | 4,087,214   |
| Sub-total - Revenues                                                                                              | 84,644,961  |
| Adjustment for Inter-City Revenue & Transfers                                                                     | (4,087,214) |
| NET REVENUES                                                                                                      | 80,557,747  |

## Summary of Proposed Budgets (continued)

BOUNTIFUL CITY BUDGET SUMMARY (condensed)

Fiscal Year 2022-2023

| EXPENDITURES & EXPENSES:                                                                                                | TOTAL       |
|-------------------------------------------------------------------------------------------------------------------------|-------------|
| Legislative (Mayor, Council and Community Engagement)                                                                   | 4,026,525   |
| Executive & Legal (City Manager, City Recorder; Civil and Prosecution)                                                  | 623,020     |
| Administration (Human Resources; Payroll; Information Technology; Finance; Treasury & Utility Billing/Customer Service) | 1,289,356   |
| Police (Police and Dispatch Services)                                                                                   | 10,372,103  |
| Fire & Emergency Medical Services (provided via Interlocal agreement with the South Davis Metro Fire Agency)            | 2,541,250   |
| Streets (Includes construction, maintenance and snowplowing)                                                            | 7,568,059   |
| Engineering & Planning (Public Works; Building Inspection; Licensing and Code Enforcement)                              | 1,249,268   |
| Parks, Trails, & General Government Buildings                                                                           | 2,390,320   |
| Use of Fund Balance (Capital Improvement Fund)                                                                          | 5,276,319   |
| Debt Service                                                                                                            | 679,904     |
| Recycling                                                                                                               | 657,200     |
| Storm Water                                                                                                             | 2,337,284   |
| Water                                                                                                                   | 5,538,000   |
| Light & Power                                                                                                           | 30,610,115  |
| Golf Course                                                                                                             | 1,958,022   |
| Sanitation & Landfill                                                                                                   | 4,213,568   |
| Cemetery                                                                                                                | 764,500     |
| Recreation Arts and Parks (RAP) Tax                                                                                     | 1,303,739   |
| Cemetery Perpetual Care                                                                                                 | 122,000     |
| Landfill Closure                                                                                                        | 4,800       |
| Internal Service (Computer Replacement, Liability Insurance, Worker's Compensation)                                     | 1,119,609   |
| Sub-total - Expenditures & Expenses                                                                                     | 84,644,961  |
| Adjustment for Inter-City Revenue & Transfers                                                                           | (4,087,214) |
| NET EXPENDITURES & EXPENSES                                                                                             | 80,557,747  |