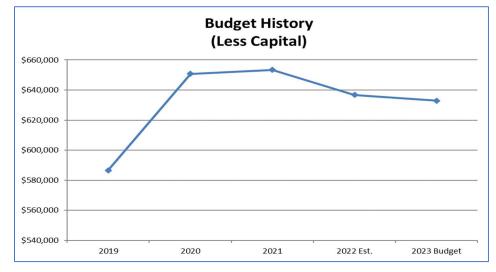

Budgets are developed from the base established in the previous year. Personnel Services increases stem from adjustments in the rates for health insurance (with a 4.0% increase over the prior year) a 3.0% cost of living allowance, and compensation adjustments for merit-based pay and/or market adjustments (for those eligible). Operations and Maintenance expenditures are subject to adjustments for such items as utility costs, maintenance agreements and the like. Capital expenditures are based on the need for replacement of infrastructure in accordance with the long-term capital plan of the City.