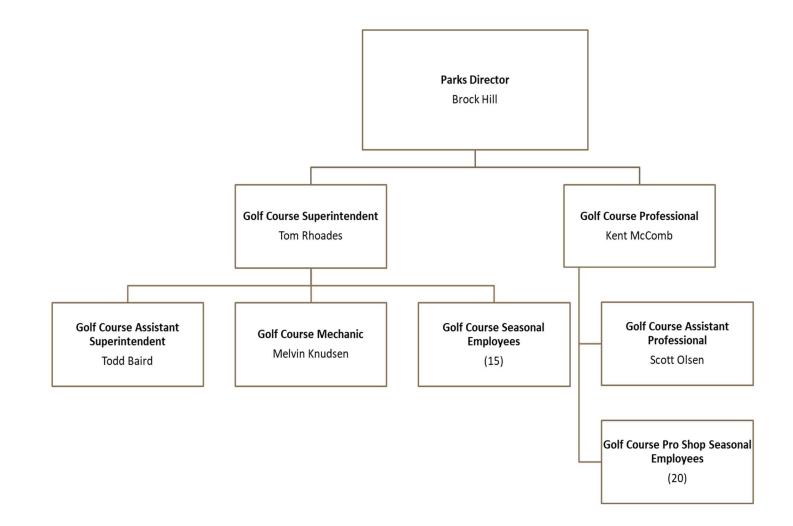

|          |
|                           | Use of (Addition to) Net Position        |                     |                 |                     |         | 230,790   | 230,790            |                    |                        | 234,522     | 234,522  |
| TOTAL OPERATING TRANS     | SFERS IN (OUT)                           | 0                   | 0               | 0                   | 0       | 230,790   | 230,790            | 0                  | 0                      | 234,522     | 234,522  |
|                           |                                          |                     |                 |                     |         |           |                    |                    |                        |             | 1        |

### **Golf Organizational Chart**



## Landfill Fund

### Department Description

The Bountiful City Landfill provides an environmentally responsible solid waste disposal area for the residents of Bountiful. This is accomplished by planning and constructing all weather roads leading to dumping cells. Controlling blowing litter with fences and daily cover to keep litter on site for clean-up. Diverting metals to a recycling area for processing. Diverting green waste from all South Davis Cities into the composting program to prolong the life of the Bountiful City Landfill.

#### **Major Roles & Critical Functions**

- > Comply with all environmental regulations required by State and Federal agencies.
- > Keep the landfill organized and safe for all that visit the site.
- Prolong the useful life of the facility.
- > Plan to re