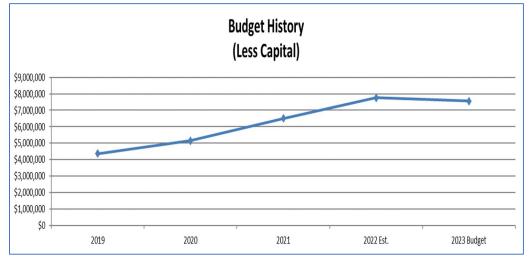

| 236         | 236     |
| Number of              | dead ends to be cleared        | 22            | 22     | 22          | 22          | 22      |
| Number of              | storm call outs                | 68            | 55     | 56          | 36          | 45      |
| Season total           | tons of salt used              | 19,671        | 15,564 | 10,912      | 10,514      | 14,800  |
|                        | All roads cleared each storm   | Yes           | Yes    | Yes         | Yes         | Planned |
|                        |                                |               |        |             | In progress |         |
|                        |                                |               |        |             | <u> </u>    |         |

## **Streets Budget Graphs**





# **Streets Budget**

| STR | REETS DEPARTMENT      |          |                           |                  |             |             |           |           |                  |             | Amended     |             |         |
|-----|-----------------------|----------|---------------------------|------------------|-------------|-------------|-----------|-----------|------------------|-------------|-------------|-------------|---------|
|     |                       |          |                           |                  | Fiscal Year | Fiscal Year | 6 Month   | 6 Month   | Fiscal Year      | Fiscal Year | Fiscal Year | Fiscal Year | Dollar  |
|     | Accoun                | t Number | Account Description       | 2019             | 2020        | 2021        | Actual    | Estimat