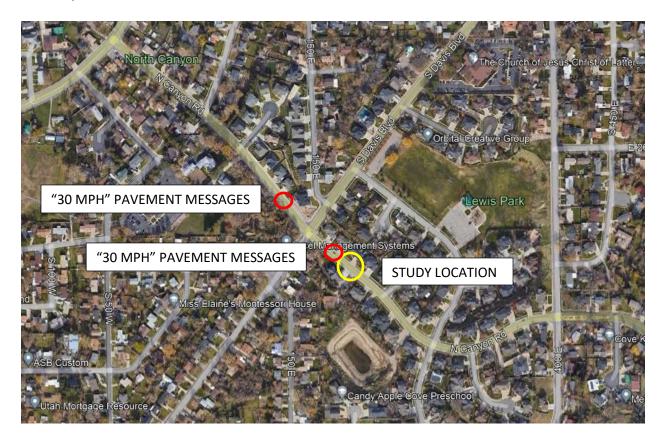

2. North Canyon Drive Speed Study: In August of 2021, the City Council authorized the installation of 30 MPH pavement messages at 4 locations on North Canyon Road as a measure to remind drivers of the speed limit on North Canyon Rd between 400 E and Orchard Drive. A September 2020 speed study identified the 85th percentile speed as 37.6 mph. The August 2022 speed study revealed an 85<sup>th</sup> percentile speed of 36.5 mph. According to the most recent data, it would appear that the new pavement messages (30 MPH) have had very little effect on traffic speed. On a more positive note, speed related phone calls from residents has decreased.