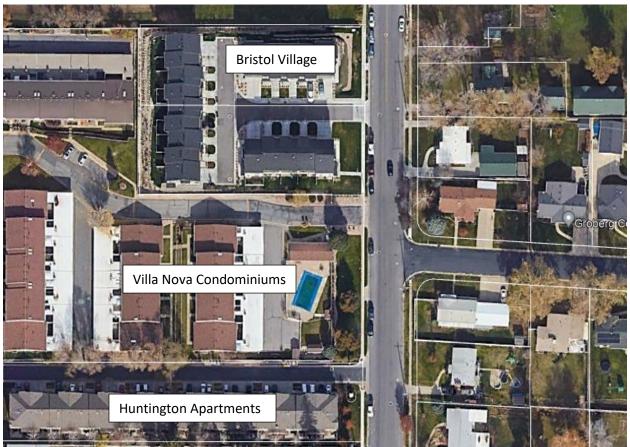

The Villa Nova Condominium complex (1950 S 200 W) was constructed in approximately 1975. The Huntington Apartment complex (1995 S 200 W, located immediately south of Villa Nova) was constructed in 2012. Until the time that the Brighton Homes Bristol Village project (1940 S 200 W) was completed in 2019, Engineering and Planning Dept. staff members received few, if any complaints about parking on 200 W in the area of the Villa Nova drive approach. However, with the completion of Bristol Village, complaints from neighboring properties on the west side of 200 W began. From 2019 until 2021, Planning Dept. staff worked with the management agency for the Bristol HOA in an effort to have them coordinate and manage parking of the development. Residents of the Bristol project "were extremely upset" when the management company presented a parking amendment which would require owners and guests to not park on 200 W. No further action was taken by the HOA.

trees and would not provide any appreciable increase in the visibility of either northbound or southbound traffic on 200 W.

Figure 1 200 W Street, showing adjacent development projects

This situation has many similarities to the creation of No Parking zones which were designated around the local high schools in an effort to regulate the impacts of on-street parking by students to the residents living in the adjacent neighborhoods. The result of establishing these No Parking zones was not the intended elimination of parking issues, but rather the expansion and relocation of the problem to areas farther away from the schools. Implementation of a similar approach to parking on 200 W is expected to result in the relocation of the problem to the east side of 200 W and the properties farther north and south.