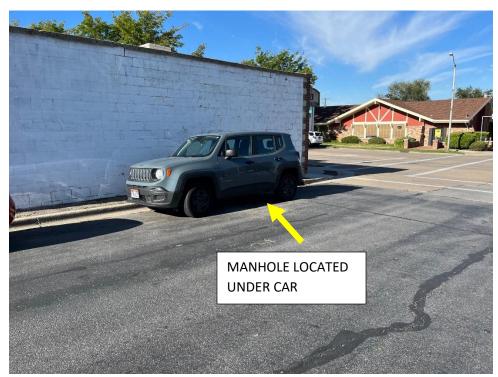

#### Background

Bountiful Irrigation (irrigation service provider, not a City Department) requests installation of a No Parking Zone on the south side of 400 South Street, immediately east of Main Street. Bountiful Irrigation has a pressure reducing station on the south side of the street approximately 20 feet from the edge of the concrete pavement and 25 ft from the painted crosswalk. During the irrigation season, regular (frequent) access is needed for maintenance purposes. They are finding it a common occurrence for a vehicle to be parked over the manhole lid, and locating the driver/owner can be difficult.

Figure 1 South Side of 400 S, East of Main St.