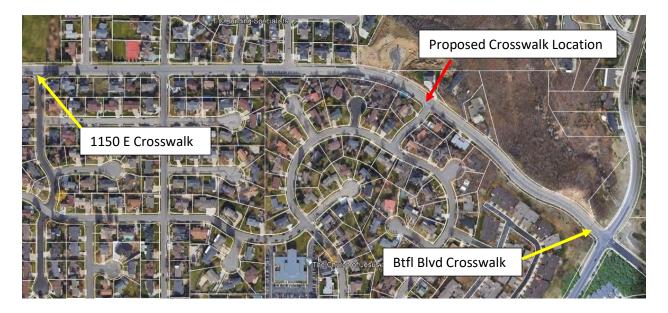

Figure 1 1800 S / Mueller Park Rd 1150 E to Bountiful Blvd

There are very few marked crosswalks on 1800 S / Mueller Park Rd, with the existing crosswalk at 1150 East being the only cross walk between Mueller Park Jr High and the intersection of Bountiful Blvd. While there is adequate internal pedestrian circulation within the Chokecherry Drive "circle" and the neighborhoods to the west and south, there is only one potential connection location from this area from 1200 E to the Bountiful Blvd intersection.