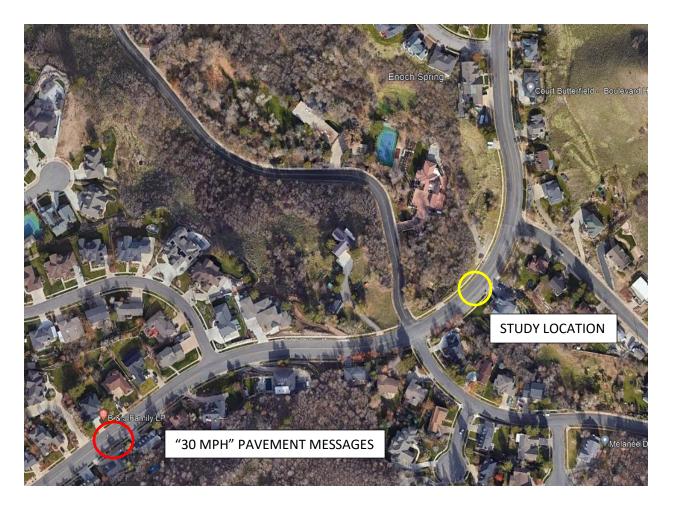

4. Bountiful Blvd between Canyon Creek and Indian Springs: Bountiful Blvd between Canyon Creek and Indian Springs lies at the bottom of long vertical curve and the midpoint of a large horizontal curve. This is the perfect recipe for drivers to disregard the speed of their vehicle by concentrating on the roadway geometry or by aggressive negotiation of the horizontal and vertical alignments. The August 2022 speed study a this location indicated an 85<sup>th</sup> percentile speed of 38.5 mph. Since this value exceeds 10 mph above the 85<sup>th</sup> percentile speed, it is appropriate to consider some additional measures at this location to reduce speeds.