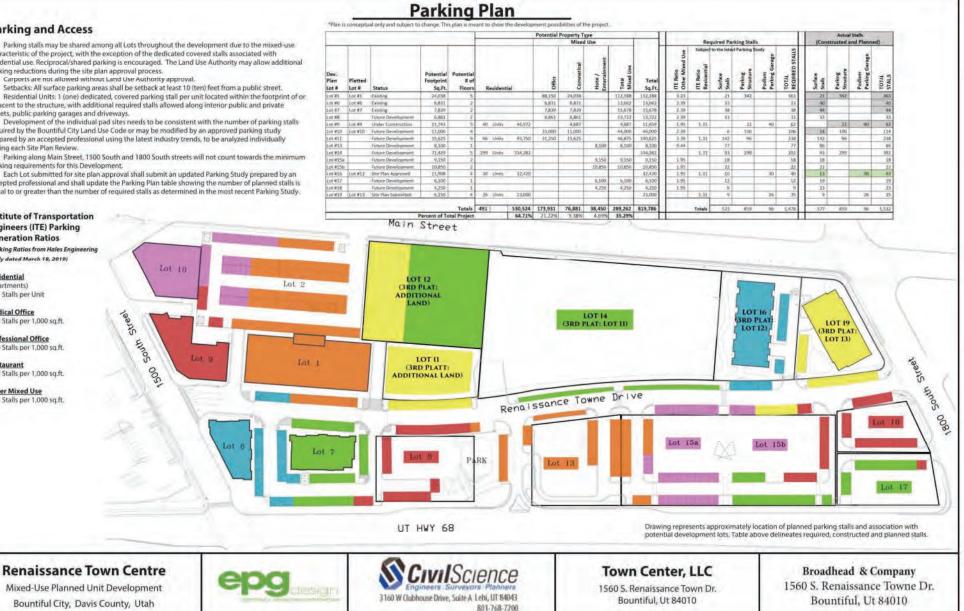

rking garages and driveways.

Development of the individual pad sites needs to be consistent with the number of parking stalls 5. required by the Bountiful City Land Use Code or may be modified by an approved parking study prepared by an accepted professional using the latest industry trends, to be analyzed individually during each Site Plan Review.

6. Parking along Main Street, 1500 South and 1800 South streets will not count towards the minimum parking requirements for this Development.

7. Each Lot submitted for site plan approval shall submit an updated Parking Study prepared by an accepted professional and shall update the Parking Plan table showing the number of planned stalls is equal to or greater than the number of required stalls as determined in the most recent Parking Study.



|                                      |                  |                     | Renaiss                          | ance Towne                  | e Cente | r         |                   |                          |                        |                          |                    |                 |                              |                          |                   |                             |                                 |                          |                   |                             |                                 |                 |
|--------------------------------------|------------------|---------------------|----------------------------------|-----------------------------|---------|-----------|-------------------|--------------------------|-----