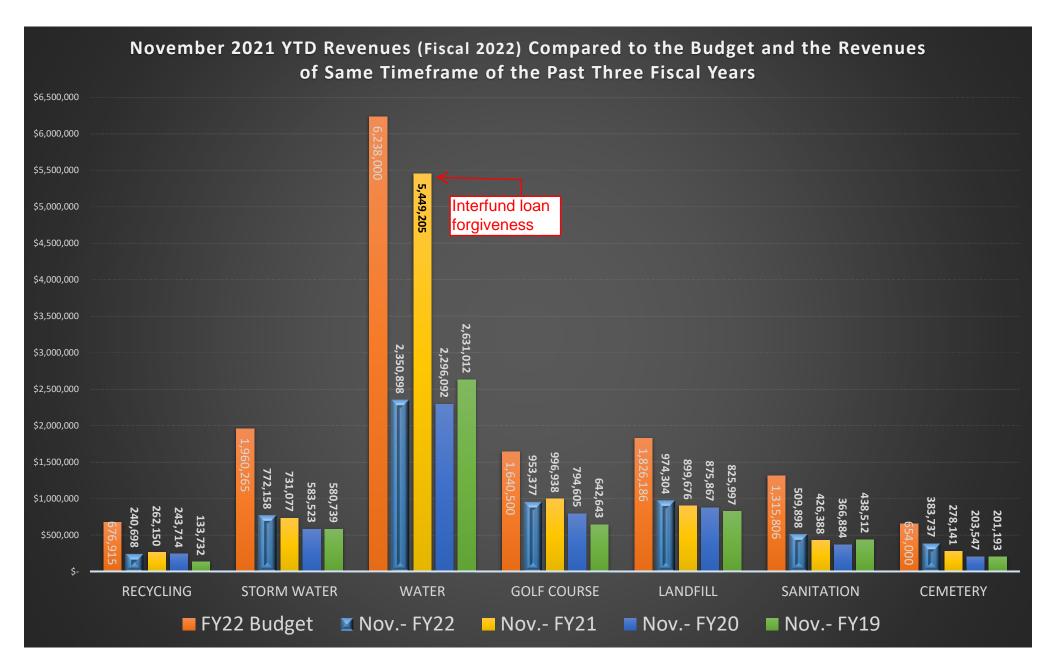

# 5:45 p.m. – Work Session

| 1.       | wasnington Park Construction Phasing Plan discussion – Mr. Lloyd Cheney                                                                                                                                                            | p. 3        |
|----------|------------------------------------------------------------------------------------------------------------------------------------------------------------------------------------------------------------------------------------|-------------|
| 2.       | Planning Commission membership discussion – Mr. Francisco Astorga                                                                                                                                                                  | p. 13       |
| 7:00 p.r | n. – Regular Session                                                                                                                                                                                                               |             |
| 1.       | Welcome, Pledge of Allegiance and Thought/Prayer                                                                                                                                                                                   |             |
| 2.       | Swearing in of new Mayor and Council members                                                                                                                                                                                       |             |
| 3.       | Public Comment                                                                                                                                                                                                                     |             |
|          | If you wish to make a comment to the Council, please use the podium and clearly state your name and address, keep                                                                                                                  |             |
|          | comments to a maximum of two minutes. Public comment is limited to no more than ten minutes per meeting. Plea repeat positions already stated. Public comment is a time for the Council to receive new information and perspective |             |
| 4.       | Consider approval of minutes of previous meetings held on December 14 & 21, 2021                                                                                                                                                   | p. 17       |
| 5.       | Council Reports                                                                                                                                                                                                                    |             |
| 6.       | BCYC Report                                                                                                                                                                                                                        |             |
| 7.       | Consider approval of:                                                                                                                                                                                                              |             |
|          | a. Expenditures greater than \$1,000 paid November 29, December 6, & 13, 2021                                                                                                                                                      | p. 29       |
|          | b. November 2021 financial report                                                                                                                                                                                                  | p. 35       |
| 8.       | Consider approval of the appointments of Mr. Jed Pitcher and Mr. Dan Bell to the Power Commission - Mr. Allen                                                                                                                      | Johnson     |
|          |                                                                                                                                                                                                                                    | p. 49       |
| 9.       | Consider adoption of Resolution 2022-01 approving City Council liaison and budget committee assignments - Mr                                                                                                                       | . Gary Hill |
|          |                                                                                                                                                                                                                                    | p. 51       |
| 10.      | Consider approval of a three-year concessionaire contract for the golf course with Shawn and with an option to ext                                                                                                                 |             |
|          | two more years –Mr. Brock Hill                                                                                                                                                                                                     | p. 55       |
| 11.      | Consider approval of the purchase of one BMW police motorcycle in the amount of \$25,568 from Harrison EuroS                                                                                                                       | -           |
|          | Chief Ed Biehler                                                                                                                                                                                                                   | p. 71       |
| 12.      | Consider approval of the Preliminary and Final Plat Approval for Renaissance Towne Centre P.U.D Phase 3 Plat 2                                                                                                                     |             |
|          | Lloyd Cheney                                                                                                                                                                                                                       | p. 77       |
|          | Consider approval of the Renaissance Town Center final architectural and site plan review – Mr. Francisco Astorg                                                                                                                   |             |
| 14.      | Consider approval of the final architectural and site plan review for the City Power Lofts located at 189 South 200                                                                                                                |             |
|          | Mr. Francisco Astorga                                                                                                                                                                                                              | p. 131      |
|          | Consider adoption of the 2022 Street Master Plan Adoption – Mr. Lloyd Cheney                                                                                                                                                       | p. 149      |
| 16.      | Adjourn                                                                                                                                                                                                                            |             |
|          |                                                                                                                                                                                                                                    |             |