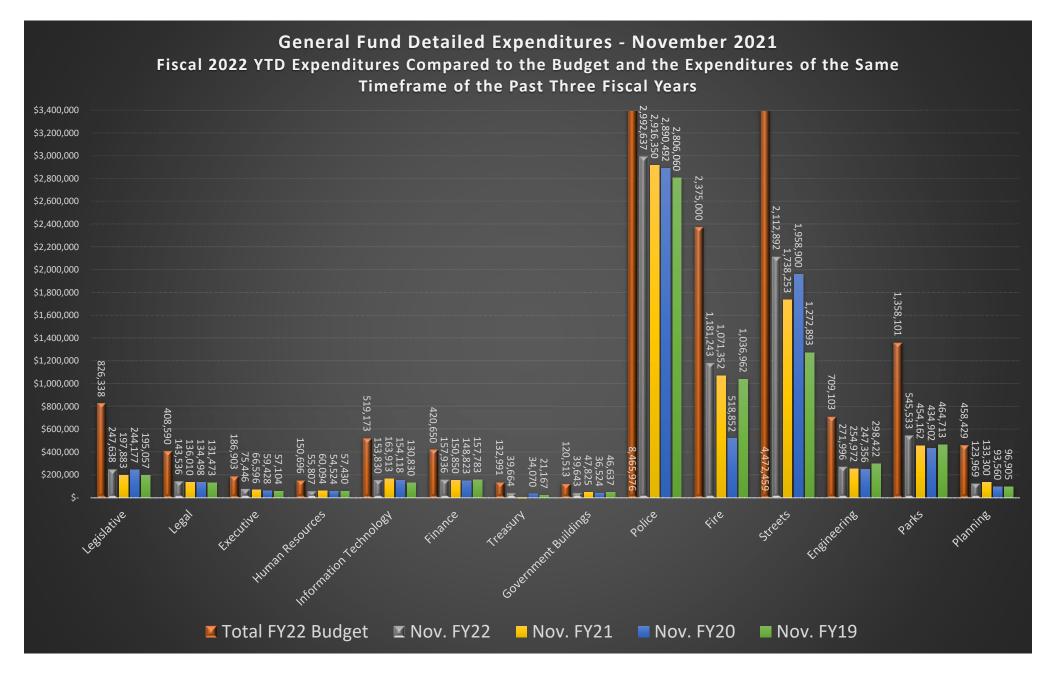

# 5:45 p.m. – Work Session

| 1.       | wasnington Park Construction Phasing Plan discussion – Mr. Lloyd Cheney                                                                                                                                                            | p. 3        |
|----------|------------------------------------------------------------------------------------------------------------------------------------------------------------------------------------------------------------------------------------|-------------|
| 2.       | Planning Commission membership discussion – Mr. Francisco Astorga                                                                                                                                                                  | p. 13       |
| 7:00 p.r | n. – Regular Session                                                                                                                                                                                                               |             |
| 1.       | Welcome, Pledge of Allegiance and Thought/Prayer                                                                                                                                                                                   |             |
| 2.       | Swearing in of new Mayor and Council members                                                                                                                                                                                       |             |
| 3.       | Public Comment                                                                                                                                                                                                                     |             |
|          | If you wish to make a comment to the Council, please use the podium and clearly state your name and address, keep                                                                                                                  |             |
|          | comments to a maximum of two minutes. Public comment is limited to no more than ten minutes per meeting. Plea repeat positions already stated. Public comment is a time for the Council to receive new information and perspective |             |
| 4.       | Consider approval of minutes of previous meetings held on December 14 & 21, 2021                                                                                                                                                   | p. 17       |
| 5.       | Council Reports                                                                                                                                                                                                                    |             |
| 6.       | BCYC Report                                                                                                                                                                                                                        |             |
| 7.       | Consider approval of:                                                                                                                                                                                                              |             |
|          | a. Expenditures greater than \$1,000 paid November 29, December 6, & 13, 2021                                                                                                                                                      | p. 29       |
|          | b. November 2021 financial report                                                                                                                                                                                                  | p. 35       |
| 8.       | Consider approval of the appointments of Mr. Jed Pitcher and Mr. Dan Bell to the Power Commission - Mr. Allen                                                                                                                      | Johnson     |
|          |                                                                                                                                                                                                                                    | p. 49       |
| 9.       | Consider adoption of Resolution 2022-01 approving City Council liaison and budget committee assignments - Mr                                                                                                                       | . Gary Hill |
|          |                                                                                                                                                                                                                                    | p. 51       |
| 10.      | Consider approval of a three-year concessionaire contract for the golf course with Shawn and with an option to ext                                                                                                                 |             |
|          | two more years –Mr. Brock Hill                                                                                                                                                                                                     | p. 55       |
| 11.      | Consider approval of the purchase of one BMW police motorcycle in the amount of \$25,568 from Harrison EuroS                                                                                                                       | -           |
|          | Chief Ed Biehler                                                                                                                                                                                                                   | p. 71       |
| 12.      | Consider approval of the Preliminary and Final Plat Approval for Renaissance Towne Centre P.U.D Phase 3 Plat 2                                                                                                                     |             |
|          | Lloyd Cheney                                                                                                                                                                                                                       | p. 77       |
|          | Consider approval of the Renaissance Town Center final architectural and site plan review – Mr. Francisco Astorg                                                                                                                   |             |
| 14.      | Consider approval of the final architectural and site plan review for the City Power Lofts located at 189 South 200                                                                                                                |             |
|          | Mr. Francisco Astorga                                                                                                                                                                                                              | p. 131      |
|          | Consider adoption of the 2022 Street Master Plan Adoption – Mr. Lloyd Cheney                                                                                                                                                       | p. 149      |
| 16.      | Adjourn                                                                                                                                                                                                                            |             |
|          |                                                                                                                                                                                                                                    |             |