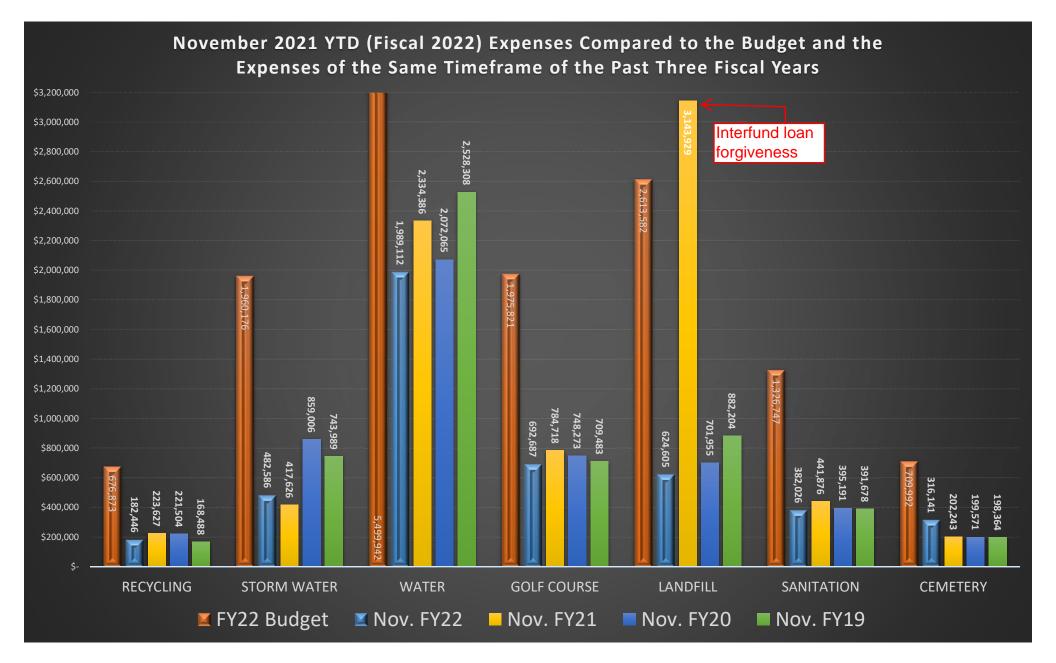

# 5:45 p.m. – Work Session

| 1.       | wasnington Park Construction Phasing Plan discussion – Mr. Lloyd Cheney                                                                                                                                                            | p. 3        |
|----------|------------------------------------------------------------------------------------------------------------------------------------------------------------------------------------------------------------------------------------|-------------|
| 2.       | Planning Commission membership discussion – Mr. Francisco Astorga                                                                                                                                                                  | p. 13       |
| 7:00 p.r | n. – Regular Session                                                                                                                                                                                                               |             |
| 1.       | Welcome, Pledge of Allegiance and Thought/Prayer                                                                                                                                                                                   |             |
| 2.       | Swearing in of new Mayor and Council members                                                                                                                                                                                       |             |
| 3.       | Public Comment                                                                                                                                                                                                                     |             |
|          | If you wish to make a comment to the Council, please use the podium and clearly state your name and address, keep                                                                                                                  |             |
|          | comments to a maximum of two minutes. Public comment is limited to no more than ten minutes per meeting. Plea repeat positions already stated. Public comment is a time for the Council to receive new information and perspective |             |
| 4.       | Consider approval of minutes of previous meetings held on December 14 & 21, 2021                                                                                                                                                   | p. 17       |
| 5.       | Council Reports                                                                                                                                                                                                                    |             |
| 6.       | BCYC Report                                                                                                                                                                                                                        |             |
| 7.       | Consider approval of:                                                                                                                                                                                                              |             |
|          | a. Expenditures greater than \$1,000 paid November 29, December 6, & 13, 2021                                                                                                                                                      | p. 29       |
|          | b. November 2021 financial report                                                                                                                                                                                                  | p. 35       |
| 8.       | Consider approval of the appointments of Mr. Jed Pitcher and Mr. Dan Bell to the Power Commission - Mr. Allen                                                                                                                      | Johnson     |
|          |                                                                                                                                                                                                                                    | p. 49       |
| 9.       | Consider adoption of Resolution 2022-01 approving City Council liaison and budget committee assignments - Mr                                                                                                                       | . Gary Hill |
|          |                                                                                                                                                                                                                                    | p. 51       |
| 10.      | Consider approval of a three-year concessionaire contract for the golf course with Shawn and with an option to ext                                                                                                                 |             |
|          | two more years –Mr. Brock Hill                                                                                                                                                                                                     | p. 55       |
| 11.      | Consider approval of the purchase of one BMW police motorcycle in the amount of \$25,568 from Harrison EuroS                                                                                                                       | -           |
|          | Chief Ed Biehler                                                                                                                                                                                                                   | p. 71       |
| 12.      | Consider approval of the Preliminary and Final Plat Approval for Renaissance Towne Centre P.U.D Phase 3 Plat 2                                                                                                                     |             |
|          | Lloyd Cheney                                                                                                                                                                                                                       | p. 77       |
|          | Consider approval of the Renaissance Town Center final architectural and site plan review – Mr. Francisco Astorg                                                                                                                   |             |
| 14.      | Consider approval of the final architectural and site plan review for the City Power Lofts located at 189 South 200                                                                                                                |             |
|          | Mr. Francisco Astorga                                                                                                                                                                                                              | p. 131      |
|          | Consider adoption of the 2022 Street Master Plan Adoption – Mr. Lloyd Cheney                                                                                                                                                       | p. 149      |
| 16.      | Adjourn                                                                                                                                                                                                                            |             |
|          |                                                                                                                                                                                                                                    |             |