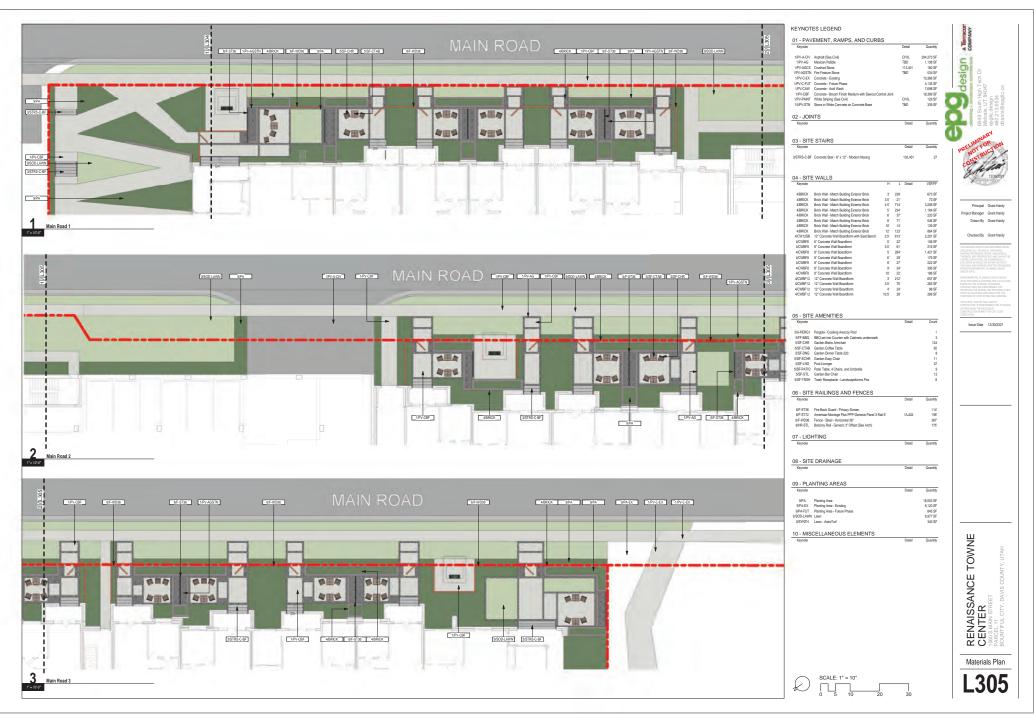

|                                                                                                                                                                                                                                     |             |              |              |                        |                                                                          |
|                         | SCALE: 1* = 10*                                                                                                                                                                                                                     |             |              |              |                        | C E N                                                                    |















### Introduction

HALES DENGINEERING

innovative transportation solutions

This memorandum discusses the parking study completed for the proposed Bountiful Renaissance Towne Centre development located in Bountiful, Utah. This site is owned / managed by Town Center LLC, who is requesting this study to evaluate the entire site by time-of-day use. The study identifies the City parking supply rates and time of day parking distributions identified by the Institute of Transportation Engineers (ITE). The proposed development is located in Bountiful, Utah. A vicinity map of the project site is shown in Figure 1.



Figure 1: Site vicinity map of the project in Bountiful, Utah

# **Project Description**

The development consists of various land uses, including residential apartments,