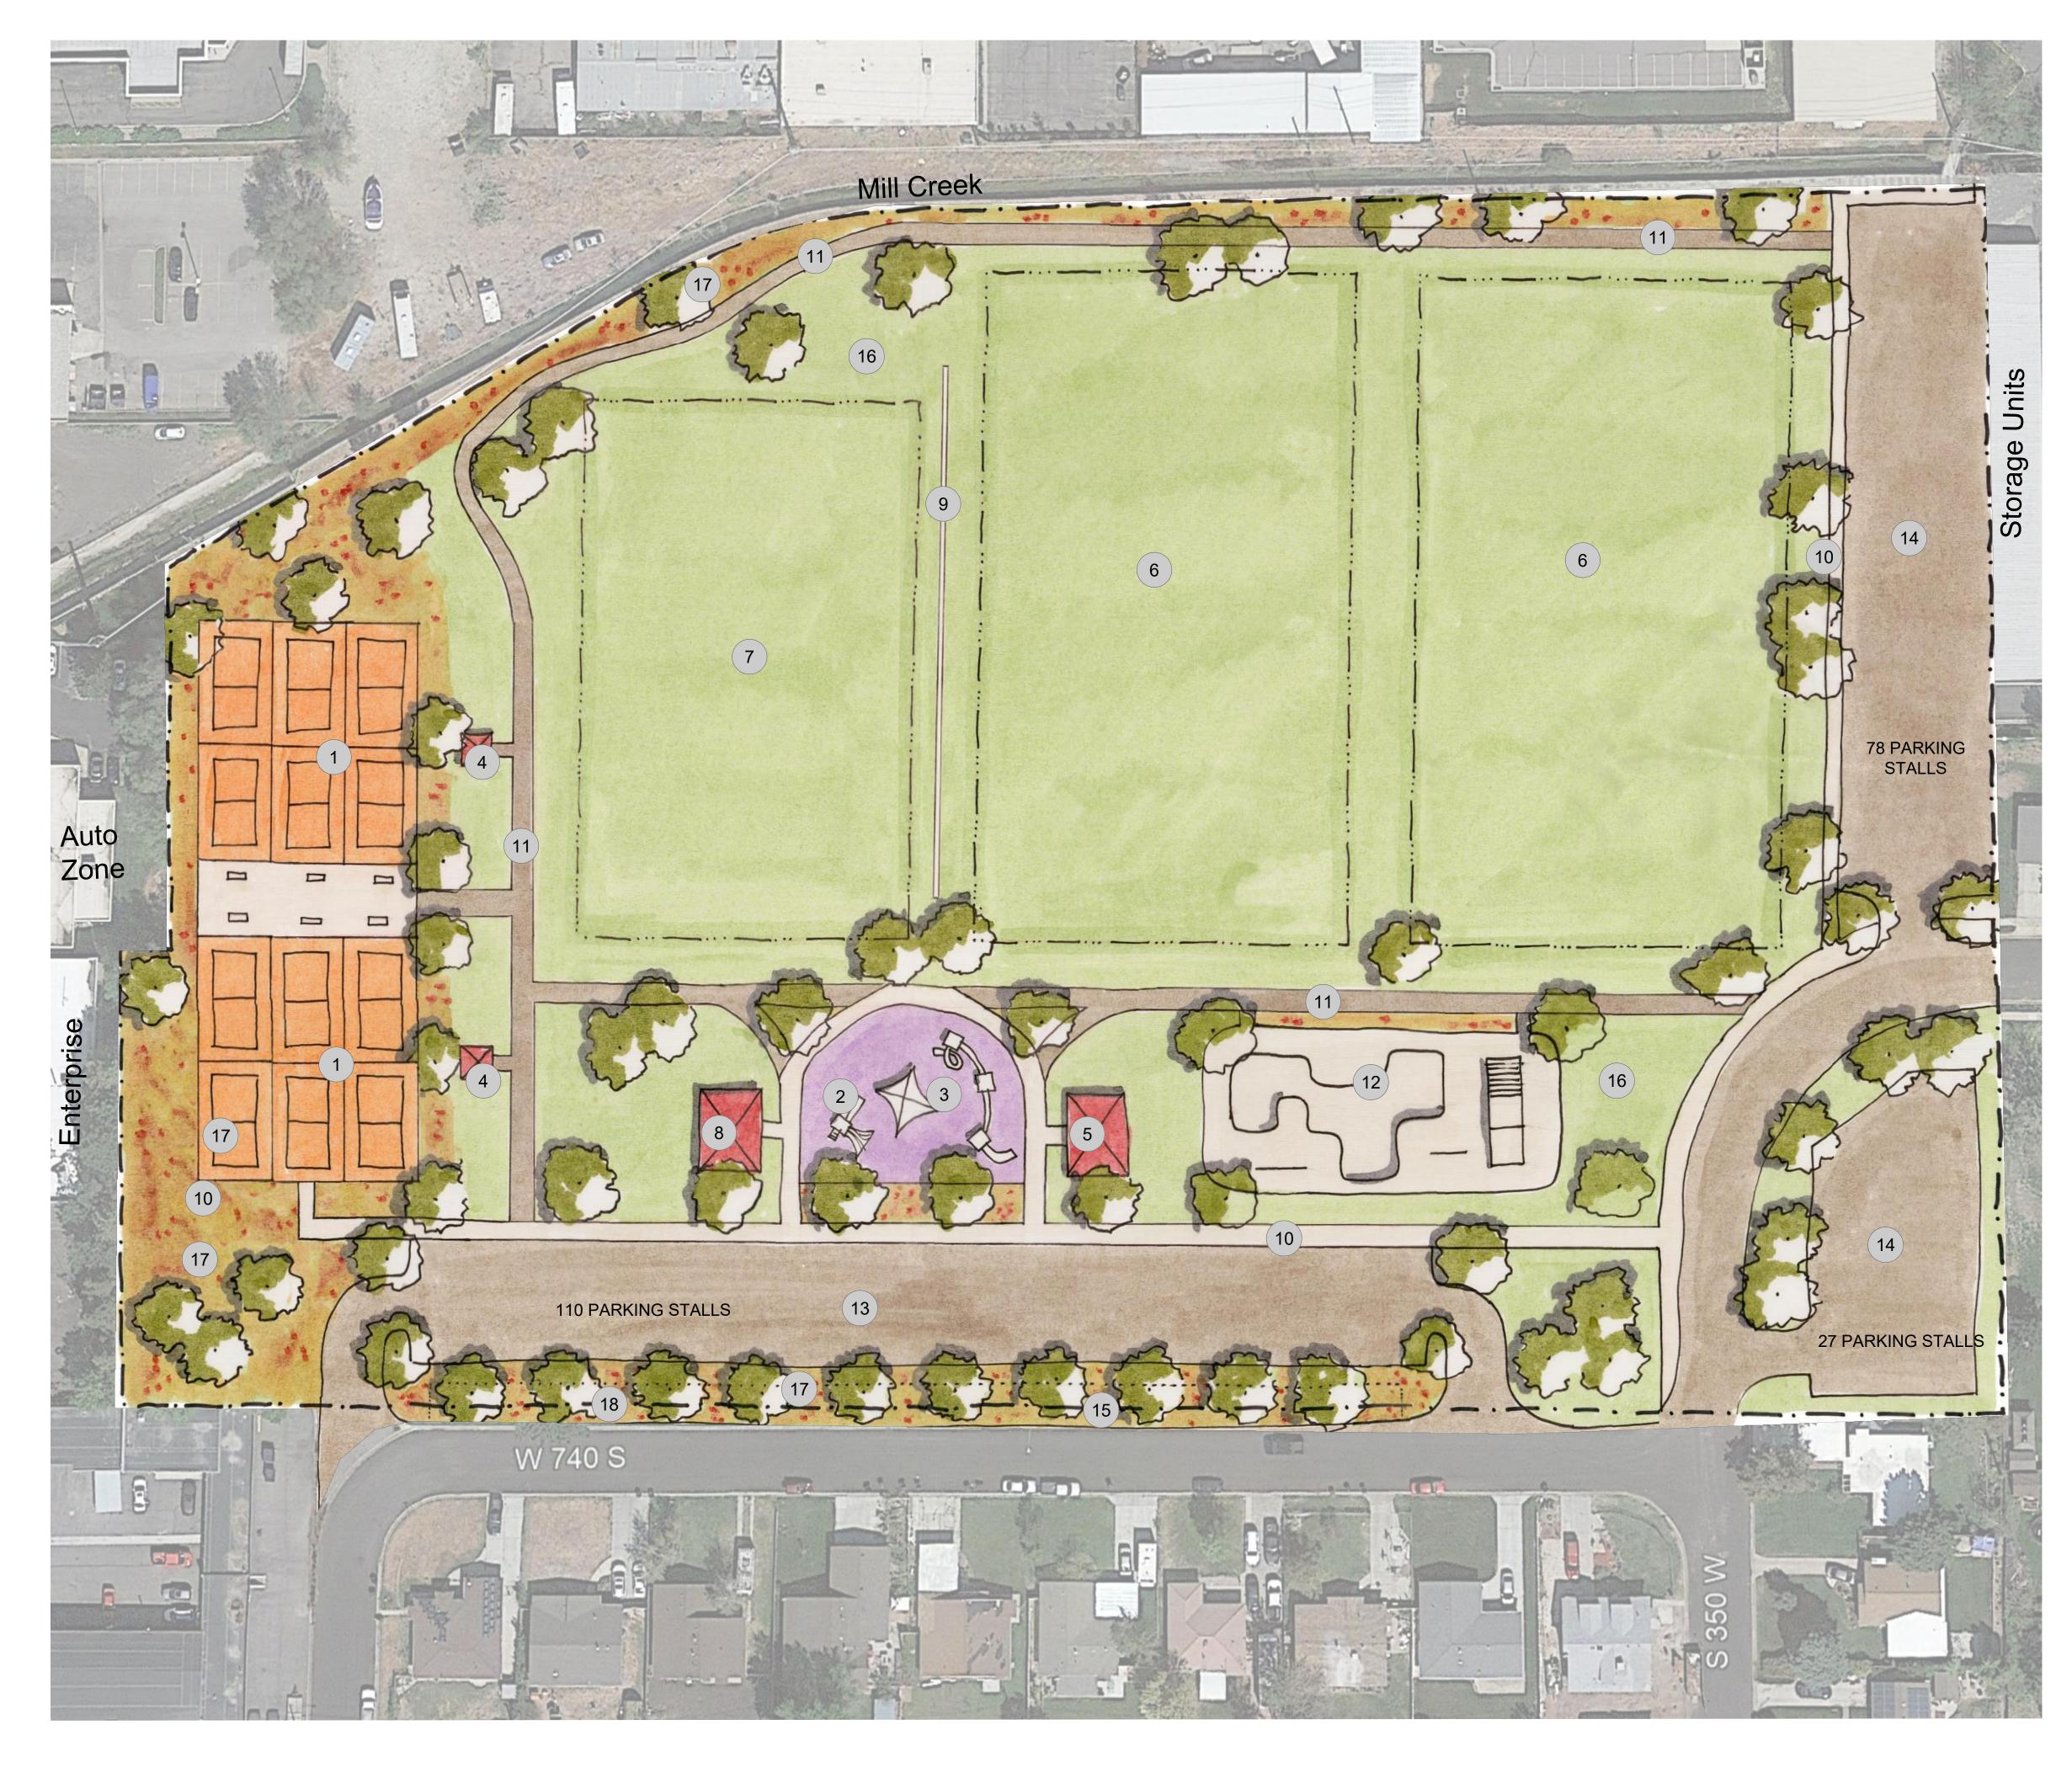

## <u>Master Plan</u>

MGB+A has revised the Master Plan Concept drawing to reflect the Council's comments regarding field spaces and the increased number of the pickleball courts. The revised plan includes a 3 ft tall x 300 ft long retaining wall to adjust the elevation of the site to accommodate the width of the 3<sup>rd</sup> field.

# LEGEND

| SYMBOL | DESCRIPTION                           |                                          |
|--------|---------------------------------------|------------------------------------------|
| 1      | PICKLEBALL COURTS (60`X36`) W/ LIGHTS | MGB+A<br>The Grassli Group               |
| 2      | 2-5 PLAYGROUND                        | L. L |
| 3      | 5-12 PLAYGROUND                       |                                          |
| 4      | SMALL PAVILION (15`X15`) W/ LIGHTS    | BOUNTIFUL                                |
| 5      | MEDIUM PAVILION (30`X40`) W/ LIGHTS   | EST. 1892                                |
| 6      | LACROSSE FIELD (330`X180`)            | 01   03   22                             |
| 7      | PRACTICE FIELD (265`X160`)            |                                          |
| 8      | NEW RESTROOM W/ LIGHTS                |                                          |
| 9      | 3` TALL CONCRETE RETAINING WALL       |                                          |
| 10     | CONCRETE SIDEWALK                     |                                          |
| 11     | ASPHALT SIDEWALK                      |                                          |
| 12     | 14,000 SF SKATEPARK W/ PERIMETER FEN  | CE                                       |
| 13     | NEW PARKING LOT W/ LIGHTS             |                                          |
| 14     | EXISTING PARKING LOT W/ LIGHTS        |                                          |
| 15     | FUTURE ANGLED PARKING ALONG ROADV     | VAY                                      |
| 16     | LAWN                                  |                                          |
| 17     | PLANTING AREA - LOW WATER             |                                          |
| 18     | PARKING LOT EXPANSION AREA            |                                          |
|        |                                       |                                          |

PARKING REQUIREMENTS

LACROSSE (59 PER FIELD) - 118 PICKLEBALL (2.5 PER COURT) - 30 GENERAL PARK USE (3.7 PER ACRE) - 45 SKATEPARK (2 PER 1000 SF) - 28

TOTAL PARKING REQUIRED - 221 TOTAL PARKING PROVIDED - 213 Master Plan 450 w 740 S, Bountifu UT WASHINGTON PAI