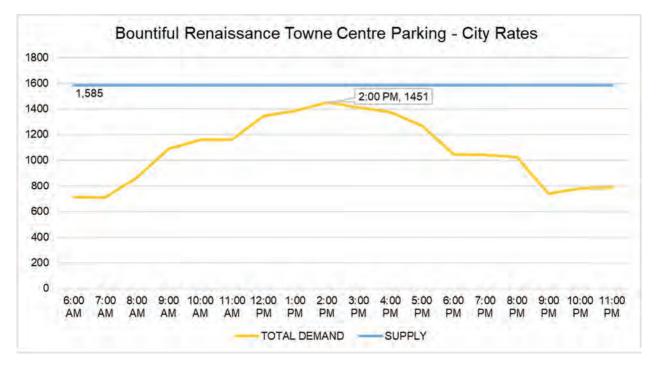

PARKING REQUIREMENTS

LACROSSE (59 PER FIELD) - 118 PICKLEBALL (2.5 PER COURT) - 30 GENERAL PARK USE (3.7 PER ACRE) - 45 SKATEPARK (2 PER 1000 SF) - 28

TOTAL PARKING REQUIRED - 221 TOTAL PARKING PROVIDED - 213 Master Plan 450 w 740 S, Bountifu UT WASHINGTON PAI