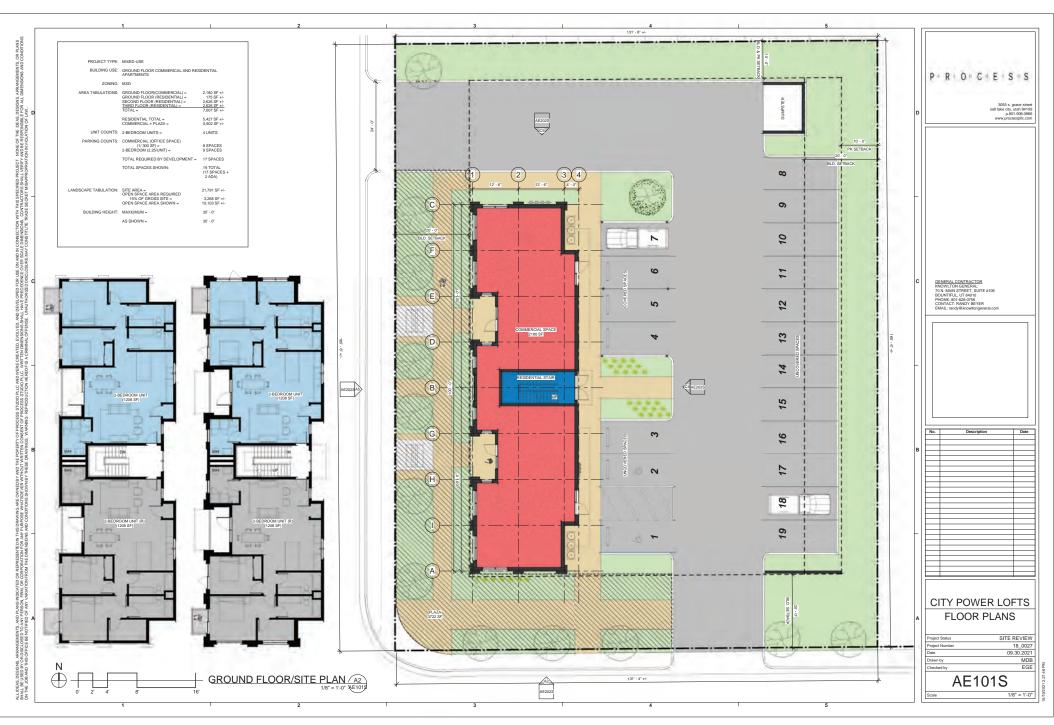

roperty lines for the Power Department.
- 4. Submit a landscape plan, stamped and signed by a Landscape Architect, to be approved by Staff with the building permit application.
- 5. The benches along 200 West are to be placed perpendicular to the Street facing each other.
- 6. The final building plans, specifically the building elevations and site components, for this project shall meet substantial compliance with the plans attached to this staff report. Any deviations to what was presented to the Land Use authority shall require an amendment to this approval.

# **Attachments**

- 1. Architectural package including architectural site plan, floor plans, exterior views, elevations.
- 2. Civil package including site plan, grading, utilities, etc.
- 3. Ordinance 2020-06 (Development Plan)























# BOUNTIFUL

MAYOR Randy C. Lewis

CITY COUNCIL Millie Segura Bahr Kate Bradshaw Kendalyn Harris Richard Higginson Chris R. Simonsen

CITY MANAGER Gary R. Hill

# Bountiful City Ordinance No. 2020-06

An ordinance amending the Bountiful City Zoning Map changing the zoning designation of one (1) parcel (totaling one half acre) from General Commercial (C-G) to Mixed-Used Residential (MXD-R) and adopting standards.

### It is the finding of the Bountiful City Council that:

- 1. The Bountiful City Council is empowered to adopt and amend zoning maps and ordinances pursuant to Utah State law and under corresponding sections of the Bountiful City Code.
- 2. The zoning change request has been made by the owners of the subject property.
- 3. As required by Section 14-2-205 of t