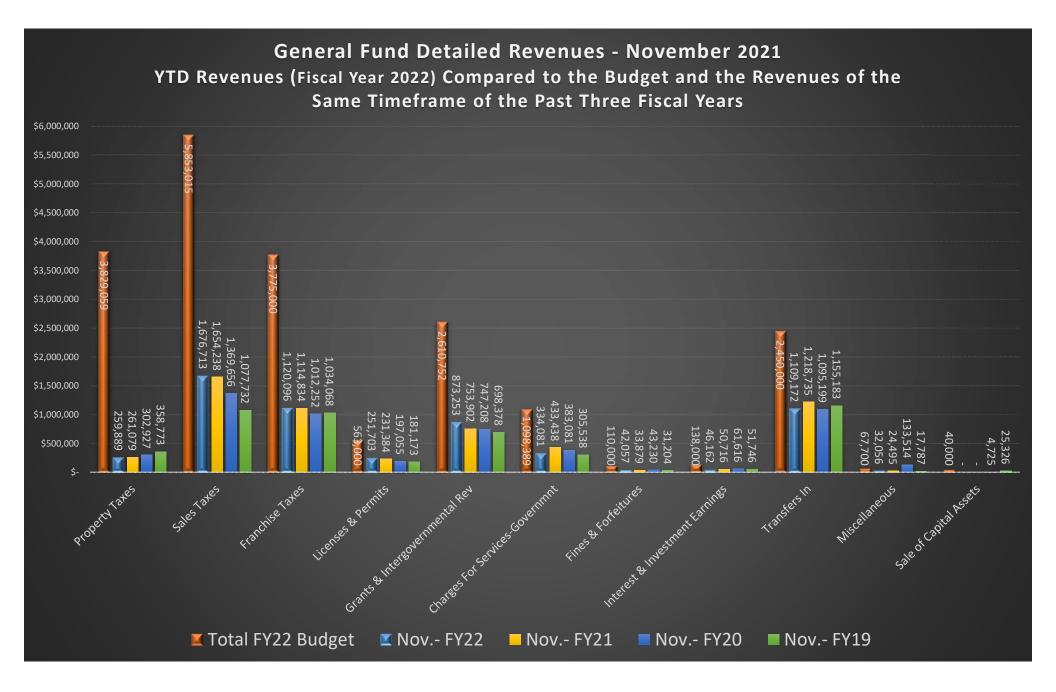

# 5:45 p.m. – Work Session

| 1.       | wasnington Park Construction Phasing Plan discussion – Mr. Lloyd Cheney                                                                                                                                                            | p. 3        |
|----------|------------------------------------------------------------------------------------------------------------------------------------------------------------------------------------------------------------------------------------|-------------|
| 2.       | Planning Commission membership discussion – Mr. Francisco Astorga                                                                                                                                                                  | p. 13       |
| 7:00 p.r | n. – Regular Session                                                                                                                                                                                                               |             |
| 1.       | Welcome, Pledge of Allegiance and Thought/Prayer                                                                                                                                                                                   |             |
| 2.       | Swearing in of new Mayor and Council members                                                                                                                                                                                       |             |
| 3.       | Public Comment                                                                                                                                                                                                                     |             |
|          | If you wish to make a comment to the Council, please use the podium and clearly state your name and address, keep                                                                                                                  |             |
|          | comments to a maximum of two minutes. Public comment is limited to no more than ten minutes per meeting. Plea repeat positions already stated. Public comment is a time for the Council to receive new information and perspective |             |
| 4.       | Consider approval of minutes of previous meetings held on December 14 & 21, 2021                                                                                                                                                   | p. 17       |
| 5.       | Council Reports                                                                                                                                                                                                                    |             |
| 6.       | BCYC Report                                                                                                                                                                                                                        |             |
| 7.       | Consider approval of:                                                                                                                                                                                                              |             |
|          | a. Expenditures greater than \$1,000 paid November 29, December 6, & 13, 2021                                                                                                                                                      | p. 29       |
|          | b. November 2021 financial report                                                                                                                                                                                                  | p. 35       |
| 8.       | Consider approval of the appointments of Mr. Jed Pitcher and Mr. Dan Bell to the Power Commission - Mr. Allen                                                                                                                      | Johnson     |
|          |                                                                                                                                                                                                                                    | p. 49       |
| 9.       | Consider adoption of Resolution 2022-01 approving City Council liaison and budget committee assignments - Mr                                                                                                                       | . Gary Hill |
|          |                                                                                                                                                                                                                                    | p. 51       |
| 10.      | Consider approval of a three-year concessionaire contract for the golf course with Shawn and with an option to ext                                                                                                                 |             |
|          | two more years –Mr. Brock Hill                                                                                                                                                                                                     | p. 55       |
| 11.      | Consider approval of the purchase of one BMW police motorcycle in the amount of \$25,568 from Harrison EuroS                                                                                                                       | -           |
|          | Chief Ed Biehler                                                                                                                                                                                                                   | p. 71       |
| 12.      | Consider approval of the Preliminary and Final Plat Approval for Renaissance Towne Centre P.U.D Phase 3 Plat 2                                                                                                                     |             |
|          | Lloyd Cheney                                                                                                                                                                                                                       | p. 77       |
|          | Consider approval of the Renaissance Town Center final architectural and site plan review – Mr. Francisco Astorg                                                                                                                   |             |
| 14.      | Consider approval of the final architectural and site plan review for the City Power Lofts located at 189 South 200                                                                                                                |             |
|          | Mr. Francisco Astorga                                                                                                                                                                                                              | p. 131      |
|          | Consider adoption of the 2022 Street Master Plan Adoption – Mr. Lloyd Cheney                                                                                                                                                       | p. 149      |
| 16.      | Adjourn                                                                                                                                                                                                                            |             |
|          |                                                                                                                                                                                                                                    |             |