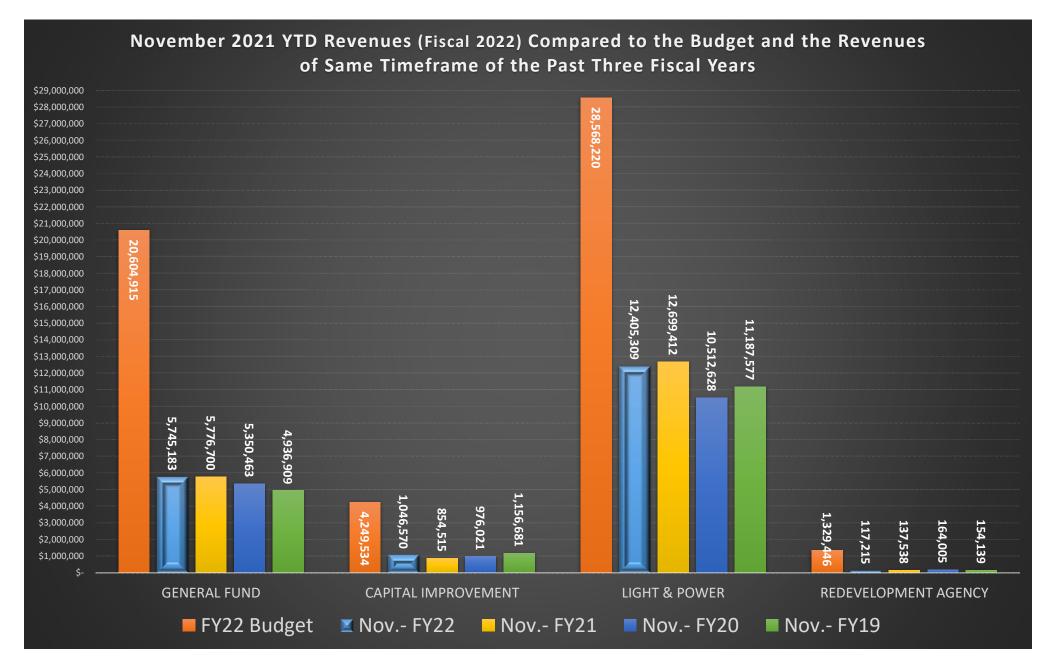

# 5:45 p.m. – Work Session

| 1.       | wasnington Park Construction Phasing Plan discussion – Mr. Lloyd Cheney                                                                                                                                                            | p. 3        |
|----------|------------------------------------------------------------------------------------------------------------------------------------------------------------------------------------------------------------------------------------|-------------|
| 2.       | Planning Commission membership discussion – Mr. Francisco Astorga                                                                                                                                                                  | p. 13       |
| 7:00 p.r | n. – Regular Session                                                                                                                                                                                                               |             |
| 1.       | Welcome, Pledge of Allegiance and Thought/Prayer                                                                                                                                                                                   |             |
| 2.       | Swearing in of new Mayor and Council members                                                                                                                                                                                       |             |
| 3.       | Public Comment                                                                                                                                                                                                                     |             |
|          | If you wish to make a comment to the Council, please use the podium and clearly state your name and address, keep                                                                                                                  |             |
|          | comments to a maximum of two minutes. Public comment is limited to no more than ten minutes per meeting. Plea repeat positions already stated. Public comment is a time for the Council to receive new information and perspective |             |
| 4.       | Consider approval of minutes of previous meetings held on December 14 & 21, 2021                                                                                                                                                   | p. 17       |
| 5.       | Council Reports                                                                                                                                                                                                                    |             |
| 6.       | BCYC Report                                                                                                                                                                                                                        |             |
| 7.       | Consider approval of:                                                                                                                                                                                                              |             |
|          | a. Expenditures greater than \$1,000 paid November 29, December 6, & 13, 2021                                                                                                                                                      | p. 29       |
|          | b. November 2021 financial report                                                                                                                                                                                                  | p. 35       |
| 8.       | Consider approval of the appointments of Mr. Jed Pitcher and Mr. Dan Bell to the Power Commission - Mr. Allen                                                                                                                      | Johnson     |
|          |                                                                                                                                                                                                                                    | p. 49       |
| 9.       | Consider adoption of Resolution 2022-01 approving City Council liaison and budget committee assignments - Mr                                                                                                                       | . Gary Hill |
|          |                                                                                                                                                                                                                                    | p. 51       |
| 10.      | Consider approval of a three-year concessionaire contract for the golf course with Shawn and with an option to ext                                                                                                                 |             |
|          | two more years –Mr. Brock Hill                                                                                                                                                                                                     | p. 55       |
| 11.      | Consider approval of the purchase of one BMW police motorcycle in the amount of \$25,568 from Harrison EuroS                                                                                                                       | -           |
|          | Chief Ed Biehler                                                                                                                                                                                                                   | p. 71       |
| 12.      | Consider approval of the Preliminary and Final Plat Approval for Renaissance Towne Centre P.U.D Phase 3 Plat 2                                                                                                                     |             |
|          | Lloyd Cheney                                                                                                                                                                                                                       | p. 77       |
|          | Consider approval of the Renaissance Town Center final architectural and site plan review – Mr. Francisco Astorg                                                                                                                   |             |
| 14.      | Consider approval of the final architectural and site plan review for the City Power Lofts located at 189 South 200                                                                                                                |             |
|          | Mr. Francisco Astorga                                                                                                                                                                                                              | p. 131      |
|          | Consider adoption of the 2022 Street Master Plan Adoption – Mr. Lloyd Cheney                                                                                                                                                       | p. 149      |
| 16.      | Adjourn                                                                                                                                                                                                                            |             |
|          |                                                                                                                                                                                                                                    |             |