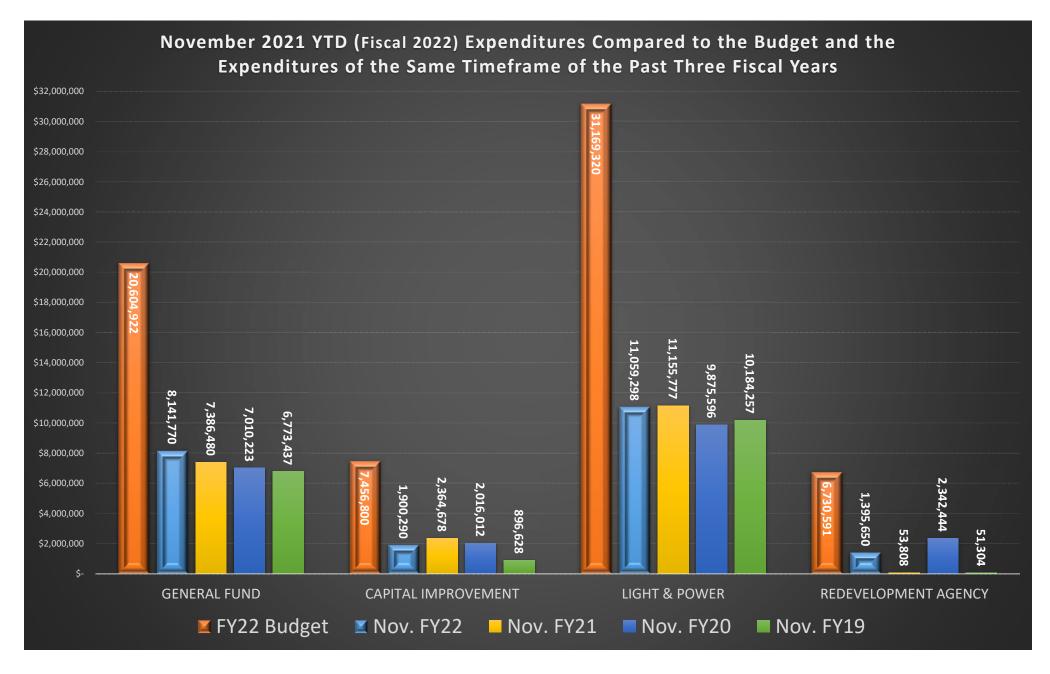

# 5:45 p.m. – Work Session

| 1.       | wasnington Park Construction Phasing Plan discussion – Mr. Lloyd Cheney                                                                                                                                                            | p. 3        |
|----------|------------------------------------------------------------------------------------------------------------------------------------------------------------------------------------------------------------------------------------|-------------|
| 2.       | Planning Commission membership discussion – Mr. Francisco Astorga                                                                                                                                                                  | p. 13       |
| 7:00 p.r | n. – Regular Session                                                                                                                                                                                                               |             |
| 1.       | Welcome, Pledge of Allegiance and Thought/Prayer                                                                                                                                                                                   |             |
| 2.       | Swearing in of new Mayor and Council members                                                                                                                                                                                       |             |
| 3.       | Public Comment                                                                                                                                                                                                                     |             |
|          | If you wish to make a comment to the Council, please use the podium and clearly state your name and address, keep                                                                                                                  |             |
|          | comments to a maximum of two minutes. Public comment is limited to no more than ten minutes per meeting. Plea repeat positions already stated. Public comment is a time for the Council to receive new information and perspective |             |
| 4.       | Consider approval of minutes of previous meetings held on December 14 & 21, 2021                                                                                                                                                   | p. 17       |
| 5.       | Council Reports                                                                                                                                                                                                                    |             |
| 6.       | BCYC Report                                                                                                                                                                                                                        |             |
| 7.       | Consider approval of:                                                                                                                                                                                                              |             |
|          | a. Expenditures greater than \$1,000 paid November 29, December 6, & 13, 2021                                                                                                                                                      | p. 29       |
|          | b. November 2021 financial report                                                                                                                                                                                                  | p. 35       |
| 8.       | Consider approval of the appointments of Mr. Jed Pitcher and Mr. Dan Bell to the Power Commission - Mr. Allen                                                                                                                      | Johnson     |
|          |                                                                                                                                                                                                                                    | p. 49       |
| 9.       | Consider adoption of Resolution 2022-01 approving City Council liaison and budget committee assignments - Mr                                                                                                                       | . Gary Hill |
|          |                                                                                                                                                                                                                                    | p. 51       |
| 10.      | Consider approval of a three-year concessionaire contract for the golf course with Shawn and with an option to ext                                                                                                                 |             |
|          | two more years –Mr. Brock Hill                                                                                                                                                                                                     | p. 55       |
| 11.      | Consider approval of the purchase of one BMW police motorcycle in the amount of \$25,568 from Harrison EuroS                                                                                                                       | -           |
|          | Chief Ed Biehler                                                                                                                                                                                                                   | p. 71       |
| 12.      | Consider approval of the Preliminary and Final Plat Approval for Renaissance Towne Centre P.U.D Phase 3 Plat 2                                                                                                                     |             |
|          | Lloyd Cheney                                                                                                                                                                                                                       | p. 77       |
|          | Consider approval of the Renaissance Town Center final architectural and site plan review – Mr. Francisco Astorg                                                                                                                   |             |
| 14.      | Consider approval of the final architectural and site plan review for the City Power Lofts located at 189 South 200                                                                                                                |             |
|          | Mr. Francisco Astorga                                                                                                                                                                                                              | p. 131      |
|          | Consider adoption of the 2022 Street Master Plan Adoption – Mr. Lloyd Cheney                                                                                                                                                       | p. 149      |
| 16.      | Adjourn                                                                                                                                                                                                                            |             |
|          |                                                                                                                                                                                                                                    |             |