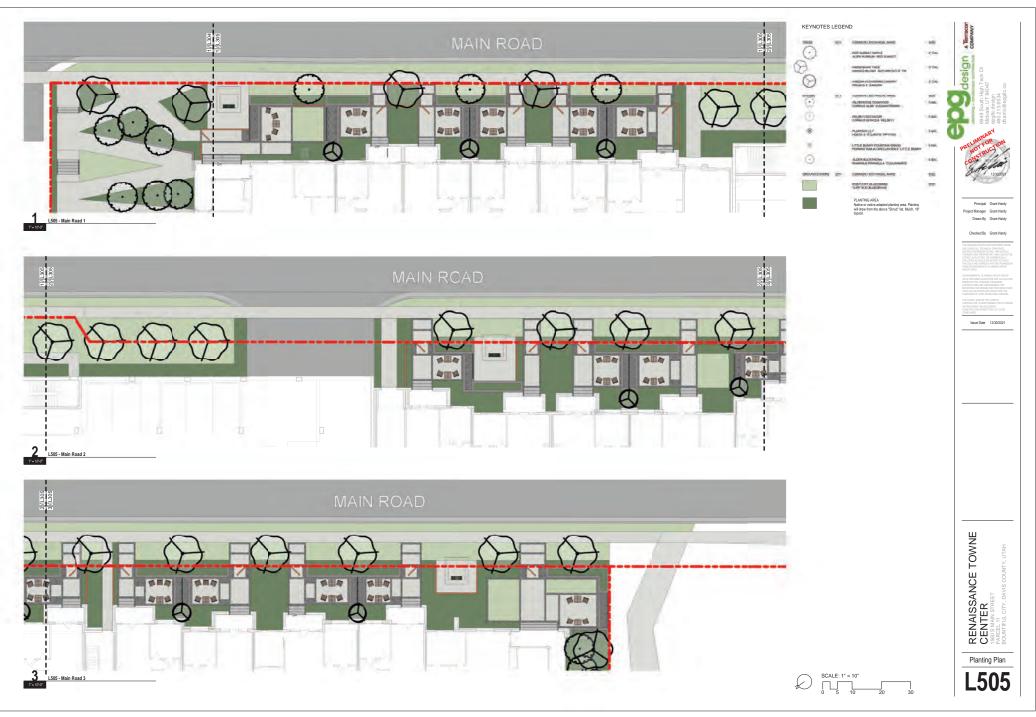

|                                                                                                                                                                                                                                     |             |              |              |                        |                                                                          |
|                         | SCALE: 1* = 10*                                                                                                                                                                                                                     |             |              |              |                        | C E N                                                                    |















### Introduction

HALES DENGINEERING

innovative transportation solutions

This memorandum discusses the parking study completed for the proposed Bountiful Renaissance Towne Centre development located in Bountiful, Utah. This site is owned / managed by Town Center LLC, who is requesting this study to evaluate the entire site by time-of-day use. The study identifies the City parking supply rates and time of day parking distributions identified by the Institute of Transportation Engineers (ITE). The proposed development is located in Bountiful, Utah. A vicinity map of the project site is shown in Figure 1.



Figure 1: Site vicinity map of the project in Bountiful, Utah

# **Project Description**

The development consists of various land uses, including residential apartments, medical of