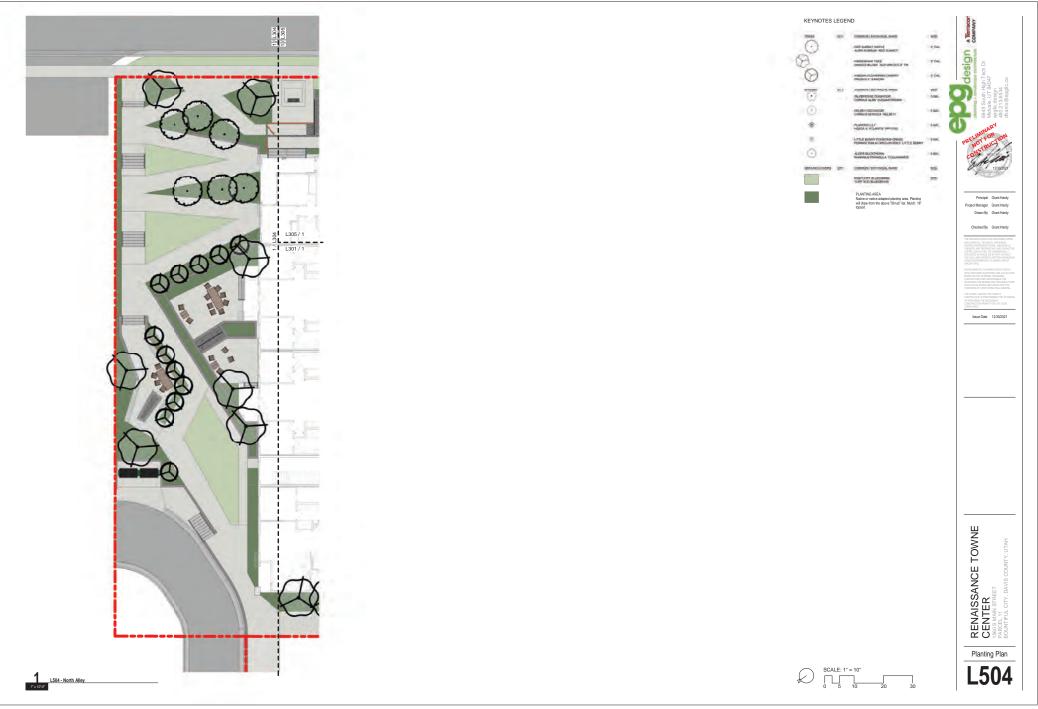

|                                                                                                                                                                                                                                     |             |              |              |                        |                                                                          |
|                         | SCALE: 1* = 10*                                                                                                                                                                                                                     |             |              |              |                        | C E N                                                                    |















### Introduction

HALES DENGINEERING

innovative transportation solutions

This memorandum discusses the parking study completed for the proposed Bountiful Renaissance Towne Centre development located in Bountiful, Utah. This site is owned / managed by Town Center LLC, who is requesting this study to evaluate the entire site by time-of-day use. The study identifies the City parking supply rates and time of day parking distributions identified by the Institute of Transportation Engineers (ITE). The proposed development is located in Bountiful, Utah. A vicinity map of the project site is shown in Figure 1.



Figure 1: Site vicinity map of the project in Bountiful, Utah

# **Project Description**

The development consists of various land uses, including residential apartments, medical