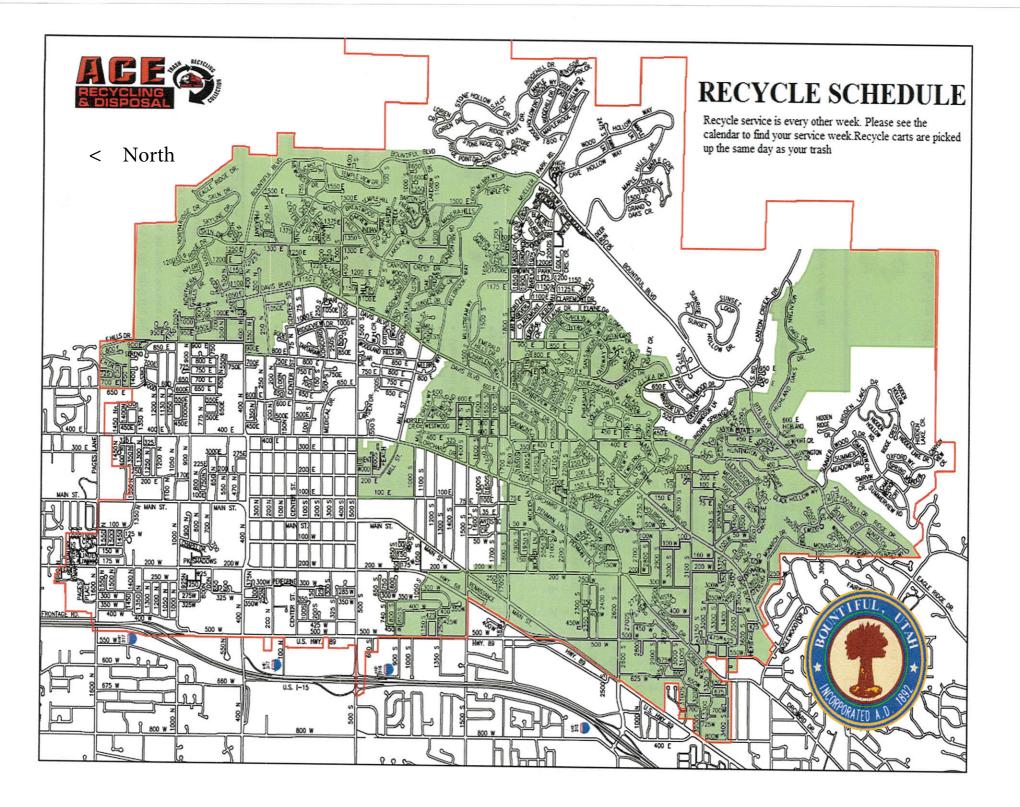

# **Bountiful City Recycle 2021**

NOTE: Please refer to the map on the next page to determine when your recycling will be picked up!

**Questions? Call Ace customer service at 801-363-9995** 

Recycle collection occurs every other week on the same day as your trash service. Please make sure all recyclables fit in your recycling container and place your carts on the curb the night before or by 7:00 a.m. on your service day.