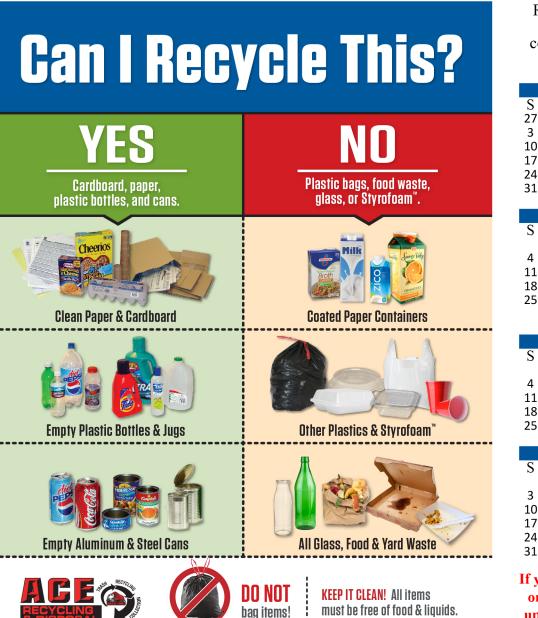

# **Bountiful City Recycle 2021**

NOTE: Please refer to the map on the next page to determine when your recycling will be picked up!

**Questions? Call Ace customer service at 801-363-9995** 

Recycle collection occurs every other week on the same day as your trash service. Please make sure all recyclables fit in your recycling container and place your carts on the curb the night before or by 7:00 a.m. on your service day.

\*\*For all other holidays, garbage is picked up on your normal garbage day!\*\*

When your recyclables materials are turned into a new product, nobody wants trash mixed into their new jacket, backpack, water bottle, soda can, can of peaches, newspaper or cardboard boxes.