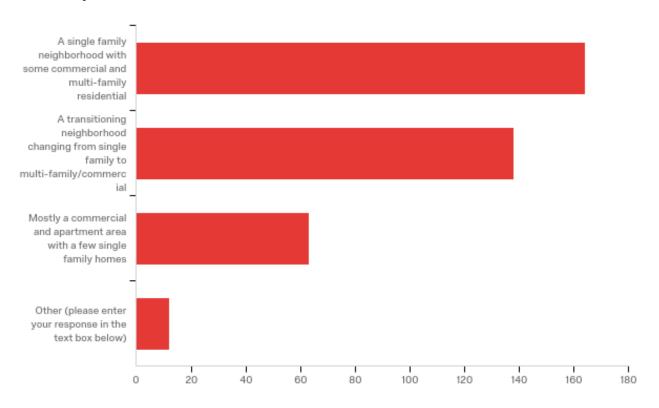

## Plat A Survey - Question 22- Public Comments Received

In your opinion, which best describes the area between 100 West and 200 West as it exists today?

| # | Answer                                                                              | %      | Count |
|---|-------------------------------------------------------------------------------------|--------|-------|
| 1 | A single family neighborhood with some commercial and multi-family residential      | 43.50% | 164   |
| 2 | A transitioning neighborhood changing from single family to multi-family/commercial | 36.60% | 138   |
| 3 | Mostly a commercial and apartment area with a few single family homes               | 16.71% | 63    |
| 4 | Other (please enter your response in the text box below)                            | 3.18%  | 12    |
|   | Total                                                                               | 100%   | 377   |