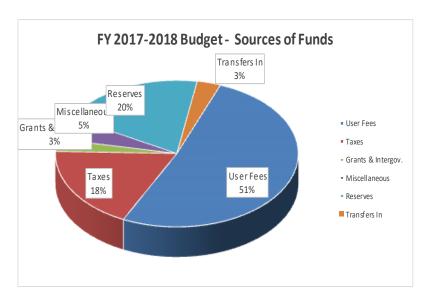

|
| TOTAL       |                                       |           | 3,591,608  |

## FY2017-2018 BUDGET SUMMARY

#### **OVERVIEW**

Bountiful City's budget is comprised of 29 departments within 16 funds. General tax supported activities include administration, police, fire, parks and streets. Fee supported activities include recycling, storm water, water, electric power, golf, landfill, sanitation and cemetery. There are also specialized funds to account for activities such as general liability insurance, workers compensation insurance, centralized computer operations and RAP Tax. The summary below and those that follow do not include the Redevelopment Agency which is a separate legal entity. However, the RDA's budgets are included in the final sections of this document for reference.





# GENERAL & CAPITAL FUNDS

## GENERAL FUND REVENUE SUMMARY

| 1  | GENERAL FUND - REVE    | NUES BY TYPE                   |             |             |             |           |           |             |             | Amended     |             |           | 1  |
|----|------------------------|--------------------------------|-------------|-------------|-------------|-----------|-----------|-------------|-------------|-------------|-------------|-----------|----|
| 2  |                        |                                | Fiscal Year | Fiscal Year | Fiscal Year | 6 Month   | 6 Month   | Fiscal Year | Fiscal Year | Fiscal Year | Fiscal Year | Dollar    | 2  |
| 3  | Account Number         | Account Description            | 2014        | 2015        | 2016        | Actual    | Estim