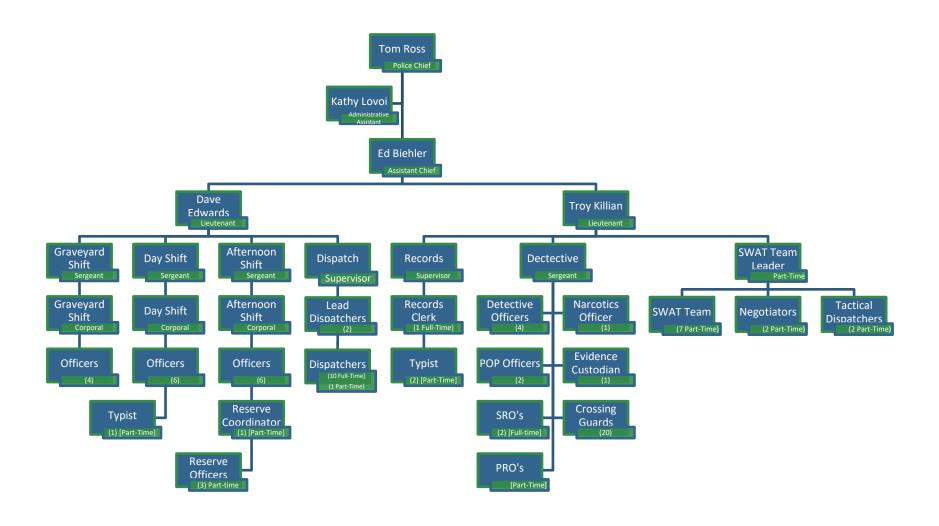

| 0           | 0           | 0           | 0         | 0         | 0           | 0           | 0           | 0           | 0         | 16 |
| 17 | TOTAL POLICE | - CAP. PRO. | l.                          | 218,427     | 390,101     | 334,560     | 77,588    | 0         | 77,588      | 532,000     | 0           | 443,000     | (89,000)  | 17 |
| 18 |              |             |                             |             |             |             |           |           |             |             |             |             |           | 18 |
| 19 | TOTAL POLICE | - GEN. & CA | ιP.                         | 6,545,274   | 7,006,960   | 7,226,979   | 3,161,469 | 3,862,509 | 7,023,978   | 7,642,556   | 0           | 7,536,169   | (106,387) | 19 |

# **ORGANIZATIONAL CHART**



# **FIRE**

## **OVERVIEW**

Bountiful City is a member of the South Davis Metro Fire Agency which serves the cities of Bountiful, West Bountiful, Centerville, North Salt Lake and Woods Cross with a small section of unincorporated Davis County. The Fire Agency is a separate Special Service District with taxing authority which was reorganized from an interlocal agency effective July 1, 2016. The Fire budget represents Bountiful City's proportionate share in the Fire Agency's operating expenses which is calculated based on total property tax assessed valuation within the service area. The City holds one seat on the six member governing body of the Fire Agency. The budget impact to Bountiful City in Fiscal Year 2017-2018 is projected to be a 2% (\$42,000) increase in the assessment received