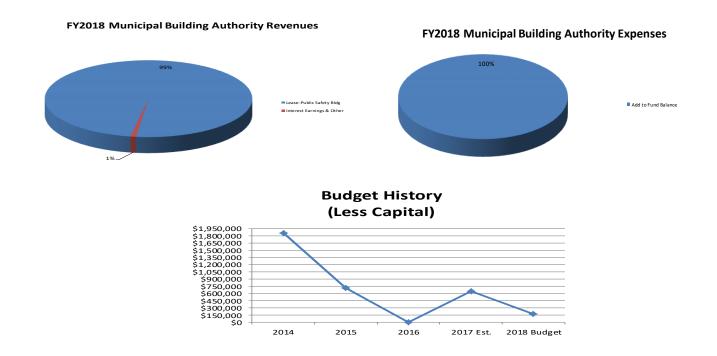

|             |             |             |         |          |             |             |             |             |           | 23 |

# SPECIAL REVENUE FUNDS

## MUNICIPAL BUILDING AUTHORITY

### **OVERVIEW**

The Municipal Building Authority Fund accounts for specific resources that are restricted or committed to expenditures for specific purposes other than general debt service or capital projects of the City. This fund is governed by a board comprised of the City Council. The fund had no outstanding debt as of Fiscal Year 2015-2016 but will still receive payments due from the State of Utah for their remaining three year obligation on payment of lease financed debt of the Public Safety Building which houses the State Second District Court.

### **BUDGET GRAPHS**



| 1  | MUNICIF   | PAL BUILDING   | AUTHORITY                      |             |             |             |           |          |             |             | Amended     |             |          | 1  |
|----|-----------|----------------|--------------------------------|-------------|-------------|-------------|-----------|----------|-------------|-------------|-------------|-------------|----------|----|
| 2  |           |                |                                | Fiscal Year | Fiscal Year | Fiscal Year | 6 Month   | 6 Month  | Fiscal Year | Fiscal Year | Fiscal Year | Fiscal Year | Dollar   | 2  |
| 3  | Acco      | ount Number    | Account Description            | 2014        | 2015        | 2016        | Actual    | Estimate | 2017 Est.   | 2017 Budget | 2017 Budget | 2018