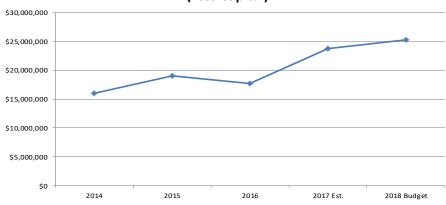

sits. It also includes the following maximum allowable power generating system (photovoltaic or other) size limitations:

- For Residential single-phase Customers, the maximum power generating system size is 10 KW.
- For Commercial Customers with single-phase service, the maximum power generating system size is 10 KW, or 75% of their peak metered energy demand, whichever is greater.
- For Commercial Customers with three-phase service, the maximum single-phase power generating system size is 5 KW. For those power generating systems larger than 5 KW, a three-phase inverter is required. The maximum power generating system size is 30 KW, or 75% of their peak metered energy demand, whichever is greater.

# **BUDGET GRAPHS**

FY2018 Light & Power Revenues



# FY2018 Light & Power Expenses







# **BUDGET**

| 1  | LIGHT & P | POWER          |                                |             |             |             |            |            |             |             | Amended     | I           |          | 1  |
|----|-----------|----------------|--------------------------------|-------------|-------------|-------------|------------|------------|-------------|-------------|-------------|-------------|----------|----|
| 2  | LIGITI CI | OWER           |                                | Fiscal Year | Fiscal Year | Fiscal Year | 6 Month    | 6 Month    | Fiscal Year | Fiscal Year | Fiscal Year | Fiscal Year | Dollar   | 2  |
| 3  | Accor     | unt Number     | Account Description            | 2014        | 2015        | 2016        | Actual     | Estimate   | 2017 Est.   | 2017 B