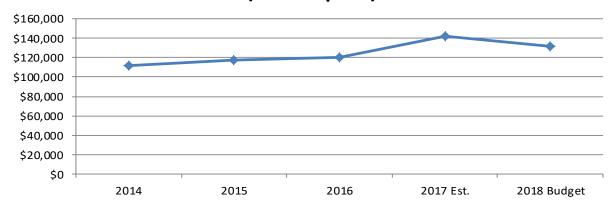

and office areas.

#### Landfill

Refurbish interior of scale house.

## **LINE-ITEM HIGHLIGHTS**

#### **Personnel Services:**

The \$235 decrease is being requested to cover the costs associated with employee merit raises, taxes, medical insurance, retirement and workers' compensation insurance as per Human Resource estimates.

#### **Operations and Maintenance:**

No requests are being made.

#### **Administrative Services Adjustment:**

This \$15,111 decrease is adjusted from new estimates for reimbursing the Building Department for services provided to other City Departments as per Finance Department estimates.

#### **Capital Improvements and Equipment:**

No requests are being made.

# **BUDGET GRAPHS**

**FY2018 Government Buildings Budget** 



**Budget History** (Less Capital)



# **BUDGET**

| 1  | GENERAL GOVERNME                | NT BUILDINGS                                                             |              |              |                   |             |          |             |                   | Amended     |              |                      | 1        |
|----|---------------------------------|--------------------------------------------------------------------------|--------------|--------------|-------------------|-------------|----------|-------------|-------------------|-------------|--------------|----------------------|----------|
| 2  |                                 |                                                                          | Fiscal Year  | Fiscal Year  | Fiscal Year       | 6 Month     | 6 Month  | Fiscal Year | Fis