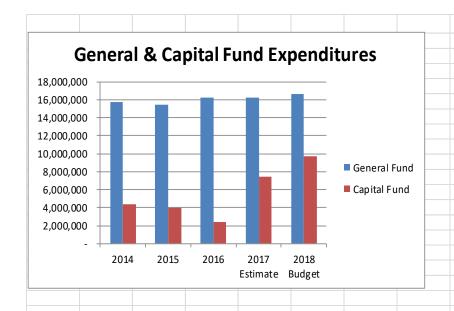

# CAPITAL PROJECTS FUND EXPENDITURE SUMMARY

| 1  | CAPITAL P | ROJECTS FU              | ND EXPENDITURES                 |             |             |             |            |           |             |             | Amended     |             |             | 1   |
|----|-----------|-------------------------|---------------------------------|-------------|-------------|-------------|------------|-----------|-------------|-------------|-------------|-------------|-------------|-----|
| 2  |           |                         |                                 | Fiscal Year | Fiscal Year | Fiscal Year | 6 Month    | 6 Month   | Fiscal Year | Fiscal Year | Fiscal Year | Fiscal Year | Dollar      | 2   |
| 3  | Accou     | unt Number              | Account Description             | 2014        | 2015        | 2016        | Actual     | Estimate  | 2017 Est.   | 2017 Budget | 2017 Budget | 2018 Budget | Change      | 3   |
| 4  |           |                         |                                 |             |             |             |            |           |             |             |             |             |             | 4   |
| 5  |           |                         |                                 |             |             |             |            |           |             |             |             |             |             | 5   |
| 6  | 45        | 4110                    | Legislative                     | 2,342,941   | 475,517     | 46,386      | 4,036,343  | 0         | 4,036,343   | 950,000     | 4,000,000   | 6,675,000   | 5,725,000   | (   |
| 7  | 45        | 4120                    | Legal                           | 0           | 0           | 0           | 0          | 0         | 0           | 0           | 0           | 0           | 0           |     |
| 8  | 45        | 4130                    | Executive                       | 0           | 0           | 0           | 3,694      | 0         | 3,694       | 0           | 0           | 0           | 0           |     |
| 9  | 45        | 4134                    | Human Resources                 | 0           | 0           | 0           | 0          | 0         | 0           | 0           | 0           | 0           | 0           | 9   |
| 10 | 45        | 4136                    | Information Systems Mgmt        | 284,347     | 107,687     | 67,410      | 21,757     | 33,000    | 54,757      | 55,000      | 0           | 40,000      | (15,000)    | 1   |
| 11 | 45        | 4140                    | Finance                         | 0           | 20,228      | 19,059      | 8,813      | 8,744     | 17,556      | 0           | 18,000      | 17,640      | 17,640      | 1   |
| 12 | 45        | 4143                    | Treasury                        | 0           | 0           | 0           | 0          | 0         | 0           | 0           | 0           | 0           | 0           | 1   |
| 13 | 45        | 4160                    | General Govt. Buildings         | 0           | 0           | 34,200      | 0          | 0         | 0           | 25,000      | 0           | 0           | (25,000)    | ) 1 |
| 14 | 45        | 4210                    | Police                          | 218,427     | 390,101     | 334,560     | 77,588     | 0         | 77,588      | 532,000     | 0           | 443,000     | (89,000)    | ) 1 |
| 15 | 45        | 4215                    | Police Reserves                 | 0           | 0           | 0           | 0          | 0         | 0           | 0           | 0           | 0           | 0           | 1   |
| 16 | 45        | 4217                    | Police - School Resource & PROS | 0           | 0           | 0           | 0          | 0         | 0           | 0           | 0           | 0           | 0           | 1   |
| 17 | 45        | 4219                    | Police - Enhanced 911           | 0           | 0           | 0           | 0          | 0         | 0           | 0           | 0           | 0           | 0           | 1   |
| 18 | 45        | 4220                    | Fire                            | 0           | 0           | 0           | 0          | 0         | 0           | 0           | 0           | 0           | 0           | 1   |
| 19 | 45        | 4410                    | Streets                         | 1,263,306   | 2,708,128   | 1,656,232   | 652,782    | 657,271   | 1,310,053   | 1,561,560   | 0           | 1,499,560   | (62,000)    | ) 1 |
| 20 | 45        | 4450                    | Engineering                     | 0           | 0           | 0           | 0          | 0         | 0           | 0           | 0           | 0           | 0           | 2   |
| 21 | 45        | 4510                    | Parks                           | 240,737     | 245,216     | 249,958     | 1,895,832  | 50,000    | 1,945,832   | 3,250,000   | 0           | 1,000,000   | (2,250,000) | ) 2 |
| 22 | 45        | 4610                    | Planning/Licensing/Code Enf.    | 0           | 8,953       | 0           | 0          | 0         | 0           | 0           | 0           | 0           | 0           | 2   |
| 23 | TOTAL CAP | ITAL PROJECTS           | S FUND EXPENDITURES             | 4,349,758   | 3,955,830   | 2,407,805   | 6,696,809  | 749,015   | 7,445,823   | 6,373,560   | 4,018,000   | 9,675,200   | 3,301,640   | 2   |
| 24 |           |                         |                                 |             |             |             |            |           |             |             |             |             |             | 2   |
| 25 | RECAP     |                         |                                 |             |             |             |            |           |             |             |             |             |             | 2   |
| 26 | 10        |                         | Total General Fund              | 15,745,018  | 15,488,153  | 16,239,303  | 7,313,285  | 8,936,326 | 16,249,610  | 16,629,880  | 0           | 16,585,700  | (44,180)    |     |
| 27 | 45        |                         | Total Capital Projects Fund     | 4,349,758   | 3,955,830   | 2,407,805   | 6,696,809  | 749,015   | 7,445,823   | 6,373,560   | 4,018,000   | 9,675,200   | 3,301,640   | 2   |
| 28 | TOTAL GEN | <b>ERAL &amp; CAPIT</b> | AL                              | 20,094,776  | 19,443,983  | 18,647,108  | 14,010,094 | 9,685,341 | 23,695,433  | 23,003,440  | 4,018,000   | 26,260,900  | 3,257,460   | 2   |