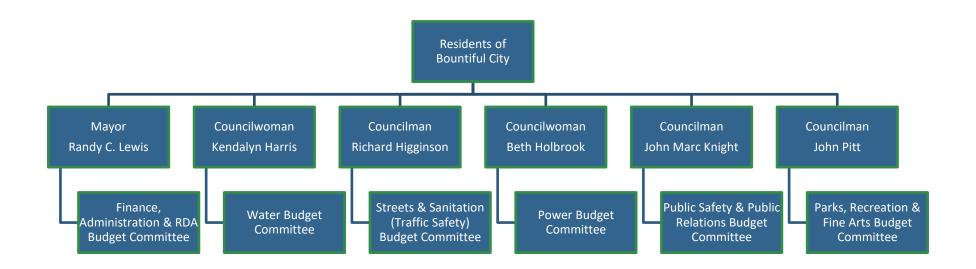

## CITY ORGANIZATIONAL CHART

#### Committee Assignments:

Committee Public Safety & Public Relations Committee Water

Committee Chair Councilman John Marc Knight Committee Chair Councilwoman Kendalyn Harris

Committee Parks, Recreation & Fine Arts Committee Streets & Sanitation (Traffic Safety Committee)

Committee Chair Councilman John Pitt Committee Chair Councilman Richard Higginson

Committee Light & Power Committee Finance, Administration & RDA

Committee Chair Councilwoman Beth Holbrook Committee Chair Mayor Randy Lewis