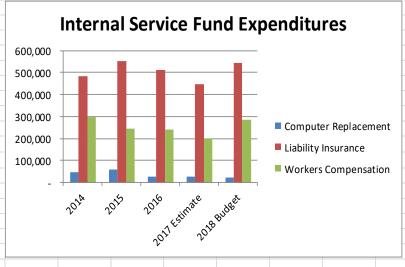

5,501     | 28,370,553                       | 36,099,023        | 47,790,058              |
|                |                                  |                   |                         |
| 59,251         | 26,358                           | 26,428            | 22,000                  |
| 552,839        | 511,221                          | 448,707           | 544,655                 |
|                |                                  |                   | 283,670                 |
| 858,406        | 778,612                          | 675,248           | 850,325                 |
| = 1 0 10 1 i c | 48,553,107                       | 65,573,645        | 79,229,296              |
| _              | 246,316<br>858,406<br>54,942,443 | 858,406 778,612   | 858,406 778,612 675,248 |









### **POSITION SUMMARIES**

| Fund General General General  | FTE<br>0.5<br>2.6                                                                                                        | Full-Time<br>Hours | Part-Time<br>FTE