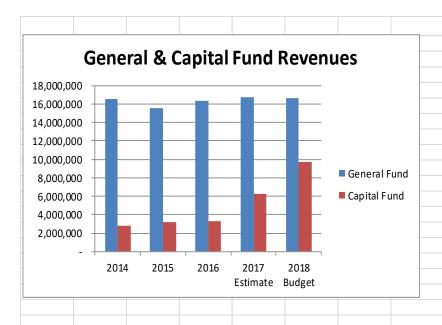

## GENERAL FUND REVENUE SUMMARY

| 1  | GENERAL FUND - REVE    | NUES BY TYPE                   |             |             |             |           |           |             |             | Amended     |             |           | 1  |
|----|------------------------|--------------------------------|-------------|-------------|-------------|-----------|-----------|-------------|-------------|-------------|-------------|-----------|----|
| 2  |                        |                                | Fiscal Year | Fiscal Year | Fiscal Year | 6 Month   | 6 Month   | Fiscal Year | Fiscal Year | Fiscal Year | Fiscal Year | Dollar    | 2  |
| 3  | Account Number         | Account Description            | 2014        | 2015        | 2016        | Actual    | Estimate  | 2017 Est.   | 2017 Budget | 2017 Budget | 2018 Budget | Change    | 3  |
| 4  |                        |                                |             |             |             |           |           |             |             |             |             |           | 4  |
| 5  | TAXES AND FEES-IN-LIEU |                                |             |             |             |           |           |             |             |             |             |           | 5  |
| 6  | 101010 311000          | General Property Taxes         | 2,141,973   | 2,101,607   | 2,175,907   | 1,763,355 | 476,210   | 2,239,565   | 2,178,796   |             | 2,201,330   | 22,534    | 6  |
| 7  | 101010 312000          | Prior Yrs'Taxes-Delnquent      | 91,768      | 68,372      | 92,476      | 12,198    | 53,752    | 65,950      | 70,000      |             | 70,000      | 0         | 7  |
| 8  | 101010 315000          | Fees-In-Lieu Of Prop Tax       | 211,290     | 210,449     | 215,303     | 103,362   | 109,310   | 212,672     | 210,000     |             | 140,000     | (70,000)  | 8  |
| 9  | 101020 313000          | Sales & Use Tax-General        | 3,548,281   | 3,775,494   | 3,986,287   | 1,293,351 | 2,206,649 | 3,500,000   | 3,716,852   |             | 3,699,076   | (17,776)  | 9  |
| 10 | 101020 313010          | Sales & Use Tax-West Btfl      | 178,413     | 187,598     | 173,489     | 69,105    | 130,895   | 200,000     | 200,000     |             | 200,000     | 0         | 10 |
| 11 | 101030 314010          | Utility Tax-Telephone          | 625,120     | 526,172     | 493,633     | 153,870   | 321,130   | 475,000     | 550,000     |             | 500,000     | (50,000)  | 11 |
| 12 | 101030 314020          | Utility Tax-Natural Gas        | 875,472     | 795,765     | 826,246     | 127,158   | 772,842   | 900,000     | 830,000     |             | 830,000     | 0         | 12 |
| 13 | 101030 314030          | Utility Tax-Electricity        | 1,546,758   | 1,472,327   | 1,437,242   | 695,985   | 904,015   | 1,600,000   | 1,545,000   |             | 1,545,000   | 0         | 13 |
| 14 | 101030 314040          | Utility Tax-Cable              | 310,303     | 309,114     | 323,419     | 84,398    | 255,602   | 340,000     | 315,000     |             | 315,000     | 0         | 14 |
| 15 | 101030 341900          | E911 Telephone Revenue         | 587,981     | 578,293     | 583,716     | 191,578   | 388,422   | 580,000     | 575,000     |             | 575,000     | 0         | 15 |
| 16 | 101040 311100          | Property Tax Increment - RDA   | 0           | 8,190       | 115,411     | 0         | 90,000    | 90,000      | 114,000     |             | 90,000      | (24,000)  | 16 |
| 17 | Sub-total              |                                | 10,117,359  | 10,033,381  | 10,423,128  | 4,494,360 | 5,708,827 | 10,203,187  | 10,304,648  | 0           | 10,165,406  | (139,242) | 17 |
| 18 |                        |                                |             |             |             |           |           |             |             |             |             |           | 18 |
| 19 | LICENSES & PERMITS     |                                |             |             |             |           |           |             |             |             |             |           | 19 |
| 20 | 102000 321000          | Business Licenses              | 111,321     | 113,986     | 110,017     | 39,818    | 74,157    | 113,975     | 110,000     |             | 110,000     | 0         | 20 |
| 21 | 102000 322100          | Building Permits               | 402,861     | 332,412     | 327,619     | 377,810   | 116,410   | 494,220     | 250,000     |             | 327,000     | 77,000    | 21 |
| 22 | 102000 322600          | Street Opening Permits         | 154,413     | 192,655     | 100,284     | 30,888    | 57,769    | 88,657      | 140,000     |             | 130,000     | (10,000)  | 22 |
| 23 | 102000 322700          | Sign Permits                   | 0           | 150         | 150         | 0         | 0         | 0           | 0           |             | 0           | 0         | 23 |
| 24 | 102000 341300          | Zoning & Subdivision Fees      | 21,540      | 31,364      | 19,132      | 11,411    | 13,592    | 25,003      | 20,000      |             | 20,000      | 0         | 24 |
| 25 | Sub-total              |                                | 690,135     | 670,567     | 557,202     | 459,927   | 261,928   | 721,855     | 520,000     | 0           | 587,000     | 67,000    | 25 |
| 26 |                        |                                |             |             |             |           |           |             |             |             |             |           | 26 |
| 27 | GRANTS & INTERGOVERN   | MENTAL                         |             |             |             |           |           |             |             |             |             |           | 27 |
| 28 | 103000 334100          | Federal Grants - Miscellaneous | 0           | 22,800      | 23,750      | 5,500     | 6,100     | 11,600      | 20,000      |             | 18,500      | (1,500)   | 28 |
| 29 | 103000 334500          | Federal Bulletprf Vest Grant   | 0           | 0           | 0           | 1,418     | 0         | 1,418       | 0           |             | 1,000       | 1,000     | 29 |
| 30 | 103000 334600          | Federal Byrne/JAG Grant        | 49,859      | 7,453       | 7,050       | 0         | 7,285     | 7,285       | 9,000       |             | 7,100       | (1,900)   | 30 |
| 31 | 103000 335100          | State Grants - Miscellaneous   | 0           | 9,545       | 11,172      | 2,078     | 6,500     | 8,578       | 8,500       |             | 8,500       | 0         | 31 |
| 32 | 103000 335110          | State-DavisMetroNarc.SF/HIDTA  | 0           | 6,267       | 64,318      | 435       | 4,600     | 5,035       | 6,200       |             | 6,200       | 0         | 32 |
| 33 | 103000 335600          | Class 'C' Road Fund Allot      | 1,246,834   | 1,315,351   | 1,305,921   | 576,680   | 893,320   | 1,470,000   | 1,470,000   |             | 1,470,000   | 0         | 33 |
| 34 | 103000 335700          | County Hwy/Transit SIsTx-Contr | 0           | 0           | 144,909     | 183,681   | 376,319   | 560,000     | 560,000     |             | 560,000     | 560,000   | 34 |
| 35 | 103000 335800          | State Liquor Fund Allot        | 36,372      | 38,395      | 36,986      | 39,024    | 0         | 39,024      | 37,000      |             | 37,000      | 0         | 35 |
| 36 | 103000 335900          | State DUI OT Reimbursement     | 0           | 10,194      | 13,204      | 4,251     | 8,996     | 13,247      | 10,000      |             | 13,000      | 3,000     | 36 |
| 37 | Sub-total              |                                | 1,333,065   | 1,410,005   | 1,607,310   | 813,067   | 1,303,120 | 2,116,186   | 2,120,700   | 0           | 2,121,300   | 600       | 37 |

## GENERAL FUND REVENUE SUMMARY

| 1  | GENERAL FUND - REVI      | NUES BY TYPE                   |             |             |             |           |           |             |                                         | Amended     |             |             | 1 |
|----|--------------------------|--------------------------------|-------------|-------------|-------------|-----------|-----------|-------------|-----------------------------------------|-------------|-------------|-------------|---|
| 2  |                          |                                | Fiscal Year | Fiscal Year | Fiscal Year | 6 Month   | 6 Month   | Fiscal Year | Fiscal Year                             | Fiscal Year | Fiscal Year | Dollar      | 1 |
|    | Account Number           | Account Description            | 2014        | 2015        | 2016        | Actual    | Estimate  | 2017 Est.   | 2017 Budget                             | 2017 Budget | 2018 Budget | Change      | 4 |
| 1  | 0114 D 050 500 050 11050 |                                |             |             |             |           |           |             |                                         |             |             |             | _ |
| 5  | CHARGES FOR SERVICES     |                                |             |             |             |           |           |             |                                         |             |             |             | - |
| 6  | 104000 341400            | Traffic School Fees            | 2,800       | 2,800       | 2,050       | 2,950     | 900       | 3,850       | 2,800                                   |             | 4,500       | 1,700       |   |
| 7  | 104000 342200            | Spec Protective Services       | 8,963       | 9,210       | 7,608       | 4,368     | 3,912     | 8,280       | 9,000                                   |             | 8,000       | (1,000)     | ÷ |
| 8  | 104000 342300            | School Rsrc Offcr Reimb        | 102,730     | 104,400     | 104,400     | 0         | 108,600   | 108,600     | 104,400                                 |             | 108,600     | 4,200       |   |
| 9  | 104000 342400            | Dispatch Services              | 275,012     | 280,846     | 283,262     | 141,631   | 141,631   | 283,262     | 283,262                                 |             | 300,000     | 16,738      |   |
| 10 | 104000 343000            | Streets & Public Improv        | 56,135      | 78,345      | 90,955      | 46,451    | 59,807    | 106,258     | 45,000                                  |             | 60,000      | 15,000      |   |
| 11 | 104000 343500            | Code Enforcement Restitut      | 0           | 805         | 0           | 0         | 0         | 0           | 3,000                                   |             | 0           | (3,000)     | ) |
| 12 | 104000 344500            | Maint Of County Grounds        | 1,500       | 1,500       | 0           | 0         | 1,500     | 1,500       | 1,500                                   |             | 1,500       | 0           |   |
| 13 | 104000 344600            | Rec Dist Acctg & Maint         | 94,670      | 101,492     | 126,186     | 52,039    | 74,548    | 126,587     | 123,245                                 |             | 128,394     | 5,149       |   |
| 14 | 104000 362030            | Rental - U Of U                | 84,319      | 85,584      | 86,953      | 40,252    | 40,252    | 80,504      | 87,823                                  |             | 0           | (87,823)    | ) |
| 15 | 104000 362045            | Rental - Park Boweries         | 15,050      | 16,260      | 19,050      | 4,725     | 13,000    | 17,725      | 14,500                                  |             | 17,000      | 2,500       |   |
| 16 | 104000 362046            | Rent - Telecommun Towers       | 83,330      | 86,273      | 88,984      | 44,330    | 43,670    | 88,000      | 88,000                                  |             | 100,000     | 12,000      |   |
| 17 | 104000 362060            | Rental - Misc                  | 16,200      | 21,600      | 18,000      | 0         | 0         | 0           | 0                                       |             | 0           | 0           |   |
| 18 | 104000 369200            | District Court Services        | 128,000     | 128,000     | 128,000     | 32,000    | 96,000    | 128,000     | 128,000                                 |             | 128,000     | 0           |   |
| 19 | Sub-total                |                                | 868,709     | 917,114     | 955,449     | 368,746   | 583,820   | 952,566     | 890,530                                 | 0           | 855,994     | (34.536)    | _ |
| 20 |                          |                                |             | ,           |             | ,         | ,         | ,           | , , , , , , , , , , , , , , , , , , , , |             | ,           | (2 /2 2 2 / | _ |
| 21 | FORFEITURES - DISTRICT C | OURT                           |             |             |             |           |           |             |                                         |             |             |             | I |
| 22 | 105000 352000            | Fines & Forfeitures            | 143,844     | 150,220     | 151,502     | 50,235    | 86,095    | 136,330     | 150,000                                 |             | 150,000     | 0           |   |
| 23 | Sub-total                |                                | 143,844     | 150,220     | 151,502     | 50,235    | 86,095    | 136,330     | 150,000                                 | 0           | 150,000     | 0           | Ī |
| 24 |                          |                                |             |             |             |           |           |             |                                         |             |             |             |   |
| 25 | MISCELLANEOUS REVENU     | JE                             |             |             |             |           |           |             |                                         |             |             |             | _ |
| 26 | 106000 369000            | Sundry Revenues                | 50,275      | 31,651      | 81,097      | 13,970    | 21,786    | 35,756      | 40,000                                  |             | 35,000      | (5,000)     | ) |
| 27 | 106000 369001            | Youth City Council Revenue     | 1,043       | 3,755       | 1,037       | (437)     | 1,000     | 563         | 1,000                                   |             | 1,000       | 0           |   |
| 28 | 106000 369002            | Community Service Cncl Revenue | 0           | 32,103      | 21,072      | 15,650    | 5,239     | 20,889      | 20,000                                  |             | 20,000      | 0           |   |
| 29 | 106000 369003            | Communities that Care Revenue  | 0           | 14,175      | 17,000      | 0         | 0         | 0           | 10,000                                  |             | 0           | (10,000)    | ) |
| 30 | 106000 369020            | Income From Uncollect Accts    | 0           | 339         | 1,076       | 496       | 137       | 633         | 0                                       |             | 0           | 0           |   |
| 31 | 106000 369300            | Restitution - Misc             | 0           | 10          | 0           | 0         | 0         | 0           | 0                                       |             | 0           | 0           |   |
| 32 | 106010 361000            | Interest & Investment Earnings | 20,637      | 31,241      | 51,834      | 14,903    | 14,903    | 29,805      | 35,000                                  |             | 35,000      | 0           |   |
| 33 | 106010 361020            | Utility Finance Charge         | 77,914      | 78,328      | 99,474      | 67,221    | 48,000    | 115,221     | 78,000                                  |             | 105,000     | 27,000      |   |
| 34 | 106010 361200            | InvestmntUnrealized(Gain)/Loss | 0           | 0           | (8,216)     | 0         | 0         | 0           | 0                                       |             | 0           | 0           |   |
| 35 | 106020 364000            | Gain on Fixed Asset Sales      | 4,650       | 24,700      | 20,955      | 18.800    | 15,266    | 34,066      | 4,000                                   |             | 20.000      | 16,000      |   |
| 36 | Sub-total                | Sam Sallinear roset suites     | 154,519     | 216,301     | 285,329     | 130,603   | 106,330   | 236,933     | 188,000                                 | 0           | 216,000     | 28,000      | _ |
| 37 |                          |                                |             |             | ,           |           |           |             |                                         | Ť           |             |             | - |
| 38 | CONTRIBUTIONS & SURPI    | .US REVENUE                    |             |             |             |           |           |             |                                         |             |             |             | _ |
| 39 | 108000 381020            | Trnsfr from Admin Services     | 809,519     | 0           | 0           | 0         | 0         | 0           | 0                                       |             | 0           | 0           | 1 |
| 40 | 108010 383053            | Transfer From Light & Power    | 2,395,588   | 2,164,845   | 2,356,958   | 1,259,495 | 1,072,201 | 2,331,696   | 2,456,000                               |             | 2,490,000   | 34,000      |   |
| 41 | Sub-total                |                                | 3,205,107   | 2,164,845   | 2,356,958   | 1,259,495 | 1,072,201 | 2,331,696   | 2,456,000                               | 0           | 2,490,000   | 34,000      | _ |
| 12 |                          |                                |             |             |             |           |           |             |                                         |             |             |             | _ |
| 43 | TOTAL GENERAL FUND RI    | EVENUE                         | 16,512,738  | 15,562,433  | 16,336,878  | 7,576,433 | 9,122,321 | 16,698,753  | 16,629,878                              | 0           | 16,585,700  | (44,178)    | ) |

## CAPITAL PROJECTS FUND REVENUE SUMMARY

| 1  | CAPITAL   | PROJECTS FUI    | ND - REVENUES BY TYPE          |             |             |             |           |           |             |             | Amended     |             |           | 1  |
|----|-----------|-----------------|--------------------------------|-------------|-------------|-------------|-----------|-----------|-------------|-------------|-------------|-------------|-----------|----|
| 2  |           |                 |                                | Fiscal Year | Fiscal Year | Fiscal Year | 6 Month   | 6 Month   | Fiscal Year | Fiscal Year | Fiscal Year | Fiscal Year | Dollar    | 2  |
| 3  | Acco      | ount Number     | Account Description            | 2014        | 2015        | 2016        | Actual    | Estimate  | 2017 Est.   | 2017 Budget | 2017 Budget | 2018 Budget | Change    | 3  |
| 4  |           |                 |                                |             |             |             |           |           |             |             |             |             |           | 4  |
| 5  | TAXES AN  | D FEES-IN-LIEU  |                                |             |             |             |           |           |             |             |             |             |           | 5  |
| 6  | 451020    | 313000          | Sales & Use Tax-General        | 2,620,063   | 2,709,425   | 2,947,518   | 1,040,717 | 2,159,283 | 3,200,000   | 2,990,830   |             | 3,654,675   | 663,845   | 6  |
| 7  | Sub-total |                 |                                | 2,620,063   | 2,709,425   | 2,947,518   | 1,040,717 | 2,159,283 | 3,200,000   | 2,990,830   | 0           | 3,654,675   | 663,845   | 7  |
| 8  |           |                 |                                |             |             |             |           |           |             |             |             |             |           | 8  |
| 9  | MISCELLA  | NEOUS REVENU    | E                              |             |             |             |           |           |             |             |             |             |           | 9  |
| 10 | 456000    | 369030          | Repayment Of N/R (Princ)       | 0           | 10,689      | 8,395       | 4,296     | 4,361     | 8,657       | 8,657       |             | 8,920       | 263       | 10 |
| 11 | 456010    | 361000          | Interest & Investment Earnings | 227,116     | 241,180     | 340,400     | 132,377   | 176,004   | 308,381     | 250,000     |             | 250,000     | 0         | 11 |
| 12 | 456010    | 361200          | InvestmntUnrealized(Gain)/Loss | 0           | 0           | (49,096)    | 0         | 0         | 0           | 0           |             | 0           | 0         | 12 |
| 13 | 456010    | 369040          | Interest Earnings - N/R        | 0           | 311         | 3,605       | 1,704     | 1,638     | 3,342       | 3,343       |             | 3,079       | (264)     | 13 |
| 14 | Sub-total |                 |                                | 227,116     | 252,180     | 303,304     | 138,377   | 182,003   | 320,380     | 262,000     | 0           | 261,999     | (1)       | 14 |
| 15 |           |                 |                                |             |             |             |           |           |             |             |             |             |           | 15 |
| 16 | CONTRIBL  | JTIONS & SURPL  | US REVENUE                     |             |             |             |           |           |             |             |             |             |           | 16 |
| 17 | 458000    | 389000          | Use Of Fund Balance            | 0           | 0           | 0           | 0         | 0         | 0           | 2,719,340   | 6,737,340   | 5,283,671   | 2,564,331 | 17 |
| 18 | 458010    | 381000          | Trnsfr From Other Funds        | 0           | 209,000     | 0           | 2,365,000 | 0         | 2,365,000   | 0           |             | 0           | 0         | 18 |
| 19 | 458010    | 381010          | Transfer From General Fund     | 0           | 26,623      | 0           | 0         | 0         | 0           | 0           |             | 0           | 0         | 19 |
| 20 | 458010    | 381083          | Transfer From RAP Tax Fund 83  | 0           | 0           | 0           | 0         | 401,390   | 401,390     | 0           |             | 474,855     | 474,855   | 20 |
| 21 | Sub-total |                 |                                | 0           | 235,623     | 0           | 2,365,000 | 401,390   | 2,766,390   | 2,719,340   | 6,737,340   | 5,758,526   | 3,039,186 | 21 |
| 22 |           |                 |                                |             |             |             |           |           |             |             |             |             |           | 22 |
| 23 | TOTAL CA  | PITAL PROJ. FUN | ID REV.                        | 2,847,179   | 3,197,228   | 3,250,822   | 3,544,094 | 2,742,676 | 6,286,770   | 5,972,170   | 6,737,340   | 9,675,200   | 3,703,030 | 23 |