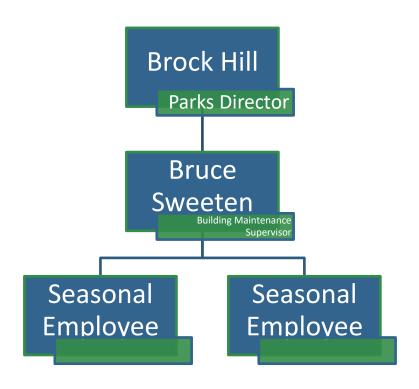

| 444.450      | 447.700      | 420.020           | 70 205      | 74.000   | 144 505     | 121.00-           |             | 146 242      | (45.245)             | 39       |
| 40 | 104160<br>454160                | Gen. Govt. Buildings - Gen. Fund<br>Gen. Govt. Buildings - Capital Proj. | 111,458<br>0 | 117,782<br>0 | 120,629<br>34,200 | 70,205<br>0 | 71,380   | 141,585     | 131,695<br>25,000 | 0           | 116,349<br>0 | (15,346)<br>(25,000) | 40<br>41 |
| 41 | TOTAL GOVT BLDGS - GEN          | · · · · · · · · · · · · · · · · · · ·                                    | 111,458      | 117,782      | 154,829           | 70,205      | 71,380   | 141,585     | 156,695           | 0           | 116,349      | (40,346)             | 41       |

# **ORGANIZATIONAL CHART**



# **POLICE**

## **OVERVIEW**

The police department has the responsibility to enforce federal, state and local laws and to provide assistance related to matters of public safety. We accomplish this by providing the following services: patrol officers, detectives, "POP" officers, metro narcotics officer, school resource officers, multi-agency dispatching, records services, evidence custodian and school crossing guards. We collect revenue to cover a portion of these services including; dispatch, school resource officers, metro narcotics officer, DUI enforcement, Second District Court building lease and miscellaneous state and federal grants and reimbursements.

## **GOALS**

- Customer Relations, Customer Relations, Customer Relations
- Upgrade Communications Center
- Restructure Manageme