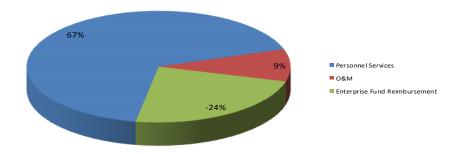

ining
- Procedures manual for Payroll
- Continue unification of Human Resources and Payroll policies and procedures between all departments

### **LINE-ITEM HIGHLIGHTS**

The operating budget for the Human Resources Department is reduced by an intra-city reimbursement for services provided to the Enterprise Funds of the City. This presentation is made to comply with financial reporting requirements prescribed by the Utah State Auditor's Office and the Governmental Accounting Standards Board (GASB). The budget for 2017-2018 is slightly increased in the Personnel Services section due to anticipated compensation adjustments and changes in health insurance rates. There is nothing to report within the Human Resources budget on a capital plan.

# **BUDGET GRAPH**

FY2018 Human Resources Budget





| _        | <b>-</b>                        | ·                                    | î           |             |             |          |          |             |             | T           | 1           |         | _ |
|----------|---------------------------------|--------------------------------------|-------------|-------------|-------------|----------|----------|-------------|-------------|-------------|-------------|---------|---|
| 1        | HUMAN RESOURCES                 |                                      |             |             |             |          |          |             |             | Amended     |             |         | 1 |
| 2        |                                 |                                      | Fiscal Year | Fiscal Year | Fiscal Year | 6 Month