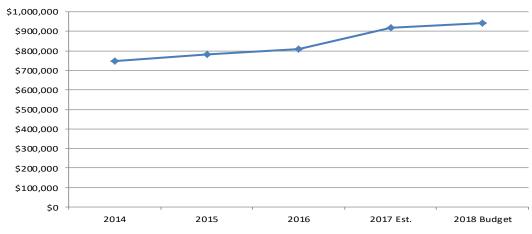

uter and software maintenance as per IT Department estimates.

## **Capital Equipment and Improvements:**

## Acct# 454510-473100 - Improvements other than Buildings

Creekside Park construction started in July of 2016. Of the \$3,175,000 budgeted through Rap Tax funds. \$1,861,968 has been used to pay for the current improvements. Considering unforeseen issues with the general contractor, extended construction time, and unknown costs associated with new bids from general and sub-contractors, it is anticipated that and additional \$1,000,000.00 will be needed to complete the project. Total decrease between budget years is \$2,175,000.

## Acct# 454510-474500 - Machinery and Equipment

No requests are being made.

# **BUDGET GRAPHS**

FY2018 Parks Budget



# Budget History (Less Capital)



# **BUDGET**

| 1  | DARKS                   | 1                                   |             |                   |             |           |            |             | 1                                                |                        |             |             | 1        |
|----|-------------------------|-------------------------------------|-------------|-------------------|-------------|-----------|------------|-------------|--------------------------------------------------|------------------------|-------------|-------------|----------|
| 2  | PARKS                   |                                     | Fiscal Year | Fiscal Year       | Fiscal Year | 6 Month   | 6 Month    | Fiscal Year | Fiscal Year                                      | Amended<br>Fiscal Year | Fisc