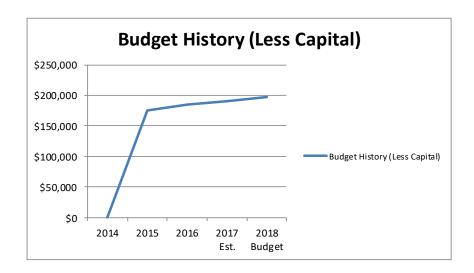

ing
- Procedures manual for Payroll
- Continue unification of Human Resources and Payroll policies and procedures between all departments

### **LINE-ITEM HIGHLIGHTS**

The operating budget for the Human Resources Department is reduced by an intra-city reimbursement for services provided to the Enterprise Funds of the City. This presentation is made to comply with financial reporting requirements prescribed by the Utah State Auditor's Office and the Governmental Accounting Standards Board (GASB). The budget for 2017-2018 is slightly increased in the Personnel Services section due to anticipated compensation adjustments and changes in health insurance rates. There is nothing to report within the Human Resources budget on a capital plan.

# **BUDGET GRAPH**

FY2018 Human Resources Budget





| _        | <b>-</b>                        | ·                                    | î           |             |             |          |          |             |             | T           | 1           |         | _ |
|----------|---------------------------------|--------------------------------------|-------------|-------------|-------------|----------|----------|-------------|-------------|-------------|-------------|---------|---|
| 1        | HUMAN RESOURCES                 |                                      |             |             |             |          |          |             |             | Amended     |             |         | 1 |
| 2        |                                 |                                      | Fiscal Year | Fiscal Year | Fiscal Year | 6 Month  |