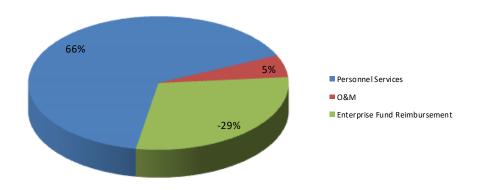

GHTS

The operating budget for the Executive Department is reduced by an intra-city reimbursement for services provided to the Enterprise Funds of the City. This presentation is made to comply with financial reporting requirements prescribed by the Utah State Auditor's Office and the Governmental Accounting Standards Board (GASB). The budget for the Executive Department for Fiscal Year 2016-2017 had no significant variances to report from budget. The budget for 2017-2018 is slightly increased in the Personnel Services section due to a combination of reduction in part-time salary and anticipated compensation adjustments along with changes in health insurance rates. There is nothing to report within the Executive budget on a capital plan.

# **BUDGET GRAPHS**

# **FY2018 Executive Budget**



# Budget History (Less Capital)



| Account Number        |                                                                                                                                                                                                                                                                                                       |