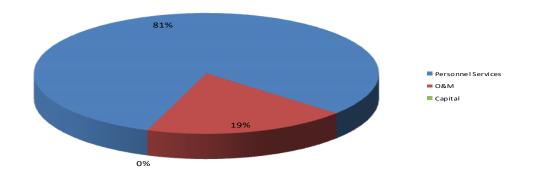

ll ceiling tiles throughout reception and office areas.

#### Landfill

Refurbish interior of scale house.

## **LINE-ITEM HIGHLIGHTS**

#### **Personnel Services:**

The \$235 decrease is being requested to cover the costs associated with employee merit raises, taxes, medical insurance, retirement and workers' compensation insurance as per Human Resource estimates.

#### **Operations and Maintenance:**

No requests are being made.

#### **Administrative Services Adjustment:**

This \$15,111 decrease is adjusted from new estimates for reimbursing the Building Department for services provided to other City Departments as per Finance Department estimates.

#### **Capital Improvements and Equipment:**

No requests are being made.

# **BUDGET GRAPHS**

**FY2018 Government Buildings Budget** 



**Budget History** (Less Capital)



# **BUDGET**

| 1  | GENERAL GOVERNME                | NT BUILDINGS                                                             |              |              |                   |             |          |             |                   | Amended     |              |                      | 1        |
|----|---------------------------------|--------------------------------------------------------------------------|--------------|--------------|-------------------|-------------|----------|-------------|-------------------|-------------|--------------|----------------------|----------|
| 2  |                                 |                                                                          | Fiscal Year  | Fiscal Year  | Fiscal Year       | 6 Mon