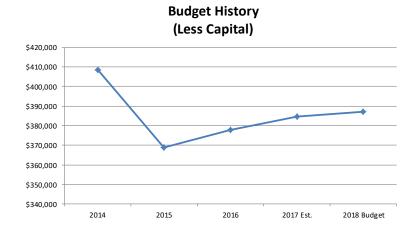

per can under the former service provider.

### **GOALS & PROJECTS**

The goal of the Recycling Program is to continue with residential curbside recycling in a cost efficient manner for City residents.

### **LINE-ITEM HIGHLIGHTS**

### Acct# 487000-377220 Recycling Charges

Increased \$2,904 in this account is for the additional cans requested.

### Acct# 484800-431550 Recycling Collection Service

Increased \$2,688 is due to the monthly increase charged by Ace Disposal to the City. The \$2.49 charge per can has now increased to \$2.55 per can. This increase took place in December 2016.

### Acct# 484800-491150 Administrative Services Reimbursement

Increased \$3,509 to reimburse the City for the cost of the services it provides to the Recycling Enterprise Fund.

## **BUDGET GRAPHS**





| 1  | RECYCLING              |                                |             |             |             |         |          |             | Ī           | Amended     |             |         | 1        |
|----|------------------------|--------------------------------|-------------|-------------|-------------|---------|----------|-------------|-------------|-------------|-------------|---------|----------|
| 2  |                        |                                | Fiscal Year | Fiscal Year | Fiscal Year | 6 Month | 6 Month  | Fiscal Year | Fiscal Year | Fiscal Year | Fiscal Year | Dollar  | 2        |
| 3  | Account Number         | Account Description            | 2014        | 2015        | 2016        | Actual  | Estimate | 2017 Est.   | 2017 Budget | 2017 Budget | 2018 Budget |