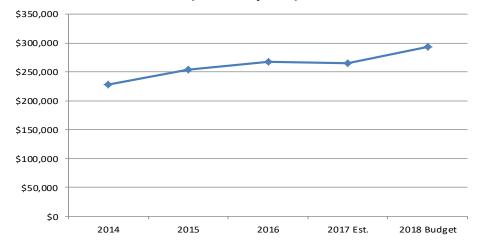

Executive Department is reduced by an intra-city reimbursement for services provided to the Enterprise Funds of the City. This presentation is made to comply with financial reporting requirements prescribed by the Utah State Auditor's Office and the Governmental Accounting Standards Board (GASB). The budget for the Executive Department for Fiscal Year 2016-2017 had no significant variances to report from budget. The budget for 2017-2018 is slightly increased in the Personnel Services section due to a combination of reduction in part-time salary and anticipated compensation adjustments along with changes in health insurance rates. There is nothing to report within the Executive budget on a capital plan.

# **BUDGET GRAPHS**

# **FY2018 Executive Budget**



# Budget History (Less Capital)



| Account Number        |                                                                                                                                                                                                                                                                                                       |