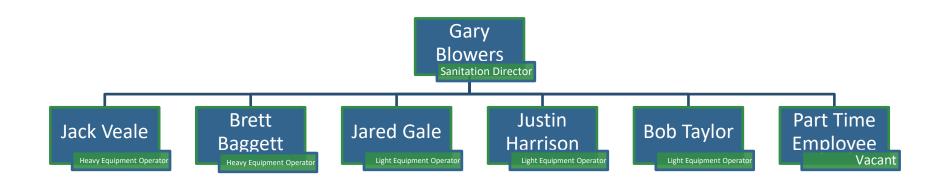

332)    | (72,664)    | _           | 0           | 72,664    | 29       |
| 31 | TOTAL OPERATING TRANS         | SFERS IN (OUT)                          | 0                  | 0           | 0           | (36,332) | 0         | (36,332)    | (72,664)    | 0           | 132,952     | 205,616   | 30       |
| 32 |                               |                                         |                    |             | 0== 05 -    |          |           | 24.77       |             |             | <u> </u>    |           | 31       |
| 33 | NET EARNINGS (LOSS)           |                                         | 613                | 90,807      | 277,303     | 6,322    | 25,474    | 31,796      | 0           | 0           | 0           | 0         | 33       |

# **ORGANIZATIONAL CHART**



# **CEMETERY**

# **OVERVIEW**

The staff at the Bountiful City Cemetery consists of three full time employees, one regular part time employee and two or three seasonal employees. The Department's responsibility is to maintain and care for the grounds of the cemetery, sell burial spaces, maintain records on burial spaces and perform grave openings/closings for funeral services.

Some of our major accomplishments of 2016:

Treated two roads (Spruce and Cottonwood)

Completed expansion of Plat Q and extension of Spruce Street to Main Street, August 2016

Purchased new property (8 acres) for future Cemetery, October 2016

338 Burials at the Cemetery (Previous year – 393)

# **GOALS & PROJECTS**

Our goal is to provide a peaceful, well-maintained and dignified environment for families and fr