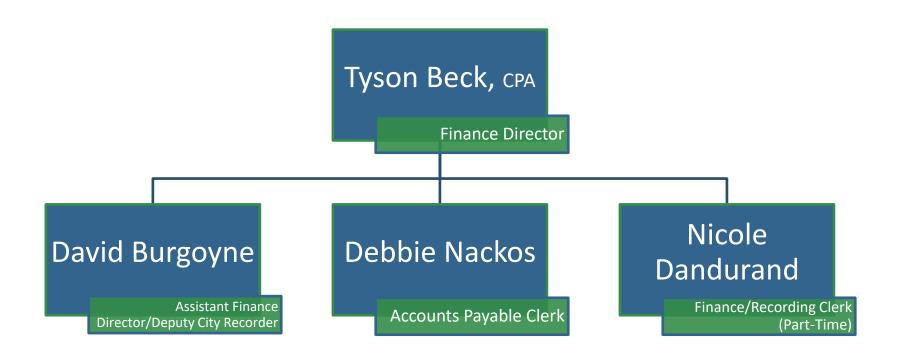

| 730,135 | 470,972   | 427,535     | 195,824   | 189,296    | 385,119     | 403,479     | 18,000      | 414,288         | 10,809 49        |

### **ORGANIZATIONAL CHART**



# **TREASURY**

### **OVERVIEW**

The Treasury Department serves internal departments as well as citizens and other customers of Bountiful City. This Department also performs cash management support services on contract for the South Davis Recreation District. The Department handles all aspects of customer relations and service offerings related to billing for utility services provided by the Power, Water, Storm Water, Recycling and Sanitation Departments of the City. Approximately 18,000 customers are served through telephone, in person and on-line contacts.

The 18,000 customer accounts are billed in three cycles during the month with due dates of the 10th, 20th and the 30th of each month from electronically collected meter readings gathered by the Water and Power Departments of the Ci