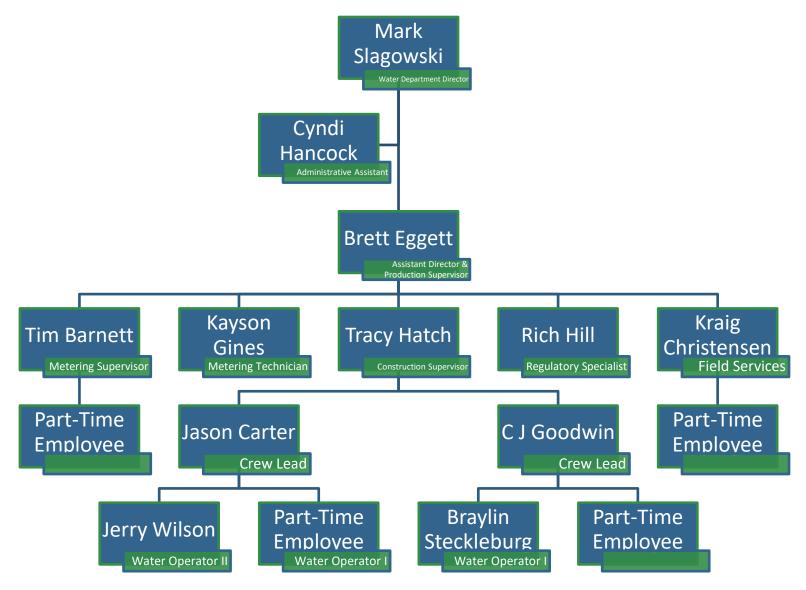

OPERATING TRAN                   | SFERS IN (OUT)                                         | 0               | 0           | 0           | 182,193    | 0         | 182,193     | 364,385     | 0           | 2,856,863   | 2,492,478   | 50       |
| 51       |                                        |                                                        |                 |             |             |            |           |             | ļ           |             |             |             | 51       |
| 52       | NET EARNINGS (LOSS)                    |                                                        | 810,775         | 598,097     | 545,606     | 166,843    | 376,583   | 543,426     | 999         | 0           | 0           | (999)       | 52       |

# **ORGANIZATIONAL CHART**



# **LIGHT & POWER**

# **OVERVIEW**

Bountiful City Light & Power (BCLP) provides electrical power to residential, commercial, and industrial customers in Bountiful, Utah. BCLP is an enterprise fund owned by the City of Bountiful (the City) which means it is operated similar to a business, where the expenses of providing electricity and related services to its customers are recovered primarily through revenues from those customers for the electricity and services they use.

BCLP was created when the City bought the existing Bountiful Light & Power Company, built a power plant, and produced its first electricity on May 22, 1935.

Currently, BCLP supplies power to approximately 15,500 residential customers, 1,400 commercial customers, and one industrial customer.

Throughout the year, BCLP