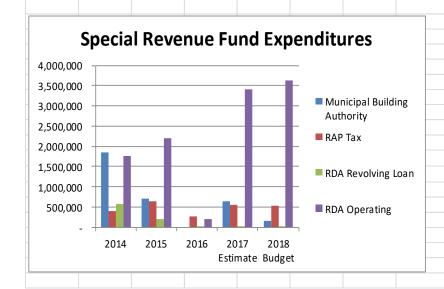

635,501     | 28,370,553                       | 36,099,023        | 47,790,058              |
|                |                                  |                   |                         |
| 59,251         | 26,358                           | 26,428            | 22,000                  |
| 552,839        | 511,221                          | 448,707           | 544,655                 |
|                |                                  |                   | 283,670                 |
| 858,406        | 778,612                          | 675,248           | 850,325                 |
| = 1 0 10 1 i c | 48,553,107                       | 65,573,645        | 79,229,296              |
| _              | 246,316<br>858,406<br>54,942,443 | 858,406 778,612   | 858,406 778,612 675,248 |









### **POSITION SUMMARIES**

| Fund General General General  | FTE<br>0.5<br>2.6                                                                                                        | Full-Time<br>Hours | Part-Time<br>FTE