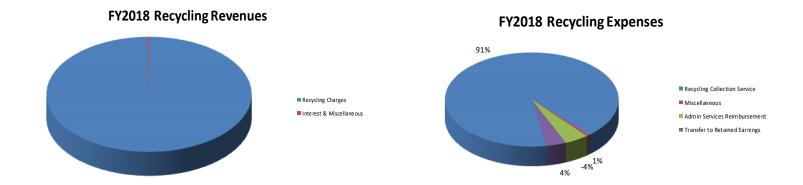

25 per can under the former service provider.

### **GOALS & PROJECTS**

The goal of the Recycling Program is to continue with residential curbside recycling in a cost efficient manner for City residents.

### **LINE-ITEM HIGHLIGHTS**

### Acct# 487000-377220 Recycling Charges

Increased \$2,904 in this account is for the additional cans requested.

### Acct# 484800-431550 Recycling Collection Service

Increased \$2,688 is due to the monthly increase charged by Ace Disposal to the City. The \$2.49 charge per can has now increased to \$2.55 per can. This increase took place in December 2016.

### Acct# 484800-491150 Administrative Services Reimbursement

Increased \$3,509 to reimburse the City for the cost of the services it provides to the Recycling Enterprise Fund.

## **BUDGET GRAPHS**





| 1  | RECYCLING              |                                |             |             |             |         |          |             | Ī           | Amended     |             |         | 1        |
|----|------------------------|--------------------------------|-------------|-------------|-------------|---------|----------|-------------|-------------|-------------|-------------|---------|----------|
| 2  |                        |                                | Fiscal Year | Fiscal Year | Fiscal Year | 6 Month | 6 Month  | Fiscal Year | Fiscal Year | Fiscal Year | Fiscal Year | Dollar  | 2        |
| 3  | Account Number         | Account Description            | 2014        | 2015        | 2016        | Actual  | Estimate | 2017 Est.   | 2017 Budget | 2017 Budget | 2018 Budget