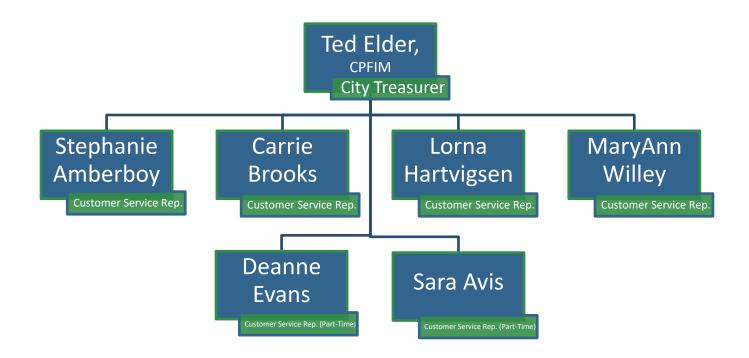

S. Ted Elder, CPFIM City Treasurer

Gary Blowers Streets & Sanitation Director

Brock Hill Parks Director

Allen Johnson Light & Power Director

Tom Ross Police Chief

Paul C. Rowland, PE, PLS City Engineer & Public Works Director