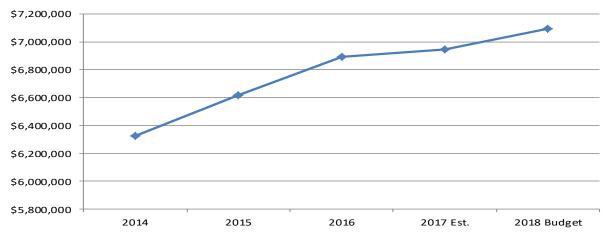

## Acct # 104210-412000

This account was reduced due to the CTC position being moved to the Davis School District.

#### Acct # 104210-415000

This account was reduced due to a smaller amount of officers submitting for continuing education.

# LINE-ITEM HIGHLIGHTS (CONTINUED)

#### Acct # 104215-411100, 413010, 413030, 491640, 423000, 425200, 432000

This account was reduced due to a reduction from ten-reserve officers to three. The reduction was for salaries and associated costs and equipment.

#### Acct # 104218-411100

This is revenue funded by the state for alcohol programs. FY2018 was increased by \$1,424 for a total of \$39,024. It shows as a reduction from the previous year due to a \$14,100 carry over.

# **BUDGET GRAPHS**

FY2018 Police Budget



# Budget History (Less Capital)



# **BUDGET**

| 1  | POLICE    |               |                               |             |             |             |           |           |             |             | Amended     |             |          | 1  |
|----|-----------|---------------|-------------------------------|-------------|-------------|-------------|-----------|-----------|-------------|-------------|-------------|-------------|----------|----|
| 2  |           |               |                               | Fiscal Year | Fiscal Year | Fiscal Year | 6 Month   | 6 Month   | Fiscal Year | Fiscal Year | Fiscal Year | Fiscal Year | Dollar   | 2  |
| 3  | Acco      | unt Number    | Account Description           | 2014        | 2015        | 2016        | Actual    | Estimate  | 2017 Est.   | 2017 Budget | 2017 Bud