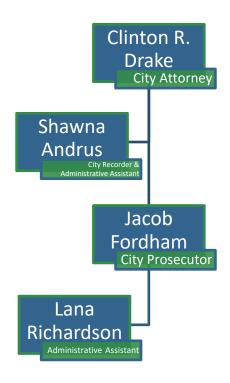

|             |             |         |          |             |             |             |             |          | 4  |
| 43 | 104120           |               | Legal - General Fund                 | 311,510     | 325,281     | 410,556     | 135,652 | 141,176  | 276,829     | 315,936     | 0           | 294,825     | (21,111) |    |
| 44 | 454120           |               | Legal - Capital Projects Fund        | 0           | 0           | 0           | 0       | 0        | 0           | 0           | 0           | 0           | 0        | 4  |
| 45 | TOTAL LEG        | GAL - GENERA  | L & CAPITAL                          | 311,510     | 325,281     | 410,556     | 135,652 | 141,176  | 276,829     | 315,936     | 0           | 294,825     | (21,111) | 45 |

# **ORGANIZATIONAL CHART**



# **EXECUTIVE**

### **OVERVIEW**

The Executive Department contains the operational plan and budget for the Chief Administrative Officer of the City. The Department is budgeted for the City Manager and one Executive Assistant. The Assistant City Manager, while budgeted within the Finance Department, is also a functional part of the Executive Department for projects and coverage of day-to-day activities as directed. The City Manager is charged by ordinance to implement the policies directed by the City Council through planning, coordinating and directing the management and staff of the City under a collaborative management style. These managers and staff members assist the City Manager by carrying out Council authorized activities within twenty-nine departments or functions that provide