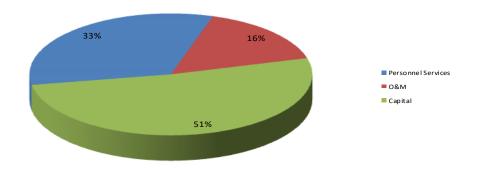

over the costs associated with computer and software maintenance as per IT Department estimates.

## **Capital Equipment and Improvements:**

## Acct# 454510-473100 - Improvements other than Buildings

Creekside Park construction started in July of 2016. Of the \$3,175,000 budgeted through Rap Tax funds. \$1,861,968 has been used to pay for the current improvements. Considering unforeseen issues with the general contractor, extended construction time, and unknown costs associated with new bids from general and sub-contractors, it is anticipated that and additional \$1,000,000.00 will be needed to complete the project. Total decrease between budget years is \$2,175,000.

## Acct# 454510-474500 - Machinery and Equipment

No requests are being made.

# **BUDGET GRAPHS**

FY2018 Parks Budget



# Budget History (Less Capital)



# **BUDGET**

| 1  | DARKS                   | 1                                   |             |                   |             |           |            |             | 1                                                |                        |             |             | 1        |
|----|-------------------------|-------------------------------------|-------------|-------------------|-------------|-----------|------------|-------------|--------------------------------------------------|------------------------|-------------|-------------|----------|
| 2  | PARKS                   |                                     | Fiscal Year | Fiscal Year       | Fiscal Year | 6 Month   | 6 Month    | Fiscal Year | Fiscal Year