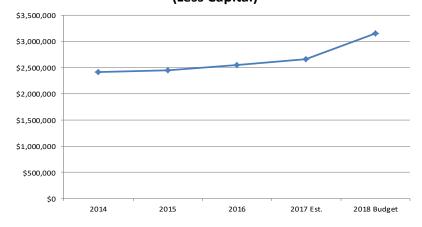

n (\$35,000). We will also be replacing two of the three control panels at our 3100 South booster station with upgraded technology (\$35,000). We will also be purchasing a new air compressor for our shop (\$10,000)

#### 515100-491150 Administrative Services Reimbursement

\$332,661 (up \$67,321). Increased to more closely reflect administrative and labor costs for duties performed by other departments on behalf of the Water Department.

## 515100-474600 Vehicles

We will replace one supervisor pickup truck as scheduled on our 10 year plan. (\$34,000).

## <u>Fees</u>

There are fee change requests for the 2017-2018 fiscal year budget as noted in the fees and charges schedule.

# **BUDGET GRAPHS**

#### **FY2018 Water Revenues**

# FY2018 Water Expenses



# Budget History (Less Capital)



# **BUDGET**

| 1  | WATER                 |                                |             |             |             |           |           |             | Ī           | Amended     |             |           | 1        |
|----|-----------------------|--------------------------------|-------------|-------------|-------------|-----------|-----------|-------------|-------------|-------------|-------------|-----------|----------|
| 2  | WATER                 |                                | Fiscal Year | Fiscal Year | Fiscal Year | 6 Month   | 6 Month   | Fiscal Year | Fiscal Year | Fiscal Year | Fiscal Year | Dollar    | 2        |
| 3  | Account Number        | Account Description            | 2014        | 2015        | 2016        | Actual    | Estimate  | 2017 Est.   | 2017 Budget |