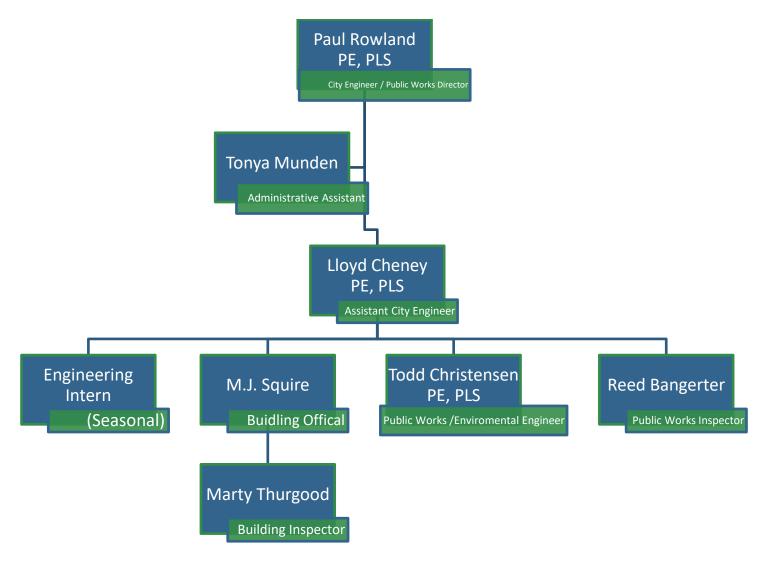

|             |             |          |          |             |             |             |             |          | 45 |
| 46       | 104450                 | Engineering - General Fund          | 743,760     | 541,269     | 551,389     | 285,540  | 295,120  | 580,659     | 653,211     | 0           | 682,766     | 29,555   | 46 |
| 47       | 454450                 | Engineering - Capital Projects Fund | 0           | 0           | 0           | 0        | 0        | 0           | 0           | 0           | 0           | 0        | 47 |
| 48       | TOTAL ENGINEER GENERA  | AL & CAPITAL                        | 743,760     | 541,269     | 551,389     | 285,540  | 295,120  | 580,659     | 653,211     | 0           | 682,766     | 29,555   | 48 |

# **ORGANIZATIONAL CHART**



# **PARKS**

## **OVERVIEW**

Currently, Bountiful City Parks Department has six full time staff and hires 18-20 seasonal staff during the summer months. The Department is responsible for maintaining the City's Parks (110 acres), selected Streetscapes (4.5 acres), Facility Landscapes (16 acres), Trailheads (2; Summerwood/Sessions), Open Space (6 acres), and Detention Basins (1 acre). A total of two greenhouses are maintained to propagate and grow over 53,000 flowers which include 72 different species. Staff members plant and maintain 176 flower beds throughout the City. We assist in the scheduling, planning and operation of 17 City sponsored events including Bountiful Youth Council Easter egg hunt, Halloween Pumpkin Patch Bash and Main Street Dance, Chalk Art, Rotary Car Show, Concerts i