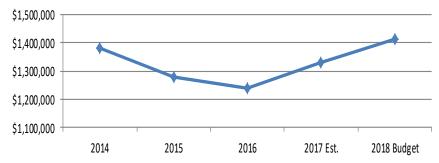

ces provided. These transfer amounts will be periodically restudied and revised for this purpose in future years.

#### NONOPERATING REVENUES

## Acct# 556010-361000 Interest Earnings

• Budgeted a decrease of \$3,000 due to analysis of rate projection along with gains from investible balances.

# LINE-ITEM HIGHLIGHTS (CONTINUED)

# **CAPITAL PROJECTS**

# Acct# 555500-472100 Buildings

• Budgeted a decrease of \$150,000 due to no anticipated building projects this fiscal year.

# Acct# 555500-473100 Improvements Other than Buildings

• Budgeted an increase of \$40,000. Funds to be used for the overlay of the golf course parking lot.

# Acct# 555500-474500 Machinery & Equipment

• Budgeted a decrease of \$5,000 due to decreased costs of equipment to be purchased.

# **BUDGET GRAPHS**







# **BUDGET**

| 1        | GOLF COURSE                         |                                |             |                   |             |         |          |             |                   | Amended     |                   |         | 1  |
|----------|-------------------------------------|--------------------------------|-------------|-------------------|-------------|---------|----------|-------------|-------------------|-------------|-------------------|---------|----|
| 2        |                                     |                                | Fiscal Year | Fiscal Year       | Fiscal Year | 6 Month | 6 Month  | Fiscal Year | Fiscal Year       | Fiscal Year | Fiscal Year       | Dollar  | 2  |
| 3        | Account Number                      | Account Description