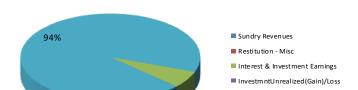

## GENERAL FUND REVENUE SUMMARY

| 1  | GENERAL FUND - REVI      | NUES BY TYPE                   |             |             |             |           |           |             |                                         | Amended     |             |             | 1 |
|----|--------------------------|--------------------------------|-------------|-------------|-------------|-----------|-----------|-------------|-----------------------------------------|-------------|-------------|-------------|---|
| 2  |                          |                                | Fiscal Year | Fiscal Year | Fiscal Year | 6 Month   | 6 Month   | Fiscal Year | Fiscal Year                             | Fiscal Year | Fiscal Year | Dollar      | 1 |
|    | Account Number           | Account Description            | 2014        | 2015        | 2016        | Actual    | Estimate  | 2017 Est.   | 2017 Budget                             | 2017 Budget | 2018 Budget | Change      | 4 |
| 1  | 0114 D 050 500 050 11050 |                                |             |             |             |           |           |             |                                         |             |             |             | _ |
| 5  | CHARGES FOR SERVICES     |                                |             |             |             |           |           |             |                                         |             |             |             | - |
| 6  | 104000 341400            | Traffic School Fees            | 2,800       | 2,800       | 2,050       | 2,950     | 900       | 3,850       | 2,800                                   |             | 4,500       | 1,700       |   |
| 7  | 104000 342200            | Spec Protective Services       | 8,963       | 9,210       | 7,608       | 4,368     | 3,912     | 8,280       | 9,000                                   |             | 8,000       | (1,000)     | ÷ |
| 8  | 104000 342300            | School Rsrc Offcr Reimb        | 102,730     | 104,400     | 104,400     | 0         | 108,600   | 108,600     | 104,400                                 |             | 108,600     | 4,200       |   |
| 9  | 104000 342400            | Dispatch Services              | 275,012     | 280,846     | 283,262     | 141,631   | 141,631   | 283,262     | 283,262                                 |             | 300,000     | 16,738      |   |
| 10 | 104000 343000            | Streets & Public Improv        | 56,135      | 78,345      | 90,955      | 46,451    | 59,807    | 106,258     | 45,000                                  |             | 60,000      | 15,000      |   |
| 11 | 104000 343500            | Code Enforcement Restitut      | 0           | 805         | 0           | 0         | 0         | 0           | 3,000                                   |             | 0           | (3,000)     | ) |
| 12 | 104000 344500            | Maint Of County Grounds        | 1,500       | 1,500       | 0           | 0         | 1,500     | 1,500       | 1,500                                   |             | 1,500       | 0           |   |
| 13 | 104000 344600            | Rec Dist Acctg & Maint         | 94,670      | 101,492     | 126,186     | 52,039    | 74,548    | 126,587     | 123,245                                 |             | 128,394     | 5,149       |   |
| 14 | 104000 362030            | Rental - U Of U                | 84,319      | 85,584      | 86,953      | 40,252    | 40,252    | 80,504      | 87,823                                  |             | 0           | (87,823)    | ) |
| 15 | 104000 362045            | Rental - Park Boweries         | 15,050      | 16,260      | 19,050      | 4,725     | 13,000    | 17,725      | 14,500                                  |             | 17,000      | 2,500       |   |
| 16 | 104000 362046            | Rent - Telecommun Towers       | 83,330      | 86,273      | 88,984      | 44,330    | 43,670    | 88,000      | 88,000                                  |             | 100,000     | 12,000      |   |
| 17 | 104000 362060            | Rental - Misc                  | 16,200      | 21,600      | 18,000      | 0         | 0         | 0           | 0                                       |             | 0           | 0           |   |
| 18 | 104000 369200            | District Court Services        | 128,000     | 128,000     | 128,000     | 32,000    | 96,000    | 128,000     | 128,000                                 |             | 128,000     | 0           |   |
| 19 | Sub-total                |                                | 868,709     | 917,114     | 955,449     | 368,746   | 583,820   | 952,566     | 890,530                                 | 0           | 855,994     | (34.536)    | _ |
| 20 |                          |                                |             | ,           |             | ,         | ,         | ,           | , , , , , , , , , , , , , , , , , , , , |             | ,           | (2 /2 2 2 / | _ |
| 21 | FORFEITURES - DISTRICT C | OURT                           |             |             |             |           |           |             |                                         |             |             |             | I |
| 22 | 105000 352000            | Fines & Forfeitures            | 143,844     | 150,220     | 151,502     | 50,235    | 86,095    | 136,330     | 150,000                                 |             | 150,000     | 0           |   |
| 23 | Sub-total                |                                | 143,844     | 150,220     | 151,502     | 50,235    | 86,095    | 136,330     | 150,000                                 | 0           | 150,000     | 0           | Ī |
| 24 |                          |                                |             |             |             |           |           |             |                                         |             |             |             |   |
| 25 | MISCELLANEOUS REVENU     | JE                             |             |             |             |           |           |             |                                         |             |             |             | _ |
| 26 | 106000 369000            | Sundry Revenues                | 50,275      | 31,651      | 81,097      | 13,970    | 21,786    | 35,756      | 40,000                                  |             | 35,000      | (5,000)     | ) |
| 27 | 106000 369001            | Youth City Council Revenue     | 1,043       | 3,755       | 1,037       | (437)     | 1,000     | 563         | 1,000                                   |             | 1,000       | 0           |   |
| 28 | 106000 369002            | Community Service Cncl Revenue | 0           | 32,103      | 21,072      | 15,650    | 5,239     | 20,889      | 20,000                                  |             | 20,000      | 0           |   |
| 29 | 106000 369003            | Communities that Care Revenue  | 0           | 14,175      | 17,000      | 0         | 0         | 0           | 10,000                                  |             | 0           | (10,000)    | ) |
| 30 | 106000 369020            | Income From Uncollect Accts    | 0           | 339         | 1,076       | 496       | 137       | 633         | 0                                       |             | 0           | 0           |   |
| 31 | 106000 369300            | Restitution - Misc             | 0           | 10          | 0           | 0         | 0         | 0           | 0                                       |             | 0           | 0           |   |
| 32 | 106010 361000            | Interest & Investment Earnings | 20,637      | 31,241      | 51,834      | 14,903    | 14,903    | 29,805      | 35,000                                  |             | 35,000      | 0           |   |
| 33 | 106010 361020            | Utility Finance Charge         | 77,914      | 78,328      | 99,474      | 67,221    | 48,000    | 115,221     | 78,000                                  |             | 105,000     | 27,000      |   |
| 34 | 106010 361200            | InvestmntUnrealized(Gain)/Loss | 0           | 0           | (8,216)     | 0         | 0         | 0           | 0                                       |             | 0           | 0           |   |
| 35 | 106020 364000            | Gain on Fixed Asset Sales      | 4,650       | 24,700      | 20,955      | 18.800    | 15,266    | 34,066      | 4,000                                   |             | 20.000      | 16,000      |   |
| 36 | Sub-total                | Sam Sallinear roset suites     | 154,519     | 216,301     | 285,329     | 130,603   | 106,330   | 236,933     | 188,000                                 | 0           | 216,000     | 28,000      | _ |
| 37 |                          |                                |             |             | ,           |           |           |             |                                         | Ť           |             |             | - |
| 38 | CONTRIBUTIONS & SURPI    | .US REVENUE                    |             |             |             |           |           |             |                                         |             |             |             | _ |
| 39 | 108000 381020            | Trnsfr from Admin Services     | 809,519     | 0           | 0           | 0         | 0         | 0           | 0                                       |             | 0           | 0           | 1 |
| 40 | 108010 383053            | Transfer From Light & Power    | 2,395,588   | 2,164,845   | 2,356,958   | 1,259,495 | 1,072,201 | 2,331,696   | 2,456,000                               |             | 2,490,000   | 34,000      |   |
| 41 | Sub-total                |                                | 3,205,107   | 2,164,845   | 2,356,958   | 1,259,495 | 1,072,201 | 2,331,696   | 2,456,000                               | 0           | 2,490,000   | 34,000      | _ |
| 12 |                          |                                |             |             |             |           |           |             |                                         |             |             |             | _ |
| 43 | TOTAL GENERAL FUND RI    | EVENUE                         | 16,512,738  | 15,562,433  | 16,336,878  | 7,576,433 | 9,122,321 | 16,698,753  | 16,629,878                              | 0           | 16,585,700  | (44,178)    | ) |