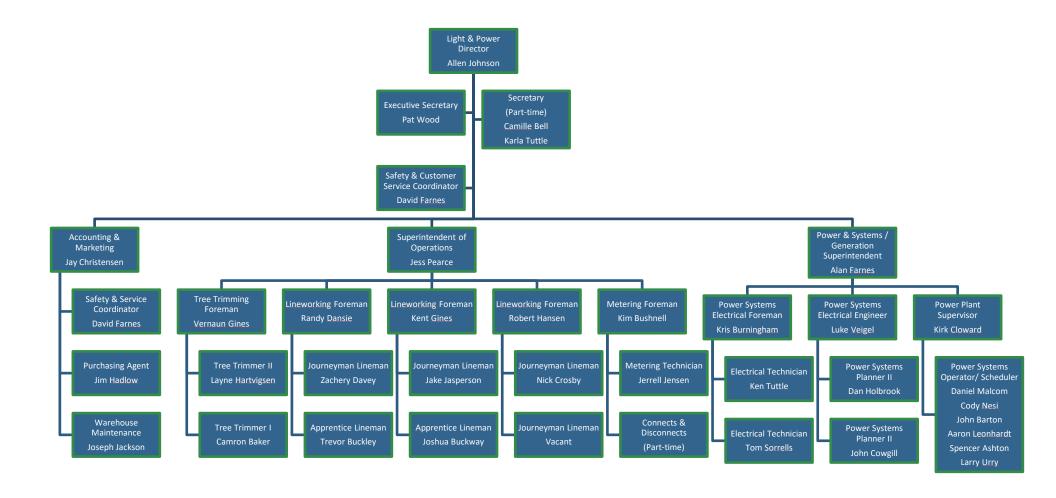

|          |           |             | TRANCI  | FERS IN (OUT)                                                | (2,446,500) | (2,185,962) | (2,378,075) | (741,876)   | (851,007)   | (1,592,883) | (308,742)   | 0           | 3,876,257   | 4,184,999   | 30 |
| 31       | TOTAL OF  | LIATING     | INAIVOI | FERS IN (COT)                                                | (2,440,300) | (2,103,302) | (4,370,073) | (/41,0/0)   | (031,007)   | (1,332,003) | (300,742)   | 0           | 3,010,231   | 4,104,333   | 31 |
| 2.1      |           | IINGS (LOS  |         |                                                              | 6,054,029   | 2,389,108   | 4,968,939   | 2,243,310   | (1,655,193) | 588,117     |             |             |             |             | 32 |

# **ORGANIZATIONAL CHART**



# **GOLF COURSE**

## **OVERVIEW**

The Bountiful Ridge Golf Course will provide the highest possible level of golf programs and golf facilities at reasonable rates to Bountiful City residents and others. This has been the mission statement since opening in July of 1975. The staff is committed to provide the best possible golf experience at the best rates possible. Bountiful residents, along with area golfers, expect excellent facilities and programs and will pay a fair rate to support them.

Growth in the number of golf facilities has increased the competition for play from the local and area golfers. Since 2000, the over-abundance of golf courses along with a turbulent economy has presented the golf industry with challenging times where rounds of golf have decreased both nationally and