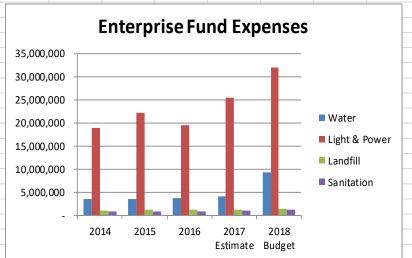

0,635,501     | 28,370,553                       | 36,099,023        | 47,790,058              |
|                |                                  |                   |                         |
| 59,251         | 26,358                           | 26,428            | 22,000                  |
| 552,839        | 511,221                          | 448,707           | 544,655                 |
|                |                                  |                   | 283,670                 |
| 858,406        | 778,612                          | 675,248           | 850,325                 |
| = 1 0 10 1 i c | 48,553,107                       | 65,573,645        | 79,229,296              |
| _              | 246,316<br>858,406<br>54,942,443 | 858,406 778,612   | 858,406 778,612 675,248 |









### **POSITION SUMMARIES**

| Fund General General General  | FTE<br>0.5<br>2.6                                                                                                        | Full-Time<br>Hours | Part-Time<br>FTE