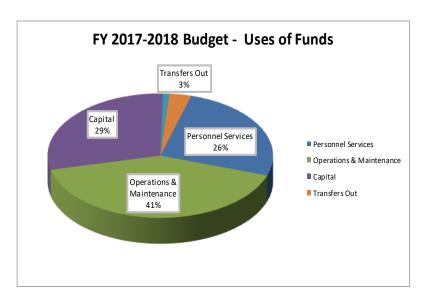

| TOTAL       |                                       |           | 3,591,608  |

## FY2017-2018 BUDGET SUMMARY

#### **OVERVIEW**

Bountiful City's budget is comprised of 29 departments within 16 funds. General tax supported activities include administration, police, fire, parks and streets. Fee supported activities include recycling, storm water, water, electric power, golf, landfill, sanitation and cemetery. There are also specialized funds to account for activities such as general liability insurance, workers compensation insurance, centralized computer operations and RAP Tax. The summary below and those that follow do not include the Redevelopment Agency which is a separate legal entity. However, the RDA's budgets are included in the final sections of this document for reference.





# GENERAL & CAPITAL FUNDS

## GENERAL FUND REVENUE SUMMARY

| 1  | GENERAL FUND - REVE    | NUES BY TYPE                   |             |             |             |           |           |             |             | Amended     |             |           | 1  |
|----|------------------------|--------------------------------|-------------|-------------|-------------|-----------|-----------|-------------|-------------|-------------|-------------|-----------|----|
| 2  |                        |                                | Fiscal Year | Fiscal Year | Fiscal Year | 6 Month   | 6 Month   | Fiscal Year | Fiscal Year | Fiscal Year | Fiscal Year | Dollar    | 2  |
| 3  | Account Number         | Account Description            | 2014        | 2015        | 2016        | Actual    | Estimat