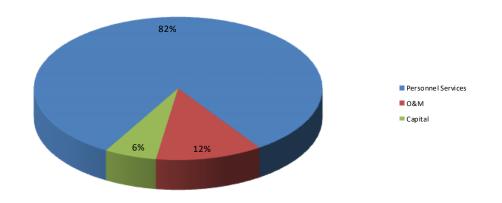

s and medical insurance premiums.

## Acct # 104210-412000

This account was reduced due to the CTC position being moved to the Davis School District.

#### Acct # 104210-415000

This account was reduced due to a smaller amount of officers submitting for continuing education.

# LINE-ITEM HIGHLIGHTS (CONTINUED)

#### Acct # 104215-411100, 413010, 413030, 491640, 423000, 425200, 432000

This account was reduced due to a reduction from ten-reserve officers to three. The reduction was for salaries and associated costs and equipment.

#### Acct # 104218-411100

This is revenue funded by the state for alcohol programs. FY2018 was increased by \$1,424 for a total of \$39,024. It shows as a reduction from the previous year due to a \$14,100 carry over.

# **BUDGET GRAPHS**

FY2018 Police Budget



# Budget History (Less Capital)



# **BUDGET**

| 1  | POLICE    |               |                               |             |             |             |           |           |             |             | Amended     |             |          | 1  |
|----|-----------|---------------|-------------------------------|-------------|-------------|-------------|-----------|-----------|-------------|-------------|-------------|-------------|----------|----|
| 2  |           |               |                               | Fiscal Year | Fiscal Year | Fiscal Year | 6 Month   | 6 Month   | Fiscal Year | Fiscal Year | Fiscal Year | Fiscal Year | Dollar   | 2  |
| 3  | Acco      | unt Number    | Account Description           | 2014        | 2015        | 2016        | Actual    | Estimate  | 2