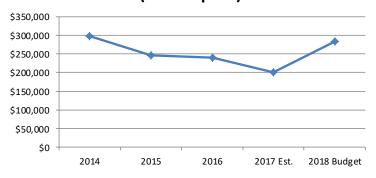

### Capital:

Changes between years in the capital budget stem from a change in plans for the development of the downtown plaza which formerly included construction of a City Hall building where Stoker School is located. The portion of the downtown project dealing with construction of a City Hall was cancelled leaving a downtown plaza as the focus of the development. The budget now includes costs for renovating the existing City Hall.