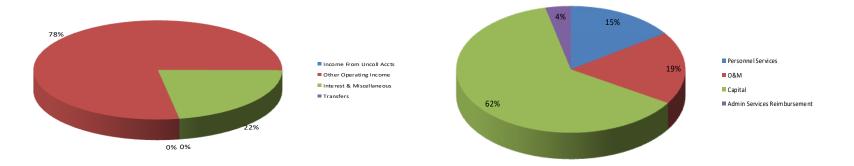

along with upgraded motor protection (\$35,000). We will also be replacing two of the three control panels at our 3100 South booster station with upgraded technology (\$35,000). We will also be purchasing a new air compressor for our shop (\$10,000)

#### 515100-491150 Administrative Services Reimbursement

\$332,661 (up \$67,321). Increased to more closely reflect administrative and labor costs for duties performed by other departments on behalf of the Water Department.

## 515100-474600 Vehicles

We will replace one supervisor pickup truck as scheduled on our 10 year plan. (\$34,000).

## <u>Fees</u>

There are fee change requests for the 2017-2018 fiscal year budget as noted in the fees and charges schedule.

# **BUDGET GRAPHS**

#### **FY2018 Water Revenues**

# FY2018 Water Expenses



# Budget History (Less Capital)



# **BUDGET**

| 1  | WATER                 |                                |             |             |             |           |           |             | Ī           | Amended     |             |           | 1        |
|----|-----------------------|--------------------------------|-------------|-------------|-------------|-----------|-----------|-------------|-------------|-------------|-------------|-----------|----------|
| 2  | WATER                 |                                | Fiscal Year | Fiscal Year | Fiscal Year | 6 Month   | 6 Month   | Fiscal Year | Fiscal Year | Fiscal Year | Fiscal Year | Dollar    | 2        |
| 3  | Account Number        | Account Description            | 2014        | 2015        | 2016        | Actual    | Esti