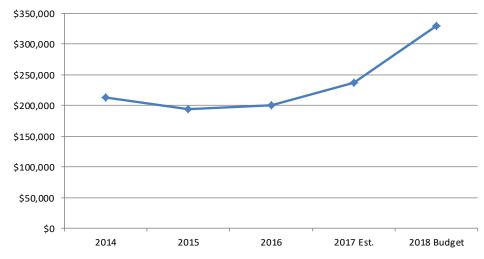

own and the Val Verda area along with changes to City Code and the adoption of an open space zone are projected projects for the Planning Department.

### LINE ITEM HIGHLIGHTS

The actual budget for the Planning Department for Fiscal Year 2016-2017 should come in within the approved budget. The budget for Fiscal Year 2017-2018 includes the creation of an additional full-time planner position to address increases in work load. The position will be a combination of existing part-time positions and will focus on plan review and code enforcement. Increases are reflected for health insurance coverage and anticipated compensation adjustments. There is also \$35,000 added for preparation of a Trails Master Plan.

## **BUDGET GRAPHS**

## FY2018 Planning Budget



# Budget History (Less Capital)



| 1        | Planning, Licensing &  | Code Enforcement                    |             |             |             |         |          |             |             | Amended     |             |          | 1        |
|----------|------------------------|-------------------------------------|-------------|-------------|-------------|---------|----------|-------------|-------------|-------------|-------------|----------|----------|
| 2        |                        |                                     | Fiscal Year | Fiscal Year | Fiscal Year | 6 Month | 6 Month  | Fiscal Year | Fiscal Year | Fiscal Year | Fiscal Year | Dollar   | 2        |
| 3        | Account Number         | Account Description                 | 2014        | 2015        | 2016        | Actual  | Estimate | 2017 Est