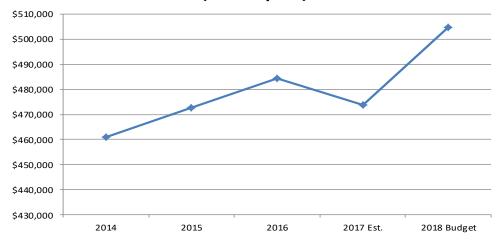

en monitoring the status of this equipment for several years and have planned to replace the unit at the time that a new city hall was built – or renovated. We feel we need to move ahead with this replacement during this next budget year.

Along with the UPS replacement, we would like to replace server and power monitoring equipment. We have antiquated (by computer terms) sensors and notification equipment. Our old equipment can only notify personnel via telephone. New monitoring and notification equipment can alert staff via text messaging, email or phone call based on many system variables: Server failure, power failure, temperature variance, sound level variance, water detection, etc.

# **BUDGET GRAPHS**

### **FY2018 Information Technology Budget**



# Budget History (Less Capital)



| 1 | INFORMATION TECHN               | OLOGY                               |             |             |             |          |                                         |             |             | Amended     |             |          | 1 |
|---|---------------------------------|-------------------------------------|-------------|-------------|-------------|----------|-----------------------------------------|-------------|-------------|-------------|-------------|----------|---|
| 2 |                                 |                                     | Fiscal Year | Fiscal Year | Fiscal Year | 6 Month  | 6 Month                                 | Fiscal Year | Fiscal Year | Fiscal Year | Fiscal Year | Dollar   | 2 |
| 3 | Account Number                  | Account Description