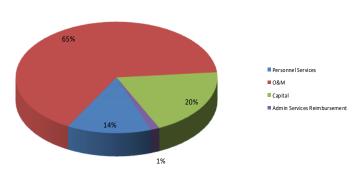

Deposits. It also includes the following maximum allowable power generating system (photovoltaic or other) size limitations:

- For Residential single-phase Customers, the maximum power generating system size is 10 KW.
- For Commercial Customers with single-phase service, the maximum power generating system size is 10 KW, or 75% of their peak metered energy demand, whichever is greater.
- For Commercial Customers with three-phase service, the maximum single-phase power generating system size is 5 KW. For those power generating systems larger than 5 KW, a three-phase inverter is required. The maximum power generating system size is 30 KW, or 75% of their peak metered energy demand, whichever is greater.

# **BUDGET GRAPHS**

FY2018 Light & Power Revenues



# FY2018 Light & Power Expenses







# **BUDGET**

| 1  | LIGHT & P | POWER          |                                |             |             |             |            |            |             |             | Amended     | I           |          | 1  |
|----|-----------|----------------|--------------------------------|-------------|-------------|-------------|------------|------------|-------------|-------------|-------------|-------------|----------|----|
| 2  | LIGITI CI | OWER           |                                | Fiscal Year | Fiscal Year | Fiscal Year | 6 Month    | 6 Month    | Fiscal Year | Fiscal Year | Fiscal Year | Fiscal Year | Dollar   | 2  |
| 3  | Accor     | unt Number     | Account Description            | 2014        | 2015        | 2016        | Actual     | Estimate   | 2017 Est.   | 20