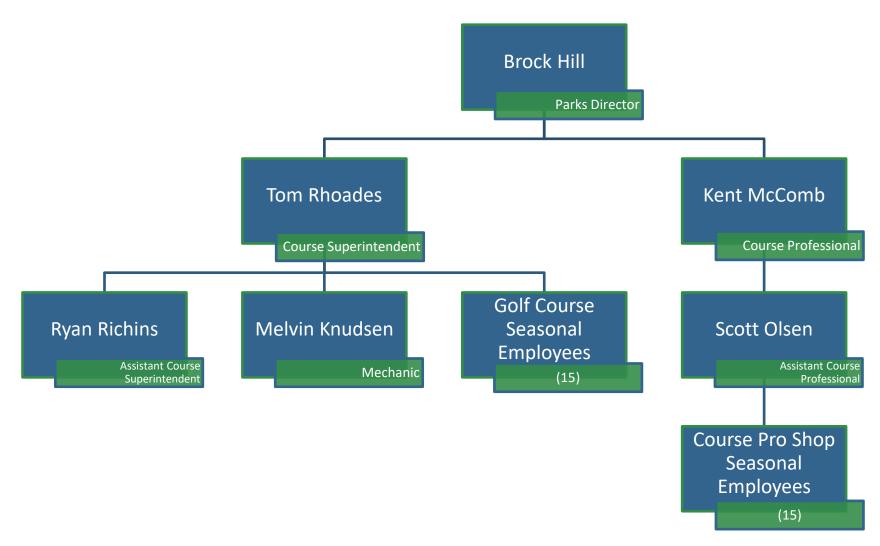

|          | 0           | 0           |             | (12,578)    | (12,578)  | 44 |
| 45       | TOTAL OPERATING TRANS     |                                         | 0                  | 0           | 0           | 28,789  | 28,789   | 57.578      | 57,578      | 0           | (12,578)    | (70,156)  | 45 |
| 46       | TO THE OTHER PROPERTY.    |                                         |                    | Ü           | -           | 20,.33  | 20,703   | 3.,370      | 3.,576      | i           | (12,570)    | (, 0,130) | 46 |
| 47       | NET EARNINGS (LOSS)       |                                         | (95,353)           | (13,878)    | (58,254)    | 141,705 | (37,848) | 103,857     | 1           | 0           | 0           | (1)       |    |

# **ORGANIZATIONAL CHART**



# **LANDFILL**

# **OVERVIEW**

The Bountiful City Landfill provides City residents with quality service and competitive pricing. The staff seeks to keep the landfill organized, clean and structured to fulfill the needs and requirements necessary for City residents. Staff strives to improve dumping areas by type and vehicle size for a safe and convenient dumping operation. The daily priority is to cover landfill cells and maintain the all-weather roads.

# **GOALS & PROJECTS**

Trees and green waste are diverted from the landfill to extend the life of the landfill and to be used as compost. Staff members divert recyclables such as salvageable metals, aluminum, urethane, white goods, electronic components and Freon extracted from white goods dropped off at the site.

# **LINE-ITEM HIGHLIG