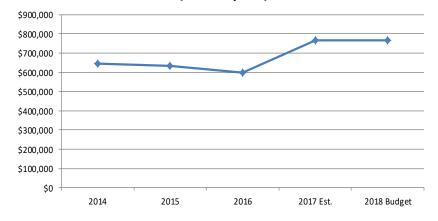

Increased \$5,000 in this account is the cost of our Household Hazardous Waste collection program which continues to increase.

# LINE-ITEM HIGHLIGHTS (CONTINUED)

## Acct# 585800- 491150 Admin Services Reimbursement

Increased \$20,940 to reimburse the City for the cost of services it provides to the Sanitation Department Enterprise Fund.

## Acct# 585800-474600 Vehicles

Increase \$180,000 for the purchase a new side load sanitation truck this year in the amount of \$275,000.

## Acct# 588000- 389100 Use of Replacement Reserve

Increase \$132,952 to cover the cost of the replacement sanitation truck. This is part of our scheduled equipment replacement program.

# **BUDGET GRAPHS**

**FY2018 Sanitation Revenues** 



# **FY2018 Sanitation Expenses**



**Budget History** (Less Capital)



# **BUDGET**

| 1  | SANITATION                      |                                |             |             |             |         |          |             |             | Amended     |             |          | 1  |
|----|---------------------------------|--------------------------------|-------------|-------------|-------------|---------|----------|-------------|-------------|-------------|-------------|----------|----|
| 2  |                                 |                                | Fiscal Year | Fiscal Year | Fiscal Year | 6 Month | 6 Month  | Fiscal Year | Fiscal Year | Fiscal Year | Fiscal Year | Dollar   | 2  |
| 3  | Account Number                  | Account Description            | 2014        | 2015        | 2016        | Actual  | Estimate | 2017 Est.   | 2017 B