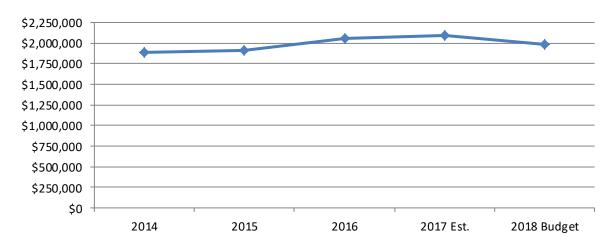

Fire Agency which serves the cities of Bountiful, West Bountiful, Centerville, North Salt Lake and Woods Cross with a small section of unincorporated Davis County. The Fire Agency is a separate Special Service District with taxing authority which was reorganized from an interlocal agency effective July 1, 2016. The Fire budget represents Bountiful City's proportionate share in the Fire Agency's operating expenses which is calculated based on total property tax assessed valuation within the service area. The City holds one seat on the six member governing body of the Fire Agency. The budget impact to Bountiful City in Fiscal Year 2017-2018 is projected to be a 2% (\$42,000) increase in the assessment received from the Fire Agency.

## **BUDGET GRAPH**

# **Budget History** (Less Capital)



# **BUDGET**

| 1  | FIRE               |         |                              |             |             |             |           |           |             |             | Amended     |             |           | 1  |
|----|--------------------|---------|------------------------------|-------------|-------------|-------------|-----------|-----------|-------------|-------------|-------------|-------------|-----------|----|
| 2  |                    |         |                              | Fiscal Year | Fiscal Year | Fiscal Year | 6 Month   | 6 Month   | Fiscal Year | Fiscal Year | Fiscal Year | Fiscal Year | Dollar    | 2  |
| 3  | Account Nu         | mber    | Account Description          | 2014        | 2015        | 2016        | Actual    | Estimate  | 2017 Est.   | 2017 Budget