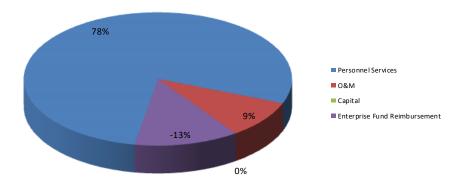

ships

Increased slightly to cover increases in Professional Society memberships

#### Acct# 104450 - 423000 - Travel and Training

Down slightly because some of our required training only occurs every other year.

#### Acct# 104450 - 448000 - Operating Supplies

This account is to be used for the bi-annual purchase of updated aerial photo from Davis County, survey data collection software, plan checking management software and small office equipment.

## Acct# 104450 - 453100 - Interest Expense

Decreased slightly from previous year due to changes in the volume of work using performance bond money and not as many bonds will be released this coming year. Also, many of the oldest bonds, with the most accumulated interest have been completed.

# **BUDGET GRAPHS**

FY2018 Engineering Budget



# Budget History (Less Capital)



# **BUDGET**

| 1        | ENGINEERING            |                                     |             |             |             |          |          |             |             | Amended     |             |          | 1  |
|----------|------------------------|-------------------------------------|-------------|-------------|-------------|----------|----------|-------------|-------------|-------------|-------------|----------|----|
| 2        |                        |                                     | Fiscal Year | Fiscal Year | Fiscal Year | 6 Month  | 6 Month  | Fiscal Year | Fiscal Year | Fiscal Year | Fiscal Year | Dollar   | 2  |
| 3        | Account Number         | Account Description                 | 2014        | 2015        | 2016