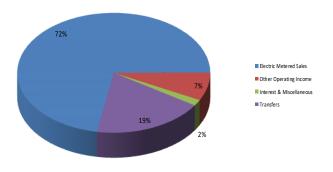

ed changes to its Rates, Fees, and Deposits. It also includes the following maximum allowable power generating system (photovoltaic or other) size limitations:

- For Residential single-phase Customers, the maximum power generating system size is 10 KW.
- For Commercial Customers with single-phase service, the maximum power generating system size is 10 KW, or 75% of their peak metered energy demand, whichever is greater.
- For Commercial Customers with three-phase service, the maximum single-phase power generating system size is 5 KW. For those power generating systems larger than 5 KW, a three-phase inverter is required. The maximum power generating system size is 30 KW, or 75% of their peak metered energy demand, whichever is greater.

# **BUDGET GRAPHS**

FY2018 Light & Power Revenues



# FY2018 Light & Power Expenses







# **BUDGET**

| 1  | LIGHT & P | POWER          |                                |             |             |             |            |            |             |             | Amended     | I           |          | 1  |
|----|-----------|----------------|--------------------------------|-------------|-------------|-------------|------------|------------|-------------|-------------|-------------|-------------|----------|----|
| 2  | LIGITI CI | OWER           |                                | Fiscal Year | Fiscal Year | Fiscal Year | 6 Month    | 6 Month    | Fiscal Year | Fiscal Year | Fiscal Year | Fiscal Year | Dollar   | 2  |
| 3  | Accor     | unt Number     | Account Description            | 2014        | 2015        | 2016        | Actual