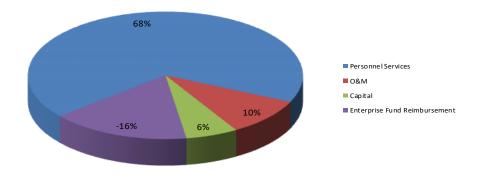

have not been available. We have been monitoring the status of this equipment for several years and have planned to replace the unit at the time that a new city hall was built – or renovated. We feel we need to move ahead with this replacement during this next budget year.

Along with the UPS replacement, we would like to replace server and power monitoring equipment. We have antiquated (by computer terms) sensors and notification equipment. Our old equipment can only notify personnel via telephone. New monitoring and notification equipment can alert staff via text messaging, email or phone call based on many system variables: Server failure, power failure, temperature variance, sound level variance, water detection, etc.

# **BUDGET GRAPHS**

### **FY2018 Information Technology Budget**



# Budget History (Less Capital)



| 1 | INFORMATION TECHN               | OLOGY                               |             |             |             |          |                                         |             |             | Amended     |             |          | 1 |
|---|---------------------------------|-------------------------------------|-------------|-------------|-------------|----------|-----------------------------------------|-------------|-------------|-------------|-------------|----------|---|
| 2 |                                 |                                     | Fiscal Year | Fiscal Year | Fiscal Year | 6 Month  | 6 Month                                 | Fiscal Year | Fiscal Year | Fiscal Year | Fiscal Year | Dollar   | 2 |
| 3 | Account Number