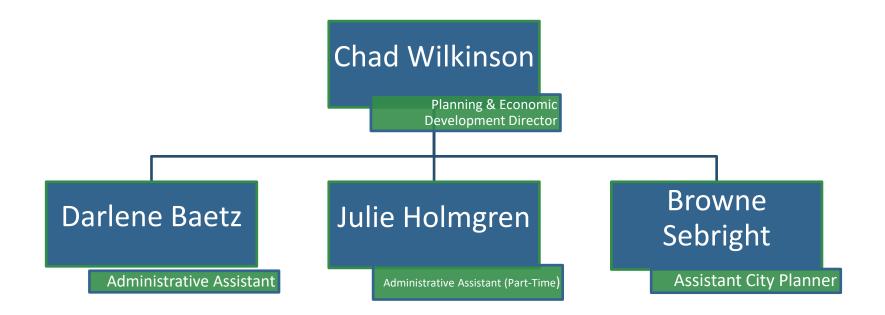

|             |         |          |             |             |             |             |          | 42       |
| 44       | 104610                 | Planning - General Fund             | 212,679     | 193,734     | 200,648     | 98,720  | 123,531  | 222,251     | 222,251     | 0           | 305,315     | 83,064   | 44       |
| 45       | 454610                 | Planning - Capital Projects Fund    | 0           | 8,953       | 0           | 0       | 0        | 0           | 0           | 0           | 0           | 0        | 45       |
| 46       | TOTAL PLANNING - GEN.  | & CAP.                              | 212,679     | 202,687     | 200,648     | 98,720  | 123,531  | 222,251     | 222,251     | 0           | 305,315     | 83,064   | 46       |

### **ORGANIZATIONAL CHART**



# **DEBT SERVICE FUND**

## **DEBT SERVICE**

### **OVERVIEW**

The Debt Service Fund accounts for resources that will be used to service general long-term debt of the City. This is debt of a general nature rather than debt specifically applicable to Enterprise Funds all of which is accounted for within those funds of the City. The balance of general outstanding debt of the City at the end of Fiscal Year 2015-2016 was \$227,513 which represents the outstanding balance of the Series 2009 Sales Tax Revenue Bonds. These bonds will be paid in full at the conclusion of Fiscal Year 2016-2017. The City has no General Obligation debt. The Light & Power Fund's Electric Revenue Bonds issued on November 10, 2010 in the amount of \$15,280,000 carried an outstanding principal balance of \$12,085,000