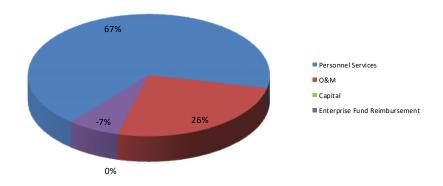

of future land use plans for downtown and the Val Verda area along with changes to City Code and the adoption of an open space zone are projected projects for the Planning Department.

### LINE ITEM HIGHLIGHTS

The actual budget for the Planning Department for Fiscal Year 2016-2017 should come in within the approved budget. The budget for Fiscal Year 2017-2018 includes the creation of an additional full-time planner position to address increases in work load. The position will be a combination of existing part-time positions and will focus on plan review and code enforcement. Increases are reflected for health insurance coverage and anticipated compensation adjustments. There is also \$35,000 added for preparation of a Trails Master Plan.

## **BUDGET GRAPHS**

## FY2018 Planning Budget



# Budget History (Less Capital)



| 1        | Planning, Licensing &  | Code Enforcement                    |             |             |             |         |          |             |             | Amended     |             |          | 1        |
|----------|------------------------|-------------------------------------|-------------|-------------|-------------|---------|----------|-------------|-------------|-------------|-------------|----------|----------|
| 2        |                        |                                     | Fiscal Year | Fiscal Year | Fiscal Year | 6 Month | 6 Month  | Fiscal Year | Fiscal Year | Fiscal Year | Fiscal Year | Dollar   | 2        |
| 3        | Account Number         | Account Description                 | 2014        | 2015        | 2016